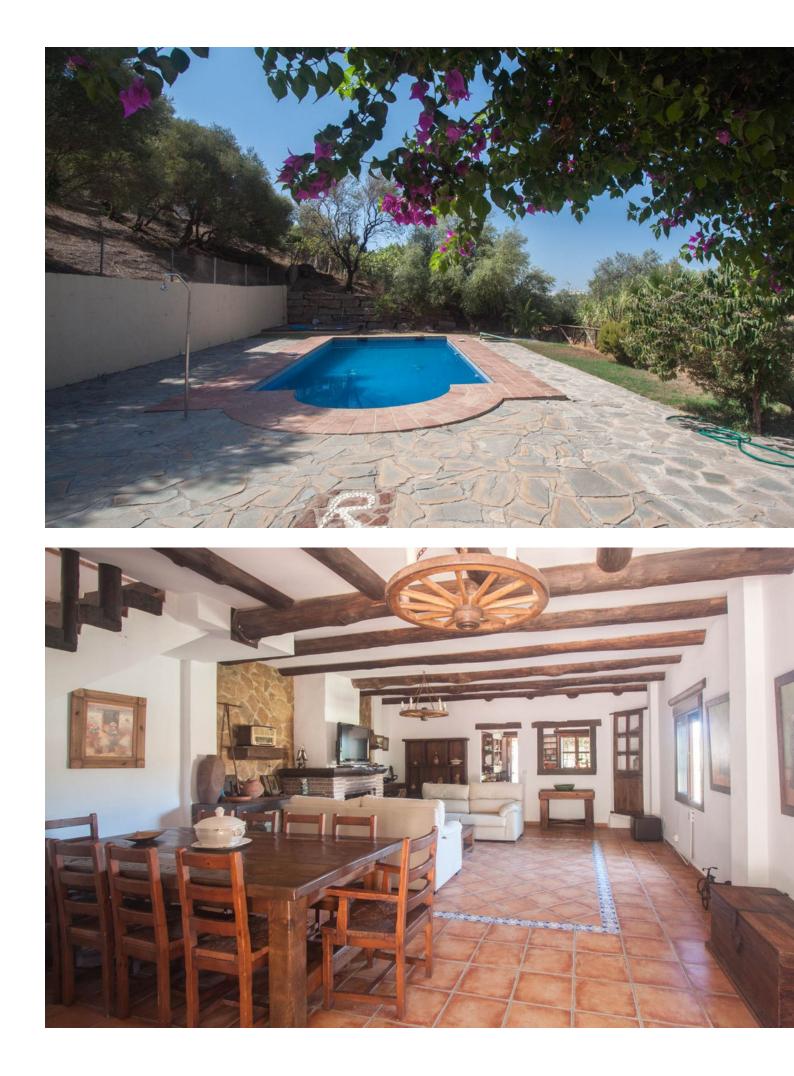

Your rural paradise just a stone's throw from the coast of Estepona This charming finca, with its unmistakable Andalusian rustic style, offers you the tranquility of the countryside and the convenience of being just a 5-minute drive from the beaches of Estepona and all the amenities that this wonderful coastal town has to offer. Built on a 3,000 m<sup>2</sup> plot, this property boasts unparalleled panoramic views of the Sierra Bermeja. Imagine enjoying your mornings on the spacious porch, surrounded by nature, while sipping a freshly brewed coffee. Charming interior: The house, spread over two floors, welcomes you with a bright living room, perfect for relaxing by the fireplace. The fully equipped kitchen invites you to prepare delicious meals to share with loved ones, at the same floor there is a fully equiped bathroom. Upstairs, you will find three spacious bedrooms and one fully equiped bathroom, ideal for rest and enjoying the privacy you deserve. Outdoor living: The fully fenced property boasts a private pool, barbecue area, and ample land where you can grow your own vegetable garden or enjoy the company of your pets. Unbeatable location: Located in a quiet and accessible area, this property offers you the opportunity to live in touch with nature without sacrificing the comforts of modern life. Don't miss the chance to live the Andalusian dream!"