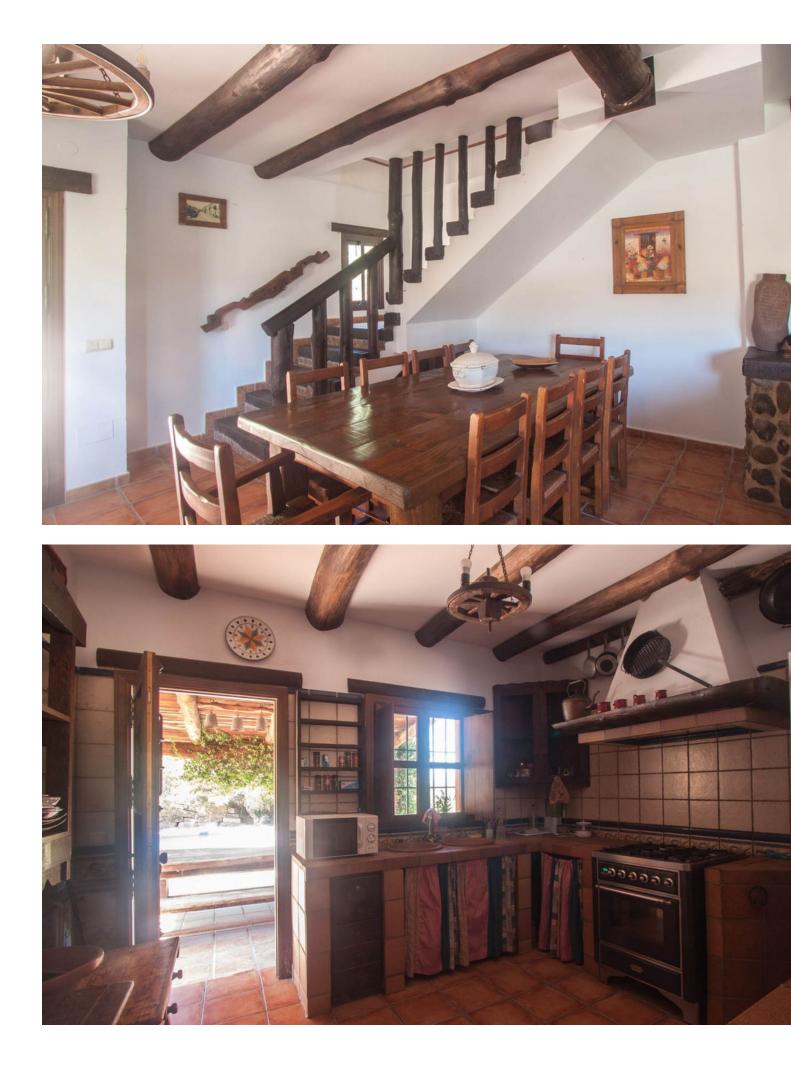

Your rural paradise just a stone's throw from the coast of Estepona This charming finca, with its unmistakable Andalusian rustic style, offers you the tranquility of the countryside and the convenience of being just a 5-minute drive from the beaches of Estepona and all the amenities that this wonderful coastal town has to offer. Built on a 3,000 m<sup>2</sup> plot, this property boasts unparalleled panoramic views of the Sierra Bermeja. Imagine enjoying your mornings on the spacious porch, surrounded by nature, while sipping a freshly brewed coffee. Charming interior: The house, spread over two floors, welcomes you with a bright living room, perfect for relaxing by the fireplace. The fully equipped kitchen invites you to prepare delicious meals to share with loved ones, at the same floor there is a fully equiped bathroom. Upstairs, you will find three spacious bedrooms and one fully equiped bathroom, ideal for rest and enjoying the privacy you deserve. Outdoor living: The fully fenced property boasts a private pool, barbecue area, and ample land where you can grow your own vegetable garden or enjoy the company of your pets. Unbeatable location: Located in a quiet and accessible area, this property offers you the opportunity to live in touch with nature without sacrificing the comforts of modern life. Don't miss the chance to live the Andalusian dream!"