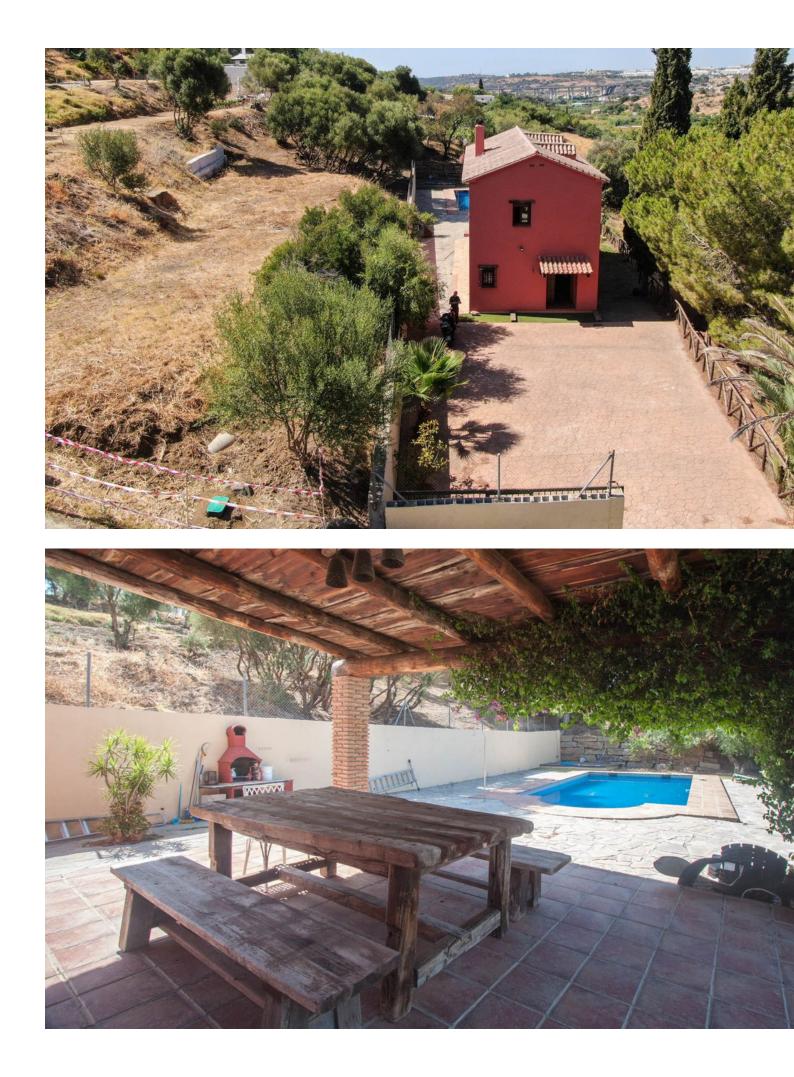

Your rural paradise just a stone's throw from the coast of Estepona This charming finca, with its unmistakable Andalusian rustic style, offers you the tranquility of the countryside and the convenience of being just a 5-minute drive from the beaches of Estepona and all the amenities that this wonderful coastal town has to offer. Built on a 3,000 m<sup>2</sup> plot, this property boasts unparalleled panoramic views of the Sierra Bermeja. Imagine enjoying your mornings on the spacious porch, surrounded by nature, while sipping a freshly brewed coffee. Charming interior: The house, spread over two floors, welcomes you with a bright living room, perfect for relaxing by the fireplace. The fully equipped kitchen invites you to prepare delicious meals to share with loved ones, at the same floor there is a fully equiped bathroom. Upstairs, you will find three spacious bedrooms and one fully equiped bathroom, ideal for rest and enjoying the privacy you deserve. Outdoor living: The fully fenced property boasts a private pool, barbecue area, and ample land where you can grow your own vegetable garden or enjoy the company of your pets. Unbeatable location: Located in a quiet and accessible area, this property offers you the opportunity to live in touch with nature without sacrificing the comforts of modern life. Don't miss the chance to live the Andalusian dream!"