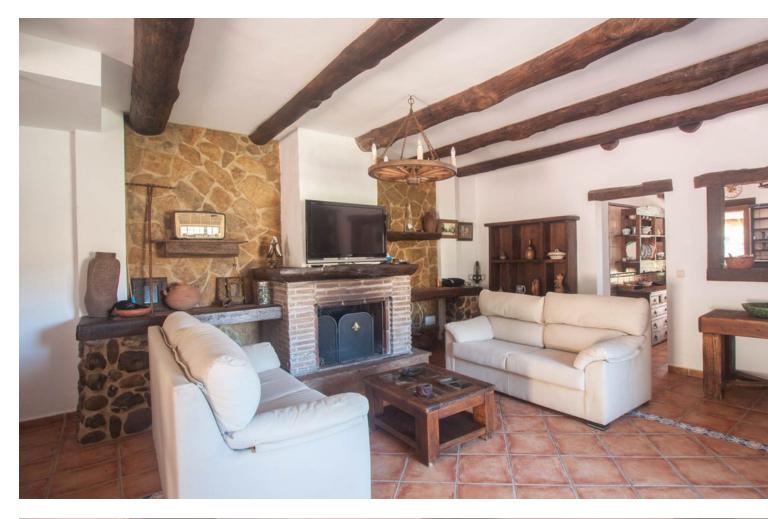

Your rural paradise just a stone's throw from the coast of Estepona This charming finca, with its unmistakable Andalusian rustic style, offers you the tranquility of the countryside and the convenience of being just a 5-minute drive from the beaches of Estepona and all the amenities that this wonderful coastal town has to offer. Built on a 3,000 m<sup>2</sup> plot, this property boasts unparalleled panoramic views of the Sierra Bermeja. Imagine enjoying your mornings on the spacious porch, surrounded by nature, while sipping a freshly brewed coffee. Charming interior: The house, spread over two floors, welcomes you with a bright living room, perfect for relaxing by the fireplace. The fully equipped kitchen invites you to prepare delicious meals to share with loved ones, at the same floor there is a fully equiped bathroom. Upstairs, you will find three spacious bedrooms and one fully equiped bathroom, ideal for rest and enjoying the privacy you deserve. Outdoor living: The fully fenced property boasts a private pool, barbecue area, and ample land where you can grow your own vegetable garden or enjoy the company of your pets. Unbeatable location: Located in a quiet and accessible area, this property offers you the opportunity to live in touch with nature without sacrificing the comforts of modern life. Don't miss the chance to live the Andalusian dream!"