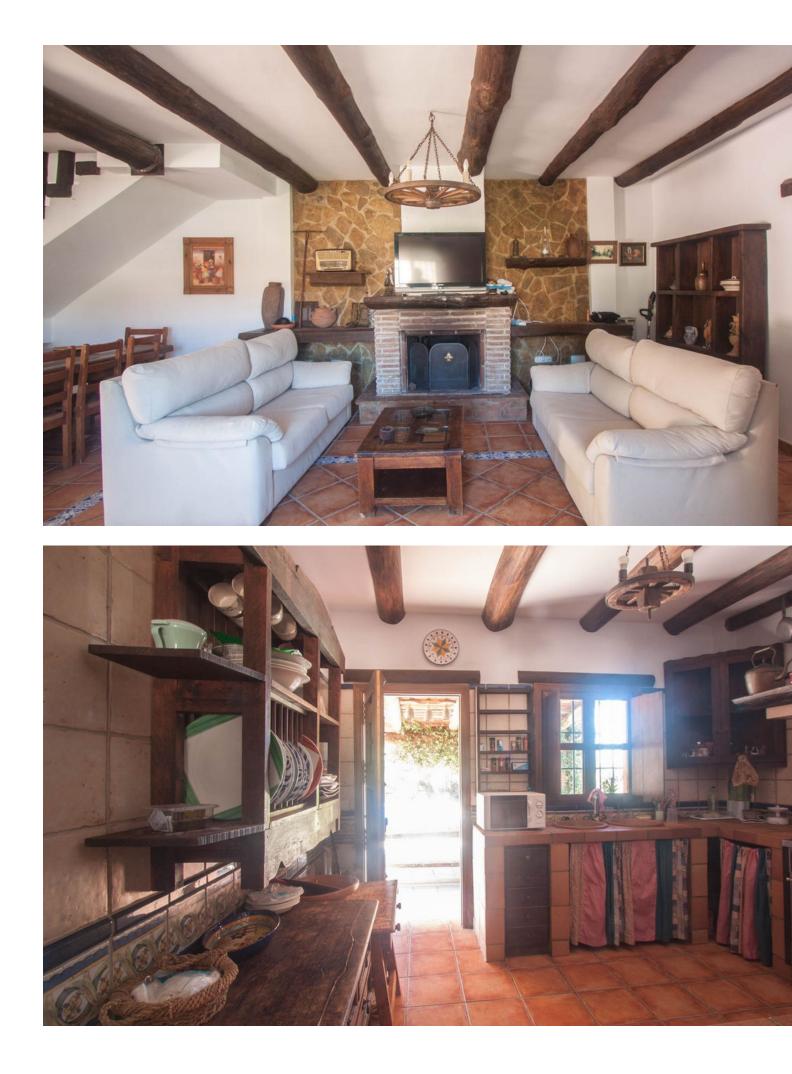

Your rural paradise just a stone's throw from the coast of Estepona This charming finca, with its unmistakable Andalusian rustic style, offers you the tranquility of the countryside and the convenience of being just a 5-minute drive from the beaches of Estepona and all the amenities that this wonderful coastal town has to offer. Built on a 3,000 m<sup>2</sup> plot, this property boasts unparalleled panoramic views of the Sierra Bermeja. Imagine enjoying your mornings on the spacious porch, surrounded by nature, while sipping a freshly brewed coffee. Charming interior: The house, spread over two floors, welcomes you with a bright living room, perfect for relaxing by the fireplace. The fully equipped kitchen invites you to prepare delicious meals to share with loved ones, at the same floor there is a fully equiped bathroom. Upstairs, you will find three spacious bedrooms and one fully equiped bathroom, ideal for rest and enjoying the privacy you deserve. Outdoor living: The fully fenced property boasts a private pool, barbecue area, and ample land where you can grow your own vegetable garden or enjoy the company of your pets. Unbeatable location: Located in a quiet and accessible area, this property offers you the opportunity to live in touch with nature without sacrificing the comforts of modern life. Don't miss the chance to live the Andalusian dream!"