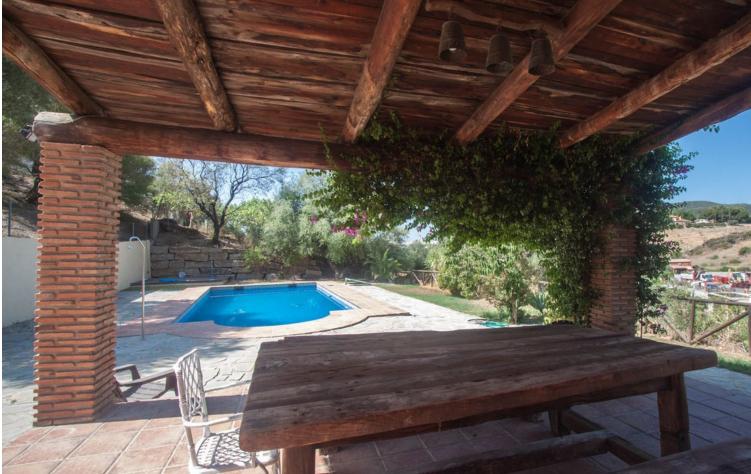

Your rural paradise just a stone's throw from the coast of Estepona This charming finca, with its unmistakable Andalusian rustic style, offers you the tranquility of the countryside and the convenience of being just a 5-minute drive from the beaches of Estepona and all the amenities that this wonderful coastal town has to offer. Built on a 3,000 m<sup>2</sup> plot, this property boasts unparalleled panoramic views of the Sierra Bermeja. Imagine enjoying your mornings on the spacious porch, surrounded by nature, while sipping a freshly brewed coffee. Charming interior: The house, spread over two floors, welcomes you with a bright living room, perfect for relaxing by the fireplace. The fully equipped kitchen invites you to prepare delicious meals to share with loved ones, at the same floor there is a fully equiped bathroom. Upstairs, you will find three spacious bedrooms and one fully equiped bathroom, ideal for rest and enjoying the privacy you deserve. Outdoor living: The fully fenced property boasts a private pool, barbecue area, and ample land where you can grow your own vegetable garden or enjoy the company of your pets. Unbeatable location: Located in a quiet and accessible area, this property offers you the opportunity to live in touch with nature without sacrificing the comforts of modern life. Don't miss the chance to live the Andalusian dream!"