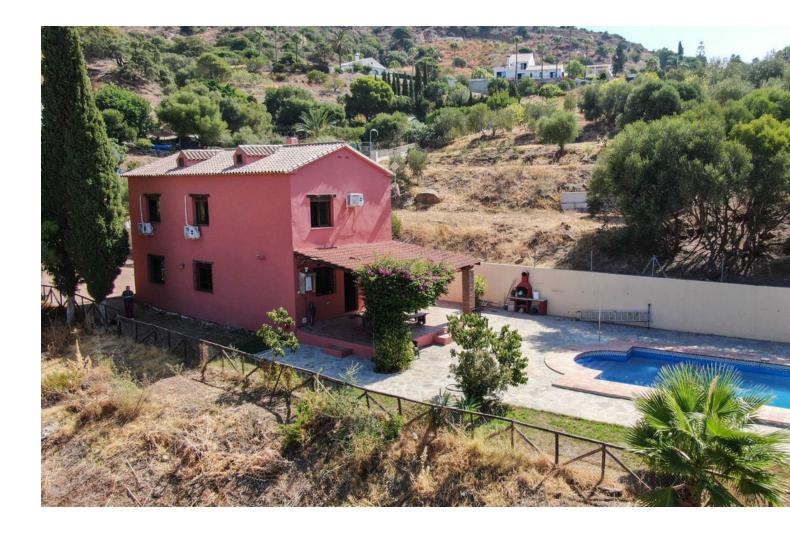

Your rural paradise just a stone's throw from the coast of Estepona This charming finca, with its unmistakable Andalusian rustic style, offers you the tranquility of the countryside and the convenience of being just a 5-minute drive from the beaches of Estepona and all the amenities that this wonderful coastal town has to offer. Built on a 3,000 m<sup>2</sup> plot, this property boasts unparalleled panoramic views of the Sierra Bermeja. Imagine enjoying your mornings on the spacious porch, surrounded by nature, while sipping a freshly brewed coffee. Charming interior: The house, spread over two floors, welcomes you with a bright living room, perfect for relaxing by the fireplace. The fully equipped kitchen invites you to prepare delicious meals to share with loved ones, at the same floor there is a fully equiped bathroom. Upstairs, you will find three spacious bedrooms and one fully equiped bathroom, ideal for rest and enjoying the privacy you deserve. Outdoor living: The fully fenced property boasts a private pool, barbecue area, and ample land where you can grow your own vegetable garden or enjoy the company of your pets. Unbeatable location: Located in a quiet and accessible area, this property offers you the opportunity to live in touch with nature without sacrificing the comforts of modern life. Don't miss the chance to live the Andalusian dream!"