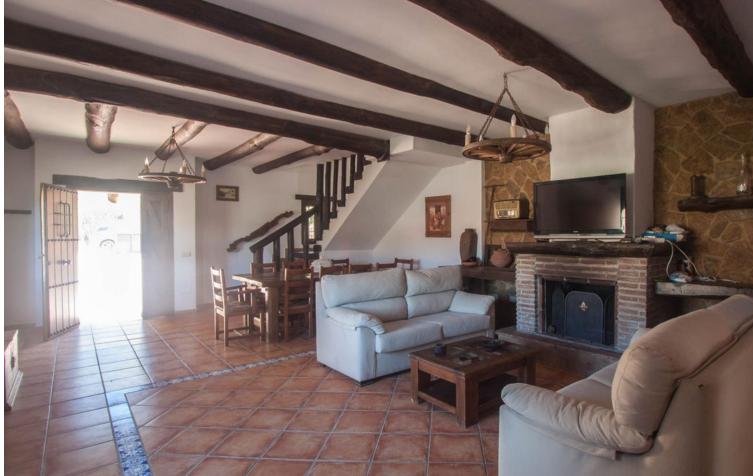

Your rural paradise just a stone's throw from the coast of Estepona This charming finca, with its unmistakable Andalusian rustic style, offers you the tranquility of the countryside and the convenience of being just a 5-minute drive from the beaches of Estepona and all the amenities that this wonderful coastal town has to offer. Built on a 3,000 m<sup>2</sup> plot, this property boasts unparalleled panoramic views of the Sierra Bermeja. Imagine enjoying your mornings on the spacious porch, surrounded by nature, while sipping a freshly brewed coffee. Charming interior: The house, spread over two floors, welcomes you with a bright living room, perfect for relaxing by the fireplace. The fully equipped kitchen invites you to prepare delicious meals to share with loved ones, at the same floor there is a fully equiped bathroom. Upstairs, you will find three spacious bedrooms and one fully equiped bathroom, ideal for rest and enjoying the privacy you deserve. Outdoor living: The fully fenced property boasts a private pool, barbecue area, and ample land where you can grow your own vegetable garden or enjoy the company of your pets. Unbeatable location: Located in a quiet and accessible area, this property offers you the opportunity to live in touch with nature without sacrificing the comforts of modern life. Don't miss the chance to live the Andalusian dream!"