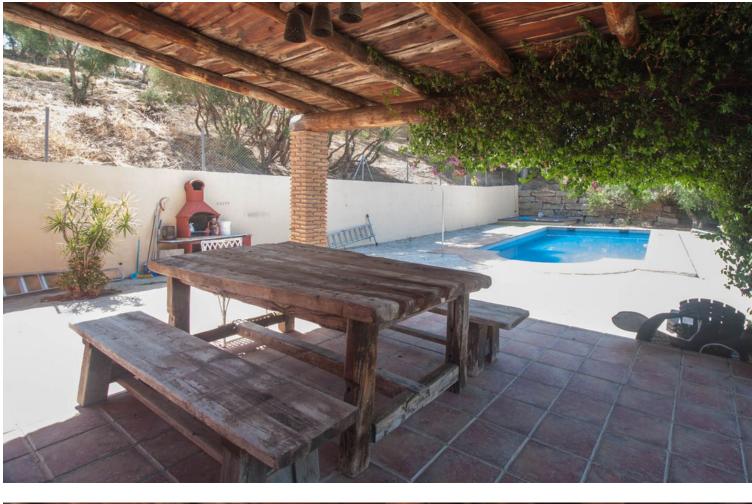

Your rural paradise just a stone's throw from the coast of Estepona This charming finca, with its unmistakable Andalusian rustic style, offers you the tranquility of the countryside and the convenience of being just a 5-minute drive from the beaches of Estepona and all the amenities that this wonderful coastal town has to offer. Built on a 3,000 m<sup>2</sup> plot, this property boasts unparalleled panoramic views of the Sierra Bermeja. Imagine enjoying your mornings on the spacious porch, surrounded by nature, while sipping a freshly brewed coffee. Charming interior: The house, spread over two floors, welcomes you with a bright living room, perfect for relaxing by the fireplace. The fully equipped kitchen invites you to prepare delicious meals to share with loved ones, at the same floor there is a fully equiped bathroom. Upstairs, you will find three spacious bedrooms and one fully equiped bathroom, ideal for rest and enjoying the privacy you deserve. Outdoor living: The fully fenced property boasts a private pool, barbecue area, and ample land where you can grow your own vegetable garden or enjoy the company of your pets. Unbeatable location: Located in a quiet and accessible area, this property offers you the opportunity to live in touch with nature without sacrificing the comforts of modern life. Don't miss the chance to live the Andalusian dream!"