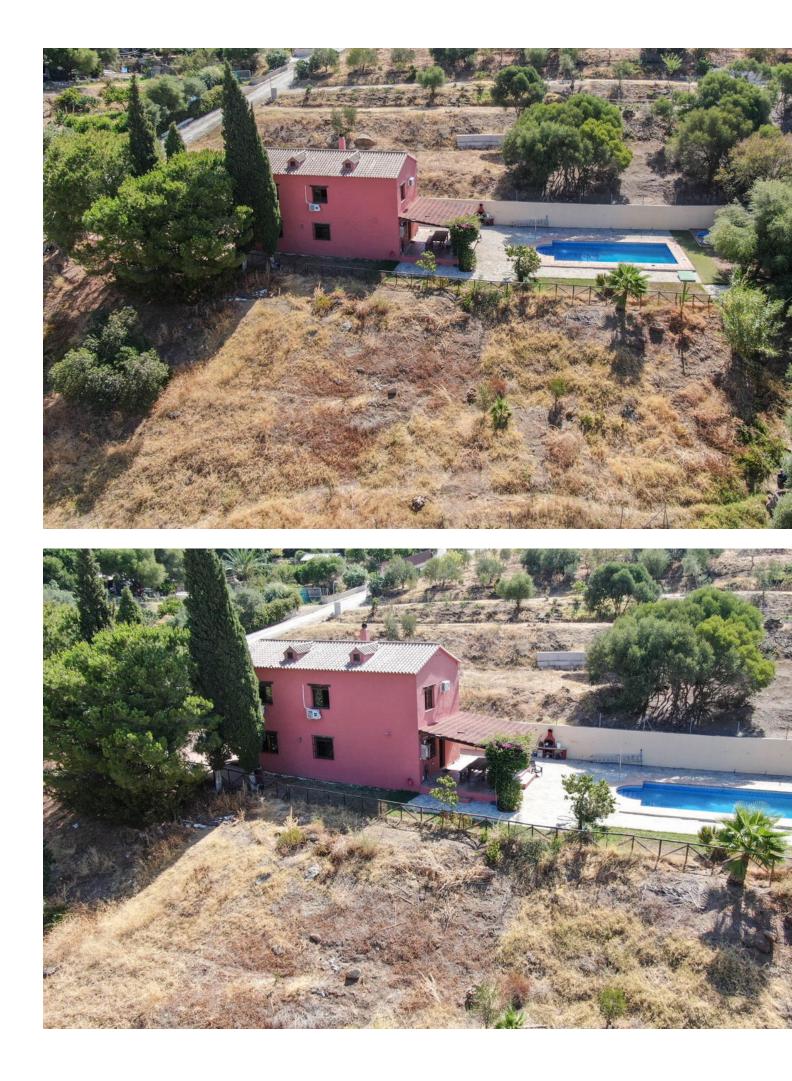

Your rural paradise just a stone's throw from the coast of Estepona This charming finca, with its unmistakable Andalusian rustic style, offers you the tranquility of the countryside and the convenience of being just a 5-minute drive from the beaches of Estepona and all the amenities that this wonderful coastal town has to offer. Built on a 3,000 m<sup>2</sup> plot, this property boasts unparalleled panoramic views of the Sierra Bermeja. Imagine enjoying your mornings on the spacious porch, surrounded by nature, while sipping a freshly brewed coffee. Charming interior: The house, spread over two floors, welcomes you with a bright living room, perfect for relaxing by the fireplace. The fully equipped kitchen invites you to prepare delicious meals to share with loved ones, at the same floor there is a fully equiped bathroom. Upstairs, you will find three spacious bedrooms and one fully equiped bathroom, ideal for rest and enjoying the privacy you deserve. Outdoor living: The fully fenced property boasts a private pool, barbecue area, and ample land where you can grow your own vegetable garden or enjoy the company of your pets. Unbeatable location: Located in a quiet and accessible area, this property offers you the opportunity to live in touch with nature without sacrificing the comforts of modern life. Don't miss the chance to live the Andalusian dream!"