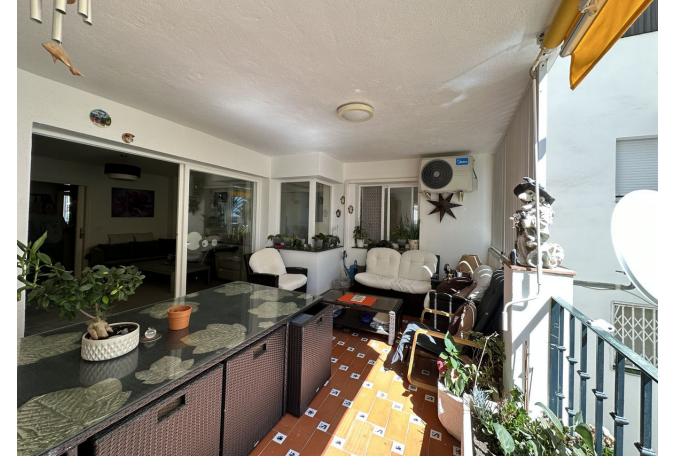

## Продажа - Апартамент - Estepona 430.000€

www.mibgroup.es +34 661 89 71 88 info@mibgroup.es

Ref.-ID: MIBGR4808314 Estepona Апартамент

3

2

131 m<sup>2</sup>

This impeccable 164 m² apartment, with 131 m² of living space and 33 m² of terraces, is an ideal option for those looking for space and comfort in a privileged environment. Located in a very quiet area, but close to all amenities such as schools, supermarkets and shopping areas, this home offers the best of both worlds. The house has a spacious living room, where the fireplace provides a cozy touch, perfect for enjoying evenings with family or friends. From the living room there is access to one of the two terraces, which offers views of the community pool, providing additional space to enjoy sunny days in a quiet and pleasant environment. The apartment has three bedrooms, two of them spacious and bright, which offer excellent comfort. The third room, currently used as a second living room, is versatile and can easily be adapted as a bedroom or office, depending on the needs of the new owner. The master bedroom includes an en-suite bathroom for greater privacy, while the second bathroom, also complete, is available for the rest of the home. This apartment is a perfect combination of spaciousness, style and location, ideal for those looking for a home in excellent condition, ready to move into.