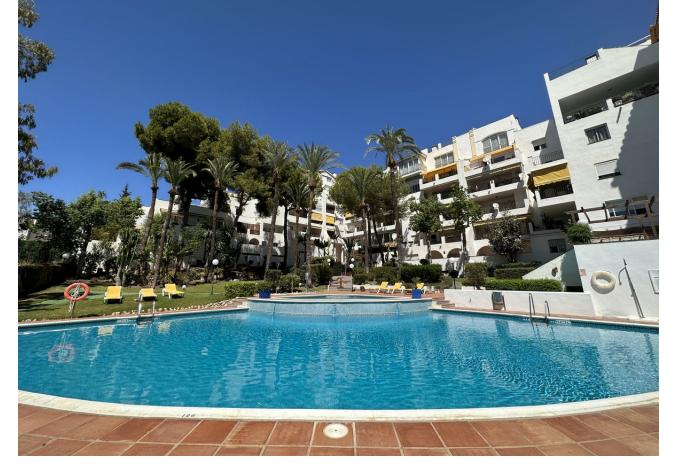

## Продажа - Апартамент - Estepona 430.000€

www.mibgroup.es +34 661 89 71 88 info@mibgroup.es

Ref.-ID: MIBGR4808314 Estepona Апартамент

3

2

131 m<sup>2</sup>

This impeccable 164 m² apartment, with 131 m² of living space and 33 m² of terraces, is an ideal option for those looking for space and comfort in a privileged environment. Located in a very quiet area, but close to all amenities such as schools, supermarkets and shopping areas, this home offers the best of both worlds. The house has a spacious living room, where the fireplace provides a cozy touch, perfect for enjoying evenings with family or friends. From the living room there is access to one of the two terraces, which offers views of the community pool, providing additional space to enjoy sunny days in a quiet and pleasant environment. The apartment has three bedrooms, two of them spacious and bright, which offer excellent comfort. The third room, currently used as a second living room, is versatile and can easily be adapted as a bedroom or office, depending on the needs of the new owner. The master bedroom includes an en-suite bathroom for greater privacy, while the second bathroom, also complete, is available for the rest of the home. This apartment is a perfect combination of spaciousness, style and location, ideal for those looking for a home in excellent condition, ready to move into.