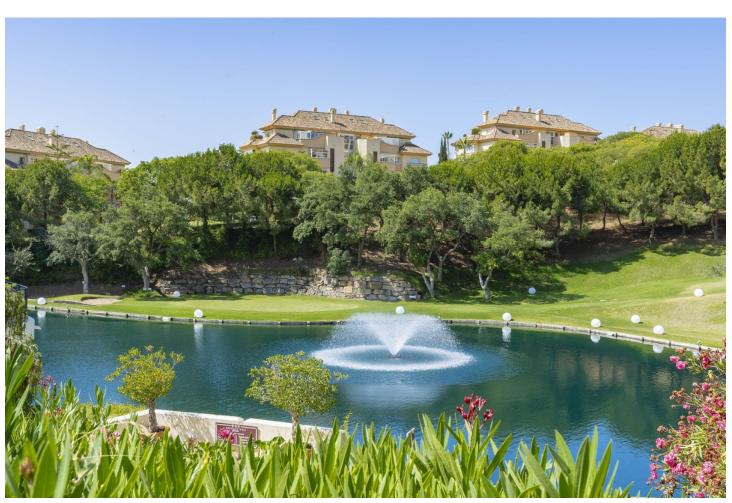

## Продажа - Апартамент - Elviria 785.000€

www.mibgroup.es +34 661 89 71 88 info@mibgroup.es

Ref.-ID: MIBGR4810237 Elviria Апартамент

3

3

160 m<sup>2</sup>

"Luxurious home for sale! This spacious and bright ground floor apartment is distributed in a hall that leads us to a large living room with access to the large terrace and garden with its beautiful views. renovated and fully equipped kitchen and independent with a small terrace. Two large en-suite bedrooms that have access to the main terrace and another of the en-suite bedrooms in the opposite orientation. The house has wifi, hot and cold air machine throughout the house. The sunny terrace with its south orientation has a large sofa to enjoy the tranquility and the views offered by this popular urbanization, also on the terrace we have sun loungers to relax and a terrace table to enjoy al fresco dinners. The entire terrace has stoneware floors although it also has its garden area with natural grass. Large underground parking space in the same building with easy access and storage room included in the sale price. It is located just 100 meters from the clubhouse and its 1 Michelin Star Restaurant "EL LAGO". Other facilities within the urbanization to highlight are: two clay tennis courts, gym, 9-hole par 3 golf course and practice course. is just a few minutes from the Elviria shopping center, with its restaurants, supermarkets, shops, pharmacies, banks, hairdressers, etc. It is also a few minutes from the beach and beach bars. Within a 5 minute drive you have 4 18 hole golf courses. Marbella center is only 15 minutes away by car and the Airport is only 40 minutes away by car."