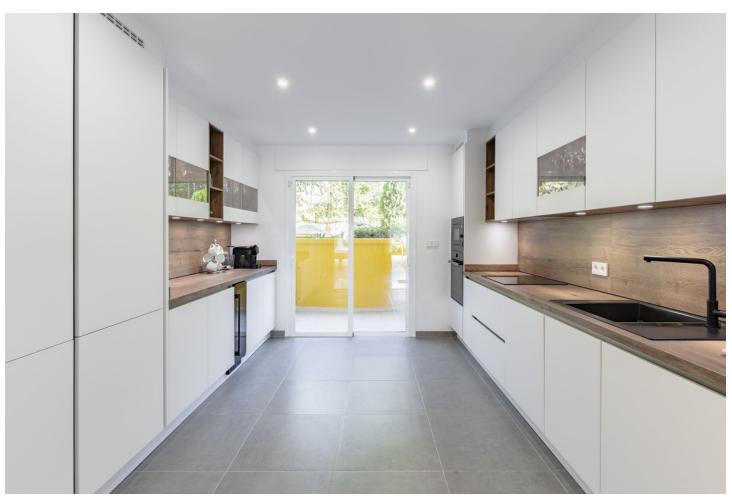

## Продажа - Апартамент - Elviria 785.000€

www.mibgroup.es +34 661 89 71 88 info@mibgroup.es

Ref.-ID: MIBGR4810237 Elviria Апартамент

3

3

160 m<sup>2</sup>

"Luxurious home for sale! This spacious and bright ground floor apartment is distributed in a hall that leads us to a large living room with access to the large terrace and garden with its beautiful views. renovated and fully equipped kitchen and independent with a small terrace. Two large en-suite bedrooms that have access to the main terrace and another of the en-suite bedrooms in the opposite orientation. The house has wifi, hot and cold air machine throughout the house. The sunny terrace with its south orientation has a large sofa to enjoy the tranquility and the views offered by this popular urbanization, also on the terrace we have sun loungers to relax and a terrace table to enjoy al fresco dinners. The entire terrace has stoneware floors although it also has its garden area with natural grass. Large underground parking space in the same building with easy access and storage room included in the sale price. It is located just 100 meters from the clubhouse and its 1 Michelin Star Restaurant "EL LAGO". Other facilities within the urbanization to highlight are: two clay tennis courts, gym, 9-hole par 3 golf course and practice course. is just a few minutes from the Elviria shopping center, with its restaurants, supermarkets, shops, pharmacies, banks, hairdressers, etc. It is also a few minutes from the beach and beach bars. Within a 5 minute drive you have 4 18 hole golf courses. Marbella center is only 15 minutes away by car and the Airport is only 40 minutes away by car."