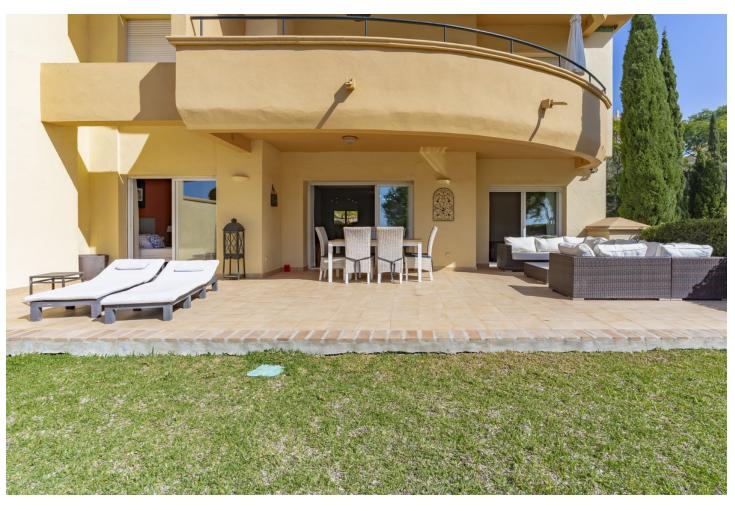

## Продажа - Апартамент - Elviria 785.000€

www.mibgroup.es +34 661 89 71 88 info@mibgroup.es

Ref.-ID: MIBGR4810237 Elviria Апартамент

3

3

160 m<sup>2</sup>

"Luxurious home for sale! This spacious and bright ground floor apartment is distributed in a hall that leads us to a large living room with access to the large terrace and garden with its beautiful views. renovated and fully equipped kitchen and independent with a small terrace. Two large en-suite bedrooms that have access to the main terrace and another of the en-suite bedrooms in the opposite orientation. The house has wifi, hot and cold air machine throughout the house. The sunny terrace with its south orientation has a large sofa to enjoy the tranquility and the views offered by this popular urbanization, also on the terrace we have sun loungers to relax and a terrace table to enjoy al fresco dinners. The entire terrace has stoneware floors although it also has its garden area with natural grass. Large underground parking space in the same building with easy access and storage room included in the sale price. It is located just 100 meters from the clubhouse and its 1 Michelin Star Restaurant "EL LAGO". Other facilities within the urbanization to highlight are: two clay tennis courts, gym, 9-hole par 3 golf course and practice course. is just a few minutes from the Elviria shopping center, with its restaurants, supermarkets, shops, pharmacies, banks, hairdressers, etc. It is also a few minutes from the beach and beach bars. Within a 5 minute drive you have 4 18 hole golf courses. Marbella center is only 15 minutes away by car and the Airport is only 40 minutes away by car."