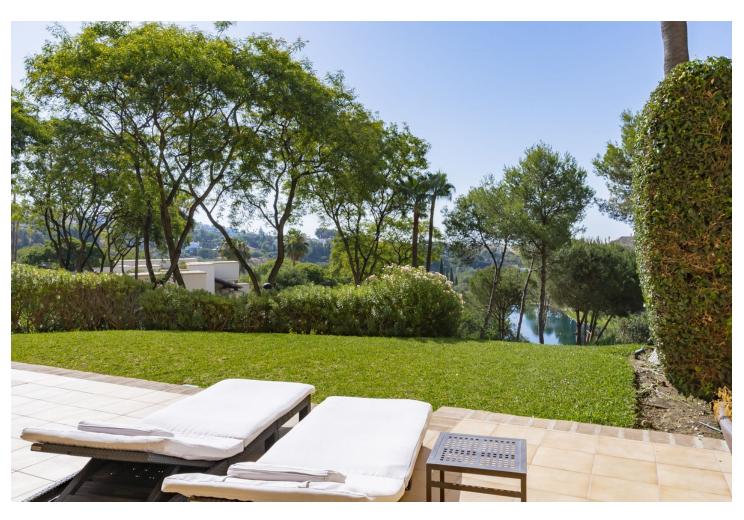

## Продажа - Апартамент - Elviria 785.000€

www.mibgroup.es +34 661 89 71 88 info@mibgroup.es

Ref.-ID: MIBGR4810237 Elviria Апартамент

3

3

160 m<sup>2</sup>

"Luxurious home for sale! This spacious and bright ground floor apartment is distributed in a hall that leads us to a large living room with access to the large terrace and garden with its beautiful views. renovated and fully equipped kitchen and independent with a small terrace. Two large en-suite bedrooms that have access to the main terrace and another of the en-suite bedrooms in the opposite orientation. The house has wifi, hot and cold air machine throughout the house. The sunny terrace with its south orientation has a large sofa to enjoy the tranquility and the views offered by this popular urbanization, also on the terrace we have sun loungers to relax and a terrace table to enjoy al fresco dinners. The entire terrace has stoneware floors although it also has its garden area with natural grass. Large underground parking space in the same building with easy access and storage room included in the sale price. It is located just 100 meters from the clubhouse and its 1 Michelin Star Restaurant "EL LAGO". Other facilities within the urbanization to highlight are: two clay tennis courts, gym, 9-hole par 3 golf course and practice course. is just a few minutes from the Elviria shopping center, with its restaurants, supermarkets, shops, pharmacies, banks, hairdressers, etc. It is also a few minutes from the beach and beach bars. Within a 5 minute drive you have 4 18 hole golf courses. Marbella center is only 15 minutes away by car and the Airport is only 40 minutes away by car."