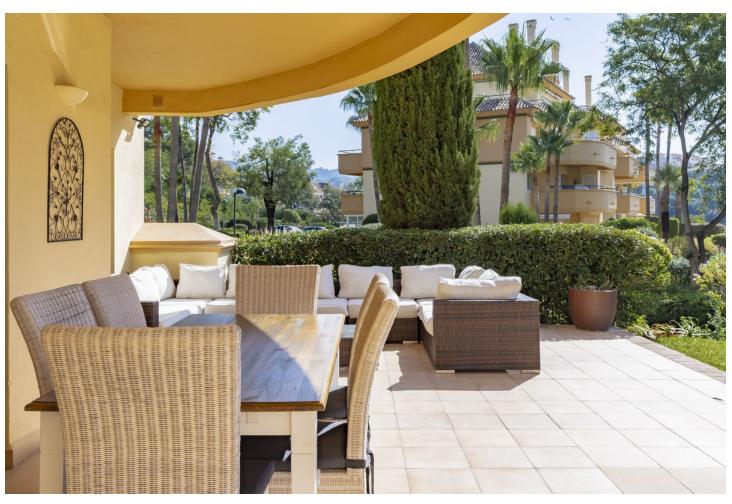

## Продажа - Апартамент - Elviria 785.000€

www.mibgroup.es +34 661 89 71 88 info@mibgroup.es

Ref.-ID: MIBGR4810237 Elviria Апартамент

3

3

160 m<sup>2</sup>

"Luxurious home for sale! This spacious and bright ground floor apartment is distributed in a hall that leads us to a large living room with access to the large terrace and garden with its beautiful views. renovated and fully equipped kitchen and independent with a small terrace. Two large en-suite bedrooms that have access to the main terrace and another of the en-suite bedrooms in the opposite orientation. The house has wifi, hot and cold air machine throughout the house. The sunny terrace with its south orientation has a large sofa to enjoy the tranquility and the views offered by this popular urbanization, also on the terrace we have sun loungers to relax and a terrace table to enjoy al fresco dinners. The entire terrace has stoneware floors although it also has its garden area with natural grass. Large underground parking space in the same building with easy access and storage room included in the sale price. It is located just 100 meters from the clubhouse and its 1 Michelin Star Restaurant "EL LAGO". Other facilities within the urbanization to highlight are: two clay tennis courts, gym, 9-hole par 3 golf course and practice course. is just a few minutes from the Elviria shopping center, with its restaurants, supermarkets, shops, pharmacies, banks, hairdressers, etc. It is also a few minutes from the beach and beach bars. Within a 5 minute drive you have 4 18 hole golf courses. Marbella center is only 15 minutes away by car and the Airport is only 40 minutes away by car."