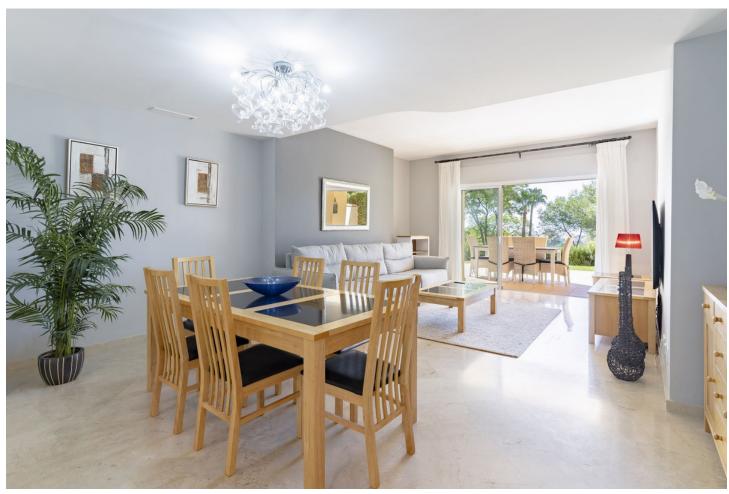

## Продажа - Апартамент - Elviria 785.000€

www.mibgroup.es +34 661 89 71 88 info@mibgroup.es

Ref.-ID: MIBGR4810237 Elviria Апартамент

3

3

160 m<sup>2</sup>

"Luxurious home for sale! This spacious and bright ground floor apartment is distributed in a hall that leads us to a large living room with access to the large terrace and garden with its beautiful views. renovated and fully equipped kitchen and independent with a small terrace. Two large en-suite bedrooms that have access to the main terrace and another of the en-suite bedrooms in the opposite orientation. The house has wifi, hot and cold air machine throughout the house. The sunny terrace with its south orientation has a large sofa to enjoy the tranquility and the views offered by this popular urbanization, also on the terrace we have sun loungers to relax and a terrace table to enjoy al fresco dinners. The entire terrace has stoneware floors although it also has its garden area with natural grass. Large underground parking space in the same building with easy access and storage room included in the sale price. It is located just 100 meters from the clubhouse and its 1 Michelin Star Restaurant "EL LAGO". Other facilities within the urbanization to highlight are: two clay tennis courts, gym, 9-hole par 3 golf course and practice course. is just a few minutes from the Elviria shopping center, with its restaurants, supermarkets, shops, pharmacies, banks, hairdressers, etc. It is also a few minutes from the beach and beach bars. Within a 5 minute drive you have 4 18 hole golf courses. Marbella center is only 15 minutes away by car and the Airport is only 40 minutes away by car."