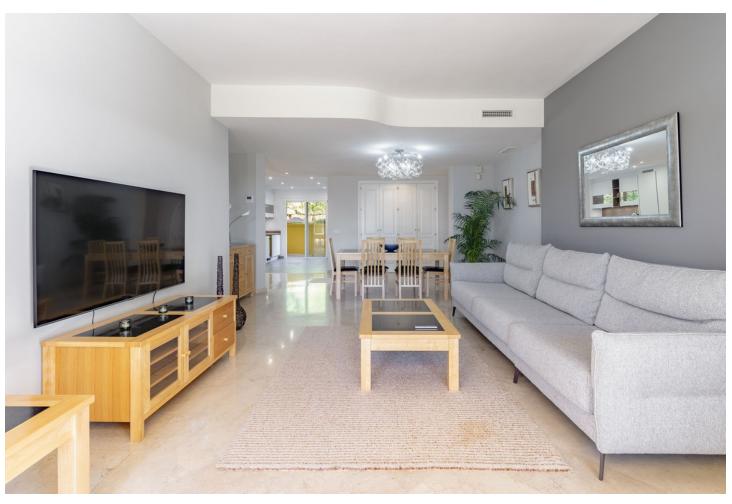

## Продажа - Апартамент - Elviria 785.000€

www.mibgroup.es +34 661 89 71 88 info@mibgroup.es

Ref.-ID: MIBGR4810237 Elviria Апартамент

3

3

160 m<sup>2</sup>

"Luxurious home for sale! This spacious and bright ground floor apartment is distributed in a hall that leads us to a large living room with access to the large terrace and garden with its beautiful views. renovated and fully equipped kitchen and independent with a small terrace. Two large en-suite bedrooms that have access to the main terrace and another of the en-suite bedrooms in the opposite orientation. The house has wifi, hot and cold air machine throughout the house. The sunny terrace with its south orientation has a large sofa to enjoy the tranquility and the views offered by this popular urbanization, also on the terrace we have sun loungers to relax and a terrace table to enjoy al fresco dinners. The entire terrace has stoneware floors although it also has its garden area with natural grass. Large underground parking space in the same building with easy access and storage room included in the sale price. It is located just 100 meters from the clubhouse and its 1 Michelin Star Restaurant "EL LAGO". Other facilities within the urbanization to highlight are: two clay tennis courts, gym, 9-hole par 3 golf course and practice course. is just a few minutes from the Elviria shopping center, with its restaurants, supermarkets, shops, pharmacies, banks, hairdressers, etc. It is also a few minutes from the beach and beach bars. Within a 5 minute drive you have 4 18 hole golf courses. Marbella center is only 15 minutes away by car and the Airport is only 40 minutes away by car."