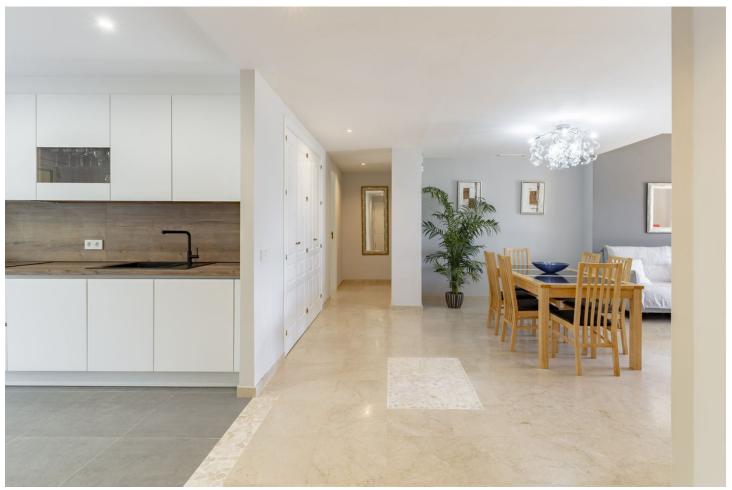

## Продажа - Апартамент - Elviria 785.000€

www.mibgroup.es +34 661 89 71 88 info@mibgroup.es

Ref.-ID: MIBGR4810237 Elviria Апартамент

3

3

160 m<sup>2</sup>

"Luxurious home for sale! This spacious and bright ground floor apartment is distributed in a hall that leads us to a large living room with access to the large terrace and garden with its beautiful views. renovated and fully equipped kitchen and independent with a small terrace. Two large en-suite bedrooms that have access to the main terrace and another of the en-suite bedrooms in the opposite orientation. The house has wifi, hot and cold air machine throughout the house. The sunny terrace with its south orientation has a large sofa to enjoy the tranquility and the views offered by this popular urbanization, also on the terrace we have sun loungers to relax and a terrace table to enjoy al fresco dinners. The entire terrace has stoneware floors although it also has its garden area with natural grass. Large underground parking space in the same building with easy access and storage room included in the sale price. It is located just 100 meters from the clubhouse and its 1 Michelin Star Restaurant "EL LAGO". Other facilities within the urbanization to highlight are: two clay tennis courts, gym, 9-hole par 3 golf course and practice course. is just a few minutes from the Elviria shopping center, with its restaurants, supermarkets, shops, pharmacies, banks, hairdressers, etc. It is also a few minutes from the beach and beach bars. Within a 5 minute drive you have 4 18 hole golf courses. Marbella center is only 15 minutes away by car and the Airport is only 40 minutes away by car."