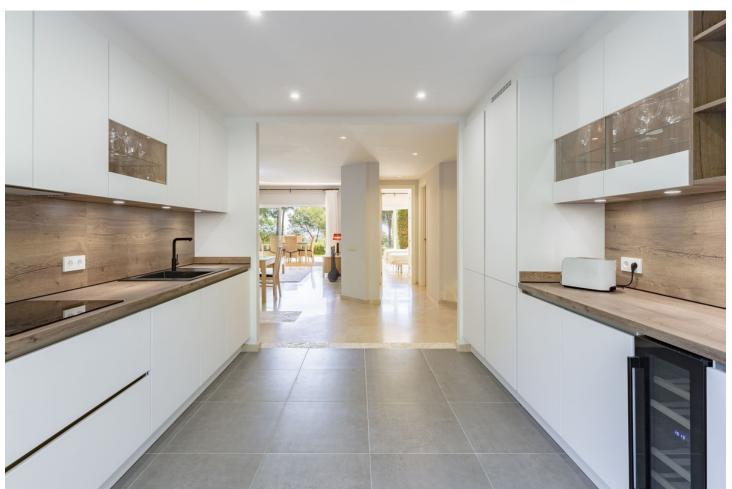

## Продажа - Апартамент - Elviria 785.000€

www.mibgroup.es +34 661 89 71 88 info@mibgroup.es

Ref.-ID: MIBGR4810237 Elviria Апартамент

3

3

160 m<sup>2</sup>

"Luxurious home for sale! This spacious and bright ground floor apartment is distributed in a hall that leads us to a large living room with access to the large terrace and garden with its beautiful views. renovated and fully equipped kitchen and independent with a small terrace. Two large en-suite bedrooms that have access to the main terrace and another of the en-suite bedrooms in the opposite orientation. The house has wifi, hot and cold air machine throughout the house. The sunny terrace with its south orientation has a large sofa to enjoy the tranquility and the views offered by this popular urbanization, also on the terrace we have sun loungers to relax and a terrace table to enjoy al fresco dinners. The entire terrace has stoneware floors although it also has its garden area with natural grass. Large underground parking space in the same building with easy access and storage room included in the sale price. It is located just 100 meters from the clubhouse and its 1 Michelin Star Restaurant "EL LAGO". Other facilities within the urbanization to highlight are: two clay tennis courts, gym, 9-hole par 3 golf course and practice course. is just a few minutes from the Elviria shopping center, with its restaurants, supermarkets, shops, pharmacies, banks, hairdressers, etc. It is also a few minutes from the beach and beach bars. Within a 5 minute drive you have 4 18 hole golf courses. Marbella center is only 15 minutes away by car and the Airport is only 40 minutes away by car."