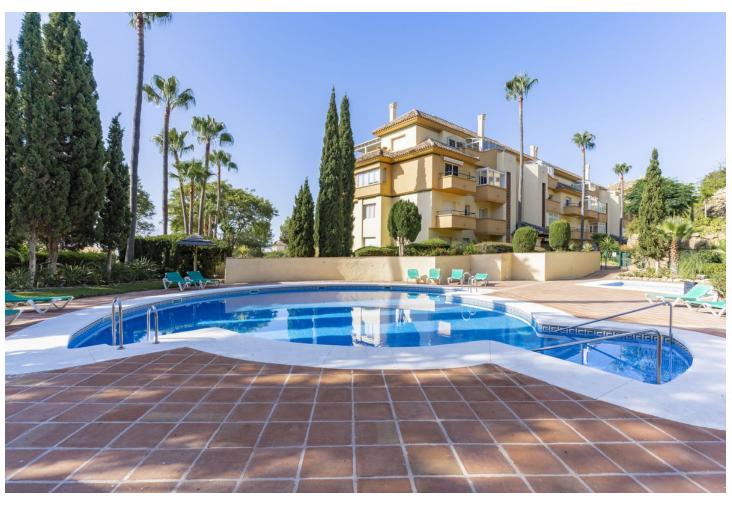

## Продажа - Апартамент - Elviria 785.000€

www.mibgroup.es +34 661 89 71 88 info@mibgroup.es

Ref.-ID: MIBGR4810237 Elviria Апартамент

3

3

160 m<sup>2</sup>

"Luxurious home for sale! This spacious and bright ground floor apartment is distributed in a hall that leads us to a large living room with access to the large terrace and garden with its beautiful views. renovated and fully equipped kitchen and independent with a small terrace. Two large en-suite bedrooms that have access to the main terrace and another of the en-suite bedrooms in the opposite orientation. The house has wifi, hot and cold air machine throughout the house. The sunny terrace with its south orientation has a large sofa to enjoy the tranquility and the views offered by this popular urbanization, also on the terrace we have sun loungers to relax and a terrace table to enjoy al fresco dinners. The entire terrace has stoneware floors although it also has its garden area with natural grass. Large underground parking space in the same building with easy access and storage room included in the sale price. It is located just 100 meters from the clubhouse and its 1 Michelin Star Restaurant "EL LAGO". Other facilities within the urbanization to highlight are: two clay tennis courts, gym, 9-hole par 3 golf course and practice course. is just a few minutes from the Elviria shopping center, with its restaurants, supermarkets, shops, pharmacies, banks, hairdressers, etc. It is also a few minutes from the beach and beach bars. Within a 5 minute drive you have 4 18 hole golf courses. Marbella center is only 15 minutes away by car and the Airport is only 40 minutes away by car."