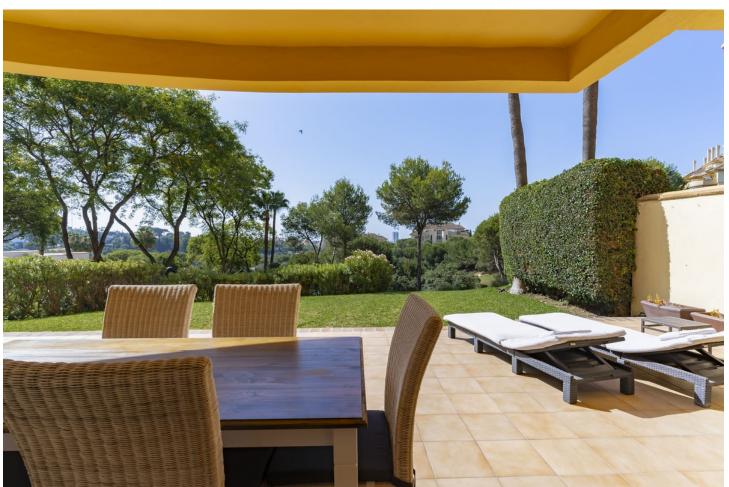

## Продажа - Апартамент - Elviria 785.000€

www.mibgroup.es +34 661 89 71 88 info@mibgroup.es

Ref.-ID: MIBGR4810237 Elviria Апартамент

3

3

160 m<sup>2</sup>

"Luxurious home for sale! This spacious and bright ground floor apartment is distributed in a hall that leads us to a large living room with access to the large terrace and garden with its beautiful views. renovated and fully equipped kitchen and independent with a small terrace. Two large en-suite bedrooms that have access to the main terrace and another of the en-suite bedrooms in the opposite orientation. The house has wifi, hot and cold air machine throughout the house. The sunny terrace with its south orientation has a large sofa to enjoy the tranquility and the views offered by this popular urbanization, also on the terrace we have sun loungers to relax and a terrace table to enjoy al fresco dinners. The entire terrace has stoneware floors although it also has its garden area with natural grass. Large underground parking space in the same building with easy access and storage room included in the sale price. It is located just 100 meters from the clubhouse and its 1 Michelin Star Restaurant "EL LAGO". Other facilities within the urbanization to highlight are: two clay tennis courts, gym, 9-hole par 3 golf course and practice course. is just a few minutes from the Elviria shopping center, with its restaurants, supermarkets, shops, pharmacies, banks, hairdressers, etc. It is also a few minutes from the beach and beach bars. Within a 5 minute drive you have 4 18 hole golf courses. Marbella center is only 15 minutes away by car and the Airport is only 40 minutes away by car."