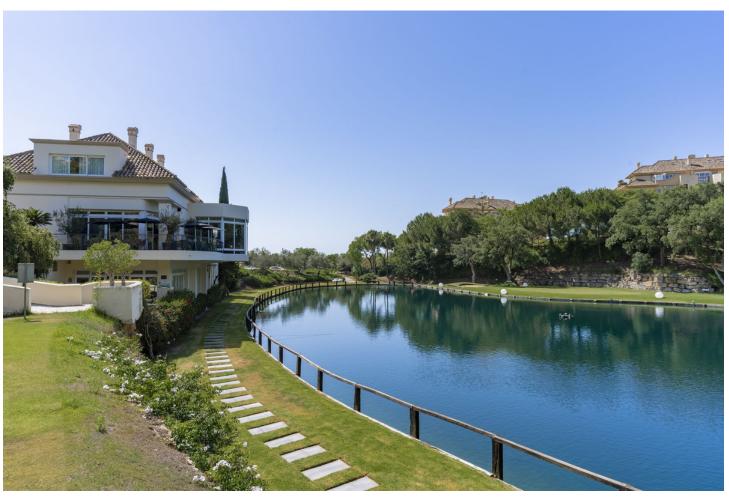

## Продажа - Апартамент - Elviria 785.000€

www.mibgroup.es +34 661 89 71 88 info@mibgroup.es

Ref.-ID: MIBGR4810237 Elviria Апартамент

3

3

160 m<sup>2</sup>

"Luxurious home for sale! This spacious and bright ground floor apartment is distributed in a hall that leads us to a large living room with access to the large terrace and garden with its beautiful views. renovated and fully equipped kitchen and independent with a small terrace. Two large en-suite bedrooms that have access to the main terrace and another of the en-suite bedrooms in the opposite orientation. The house has wifi, hot and cold air machine throughout the house. The sunny terrace with its south orientation has a large sofa to enjoy the tranquility and the views offered by this popular urbanization, also on the terrace we have sun loungers to relax and a terrace table to enjoy al fresco dinners. The entire terrace has stoneware floors although it also has its garden area with natural grass. Large underground parking space in the same building with easy access and storage room included in the sale price. It is located just 100 meters from the clubhouse and its 1 Michelin Star Restaurant "EL LAGO". Other facilities within the urbanization to highlight are: two clay tennis courts, gym, 9-hole par 3 golf course and practice course. is just a few minutes from the Elviria shopping center, with its restaurants, supermarkets, shops, pharmacies, banks, hairdressers, etc. It is also a few minutes from the beach and beach bars. Within a 5 minute drive you have 4 18 hole golf courses. Marbella center is only 15 minutes away by car and the Airport is only 40 minutes away by car."