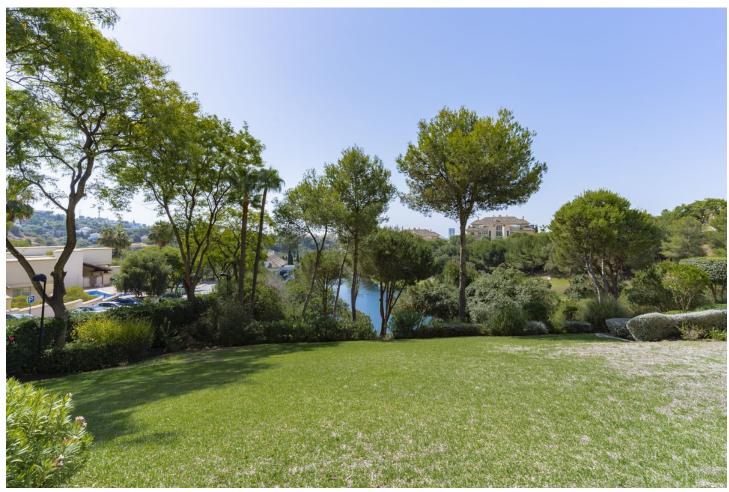

## Продажа - Апартамент - Elviria 785.000€

www.mibgroup.es +34 661 89 71 88 info@mibgroup.es

Ref.-ID: MIBGR4810237 Elviria Апартамент

3

3

160 m<sup>2</sup>

"Luxurious home for sale! This spacious and bright ground floor apartment is distributed in a hall that leads us to a large living room with access to the large terrace and garden with its beautiful views. renovated and fully equipped kitchen and independent with a small terrace. Two large en-suite bedrooms that have access to the main terrace and another of the en-suite bedrooms in the opposite orientation. The house has wifi, hot and cold air machine throughout the house. The sunny terrace with its south orientation has a large sofa to enjoy the tranquility and the views offered by this popular urbanization, also on the terrace we have sun loungers to relax and a terrace table to enjoy al fresco dinners. The entire terrace has stoneware floors although it also has its garden area with natural grass. Large underground parking space in the same building with easy access and storage room included in the sale price. It is located just 100 meters from the clubhouse and its 1 Michelin Star Restaurant "EL LAGO". Other facilities within the urbanization to highlight are: two clay tennis courts, gym, 9-hole par 3 golf course and practice course. is just a few minutes from the Elviria shopping center, with its restaurants, supermarkets, shops, pharmacies, banks, hairdressers, etc. It is also a few minutes from the beach and beach bars. Within a 5 minute drive you have 4 18 hole golf courses. Marbella center is only 15 minutes away by car and the Airport is only 40 minutes away by car."