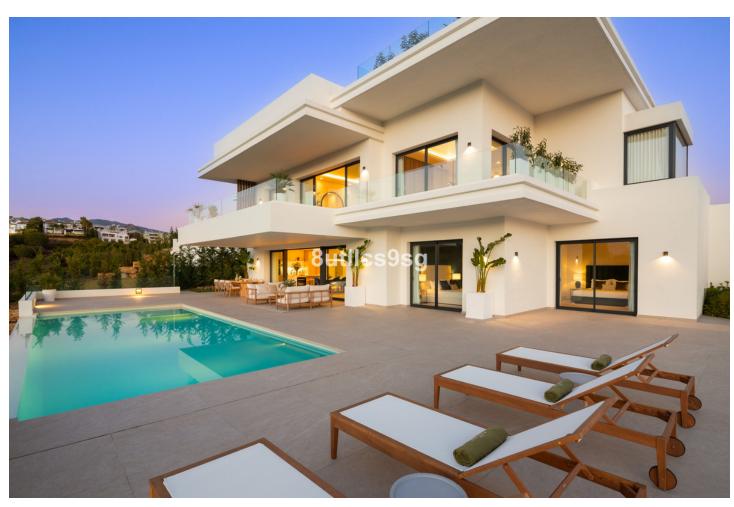

Приватный

Located in the prestigious area of La Resina Golf, in the east of Estepona, this newly built villa offers a luxurious and modern lifestyle. With a contemporary design and high quality finishes, the property is situated frontline golf, providing breathtaking panoramic views. This privileged enclave not only guarantees tranquillity and privacy, but is also close to all the amenities necessary for day-to-day living. The villa has five spacious bedrooms and three complete bathrooms, as well as a guest toilet. Two of the bedrooms have en suite bathrooms, offering extra comfort and privacy. The kitchen is fully equipped and furnished, ready to satisfy the most demanding culinary needs. In addition, the property includes a laundry room and utility room, making household chores easy. The exterior of the villa is equally impressive, with a plot of 1,111 m² that is home to a private swimming pool and a private garden, ideal for enjoying the Mediterranean climate. The expansive 466 m² terrace offers the perfect space for outdoor entertaining, while the private garage ensures convenient and secure parking. The property is equipped with solar panels, reflecting a commitment to sustainability and energy efficiency. Situated in a gated community, the villa offers security and exclusivity. Just minutes away from the main attractions of the Costa del Sol, such as Puerto Banús, Marbella centre and Estepona centre, this location is ideal for those seeking a balance between tranquillity and accessibility.