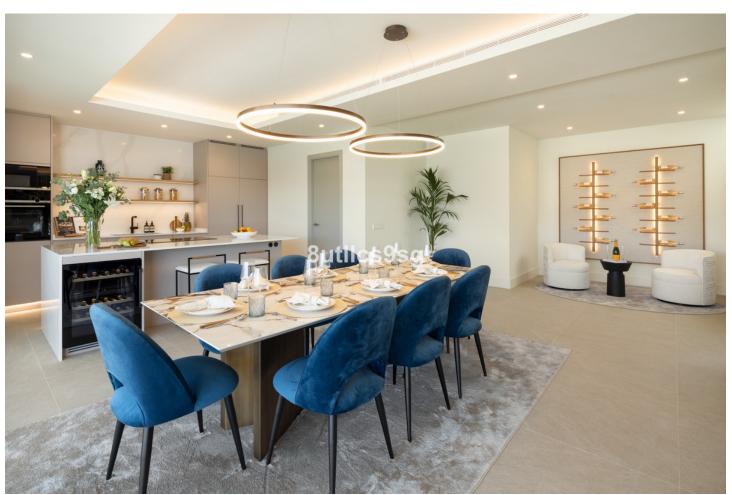

Приватный

Located in the prestigious area of La Resina Golf, in the east of Estepona, this newly built villa offers a luxurious and modern lifestyle. With a contemporary design and high quality finishes, the property is situated frontline golf, providing breathtaking panoramic views. This privileged enclave not only guarantees tranquillity and privacy, but is also close to all the amenities necessary for day-to-day living. The villa has five spacious bedrooms and three complete bathrooms, as well as a guest toilet. Two of the bedrooms have en suite bathrooms, offering extra comfort and privacy. The kitchen is fully equipped and furnished, ready to satisfy the most demanding culinary needs. In addition, the property includes a laundry room and utility room, making household chores easy. The exterior of the villa is equally impressive, with a plot of 1,111 m² that is home to a private swimming pool and a private garden, ideal for enjoying the Mediterranean climate. The expansive 466 m² terrace offers the perfect space for outdoor entertaining, while the private garage ensures convenient and secure parking. The property is equipped with solar panels, reflecting a commitment to sustainability and energy efficiency. Situated in a gated community, the villa offers security and exclusivity. Just minutes away from the main attractions of the Costa del Sol, such as Puerto Banús, Marbella centre and Estepona centre, this location is ideal for those seeking a balance between tranquillity and accessibility.