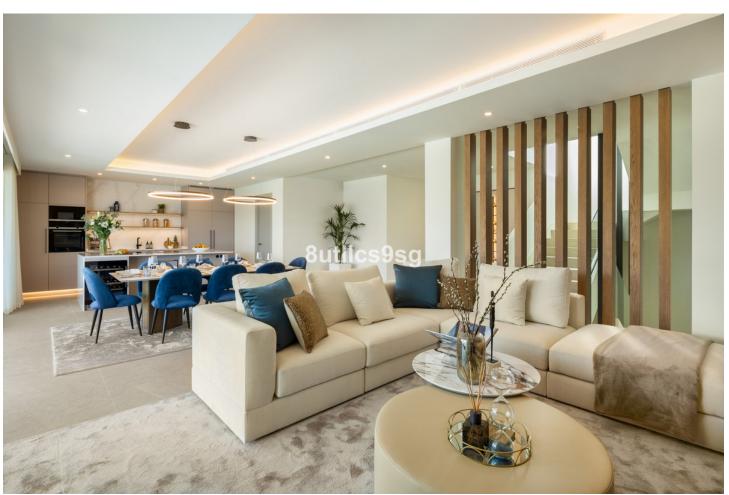

Приватный

Located in the prestigious area of La Resina Golf, in the east of Estepona, this newly built villa offers a luxurious and modern lifestyle. With a contemporary design and high quality finishes, the property is situated frontline golf, providing breathtaking panoramic views. This privileged enclave not only guarantees tranquillity and privacy, but is also close to all the amenities necessary for day-to-day living. The villa has five spacious bedrooms and three complete bathrooms, as well as a guest toilet. Two of the bedrooms have en suite bathrooms, offering extra comfort and privacy. The kitchen is fully equipped and furnished, ready to satisfy the most demanding culinary needs. In addition, the property includes a laundry room and utility room, making household chores easy. The exterior of the villa is equally impressive, with a plot of 1,111 m² that is home to a private swimming pool and a private garden, ideal for enjoying the Mediterranean climate. The expansive 466 m² terrace offers the perfect space for outdoor entertaining, while the private garage ensures convenient and secure parking. The property is equipped with solar panels, reflecting a commitment to sustainability and energy efficiency. Situated in a gated community, the villa offers security and exclusivity. Just minutes away from the main attractions of the Costa del Sol, such as Puerto Banús, Marbella centre and Estepona centre, this location is ideal for those seeking a balance between tranquillity and accessibility.