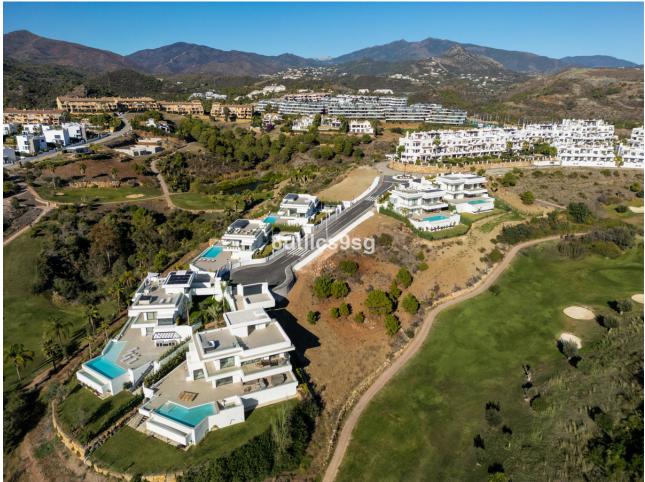

Приватный

Located in the prestigious area of La Resina Golf, in the east of Estepona, this newly built villa offers a luxurious and modern lifestyle. With a contemporary design and high quality finishes, the property is situated frontline golf, providing breathtaking panoramic views. This privileged enclave not only guarantees tranquillity and privacy, but is also close to all the amenities necessary for day-to-day living. The villa has five spacious bedrooms and three complete bathrooms, as well as a guest toilet. Two of the bedrooms have en suite bathrooms, offering extra comfort and privacy. The kitchen is fully equipped and furnished, ready to satisfy the most demanding culinary needs. In addition, the property includes a laundry room and utility room, making household chores easy. The exterior of the villa is equally impressive, with a plot of 1,111 m² that is home to a private swimming pool and a private garden, ideal for enjoying the Mediterranean climate. The expansive 466 m² terrace offers the perfect space for outdoor entertaining, while the private garage ensures convenient and secure parking. The property is equipped with solar panels, reflecting a commitment to sustainability and energy efficiency. Situated in a gated community, the villa offers security and exclusivity. Just minutes away from the main attractions of the Costa del Sol, such as Puerto Banús, Marbella centre and Estepona centre, this location is ideal for those seeking a balance between tranquillity and accessibility.