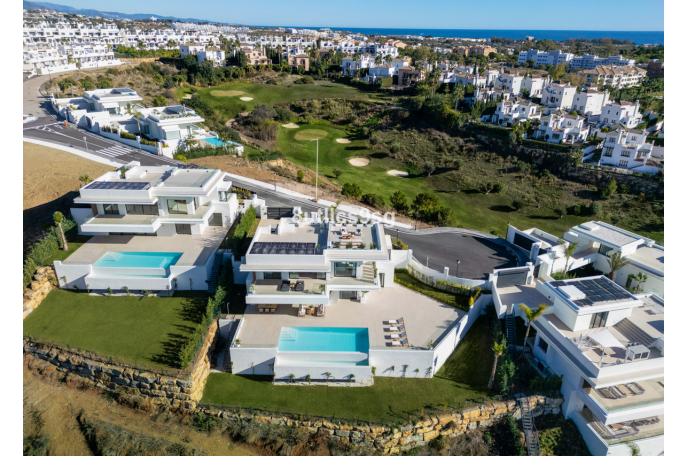

Приватный

Located in the prestigious area of La Resina Golf, in the east of Estepona, this newly built villa offers a luxurious and modern lifestyle. With a contemporary design and high quality finishes, the property is situated frontline golf, providing breathtaking panoramic views. This privileged enclave not only guarantees tranquillity and privacy, but is also close to all the amenities necessary for day-to-day living. The villa has five spacious bedrooms and three complete bathrooms, as well as a guest toilet. Two of the bedrooms have en suite bathrooms, offering extra comfort and privacy. The kitchen is fully equipped and furnished, ready to satisfy the most demanding culinary needs. In addition, the property includes a laundry room and utility room, making household chores easy. The exterior of the villa is equally impressive, with a plot of 1,111 m² that is home to a private swimming pool and a private garden, ideal for enjoying the Mediterranean climate. The expansive 466 m² terrace offers the perfect space for outdoor entertaining, while the private garage ensures convenient and secure parking. The property is equipped with solar panels, reflecting a commitment to sustainability and energy efficiency. Situated in a gated community, the villa offers security and exclusivity. Just minutes away from the main attractions of the Costa del Sol, such as Puerto Banús, Marbella centre and Estepona centre, this location is ideal for those seeking a balance between tranquillity and accessibility.