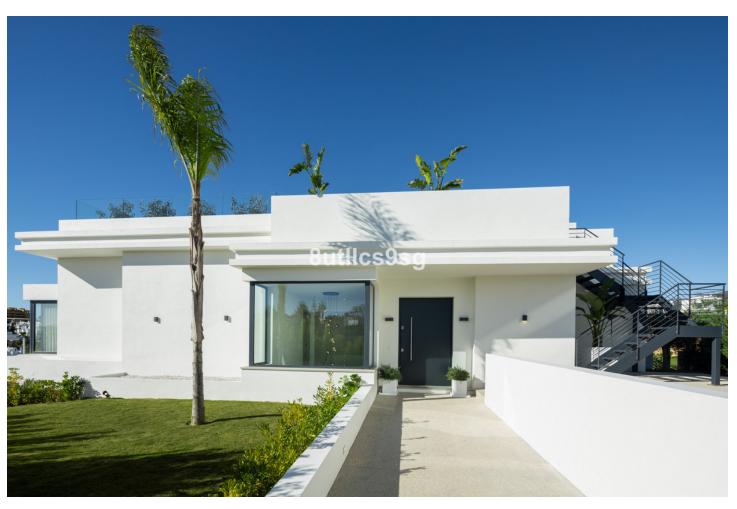

Приватный

Located in the prestigious area of La Resina Golf, in the east of Estepona, this newly built villa offers a luxurious and modern lifestyle. With a contemporary design and high quality finishes, the property is situated frontline golf, providing breathtaking panoramic views. This privileged enclave not only guarantees tranquillity and privacy, but is also close to all the amenities necessary for day-to-day living. The villa has five spacious bedrooms and three complete bathrooms, as well as a guest toilet. Two of the bedrooms have en suite bathrooms, offering extra comfort and privacy. The kitchen is fully equipped and furnished, ready to satisfy the most demanding culinary needs. In addition, the property includes a laundry room and utility room, making household chores easy. The exterior of the villa is equally impressive, with a plot of 1,111 m² that is home to a private swimming pool and a private garden, ideal for enjoying the Mediterranean climate. The expansive 466 m² terrace offers the perfect space for outdoor entertaining, while the private garage ensures convenient and secure parking. The property is equipped with solar panels, reflecting a commitment to sustainability and energy efficiency. Situated in a gated community, the villa offers security and exclusivity. Just minutes away from the main attractions of the Costa del Sol, such as Puerto Banús, Marbella centre and Estepona centre, this location is ideal for those seeking a balance between tranquillity and accessibility.