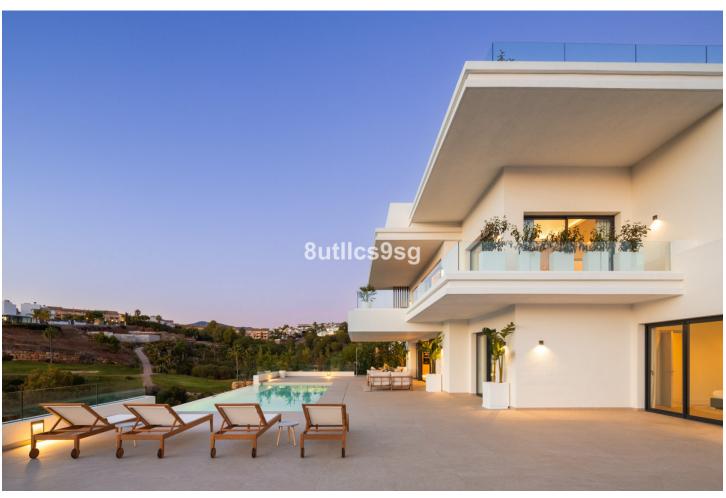

Приватный

Located in the prestigious area of La Resina Golf, in the east of Estepona, this newly built villa offers a luxurious and modern lifestyle. With a contemporary design and high quality finishes, the property is situated frontline golf, providing breathtaking panoramic views. This privileged enclave not only guarantees tranquillity and privacy, but is also close to all the amenities necessary for day-to-day living. The villa has five spacious bedrooms and three complete bathrooms, as well as a guest toilet. Two of the bedrooms have en suite bathrooms, offering extra comfort and privacy. The kitchen is fully equipped and furnished, ready to satisfy the most demanding culinary needs. In addition, the property includes a laundry room and utility room, making household chores easy. The exterior of the villa is equally impressive, with a plot of 1,111 m² that is home to a private swimming pool and a private garden, ideal for enjoying the Mediterranean climate. The expansive 466 m² terrace offers the perfect space for outdoor entertaining, while the private garage ensures convenient and secure parking. The property is equipped with solar panels, reflecting a commitment to sustainability and energy efficiency. Situated in a gated community, the villa offers security and exclusivity. Just minutes away from the main attractions of the Costa del Sol, such as Puerto Banús, Marbella centre and Estepona centre, this location is ideal for those seeking a balance between tranquillity and accessibility.