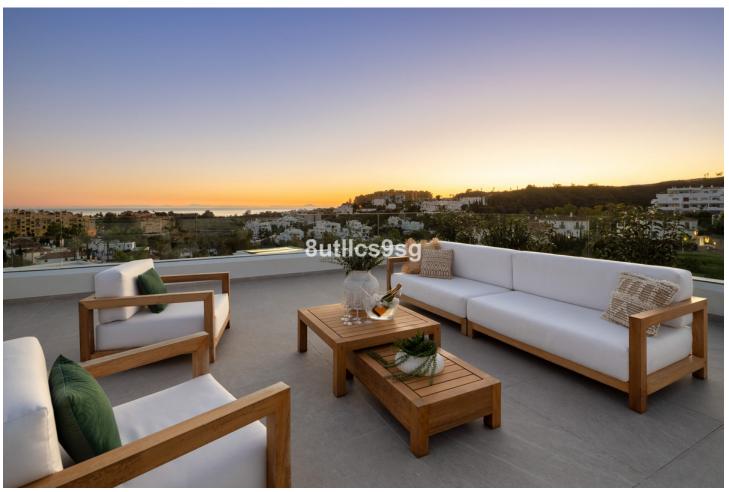

Приватный

Located in the prestigious area of La Resina Golf, in the east of Estepona, this newly built villa offers a luxurious and modern lifestyle. With a contemporary design and high quality finishes, the property is situated frontline golf, providing breathtaking panoramic views. This privileged enclave not only guarantees tranquillity and privacy, but is also close to all the amenities necessary for day-to-day living. The villa has five spacious bedrooms and three complete bathrooms, as well as a guest toilet. Two of the bedrooms have en suite bathrooms, offering extra comfort and privacy. The kitchen is fully equipped and furnished, ready to satisfy the most demanding culinary needs. In addition, the property includes a laundry room and utility room, making household chores easy. The exterior of the villa is equally impressive, with a plot of 1,111 m² that is home to a private swimming pool and a private garden, ideal for enjoying the Mediterranean climate. The expansive 466 m² terrace offers the perfect space for outdoor entertaining, while the private garage ensures convenient and secure parking. The property is equipped with solar panels, reflecting a commitment to sustainability and energy efficiency. Situated in a gated community, the villa offers security and exclusivity. Just minutes away from the main attractions of the Costa del Sol, such as Puerto Banús, Marbella centre and Estepona centre, this location is ideal for those seeking a balance between tranquillity and accessibility.