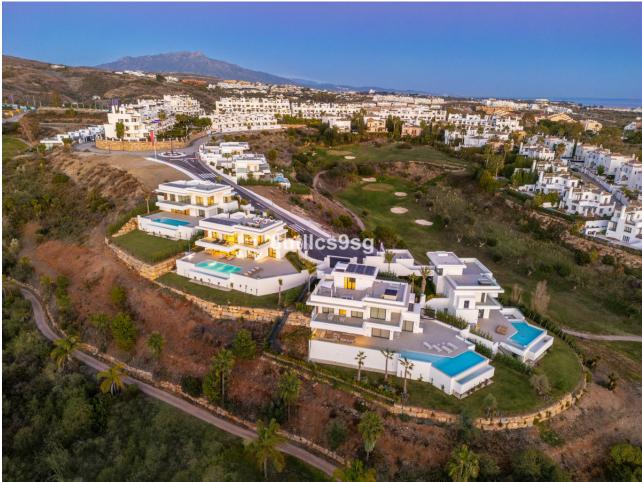

Приватный

Located in the prestigious area of La Resina Golf, in the east of Estepona, this newly built villa offers a luxurious and modern lifestyle. With a contemporary design and high quality finishes, the property is situated frontline golf, providing breathtaking panoramic views. This privileged enclave not only guarantees tranquillity and privacy, but is also close to all the amenities necessary for day-to-day living. The villa has five spacious bedrooms and three complete bathrooms, as well as a guest toilet. Two of the bedrooms have en suite bathrooms, offering extra comfort and privacy. The kitchen is fully equipped and furnished, ready to satisfy the most demanding culinary needs. In addition, the property includes a laundry room and utility room, making household chores easy. The exterior of the villa is equally impressive, with a plot of 1,111 m² that is home to a private swimming pool and a private garden, ideal for enjoying the Mediterranean climate. The expansive 466 m² terrace offers the perfect space for outdoor entertaining, while the private garage ensures convenient and secure parking. The property is equipped with solar panels, reflecting a commitment to sustainability and energy efficiency. Situated in a gated community, the villa offers security and exclusivity. Just minutes away from the main attractions of the Costa del Sol, such as Puerto Banús, Marbella centre and Estepona centre, this location is ideal for those seeking a balance between tranquillity and accessibility.