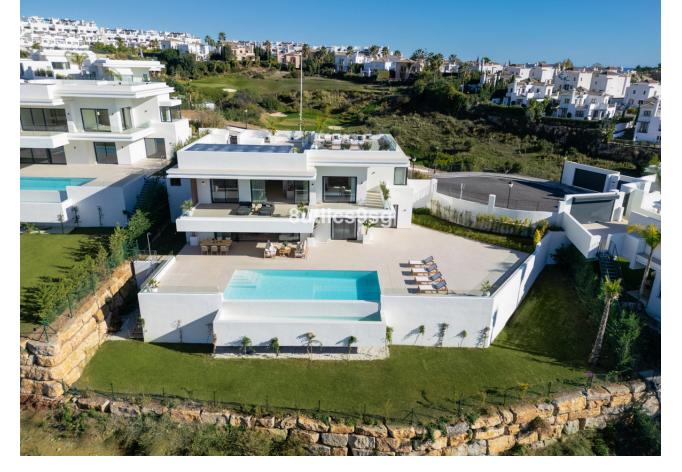

Приватный

Located in the prestigious area of La Resina Golf, in the east of Estepona, this newly built villa offers a luxurious and modern lifestyle. With a contemporary design and high quality finishes, the property is situated frontline golf, providing breathtaking panoramic views. This privileged enclave not only guarantees tranquillity and privacy, but is also close to all the amenities necessary for day-to-day living. The villa has five spacious bedrooms and three complete bathrooms, as well as a guest toilet. Two of the bedrooms have en suite bathrooms, offering extra comfort and privacy. The kitchen is fully equipped and furnished, ready to satisfy the most demanding culinary needs. In addition, the property includes a laundry room and utility room, making household chores easy. The exterior of the villa is equally impressive, with a plot of 1,111 m² that is home to a private swimming pool and a private garden, ideal for enjoying the Mediterranean climate. The expansive 466 m² terrace offers the perfect space for outdoor entertaining, while the private garage ensures convenient and secure parking. The property is equipped with solar panels, reflecting a commitment to sustainability and energy efficiency. Situated in a gated community, the villa offers security and exclusivity. Just minutes away from the main attractions of the Costa del Sol, such as Puerto Banús, Marbella centre and Estepona centre, this location is ideal for those seeking a balance between tranquillity and accessibility.