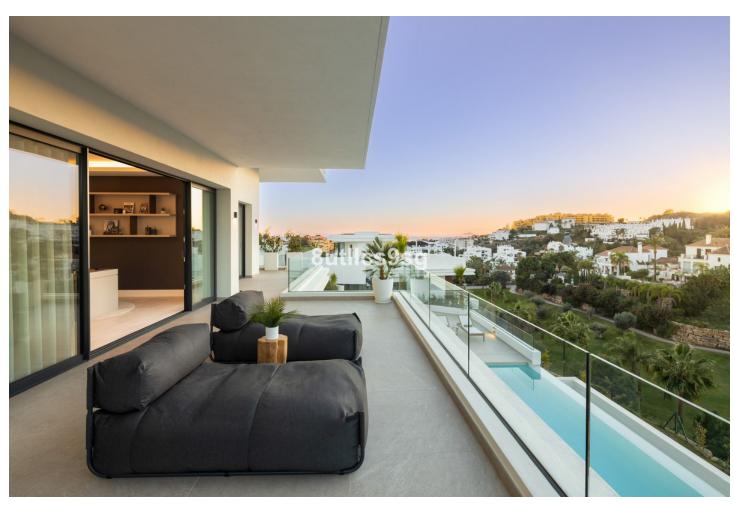

Приватный

Located in the prestigious area of La Resina Golf, in the east of Estepona, this newly built villa offers a luxurious and modern lifestyle. With a contemporary design and high quality finishes, the property is situated frontline golf, providing breathtaking panoramic views. This privileged enclave not only guarantees tranquillity and privacy, but is also close to all the amenities necessary for day-to-day living. The villa has five spacious bedrooms and three complete bathrooms, as well as a guest toilet. Two of the bedrooms have en suite bathrooms, offering extra comfort and privacy. The kitchen is fully equipped and furnished, ready to satisfy the most demanding culinary needs. In addition, the property includes a laundry room and utility room, making household chores easy. The exterior of the villa is equally impressive, with a plot of 1,111 m² that is home to a private swimming pool and a private garden, ideal for enjoying the Mediterranean climate. The expansive 466 m² terrace offers the perfect space for outdoor entertaining, while the private garage ensures convenient and secure parking. The property is equipped with solar panels, reflecting a commitment to sustainability and energy efficiency. Situated in a gated community, the villa offers security and exclusivity. Just minutes away from the main attractions of the Costa del Sol, such as Puerto Banús, Marbella centre and Estepona centre, this location is ideal for those seeking a balance between tranquillity and accessibility.