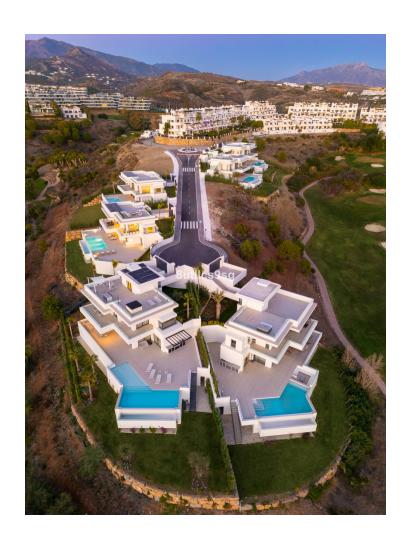

Приватный

Located in the prestigious area of La Resina Golf, in the east of Estepona, this newly built villa offers a luxurious and modern lifestyle. With a contemporary design and high quality finishes, the property is situated frontline golf, providing breathtaking panoramic views. This privileged enclave not only guarantees tranquillity and privacy, but is also close to all the amenities necessary for day-to-day living. The villa has five spacious bedrooms and three complete bathrooms, as well as a guest toilet. Two of the bedrooms have en suite bathrooms, offering extra comfort and privacy. The kitchen is fully equipped and furnished, ready to satisfy the most demanding culinary needs. In addition, the property includes a laundry room and utility room, making household chores easy. The exterior of the villa is equally impressive, with a plot of 1,111 m² that is home to a private swimming pool and a private garden, ideal for enjoying the Mediterranean climate. The expansive 466 m² terrace offers the perfect space for outdoor entertaining, while the private garage ensures convenient and secure parking. The property is equipped with solar panels, reflecting a commitment to sustainability and energy efficiency. Situated in a gated community, the villa offers security and exclusivity. Just minutes away from the main attractions of the Costa del Sol, such as Puerto Banús, Marbella centre and Estepona centre, this location is ideal for those seeking a balance between tranquillity and accessibility.