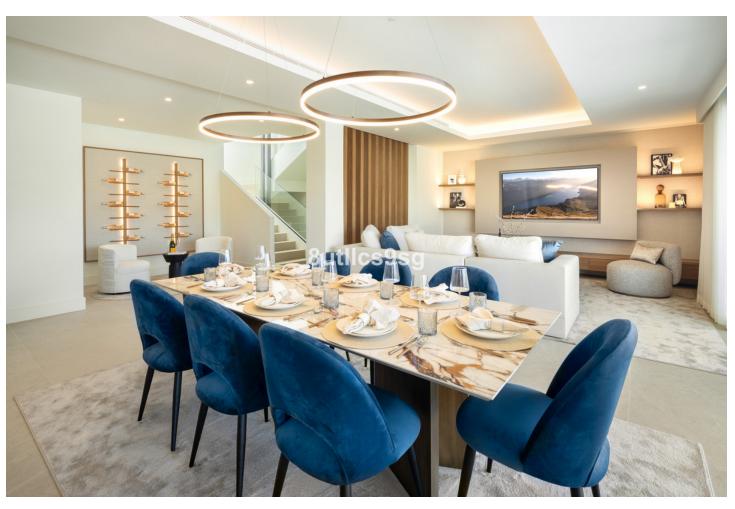

Приватный

Located in the prestigious area of La Resina Golf, in the east of Estepona, this newly built villa offers a luxurious and modern lifestyle. With a contemporary design and high quality finishes, the property is situated frontline golf, providing breathtaking panoramic views. This privileged enclave not only guarantees tranquillity and privacy, but is also close to all the amenities necessary for day-to-day living. The villa has five spacious bedrooms and three complete bathrooms, as well as a guest toilet. Two of the bedrooms have en suite bathrooms, offering extra comfort and privacy. The kitchen is fully equipped and furnished, ready to satisfy the most demanding culinary needs. In addition, the property includes a laundry room and utility room, making household chores easy. The exterior of the villa is equally impressive, with a plot of 1,111 m² that is home to a private swimming pool and a private garden, ideal for enjoying the Mediterranean climate. The expansive 466 m² terrace offers the perfect space for outdoor entertaining, while the private garage ensures convenient and secure parking. The property is equipped with solar panels, reflecting a commitment to sustainability and energy efficiency. Situated in a gated community, the villa offers security and exclusivity. Just minutes away from the main attractions of the Costa del Sol, such as Puerto Banús, Marbella centre and Estepona centre, this location is ideal for those seeking a balance between tranquillity and accessibility.