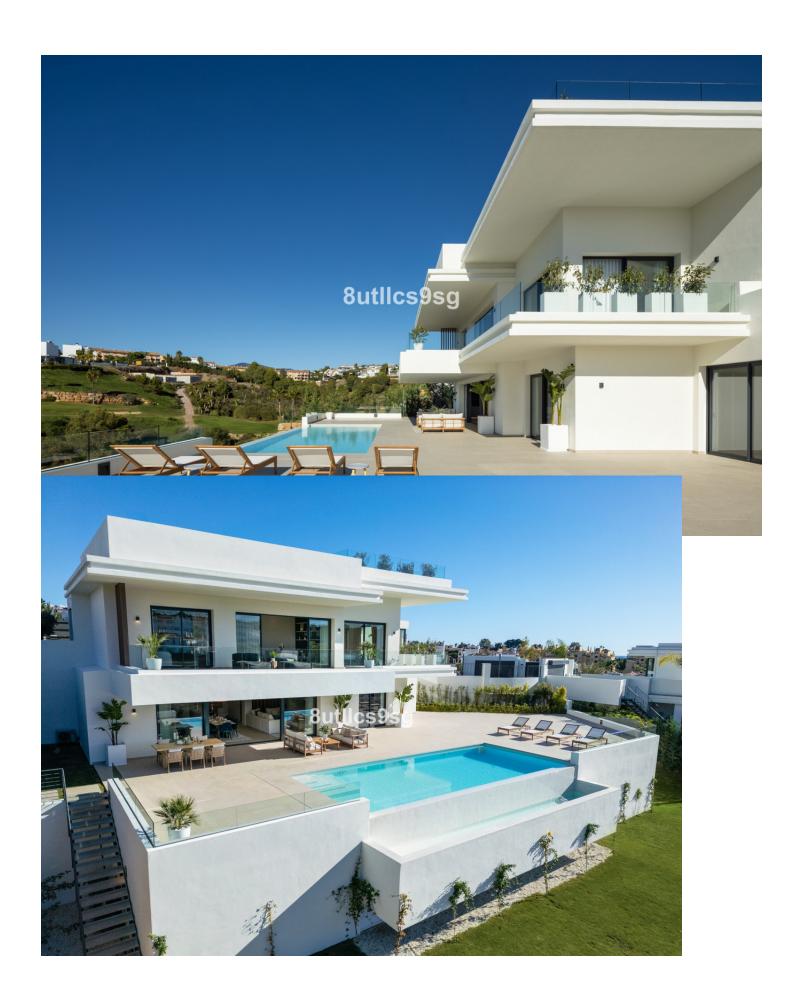

Приватный

Located in the prestigious area of La Resina Golf, in the east of Estepona, this newly built villa offers a luxurious and modern lifestyle. With a contemporary design and high quality finishes, the property is situated frontline golf, providing breathtaking panoramic views. This privileged enclave not only guarantees tranquillity and privacy, but is also close to all the amenities necessary for day-to-day living. The villa has five spacious bedrooms and three complete bathrooms, as well as a guest toilet. Two of the bedrooms have en suite bathrooms, offering extra comfort and privacy. The kitchen is fully equipped and furnished, ready to satisfy the most demanding culinary needs. In addition, the property includes a laundry room and utility room, making household chores easy. The exterior of the villa is equally impressive, with a plot of 1,111 m² that is home to a private swimming pool and a private garden, ideal for enjoying the Mediterranean climate. The expansive 466 m² terrace offers the perfect space for outdoor entertaining, while the private garage ensures convenient and secure parking. The property is equipped with solar panels, reflecting a commitment to sustainability and energy efficiency. Situated in a gated community, the villa offers security and exclusivity. Just minutes away from the main attractions of the Costa del Sol, such as Puerto Banús, Marbella centre and Estepona centre, this location is ideal for those seeking a balance between tranquillity and accessibility.