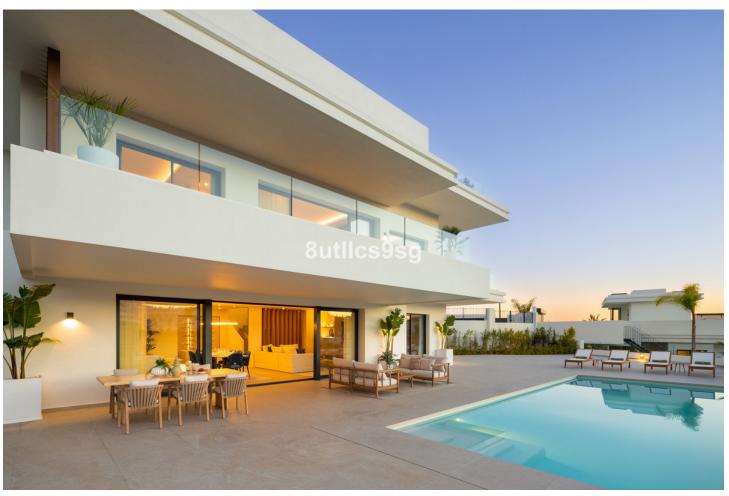

Приватный

Located in the prestigious area of La Resina Golf, in the east of Estepona, this newly built villa offers a luxurious and modern lifestyle. With a contemporary design and high quality finishes, the property is situated frontline golf, providing breathtaking panoramic views. This privileged enclave not only guarantees tranquillity and privacy, but is also close to all the amenities necessary for day-to-day living. The villa has five spacious bedrooms and three complete bathrooms, as well as a guest toilet. Two of the bedrooms have en suite bathrooms, offering extra comfort and privacy. The kitchen is fully equipped and furnished, ready to satisfy the most demanding culinary needs. In addition, the property includes a laundry room and utility room, making household chores easy. The exterior of the villa is equally impressive, with a plot of 1,111 m² that is home to a private swimming pool and a private garden, ideal for enjoying the Mediterranean climate. The expansive 466 m² terrace offers the perfect space for outdoor entertaining, while the private garage ensures convenient and secure parking. The property is equipped with solar panels, reflecting a commitment to sustainability and energy efficiency. Situated in a gated community, the villa offers security and exclusivity. Just minutes away from the main attractions of the Costa del Sol, such as Puerto Banús, Marbella centre and Estepona centre, this location is ideal for those seeking a balance between tranquillity and accessibility.