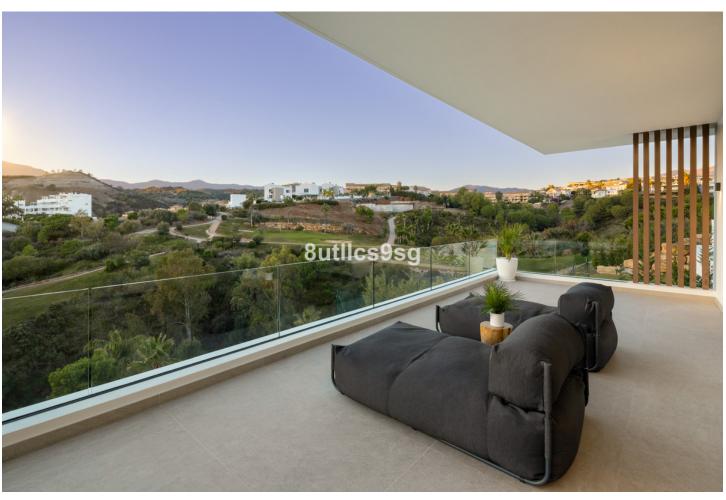

Приватный

Located in the prestigious area of La Resina Golf, in the east of Estepona, this newly built villa offers a luxurious and modern lifestyle. With a contemporary design and high quality finishes, the property is situated frontline golf, providing breathtaking panoramic views. This privileged enclave not only guarantees tranquillity and privacy, but is also close to all the amenities necessary for day-to-day living. The villa has five spacious bedrooms and three complete bathrooms, as well as a guest toilet. Two of the bedrooms have en suite bathrooms, offering extra comfort and privacy. The kitchen is fully equipped and furnished, ready to satisfy the most demanding culinary needs. In addition, the property includes a laundry room and utility room, making household chores easy. The exterior of the villa is equally impressive, with a plot of 1,111 m² that is home to a private swimming pool and a private garden, ideal for enjoying the Mediterranean climate. The expansive 466 m² terrace offers the perfect space for outdoor entertaining, while the private garage ensures convenient and secure parking. The property is equipped with solar panels, reflecting a commitment to sustainability and energy efficiency. Situated in a gated community, the villa offers security and exclusivity. Just minutes away from the main attractions of the Costa del Sol, such as Puerto Banús, Marbella centre and Estepona centre, this location is ideal for those seeking a balance between tranquillity and accessibility.