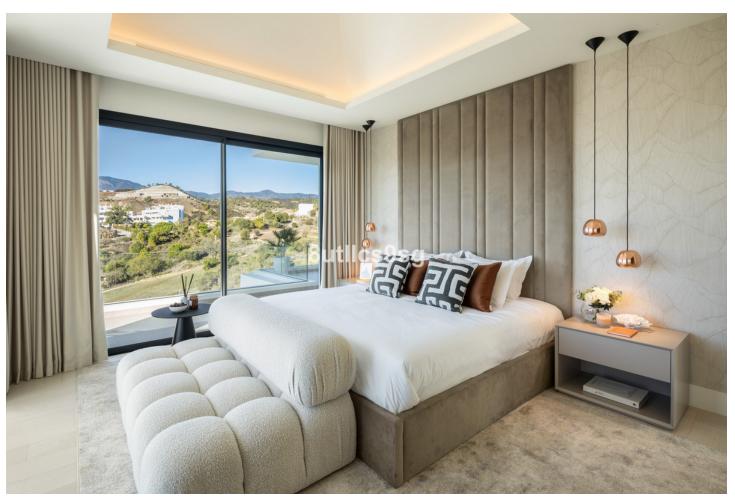

Приватный

Located in the prestigious area of La Resina Golf, in the east of Estepona, this newly built villa offers a luxurious and modern lifestyle. With a contemporary design and high quality finishes, the property is situated frontline golf, providing breathtaking panoramic views. This privileged enclave not only guarantees tranquillity and privacy, but is also close to all the amenities necessary for day-to-day living. The villa has five spacious bedrooms and three complete bathrooms, as well as a guest toilet. Two of the bedrooms have en suite bathrooms, offering extra comfort and privacy. The kitchen is fully equipped and furnished, ready to satisfy the most demanding culinary needs. In addition, the property includes a laundry room and utility room, making household chores easy. The exterior of the villa is equally impressive, with a plot of 1,111 m² that is home to a private swimming pool and a private garden, ideal for enjoying the Mediterranean climate. The expansive 466 m² terrace offers the perfect space for outdoor entertaining, while the private garage ensures convenient and secure parking. The property is equipped with solar panels, reflecting a commitment to sustainability and energy efficiency. Situated in a gated community, the villa offers security and exclusivity. Just minutes away from the main attractions of the Costa del Sol, such as Puerto Banús, Marbella centre and Estepona centre, this location is ideal for those seeking a balance between tranquillity and accessibility.