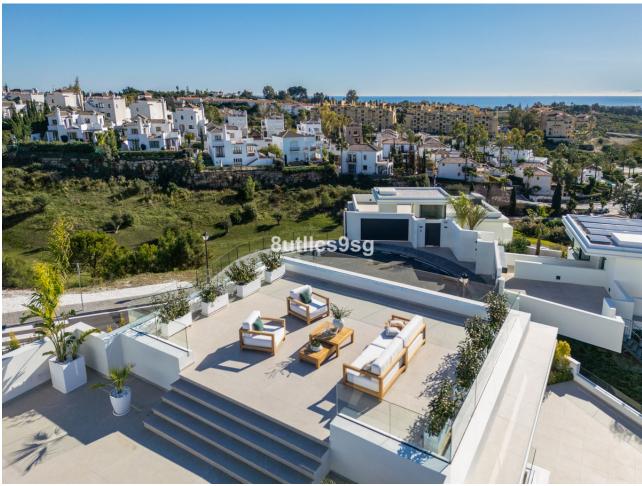

Приватный

Located in the prestigious area of La Resina Golf, in the east of Estepona, this newly built villa offers a luxurious and modern lifestyle. With a contemporary design and high quality finishes, the property is situated frontline golf, providing breathtaking panoramic views. This privileged enclave not only guarantees tranquillity and privacy, but is also close to all the amenities necessary for day-to-day living. The villa has five spacious bedrooms and three complete bathrooms, as well as a guest toilet. Two of the bedrooms have en suite bathrooms, offering extra comfort and privacy. The kitchen is fully equipped and furnished, ready to satisfy the most demanding culinary needs. In addition, the property includes a laundry room and utility room, making household chores easy. The exterior of the villa is equally impressive, with a plot of 1,111 m² that is home to a private swimming pool and a private garden, ideal for enjoying the Mediterranean climate. The expansive 466 m² terrace offers the perfect space for outdoor entertaining, while the private garage ensures convenient and secure parking. The property is equipped with solar panels, reflecting a commitment to sustainability and energy efficiency. Situated in a gated community, the villa offers security and exclusivity. Just minutes away from the main attractions of the Costa del Sol, such as Puerto Banús, Marbella centre and Estepona centre, this location is ideal for those seeking a balance between tranquillity and accessibility.