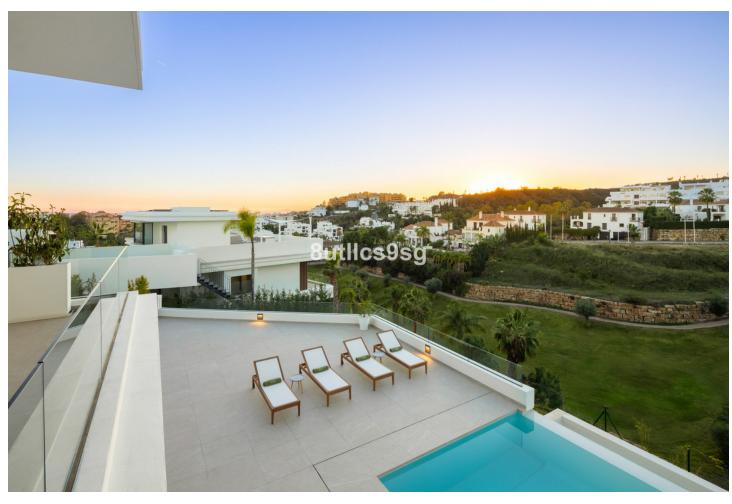

Приватный

Located in the prestigious area of La Resina Golf, in the east of Estepona, this newly built villa offers a luxurious and modern lifestyle. With a contemporary design and high quality finishes, the property is situated frontline golf, providing breathtaking panoramic views. This privileged enclave not only guarantees tranquillity and privacy, but is also close to all the amenities necessary for day-to-day living. The villa has five spacious bedrooms and three complete bathrooms, as well as a guest toilet. Two of the bedrooms have en suite bathrooms, offering extra comfort and privacy. The kitchen is fully equipped and furnished, ready to satisfy the most demanding culinary needs. In addition, the property includes a laundry room and utility room, making household chores easy. The exterior of the villa is equally impressive, with a plot of 1,111 m² that is home to a private swimming pool and a private garden, ideal for enjoying the Mediterranean climate. The expansive 466 m² terrace offers the perfect space for outdoor entertaining, while the private garage ensures convenient and secure parking. The property is equipped with solar panels, reflecting a commitment to sustainability and energy efficiency. Situated in a gated community, the villa offers security and exclusivity. Just minutes away from the main attractions of the Costa del Sol, such as Puerto Banús, Marbella centre and Estepona centre, this location is ideal for those seeking a balance between tranquillity and accessibility.