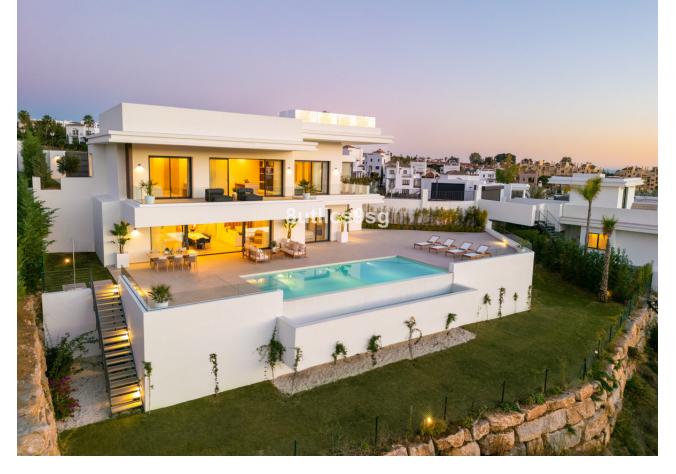

Приватный

Located in the prestigious area of La Resina Golf, in the east of Estepona, this newly built villa offers a luxurious and modern lifestyle. With a contemporary design and high quality finishes, the property is situated frontline golf, providing breathtaking panoramic views. This privileged enclave not only guarantees tranquillity and privacy, but is also close to all the amenities necessary for day-to-day living. The villa has five spacious bedrooms and three complete bathrooms, as well as a guest toilet. Two of the bedrooms have en suite bathrooms, offering extra comfort and privacy. The kitchen is fully equipped and furnished, ready to satisfy the most demanding culinary needs. In addition, the property includes a laundry room and utility room, making household chores easy. The exterior of the villa is equally impressive, with a plot of 1,111 m² that is home to a private swimming pool and a private garden, ideal for enjoying the Mediterranean climate. The expansive 466 m² terrace offers the perfect space for outdoor entertaining, while the private garage ensures convenient and secure parking. The property is equipped with solar panels, reflecting a commitment to sustainability and energy efficiency. Situated in a gated community, the villa offers security and exclusivity. Just minutes away from the main attractions of the Costa del Sol, such as Puerto Banús, Marbella centre and Estepona centre, this location is ideal for those seeking a balance between tranquillity and accessibility.