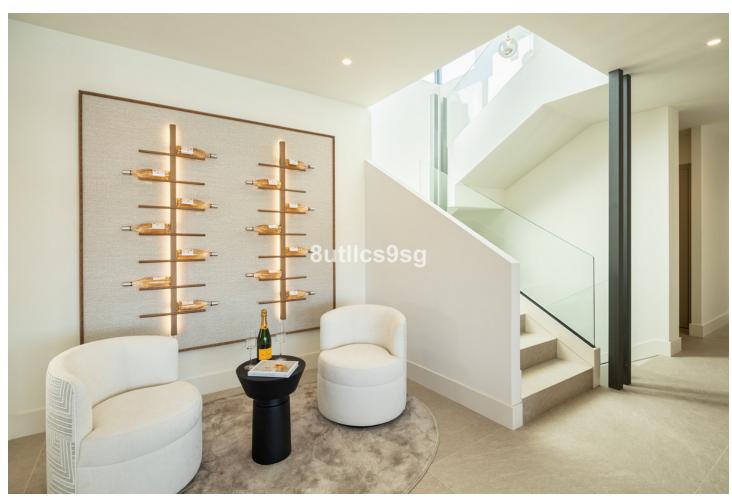

Приватный

Located in the prestigious area of La Resina Golf, in the east of Estepona, this newly built villa offers a luxurious and modern lifestyle. With a contemporary design and high quality finishes, the property is situated frontline golf, providing breathtaking panoramic views. This privileged enclave not only guarantees tranquillity and privacy, but is also close to all the amenities necessary for day-to-day living. The villa has five spacious bedrooms and three complete bathrooms, as well as a guest toilet. Two of the bedrooms have en suite bathrooms, offering extra comfort and privacy. The kitchen is fully equipped and furnished, ready to satisfy the most demanding culinary needs. In addition, the property includes a laundry room and utility room, making household chores easy. The exterior of the villa is equally impressive, with a plot of 1,111 m² that is home to a private swimming pool and a private garden, ideal for enjoying the Mediterranean climate. The expansive 466 m² terrace offers the perfect space for outdoor entertaining, while the private garage ensures convenient and secure parking. The property is equipped with solar panels, reflecting a commitment to sustainability and energy efficiency. Situated in a gated community, the villa offers security and exclusivity. Just minutes away from the main attractions of the Costa del Sol, such as Puerto Banús, Marbella centre and Estepona centre, this location is ideal for those seeking a balance between tranquillity and accessibility.