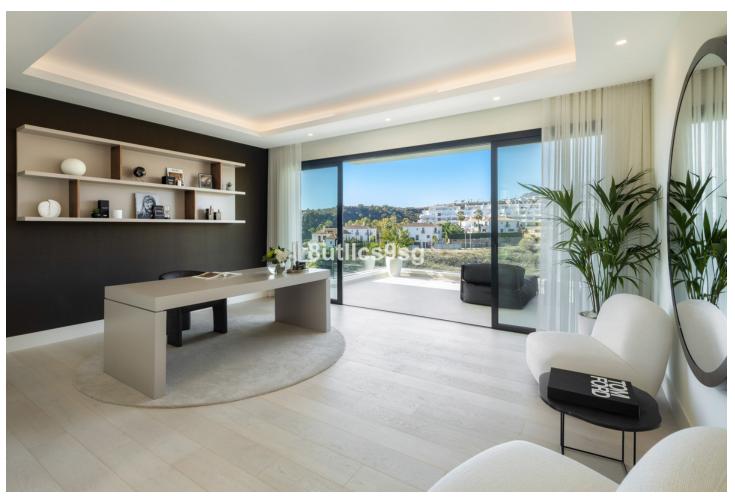

Приватный

Located in the prestigious area of La Resina Golf, in the east of Estepona, this newly built villa offers a luxurious and modern lifestyle. With a contemporary design and high quality finishes, the property is situated frontline golf, providing breathtaking panoramic views. This privileged enclave not only guarantees tranquillity and privacy, but is also close to all the amenities necessary for day-to-day living. The villa has five spacious bedrooms and three complete bathrooms, as well as a guest toilet. Two of the bedrooms have en suite bathrooms, offering extra comfort and privacy. The kitchen is fully equipped and furnished, ready to satisfy the most demanding culinary needs. In addition, the property includes a laundry room and utility room, making household chores easy. The exterior of the villa is equally impressive, with a plot of 1,111 m² that is home to a private swimming pool and a private garden, ideal for enjoying the Mediterranean climate. The expansive 466 m² terrace offers the perfect space for outdoor entertaining, while the private garage ensures convenient and secure parking. The property is equipped with solar panels, reflecting a commitment to sustainability and energy efficiency. Situated in a gated community, the villa offers security and exclusivity. Just minutes away from the main attractions of the Costa del Sol, such as Puerto Banús, Marbella centre and Estepona centre, this location is ideal for those seeking a balance between tranquillity and accessibility.