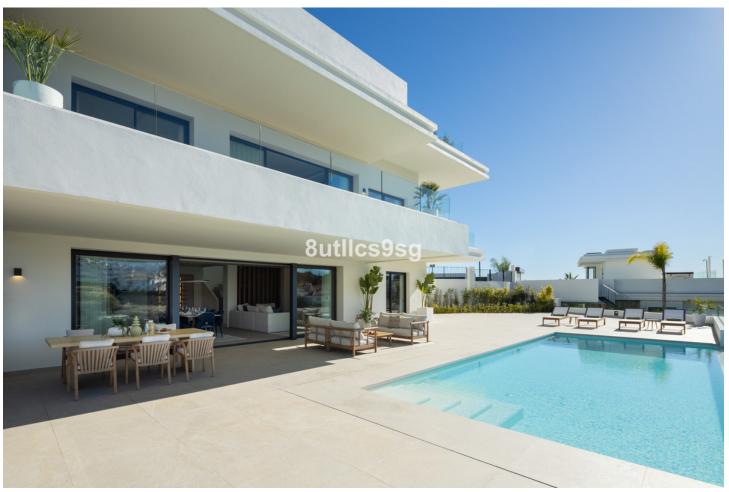

Приватный

Located in the prestigious area of La Resina Golf, in the east of Estepona, this newly built villa offers a luxurious and modern lifestyle. With a contemporary design and high quality finishes, the property is situated frontline golf, providing breathtaking panoramic views. This privileged enclave not only guarantees tranquillity and privacy, but is also close to all the amenities necessary for day-to-day living. The villa has five spacious bedrooms and three complete bathrooms, as well as a guest toilet. Two of the bedrooms have en suite bathrooms, offering extra comfort and privacy. The kitchen is fully equipped and furnished, ready to satisfy the most demanding culinary needs. In addition, the property includes a laundry room and utility room, making household chores easy. The exterior of the villa is equally impressive, with a plot of 1,111 m² that is home to a private swimming pool and a private garden, ideal for enjoying the Mediterranean climate. The expansive 466 m² terrace offers the perfect space for outdoor entertaining, while the private garage ensures convenient and secure parking. The property is equipped with solar panels, reflecting a commitment to sustainability and energy efficiency. Situated in a gated community, the villa offers security and exclusivity. Just minutes away from the main attractions of the Costa del Sol, such as Puerto Banús, Marbella centre and Estepona centre, this location is ideal for those seeking a balance between tranquillity and accessibility.