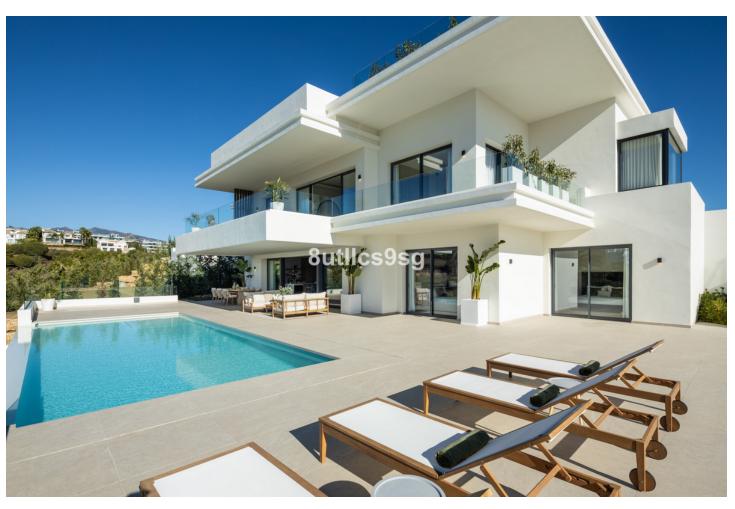

Приватный

Located in the prestigious area of La Resina Golf, in the east of Estepona, this newly built villa offers a luxurious and modern lifestyle. With a contemporary design and high quality finishes, the property is situated frontline golf, providing breathtaking panoramic views. This privileged enclave not only guarantees tranquillity and privacy, but is also close to all the amenities necessary for day-to-day living. The villa has five spacious bedrooms and three complete bathrooms, as well as a guest toilet. Two of the bedrooms have en suite bathrooms, offering extra comfort and privacy. The kitchen is fully equipped and furnished, ready to satisfy the most demanding culinary needs. In addition, the property includes a laundry room and utility room, making household chores easy. The exterior of the villa is equally impressive, with a plot of 1,111 m² that is home to a private swimming pool and a private garden, ideal for enjoying the Mediterranean climate. The expansive 466 m² terrace offers the perfect space for outdoor entertaining, while the private garage ensures convenient and secure parking. The property is equipped with solar panels, reflecting a commitment to sustainability and energy efficiency. Situated in a gated community, the villa offers security and exclusivity. Just minutes away from the main attractions of the Costa del Sol, such as Puerto Banús, Marbella centre and Estepona centre, this location is ideal for those seeking a balance between tranquillity and accessibility.