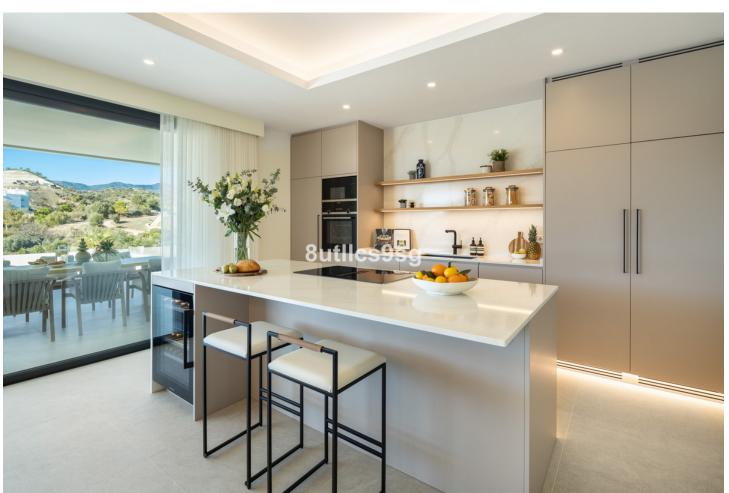

Приватный

Located in the prestigious area of La Resina Golf, in the east of Estepona, this newly built villa offers a luxurious and modern lifestyle. With a contemporary design and high quality finishes, the property is situated frontline golf, providing breathtaking panoramic views. This privileged enclave not only guarantees tranquillity and privacy, but is also close to all the amenities necessary for day-to-day living. The villa has five spacious bedrooms and three complete bathrooms, as well as a guest toilet. Two of the bedrooms have en suite bathrooms, offering extra comfort and privacy. The kitchen is fully equipped and furnished, ready to satisfy the most demanding culinary needs. In addition, the property includes a laundry room and utility room, making household chores easy. The exterior of the villa is equally impressive, with a plot of 1,111 m² that is home to a private swimming pool and a private garden, ideal for enjoying the Mediterranean climate. The expansive 466 m² terrace offers the perfect space for outdoor entertaining, while the private garage ensures convenient and secure parking. The property is equipped with solar panels, reflecting a commitment to sustainability and energy efficiency. Situated in a gated community, the villa offers security and exclusivity. Just minutes away from the main attractions of the Costa del Sol, such as Puerto Banús, Marbella centre and Estepona centre, this location is ideal for those seeking a balance between tranquillity and accessibility.

**ОРИЕНТАЦИЯ** Состояние бассейн вил 🟏 Запад Новое строительство Приватный Особенности Мебель Кухня Сад 🟏 Лифт 🟏 Полностью меблированный Полностью оборудованная Встроенные шкафы Подсобное помещение Ванная комната Деревянные полы Парковка Приватная