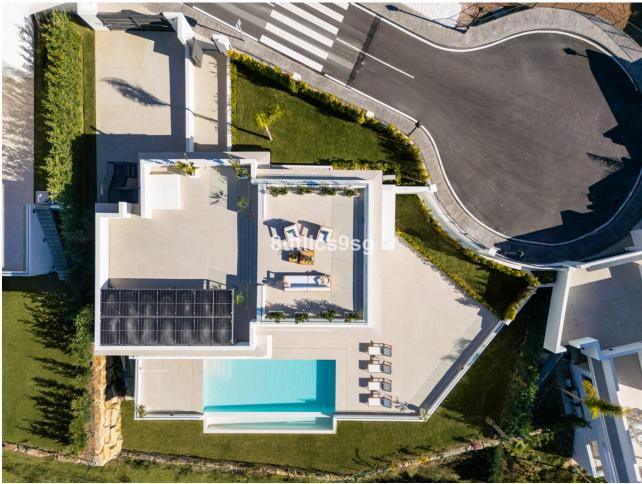

Приватный

Located in the prestigious area of La Resina Golf, in the east of Estepona, this newly built villa offers a luxurious and modern lifestyle. With a contemporary design and high quality finishes, the property is situated frontline golf, providing breathtaking panoramic views. This privileged enclave not only guarantees tranquillity and privacy, but is also close to all the amenities necessary for day-to-day living. The villa has five spacious bedrooms and three complete bathrooms, as well as a guest toilet. Two of the bedrooms have en suite bathrooms, offering extra comfort and privacy. The kitchen is fully equipped and furnished, ready to satisfy the most demanding culinary needs. In addition, the property includes a laundry room and utility room, making household chores easy. The exterior of the villa is equally impressive, with a plot of 1,111 m² that is home to a private swimming pool and a private garden, ideal for enjoying the Mediterranean climate. The expansive 466 m² terrace offers the perfect space for outdoor entertaining, while the private garage ensures convenient and secure parking. The property is equipped with solar panels, reflecting a commitment to sustainability and energy efficiency. Situated in a gated community, the villa offers security and exclusivity. Just minutes away from the main attractions of the Costa del Sol, such as Puerto Banús, Marbella centre and Estepona centre, this location is ideal for those seeking a balance between tranquillity and accessibility.