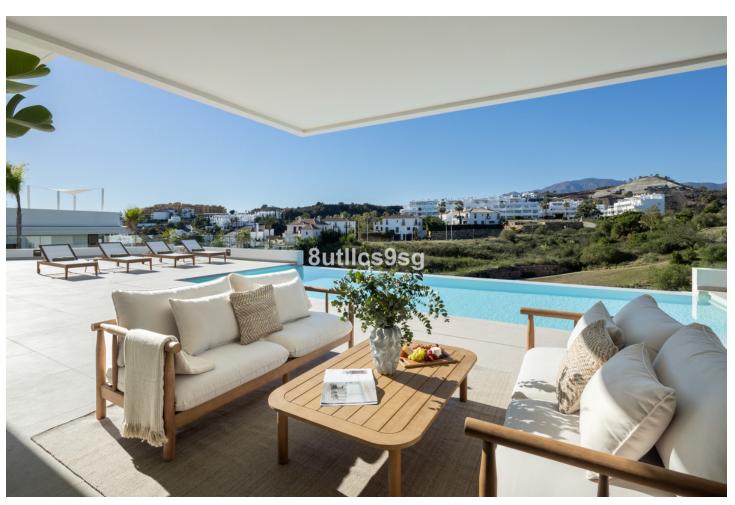

Приватный

Located in the prestigious area of La Resina Golf, in the east of Estepona, this newly built villa offers a luxurious and modern lifestyle. With a contemporary design and high quality finishes, the property is situated frontline golf, providing breathtaking panoramic views. This privileged enclave not only guarantees tranquillity and privacy, but is also close to all the amenities necessary for day-to-day living. The villa has five spacious bedrooms and three complete bathrooms, as well as a guest toilet. Two of the bedrooms have en suite bathrooms, offering extra comfort and privacy. The kitchen is fully equipped and furnished, ready to satisfy the most demanding culinary needs. In addition, the property includes a laundry room and utility room, making household chores easy. The exterior of the villa is equally impressive, with a plot of 1,111 m² that is home to a private swimming pool and a private garden, ideal for enjoying the Mediterranean climate. The expansive 466 m² terrace offers the perfect space for outdoor entertaining, while the private garage ensures convenient and secure parking. The property is equipped with solar panels, reflecting a commitment to sustainability and energy efficiency. Situated in a gated community, the villa offers security and exclusivity. Just minutes away from the main attractions of the Costa del Sol, such as Puerto Banús, Marbella centre and Estepona centre, this location is ideal for those seeking a balance between tranquillity and accessibility.