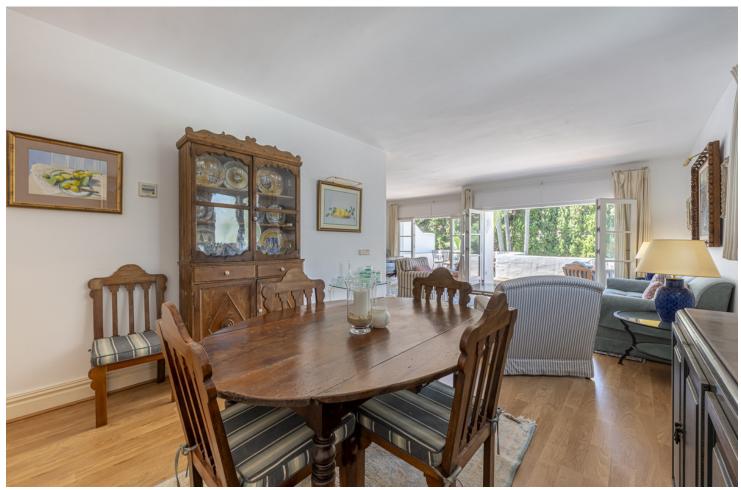

3

| 3

211 m2

A beautiful west facing beachside duplex apartment superbly situated, just a two minute stroll to the beach and a 10 minute walk to Puerto Banus along the promenade. In a prime position with a five star hotel, exclusive beach clubs, bars and restaurants all within a short walk but situated in a tranquil setting behind a secure gated community. This small development of only 27 apartments has lovely landscaped gardens and a community swimming pool, as well as a dedicated parking space. The apartment was originally two separate units and it has been cleverly adapted to offer flexible accommodation on two floors. Comprising of 2/3 bedrooms, 3 bathrooms, kitchen and separate utility room. Large L-shape dual aspect living room/dining room with lovely terrace overlooking the gardens with room for outside dining and sunbathing. The first floor is dedicated to the master suite which has a full bathroom, large private terrace with garden views and there is also a useful under eaves storeroom. Please note there is no lift to the first floor and also there is no separate storeroom with this apartment, although there is a storeroom in the roof space.