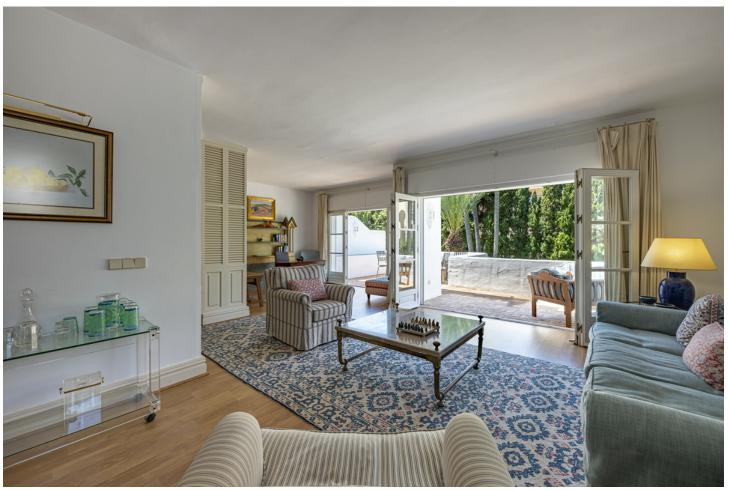

3

| 3

211 m2

A beautiful west facing beachside duplex apartment superbly situated, just a two minute stroll to the beach and a 10 minute walk to Puerto Banus along the promenade. In a prime position with a five star hotel, exclusive beach clubs, bars and restaurants all within a short walk but situated in a tranquil setting behind a secure gated community. This small development of only 27 apartments has lovely landscaped gardens and a community swimming pool, as well as a dedicated parking space. The apartment was originally two separate units and it has been cleverly adapted to offer flexible accommodation on two floors. Comprising of 2/3 bedrooms, 3 bathrooms, kitchen and separate utility room. Large L-shape dual aspect living room/dining room with lovely terrace overlooking the gardens with room for outside dining and sunbathing. The first floor is dedicated to the master suite which has a full bathroom, large private terrace with garden views and there is also a useful under eaves storeroom. Please note there is no lift to the first floor and also there is no separate storeroom with this apartment, although there is a storeroom in the roof space.