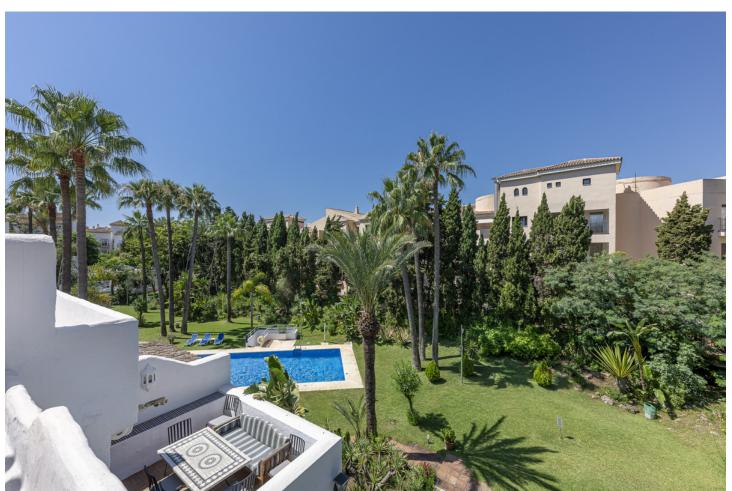

3

| 3

211 m2

A beautiful west facing beachside duplex apartment superbly situated, just a two minute stroll to the beach and a 10 minute walk to Puerto Banus along the promenade. In a prime position with a five star hotel, exclusive beach clubs, bars and restaurants all within a short walk but situated in a tranquil setting behind a secure gated community. This small development of only 27 apartments has lovely landscaped gardens and a community swimming pool, as well as a dedicated parking space. The apartment was originally two separate units and it has been cleverly adapted to offer flexible accommodation on two floors. Comprising of 2/3 bedrooms, 3 bathrooms, kitchen and separate utility room. Large L-shape dual aspect living room/dining room with lovely terrace overlooking the gardens with room for outside dining and sunbathing. The first floor is dedicated to the master suite which has a full bathroom, large private terrace with garden views and there is also a useful under eaves storeroom. Please note there is no lift to the first floor and also there is no separate storeroom with this apartment, although there is a storeroom in the roof space.

| Расположение На побережье Рядом с портом | <b>ОРИЕНТАЦИЯ</b><br>❤️ Запад | <b>бассейн</b><br>У Общий | <b>вид</b><br>У Сад<br>У Бассейн |
|------------------------------------------|-------------------------------|---------------------------|----------------------------------|
| 🟏 Рядом с морем                          |                               |                           |                                  |
| У Рядом с городом                        |                               |                           |                                  |
| Особенности                              | Сад                           | меры безопасности         | Парковка                         |
| Встроенные шкафы                         | Общественный                  | Электрические жалюзи      | 🟏 Общая                          |
| У Рядом с транспортом                    |                               | <b>У</b> Ломофон          |                                  |