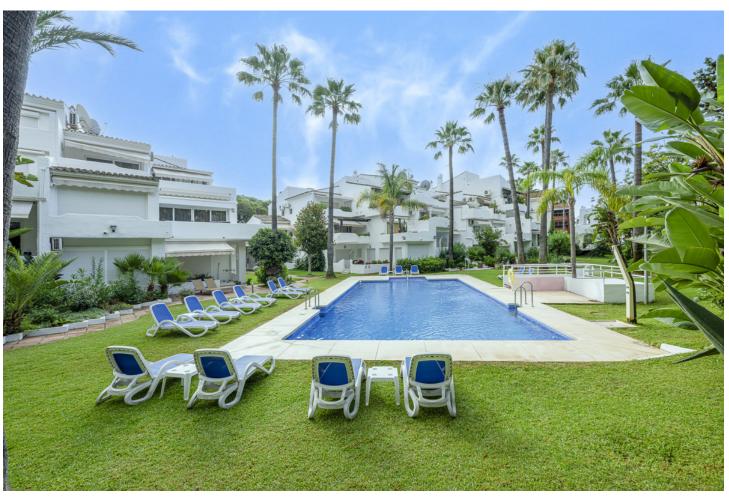

3

| 3

211 m2

A beautiful west facing beachside duplex apartment superbly situated, just a two minute stroll to the beach and a 10 minute walk to Puerto Banus along the promenade. In a prime position with a five star hotel, exclusive beach clubs, bars and restaurants all within a short walk but situated in a tranquil setting behind a secure gated community. This small development of only 27 apartments has lovely landscaped gardens and a community swimming pool, as well as a dedicated parking space. The apartment was originally two separate units and it has been cleverly adapted to offer flexible accommodation on two floors. Comprising of 2/3 bedrooms, 3 bathrooms, kitchen and separate utility room. Large L-shape dual aspect living room/dining room with lovely terrace overlooking the gardens with room for outside dining and sunbathing. The first floor is dedicated to the master suite which has a full bathroom, large private terrace with garden views and there is also a useful under eaves storeroom. Please note there is no lift to the first floor and also there is no separate storeroom with this apartment, although there is a storeroom in the roof space.

| Расположение На побережье Рядом с портом | <b>ОРИЕНТАЦИЯ</b><br>❤️ Запад | <b>бассейн</b><br>У Общий | <b>вид</b><br>У Сад<br>У Бассейн |
|------------------------------------------|-------------------------------|---------------------------|----------------------------------|
| 🟏 Рядом с морем                          |                               |                           |                                  |
| У Рядом с городом                        |                               |                           |                                  |
| Особенности                              | Сад                           | меры безопасности         | Парковка                         |
| Встроенные шкафы                         | Общественный                  | Электрические жалюзи      | 🟏 Общая                          |
| У Рядом с транспортом                    |                               | <b>У</b> Ломофон          |                                  |