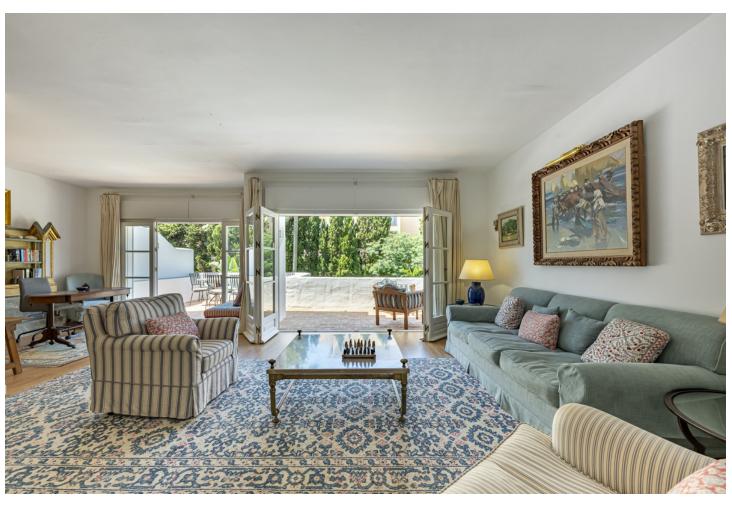

3

| 3

211 m2

A beautiful west facing beachside duplex apartment superbly situated, just a two minute stroll to the beach and a 10 minute walk to Puerto Banus along the promenade. In a prime position with a five star hotel, exclusive beach clubs, bars and restaurants all within a short walk but situated in a tranquil setting behind a secure gated community. This small development of only 27 apartments has lovely landscaped gardens and a community swimming pool, as well as a dedicated parking space. The apartment was originally two separate units and it has been cleverly adapted to offer flexible accommodation on two floors. Comprising of 2/3 bedrooms, 3 bathrooms, kitchen and separate utility room. Large L-shape dual aspect living room/dining room with lovely terrace overlooking the gardens with room for outside dining and sunbathing. The first floor is dedicated to the master suite which has a full bathroom, large private terrace with garden views and there is also a useful under eaves storeroom. Please note there is no lift to the first floor and also there is no separate storeroom with this apartment, although there is a storeroom in the roof space.