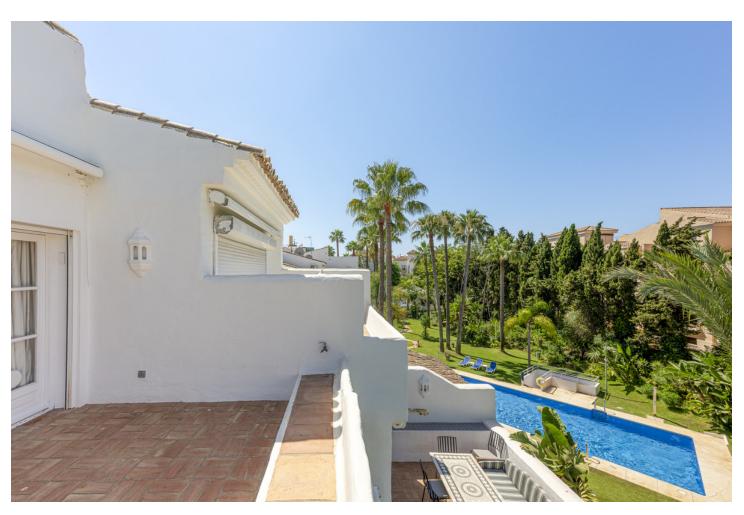

3

| 3

211 m2

A beautiful west facing beachside duplex apartment superbly situated, just a two minute stroll to the beach and a 10 minute walk to Puerto Banus along the promenade. In a prime position with a five star hotel, exclusive beach clubs, bars and restaurants all within a short walk but situated in a tranquil setting behind a secure gated community. This small development of only 27 apartments has lovely landscaped gardens and a community swimming pool, as well as a dedicated parking space. The apartment was originally two separate units and it has been cleverly adapted to offer flexible accommodation on two floors. Comprising of 2/3 bedrooms, 3 bathrooms, kitchen and separate utility room. Large L-shape dual aspect living room/dining room with lovely terrace overlooking the gardens with room for outside dining and sunbathing. The first floor is dedicated to the master suite which has a full bathroom, large private terrace with garden views and there is also a useful under eaves storeroom. Please note there is no lift to the first floor and also there is no separate storeroom with this apartment, although there is a storeroom in the roof space.

| Расположение На побережье Рядом с портом | <b>ОРИЕНТАЦИЯ</b><br>❤️ Запад | <b>бассейн</b><br>У Общий | <b>вид</b><br>У Сад<br>У Бассейн |
|------------------------------------------|-------------------------------|---------------------------|----------------------------------|
| 🟏 Рядом с морем                          |                               |                           |                                  |
| У Рядом с городом                        |                               |                           |                                  |
| Особенности                              | Сад                           | меры безопасности         | Парковка                         |
| Встроенные шкафы                         | Общественный                  | Электрические жалюзи      | 🟏 Общая                          |
| У Рядом с транспортом                    |                               | <b>У</b> Ломофон          |                                  |