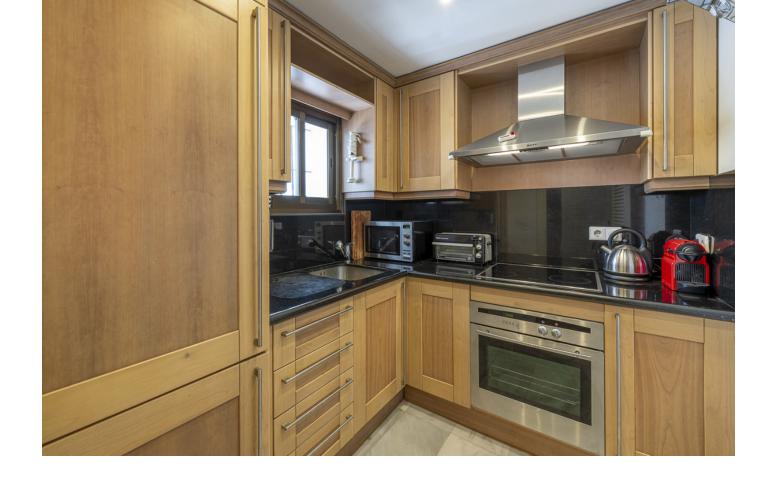

3

| 3

211 m2

A beautiful west facing beachside duplex apartment superbly situated, just a two minute stroll to the beach and a 10 minute walk to Puerto Banus along the promenade. In a prime position with a five star hotel, exclusive beach clubs, bars and restaurants all within a short walk but situated in a tranquil setting behind a secure gated community. This small development of only 27 apartments has lovely landscaped gardens and a community swimming pool, as well as a dedicated parking space. The apartment was originally two separate units and it has been cleverly adapted to offer flexible accommodation on two floors. Comprising of 2/3 bedrooms, 3 bathrooms, kitchen and separate utility room. Large L-shape dual aspect living room/dining room with lovely terrace overlooking the gardens with room for outside dining and sunbathing. The first floor is dedicated to the master suite which has a full bathroom, large private terrace with garden views and there is also a useful under eaves storeroom. Please note there is no lift to the first floor and also there is no separate storeroom with this apartment, although there is a storeroom in the roof space.