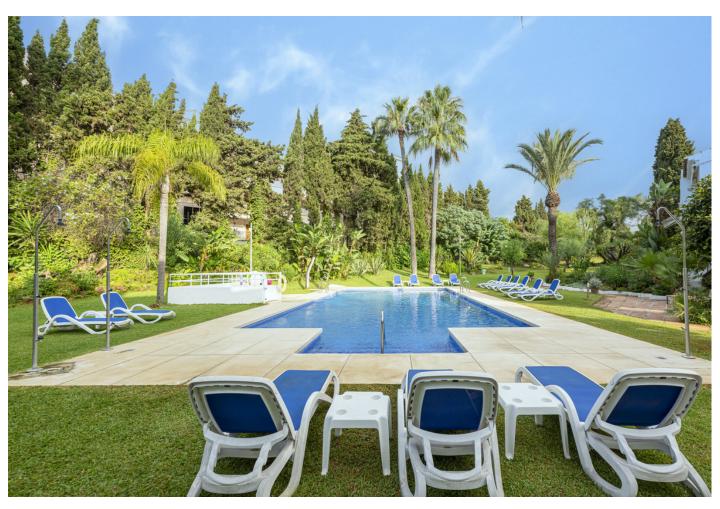

3

| 3

211 m2

A beautiful west facing beachside duplex apartment superbly situated, just a two minute stroll to the beach and a 10 minute walk to Puerto Banus along the promenade. In a prime position with a five star hotel, exclusive beach clubs, bars and restaurants all within a short walk but situated in a tranquil setting behind a secure gated community. This small development of only 27 apartments has lovely landscaped gardens and a community swimming pool, as well as a dedicated parking space. The apartment was originally two separate units and it has been cleverly adapted to offer flexible accommodation on two floors. Comprising of 2/3 bedrooms, 3 bathrooms, kitchen and separate utility room. Large L-shape dual aspect living room/dining room with lovely terrace overlooking the gardens with room for outside dining and sunbathing. The first floor is dedicated to the master suite which has a full bathroom, large private terrace with garden views and there is also a useful under eaves storeroom. Please note there is no lift to the first floor and also there is no separate storeroom with this apartment, although there is a storeroom in the roof space.

| Расположение На побережье Рядом с портом | <b>ОРИЕНТАЦИЯ</b><br>❤️ Запад | <b>бассейн</b><br>У Общий | <b>вид</b><br>У Сад<br>У Бассейн |
|------------------------------------------|-------------------------------|---------------------------|----------------------------------|
| 🟏 Рядом с морем                          |                               |                           |                                  |
| У Рядом с городом                        |                               |                           |                                  |
| Особенности                              | Сад                           | меры безопасности         | Парковка                         |
| Встроенные шкафы                         | Общественный                  | Электрические жалюзи      | 🟏 Общая                          |
| У Рядом с транспортом                    |                               | <b>У</b> Ломофон          |                                  |