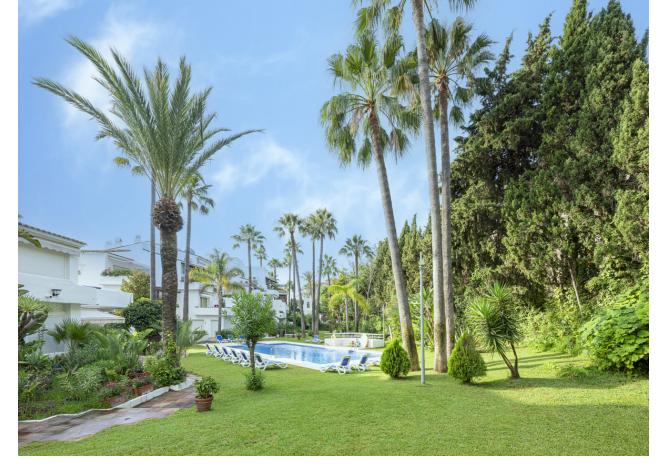

3

| 3

211 m2

A beautiful west facing beachside duplex apartment superbly situated, just a two minute stroll to the beach and a 10 minute walk to Puerto Banus along the promenade. In a prime position with a five star hotel, exclusive beach clubs, bars and restaurants all within a short walk but situated in a tranquil setting behind a secure gated community. This small development of only 27 apartments has lovely landscaped gardens and a community swimming pool, as well as a dedicated parking space. The apartment was originally two separate units and it has been cleverly adapted to offer flexible accommodation on two floors. Comprising of 2/3 bedrooms, 3 bathrooms, kitchen and separate utility room. Large L-shape dual aspect living room/dining room with lovely terrace overlooking the gardens with room for outside dining and sunbathing. The first floor is dedicated to the master suite which has a full bathroom, large private terrace with garden views and there is also a useful under eaves storeroom. Please note there is no lift to the first floor and also there is no separate storeroom with this apartment, although there is a storeroom in the roof space.

| Расположение На побережье Рядом с портом | <b>ОРИЕНТАЦИЯ</b><br>❤️ Запад | <b>бассейн</b><br>У Общий | <b>вид</b><br>У Сад<br>У Бассейн |
|------------------------------------------|-------------------------------|---------------------------|----------------------------------|
| 🟏 Рядом с морем                          |                               |                           |                                  |
| У Рядом с городом                        |                               |                           |                                  |
| Особенности                              | Сад                           | меры безопасности         | Парковка                         |
| Встроенные шкафы                         | Общественный                  | Электрические жалюзи      | 🟏 Общая                          |
| У Рядом с транспортом                    |                               | <b>У</b> Ломофон          |                                  |