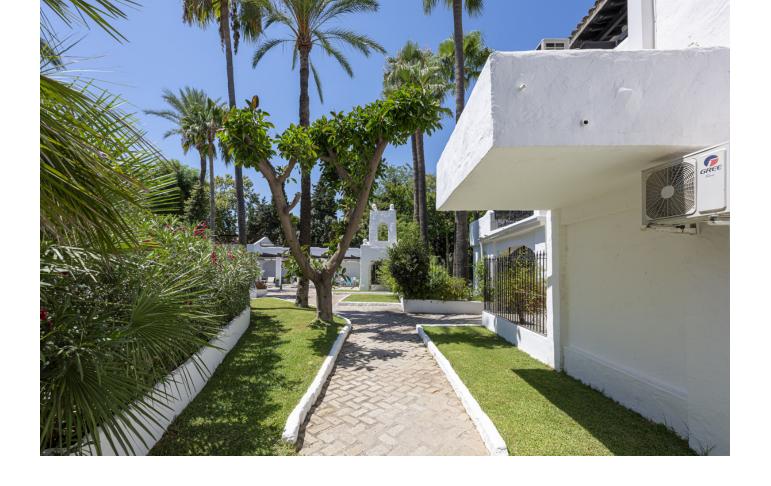

3

| 3

211 m2

A beautiful west facing beachside duplex apartment superbly situated, just a two minute stroll to the beach and a 10 minute walk to Puerto Banus along the promenade. In a prime position with a five star hotel, exclusive beach clubs, bars and restaurants all within a short walk but situated in a tranquil setting behind a secure gated community. This small development of only 27 apartments has lovely landscaped gardens and a community swimming pool, as well as a dedicated parking space. The apartment was originally two separate units and it has been cleverly adapted to offer flexible accommodation on two floors. Comprising of 2/3 bedrooms, 3 bathrooms, kitchen and separate utility room. Large L-shape dual aspect living room/dining room with lovely terrace overlooking the gardens with room for outside dining and sunbathing. The first floor is dedicated to the master suite which has a full bathroom, large private terrace with garden views and there is also a useful under eaves storeroom. Please note there is no lift to the first floor and also there is no separate storeroom with this apartment, although there is a storeroom in the roof space.