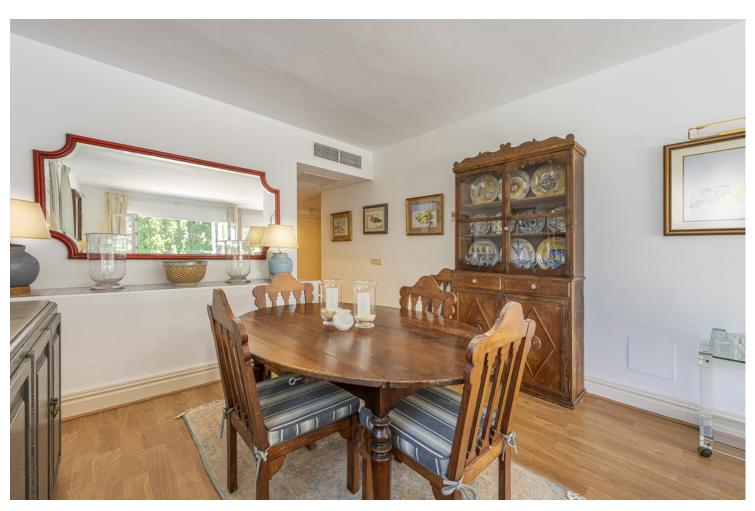

3

| 3

211 m2

A beautiful west facing beachside duplex apartment superbly situated, just a two minute stroll to the beach and a 10 minute walk to Puerto Banus along the promenade. In a prime position with a five star hotel, exclusive beach clubs, bars and restaurants all within a short walk but situated in a tranquil setting behind a secure gated community. This small development of only 27 apartments has lovely landscaped gardens and a community swimming pool, as well as a dedicated parking space. The apartment was originally two separate units and it has been cleverly adapted to offer flexible accommodation on two floors. Comprising of 2/3 bedrooms, 3 bathrooms, kitchen and separate utility room. Large L-shape dual aspect living room/dining room with lovely terrace overlooking the gardens with room for outside dining and sunbathing. The first floor is dedicated to the master suite which has a full bathroom, large private terrace with garden views and there is also a useful under eaves storeroom. Please note there is no lift to the first floor and also there is no separate storeroom with this apartment, although there is a storeroom in the roof space.