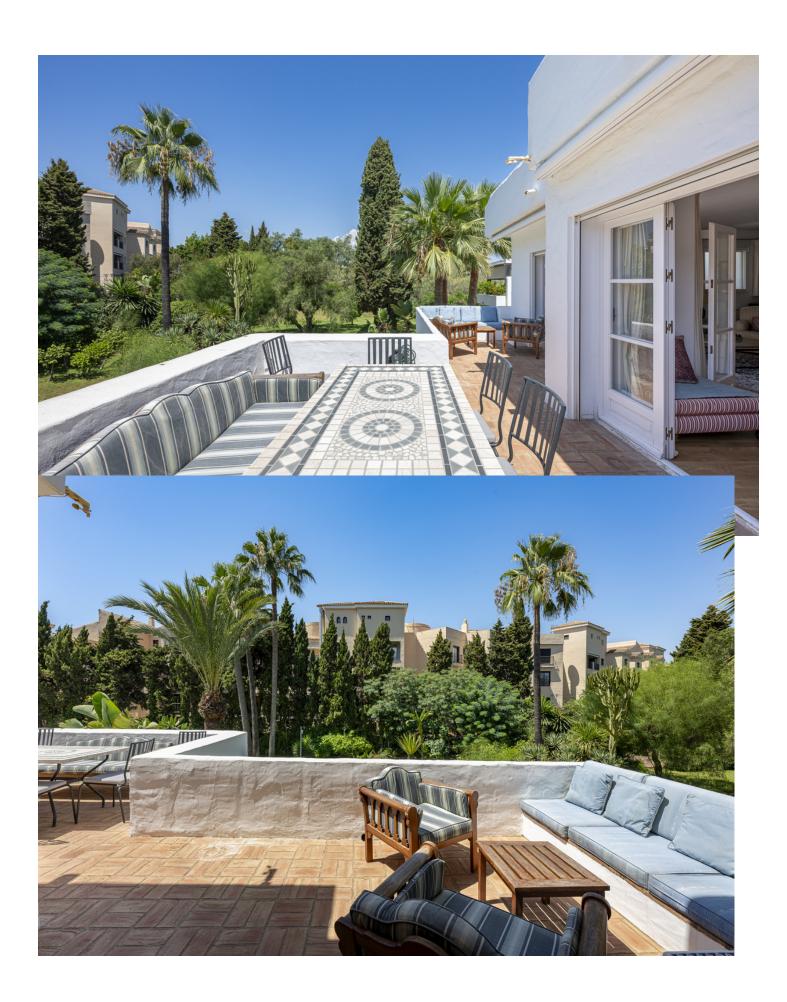

3

| 3

211 m2

A beautiful west facing beachside duplex apartment superbly situated, just a two minute stroll to the beach and a 10 minute walk to Puerto Banus along the promenade. In a prime position with a five star hotel, exclusive beach clubs, bars and restaurants all within a short walk but situated in a tranquil setting behind a secure gated community. This small development of only 27 apartments has lovely landscaped gardens and a community swimming pool, as well as a dedicated parking space. The apartment was originally two separate units and it has been cleverly adapted to offer flexible accommodation on two floors. Comprising of 2/3 bedrooms, 3 bathrooms, kitchen and separate utility room. Large L-shape dual aspect living room/dining room with lovely terrace overlooking the gardens with room for outside dining and sunbathing. The first floor is dedicated to the master suite which has a full bathroom, large private terrace with garden views and there is also a useful under eaves storeroom. Please note there is no lift to the first floor and also there is no separate storeroom with this apartment, although there is a storeroom in the roof space.