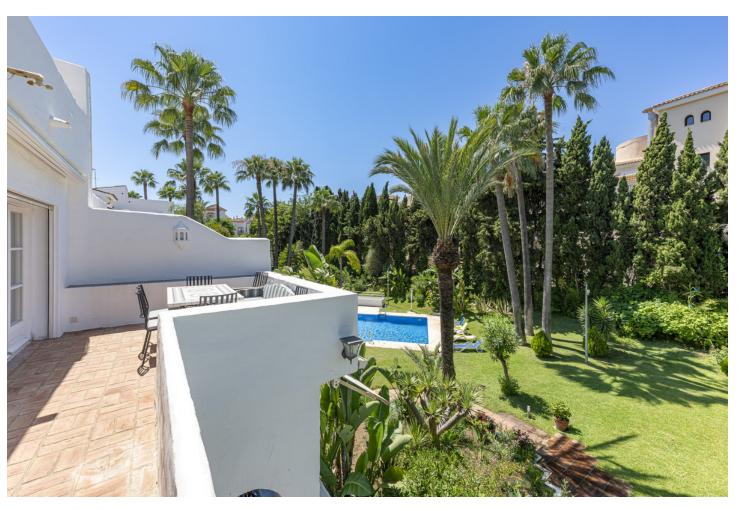

3

| 3

211 m2

A beautiful west facing beachside duplex apartment superbly situated, just a two minute stroll to the beach and a 10 minute walk to Puerto Banus along the promenade. In a prime position with a five star hotel, exclusive beach clubs, bars and restaurants all within a short walk but situated in a tranquil setting behind a secure gated community. This small development of only 27 apartments has lovely landscaped gardens and a community swimming pool, as well as a dedicated parking space. The apartment was originally two separate units and it has been cleverly adapted to offer flexible accommodation on two floors. Comprising of 2/3 bedrooms, 3 bathrooms, kitchen and separate utility room. Large L-shape dual aspect living room/dining room with lovely terrace overlooking the gardens with room for outside dining and sunbathing. The first floor is dedicated to the master suite which has a full bathroom, large private terrace with garden views and there is also a useful under eaves storeroom. Please note there is no lift to the first floor and also there is no separate storeroom with this apartment, although there is a storeroom in the roof space.