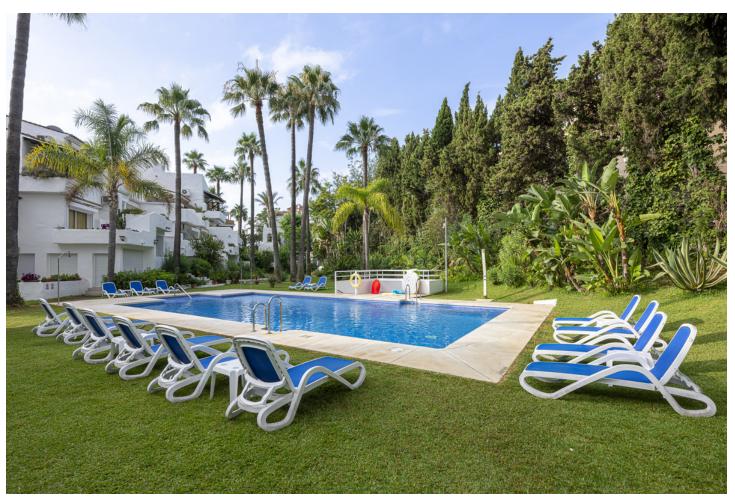

3

| 3

211 m2

A beautiful west facing beachside duplex apartment superbly situated, just a two minute stroll to the beach and a 10 minute walk to Puerto Banus along the promenade. In a prime position with a five star hotel, exclusive beach clubs, bars and restaurants all within a short walk but situated in a tranquil setting behind a secure gated community. This small development of only 27 apartments has lovely landscaped gardens and a community swimming pool, as well as a dedicated parking space. The apartment was originally two separate units and it has been cleverly adapted to offer flexible accommodation on two floors. Comprising of 2/3 bedrooms, 3 bathrooms, kitchen and separate utility room. Large L-shape dual aspect living room/dining room with lovely terrace overlooking the gardens with room for outside dining and sunbathing. The first floor is dedicated to the master suite which has a full bathroom, large private terrace with garden views and there is also a useful under eaves storeroom. Please note there is no lift to the first floor and also there is no separate storeroom with this apartment, although there is a storeroom in the roof space.

| Расположение На побережье Рядом с портом | <b>ОРИЕНТАЦИЯ</b><br>❤️ Запад | <b>бассейн</b><br>У Общий | <b>вид</b><br>У Сад<br>У Бассейн |
|------------------------------------------|-------------------------------|---------------------------|----------------------------------|
| 🟏 Рядом с морем                          |                               |                           |                                  |
| У Рядом с городом                        |                               |                           |                                  |
| Особенности                              | Сад                           | меры безопасности         | Парковка                         |
| Встроенные шкафы                         | Общественный                  | Электрические жалюзи      | 🟏 Общая                          |
| У Рядом с транспортом                    |                               | <b>У</b> Ломофон          |                                  |