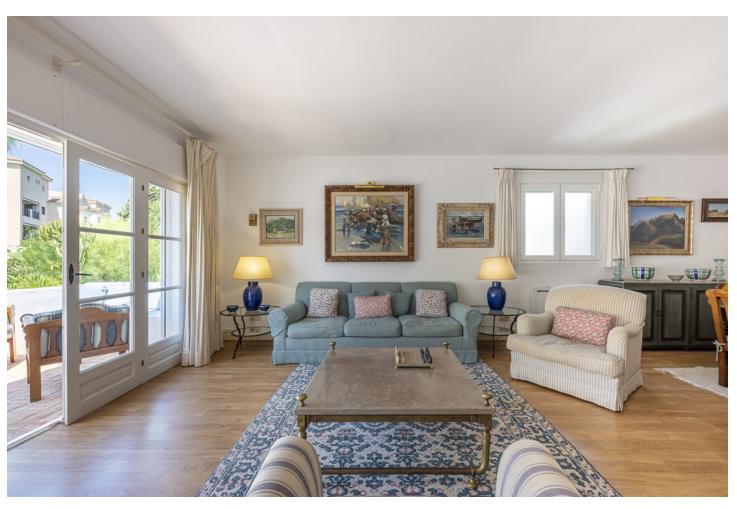

3

| 3

211 m2

A beautiful west facing beachside duplex apartment superbly situated, just a two minute stroll to the beach and a 10 minute walk to Puerto Banus along the promenade. In a prime position with a five star hotel, exclusive beach clubs, bars and restaurants all within a short walk but situated in a tranquil setting behind a secure gated community. This small development of only 27 apartments has lovely landscaped gardens and a community swimming pool, as well as a dedicated parking space. The apartment was originally two separate units and it has been cleverly adapted to offer flexible accommodation on two floors. Comprising of 2/3 bedrooms, 3 bathrooms, kitchen and separate utility room. Large L-shape dual aspect living room/dining room with lovely terrace overlooking the gardens with room for outside dining and sunbathing. The first floor is dedicated to the master suite which has a full bathroom, large private terrace with garden views and there is also a useful under eaves storeroom. Please note there is no lift to the first floor and also there is no separate storeroom with this apartment, although there is a storeroom in the roof space.