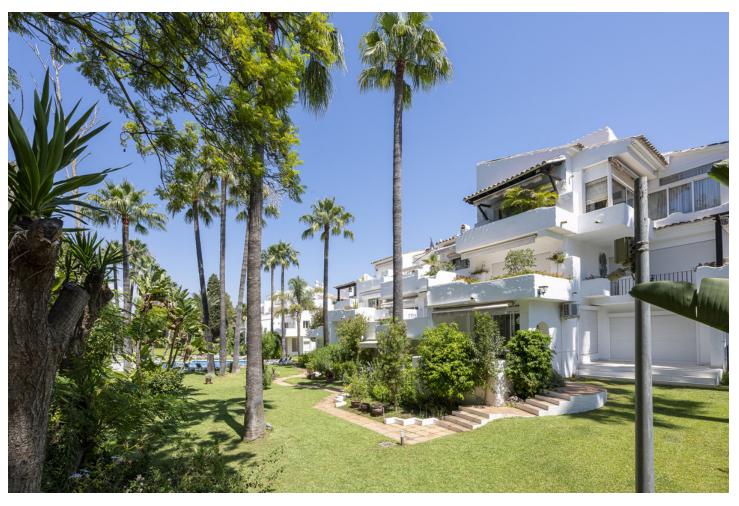

3

| 3

211 m2

A beautiful west facing beachside duplex apartment superbly situated, just a two minute stroll to the beach and a 10 minute walk to Puerto Banus along the promenade. In a prime position with a five star hotel, exclusive beach clubs, bars and restaurants all within a short walk but situated in a tranquil setting behind a secure gated community. This small development of only 27 apartments has lovely landscaped gardens and a community swimming pool, as well as a dedicated parking space. The apartment was originally two separate units and it has been cleverly adapted to offer flexible accommodation on two floors. Comprising of 2/3 bedrooms, 3 bathrooms, kitchen and separate utility room. Large L-shape dual aspect living room/dining room with lovely terrace overlooking the gardens with room for outside dining and sunbathing. The first floor is dedicated to the master suite which has a full bathroom, large private terrace with garden views and there is also a useful under eaves storeroom. Please note there is no lift to the first floor and also there is no separate storeroom with this apartment, although there is a storeroom in the roof space.

| Расположение На побережье Рядом с портом | <b>ОРИЕНТАЦИЯ</b><br>❤️ Запад | <b>бассейн</b><br>У Общий | <b>вид</b><br>У Сад<br>У Бассейн |
|------------------------------------------|-------------------------------|---------------------------|----------------------------------|
| 🟏 Рядом с морем                          |                               |                           |                                  |
| У Рядом с городом                        |                               |                           |                                  |
| Особенности                              | Сад                           | меры безопасности         | Парковка                         |
| Встроенные шкафы                         | Общественный                  | Электрические жалюзи      | 🟏 Общая                          |
| У Рядом с транспортом                    |                               | <b>У</b> Ломофон          |                                  |