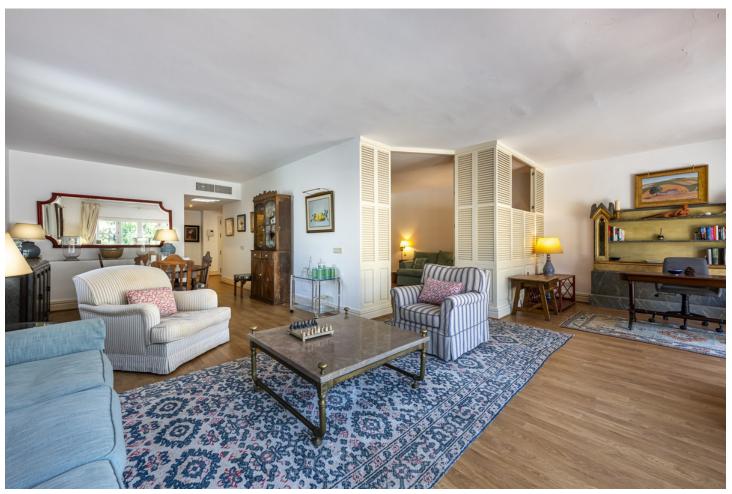

3

| 3

211 m2

A beautiful west facing beachside duplex apartment superbly situated, just a two minute stroll to the beach and a 10 minute walk to Puerto Banus along the promenade. In a prime position with a five star hotel, exclusive beach clubs, bars and restaurants all within a short walk but situated in a tranquil setting behind a secure gated community. This small development of only 27 apartments has lovely landscaped gardens and a community swimming pool, as well as a dedicated parking space. The apartment was originally two separate units and it has been cleverly adapted to offer flexible accommodation on two floors. Comprising of 2/3 bedrooms, 3 bathrooms, kitchen and separate utility room. Large L-shape dual aspect living room/dining room with lovely terrace overlooking the gardens with room for outside dining and sunbathing. The first floor is dedicated to the master suite which has a full bathroom, large private terrace with garden views and there is also a useful under eaves storeroom. Please note there is no lift to the first floor and also there is no separate storeroom with this apartment, although there is a storeroom in the roof space.