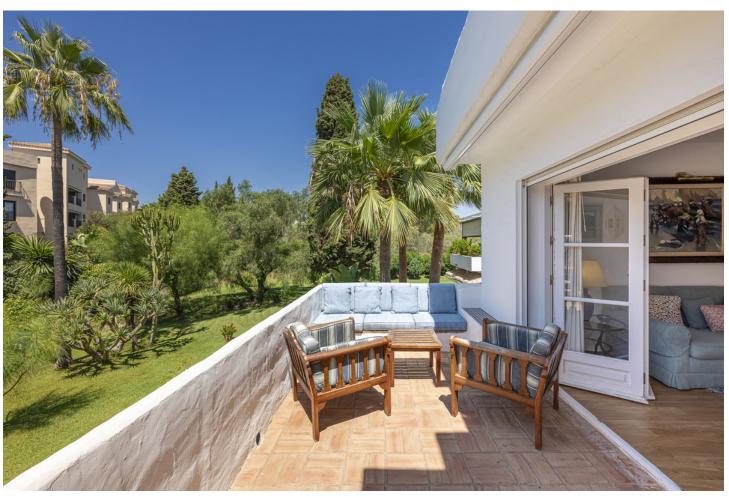

3

| 3

211 m2

A beautiful west facing beachside duplex apartment superbly situated, just a two minute stroll to the beach and a 10 minute walk to Puerto Banus along the promenade. In a prime position with a five star hotel, exclusive beach clubs, bars and restaurants all within a short walk but situated in a tranquil setting behind a secure gated community. This small development of only 27 apartments has lovely landscaped gardens and a community swimming pool, as well as a dedicated parking space. The apartment was originally two separate units and it has been cleverly adapted to offer flexible accommodation on two floors. Comprising of 2/3 bedrooms, 3 bathrooms, kitchen and separate utility room. Large L-shape dual aspect living room/dining room with lovely terrace overlooking the gardens with room for outside dining and sunbathing. The first floor is dedicated to the master suite which has a full bathroom, large private terrace with garden views and there is also a useful under eaves storeroom. Please note there is no lift to the first floor and also there is no separate storeroom with this apartment, although there is a storeroom in the roof space.