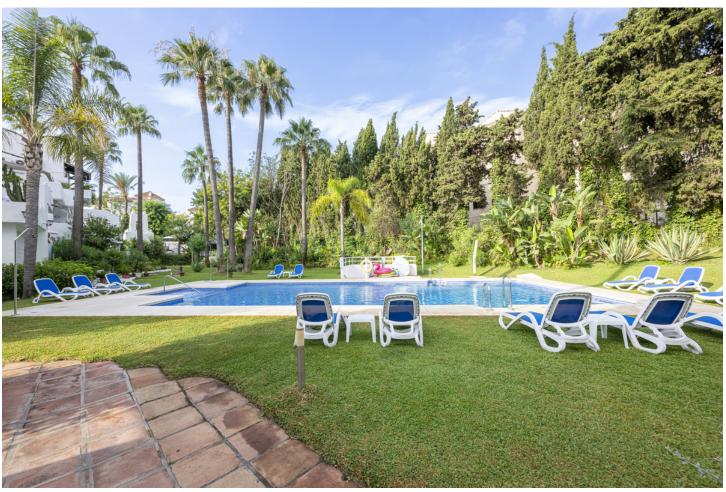

3

| 3

211 m2

A beautiful west facing beachside duplex apartment superbly situated, just a two minute stroll to the beach and a 10 minute walk to Puerto Banus along the promenade. In a prime position with a five star hotel, exclusive beach clubs, bars and restaurants all within a short walk but situated in a tranquil setting behind a secure gated community. This small development of only 27 apartments has lovely landscaped gardens and a community swimming pool, as well as a dedicated parking space. The apartment was originally two separate units and it has been cleverly adapted to offer flexible accommodation on two floors. Comprising of 2/3 bedrooms, 3 bathrooms, kitchen and separate utility room. Large L-shape dual aspect living room/dining room with lovely terrace overlooking the gardens with room for outside dining and sunbathing. The first floor is dedicated to the master suite which has a full bathroom, large private terrace with garden views and there is also a useful under eaves storeroom. Please note there is no lift to the first floor and also there is no separate storeroom with this apartment, although there is a storeroom in the roof space.

| Расположение На побережье Рядом с портом | <b>ОРИЕНТАЦИЯ</b><br>❤️ Запад | <b>бассейн</b><br>У Общий | <b>вид</b><br>У Сад<br>У Бассейн |
|------------------------------------------|-------------------------------|---------------------------|----------------------------------|
| 🟏 Рядом с морем                          |                               |                           |                                  |
| У Рядом с городом                        |                               |                           |                                  |
| Особенности                              | Сад                           | меры безопасности         | Парковка                         |
| Встроенные шкафы                         | Общественный                  | Электрические жалюзи      | 🟏 Общая                          |
| У Рядом с транспортом                    |                               | <b>У</b> Ломофон          |                                  |