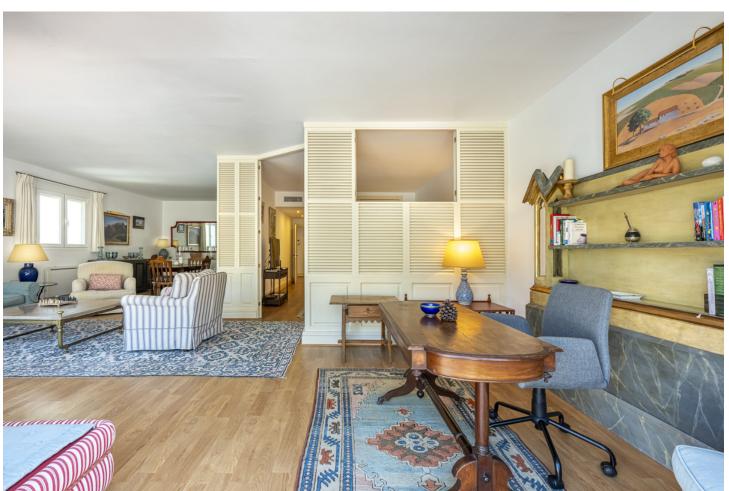

3

| 3

211 m2

A beautiful west facing beachside duplex apartment superbly situated, just a two minute stroll to the beach and a 10 minute walk to Puerto Banus along the promenade. In a prime position with a five star hotel, exclusive beach clubs, bars and restaurants all within a short walk but situated in a tranquil setting behind a secure gated community. This small development of only 27 apartments has lovely landscaped gardens and a community swimming pool, as well as a dedicated parking space. The apartment was originally two separate units and it has been cleverly adapted to offer flexible accommodation on two floors. Comprising of 2/3 bedrooms, 3 bathrooms, kitchen and separate utility room. Large L-shape dual aspect living room/dining room with lovely terrace overlooking the gardens with room for outside dining and sunbathing. The first floor is dedicated to the master suite which has a full bathroom, large private terrace with garden views and there is also a useful under eaves storeroom. Please note there is no lift to the first floor and also there is no separate storeroom with this apartment, although there is a storeroom in the roof space.