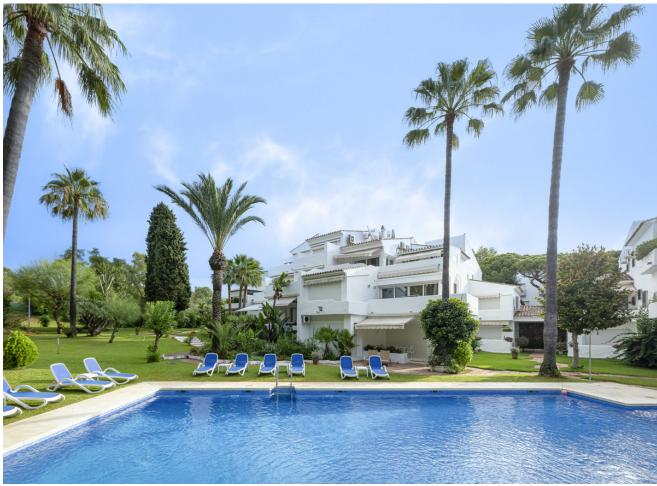

3

| 3

211 m2

A beautiful west facing beachside duplex apartment superbly situated, just a two minute stroll to the beach and a 10 minute walk to Puerto Banus along the promenade. In a prime position with a five star hotel, exclusive beach clubs, bars and restaurants all within a short walk but situated in a tranquil setting behind a secure gated community. This small development of only 27 apartments has lovely landscaped gardens and a community swimming pool, as well as a dedicated parking space. The apartment was originally two separate units and it has been cleverly adapted to offer flexible accommodation on two floors. Comprising of 2/3 bedrooms, 3 bathrooms, kitchen and separate utility room. Large L-shape dual aspect living room/dining room with lovely terrace overlooking the gardens with room for outside dining and sunbathing. The first floor is dedicated to the master suite which has a full bathroom, large private terrace with garden views and there is also a useful under eaves storeroom. Please note there is no lift to the first floor and also there is no separate storeroom with this apartment, although there is a storeroom in the roof space.

| Расположение На побережье Рядом с портом | <b>ОРИЕНТАЦИЯ</b><br>❤️ Запад | <b>бассейн</b><br>У Общий | <b>вид</b><br>У Сад<br>У Бассейн |
|------------------------------------------|-------------------------------|---------------------------|----------------------------------|
| 🟏 Рядом с морем                          |                               |                           |                                  |
| У Рядом с городом                        |                               |                           |                                  |
| Особенности                              | Сад                           | меры безопасности         | Парковка                         |
| Встроенные шкафы                         | Общественный                  | Электрические жалюзи      | 🟏 Общая                          |
| У Рядом с транспортом                    |                               | <b>У</b> Ломофон          |                                  |