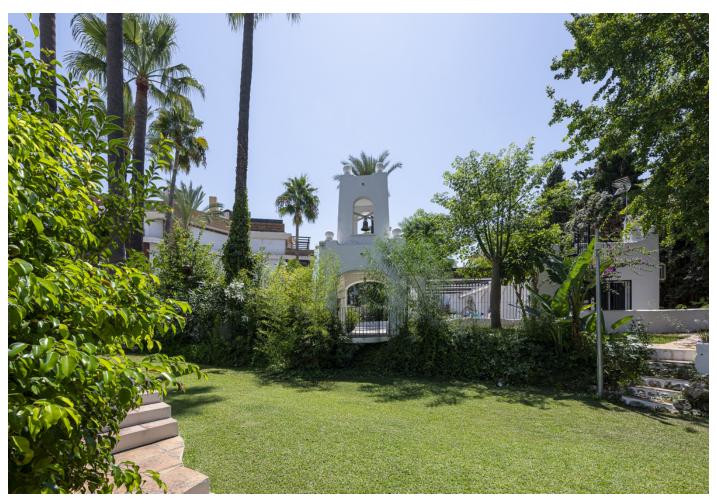

3

| 3

211 m2

A beautiful west facing beachside duplex apartment superbly situated, just a two minute stroll to the beach and a 10 minute walk to Puerto Banus along the promenade. In a prime position with a five star hotel, exclusive beach clubs, bars and restaurants all within a short walk but situated in a tranquil setting behind a secure gated community. This small development of only 27 apartments has lovely landscaped gardens and a community swimming pool, as well as a dedicated parking space. The apartment was originally two separate units and it has been cleverly adapted to offer flexible accommodation on two floors. Comprising of 2/3 bedrooms, 3 bathrooms, kitchen and separate utility room. Large L-shape dual aspect living room/dining room with lovely terrace overlooking the gardens with room for outside dining and sunbathing. The first floor is dedicated to the master suite which has a full bathroom, large private terrace with garden views and there is also a useful under eaves storeroom. Please note there is no lift to the first floor and also there is no separate storeroom with this apartment, although there is a storeroom in the roof space.

| Расположение На побережье Рядом с портом | <b>ОРИЕНТАЦИЯ</b><br>❤️ Запад | <b>бассейн</b><br>У Общий | <b>вид</b><br>У Сад<br>У Бассейн |
|------------------------------------------|-------------------------------|---------------------------|----------------------------------|
| 🟏 Рядом с морем                          |                               |                           |                                  |
| У Рядом с городом                        |                               |                           |                                  |
| Особенности                              | Сад                           | меры безопасности         | Парковка                         |
| Встроенные шкафы                         | Общественный                  | Электрические жалюзи      | 🟏 Общая                          |
| У Рядом с транспортом                    |                               | <b>У</b> Ломофон          |                                  |