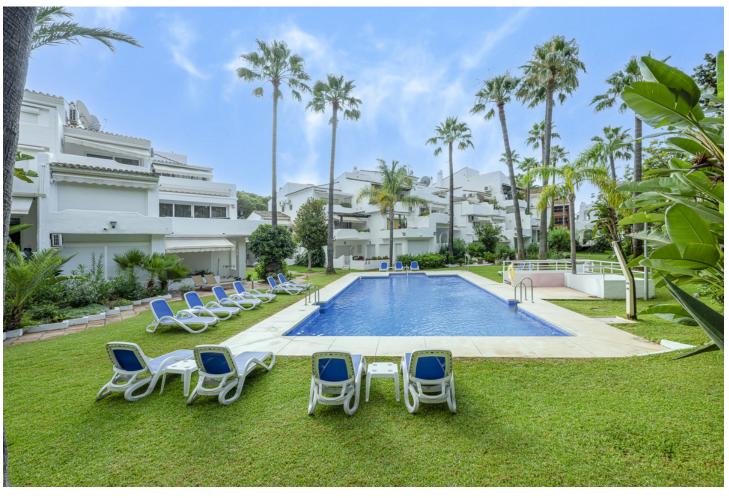

3

| 3

211 m2

A beautiful west facing beachside duplex apartment superbly situated, just a two minute stroll to the beach and a 10 minute walk to Puerto Banus along the promenade. In a prime position with a five star hotel, exclusive beach clubs, bars and restaurants all within a short walk but situated in a tranquil setting behind a secure gated community. This small development of only 27 apartments has lovely landscaped gardens and a community swimming pool, as well as a dedicated parking space. The apartment was originally two separate units and it has been cleverly adapted to offer flexible accommodation on two floors. Comprising of 2/3 bedrooms, 3 bathrooms, kitchen and separate utility room. Large L-shape dual aspect living room/dining room with lovely terrace overlooking the gardens with room for outside dining and sunbathing. The first floor is dedicated to the master suite which has a full bathroom, large private terrace with garden views and there is also a useful under eaves storeroom. Please note there is no lift to the first floor and also there is no separate storeroom with this apartment, although there is a storeroom in the roof space.

| Расположение На побережье Рядом с портом | <b>ОРИЕНТАЦИЯ</b><br>❤️ Запад | <b>бассейн</b><br>У Общий | <b>вид</b><br>У Сад<br>У Бассейн |
|------------------------------------------|-------------------------------|---------------------------|----------------------------------|
| 🟏 Рядом с морем                          |                               |                           |                                  |
| У Рядом с городом                        |                               |                           |                                  |
| Особенности                              | Сад                           | меры безопасности         | Парковка                         |
| Встроенные шкафы                         | Общественный                  | Электрические жалюзи      | 🟏 Общая                          |
| У Рядом с транспортом                    |                               | <b>У</b> Ломофон          |                                  |