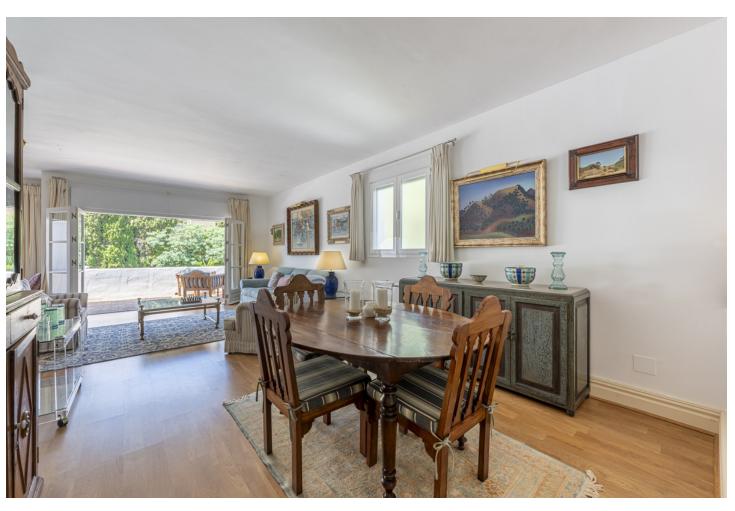

3

| 3

211 m2

A beautiful west facing beachside duplex apartment superbly situated, just a two minute stroll to the beach and a 10 minute walk to Puerto Banus along the promenade. In a prime position with a five star hotel, exclusive beach clubs, bars and restaurants all within a short walk but situated in a tranquil setting behind a secure gated community. This small development of only 27 apartments has lovely landscaped gardens and a community swimming pool, as well as a dedicated parking space. The apartment was originally two separate units and it has been cleverly adapted to offer flexible accommodation on two floors. Comprising of 2/3 bedrooms, 3 bathrooms, kitchen and separate utility room. Large L-shape dual aspect living room/dining room with lovely terrace overlooking the gardens with room for outside dining and sunbathing. The first floor is dedicated to the master suite which has a full bathroom, large private terrace with garden views and there is also a useful under eaves storeroom. Please note there is no lift to the first floor and also there is no separate storeroom with this apartment, although there is a storeroom in the roof space.