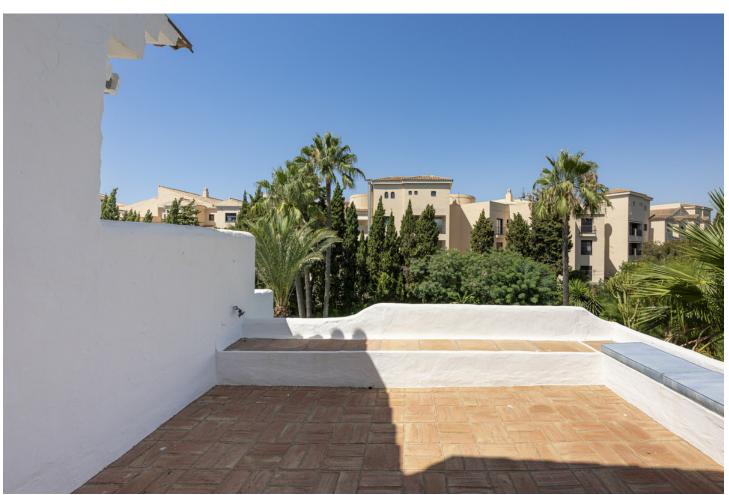

3

| 3

211 m2

A beautiful west facing beachside duplex apartment superbly situated, just a two minute stroll to the beach and a 10 minute walk to Puerto Banus along the promenade. In a prime position with a five star hotel, exclusive beach clubs, bars and restaurants all within a short walk but situated in a tranquil setting behind a secure gated community. This small development of only 27 apartments has lovely landscaped gardens and a community swimming pool, as well as a dedicated parking space. The apartment was originally two separate units and it has been cleverly adapted to offer flexible accommodation on two floors. Comprising of 2/3 bedrooms, 3 bathrooms, kitchen and separate utility room. Large L-shape dual aspect living room/dining room with lovely terrace overlooking the gardens with room for outside dining and sunbathing. The first floor is dedicated to the master suite which has a full bathroom, large private terrace with garden views and there is also a useful under eaves storeroom. Please note there is no lift to the first floor and also there is no separate storeroom with this apartment, although there is a storeroom in the roof space.