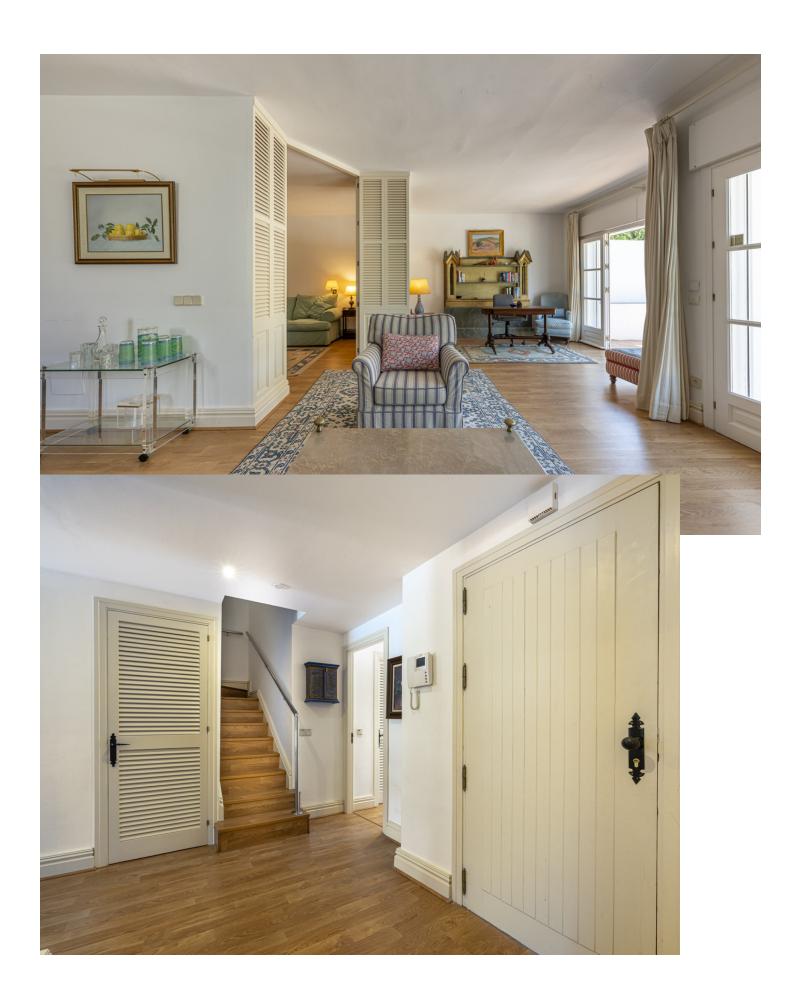

3

| 3

211 m2

A beautiful west facing beachside duplex apartment superbly situated, just a two minute stroll to the beach and a 10 minute walk to Puerto Banus along the promenade. In a prime position with a five star hotel, exclusive beach clubs, bars and restaurants all within a short walk but situated in a tranquil setting behind a secure gated community. This small development of only 27 apartments has lovely landscaped gardens and a community swimming pool, as well as a dedicated parking space. The apartment was originally two separate units and it has been cleverly adapted to offer flexible accommodation on two floors. Comprising of 2/3 bedrooms, 3 bathrooms, kitchen and separate utility room. Large L-shape dual aspect living room/dining room with lovely terrace overlooking the gardens with room for outside dining and sunbathing. The first floor is dedicated to the master suite which has a full bathroom, large private terrace with garden views and there is also a useful under eaves storeroom. Please note there is no lift to the first floor and also there is no separate storeroom with this apartment, although there is a storeroom in the roof space.