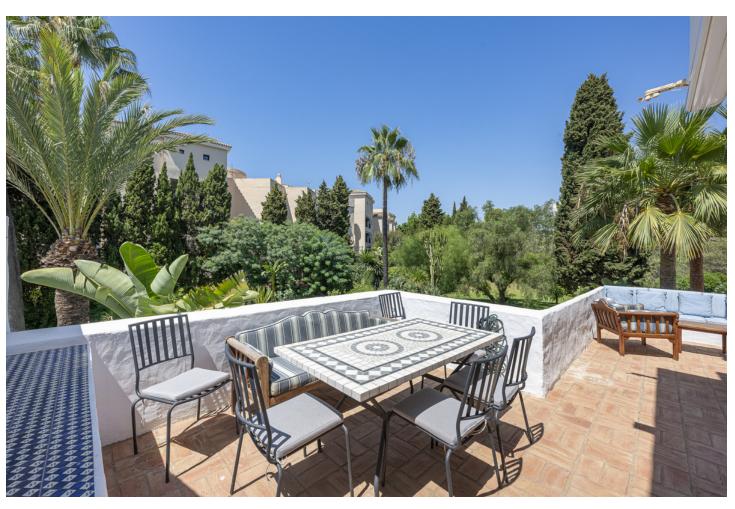

3

| 3

211 m2

A beautiful west facing beachside duplex apartment superbly situated, just a two minute stroll to the beach and a 10 minute walk to Puerto Banus along the promenade. In a prime position with a five star hotel, exclusive beach clubs, bars and restaurants all within a short walk but situated in a tranquil setting behind a secure gated community. This small development of only 27 apartments has lovely landscaped gardens and a community swimming pool, as well as a dedicated parking space. The apartment was originally two separate units and it has been cleverly adapted to offer flexible accommodation on two floors. Comprising of 2/3 bedrooms, 3 bathrooms, kitchen and separate utility room. Large L-shape dual aspect living room/dining room with lovely terrace overlooking the gardens with room for outside dining and sunbathing. The first floor is dedicated to the master suite which has a full bathroom, large private terrace with garden views and there is also a useful under eaves storeroom. Please note there is no lift to the first floor and also there is no separate storeroom with this apartment, although there is a storeroom in the roof space.