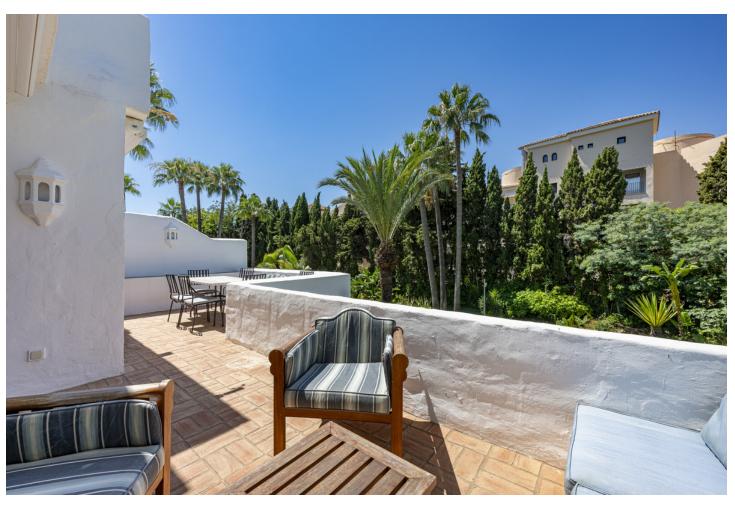

3

| 3

211 m2

A beautiful west facing beachside duplex apartment superbly situated, just a two minute stroll to the beach and a 10 minute walk to Puerto Banus along the promenade. In a prime position with a five star hotel, exclusive beach clubs, bars and restaurants all within a short walk but situated in a tranquil setting behind a secure gated community. This small development of only 27 apartments has lovely landscaped gardens and a community swimming pool, as well as a dedicated parking space. The apartment was originally two separate units and it has been cleverly adapted to offer flexible accommodation on two floors. Comprising of 2/3 bedrooms, 3 bathrooms, kitchen and separate utility room. Large L-shape dual aspect living room/dining room with lovely terrace overlooking the gardens with room for outside dining and sunbathing. The first floor is dedicated to the master suite which has a full bathroom, large private terrace with garden views and there is also a useful under eaves storeroom. Please note there is no lift to the first floor and also there is no separate storeroom with this apartment, although there is a storeroom in the roof space.