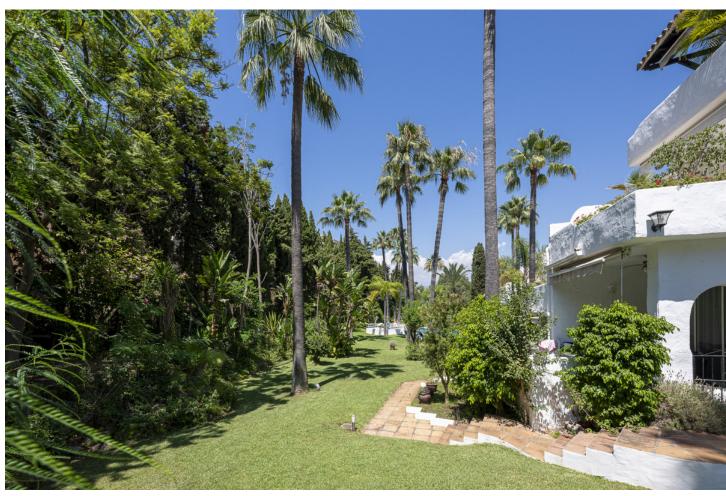

3

| 3

211 m2

A beautiful west facing beachside duplex apartment superbly situated, just a two minute stroll to the beach and a 10 minute walk to Puerto Banus along the promenade. In a prime position with a five star hotel, exclusive beach clubs, bars and restaurants all within a short walk but situated in a tranquil setting behind a secure gated community. This small development of only 27 apartments has lovely landscaped gardens and a community swimming pool, as well as a dedicated parking space. The apartment was originally two separate units and it has been cleverly adapted to offer flexible accommodation on two floors. Comprising of 2/3 bedrooms, 3 bathrooms, kitchen and separate utility room. Large L-shape dual aspect living room/dining room with lovely terrace overlooking the gardens with room for outside dining and sunbathing. The first floor is dedicated to the master suite which has a full bathroom, large private terrace with garden views and there is also a useful under eaves storeroom. Please note there is no lift to the first floor and also there is no separate storeroom with this apartment, although there is a storeroom in the roof space.

| Расположение На побережье Рядом с портом | <b>ОРИЕНТАЦИЯ</b><br>❤️ Запад | <b>бассейн</b><br>У Общий | <b>вид</b><br>У Сад<br>У Бассейн |
|------------------------------------------|-------------------------------|---------------------------|----------------------------------|
| 🟏 Рядом с морем                          |                               |                           |                                  |
| У Рядом с городом                        |                               |                           |                                  |
| Особенности                              | Сад                           | меры безопасности         | Парковка                         |
| Встроенные шкафы                         | Общественный                  | Электрические жалюзи      | 🟏 Общая                          |
| У Рядом с транспортом                    |                               | <b>У</b> Ломофон          |                                  |