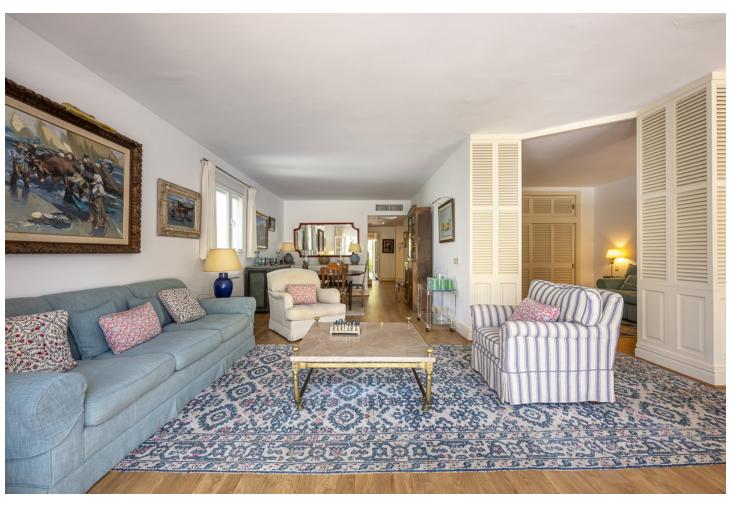

3

| 3

211 m2

A beautiful west facing beachside duplex apartment superbly situated, just a two minute stroll to the beach and a 10 minute walk to Puerto Banus along the promenade. In a prime position with a five star hotel, exclusive beach clubs, bars and restaurants all within a short walk but situated in a tranquil setting behind a secure gated community. This small development of only 27 apartments has lovely landscaped gardens and a community swimming pool, as well as a dedicated parking space. The apartment was originally two separate units and it has been cleverly adapted to offer flexible accommodation on two floors. Comprising of 2/3 bedrooms, 3 bathrooms, kitchen and separate utility room. Large L-shape dual aspect living room/dining room with lovely terrace overlooking the gardens with room for outside dining and sunbathing. The first floor is dedicated to the master suite which has a full bathroom, large private terrace with garden views and there is also a useful under eaves storeroom. Please note there is no lift to the first floor and also there is no separate storeroom with this apartment, although there is a storeroom in the roof space.