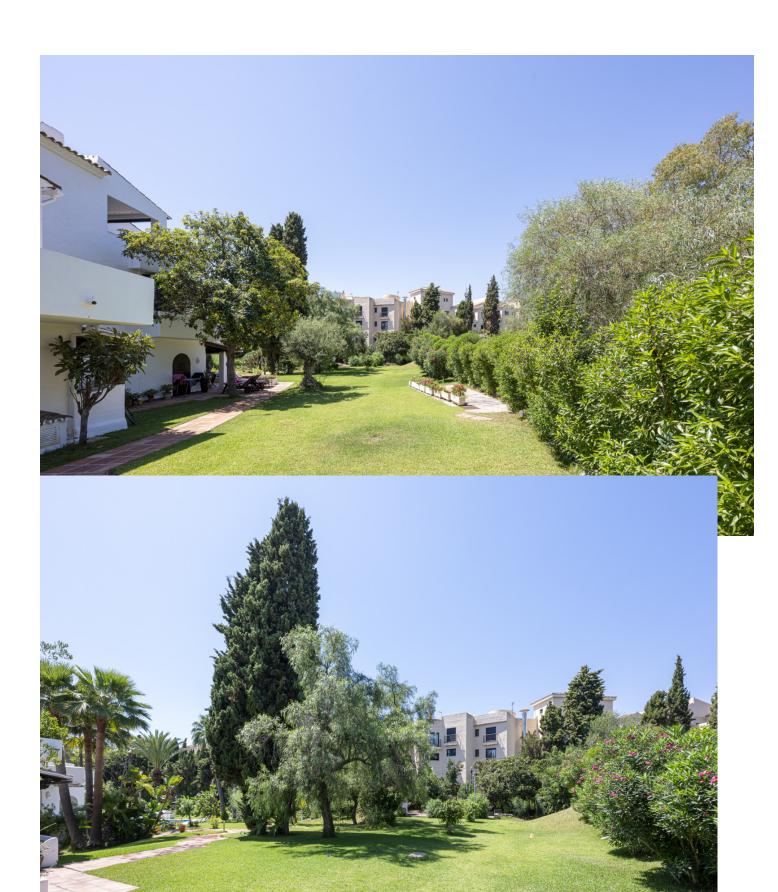

3

| 3

211 m2

A beautiful west facing beachside duplex apartment superbly situated, just a two minute stroll to the beach and a 10 minute walk to Puerto Banus along the promenade. In a prime position with a five star hotel, exclusive beach clubs, bars and restaurants all within a short walk but situated in a tranquil setting behind a secure gated community. This small development of only 27 apartments has lovely landscaped gardens and a community swimming pool, as well as a dedicated parking space. The apartment was originally two separate units and it has been cleverly adapted to offer flexible accommodation on two floors. Comprising of 2/3 bedrooms, 3 bathrooms, kitchen and separate utility room. Large L-shape dual aspect living room/dining room with lovely terrace overlooking the gardens with room for outside dining and sunbathing. The first floor is dedicated to the master suite which has a full bathroom, large private terrace with garden views and there is also a useful under eaves storeroom. Please note there is no lift to the first floor and also there is no separate storeroom with this apartment, although there is a storeroom in the roof space.

| Расположение На побережье Рядом с портом | <b>ОРИЕНТАЦИЯ</b><br>❤️ Запад | <b>бассейн</b><br>У Общий | <b>вид</b><br>У Сад<br>У Бассейн |
|------------------------------------------|-------------------------------|---------------------------|----------------------------------|
| 🟏 Рядом с морем                          |                               |                           |                                  |
| У Рядом с городом                        |                               |                           |                                  |
| Особенности                              | Сад                           | меры безопасности         | Парковка                         |
| Встроенные шкафы                         | Общественный                  | Электрические жалюзи      | 🟏 Общая                          |
| У Рядом с транспортом                    |                               | <b>У</b> Ломофон          |                                  |