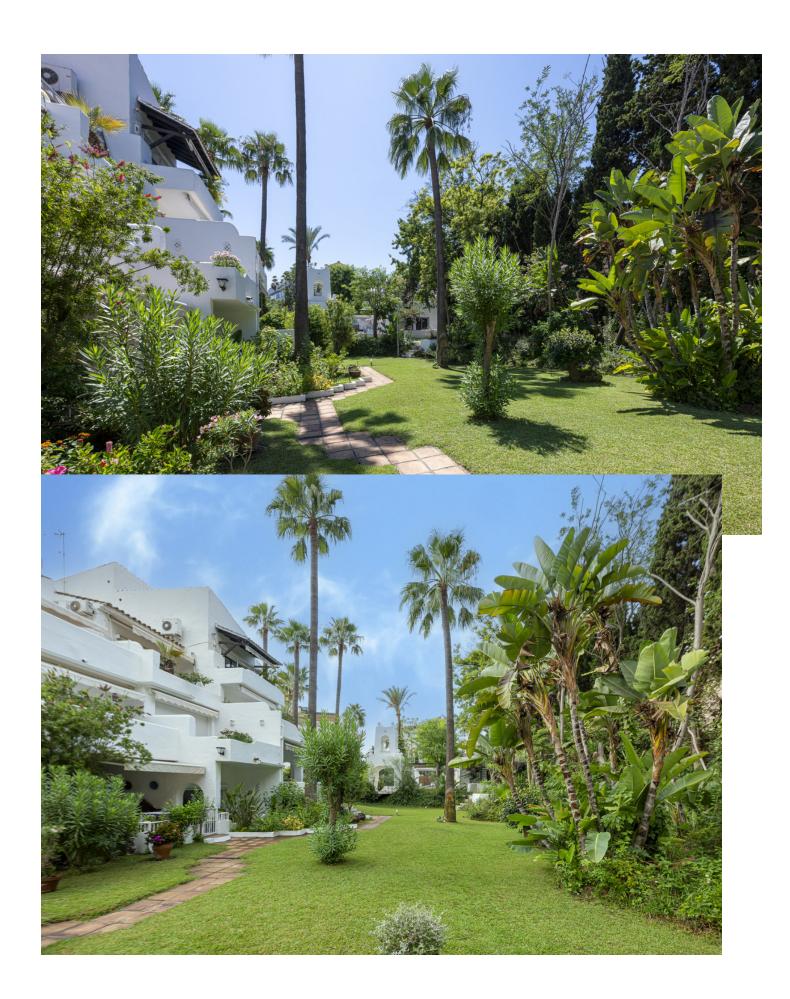

3

| 3

211 m2

A beautiful west facing beachside duplex apartment superbly situated, just a two minute stroll to the beach and a 10 minute walk to Puerto Banus along the promenade. In a prime position with a five star hotel, exclusive beach clubs, bars and restaurants all within a short walk but situated in a tranquil setting behind a secure gated community. This small development of only 27 apartments has lovely landscaped gardens and a community swimming pool, as well as a dedicated parking space. The apartment was originally two separate units and it has been cleverly adapted to offer flexible accommodation on two floors. Comprising of 2/3 bedrooms, 3 bathrooms, kitchen and separate utility room. Large L-shape dual aspect living room/dining room with lovely terrace overlooking the gardens with room for outside dining and sunbathing. The first floor is dedicated to the master suite which has a full bathroom, large private terrace with garden views and there is also a useful under eaves storeroom. Please note there is no lift to the first floor and also there is no separate storeroom with this apartment, although there is a storeroom in the roof space.

| Расположение На побережье Рядом с портом | <b>ОРИЕНТАЦИЯ</b><br>❤️ Запад | <b>бассейн</b><br>У Общий | <b>вид</b><br>У Сад<br>У Бассейн |
|------------------------------------------|-------------------------------|---------------------------|----------------------------------|
| 🟏 Рядом с морем                          |                               |                           |                                  |
| У Рядом с городом                        |                               |                           |                                  |
| Особенности                              | Сад                           | меры безопасности         | Парковка                         |
| Встроенные шкафы                         | Общественный                  | Электрические жалюзи      | 🟏 Общая                          |
| У Рядом с транспортом                    |                               | <b>У</b> Ломофон          |                                  |