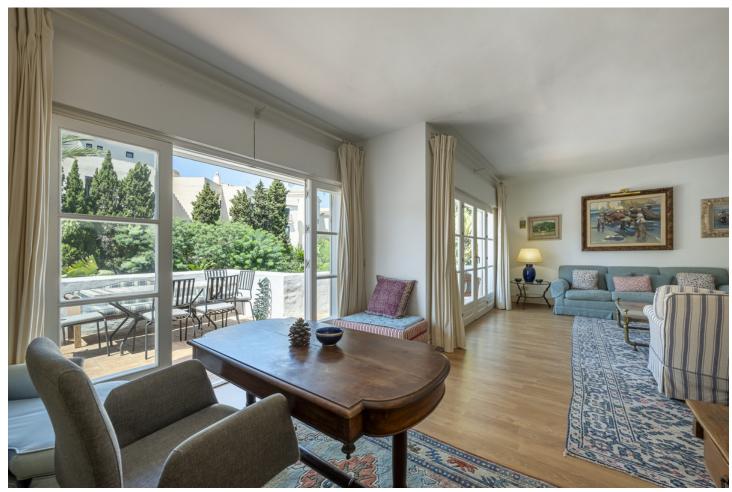

3

| 3

211 m2

A beautiful west facing beachside duplex apartment superbly situated, just a two minute stroll to the beach and a 10 minute walk to Puerto Banus along the promenade. In a prime position with a five star hotel, exclusive beach clubs, bars and restaurants all within a short walk but situated in a tranquil setting behind a secure gated community. This small development of only 27 apartments has lovely landscaped gardens and a community swimming pool, as well as a dedicated parking space. The apartment was originally two separate units and it has been cleverly adapted to offer flexible accommodation on two floors. Comprising of 2/3 bedrooms, 3 bathrooms, kitchen and separate utility room. Large L-shape dual aspect living room/dining room with lovely terrace overlooking the gardens with room for outside dining and sunbathing. The first floor is dedicated to the master suite which has a full bathroom, large private terrace with garden views and there is also a useful under eaves storeroom. Please note there is no lift to the first floor and also there is no separate storeroom with this apartment, although there is a storeroom in the roof space.