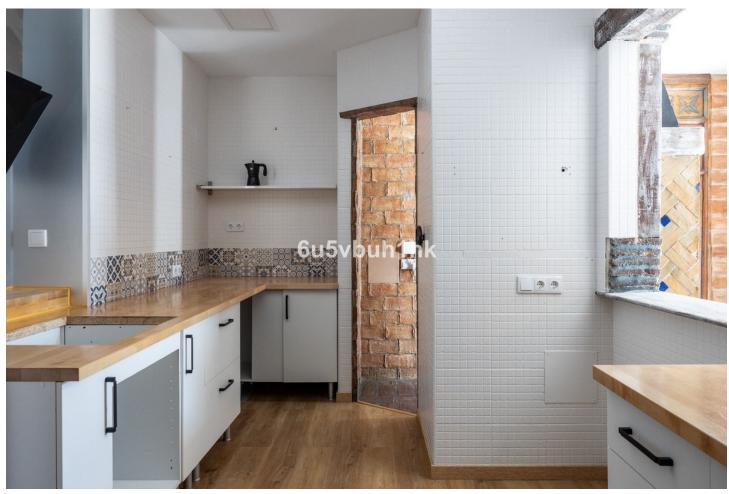

## Продажа - Дом - Mijas 1.575.000€

www.mibgroup.es +34 661 89 71 88 info@mibgroup.es

Ref.-ID: MIBGR4814416 Mijas Дом

4

3

820 m2

1727 m2

Stunning finca located in Cortijuelo de la Alcaparra with a total area of 1,727 m². The property has 820 m² built, distributed over two floors that house two independent homes, perfect for large families or as an investment opportunity. On the upper floor, you will find a large and bright space that includes two toilets, a full bathroom, an open-plan kitchen to the living room, dressing room, two bedrooms, as well as a separate dining room and an office/office. The lower floor consists of two additional bedrooms, two bathrooms, a large living room, dining room, a multipurpose room, office, laundry room and a small storage room or pantry (this floor needs to be finished). The exterior of the finca is designed to make the most of the outdoor lifestyle. The main entrance has a parking space with capacity for eight cars, while on the side, you will find a garage, barbecue area and a large paved outdoor dining area. The back of the property is a true oasis with a private pool, a relaxing chill-out area, an outdoor bathroom and well-kept gardens that invite you to relax and unwind. A versatile and charming property, ideal for those looking for space, comfort and an excellent location in a private and natural setting.