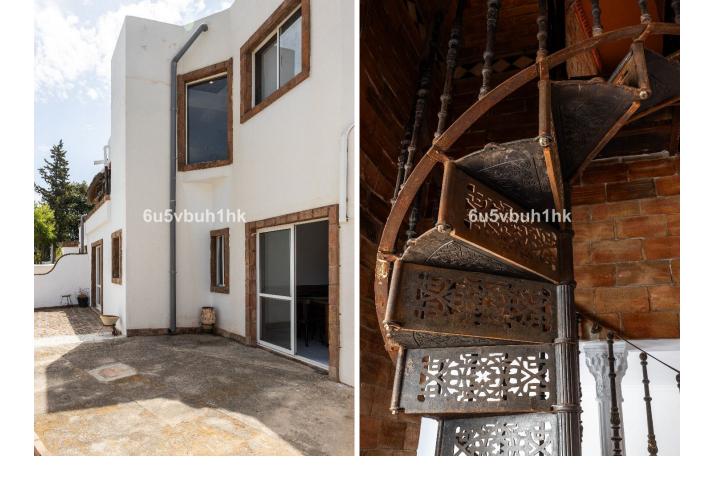

## Продажа - Дом - Mijas 1.575.000€

www.mibgroup.es +34 661 89 71 88 info@mibgroup.es

Ref.-ID: MIBGR4814416 Mijas Дом

4

3

820 m2

1727 m2

Stunning finca located in Cortijuelo de la Alcaparra with a total area of 1,727 m². The property has 820 m² built, distributed over two floors that house two independent homes, perfect for large families or as an investment opportunity. On the upper floor, you will find a large and bright space that includes two toilets, a full bathroom, an open-plan kitchen to the living room, dressing room, two bedrooms, as well as a separate dining room and an office/office. The lower floor consists of two additional bedrooms, two bathrooms, a large living room, dining room, a multipurpose room, office, laundry room and a small storage room or pantry (this floor needs to be finished). The exterior of the finca is designed to make the most of the outdoor lifestyle. The main entrance has a parking space with capacity for eight cars, while on the side, you will find a garage, barbecue area and a large paved outdoor dining area. The back of the property is a true oasis with a private pool, a relaxing chill-out area, an outdoor bathroom and well-kept gardens that invite you to relax and unwind. A versatile and charming property, ideal for those looking for space, comfort and an excellent location in a private and natural setting.