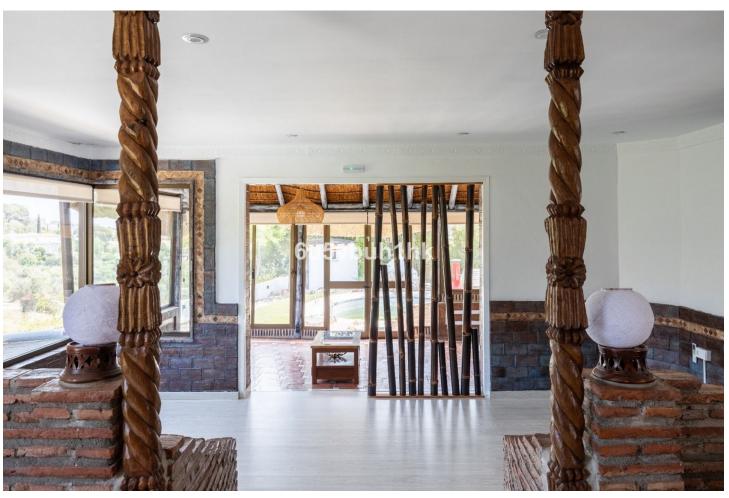

## Продажа - Дом - Mijas 1.575.000€

www.mibgroup.es +34 661 89 71 88 info@mibgroup.es

Ref.-ID: MIBGR4814416 Mijas Дом

4

3

820 m2

1727 m2

Stunning finca located in Cortijuelo de la Alcaparra with a total area of 1,727 m². The property has 820 m² built, distributed over two floors that house two independent homes, perfect for large families or as an investment opportunity. On the upper floor, you will find a large and bright space that includes two toilets, a full bathroom, an open-plan kitchen to the living room, dressing room, two bedrooms, as well as a separate dining room and an office/office. The lower floor consists of two additional bedrooms, two bathrooms, a large living room, dining room, a multipurpose room, office, laundry room and a small storage room or pantry (this floor needs to be finished). The exterior of the finca is designed to make the most of the outdoor lifestyle. The main entrance has a parking space with capacity for eight cars, while on the side, you will find a garage, barbecue area and a large paved outdoor dining area. The back of the property is a true oasis with a private pool, a relaxing chill-out area, an outdoor bathroom and well-kept gardens that invite you to relax and unwind. A versatile and charming property, ideal for those looking for space, comfort and an excellent location in a private and natural setting.