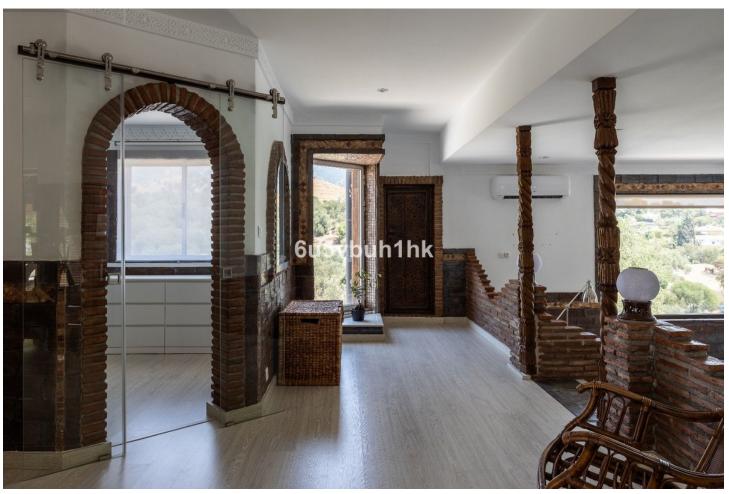

## Продажа - Дом - Mijas 1.575.000€

www.mibgroup.es +34 661 89 71 88 info@mibgroup.es

Ref.-ID: MIBGR4814416 Mijas Дом

4

3

820 m2

1727 m2

Stunning finca located in Cortijuelo de la Alcaparra with a total area of 1,727 m². The property has 820 m² built, distributed over two floors that house two independent homes, perfect for large families or as an investment opportunity. On the upper floor, you will find a large and bright space that includes two toilets, a full bathroom, an open-plan kitchen to the living room, dressing room, two bedrooms, as well as a separate dining room and an office/office. The lower floor consists of two additional bedrooms, two bathrooms, a large living room, dining room, a multipurpose room, office, laundry room and a small storage room or pantry (this floor needs to be finished). The exterior of the finca is designed to make the most of the outdoor lifestyle. The main entrance has a parking space with capacity for eight cars, while on the side, you will find a garage, barbecue area and a large paved outdoor dining area. The back of the property is a true oasis with a private pool, a relaxing chill-out area, an outdoor bathroom and well-kept gardens that invite you to relax and unwind. A versatile and charming property, ideal for those looking for space, comfort and an excellent location in a private and natural setting.