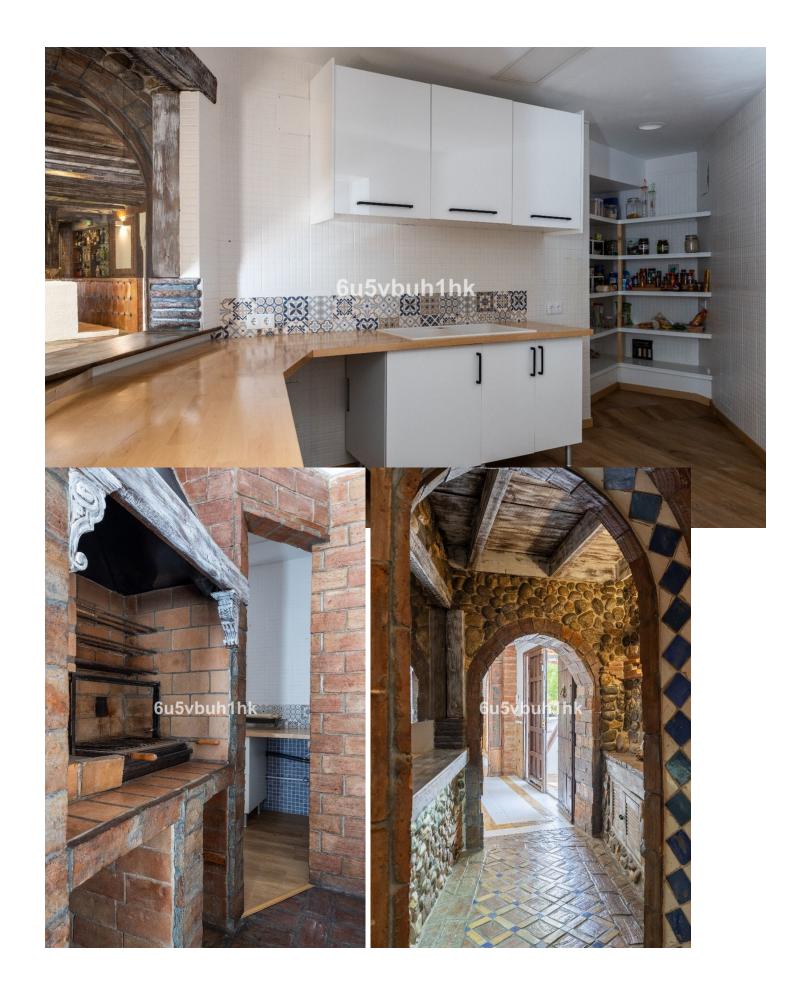

## Продажа - Дом - Mijas 1.575.000€

www.mibgroup.es +34 661 89 71 88 info@mibgroup.es

Ref.-ID: MIBGR4814416 Mijas Дом

4

3

820 m2

1727 m2

Stunning finca located in Cortijuelo de la Alcaparra with a total area of 1,727 m². The property has 820 m² built, distributed over two floors that house two independent homes, perfect for large families or as an investment opportunity. On the upper floor, you will find a large and bright space that includes two toilets, a full bathroom, an open-plan kitchen to the living room, dressing room, two bedrooms, as well as a separate dining room and an office/office. The lower floor consists of two additional bedrooms, two bathrooms, a large living room, dining room, a multipurpose room, office, laundry room and a small storage room or pantry (this floor needs to be finished). The exterior of the finca is designed to make the most of the outdoor lifestyle. The main entrance has a parking space with capacity for eight cars, while on the side, you will find a garage, barbecue area and a large paved outdoor dining area. The back of the property is a true oasis with a private pool, a relaxing chill-out area, an outdoor bathroom and well-kept gardens that invite you to relax and unwind. A versatile and charming property, ideal for those looking for space, comfort and an excellent location in a private and natural setting.

**бассейн**✓ Приватный

**Климат-контроль**✓ Кондиционер

Особенности

Крытая терраса

Рядом с транспортом

Приватная терраса

🟏 Кладовка

🟏 Барбекю