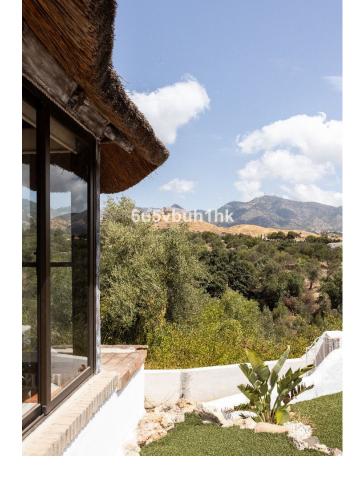

## Продажа - Дом - Mijas 1.575.000€

www.mibgroup.es +34 661 89 71 88 info@mibgroup.es

Ref.-ID: MIBGR4814416 Mijas Дом

4

3

820 m2

1727 m2

Stunning finca located in Cortijuelo de la Alcaparra with a total area of 1,727 m². The property has 820 m² built, distributed over two floors that house two independent homes, perfect for large families or as an investment opportunity. On the upper floor, you will find a large and bright space that includes two toilets, a full bathroom, an open-plan kitchen to the living room, dressing room, two bedrooms, as well as a separate dining room and an office/office. The lower floor consists of two additional bedrooms, two bathrooms, a large living room, dining room, a multipurpose room, office, laundry room and a small storage room or pantry (this floor needs to be finished). The exterior of the finca is designed to make the most of the outdoor lifestyle. The main entrance has a parking space with capacity for eight cars, while on the side, you will find a garage, barbecue area and a large paved outdoor dining area. The back of the property is a true oasis with a private pool, a relaxing chill-out area, an outdoor bathroom and well-kept gardens that invite you to relax and unwind. A versatile and charming property, ideal for those looking for space, comfort and an excellent location in a private and natural setting.