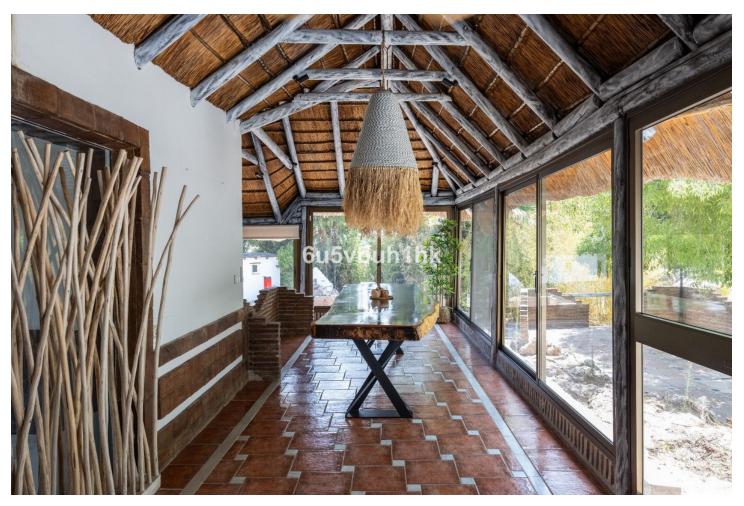

## Продажа - Дом - Mijas 1.575.000€

www.mibgroup.es +34 661 89 71 88 info@mibgroup.es

Ref.-ID: MIBGR4814416 Mijas Дом

4

3

820 m2

1727 m2

Stunning finca located in Cortijuelo de la Alcaparra with a total area of 1,727 m². The property has 820 m² built, distributed over two floors that house two independent homes, perfect for large families or as an investment opportunity. On the upper floor, you will find a large and bright space that includes two toilets, a full bathroom, an open-plan kitchen to the living room, dressing room, two bedrooms, as well as a separate dining room and an office/office. The lower floor consists of two additional bedrooms, two bathrooms, a large living room, dining room, a multipurpose room, office, laundry room and a small storage room or pantry (this floor needs to be finished). The exterior of the finca is designed to make the most of the outdoor lifestyle. The main entrance has a parking space with capacity for eight cars, while on the side, you will find a garage, barbecue area and a large paved outdoor dining area. The back of the property is a true oasis with a private pool, a relaxing chill-out area, an outdoor bathroom and well-kept gardens that invite you to relax and unwind. A versatile and charming property, ideal for those looking for space, comfort and an excellent location in a private and natural setting.

**бассейн**✓ Приватный

**Климат-контроль**✓ Кондиционер

Особенности

Крытая терраса

Рядом с транспортом

Приватная терраса

🟏 Кладовка

🟏 Барбекю