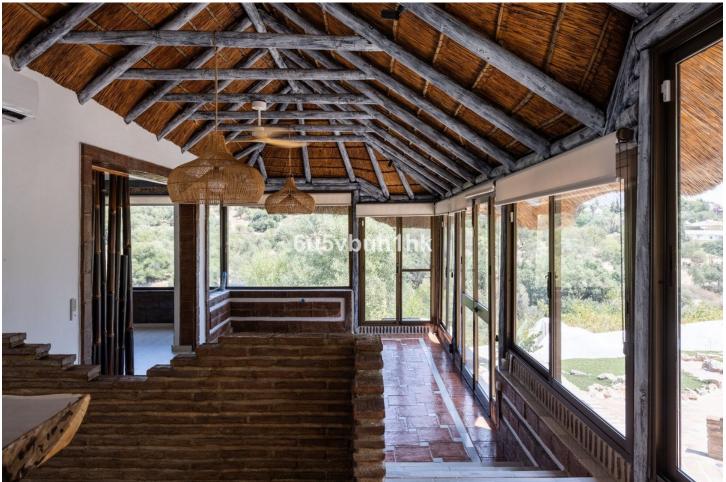

## Продажа - Дом - Mijas 1.575.000€

www.mibgroup.es +34 661 89 71 88 info@mibgroup.es

Ref.-ID: MIBGR4814416 Mijas Дом

4

3

820 m2

1727 m2

Stunning finca located in Cortijuelo de la Alcaparra with a total area of 1,727 m². The property has 820 m² built, distributed over two floors that house two independent homes, perfect for large families or as an investment opportunity. On the upper floor, you will find a large and bright space that includes two toilets, a full bathroom, an open-plan kitchen to the living room, dressing room, two bedrooms, as well as a separate dining room and an office/office. The lower floor consists of two additional bedrooms, two bathrooms, a large living room, dining room, a multipurpose room, office, laundry room and a small storage room or pantry (this floor needs to be finished). The exterior of the finca is designed to make the most of the outdoor lifestyle. The main entrance has a parking space with capacity for eight cars, while on the side, you will find a garage, barbecue area and a large paved outdoor dining area. The back of the property is a true oasis with a private pool, a relaxing chill-out area, an outdoor bathroom and well-kept gardens that invite you to relax and unwind. A versatile and charming property, ideal for those looking for space, comfort and an excellent location in a private and natural setting.

**бассейн**✓ Приватный

**Климат-контроль**✓ Кондиционер

Особенности

Крытая терраса

Рядом с транспортом

Приватная терраса

🟏 Кладовка

🟏 Барбекю