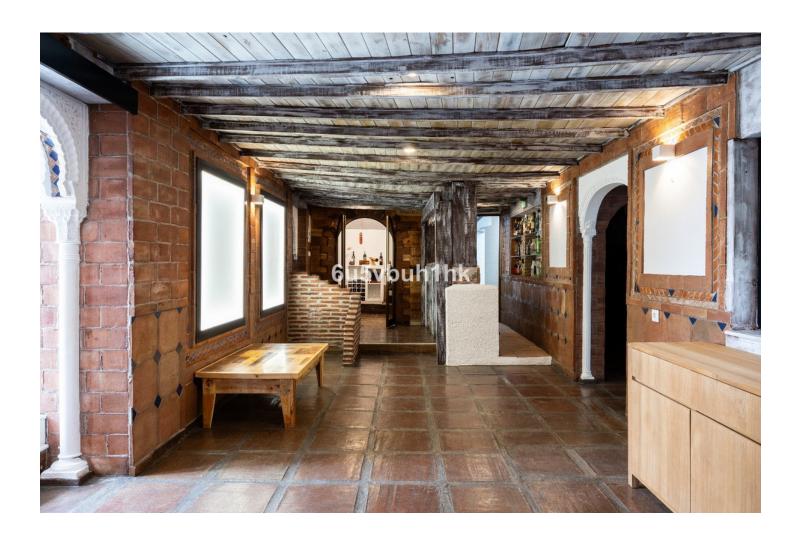

## Продажа - Дом - Mijas 1.575.000€

www.mibgroup.es +34 661 89 71 88 info@mibgroup.es

Ref.-ID: MIBGR4814416 Mijas Дом

4

3

820 m2

1727 m2

Stunning finca located in Cortijuelo de la Alcaparra with a total area of 1,727 m². The property has 820 m² built, distributed over two floors that house two independent homes, perfect for large families or as an investment opportunity. On the upper floor, you will find a large and bright space that includes two toilets, a full bathroom, an open-plan kitchen to the living room, dressing room, two bedrooms, as well as a separate dining room and an office/office. The lower floor consists of two additional bedrooms, two bathrooms, a large living room, dining room, a multipurpose room, office, laundry room and a small storage room or pantry (this floor needs to be finished). The exterior of the finca is designed to make the most of the outdoor lifestyle. The main entrance has a parking space with capacity for eight cars, while on the side, you will find a garage, barbecue area and a large paved outdoor dining area. The back of the property is a true oasis with a private pool, a relaxing chill-out area, an outdoor bathroom and well-kept gardens that invite you to relax and unwind. A versatile and charming property, ideal for those looking for space, comfort and an excellent location in a private and natural setting.