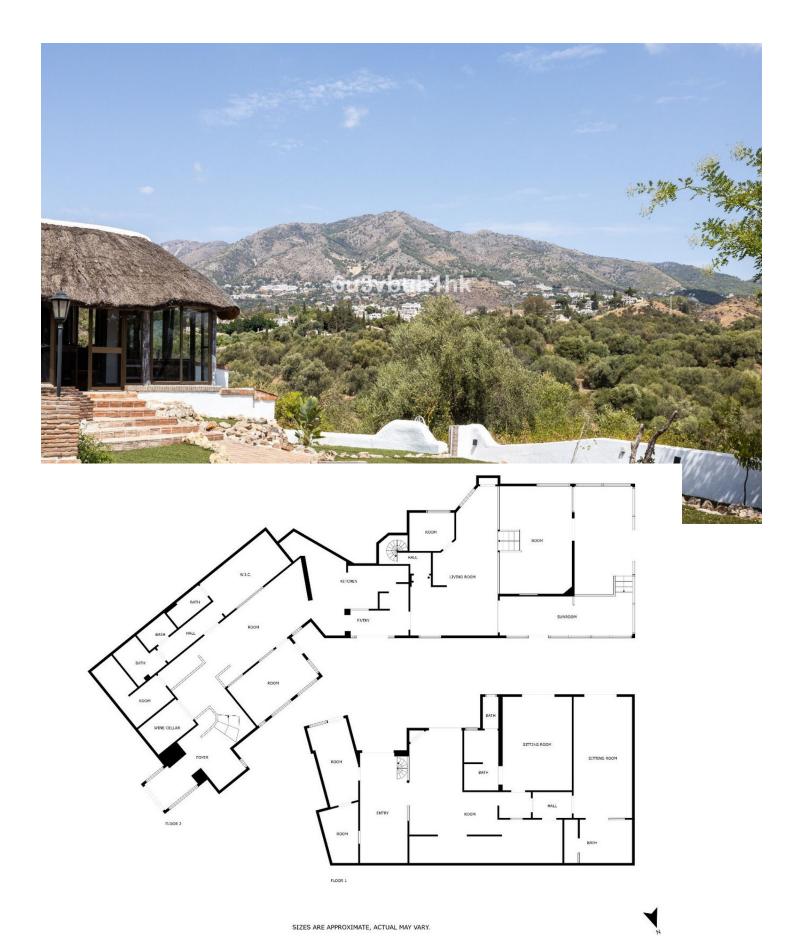

## Продажа - Дом - Mijas 1.575.000€

www.mibgroup.es +34 661 89 71 88 info@mibgroup.es

Ref.-ID: MIBGR4814416 Mijas Дом

4

3

820 m2

1727 m2

Stunning finca located in Cortijuelo de la Alcaparra with a total area of 1,727 m². The property has 820 m² built, distributed over two floors that house two independent homes, perfect for large families or as an investment opportunity. On the upper floor, you will find a large and bright space that includes two toilets, a full bathroom, an open-plan kitchen to the living room, dressing room, two bedrooms, as well as a separate dining room and an office/office. The lower floor consists of two additional bedrooms, two bathrooms, a large living room, dining room, a multipurpose room, office, laundry room and a small storage room or pantry (this floor needs to be finished). The exterior of the finca is designed to make the most of the outdoor lifestyle. The main entrance has a parking space with capacity for eight cars, while on the side, you will find a garage, barbecue area and a large paved outdoor dining area. The back of the property is a true oasis with a private pool, a relaxing chill-out area, an outdoor bathroom and well-kept gardens that invite you to relax and unwind. A versatile and charming property, ideal for those looking for space, comfort and an excellent location in a private and natural setting.