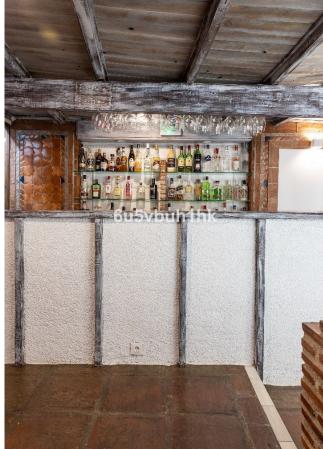

## Продажа - Дом - Mijas 1.575.000€

www.mibgroup.es +34 661 89 71 88 info@mibgroup.es

Ref.-ID: MIBGR4814416 Mijas Дом

4

3

820 m2

1727 m2

Stunning finca located in Cortijuelo de la Alcaparra with a total area of 1,727 m². The property has 820 m² built, distributed over two floors that house two independent homes, perfect for large families or as an investment opportunity. On the upper floor, you will find a large and bright space that includes two toilets, a full bathroom, an open-plan kitchen to the living room, dressing room, two bedrooms, as well as a separate dining room and an office/office. The lower floor consists of two additional bedrooms, two bathrooms, a large living room, dining room, a multipurpose room, office, laundry room and a small storage room or pantry (this floor needs to be finished). The exterior of the finca is designed to make the most of the outdoor lifestyle. The main entrance has a parking space with capacity for eight cars, while on the side, you will find a garage, barbecue area and a large paved outdoor dining area. The back of the property is a true oasis with a private pool, a relaxing chill-out area, an outdoor bathroom and well-kept gardens that invite you to relax and unwind. A versatile and charming property, ideal for those looking for space, comfort and an excellent location in a private and natural setting.