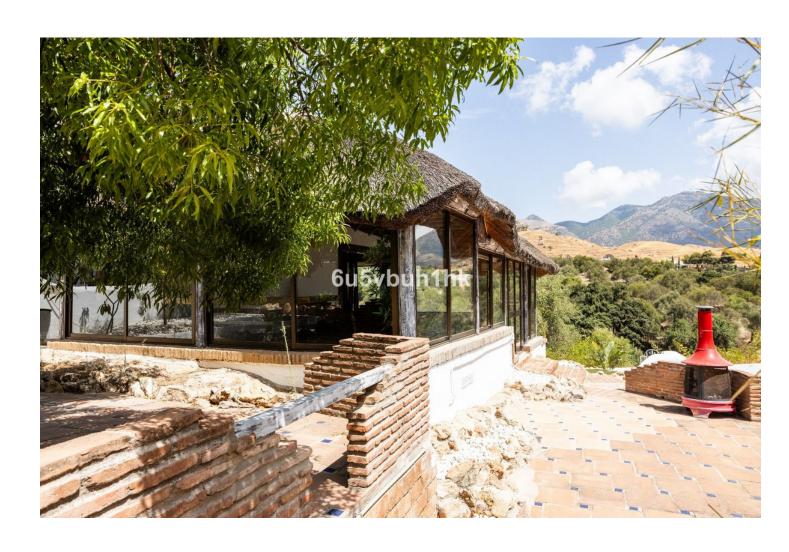

## Продажа - Дом - Mijas 1.575.000€

www.mibgroup.es +34 661 89 71 88 info@mibgroup.es

Ref.-ID: MIBGR4814416 Mijas Дом

4

3

820 m2

1727 m2

Stunning finca located in Cortijuelo de la Alcaparra with a total area of 1,727 m². The property has 820 m² built, distributed over two floors that house two independent homes, perfect for large families or as an investment opportunity. On the upper floor, you will find a large and bright space that includes two toilets, a full bathroom, an open-plan kitchen to the living room, dressing room, two bedrooms, as well as a separate dining room and an office/office. The lower floor consists of two additional bedrooms, two bathrooms, a large living room, dining room, a multipurpose room, office, laundry room and a small storage room or pantry (this floor needs to be finished). The exterior of the finca is designed to make the most of the outdoor lifestyle. The main entrance has a parking space with capacity for eight cars, while on the side, you will find a garage, barbecue area and a large paved outdoor dining area. The back of the property is a true oasis with a private pool, a relaxing chill-out area, an outdoor bathroom and well-kept gardens that invite you to relax and unwind. A versatile and charming property, ideal for those looking for space, comfort and an excellent location in a private and natural setting.