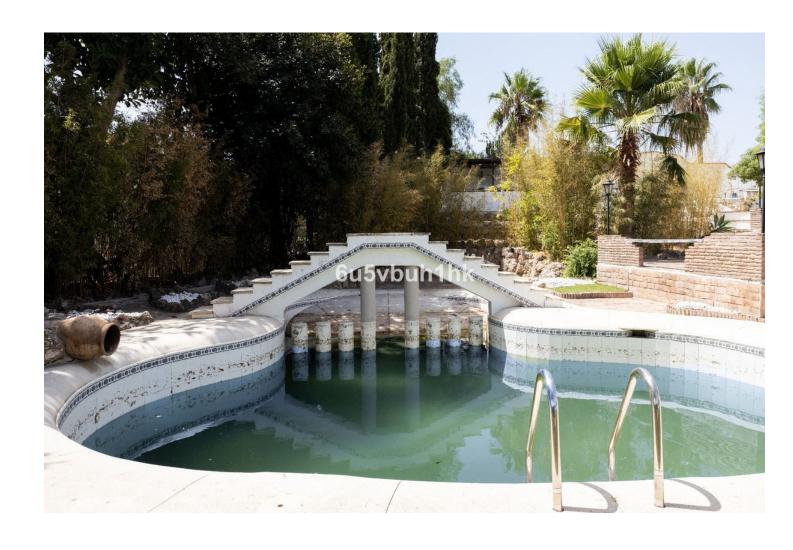

## Продажа - Дом - Mijas 1.575.000€

www.mibgroup.es +34 661 89 71 88 info@mibgroup.es

Ref.-ID: MIBGR4814416 Mijas Дом

4

3

820 m2

1727 m2

Stunning finca located in Cortijuelo de la Alcaparra with a total area of 1,727 m². The property has 820 m² built, distributed over two floors that house two independent homes, perfect for large families or as an investment opportunity. On the upper floor, you will find a large and bright space that includes two toilets, a full bathroom, an open-plan kitchen to the living room, dressing room, two bedrooms, as well as a separate dining room and an office/office. The lower floor consists of two additional bedrooms, two bathrooms, a large living room, dining room, a multipurpose room, office, laundry room and a small storage room or pantry (this floor needs to be finished). The exterior of the finca is designed to make the most of the outdoor lifestyle. The main entrance has a parking space with capacity for eight cars, while on the side, you will find a garage, barbecue area and a large paved outdoor dining area. The back of the property is a true oasis with a private pool, a relaxing chill-out area, an outdoor bathroom and well-kept gardens that invite you to relax and unwind. A versatile and charming property, ideal for those looking for space, comfort and an excellent location in a private and natural setting.

**бассейн**✓ Приватный

**Климат-контроль**✓ Кондиционер

Особенности

Крытая терраса

Рядом с транспортом

Приватная терраса

🟏 Кладовка

🟏 Барбекю