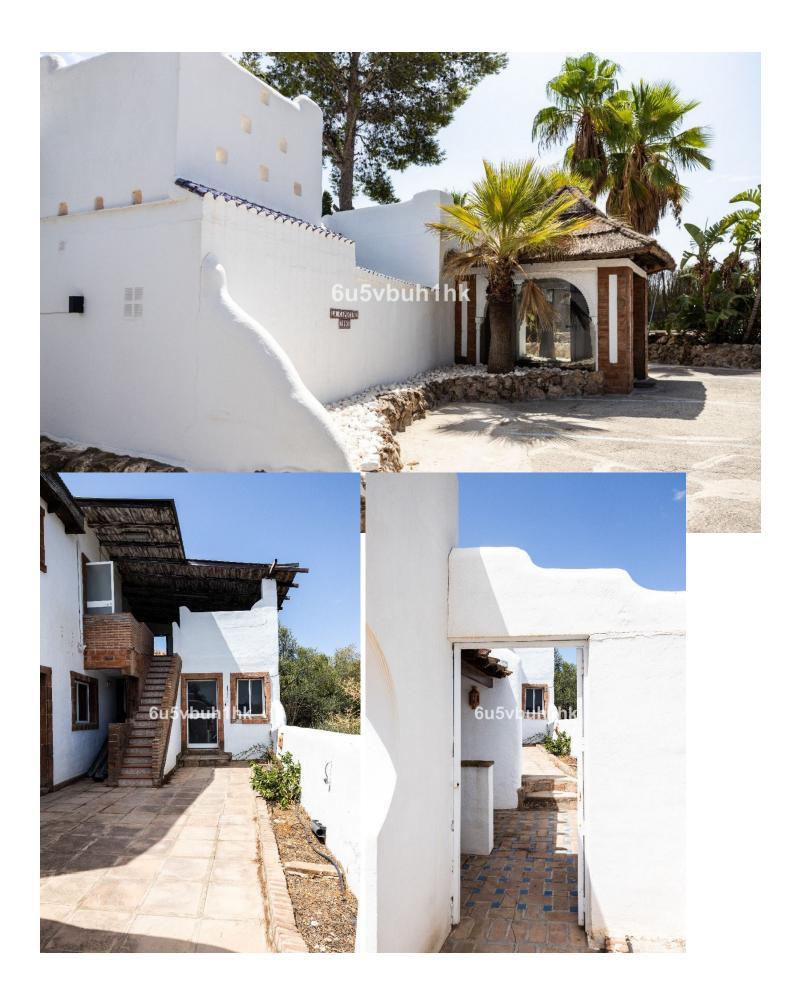

## Продажа - Дом - Mijas 1.575.000€

www.mibgroup.es +34 661 89 71 88 info@mibgroup.es

Ref.-ID: MIBGR4814416 Mijas Дом

4

3

820 m2

1727 m2

Stunning finca located in Cortijuelo de la Alcaparra with a total area of 1,727 m². The property has 820 m² built, distributed over two floors that house two independent homes, perfect for large families or as an investment opportunity. On the upper floor, you will find a large and bright space that includes two toilets, a full bathroom, an open-plan kitchen to the living room, dressing room, two bedrooms, as well as a separate dining room and an office/office. The lower floor consists of two additional bedrooms, two bathrooms, a large living room, dining room, a multipurpose room, office, laundry room and a small storage room or pantry (this floor needs to be finished). The exterior of the finca is designed to make the most of the outdoor lifestyle. The main entrance has a parking space with capacity for eight cars, while on the side, you will find a garage, barbecue area and a large paved outdoor dining area. The back of the property is a true oasis with a private pool, a relaxing chill-out area, an outdoor bathroom and well-kept gardens that invite you to relax and unwind. A versatile and charming property, ideal for those looking for space, comfort and an excellent location in a private and natural setting.