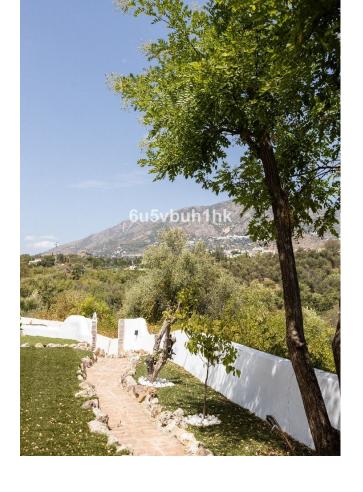

## Продажа - Дом - Mijas 1.575.000€

www.mibgroup.es +34 661 89 71 88 info@mibgroup.es

Ref.-ID: MIBGR4814416 Mijas Дом

4

3

820 m2

1727 m2

Stunning finca located in Cortijuelo de la Alcaparra with a total area of 1,727 m². The property has 820 m² built, distributed over two floors that house two independent homes, perfect for large families or as an investment opportunity. On the upper floor, you will find a large and bright space that includes two toilets, a full bathroom, an open-plan kitchen to the living room, dressing room, two bedrooms, as well as a separate dining room and an office/office. The lower floor consists of two additional bedrooms, two bathrooms, a large living room, dining room, a multipurpose room, office, laundry room and a small storage room or pantry (this floor needs to be finished). The exterior of the finca is designed to make the most of the outdoor lifestyle. The main entrance has a parking space with capacity for eight cars, while on the side, you will find a garage, barbecue area and a large paved outdoor dining area. The back of the property is a true oasis with a private pool, a relaxing chill-out area, an outdoor bathroom and well-kept gardens that invite you to relax and unwind. A versatile and charming property, ideal for those looking for space, comfort and an excellent location in a private and natural setting.