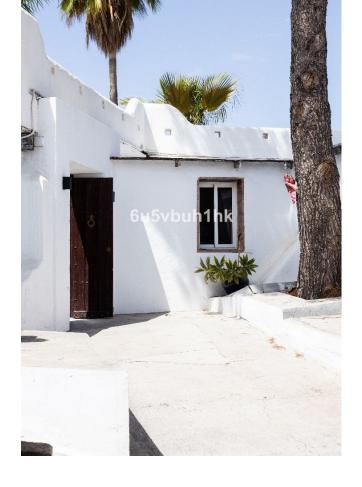

## Продажа - Дом - Mijas 1.575.000€

www.mibgroup.es +34 661 89 71 88 info@mibgroup.es

Ref.-ID: MIBGR4814416 Mijas Дом

4

3

820 m2

1727 m2

Stunning finca located in Cortijuelo de la Alcaparra with a total area of 1,727 m². The property has 820 m² built, distributed over two floors that house two independent homes, perfect for large families or as an investment opportunity. On the upper floor, you will find a large and bright space that includes two toilets, a full bathroom, an open-plan kitchen to the living room, dressing room, two bedrooms, as well as a separate dining room and an office/office. The lower floor consists of two additional bedrooms, two bathrooms, a large living room, dining room, a multipurpose room, office, laundry room and a small storage room or pantry (this floor needs to be finished). The exterior of the finca is designed to make the most of the outdoor lifestyle. The main entrance has a parking space with capacity for eight cars, while on the side, you will find a garage, barbecue area and a large paved outdoor dining area. The back of the property is a true oasis with a private pool, a relaxing chill-out area, an outdoor bathroom and well-kept gardens that invite you to relax and unwind. A versatile and charming property, ideal for those looking for space, comfort and an excellent location in a private and natural setting.