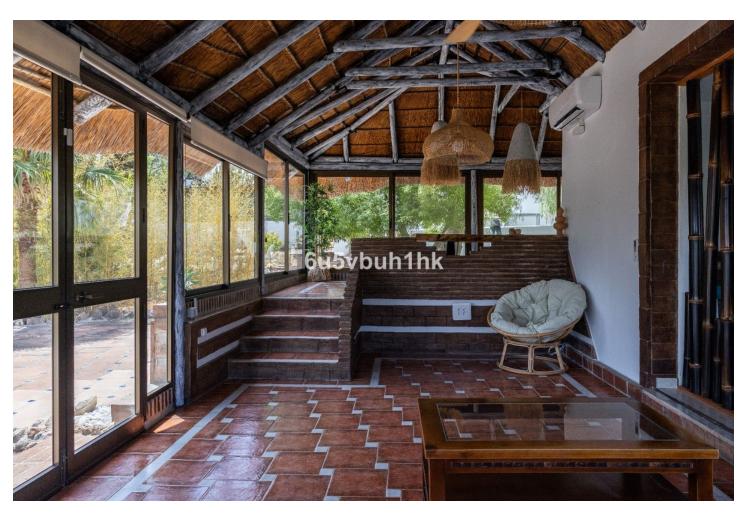

## Продажа - Дом - Mijas 1.575.000€

www.mibgroup.es +34 661 89 71 88 info@mibgroup.es

Ref.-ID: MIBGR4814416 Mijas Дом

4

3

820 m2

1727 m2

Stunning finca located in Cortijuelo de la Alcaparra with a total area of 1,727 m². The property has 820 m² built, distributed over two floors that house two independent homes, perfect for large families or as an investment opportunity. On the upper floor, you will find a large and bright space that includes two toilets, a full bathroom, an open-plan kitchen to the living room, dressing room, two bedrooms, as well as a separate dining room and an office/office. The lower floor consists of two additional bedrooms, two bathrooms, a large living room, dining room, a multipurpose room, office, laundry room and a small storage room or pantry (this floor needs to be finished). The exterior of the finca is designed to make the most of the outdoor lifestyle. The main entrance has a parking space with capacity for eight cars, while on the side, you will find a garage, barbecue area and a large paved outdoor dining area. The back of the property is a true oasis with a private pool, a relaxing chill-out area, an outdoor bathroom and well-kept gardens that invite you to relax and unwind. A versatile and charming property, ideal for those looking for space, comfort and an excellent location in a private and natural setting.

**бассейн**✓ Приватный

**Климат-контроль**✓ Кондиционер

Особенности

Крытая терраса

Рядом с транспортом

Приватная терраса

🟏 Кладовка

🟏 Барбекю