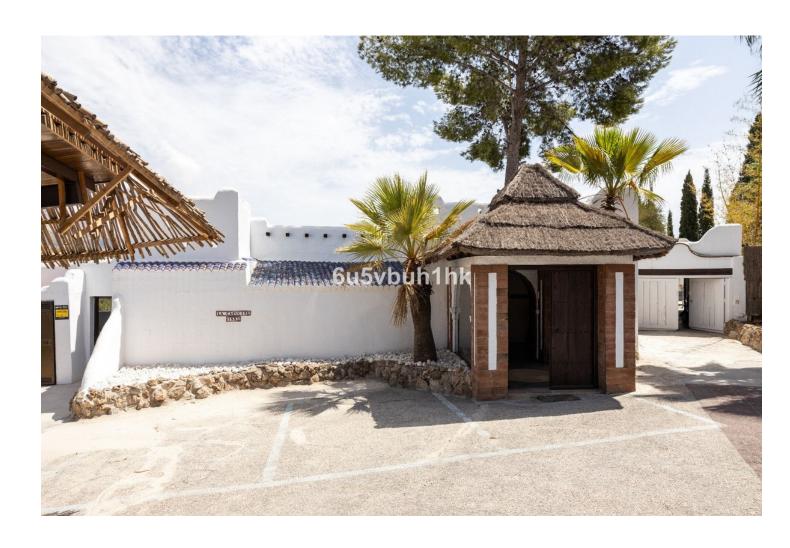

## Продажа - Дом - Mijas 1.575.000€

www.mibgroup.es +34 661 89 71 88 info@mibgroup.es

Ref.-ID: MIBGR4814416 Mijas Дом

4

3

820 m2

1727 m2

Stunning finca located in Cortijuelo de la Alcaparra with a total area of 1,727 m². The property has 820 m² built, distributed over two floors that house two independent homes, perfect for large families or as an investment opportunity. On the upper floor, you will find a large and bright space that includes two toilets, a full bathroom, an open-plan kitchen to the living room, dressing room, two bedrooms, as well as a separate dining room and an office/office. The lower floor consists of two additional bedrooms, two bathrooms, a large living room, dining room, a multipurpose room, office, laundry room and a small storage room or pantry (this floor needs to be finished). The exterior of the finca is designed to make the most of the outdoor lifestyle. The main entrance has a parking space with capacity for eight cars, while on the side, you will find a garage, barbecue area and a large paved outdoor dining area. The back of the property is a true oasis with a private pool, a relaxing chill-out area, an outdoor bathroom and well-kept gardens that invite you to relax and unwind. A versatile and charming property, ideal for those looking for space, comfort and an excellent location in a private and natural setting.