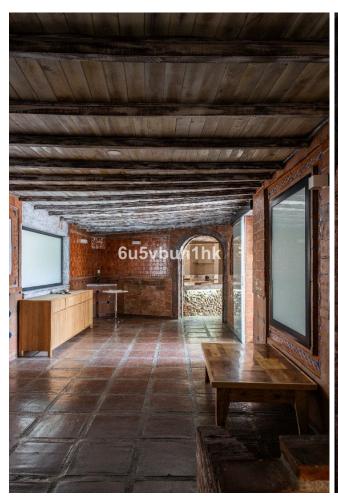

## Продажа - Дом - Mijas 1.575.000€

www.mibgroup.es +34 661 89 71 88 info@mibgroup.es

Ref.-ID: MIBGR4814416 Mijas Дом

4

3

820 m2

1727 m2

Stunning finca located in Cortijuelo de la Alcaparra with a total area of 1,727 m². The property has 820 m² built, distributed over two floors that house two independent homes, perfect for large families or as an investment opportunity. On the upper floor, you will find a large and bright space that includes two toilets, a full bathroom, an open-plan kitchen to the living room, dressing room, two bedrooms, as well as a separate dining room and an office/office. The lower floor consists of two additional bedrooms, two bathrooms, a large living room, dining room, a multipurpose room, office, laundry room and a small storage room or pantry (this floor needs to be finished). The exterior of the finca is designed to make the most of the outdoor lifestyle. The main entrance has a parking space with capacity for eight cars, while on the side, you will find a garage, barbecue area and a large paved outdoor dining area. The back of the property is a true oasis with a private pool, a relaxing chill-out area, an outdoor bathroom and well-kept gardens that invite you to relax and unwind. A versatile and charming property, ideal for those looking for space, comfort and an excellent location in a private and natural setting.