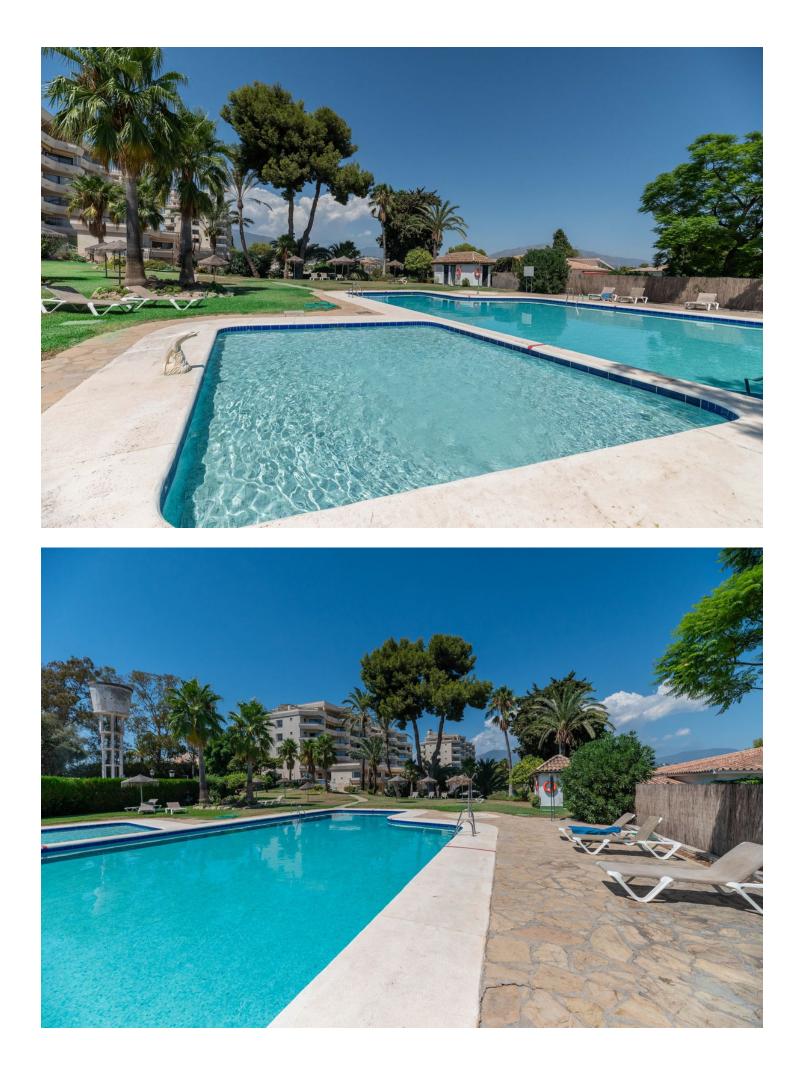

Discover the charm of this light-filled two-bedroom apartment, perfectly positioned on the prestigious Atalaya Golf Course. Offering an open-plan design, this chic residence features stunning views of the golf course and mountains from three spacious terraces, providing a seamless blend of indoor and outdoor living. While the apartment is in need of some updates, it boasts fantastic rental potential for both short and long-term stays. The well-maintained urbanization includes two communal swimming pools and lush gardens, creating a serene environment for residents. Additionally, Atalaya Golf offers two distinct courses, including the renowned Old Course, celebrated for its natural surroundings and challenging play. Embrace the best of Costa del Sol living in this exceptional apartment