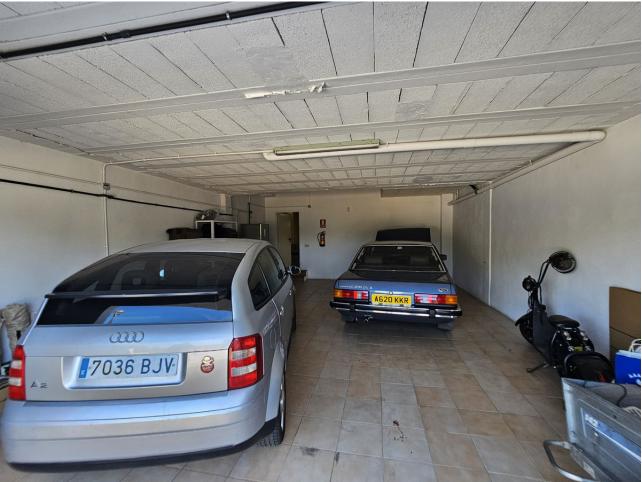

## Продажа - Дом - Cabopino **596.000€**

www.mibgroup.es +34 661 89 71 88 info@mibgroup.es

Ref.-ID: MIBGR4818910 Cabopino Дом

ИБИ: 1,426 EUR / год Mycop: 232 EUR / год

4

4

237 m2

An opportunity to purchase a large 4 property with private plunge pool, alternatively a large 3 bedroom house and separate ground floor independent apartment. The house is within walking distance to Cabopino and a garage with space for 2 / 3 cars. At the front of this semi-detached property you will find a driveway in front of the spacious garage, on this same level is a very large lounge / diner, bedroom and bathroom. This could easily be transformed into a ground floor apartment if you incorporate the garage giving you a kitchen as well plus a separate door to access it. Access to the house is via either the garage or side steps leading up to the front door. Upon entry to the front door is a small internal patio area and cloakroom. On this level you will find another very spacious lounge / diner which leads out to a glassed conservatory currently being used as a bar area. Outside of the conservatory there is an open terrace and the plunge pool, all south facing. Inside beyond the lounge / diner is a very modern white kitchen which leads out to a utility room and outside is a small external terrace which also houses the solar panels. From the front door, up the stairs to the next level there are 3 bedrooms and 2 bathrooms. The master bedroom, which is very large with fitted wardrobes and has a full en suite bathroom, also has sea views from its terrace. The other 2 good sized bedrooms share a large full bathroom. This is a very large property within walking distance to the beach at Cabpoino with endless possibilities to create either an independent separate large ground floor apartment, or keep the property as a four bedroom house or create a ground floor games room, cinema, gym etc. Plus the property also benefits from fitted Solar Panels meaning very low utility bills. Complete with LPO.