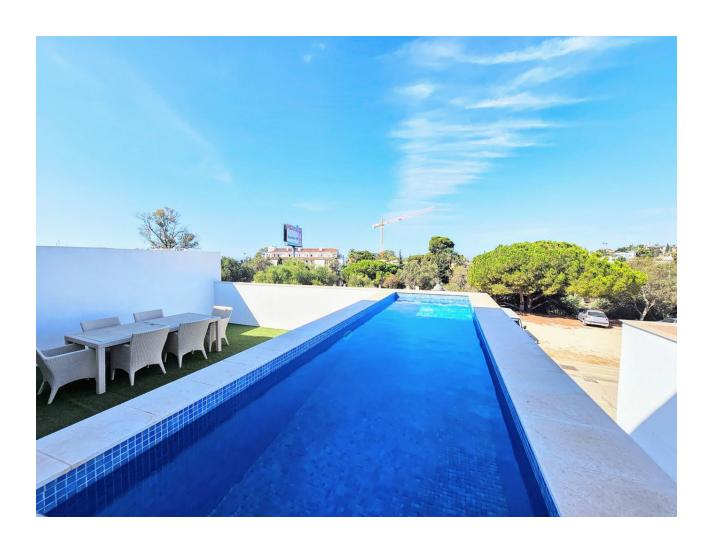

## Продажа - Дом - Cabopino **596.000€**

www.mibgroup.es +34 661 89 71 88 info@mibgroup.es

Ref.-ID: MIBGR4818910 Cabopino Дом

ИБИ: 1,426 EUR / год Mycop: 232 EUR / год

4

4

237 m2

An opportunity to purchase a large 4 property with private plunge pool, alternatively a large 3 bedroom house and separate ground floor independent apartment. The house is within walking distance to Cabopino and a garage with space for 2 / 3 cars. At the front of this semi-detached property you will find a driveway in front of the spacious garage, on this same level is a very large lounge / diner, bedroom and bathroom. This could easily be transformed into a ground floor apartment if you incorporate the garage giving you a kitchen as well plus a separate door to access it. Access to the house is via either the garage or side steps leading up to the front door. Upon entry to the front door is a small internal patio area and cloakroom. On this level you will find another very spacious lounge / diner which leads out to a glassed conservatory currently being used as a bar area. Outside of the conservatory there is an open terrace and the plunge pool, all south facing. Inside beyond the lounge / diner is a very modern white kitchen which leads out to a utility room and outside is a small external terrace which also houses the solar panels. From the front door, up the stairs to the next level there are 3 bedrooms and 2 bathrooms. The master bedroom, which is very large with fitted wardrobes and has a full en suite bathroom, also has sea views from its terrace. The other 2 good sized bedrooms share a large full bathroom. This is a very large property within walking distance to the beach at Cabpoino with endless possibilities to create either an independent separate large ground floor apartment, or keep the property as a four bedroom house or create a ground floor games room, cinema, gym etc. Plus the property also benefits from fitted Solar Panels meaning very low utility bills. Complete with LPO.