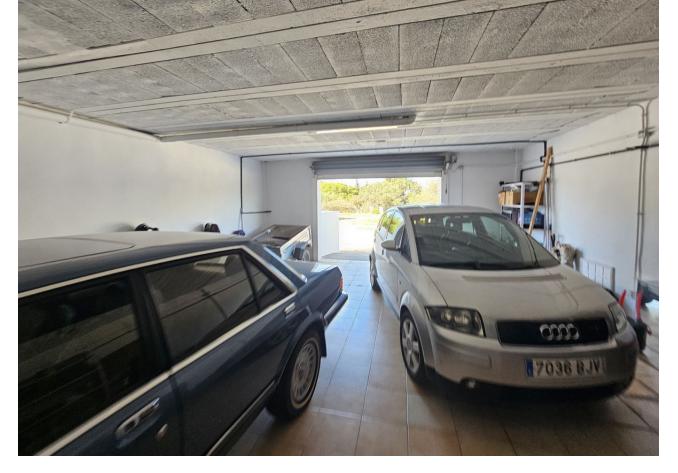

## Продажа - Дом - Cabopino **596.000€**

www.mibgroup.es +34 661 89 71 88 info@mibgroup.es

Ref.-ID: MIBGR4818910 Cabopino Дом

ИБИ: 1,426 EUR / год Mycop: 232 EUR / год

4

4

237 m2

An opportunity to purchase a large 4 property with private plunge pool, alternatively a large 3 bedroom house and separate ground floor independent apartment. The house is within walking distance to Cabopino and a garage with space for 2 / 3 cars. At the front of this semi-detached property you will find a driveway in front of the spacious garage, on this same level is a very large lounge / diner, bedroom and bathroom. This could easily be transformed into a ground floor apartment if you incorporate the garage giving you a kitchen as well plus a separate door to access it. Access to the house is via either the garage or side steps leading up to the front door. Upon entry to the front door is a small internal patio area and cloakroom. On this level you will find another very spacious lounge / diner which leads out to a glassed conservatory currently being used as a bar area. Outside of the conservatory there is an open terrace and the plunge pool, all south facing. Inside beyond the lounge / diner is a very modern white kitchen which leads out to a utility room and outside is a small external terrace which also houses the solar panels. From the front door, up the stairs to the next level there are 3 bedrooms and 2 bathrooms. The master bedroom, which is very large with fitted wardrobes and has a full en suite bathroom, also has sea views from its terrace. The other 2 good sized bedrooms share a large full bathroom. This is a very large property within walking distance to the beach at Cabpoino with endless possibilities to create either an independent separate large ground floor apartment, or keep the property as a four bedroom house or create a ground floor games room, cinema, gym etc. Plus the property also benefits from fitted Solar Panels meaning very low utility bills. Complete with LPO.