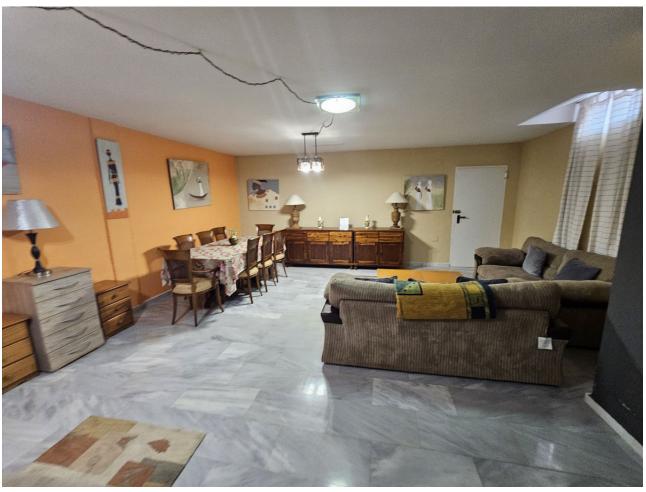

## Продажа - Дом - Cabopino **596.000€**

www.mibgroup.es +34 661 89 71 88 info@mibgroup.es

Ref.-ID: MIBGR4818910 Cabopino Дом

ИБИ: 1,426 EUR / год Mycop: 232 EUR / год

4

4

237 m2

An opportunity to purchase a large 4 property with private plunge pool, alternatively a large 3 bedroom house and separate ground floor independent apartment. The house is within walking distance to Cabopino and a garage with space for 2 / 3 cars. At the front of this semi-detached property you will find a driveway in front of the spacious garage, on this same level is a very large lounge / diner, bedroom and bathroom. This could easily be transformed into a ground floor apartment if you incorporate the garage giving you a kitchen as well plus a separate door to access it. Access to the house is via either the garage or side steps leading up to the front door. Upon entry to the front door is a small internal patio area and cloakroom. On this level you will find another very spacious lounge / diner which leads out to a glassed conservatory currently being used as a bar area. Outside of the conservatory there is an open terrace and the plunge pool, all south facing. Inside beyond the lounge / diner is a very modern white kitchen which leads out to a utility room and outside is a small external terrace which also houses the solar panels. From the front door, up the stairs to the next level there are 3 bedrooms and 2 bathrooms. The master bedroom, which is very large with fitted wardrobes and has a full en suite bathroom, also has sea views from its terrace. The other 2 good sized bedrooms share a large full bathroom. This is a very large property within walking distance to the beach at Cabpoino with endless possibilities to create either an independent separate large ground floor apartment, or keep the property as a four bedroom house or create a ground floor games room, cinema, gym etc. Plus the property also benefits from fitted Solar Panels meaning very low utility bills. Complete with LPO.