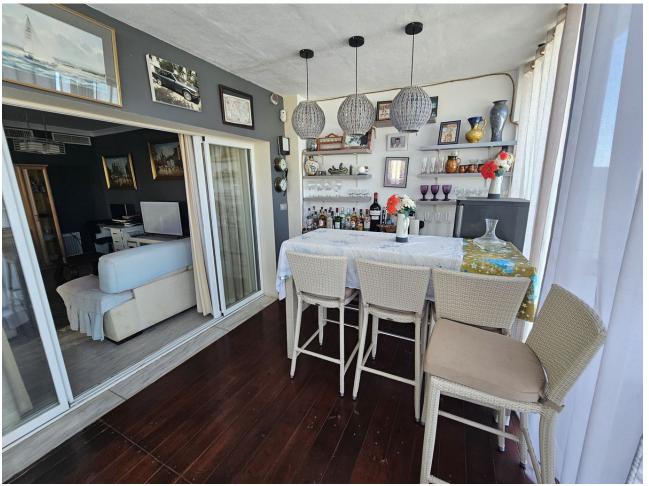

## Продажа - Дом - Cabopino **596.000€**

www.mibgroup.es +34 661 89 71 88 info@mibgroup.es

Ref.-ID: MIBGR4818910 Cabopino Дом

ИБИ: 1,426 EUR / год Mycop: 232 EUR / год

4

4

237 m2

An opportunity to purchase a large 4 property with private plunge pool, alternatively a large 3 bedroom house and separate ground floor independent apartment. The house is within walking distance to Cabopino and a garage with space for 2 / 3 cars. At the front of this semi-detached property you will find a driveway in front of the spacious garage, on this same level is a very large lounge / diner, bedroom and bathroom. This could easily be transformed into a ground floor apartment if you incorporate the garage giving you a kitchen as well plus a separate door to access it. Access to the house is via either the garage or side steps leading up to the front door. Upon entry to the front door is a small internal patio area and cloakroom. On this level you will find another very spacious lounge / diner which leads out to a glassed conservatory currently being used as a bar area. Outside of the conservatory there is an open terrace and the plunge pool, all south facing. Inside beyond the lounge / diner is a very modern white kitchen which leads out to a utility room and outside is a small external terrace which also houses the solar panels. From the front door, up the stairs to the next level there are 3 bedrooms and 2 bathrooms. The master bedroom, which is very large with fitted wardrobes and has a full en suite bathroom, also has sea views from its terrace. The other 2 good sized bedrooms share a large full bathroom. This is a very large property within walking distance to the beach at Cabpoino with endless possibilities to create either an independent separate large ground floor apartment, or keep the property as a four bedroom house or create a ground floor games room, cinema, gym etc. Plus the property also benefits from fitted Solar Panels meaning very low utility bills. Complete with LPO.