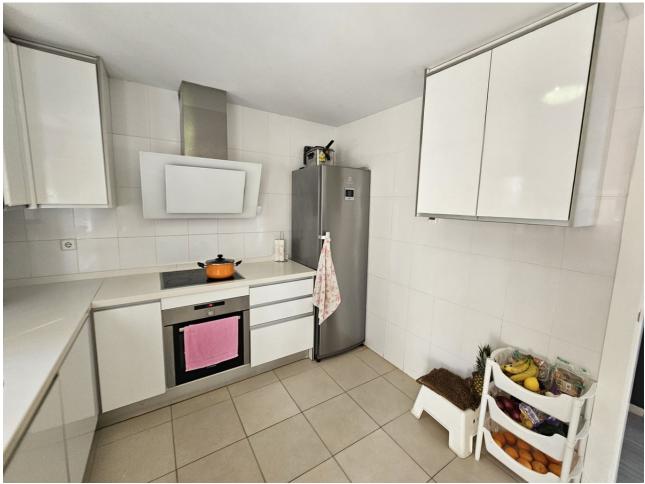

## Продажа - Дом - Cabopino **596.000€**

www.mibgroup.es +34 661 89 71 88 info@mibgroup.es

Ref.-ID: MIBGR4818910 Cabopino Дом

ИБИ: 1,426 EUR / год Mycop: 232 EUR / год

4

4

237 m2

An opportunity to purchase a large 4 property with private plunge pool, alternatively a large 3 bedroom house and separate ground floor independent apartment. The house is within walking distance to Cabopino and a garage with space for 2 / 3 cars. At the front of this semi-detached property you will find a driveway in front of the spacious garage, on this same level is a very large lounge / diner, bedroom and bathroom. This could easily be transformed into a ground floor apartment if you incorporate the garage giving you a kitchen as well plus a separate door to access it. Access to the house is via either the garage or side steps leading up to the front door. Upon entry to the front door is a small internal patio area and cloakroom. On this level you will find another very spacious lounge / diner which leads out to a glassed conservatory currently being used as a bar area. Outside of the conservatory there is an open terrace and the plunge pool, all south facing. Inside beyond the lounge / diner is a very modern white kitchen which leads out to a utility room and outside is a small external terrace which also houses the solar panels. From the front door, up the stairs to the next level there are 3 bedrooms and 2 bathrooms. The master bedroom, which is very large with fitted wardrobes and has a full en suite bathroom, also has sea views from its terrace. The other 2 good sized bedrooms share a large full bathroom. This is a very large property within walking distance to the beach at Cabpoino with endless possibilities to create either an independent separate large ground floor apartment, or keep the property as a four bedroom house or create a ground floor games room, cinema, gym etc. Plus the property also benefits from fitted Solar Panels meaning very low utility bills. Complete with LPO.