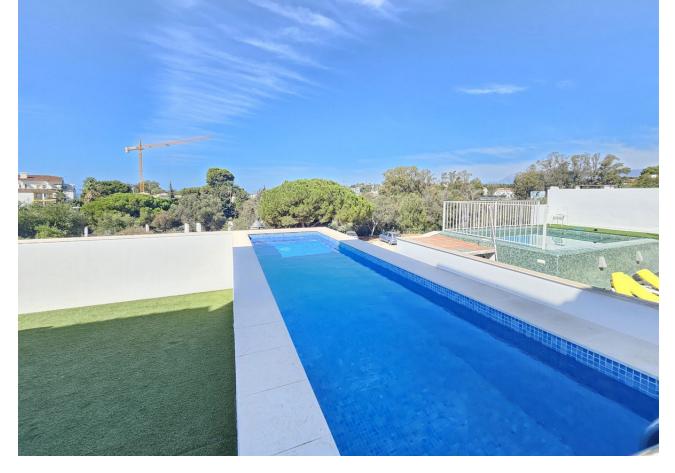

## Продажа - Дом - Cabopino **596.000€**

www.mibgroup.es +34 661 89 71 88 info@mibgroup.es

Ref.-ID: MIBGR4818910 Cabopino Дом

ИБИ: 1,426 EUR / год Mycop: 232 EUR / год

4

4

237 m2

An opportunity to purchase a large 4 property with private plunge pool, alternatively a large 3 bedroom house and separate ground floor independent apartment. The house is within walking distance to Cabopino and a garage with space for 2 / 3 cars. At the front of this semi-detached property you will find a driveway in front of the spacious garage, on this same level is a very large lounge / diner, bedroom and bathroom. This could easily be transformed into a ground floor apartment if you incorporate the garage giving you a kitchen as well plus a separate door to access it. Access to the house is via either the garage or side steps leading up to the front door. Upon entry to the front door is a small internal patio area and cloakroom. On this level you will find another very spacious lounge / diner which leads out to a glassed conservatory currently being used as a bar area. Outside of the conservatory there is an open terrace and the plunge pool, all south facing. Inside beyond the lounge / diner is a very modern white kitchen which leads out to a utility room and outside is a small external terrace which also houses the solar panels. From the front door, up the stairs to the next level there are 3 bedrooms and 2 bathrooms. The master bedroom, which is very large with fitted wardrobes and has a full en suite bathroom, also has sea views from its terrace. The other 2 good sized bedrooms share a large full bathroom. This is a very large property within walking distance to the beach at Cabpoino with endless possibilities to create either an independent separate large ground floor apartment, or keep the property as a four bedroom house or create a ground floor games room, cinema, gym etc. Plus the property also benefits from fitted Solar Panels meaning very low utility bills. Complete with LPO.