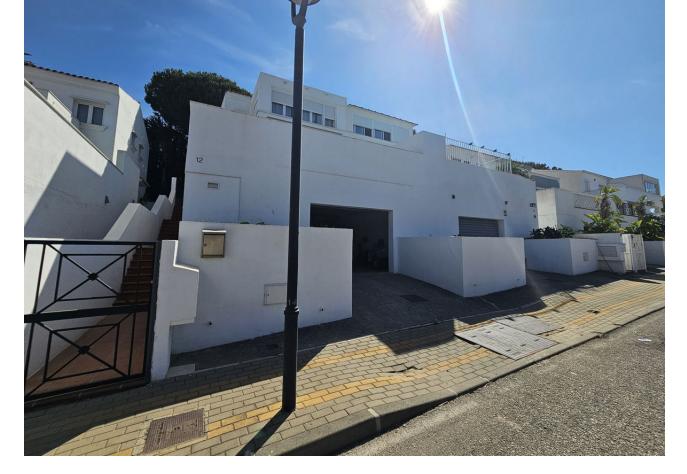

## Продажа - Дом - Cabopino **596.000€**

www.mibgroup.es +34 661 89 71 88 info@mibgroup.es

Ref.-ID: MIBGR4818910 Cabopino Дом

ИБИ: 1,426 EUR / год Mycop: 232 EUR / год

4

4

237 m2

An opportunity to purchase a large 4 property with private plunge pool, alternatively a large 3 bedroom house and separate ground floor independent apartment. The house is within walking distance to Cabopino and a garage with space for 2 / 3 cars. At the front of this semi-detached property you will find a driveway in front of the spacious garage, on this same level is a very large lounge / diner, bedroom and bathroom. This could easily be transformed into a ground floor apartment if you incorporate the garage giving you a kitchen as well plus a separate door to access it. Access to the house is via either the garage or side steps leading up to the front door. Upon entry to the front door is a small internal patio area and cloakroom. On this level you will find another very spacious lounge / diner which leads out to a glassed conservatory currently being used as a bar area. Outside of the conservatory there is an open terrace and the plunge pool, all south facing. Inside beyond the lounge / diner is a very modern white kitchen which leads out to a utility room and outside is a small external terrace which also houses the solar panels. From the front door, up the stairs to the next level there are 3 bedrooms and 2 bathrooms. The master bedroom, which is very large with fitted wardrobes and has a full en suite bathroom, also has sea views from its terrace. The other 2 good sized bedrooms share a large full bathroom. This is a very large property within walking distance to the beach at Cabpoino with endless possibilities to create either an independent separate large ground floor apartment, or keep the property as a four bedroom house or create a ground floor games room, cinema, gym etc. Plus the property also benefits from fitted Solar Panels meaning very low utility bills. Complete with LPO.