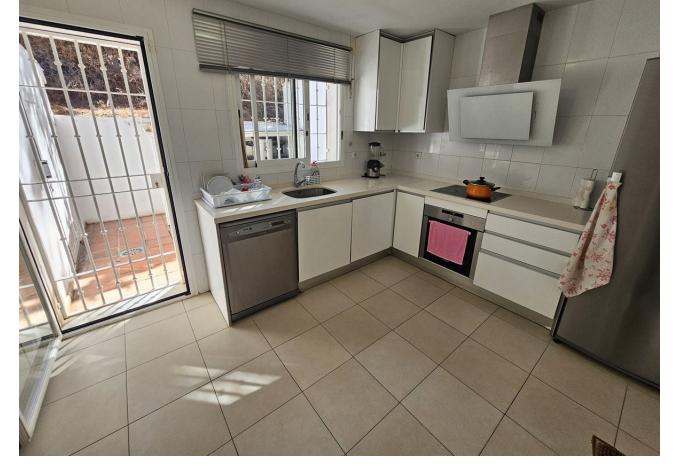

## Продажа - Дом - Cabopino **596.000€**

www.mibgroup.es +34 661 89 71 88 info@mibgroup.es

Ref.-ID: MIBGR4818910 Cabopino Дом

ИБИ: 1,426 EUR / год Mycop: 232 EUR / год

4

4

237 m2

An opportunity to purchase a large 4 property with private plunge pool, alternatively a large 3 bedroom house and separate ground floor independent apartment. The house is within walking distance to Cabopino and a garage with space for 2 / 3 cars. At the front of this semi-detached property you will find a driveway in front of the spacious garage, on this same level is a very large lounge / diner, bedroom and bathroom. This could easily be transformed into a ground floor apartment if you incorporate the garage giving you a kitchen as well plus a separate door to access it. Access to the house is via either the garage or side steps leading up to the front door. Upon entry to the front door is a small internal patio area and cloakroom. On this level you will find another very spacious lounge / diner which leads out to a glassed conservatory currently being used as a bar area. Outside of the conservatory there is an open terrace and the plunge pool, all south facing. Inside beyond the lounge / diner is a very modern white kitchen which leads out to a utility room and outside is a small external terrace which also houses the solar panels. From the front door, up the stairs to the next level there are 3 bedrooms and 2 bathrooms. The master bedroom, which is very large with fitted wardrobes and has a full en suite bathroom, also has sea views from its terrace. The other 2 good sized bedrooms share a large full bathroom. This is a very large property within walking distance to the beach at Cabpoino with endless possibilities to create either an independent separate large ground floor apartment, or keep the property as a four bedroom house or create a ground floor games room, cinema, gym etc. Plus the property also benefits from fitted Solar Panels meaning very low utility bills. Complete with LPO.