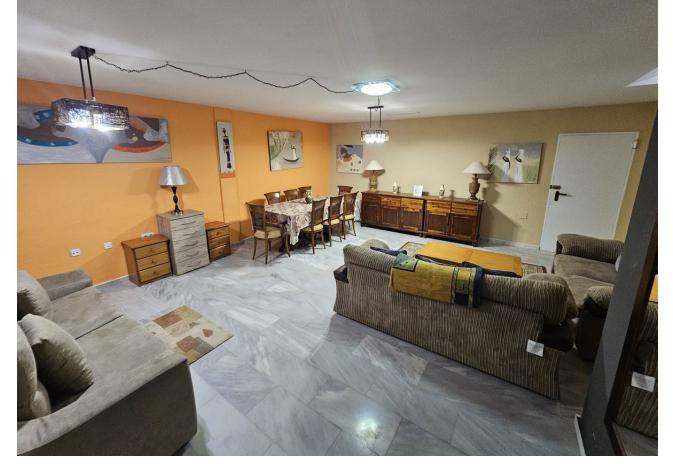

## Продажа - Дом - Cabopino **596.000€**

www.mibgroup.es +34 661 89 71 88 info@mibgroup.es

Ref.-ID: MIBGR4818910 Cabopino Дом

ИБИ: 1,426 EUR / год Mycop: 232 EUR / год

4

4

237 m2

An opportunity to purchase a large 4 property with private plunge pool, alternatively a large 3 bedroom house and separate ground floor independent apartment. The house is within walking distance to Cabopino and a garage with space for 2 / 3 cars. At the front of this semi-detached property you will find a driveway in front of the spacious garage, on this same level is a very large lounge / diner, bedroom and bathroom. This could easily be transformed into a ground floor apartment if you incorporate the garage giving you a kitchen as well plus a separate door to access it. Access to the house is via either the garage or side steps leading up to the front door. Upon entry to the front door is a small internal patio area and cloakroom. On this level you will find another very spacious lounge / diner which leads out to a glassed conservatory currently being used as a bar area. Outside of the conservatory there is an open terrace and the plunge pool, all south facing. Inside beyond the lounge / diner is a very modern white kitchen which leads out to a utility room and outside is a small external terrace which also houses the solar panels. From the front door, up the stairs to the next level there are 3 bedrooms and 2 bathrooms. The master bedroom, which is very large with fitted wardrobes and has a full en suite bathroom, also has sea views from its terrace. The other 2 good sized bedrooms share a large full bathroom. This is a very large property within walking distance to the beach at Cabpoino with endless possibilities to create either an independent separate large ground floor apartment, or keep the property as a four bedroom house or create a ground floor games room, cinema, gym etc. Plus the property also benefits from fitted Solar Panels meaning very low utility bills. Complete with LPO.