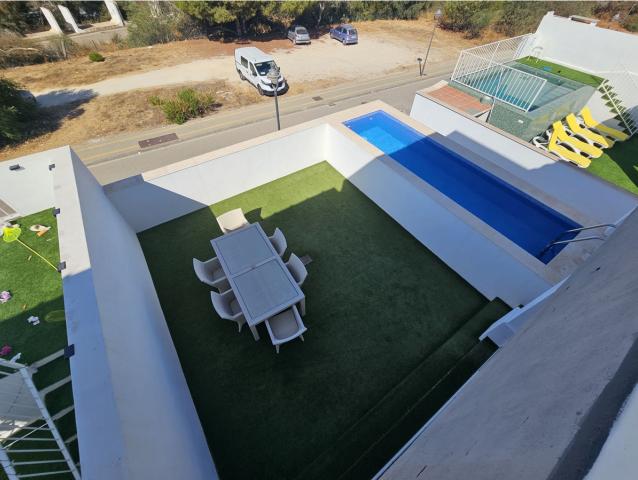

## Продажа - Дом - Cabopino **596.000€**

www.mibgroup.es +34 661 89 71 88 info@mibgroup.es

Ref.-ID: MIBGR4818910 Cabopino Дом

ИБИ: 1,426 EUR / год Mycop: 232 EUR / год

4

4

237 m2

An opportunity to purchase a large 4 property with private plunge pool, alternatively a large 3 bedroom house and separate ground floor independent apartment. The house is within walking distance to Cabopino and a garage with space for 2 / 3 cars. At the front of this semi-detached property you will find a driveway in front of the spacious garage, on this same level is a very large lounge / diner, bedroom and bathroom. This could easily be transformed into a ground floor apartment if you incorporate the garage giving you a kitchen as well plus a separate door to access it. Access to the house is via either the garage or side steps leading up to the front door. Upon entry to the front door is a small internal patio area and cloakroom. On this level you will find another very spacious lounge / diner which leads out to a glassed conservatory currently being used as a bar area. Outside of the conservatory there is an open terrace and the plunge pool, all south facing. Inside beyond the lounge / diner is a very modern white kitchen which leads out to a utility room and outside is a small external terrace which also houses the solar panels. From the front door, up the stairs to the next level there are 3 bedrooms and 2 bathrooms. The master bedroom, which is very large with fitted wardrobes and has a full en suite bathroom, also has sea views from its terrace. The other 2 good sized bedrooms share a large full bathroom. This is a very large property within walking distance to the beach at Cabpoino with endless possibilities to create either an independent separate large ground floor apartment, or keep the property as a four bedroom house or create a ground floor games room, cinema, gym etc. Plus the property also benefits from fitted Solar Panels meaning very low utility bills. Complete with LPO.