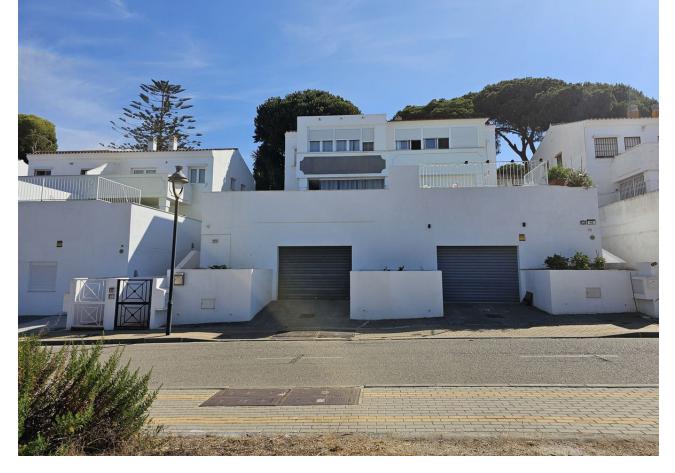

## Продажа - Дом - Cabopino **596.000€**

www.mibgroup.es +34 661 89 71 88 info@mibgroup.es

Ref.-ID: MIBGR4818910 Cabopino Дом

ИБИ: 1,426 EUR / год Mycop: 232 EUR / год

4

4

237 m2

An opportunity to purchase a large 4 property with private plunge pool, alternatively a large 3 bedroom house and separate ground floor independent apartment. The house is within walking distance to Cabopino and a garage with space for 2 / 3 cars. At the front of this semi-detached property you will find a driveway in front of the spacious garage, on this same level is a very large lounge / diner, bedroom and bathroom. This could easily be transformed into a ground floor apartment if you incorporate the garage giving you a kitchen as well plus a separate door to access it. Access to the house is via either the garage or side steps leading up to the front door. Upon entry to the front door is a small internal patio area and cloakroom. On this level you will find another very spacious lounge / diner which leads out to a glassed conservatory currently being used as a bar area. Outside of the conservatory there is an open terrace and the plunge pool, all south facing. Inside beyond the lounge / diner is a very modern white kitchen which leads out to a utility room and outside is a small external terrace which also houses the solar panels. From the front door, up the stairs to the next level there are 3 bedrooms and 2 bathrooms. The master bedroom, which is very large with fitted wardrobes and has a full en suite bathroom, also has sea views from its terrace. The other 2 good sized bedrooms share a large full bathroom. This is a very large property within walking distance to the beach at Cabpoino with endless possibilities to create either an independent separate large ground floor apartment, or keep the property as a four bedroom house or create a ground floor games room, cinema, gym etc. Plus the property also benefits from fitted Solar Panels meaning very low utility bills. Complete with LPO.