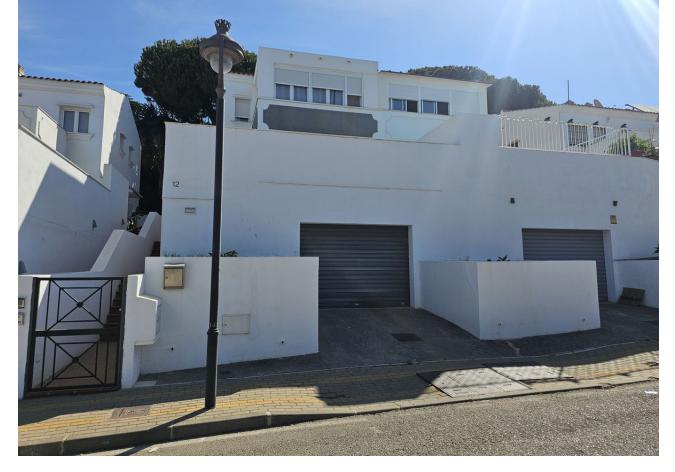

## Продажа - Дом - Cabopino **596.000€**

www.mibgroup.es +34 661 89 71 88 info@mibgroup.es

Ref.-ID: MIBGR4818910 Cabopino Дом

ИБИ: 1,426 EUR / год Mycop: 232 EUR / год

4

4

237 m2

An opportunity to purchase a large 4 property with private plunge pool, alternatively a large 3 bedroom house and separate ground floor independent apartment. The house is within walking distance to Cabopino and a garage with space for 2 / 3 cars. At the front of this semi-detached property you will find a driveway in front of the spacious garage, on this same level is a very large lounge / diner, bedroom and bathroom. This could easily be transformed into a ground floor apartment if you incorporate the garage giving you a kitchen as well plus a separate door to access it. Access to the house is via either the garage or side steps leading up to the front door. Upon entry to the front door is a small internal patio area and cloakroom. On this level you will find another very spacious lounge / diner which leads out to a glassed conservatory currently being used as a bar area. Outside of the conservatory there is an open terrace and the plunge pool, all south facing. Inside beyond the lounge / diner is a very modern white kitchen which leads out to a utility room and outside is a small external terrace which also houses the solar panels. From the front door, up the stairs to the next level there are 3 bedrooms and 2 bathrooms. The master bedroom, which is very large with fitted wardrobes and has a full en suite bathroom, also has sea views from its terrace. The other 2 good sized bedrooms share a large full bathroom. This is a very large property within walking distance to the beach at Cabpoino with endless possibilities to create either an independent separate large ground floor apartment, or keep the property as a four bedroom house or create a ground floor games room, cinema, gym etc. Plus the property also benefits from fitted Solar Panels meaning very low utility bills. Complete with LPO.