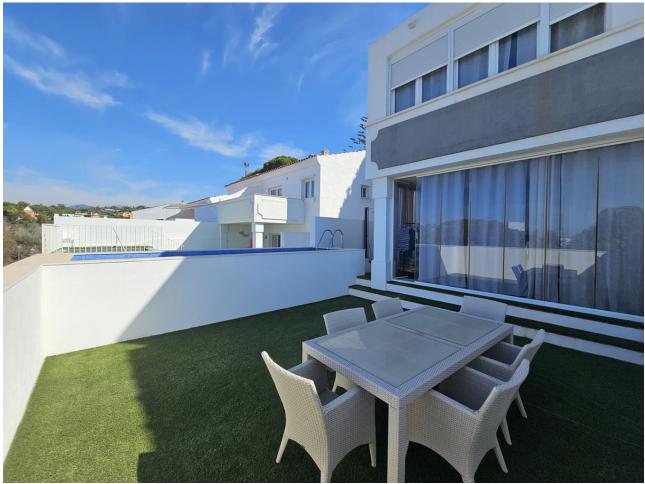

## Продажа - Дом - Cabopino **596.000€**

www.mibgroup.es +34 661 89 71 88 info@mibgroup.es

Ref.-ID: MIBGR4818910 Cabopino Дом

ИБИ: 1,426 EUR / год Mycop: 232 EUR / год

4

4

237 m2

An opportunity to purchase a large 4 property with private plunge pool, alternatively a large 3 bedroom house and separate ground floor independent apartment. The house is within walking distance to Cabopino and a garage with space for 2 / 3 cars. At the front of this semi-detached property you will find a driveway in front of the spacious garage, on this same level is a very large lounge / diner, bedroom and bathroom. This could easily be transformed into a ground floor apartment if you incorporate the garage giving you a kitchen as well plus a separate door to access it. Access to the house is via either the garage or side steps leading up to the front door. Upon entry to the front door is a small internal patio area and cloakroom. On this level you will find another very spacious lounge / diner which leads out to a glassed conservatory currently being used as a bar area. Outside of the conservatory there is an open terrace and the plunge pool, all south facing. Inside beyond the lounge / diner is a very modern white kitchen which leads out to a utility room and outside is a small external terrace which also houses the solar panels. From the front door, up the stairs to the next level there are 3 bedrooms and 2 bathrooms. The master bedroom, which is very large with fitted wardrobes and has a full en suite bathroom, also has sea views from its terrace. The other 2 good sized bedrooms share a large full bathroom. This is a very large property within walking distance to the beach at Cabpoino with endless possibilities to create either an independent separate large ground floor apartment, or keep the property as a four bedroom house or create a ground floor games room, cinema, gym etc. Plus the property also benefits from fitted Solar Panels meaning very low utility bills. Complete with LPO.