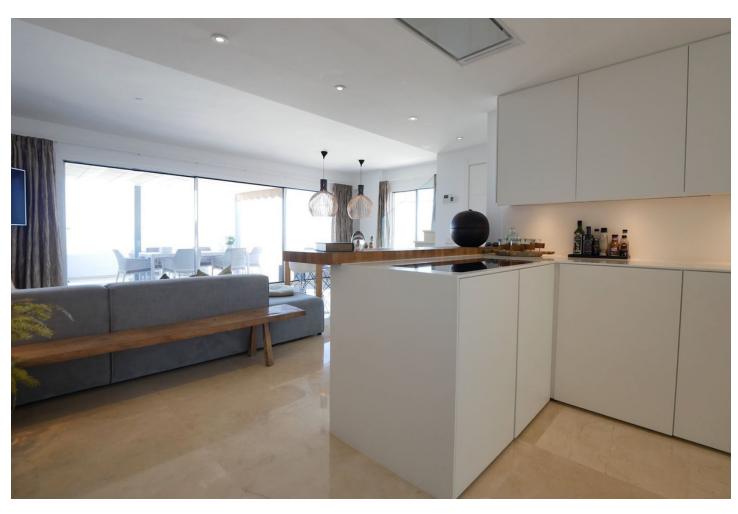

## Продажа - Апартамент - La Cala de Mijas 749.99€

www.mibgroup.es +34 661 89 71 88 info@mibgroup.es

Ref.-ID: MIBGR4819156 La Cala de Mijas Апартамент

3

3

160 m2

This is an amazing penthouse apartment in a high end luxury gated complex with security. The property itself is one of a kind in this complex and is located in the best position on a southern corner and has been transformed with the highest quality materials including under floor heating throughout the property, new high quality flooring and top of the line minimal profile windows. The brand new kitchen is fitted with Miele appliances. This penthouse apartment has been modified and improved to get a better layout and also using the best quality materials with new windows, new floors and new bathrooms and kitchens. The complex enjoys three outdoor pools and just a couple of minutes walk from this property is the communal gym and spa. The fantastic views can only be appreciated by visiting the property in person. The apartment has an extra large private parking for two cars and many extras.