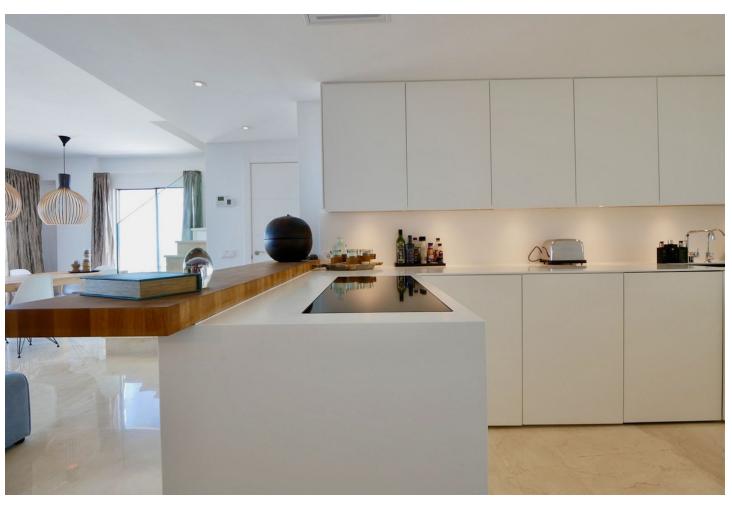

## Продажа - Апартамент - La Cala de Mijas 749.99€

www.mibgroup.es +34 661 89 71 88 info@mibgroup.es

Ref.-ID: MIBGR4819156 La Cala de Mijas Апартамент

3

3

160 m2

This is an amazing penthouse apartment in a high end luxury gated complex with security. The property itself is one of a kind in this complex and is located in the best position on a southern corner and has been transformed with the highest quality materials including under floor heating throughout the property, new high quality flooring and top of the line minimal profile windows. The brand new kitchen is fitted with Miele appliances. This penthouse apartment has been modified and improved to get a better layout and also using the best quality materials with new windows, new floors and new bathrooms and kitchens. The complex enjoys three outdoor pools and just a couple of minutes walk from this property is the communal gym and spa. The fantastic views can only be appreciated by visiting the property in person. The apartment has an extra large private parking for two cars and many extras.