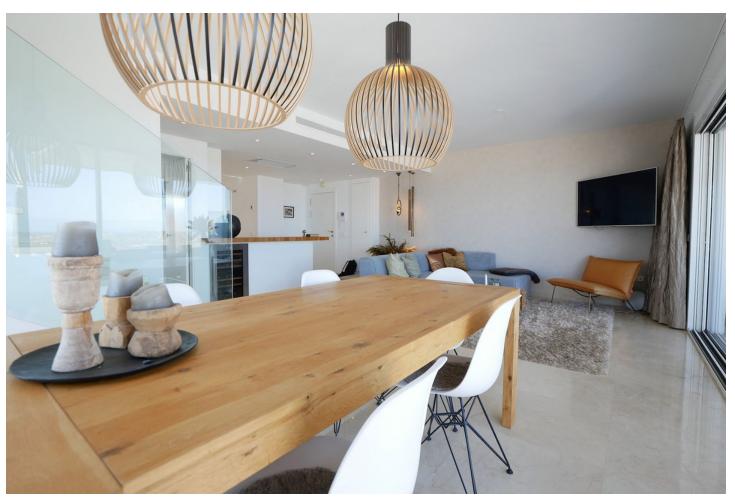

## Продажа - Апартамент - La Cala de Mijas 749.99€

www.mibgroup.es +34 661 89 71 88 info@mibgroup.es

Ref.-ID: MIBGR4819156 La Cala de Mijas Апартамент

3

3

160 m2

This is an amazing penthouse apartment in a high end luxury gated complex with security. The property itself is one of a kind in this complex and is located in the best position on a southern corner and has been transformed with the highest quality materials including under floor heating throughout the property, new high quality flooring and top of the line minimal profile windows. The brand new kitchen is fitted with Miele appliances. This penthouse apartment has been modified and improved to get a better layout and also using the best quality materials with new windows, new floors and new bathrooms and kitchens. The complex enjoys three outdoor pools and just a couple of minutes walk from this property is the communal gym and spa. The fantastic views can only be appreciated by visiting the property in person. The apartment has an extra large private parking for two cars and many extras.