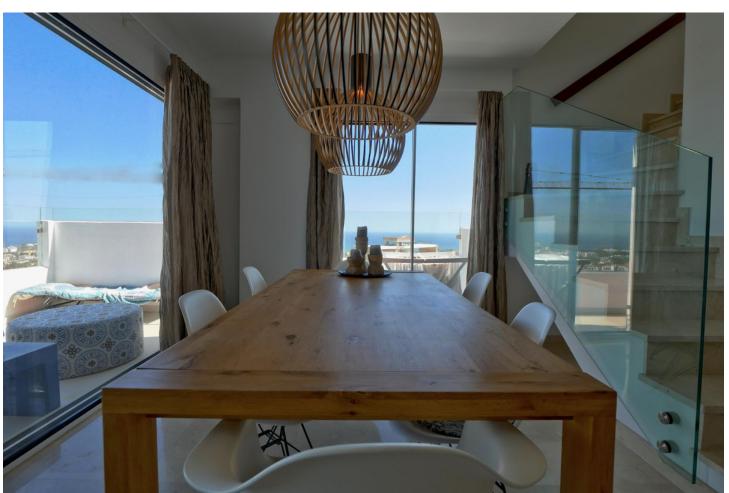

## Продажа - Апартамент - La Cala de Mijas 749.99€

www.mibgroup.es +34 661 89 71 88 info@mibgroup.es

Ref.-ID: MIBGR4819156 La Cala de Mijas Апартамент

3

3

160 m2

This is an amazing penthouse apartment in a high end luxury gated complex with security. The property itself is one of a kind in this complex and is located in the best position on a southern corner and has been transformed with the highest quality materials including under floor heating throughout the property, new high quality flooring and top of the line minimal profile windows. The brand new kitchen is fitted with Miele appliances. This penthouse apartment has been modified and improved to get a better layout and also using the best quality materials with new windows, new floors and new bathrooms and kitchens. The complex enjoys three outdoor pools and just a couple of minutes walk from this property is the communal gym and spa. The fantastic views can only be appreciated by visiting the property in person. The apartment has an extra large private parking for two cars and many extras.