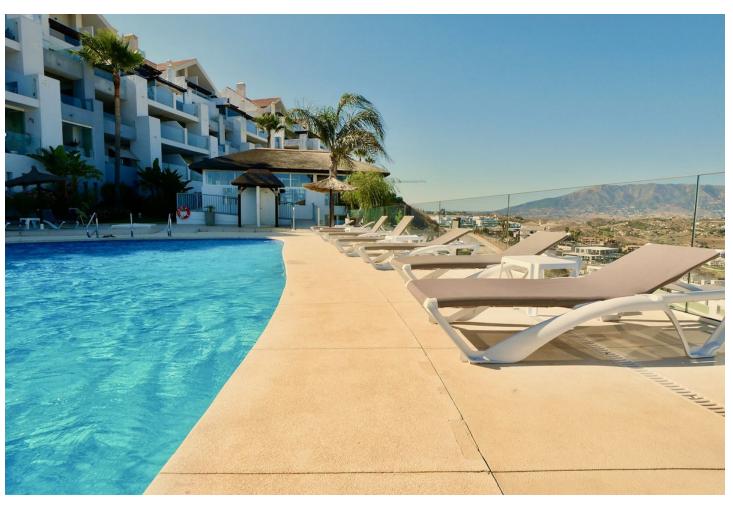

## Продажа - Апартамент - La Cala de Mijas 749.99€

www.mibgroup.es +34 661 89 71 88 info@mibgroup.es

Ref.-ID: MIBGR4819156 La Cala de Mijas Апартамент

3

3

160 m2

This is an amazing penthouse apartment in a high end luxury gated complex with security. The property itself is one of a kind in this complex and is located in the best position on a southern corner and has been transformed with the highest quality materials including under floor heating throughout the property, new high quality flooring and top of the line minimal profile windows. The brand new kitchen is fitted with Miele appliances. This penthouse apartment has been modified and improved to get a better layout and also using the best quality materials with new windows, new floors and new bathrooms and kitchens. The complex enjoys three outdoor pools and just a couple of minutes walk from this property is the communal gym and spa. The fantastic views can only be appreciated by visiting the property in person. The apartment has an extra large private parking for two cars and many extras.