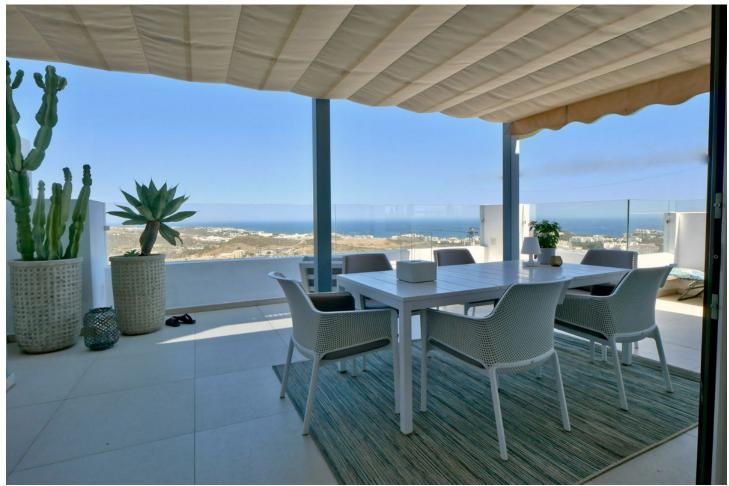

## Продажа - Апартамент - La Cala de Mijas 749.99€

www.mibgroup.es +34 661 89 71 88 info@mibgroup.es

Ref.-ID: MIBGR4819156 La Cala de Mijas Апартамент

3

3

160 m2

This is an amazing penthouse apartment in a high end luxury gated complex with security. The property itself is one of a kind in this complex and is located in the best position on a southern corner and has been transformed with the highest quality materials including under floor heating throughout the property, new high quality flooring and top of the line minimal profile windows. The brand new kitchen is fitted with Miele appliances. This penthouse apartment has been modified and improved to get a better layout and also using the best quality materials with new windows, new floors and new bathrooms and kitchens. The complex enjoys three outdoor pools and just a couple of minutes walk from this property is the communal gym and spa. The fantastic views can only be appreciated by visiting the property in person. The apartment has an extra large private parking for two cars and many extras.