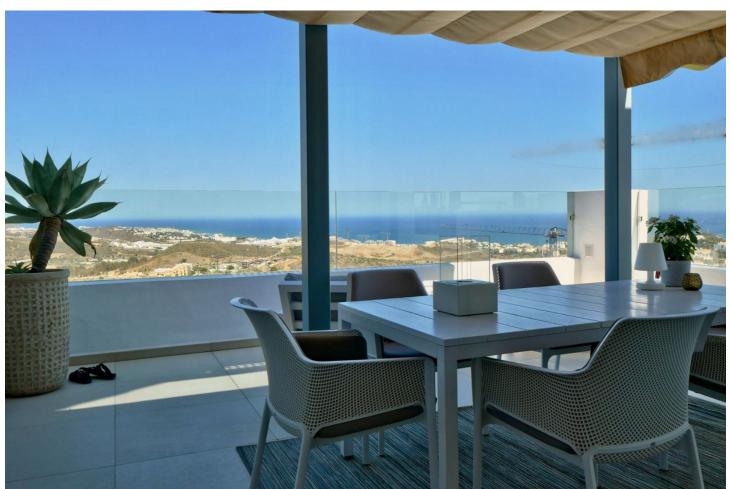

## Продажа - Апартамент - La Cala de Mijas 749.99€

www.mibgroup.es +34 661 89 71 88 info@mibgroup.es

Ref.-ID: MIBGR4819156 La Cala de Mijas Апартамент

3

3

160 m2

This is an amazing penthouse apartment in a high end luxury gated complex with security. The property itself is one of a kind in this complex and is located in the best position on a southern corner and has been transformed with the highest quality materials including under floor heating throughout the property, new high quality flooring and top of the line minimal profile windows. The brand new kitchen is fitted with Miele appliances. This penthouse apartment has been modified and improved to get a better layout and also using the best quality materials with new windows, new floors and new bathrooms and kitchens. The complex enjoys three outdoor pools and just a couple of minutes walk from this property is the communal gym and spa. The fantastic views can only be appreciated by visiting the property in person. The apartment has an extra large private parking for two cars and many extras.