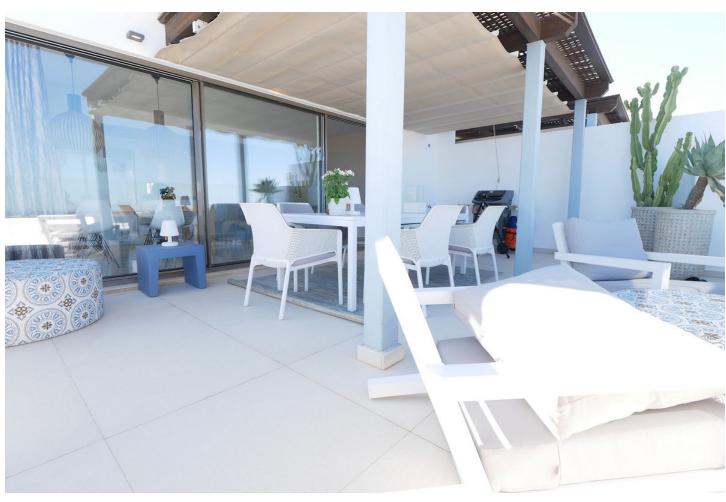

## Продажа - Апартамент - La Cala de Mijas 749.99€

www.mibgroup.es +34 661 89 71 88 info@mibgroup.es

Ref.-ID: MIBGR4819156 La Cala de Mijas Апартамент

3

3

160 m2

This is an amazing penthouse apartment in a high end luxury gated complex with security. The property itself is one of a kind in this complex and is located in the best position on a southern corner and has been transformed with the highest quality materials including under floor heating throughout the property, new high quality flooring and top of the line minimal profile windows. The brand new kitchen is fitted with Miele appliances. This penthouse apartment has been modified and improved to get a better layout and also using the best quality materials with new windows, new floors and new bathrooms and kitchens. The complex enjoys three outdoor pools and just a couple of minutes walk from this property is the communal gym and spa. The fantastic views can only be appreciated by visiting the property in person. The apartment has an extra large private parking for two cars and many extras.