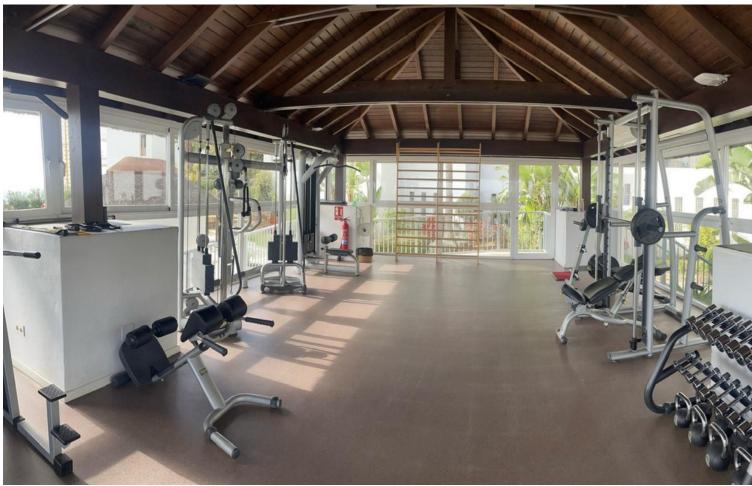

## Продажа - Апартамент - La Cala de Mijas 749.99€

www.mibgroup.es +34 661 89 71 88 info@mibgroup.es

Ref.-ID: MIBGR4819156 La Cala de Mijas Апартамент

3

3

160 m2

This is an amazing penthouse apartment in a high end luxury gated complex with security. The property itself is one of a kind in this complex and is located in the best position on a southern corner and has been transformed with the highest quality materials including under floor heating throughout the property, new high quality flooring and top of the line minimal profile windows. The brand new kitchen is fitted with Miele appliances. This penthouse apartment has been modified and improved to get a better layout and also using the best quality materials with new windows, new floors and new bathrooms and kitchens. The complex enjoys three outdoor pools and just a couple of minutes walk from this property is the communal gym and spa. The fantastic views can only be appreciated by visiting the property in person. The apartment has an extra large private parking for two cars and many extras.