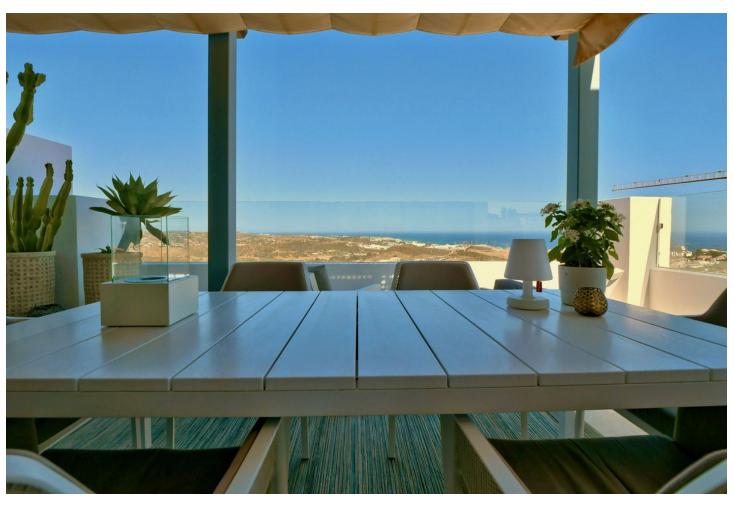

## Продажа - Апартамент - La Cala de Mijas 749.99€

www.mibgroup.es +34 661 89 71 88 info@mibgroup.es

Ref.-ID: MIBGR4819156 La Cala de Mijas Апартамент

3

3

160 m2

This is an amazing penthouse apartment in a high end luxury gated complex with security. The property itself is one of a kind in this complex and is located in the best position on a southern corner and has been transformed with the highest quality materials including under floor heating throughout the property, new high quality flooring and top of the line minimal profile windows. The brand new kitchen is fitted with Miele appliances. This penthouse apartment has been modified and improved to get a better layout and also using the best quality materials with new windows, new floors and new bathrooms and kitchens. The complex enjoys three outdoor pools and just a couple of minutes walk from this property is the communal gym and spa. The fantastic views can only be appreciated by visiting the property in person. The apartment has an extra large private parking for two cars and many extras.