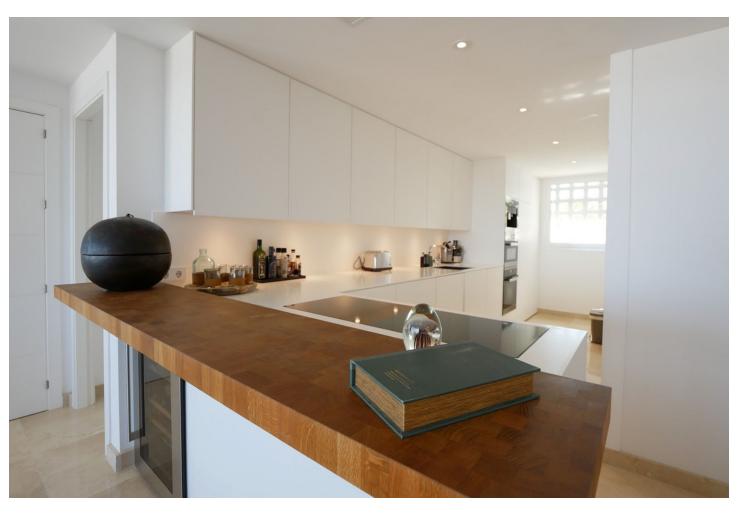

## Продажа - Апартамент - La Cala de Mijas 749.99€

www.mibgroup.es +34 661 89 71 88 info@mibgroup.es

Ref.-ID: MIBGR4819156 La Cala de Mijas Апартамент

3

3

160 m2

This is an amazing penthouse apartment in a high end luxury gated complex with security. The property itself is one of a kind in this complex and is located in the best position on a southern corner and has been transformed with the highest quality materials including under floor heating throughout the property, new high quality flooring and top of the line minimal profile windows. The brand new kitchen is fitted with Miele appliances. This penthouse apartment has been modified and improved to get a better layout and also using the best quality materials with new windows, new floors and new bathrooms and kitchens. The complex enjoys three outdoor pools and just a couple of minutes walk from this property is the communal gym and spa. The fantastic views can only be appreciated by visiting the property in person. The apartment has an extra large private parking for two cars and many extras.