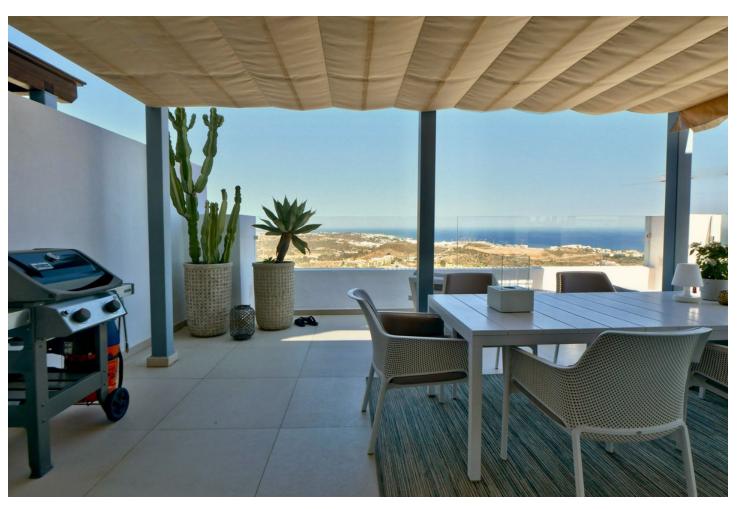

## Продажа - Апартамент - La Cala de Mijas 749.99€

www.mibgroup.es +34 661 89 71 88 info@mibgroup.es

Ref.-ID: MIBGR4819156 La Cala de Mijas Апартамент

3

3

160 m2

This is an amazing penthouse apartment in a high end luxury gated complex with security. The property itself is one of a kind in this complex and is located in the best position on a southern corner and has been transformed with the highest quality materials including under floor heating throughout the property, new high quality flooring and top of the line minimal profile windows. The brand new kitchen is fitted with Miele appliances. This penthouse apartment has been modified and improved to get a better layout and also using the best quality materials with new windows, new floors and new bathrooms and kitchens. The complex enjoys three outdoor pools and just a couple of minutes walk from this property is the communal gym and spa. The fantastic views can only be appreciated by visiting the property in person. The apartment has an extra large private parking for two cars and many extras.