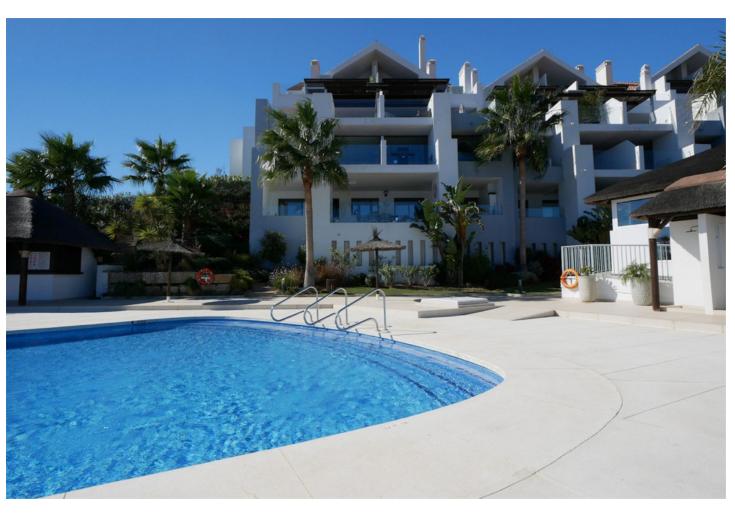

## Продажа - Апартамент - La Cala de Mijas 749.99€

www.mibgroup.es +34 661 89 71 88 info@mibgroup.es

Ref.-ID: MIBGR4819156 La Cala de Mijas Апартамент

3

3

160 m2

This is an amazing penthouse apartment in a high end luxury gated complex with security. The property itself is one of a kind in this complex and is located in the best position on a southern corner and has been transformed with the highest quality materials including under floor heating throughout the property, new high quality flooring and top of the line minimal profile windows. The brand new kitchen is fitted with Miele appliances. This penthouse apartment has been modified and improved to get a better layout and also using the best quality materials with new windows, new floors and new bathrooms and kitchens. The complex enjoys three outdoor pools and just a couple of minutes walk from this property is the communal gym and spa. The fantastic views can only be appreciated by visiting the property in person. The apartment has an extra large private parking for two cars and many extras.