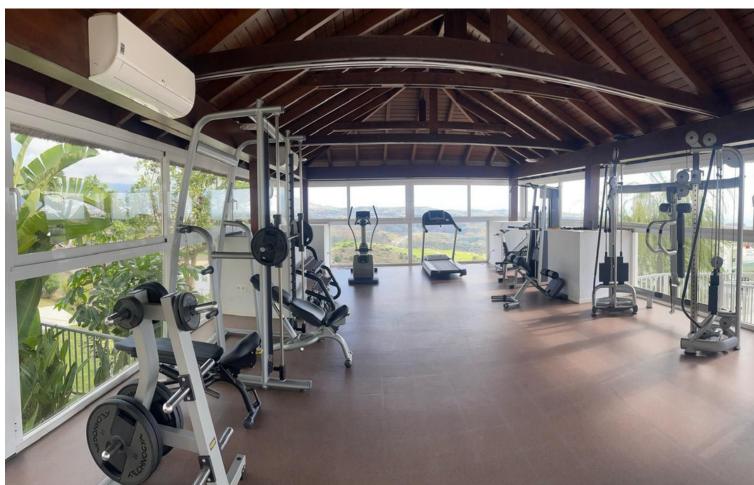

## Продажа - Апартамент - La Cala de Mijas 749.99€

www.mibgroup.es +34 661 89 71 88 info@mibgroup.es

Ref.-ID: MIBGR4819156 La Cala de Mijas Апартамент

3

3

160 m2

This is an amazing penthouse apartment in a high end luxury gated complex with security. The property itself is one of a kind in this complex and is located in the best position on a southern corner and has been transformed with the highest quality materials including under floor heating throughout the property, new high quality flooring and top of the line minimal profile windows. The brand new kitchen is fitted with Miele appliances. This penthouse apartment has been modified and improved to get a better layout and also using the best quality materials with new windows, new floors and new bathrooms and kitchens. The complex enjoys three outdoor pools and just a couple of minutes walk from this property is the communal gym and spa. The fantastic views can only be appreciated by visiting the property in person. The apartment has an extra large private parking for two cars and many extras.