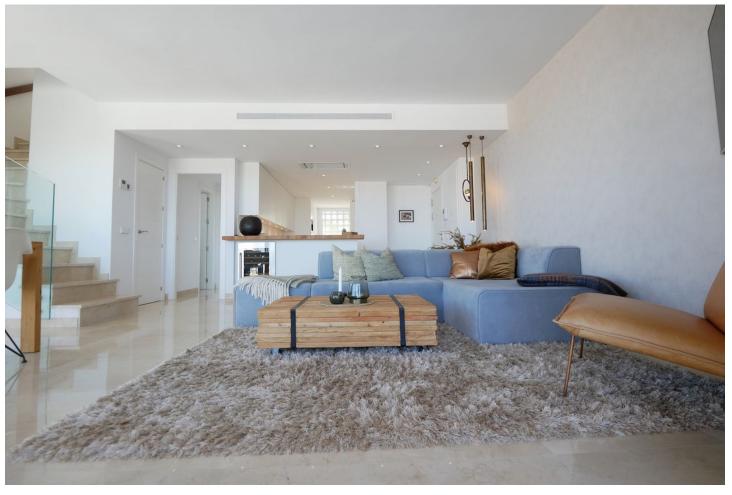

## Продажа - Апартамент - La Cala de Mijas 749.99€

www.mibgroup.es +34 661 89 71 88 info@mibgroup.es

Ref.-ID: MIBGR4819156 La Cala de Mijas Апартамент

3

3

160 m2

This is an amazing penthouse apartment in a high end luxury gated complex with security. The property itself is one of a kind in this complex and is located in the best position on a southern corner and has been transformed with the highest quality materials including under floor heating throughout the property, new high quality flooring and top of the line minimal profile windows. The brand new kitchen is fitted with Miele appliances. This penthouse apartment has been modified and improved to get a better layout and also using the best quality materials with new windows, new floors and new bathrooms and kitchens. The complex enjoys three outdoor pools and just a couple of minutes walk from this property is the communal gym and spa. The fantastic views can only be appreciated by visiting the property in person. The apartment has an extra large private parking for two cars and many extras.