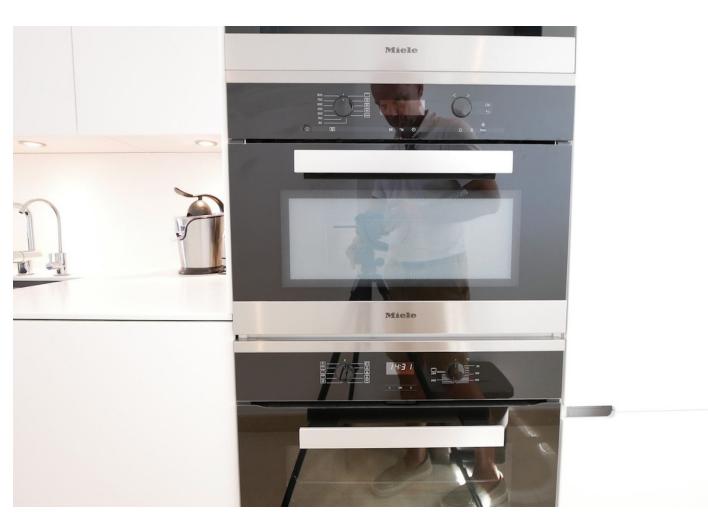

## Продажа - Апартамент - La Cala de Mijas 749.99€

www.mibgroup.es +34 661 89 71 88 info@mibgroup.es

Ref.-ID: MIBGR4819156 La Cala de Mijas Апартамент

3

3

160 m2

This is an amazing penthouse apartment in a high end luxury gated complex with security. The property itself is one of a kind in this complex and is located in the best position on a southern corner and has been transformed with the highest quality materials including under floor heating throughout the property, new high quality flooring and top of the line minimal profile windows. The brand new kitchen is fitted with Miele appliances. This penthouse apartment has been modified and improved to get a better layout and also using the best quality materials with new windows, new floors and new bathrooms and kitchens. The complex enjoys three outdoor pools and just a couple of minutes walk from this property is the communal gym and spa. The fantastic views can only be appreciated by visiting the property in person. The apartment has an extra large private parking for two cars and many extras.