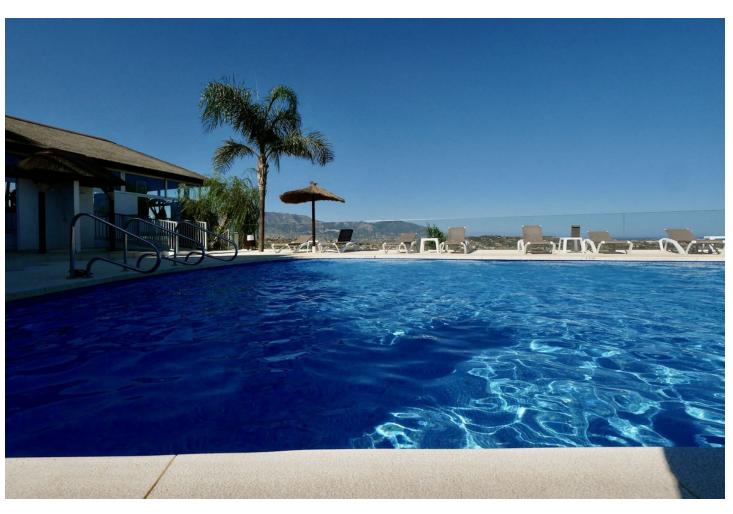

## Продажа - Апартамент - La Cala de Mijas 749.99€

www.mibgroup.es +34 661 89 71 88 info@mibgroup.es

Ref.-ID: MIBGR4819156 La Cala de Mijas Апартамент

3

3

160 m2

This is an amazing penthouse apartment in a high end luxury gated complex with security. The property itself is one of a kind in this complex and is located in the best position on a southern corner and has been transformed with the highest quality materials including under floor heating throughout the property, new high quality flooring and top of the line minimal profile windows. The brand new kitchen is fitted with Miele appliances. This penthouse apartment has been modified and improved to get a better layout and also using the best quality materials with new windows, new floors and new bathrooms and kitchens. The complex enjoys three outdoor pools and just a couple of minutes walk from this property is the communal gym and spa. The fantastic views can only be appreciated by visiting the property in person. The apartment has an extra large private parking for two cars and many extras.