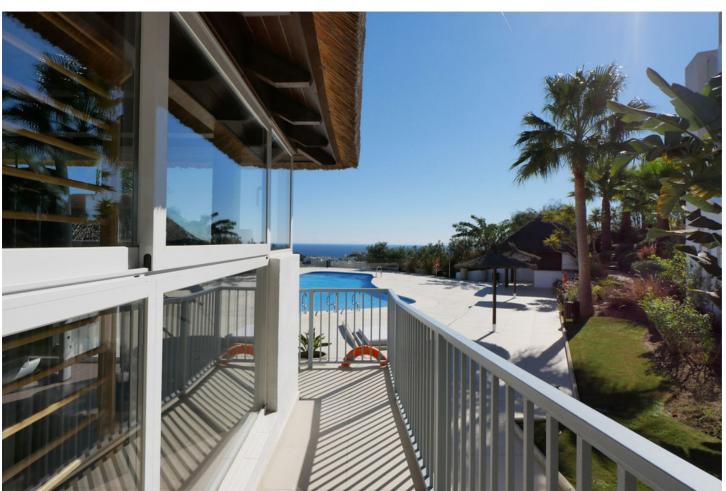

## Продажа - Апартамент - La Cala de Mijas 749.99€

www.mibgroup.es +34 661 89 71 88 info@mibgroup.es

Ref.-ID: MIBGR4819156 La Cala de Mijas Апартамент

3

3

160 m2

This is an amazing penthouse apartment in a high end luxury gated complex with security. The property itself is one of a kind in this complex and is located in the best position on a southern corner and has been transformed with the highest quality materials including under floor heating throughout the property, new high quality flooring and top of the line minimal profile windows. The brand new kitchen is fitted with Miele appliances. This penthouse apartment has been modified and improved to get a better layout and also using the best quality materials with new windows, new floors and new bathrooms and kitchens. The complex enjoys three outdoor pools and just a couple of minutes walk from this property is the communal gym and spa. The fantastic views can only be appreciated by visiting the property in person. The apartment has an extra large private parking for two cars and many extras.