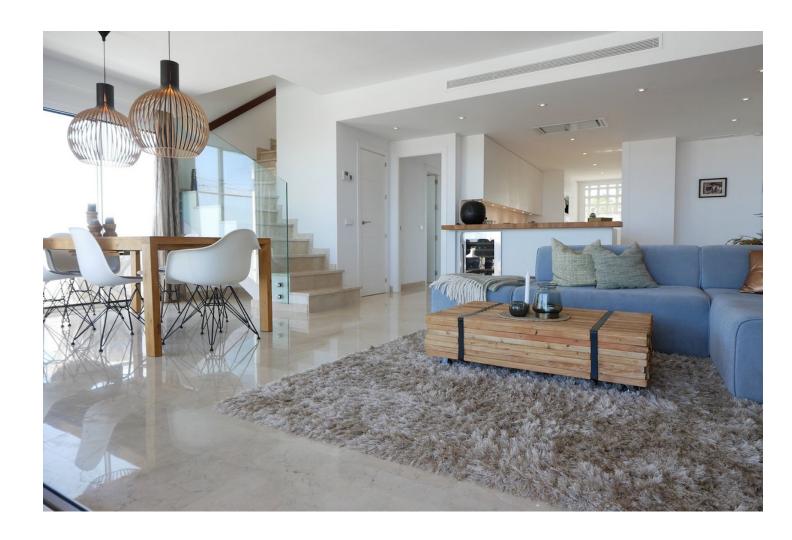

## Продажа - Апартамент - La Cala de Mijas 749.99€

www.mibgroup.es +34 661 89 71 88 info@mibgroup.es

Ref.-ID: MIBGR4819156 La Cala de Mijas Апартамент

3

3

160 m2

This is an amazing penthouse apartment in a high end luxury gated complex with security. The property itself is one of a kind in this complex and is located in the best position on a southern corner and has been transformed with the highest quality materials including under floor heating throughout the property, new high quality flooring and top of the line minimal profile windows. The brand new kitchen is fitted with Miele appliances. This penthouse apartment has been modified and improved to get a better layout and also using the best quality materials with new windows, new floors and new bathrooms and kitchens. The complex enjoys three outdoor pools and just a couple of minutes walk from this property is the communal gym and spa. The fantastic views can only be appreciated by visiting the property in person. The apartment has an extra large private parking for two cars and many extras.