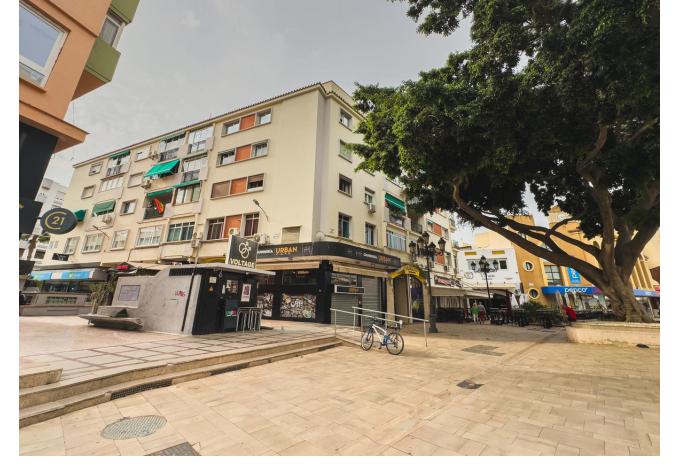

## Продажа - Апартамент - Torremolinos 635.000€

www.mibgroup.es +34 661 89 71 88 info@mibgroup.es

Ref.-ID: MIBGR4821655 Torremolinos Апартамент

4

4

333 m2

We offer four independent apartments on the first floor, measuring 80, 80, 84, and 89 square meters respectively, all exterior-facing, in need of renovation. Currently, they are all connected, so they would need to be separated and rebuilt. The location of the properties, with views of the iconic La Nogalera square, provides this investment opportunity with great potential for profitability, both for rental purposes and for future sale. Additionally, the location is ideal as the apartments are surrounded by all services: public transportation, supermarkets, schools, restaurants, parks, etc. The beach is just a 10-minute walk down San Miguel Street. If you are looking for an opportunity to invest or to build the home of your dreams, don't wait any longer—call us! In compliance with the Decree of the Junta de Andalucía 218/2005 of October 11, the offered price does not include the expenses arising from the purchase of the property (ITP, notary fees, registration, management, and other costs inherent to the purchase).