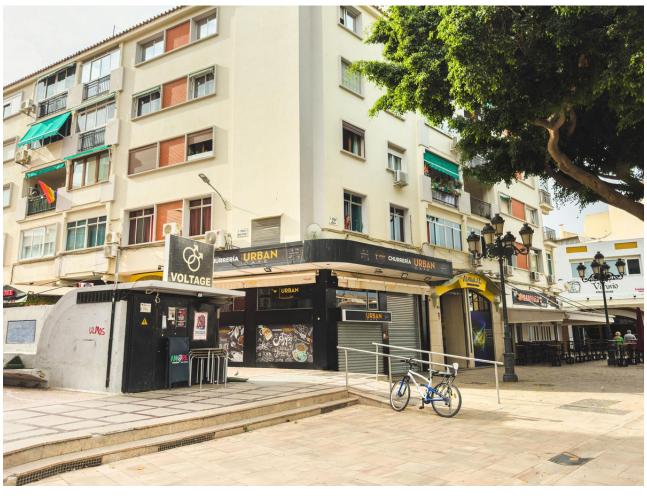

## Продажа - Апартамент - Torremolinos 635.000€

www.mibgroup.es +34 661 89 71 88 info@mibgroup.es

Ref.-ID: MIBGR4821655 Torremolinos Апартамент

4

4

333 m2

We offer four independent apartments on the first floor, measuring 80, 80, 84, and 89 square meters respectively, all exterior-facing, in need of renovation. Currently, they are all connected, so they would need to be separated and rebuilt. The location of the properties, with views of the iconic La Nogalera square, provides this investment opportunity with great potential for profitability, both for rental purposes and for future sale. Additionally, the location is ideal as the apartments are surrounded by all services: public transportation, supermarkets, schools, restaurants, parks, etc. The beach is just a 10-minute walk down San Miguel Street. If you are looking for an opportunity to invest or to build the home of your dreams, don't wait any longer—call us! In compliance with the Decree of the Junta de Andalucía 218/2005 of October 11, the offered price does not include the expenses arising from the purchase of the property (ITP, notary fees, registration, management, and other costs inherent to the purchase).