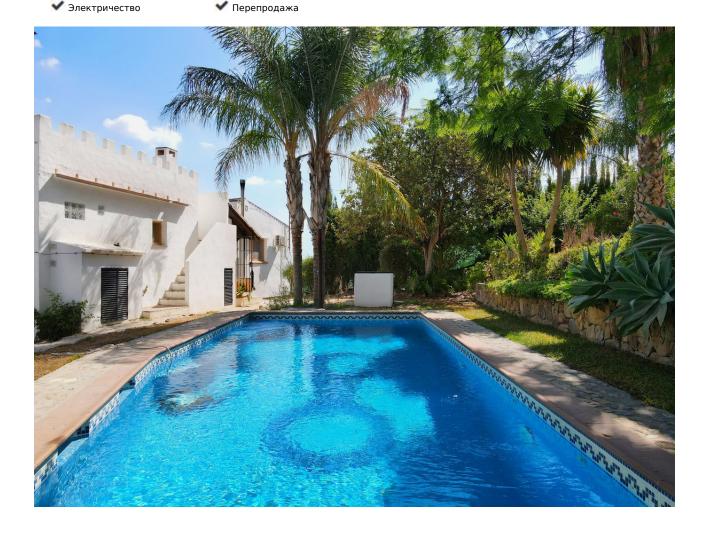

Finca Alborada 475m2 is located on a 11,390 m² fenced plot, which serves as an excellent retreat, in a natural and peaceful environment, with several buildings, a beautiful saltwater pool and lots of attention to detail. The main house was built around 117 years ago, which gives it a historic character and special charm and this building shows a result of the traditional architecture of the time. The property has been carefully restored to preserve its charm while still adding the modern touch and ensuring the comfort of the house. The main house 238 m2 is the heart of Alborada. Its thick walls, high ceilings and wooden floors convey a sense of history. Every corner tells a story, from the windows with beautiful views, to the architectural details such as moldings, beams and walls that reflect the lifestyle of a bygone era. On the ground floor there is a very nice and cozy living room with fireplace and a very inviting dining area with access to the pretty fitted kitchen. The other living room is very light-flooded, has a very good size and is very comfortably designed. A staircase takes us to the first floor, where the other bedrooms are. On the first floor there is the master bedroom, which is very spacious with a walk-in closet, as well as two other spacious bedrooms and a bathroom with shower. This area also offers access to the saltwater pool. Next to the main house is the guest house, spread over two floors (149m2) with bedrooms, kitchen, living and dining area and a bathroom with shower. In this area there are also two beautiful covered terraces, one with a BBQ. Both houses are equipped with central heating that runs on a pellet stove, as well as hot water, which ensures pleasant warmth even in winter. Some rooms has Air con . There are also two wooden cabins on the property, these cabins are designed to offer privacy and tranquility, each cabin has its own charm, with rustic yet elegant details, but equipped with all the necessary amenities for a comfortable stay. The cabins are surrounded by nature and allow guests to enjoy a relaxing stay. Yoga Meetings:(Dome) Alborada is known as a destination for yoga meetings and retreats. The extensive grounds full of gardens and green areas and 180 palm trees provide a perfect environment for practicing yoga and meditation. Special spaces have been created for these activities, both outdoors and indoors. Classes can be held in a specially equipped room within the property, which has large windows that let in natural light and offer relaxing views, or on outdoor terraces, surrounded by the tranquility of nature. 11,390 m² of completely fenced, flat land, ideal for keeping horses, has 3 private wells, a large selection of different fruit trees and a palm plantation with 180 palm trees. The peace and view cannot be impaired by the protected area around the property!