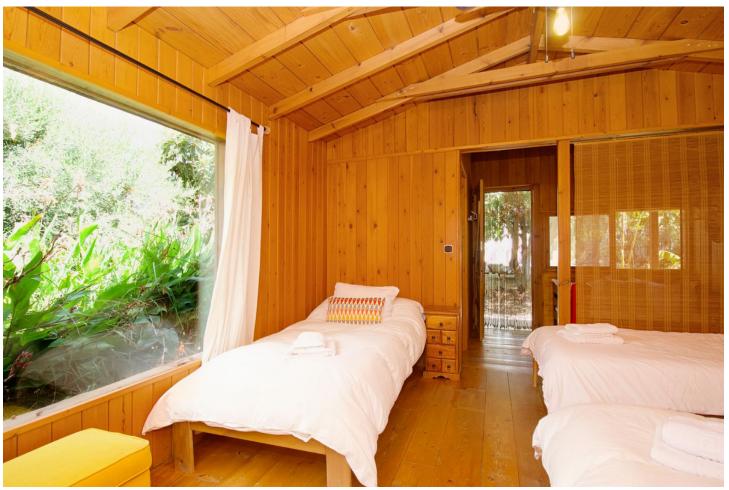

Finca Alborada 475m2 is located on a 11,390 m² fenced plot, which serves as an excellent retreat, in a natural and peaceful environment, with several buildings, a beautiful saltwater pool and lots of attention to detail. The main house was built around 117 years ago, which gives it a historic character and special charm and this building shows a result of the traditional architecture of the time. The property has been carefully restored to preserve its charm while still adding the modern touch and ensuring the comfort of the house. The main house 238 m2 is the heart of Alborada. Its thick walls, high ceilings and wooden floors convey a sense of history. Every corner tells a story, from the windows with beautiful views, to the architectural details such as moldings, beams and walls that reflect the lifestyle of a bygone era. On the ground floor there is a very nice and cozy living room with fireplace and a very inviting dining area with access to the pretty fitted kitchen. The other living room is very light-flooded, has a very good size and is very comfortably designed. A staircase takes us to the first floor, where the other bedrooms are. On the first floor there is the master bedroom, which is very spacious with a walk-in closet, as well as two other spacious bedrooms and a bathroom with shower. This area also offers access to the saltwater pool. Next to the main house is the guest house, spread over two floors (149m2) with bedrooms, kitchen, living and dining area and a bathroom with shower. In this area there are also two beautiful covered terraces, one with a BBQ. Both houses are equipped with central heating that runs on a pellet stove, as well as hot water, which ensures pleasant warmth even in winter. Some rooms has Air con . There are also two wooden cabins on the property, these cabins are designed to offer privacy and tranquility, each cabin has its own charm, with rustic yet elegant details, but equipped with all the necessary amenities for a comfortable stay. The cabins are surrounded by nature and allow guests to enjoy a relaxing stay. Yoga Meetings:(Dome) Alborada is known as a destination for yoga meetings and retreats. The extensive grounds full of gardens and green areas and 180 palm trees provide a perfect environment for practicing yoga and meditation. Special spaces have been created for these activities, both outdoors and indoors. Classes can be held in a specially equipped room within the property, which has large windows that let in natural light and offer relaxing views, or on outdoor terraces, surrounded by the tranquility of nature. 11,390 m² of completely fenced, flat land, ideal for keeping horses, has 3 private wells, a large selection of different fruit trees and a palm plantation with 180 palm trees. The peace and view cannot be impaired by the protected area around the property!