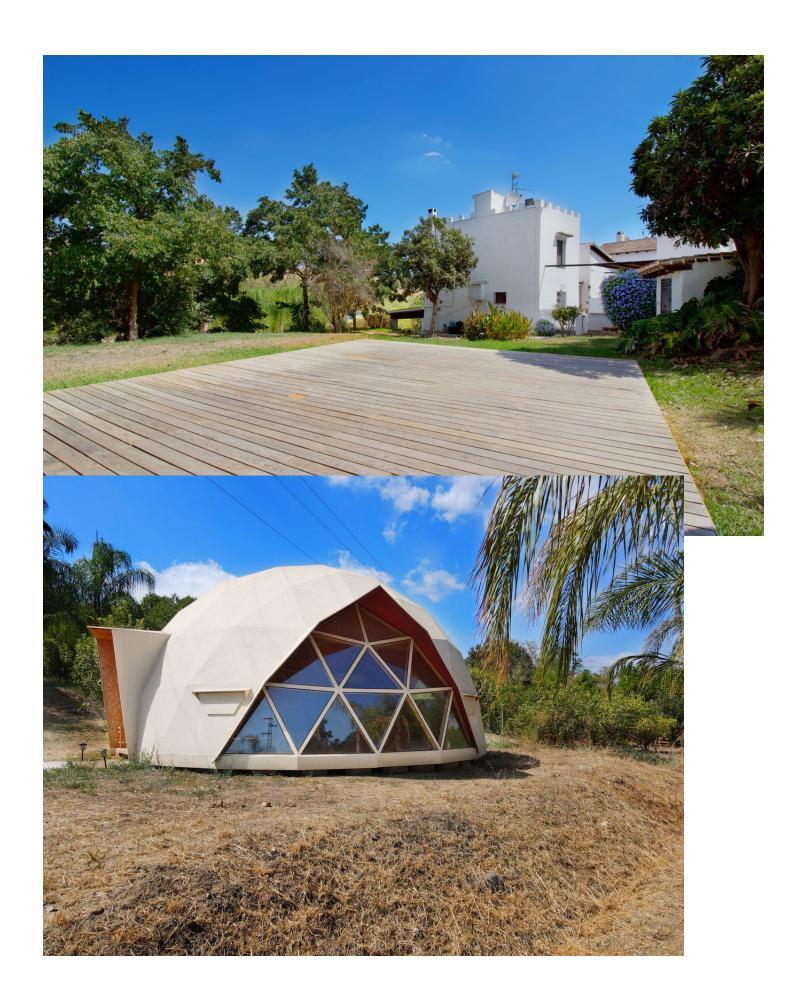

Finca Alborada 475m2 is located on a 11,390 m² fenced plot, which serves as an excellent retreat, in a natural and peaceful environment, with several buildings, a beautiful saltwater pool and lots of attention to detail. The main house was built around 117 years ago, which gives it a historic character and special charm and this building shows a result of the traditional architecture of the time. The property has been carefully restored to preserve its charm while still adding the modern touch and ensuring the comfort of the house. The main house 238 m2 is the heart of Alborada. Its thick walls, high ceilings and wooden floors convey a sense of history. Every corner tells a story, from the windows with beautiful views, to the architectural details such as moldings, beams and walls that reflect the lifestyle of a bygone era. On the ground floor there is a very nice and cozy living room with fireplace and a very inviting dining area with access to the pretty fitted kitchen. The other living room is very light-flooded, has a very good size and is very comfortably designed. A staircase takes us to the first floor, where the other bedrooms are. On the first floor there is the master bedroom, which is very spacious with a walk-in closet, as well as two other spacious bedrooms and a bathroom with shower. This area also offers access to the saltwater pool. Next to the main house is the guest house, spread over two floors (149m2) with bedrooms, kitchen, living and dining area and a bathroom with shower. In this area there are also two beautiful covered terraces, one with a BBQ. Both houses are equipped with central heating that runs on a pellet stove, as well as hot water, which ensures pleasant warmth even in winter. Some rooms has Air con . There are also two wooden cabins on the property, these cabins are designed to offer privacy and tranquility, each cabin has its own charm, with rustic yet elegant details, but equipped with all the necessary amenities for a comfortable stay. The cabins are surrounded by nature and allow guests to enjoy a relaxing stay. Yoga Meetings:(Dome) Alborada is known as a destination for yoga meetings and retreats. The extensive grounds full of gardens and green areas and 180 palm trees provide a perfect environment for practicing yoga and meditation. Special spaces have been created for these activities, both outdoors and indoors. Classes can be held in a specially equipped room within the property, which has large windows that let in natural light and offer relaxing views, or on outdoor terraces, surrounded by the tranquility of nature. 11,390 m² of completely fenced, flat land, ideal for keeping horses, has 3 private wells, a large selection of different fruit trees and a palm plantation with 180 palm trees. The peace and view cannot be impaired by the protected area around the property!