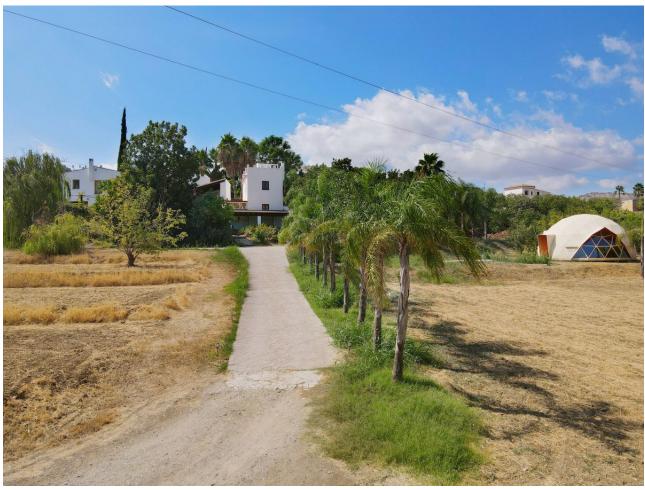

Finca Alborada 475m2 is located on a 11,390 m² fenced plot, which serves as an excellent retreat, in a natural and peaceful environment, with several buildings, a beautiful saltwater pool and lots of attention to detail. The main house was built around 117 years ago, which gives it a historic character and special charm and this building shows a result of the traditional architecture of the time. The property has been carefully restored to preserve its charm while still adding the modern touch and ensuring the comfort of the house. The main house 238 m2 is the heart of Alborada. Its thick walls, high ceilings and wooden floors convey a sense of history. Every corner tells a story, from the windows with beautiful views, to the architectural details such as moldings, beams and walls that reflect the lifestyle of a bygone era. On the ground floor there is a very nice and cozy living room with fireplace and a very inviting dining area with access to the pretty fitted kitchen. The other living room is very light-flooded, has a very good size and is very comfortably designed. A staircase takes us to the first floor, where the other bedrooms are. On the first floor there is the master bedroom, which is very spacious with a walk-in closet, as well as two other spacious bedrooms and a bathroom with shower. This area also offers access to the saltwater pool. Next to the main house is the guest house, spread over two floors (149m2) with bedrooms, kitchen, living and dining area and a bathroom with shower. In this area there are also two beautiful covered terraces, one with a BBQ. Both houses are equipped with central heating that runs on a pellet stove, as well as hot water, which ensures pleasant warmth even in winter. Some rooms has Air con . There are also two wooden cabins on the property, these cabins are designed to offer privacy and tranquility, each cabin has its own charm, with rustic yet elegant details, but equipped with all the necessary amenities for a comfortable stay. The cabins are surrounded by nature and allow guests to enjoy a relaxing stay. Yoga Meetings:(Dome) Alborada is known as a destination for yoga meetings and retreats. The extensive grounds full of gardens and green areas and 180 palm trees provide a perfect environment for practicing yoga and meditation. Special spaces have been created for these activities, both outdoors and indoors. Classes can be held in a specially equipped room within the property, which has large windows that let in natural light and offer relaxing views, or on outdoor terraces, surrounded by the tranquility of nature. 11,390 m² of completely fenced, flat land, ideal for keeping horses, has 3 private wells, a large selection of different fruit trees and a palm plantation with 180 palm trees. The peace and view cannot be impaired by the protected area around the property!