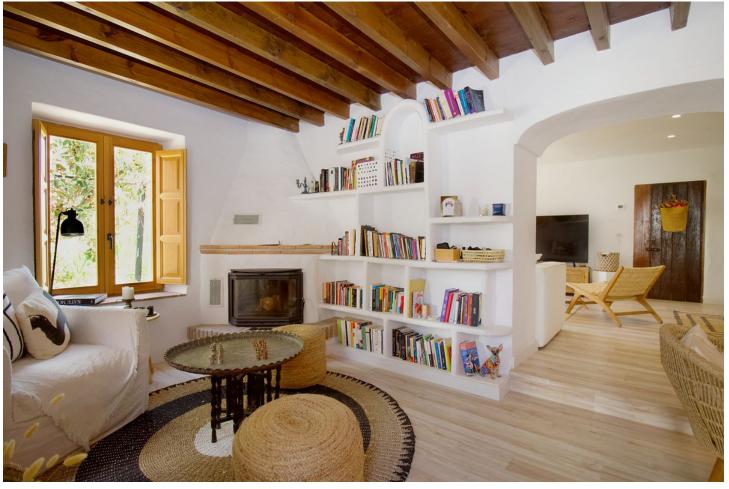

Finca Alborada 475m2 is located on a 11,390 m² fenced plot, which serves as an excellent retreat, in a natural and peaceful environment, with several buildings, a beautiful saltwater pool and lots of attention to detail. The main house was built around 117 years ago, which gives it a historic character and special charm and this building shows a result of the traditional architecture of the time. The property has been carefully restored to preserve its charm while still adding the modern touch and ensuring the comfort of the house. The main house 238 m2 is the heart of Alborada. Its thick walls, high ceilings and wooden floors convey a sense of history. Every corner tells a story, from the windows with beautiful views, to the architectural details such as moldings, beams and walls that reflect the lifestyle of a bygone era. On the ground floor there is a very nice and cozy living room with fireplace and a very inviting dining area with access to the pretty fitted kitchen. The other living room is very light-flooded, has a very good size and is very comfortably designed. A staircase takes us to the first floor, where the other bedrooms are. On the first floor there is the master bedroom, which is very spacious with a walk-in closet, as well as two other spacious bedrooms and a bathroom with shower. This area also offers access to the saltwater pool. Next to the main house is the guest house, spread over two floors (149m2) with bedrooms, kitchen, living and dining area and a bathroom with shower. In this area there are also two beautiful covered terraces, one with a BBQ. Both houses are equipped with central heating that runs on a pellet stove, as well as hot water, which ensures pleasant warmth even in winter. Some rooms has Air con . There are also two wooden cabins on the property, these cabins are designed to offer privacy and tranquility, each cabin has its own charm, with rustic yet elegant details, but equipped with all the necessary amenities for a comfortable stay. The cabins are surrounded by nature and allow guests to enjoy a relaxing stay. Yoga Meetings:(Dome) Alborada is known as a destination for yoga meetings and retreats. The extensive grounds full of gardens and green areas and 180 palm trees provide a perfect environment for practicing yoga and meditation. Special spaces have been created for these activities, both outdoors and indoors. Classes can be held in a specially equipped room within the property, which has large windows that let in natural light and offer relaxing views, or on outdoor terraces, surrounded by the tranquility of nature. 11,390 m² of completely fenced, flat land, ideal for keeping horses, has 3 private wells, a large selection of different fruit trees and a palm plantation with 180 palm trees. The peace and view cannot be impaired by the protected area around the property!