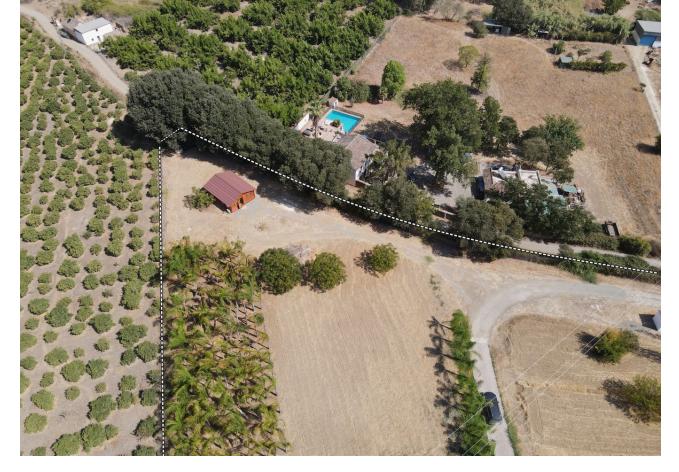

Finca Alborada 475m2 is located on a 11,390 m² fenced plot, which serves as an excellent retreat, in a natural and peaceful environment, with several buildings, a beautiful saltwater pool and lots of attention to detail. The main house was built around 117 years ago, which gives it a historic character and special charm and this building shows a result of the traditional architecture of the time. The property has been carefully restored to preserve its charm while still adding the modern touch and ensuring the comfort of the house. The main house 238 m2 is the heart of Alborada. Its thick walls, high ceilings and wooden floors convey a sense of history. Every corner tells a story, from the windows with beautiful views, to the architectural details such as moldings, beams and walls that reflect the lifestyle of a bygone era. On the ground floor there is a very nice and cozy living room with fireplace and a very inviting dining area with access to the pretty fitted kitchen. The other living room is very light-flooded, has a very good size and is very comfortably designed. A staircase takes us to the first floor, where the other bedrooms are. On the first floor there is the master bedroom, which is very spacious with a walk-in closet, as well as two other spacious bedrooms and a bathroom with shower. This area also offers access to the saltwater pool. Next to the main house is the guest house, spread over two floors (149m2) with bedrooms, kitchen, living and dining area and a bathroom with shower. In this area there are also two beautiful covered terraces, one with a BBQ. Both houses are equipped with central heating that runs on a pellet stove, as well as hot water, which ensures pleasant warmth even in winter. Some rooms has Air con . There are also two wooden cabins on the property, these cabins are designed to offer privacy and tranquility, each cabin has its own charm, with rustic yet elegant details, but equipped with all the necessary amenities for a comfortable stay. The cabins are surrounded by nature and allow guests to enjoy a relaxing stay. Yoga Meetings:(Dome) Alborada is known as a destination for yoga meetings and retreats. The extensive grounds full of gardens and green areas and 180 palm trees provide a perfect environment for practicing yoga and meditation. Special spaces have been created for these activities, both outdoors and indoors. Classes can be held in a specially equipped room within the property, which has large windows that let in natural light and offer relaxing views, or on outdoor terraces, surrounded by the tranquility of nature. 11,390 m² of completely fenced, flat land, ideal for keeping horses, has 3 private wells, a large selection of different fruit trees and a palm plantation with 180 palm trees. The peace and view cannot be impaired by the protected area around the property!