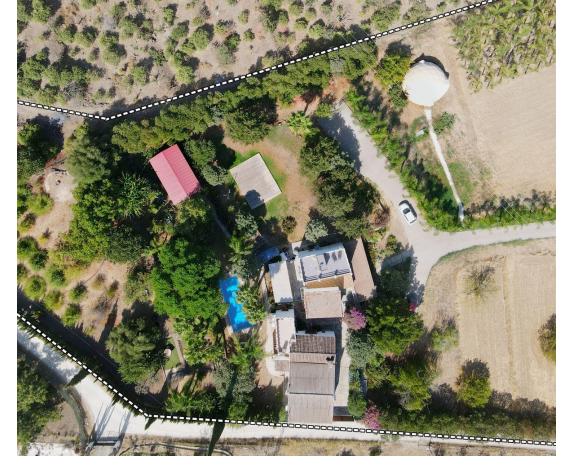

Finca Alborada 475m2 is located on a 11,390 m² fenced plot, which serves as an excellent retreat, in a natural and peaceful environment, with several buildings, a beautiful saltwater pool and lots of attention to detail. The main house was built around 117 years ago, which gives it a historic character and special charm and this building shows a result of the traditional architecture of the time. The property has been carefully restored to preserve its charm while still adding the modern touch and ensuring the comfort of the house. The main house 238 m2 is the heart of Alborada. Its thick walls, high ceilings and wooden floors convey a sense of history. Every corner tells a story, from the windows with beautiful views, to the architectural details such as moldings, beams and walls that reflect the lifestyle of a bygone era. On the ground floor there is a very nice and cozy living room with fireplace and a very inviting dining area with access to the pretty fitted kitchen. The other living room is very light-flooded, has a very good size and is very comfortably designed. A staircase takes us to the first floor, where the other bedrooms are. On the first floor there is the master bedroom, which is very spacious with a walk-in closet, as well as two other spacious bedrooms and a bathroom with shower. This area also offers access to the saltwater pool. Next to the main house is the guest house, spread over two floors (149m2) with bedrooms, kitchen, living and dining area and a bathroom with shower. In this area there are also two beautiful covered terraces, one with a BBQ. Both houses are equipped with central heating that runs on a pellet stove, as well as hot water, which ensures pleasant warmth even in winter. Some rooms has Air con . There are also two wooden cabins on the property, these cabins are designed to offer privacy and tranquility, each cabin has its own charm, with rustic yet elegant details, but equipped with all the necessary amenities for a comfortable stay. The cabins are surrounded by nature and allow guests to enjoy a relaxing stay. Yoga Meetings:(Dome) Alborada is known as a destination for yoga meetings and retreats. The extensive grounds full of gardens and green areas and 180 palm trees provide a perfect environment for practicing yoga and meditation. Special spaces have been created for these activities, both outdoors and indoors. Classes can be held in a specially equipped room within the property, which has large windows that let in natural light and offer relaxing views, or on outdoor terraces, surrounded by the tranquility of nature. 11,390 m² of completely fenced, flat land, ideal for keeping horses, has 3 private wells, a large selection of different fruit trees and a palm plantation with 180 palm trees. The peace and view cannot be impaired by the protected area around the property!