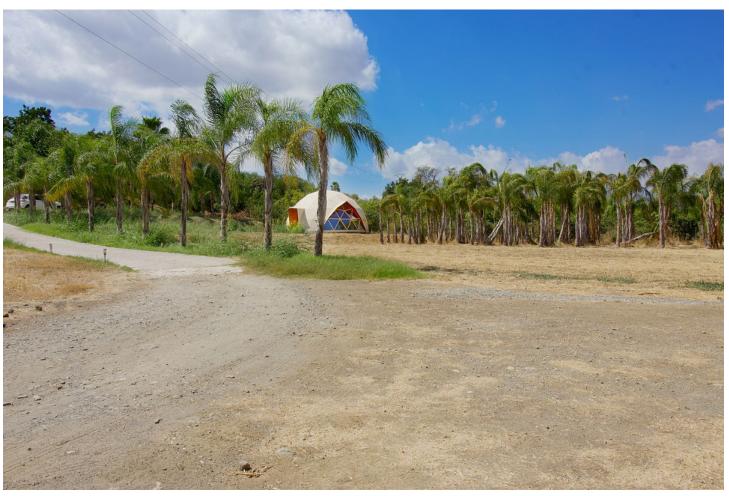

Finca Alborada 475m2 is located on a 11,390 m² fenced plot, which serves as an excellent retreat, in a natural and peaceful environment, with several buildings, a beautiful saltwater pool and lots of attention to detail. The main house was built around 117 years ago, which gives it a historic character and special charm and this building shows a result of the traditional architecture of the time. The property has been carefully restored to preserve its charm while still adding the modern touch and ensuring the comfort of the house. The main house 238 m2 is the heart of Alborada. Its thick walls, high ceilings and wooden floors convey a sense of history. Every corner tells a story, from the windows with beautiful views, to the architectural details such as moldings, beams and walls that reflect the lifestyle of a bygone era. On the ground floor there is a very nice and cozy living room with fireplace and a very inviting dining area with access to the pretty fitted kitchen. The other living room is very light-flooded, has a very good size and is very comfortably designed. A staircase takes us to the first floor, where the other bedrooms are. On the first floor there is the master bedroom, which is very spacious with a walk-in closet, as well as two other spacious bedrooms and a bathroom with shower. This area also offers access to the saltwater pool. Next to the main house is the guest house, spread over two floors (149m2) with bedrooms, kitchen, living and dining area and a bathroom with shower. In this area there are also two beautiful covered terraces, one with a BBQ. Both houses are equipped with central heating that runs on a pellet stove, as well as hot water, which ensures pleasant warmth even in winter. Some rooms has Air con . There are also two wooden cabins on the property, these cabins are designed to offer privacy and tranquility, each cabin has its own charm, with rustic yet elegant details, but equipped with all the necessary amenities for a comfortable stay. The cabins are surrounded by nature and allow guests to enjoy a relaxing stay. Yoga Meetings:(Dome) Alborada is known as a destination for yoga meetings and retreats. The extensive grounds full of gardens and green areas and 180 palm trees provide a perfect environment for practicing yoga and meditation. Special spaces have been created for these activities, both outdoors and indoors. Classes can be held in a specially equipped room within the property, which has large windows that let in natural light and offer relaxing views, or on outdoor terraces, surrounded by the tranquility of nature. 11,390 m² of completely fenced, flat land, ideal for keeping horses, has 3 private wells, a large selection of different fruit trees and a palm plantation with 180 palm trees. The peace and view cannot be impaired by the protected area around the property!