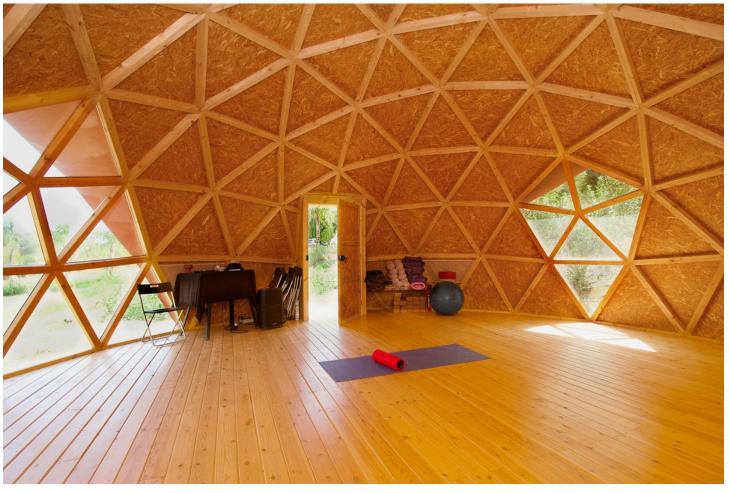

Finca Alborada 475m2 is located on a 11,390 m² fenced plot, which serves as an excellent retreat, in a natural and peaceful environment, with several buildings, a beautiful saltwater pool and lots of attention to detail. The main house was built around 117 years ago, which gives it a historic character and special charm and this building shows a result of the traditional architecture of the time. The property has been carefully restored to preserve its charm while still adding the modern touch and ensuring the comfort of the house. The main house 238 m2 is the heart of Alborada. Its thick walls, high ceilings and wooden floors convey a sense of history. Every corner tells a story, from the windows with beautiful views, to the architectural details such as moldings, beams and walls that reflect the lifestyle of a bygone era. On the ground floor there is a very nice and cozy living room with fireplace and a very inviting dining area with access to the pretty fitted kitchen. The other living room is very light-flooded, has a very good size and is very comfortably designed. A staircase takes us to the first floor, where the other bedrooms are. On the first floor there is the master bedroom, which is very spacious with a walk-in closet, as well as two other spacious bedrooms and a bathroom with shower. This area also offers access to the saltwater pool. Next to the main house is the guest house, spread over two floors (149m2) with bedrooms, kitchen, living and dining area and a bathroom with shower. In this area there are also two beautiful covered terraces, one with a BBQ. Both houses are equipped with central heating that runs on a pellet stove, as well as hot water, which ensures pleasant warmth even in winter. Some rooms has Air con . There are also two wooden cabins on the property, these cabins are designed to offer privacy and tranquility, each cabin has its own charm, with rustic yet elegant details, but equipped with all the necessary amenities for a comfortable stay. The cabins are surrounded by nature and allow guests to enjoy a relaxing stay. Yoga Meetings:(Dome) Alborada is known as a destination for yoga meetings and retreats. The extensive grounds full of gardens and green areas and 180 palm trees provide a perfect environment for practicing yoga and meditation. Special spaces have been created for these activities, both outdoors and indoors. Classes can be held in a specially equipped room within the property, which has large windows that let in natural light and offer relaxing views, or on outdoor terraces, surrounded by the tranquility of nature. 11,390 m² of completely fenced, flat land, ideal for keeping horses, has 3 private wells, a large selection of different fruit trees and a palm plantation with 180 palm trees. The peace and view cannot be impaired by the protected area around the property!