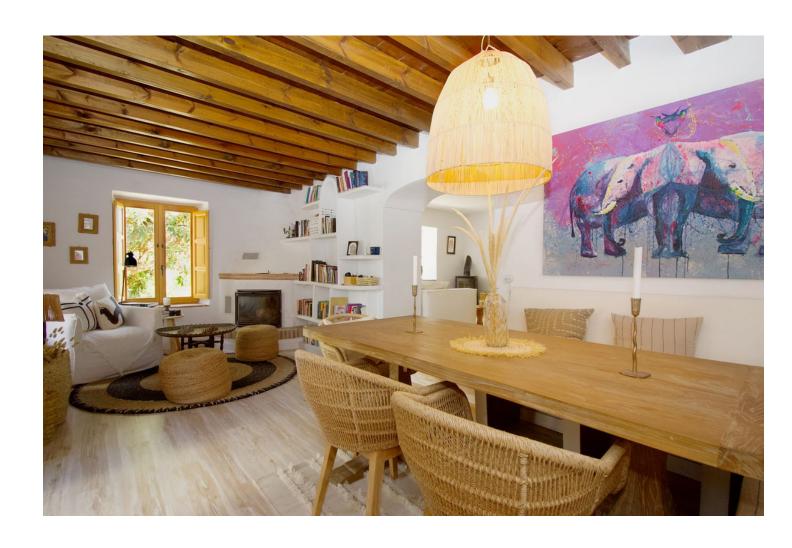

Finca Alborada 475m2 is located on a 11,390 m² fenced plot, which serves as an excellent retreat, in a natural and peaceful environment, with several buildings, a beautiful saltwater pool and lots of attention to detail. The main house was built around 117 years ago, which gives it a historic character and special charm and this building shows a result of the traditional architecture of the time. The property has been carefully restored to preserve its charm while still adding the modern touch and ensuring the comfort of the house. The main house 238 m2 is the heart of Alborada. Its thick walls, high ceilings and wooden floors convey a sense of history. Every corner tells a story, from the windows with beautiful views, to the architectural details such as moldings, beams and walls that reflect the lifestyle of a bygone era. On the ground floor there is a very nice and cozy living room with fireplace and a very inviting dining area with access to the pretty fitted kitchen. The other living room is very light-flooded, has a very good size and is very comfortably designed. A staircase takes us to the first floor, where the other bedrooms are. On the first floor there is the master bedroom, which is very spacious with a walk-in closet, as well as two other spacious bedrooms and a bathroom with shower. This area also offers access to the saltwater pool. Next to the main house is the guest house, spread over two floors (149m2) with bedrooms, kitchen, living and dining area and a bathroom with shower. In this area there are also two beautiful covered terraces, one with a BBQ. Both houses are equipped with central heating that runs on a pellet stove, as well as hot water, which ensures pleasant warmth even in winter. Some rooms has Air con . There are also two wooden cabins on the property, these cabins are designed to offer privacy and tranquility, each cabin has its own charm, with rustic yet elegant details, but equipped with all the necessary amenities for a comfortable stay. The cabins are surrounded by nature and allow guests to enjoy a relaxing stay. Yoga Meetings:(Dome) Alborada is known as a destination for yoga meetings and retreats. The extensive grounds full of gardens and green areas and 180 palm trees provide a perfect environment for practicing yoga and meditation. Special spaces have been created for these activities, both outdoors and indoors. Classes can be held in a specially equipped room within the property, which has large windows that let in natural light and offer relaxing views, or on outdoor terraces, surrounded by the tranquility of nature. 11,390 m² of completely fenced, flat land, ideal for keeping horses, has 3 private wells, a large selection of different fruit trees and a palm plantation with 180 palm trees. The peace and view cannot be impaired by the protected area around the property!