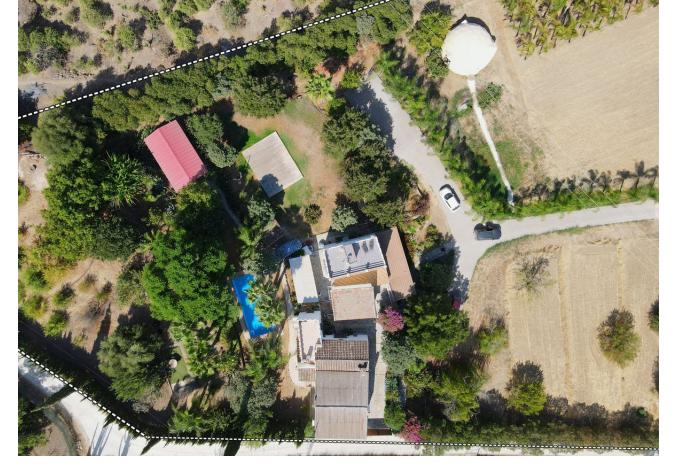

Finca Alborada 475m2 is located on a 11,390 m² fenced plot, which serves as an excellent retreat, in a natural and peaceful environment, with several buildings, a beautiful saltwater pool and lots of attention to detail. The main house was built around 117 years ago, which gives it a historic character and special charm and this building shows a result of the traditional architecture of the time. The property has been carefully restored to preserve its charm while still adding the modern touch and ensuring the comfort of the house. The main house 238 m2 is the heart of Alborada. Its thick walls, high ceilings and wooden floors convey a sense of history. Every corner tells a story, from the windows with beautiful views, to the architectural details such as moldings, beams and walls that reflect the lifestyle of a bygone era. On the ground floor there is a very nice and cozy living room with fireplace and a very inviting dining area with access to the pretty fitted kitchen. The other living room is very light-flooded, has a very good size and is very comfortably designed. A staircase takes us to the first floor, where the other bedrooms are. On the first floor there is the master bedroom, which is very spacious with a walk-in closet, as well as two other spacious bedrooms and a bathroom with shower. This area also offers access to the saltwater pool. Next to the main house is the guest house, spread over two floors (149m2) with bedrooms, kitchen, living and dining area and a bathroom with shower. In this area there are also two beautiful covered terraces, one with a BBQ. Both houses are equipped with central heating that runs on a pellet stove, as well as hot water, which ensures pleasant warmth even in winter. Some rooms has Air con . There are also two wooden cabins on the property, these cabins are designed to offer privacy and tranquility, each cabin has its own charm, with rustic yet elegant details, but equipped with all the necessary amenities for a comfortable stay. The cabins are surrounded by nature and allow guests to enjoy a relaxing stay. Yoga Meetings:(Dome) Alborada is known as a destination for yoga meetings and retreats. The extensive grounds full of gardens and green areas and 180 palm trees provide a perfect environment for practicing yoga and meditation. Special spaces have been created for these activities, both outdoors and indoors. Classes can be held in a specially equipped room within the property, which has large windows that let in natural light and offer relaxing views, or on outdoor terraces, surrounded by the tranquility of nature. 11,390 m² of completely fenced, flat land, ideal for keeping horses, has 3 private wells, a large selection of different fruit trees and a palm plantation with 180 palm trees. The peace and view cannot be impaired by the protected area around the property!