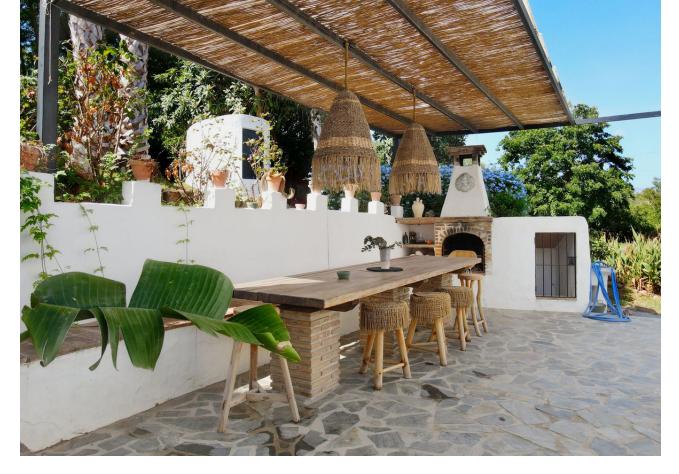

Finca Alborada 475m2 is located on a 11,390 m² fenced plot, which serves as an excellent retreat, in a natural and peaceful environment, with several buildings, a beautiful saltwater pool and lots of attention to detail. The main house was built around 117 years ago, which gives it a historic character and special charm and this building shows a result of the traditional architecture of the time. The property has been carefully restored to preserve its charm while still adding the modern touch and ensuring the comfort of the house. The main house 238 m2 is the heart of Alborada. Its thick walls, high ceilings and wooden floors convey a sense of history. Every corner tells a story, from the windows with beautiful views, to the architectural details such as moldings, beams and walls that reflect the lifestyle of a bygone era. On the ground floor there is a very nice and cozy living room with fireplace and a very inviting dining area with access to the pretty fitted kitchen. The other living room is very light-flooded, has a very good size and is very comfortably designed. A staircase takes us to the first floor, where the other bedrooms are. On the first floor there is the master bedroom, which is very spacious with a walk-in closet, as well as two other spacious bedrooms and a bathroom with shower. This area also offers access to the saltwater pool. Next to the main house is the guest house, spread over two floors (149m2) with bedrooms, kitchen, living and dining area and a bathroom with shower. In this area there are also two beautiful covered terraces, one with a BBQ. Both houses are equipped with central heating that runs on a pellet stove, as well as hot water, which ensures pleasant warmth even in winter. Some rooms has Air con . There are also two wooden cabins on the property, these cabins are designed to offer privacy and tranquility, each cabin has its own charm, with rustic yet elegant details, but equipped with all the necessary amenities for a comfortable stay. The cabins are surrounded by nature and allow guests to enjoy a relaxing stay. Yoga Meetings:(Dome) Alborada is known as a destination for yoga meetings and retreats. The extensive grounds full of gardens and green areas and 180 palm trees provide a perfect environment for practicing yoga and meditation. Special spaces have been created for these activities, both outdoors and indoors. Classes can be held in a specially equipped room within the property, which has large windows that let in natural light and offer relaxing views, or on outdoor terraces, surrounded by the tranquility of nature. 11,390 m² of completely fenced, flat land, ideal for keeping horses, has 3 private wells, a large selection of different fruit trees and a palm plantation with 180 palm trees. The peace and view cannot be impaired by the protected area around the property!