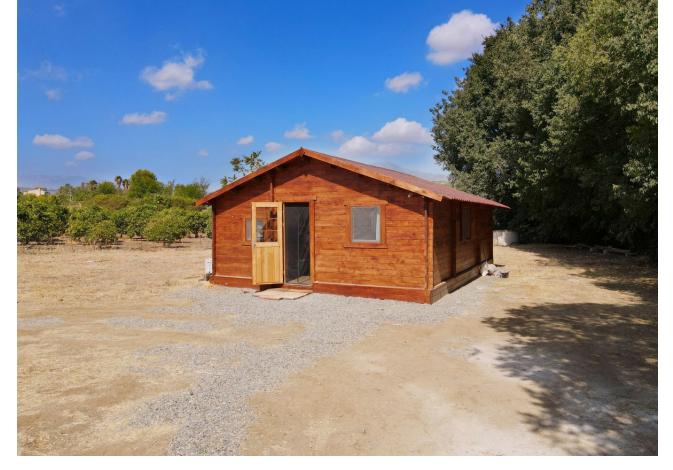

Finca Alborada 475m2 is located on a 11,390 m² fenced plot, which serves as an excellent retreat, in a natural and peaceful environment, with several buildings, a beautiful saltwater pool and lots of attention to detail. The main house was built around 117 years ago, which gives it a historic character and special charm and this building shows a result of the traditional architecture of the time. The property has been carefully restored to preserve its charm while still adding the modern touch and ensuring the comfort of the house. The main house 238 m2 is the heart of Alborada. Its thick walls, high ceilings and wooden floors convey a sense of history. Every corner tells a story, from the windows with beautiful views, to the architectural details such as moldings, beams and walls that reflect the lifestyle of a bygone era. On the ground floor there is a very nice and cozy living room with fireplace and a very inviting dining area with access to the pretty fitted kitchen. The other living room is very light-flooded, has a very good size and is very comfortably designed. A staircase takes us to the first floor, where the other bedrooms are. On the first floor there is the master bedroom, which is very spacious with a walk-in closet, as well as two other spacious bedrooms and a bathroom with shower. This area also offers access to the saltwater pool. Next to the main house is the guest house, spread over two floors (149m2) with bedrooms, kitchen, living and dining area and a bathroom with shower. In this area there are also two beautiful covered terraces, one with a BBQ. Both houses are equipped with central heating that runs on a pellet stove, as well as hot water, which ensures pleasant warmth even in winter. Some rooms has Air con . There are also two wooden cabins on the property, these cabins are designed to offer privacy and tranquility, each cabin has its own charm, with rustic yet elegant details, but equipped with all the necessary amenities for a comfortable stay. The cabins are surrounded by nature and allow guests to enjoy a relaxing stay. Yoga Meetings:(Dome) Alborada is known as a destination for yoga meetings and retreats. The extensive grounds full of gardens and green areas and 180 palm trees provide a perfect environment for practicing yoga and meditation. Special spaces have been created for these activities, both outdoors and indoors. Classes can be held in a specially equipped room within the property, which has large windows that let in natural light and offer relaxing views, or on outdoor terraces, surrounded by the tranquility of nature. 11,390 m² of completely fenced, flat land, ideal for keeping horses, has 3 private wells, a large selection of different fruit trees and a palm plantation with 180 palm trees. The peace and view cannot be impaired by the protected area around the property!