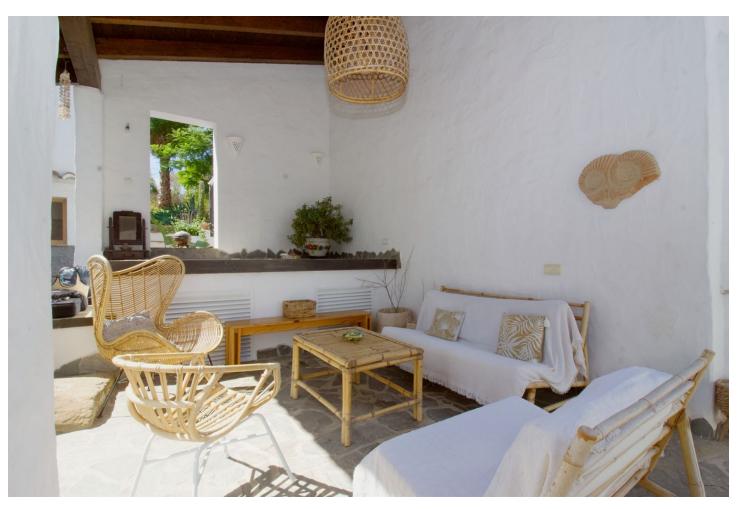

Finca Alborada 475m2 is located on a 11,390 m² fenced plot, which serves as an excellent retreat, in a natural and peaceful environment, with several buildings, a beautiful saltwater pool and lots of attention to detail. The main house was built around 117 years ago, which gives it a historic character and special charm and this building shows a result of the traditional architecture of the time. The property has been carefully restored to preserve its charm while still adding the modern touch and ensuring the comfort of the house. The main house 238 m2 is the heart of Alborada. Its thick walls, high ceilings and wooden floors convey a sense of history. Every corner tells a story, from the windows with beautiful views, to the architectural details such as moldings, beams and walls that reflect the lifestyle of a bygone era. On the ground floor there is a very nice and cozy living room with fireplace and a very inviting dining area with access to the pretty fitted kitchen. The other living room is very light-flooded, has a very good size and is very comfortably designed. A staircase takes us to the first floor, where the other bedrooms are. On the first floor there is the master bedroom, which is very spacious with a walk-in closet, as well as two other spacious bedrooms and a bathroom with shower. This area also offers access to the saltwater pool. Next to the main house is the guest house, spread over two floors (149m2) with bedrooms, kitchen, living and dining area and a bathroom with shower. In this area there are also two beautiful covered terraces, one with a BBQ. Both houses are equipped with central heating that runs on a pellet stove, as well as hot water, which ensures pleasant warmth even in winter. Some rooms has Air con . There are also two wooden cabins on the property, these cabins are designed to offer privacy and tranquility, each cabin has its own charm, with rustic yet elegant details, but equipped with all the necessary amenities for a comfortable stay. The cabins are surrounded by nature and allow guests to enjoy a relaxing stay. Yoga Meetings:(Dome) Alborada is known as a destination for yoga meetings and retreats. The extensive grounds full of gardens and green areas and 180 palm trees provide a perfect environment for practicing yoga and meditation. Special spaces have been created for these activities, both outdoors and indoors. Classes can be held in a specially equipped room within the property, which has large windows that let in natural light and offer relaxing views, or on outdoor terraces, surrounded by the tranquility of nature. 11,390 m² of completely fenced, flat land, ideal for keeping horses, has 3 private wells, a large selection of different fruit trees and a palm plantation with 180 palm trees. The peace and view cannot be impaired by the protected area around the property!