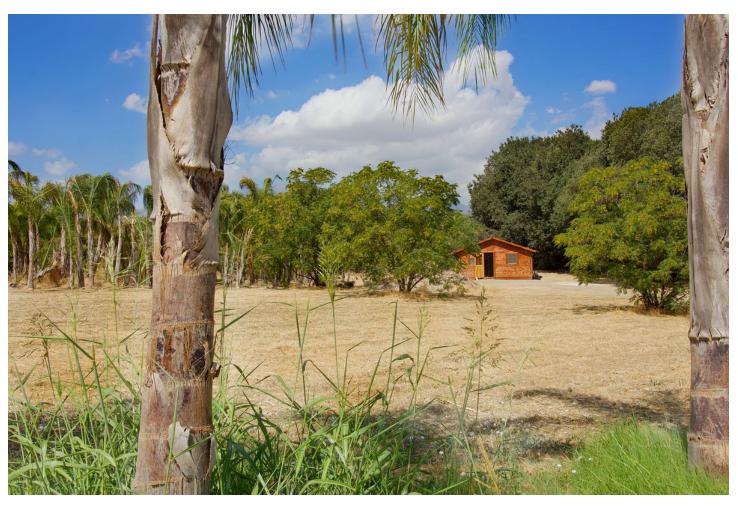

Finca Alborada 475m2 is located on a 11,390 m² fenced plot, which serves as an excellent retreat, in a natural and peaceful environment, with several buildings, a beautiful saltwater pool and lots of attention to detail. The main house was built around 117 years ago, which gives it a historic character and special charm and this building shows a result of the traditional architecture of the time. The property has been carefully restored to preserve its charm while still adding the modern touch and ensuring the comfort of the house. The main house 238 m2 is the heart of Alborada. Its thick walls, high ceilings and wooden floors convey a sense of history. Every corner tells a story, from the windows with beautiful views, to the architectural details such as moldings, beams and walls that reflect the lifestyle of a bygone era. On the ground floor there is a very nice and cozy living room with fireplace and a very inviting dining area with access to the pretty fitted kitchen. The other living room is very light-flooded, has a very good size and is very comfortably designed. A staircase takes us to the first floor, where the other bedrooms are. On the first floor there is the master bedroom, which is very spacious with a walk-in closet, as well as two other spacious bedrooms and a bathroom with shower. This area also offers access to the saltwater pool. Next to the main house is the guest house, spread over two floors (149m2) with bedrooms, kitchen, living and dining area and a bathroom with shower. In this area there are also two beautiful covered terraces, one with a BBQ. Both houses are equipped with central heating that runs on a pellet stove, as well as hot water, which ensures pleasant warmth even in winter. Some rooms has Air con . There are also two wooden cabins on the property, these cabins are designed to offer privacy and tranquility, each cabin has its own charm, with rustic yet elegant details, but equipped with all the necessary amenities for a comfortable stay. The cabins are surrounded by nature and allow guests to enjoy a relaxing stay. Yoga Meetings:(Dome) Alborada is known as a destination for yoga meetings and retreats. The extensive grounds full of gardens and green areas and 180 palm trees provide a perfect environment for practicing yoga and meditation. Special spaces have been created for these activities, both outdoors and indoors. Classes can be held in a specially equipped room within the property, which has large windows that let in natural light and offer relaxing views, or on outdoor terraces, surrounded by the tranquility of nature. 11,390 m² of completely fenced, flat land, ideal for keeping horses, has 3 private wells, a large selection of different fruit trees and a palm plantation with 180 palm trees. The peace and view cannot be impaired by the protected area around the property!