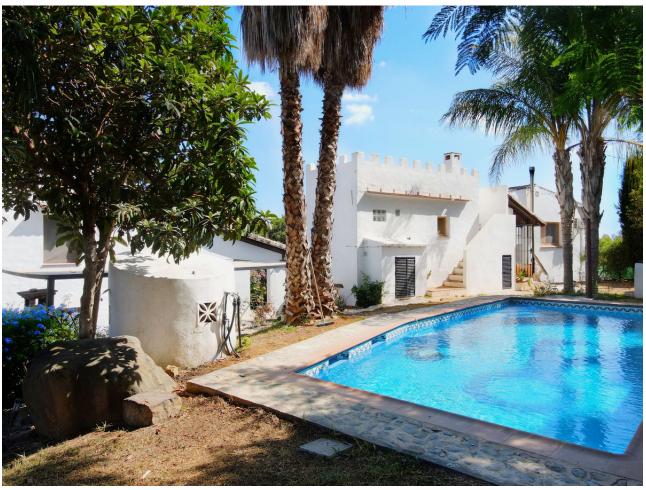

Finca Alborada 475m2 is located on a 11,390 m² fenced plot, which serves as an excellent retreat, in a natural and peaceful environment, with several buildings, a beautiful saltwater pool and lots of attention to detail. The main house was built around 117 years ago, which gives it a historic character and special charm and this building shows a result of the traditional architecture of the time. The property has been carefully restored to preserve its charm while still adding the modern touch and ensuring the comfort of the house. The main house 238 m2 is the heart of Alborada. Its thick walls, high ceilings and wooden floors convey a sense of history. Every corner tells a story, from the windows with beautiful views, to the architectural details such as moldings, beams and walls that reflect the lifestyle of a bygone era. On the ground floor there is a very nice and cozy living room with fireplace and a very inviting dining area with access to the pretty fitted kitchen. The other living room is very light-flooded, has a very good size and is very comfortably designed. A staircase takes us to the first floor, where the other bedrooms are. On the first floor there is the master bedroom, which is very spacious with a walk-in closet, as well as two other spacious bedrooms and a bathroom with shower. This area also offers access to the saltwater pool. Next to the main house is the guest house, spread over two floors (149m2) with bedrooms, kitchen, living and dining area and a bathroom with shower. In this area there are also two beautiful covered terraces, one with a BBQ. Both houses are equipped with central heating that runs on a pellet stove, as well as hot water, which ensures pleasant warmth even in winter. Some rooms has Air con . There are also two wooden cabins on the property, these cabins are designed to offer privacy and tranquility, each cabin has its own charm, with rustic yet elegant details, but equipped with all the necessary amenities for a comfortable stay. The cabins are surrounded by nature and allow guests to enjoy a relaxing stay. Yoga Meetings:(Dome) Alborada is known as a destination for yoga meetings and retreats. The extensive grounds full of gardens and green areas and 180 palm trees provide a perfect environment for practicing yoga and meditation. Special spaces have been created for these activities, both outdoors and indoors. Classes can be held in a specially equipped room within the property, which has large windows that let in natural light and offer relaxing views, or on outdoor terraces, surrounded by the tranquility of nature. 11,390 m² of completely fenced, flat land, ideal for keeping horses, has 3 private wells, a large selection of different fruit trees and a palm plantation with 180 palm trees. The peace and view cannot be impaired by the protected area around the property!