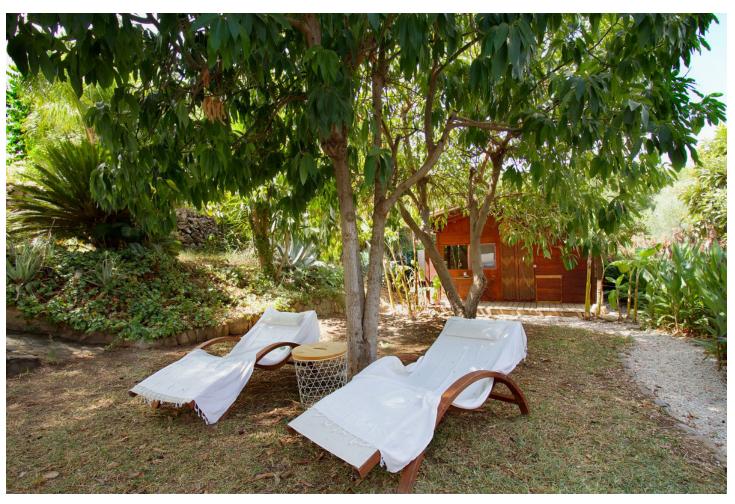

Finca Alborada 475m2 is located on a 11,390 m² fenced plot, which serves as an excellent retreat, in a natural and peaceful environment, with several buildings, a beautiful saltwater pool and lots of attention to detail. The main house was built around 117 years ago, which gives it a historic character and special charm and this building shows a result of the traditional architecture of the time. The property has been carefully restored to preserve its charm while still adding the modern touch and ensuring the comfort of the house. The main house 238 m2 is the heart of Alborada. Its thick walls, high ceilings and wooden floors convey a sense of history. Every corner tells a story, from the windows with beautiful views, to the architectural details such as moldings, beams and walls that reflect the lifestyle of a bygone era. On the ground floor there is a very nice and cozy living room with fireplace and a very inviting dining area with access to the pretty fitted kitchen. The other living room is very light-flooded, has a very good size and is very comfortably designed. A staircase takes us to the first floor, where the other bedrooms are. On the first floor there is the master bedroom, which is very spacious with a walk-in closet, as well as two other spacious bedrooms and a bathroom with shower. This area also offers access to the saltwater pool. Next to the main house is the guest house, spread over two floors (149m2) with bedrooms, kitchen, living and dining area and a bathroom with shower. In this area there are also two beautiful covered terraces, one with a BBQ. Both houses are equipped with central heating that runs on a pellet stove, as well as hot water, which ensures pleasant warmth even in winter. Some rooms has Air con . There are also two wooden cabins on the property, these cabins are designed to offer privacy and tranquility, each cabin has its own charm, with rustic yet elegant details, but equipped with all the necessary amenities for a comfortable stay. The cabins are surrounded by nature and allow guests to enjoy a relaxing stay. Yoga Meetings:(Dome) Alborada is known as a destination for yoga meetings and retreats. The extensive grounds full of gardens and green areas and 180 palm trees provide a perfect environment for practicing yoga and meditation. Special spaces have been created for these activities, both outdoors and indoors. Classes can be held in a specially equipped room within the property, which has large windows that let in natural light and offer relaxing views, or on outdoor terraces, surrounded by the tranquility of nature. 11,390 m² of completely fenced, flat land, ideal for keeping horses, has 3 private wells, a large selection of different fruit trees and a palm plantation with 180 palm trees. The peace and view cannot be impaired by the protected area around the property!