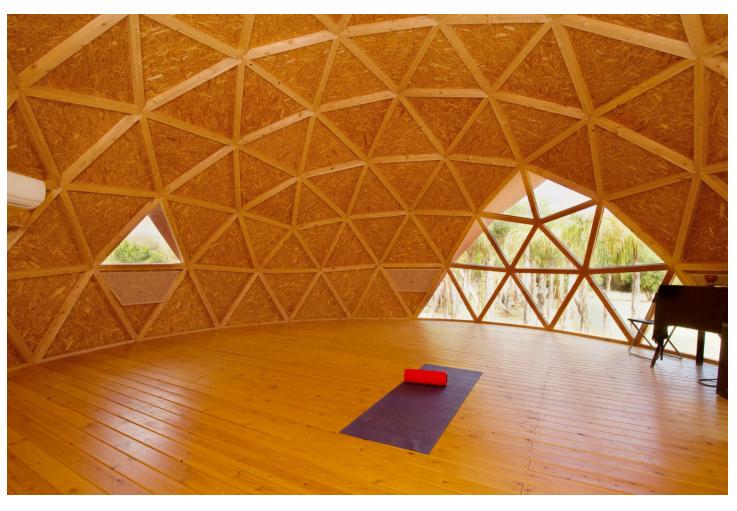

Finca Alborada 475m2 is located on a 11,390 m² fenced plot, which serves as an excellent retreat, in a natural and peaceful environment, with several buildings, a beautiful saltwater pool and lots of attention to detail. The main house was built around 117 years ago, which gives it a historic character and special charm and this building shows a result of the traditional architecture of the time. The property has been carefully restored to preserve its charm while still adding the modern touch and ensuring the comfort of the house. The main house 238 m2 is the heart of Alborada. Its thick walls, high ceilings and wooden floors convey a sense of history. Every corner tells a story, from the windows with beautiful views, to the architectural details such as moldings, beams and walls that reflect the lifestyle of a bygone era. On the ground floor there is a very nice and cozy living room with fireplace and a very inviting dining area with access to the pretty fitted kitchen. The other living room is very light-flooded, has a very good size and is very comfortably designed. A staircase takes us to the first floor, where the other bedrooms are. On the first floor there is the master bedroom, which is very spacious with a walk-in closet, as well as two other spacious bedrooms and a bathroom with shower. This area also offers access to the saltwater pool. Next to the main house is the guest house, spread over two floors (149m2) with bedrooms, kitchen, living and dining area and a bathroom with shower. In this area there are also two beautiful covered terraces, one with a BBQ. Both houses are equipped with central heating that runs on a pellet stove, as well as hot water, which ensures pleasant warmth even in winter. Some rooms has Air con . There are also two wooden cabins on the property, these cabins are designed to offer privacy and tranquility, each cabin has its own charm, with rustic yet elegant details, but equipped with all the necessary amenities for a comfortable stay. The cabins are surrounded by nature and allow guests to enjoy a relaxing stay. Yoga Meetings:(Dome) Alborada is known as a destination for yoga meetings and retreats. The extensive grounds full of gardens and green areas and 180 palm trees provide a perfect environment for practicing yoga and meditation. Special spaces have been created for these activities, both outdoors and indoors. Classes can be held in a specially equipped room within the property, which has large windows that let in natural light and offer relaxing views, or on outdoor terraces, surrounded by the tranquility of nature. 11,390 m² of completely fenced, flat land, ideal for keeping horses, has 3 private wells, a large selection of different fruit trees and a palm plantation with 180 palm trees. The peace and view cannot be impaired by the protected area around the property!