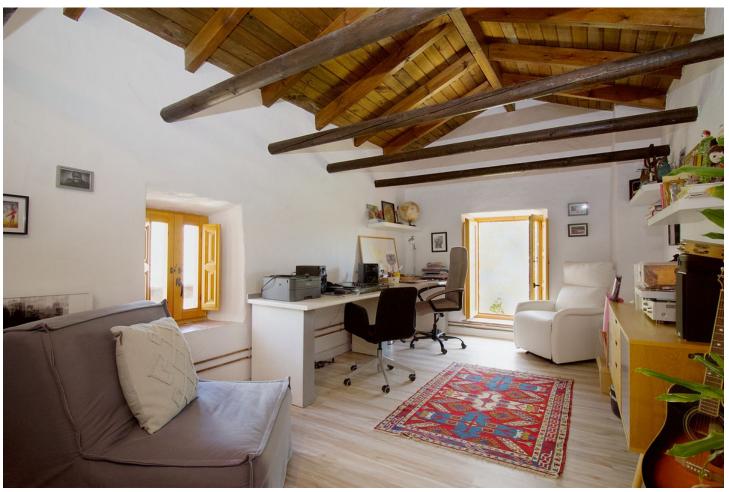

Finca Alborada 475m2 is located on a 11,390 m² fenced plot, which serves as an excellent retreat, in a natural and peaceful environment, with several buildings, a beautiful saltwater pool and lots of attention to detail. The main house was built around 117 years ago, which gives it a historic character and special charm and this building shows a result of the traditional architecture of the time. The property has been carefully restored to preserve its charm while still adding the modern touch and ensuring the comfort of the house. The main house 238 m2 is the heart of Alborada. Its thick walls, high ceilings and wooden floors convey a sense of history. Every corner tells a story, from the windows with beautiful views, to the architectural details such as moldings, beams and walls that reflect the lifestyle of a bygone era. On the ground floor there is a very nice and cozy living room with fireplace and a very inviting dining area with access to the pretty fitted kitchen. The other living room is very light-flooded, has a very good size and is very comfortably designed. A staircase takes us to the first floor, where the other bedrooms are. On the first floor there is the master bedroom, which is very spacious with a walk-in closet, as well as two other spacious bedrooms and a bathroom with shower. This area also offers access to the saltwater pool. Next to the main house is the guest house, spread over two floors (149m2) with bedrooms, kitchen, living and dining area and a bathroom with shower. In this area there are also two beautiful covered terraces, one with a BBQ. Both houses are equipped with central heating that runs on a pellet stove, as well as hot water, which ensures pleasant warmth even in winter. Some rooms has Air con . There are also two wooden cabins on the property, these cabins are designed to offer privacy and tranquility, each cabin has its own charm, with rustic yet elegant details, but equipped with all the necessary amenities for a comfortable stay. The cabins are surrounded by nature and allow guests to enjoy a relaxing stay. Yoga Meetings:(Dome) Alborada is known as a destination for yoga meetings and retreats. The extensive grounds full of gardens and green areas and 180 palm trees provide a perfect environment for practicing yoga and meditation. Special spaces have been created for these activities, both outdoors and indoors. Classes can be held in a specially equipped room within the property, which has large windows that let in natural light and offer relaxing views, or on outdoor terraces, surrounded by the tranquility of nature. 11,390 m² of completely fenced, flat land, ideal for keeping horses, has 3 private wells, a large selection of different fruit trees and a palm plantation with 180 palm trees. The peace and view cannot be impaired by the protected area around the property!