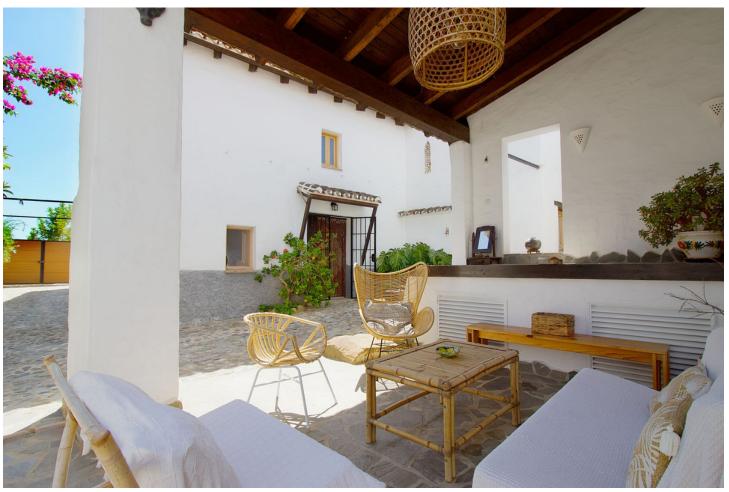

Finca Alborada 475m2 is located on a 11,390 m² fenced plot, which serves as an excellent retreat, in a natural and peaceful environment, with several buildings, a beautiful saltwater pool and lots of attention to detail. The main house was built around 117 years ago, which gives it a historic character and special charm and this building shows a result of the traditional architecture of the time. The property has been carefully restored to preserve its charm while still adding the modern touch and ensuring the comfort of the house. The main house 238 m2 is the heart of Alborada. Its thick walls, high ceilings and wooden floors convey a sense of history. Every corner tells a story, from the windows with beautiful views, to the architectural details such as moldings, beams and walls that reflect the lifestyle of a bygone era. On the ground floor there is a very nice and cozy living room with fireplace and a very inviting dining area with access to the pretty fitted kitchen. The other living room is very light-flooded, has a very good size and is very comfortably designed. A staircase takes us to the first floor, where the other bedrooms are. On the first floor there is the master bedroom, which is very spacious with a walk-in closet, as well as two other spacious bedrooms and a bathroom with shower. This area also offers access to the saltwater pool. Next to the main house is the guest house, spread over two floors (149m2) with bedrooms, kitchen, living and dining area and a bathroom with shower. In this area there are also two beautiful covered terraces, one with a BBQ. Both houses are equipped with central heating that runs on a pellet stove, as well as hot water, which ensures pleasant warmth even in winter. Some rooms has Air con . There are also two wooden cabins on the property, these cabins are designed to offer privacy and tranquility, each cabin has its own charm, with rustic yet elegant details, but equipped with all the necessary amenities for a comfortable stay. The cabins are surrounded by nature and allow guests to enjoy a relaxing stay. Yoga Meetings:(Dome) Alborada is known as a destination for yoga meetings and retreats. The extensive grounds full of gardens and green areas and 180 palm trees provide a perfect environment for practicing yoga and meditation. Special spaces have been created for these activities, both outdoors and indoors. Classes can be held in a specially equipped room within the property, which has large windows that let in natural light and offer relaxing views, or on outdoor terraces, surrounded by the tranquility of nature. 11,390 m² of completely fenced, flat land, ideal for keeping horses, has 3 private wells, a large selection of different fruit trees and a palm plantation with 180 palm trees. The peace and view cannot be impaired by the protected area around the property!