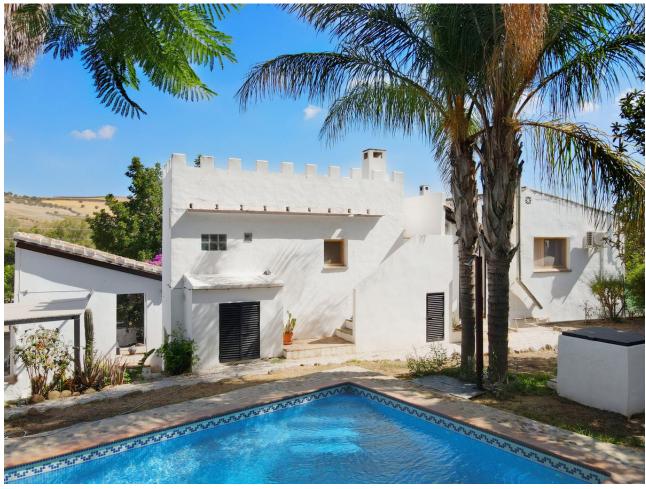

Finca Alborada 475m2 is located on a 11,390 m² fenced plot, which serves as an excellent retreat, in a natural and peaceful environment, with several buildings, a beautiful saltwater pool and lots of attention to detail. The main house was built around 117 years ago, which gives it a historic character and special charm and this building shows a result of the traditional architecture of the time. The property has been carefully restored to preserve its charm while still adding the modern touch and ensuring the comfort of the house. The main house 238 m2 is the heart of Alborada. Its thick walls, high ceilings and wooden floors convey a sense of history. Every corner tells a story, from the windows with beautiful views, to the architectural details such as moldings, beams and walls that reflect the lifestyle of a bygone era. On the ground floor there is a very nice and cozy living room with fireplace and a very inviting dining area with access to the pretty fitted kitchen. The other living room is very light-flooded, has a very good size and is very comfortably designed. A staircase takes us to the first floor, where the other bedrooms are. On the first floor there is the master bedroom, which is very spacious with a walk-in closet, as well as two other spacious bedrooms and a bathroom with shower. This area also offers access to the saltwater pool. Next to the main house is the guest house, spread over two floors (149m2) with bedrooms, kitchen, living and dining area and a bathroom with shower. In this area there are also two beautiful covered terraces, one with a BBQ. Both houses are equipped with central heating that runs on a pellet stove, as well as hot water, which ensures pleasant warmth even in winter. Some rooms has Air con . There are also two wooden cabins on the property, these cabins are designed to offer privacy and tranquility, each cabin has its own charm, with rustic yet elegant details, but equipped with all the necessary amenities for a comfortable stay. The cabins are surrounded by nature and allow guests to enjoy a relaxing stay. Yoga Meetings:(Dome) Alborada is known as a destination for yoga meetings and retreats. The extensive grounds full of gardens and green areas and 180 palm trees provide a perfect environment for practicing yoga and meditation. Special spaces have been created for these activities, both outdoors and indoors. Classes can be held in a specially equipped room within the property, which has large windows that let in natural light and offer relaxing views, or on outdoor terraces, surrounded by the tranquility of nature. 11,390 m² of completely fenced, flat land, ideal for keeping horses, has 3 private wells, a large selection of different fruit trees and a palm plantation with 180 palm trees. The peace and view cannot be impaired by the protected area around the property!