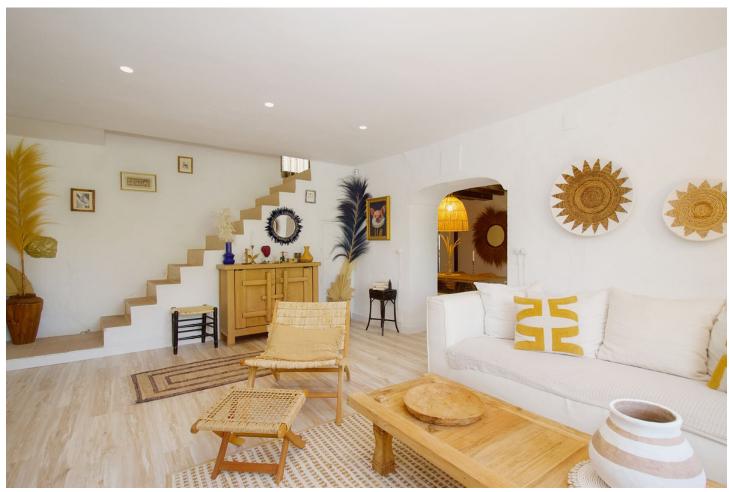

Finca Alborada 475m2 is located on a 11,390 m² fenced plot, which serves as an excellent retreat, in a natural and peaceful environment, with several buildings, a beautiful saltwater pool and lots of attention to detail. The main house was built around 117 years ago, which gives it a historic character and special charm and this building shows a result of the traditional architecture of the time. The property has been carefully restored to preserve its charm while still adding the modern touch and ensuring the comfort of the house. The main house 238 m2 is the heart of Alborada. Its thick walls, high ceilings and wooden floors convey a sense of history. Every corner tells a story, from the windows with beautiful views, to the architectural details such as moldings, beams and walls that reflect the lifestyle of a bygone era. On the ground floor there is a very nice and cozy living room with fireplace and a very inviting dining area with access to the pretty fitted kitchen. The other living room is very light-flooded, has a very good size and is very comfortably designed. A staircase takes us to the first floor, where the other bedrooms are. On the first floor there is the master bedroom, which is very spacious with a walk-in closet, as well as two other spacious bedrooms and a bathroom with shower. This area also offers access to the saltwater pool. Next to the main house is the guest house, spread over two floors (149m2) with bedrooms, kitchen, living and dining area and a bathroom with shower. In this area there are also two beautiful covered terraces, one with a BBQ. Both houses are equipped with central heating that runs on a pellet stove, as well as hot water, which ensures pleasant warmth even in winter. Some rooms has Air con . There are also two wooden cabins on the property, these cabins are designed to offer privacy and tranquility, each cabin has its own charm, with rustic yet elegant details, but equipped with all the necessary amenities for a comfortable stay. The cabins are surrounded by nature and allow guests to enjoy a relaxing stay. Yoga Meetings:(Dome) Alborada is known as a destination for yoga meetings and retreats. The extensive grounds full of gardens and green areas and 180 palm trees provide a perfect environment for practicing yoga and meditation. Special spaces have been created for these activities, both outdoors and indoors. Classes can be held in a specially equipped room within the property, which has large windows that let in natural light and offer relaxing views, or on outdoor terraces, surrounded by the tranquility of nature. 11,390 m² of completely fenced, flat land, ideal for keeping horses, has 3 private wells, a large selection of different fruit trees and a palm plantation with 180 palm trees. The peace and view cannot be impaired by the protected area around the property!