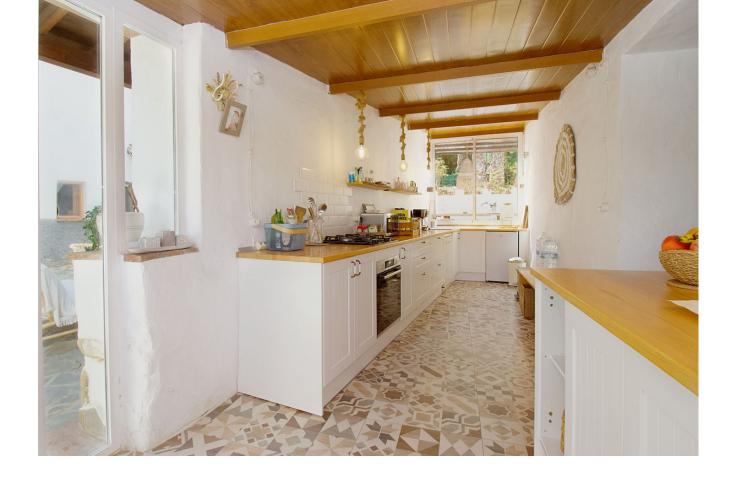

Finca Alborada 475m2 is located on a 11,390 m² fenced plot, which serves as an excellent retreat, in a natural and peaceful environment, with several buildings, a beautiful saltwater pool and lots of attention to detail. The main house was built around 117 years ago, which gives it a historic character and special charm and this building shows a result of the traditional architecture of the time. The property has been carefully restored to preserve its charm while still adding the modern touch and ensuring the comfort of the house. The main house 238 m2 is the heart of Alborada. Its thick walls, high ceilings and wooden floors convey a sense of history. Every corner tells a story, from the windows with beautiful views, to the architectural details such as moldings, beams and walls that reflect the lifestyle of a bygone era. On the ground floor there is a very nice and cozy living room with fireplace and a very inviting dining area with access to the pretty fitted kitchen. The other living room is very light-flooded, has a very good size and is very comfortably designed. A staircase takes us to the first floor, where the other bedrooms are. On the first floor there is the master bedroom, which is very spacious with a walk-in closet, as well as two other spacious bedrooms and a bathroom with shower. This area also offers access to the saltwater pool. Next to the main house is the guest house, spread over two floors (149m2) with bedrooms, kitchen, living and dining area and a bathroom with shower. In this area there are also two beautiful covered terraces, one with a BBQ. Both houses are equipped with central heating that runs on a pellet stove, as well as hot water, which ensures pleasant warmth even in winter. Some rooms has Air con . There are also two wooden cabins on the property, these cabins are designed to offer privacy and tranquility, each cabin has its own charm, with rustic yet elegant details, but equipped with all the necessary amenities for a comfortable stay. The cabins are surrounded by nature and allow guests to enjoy a relaxing stay. Yoga Meetings:(Dome) Alborada is known as a destination for yoga meetings and retreats. The extensive grounds full of gardens and green areas and 180 palm trees provide a perfect environment for practicing yoga and meditation. Special spaces have been created for these activities, both outdoors and indoors. Classes can be held in a specially equipped room within the property, which has large windows that let in natural light and offer relaxing views, or on outdoor terraces, surrounded by the tranquility of nature. 11,390 m² of completely fenced, flat land, ideal for keeping horses, has 3 private wells, a large selection of different fruit trees and a palm plantation with 180 palm trees. The peace and view cannot be impaired by the protected area around the property!