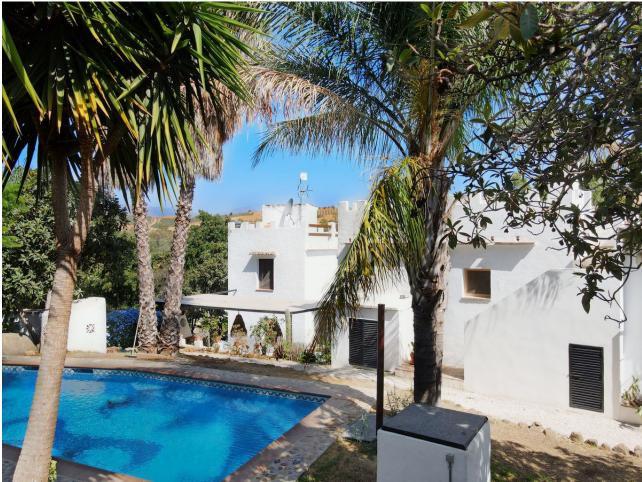

Finca Alborada 475m2 is located on a 11,390 m² fenced plot, which serves as an excellent retreat, in a natural and peaceful environment, with several buildings, a beautiful saltwater pool and lots of attention to detail. The main house was built around 117 years ago, which gives it a historic character and special charm and this building shows a result of the traditional architecture of the time. The property has been carefully restored to preserve its charm while still adding the modern touch and ensuring the comfort of the house. The main house 238 m2 is the heart of Alborada. Its thick walls, high ceilings and wooden floors convey a sense of history. Every corner tells a story, from the windows with beautiful views, to the architectural details such as moldings, beams and walls that reflect the lifestyle of a bygone era. On the ground floor there is a very nice and cozy living room with fireplace and a very inviting dining area with access to the pretty fitted kitchen. The other living room is very light-flooded, has a very good size and is very comfortably designed. A staircase takes us to the first floor, where the other bedrooms are. On the first floor there is the master bedroom, which is very spacious with a walk-in closet, as well as two other spacious bedrooms and a bathroom with shower. This area also offers access to the saltwater pool. Next to the main house is the guest house, spread over two floors (149m2) with bedrooms, kitchen, living and dining area and a bathroom with shower. In this area there are also two beautiful covered terraces, one with a BBQ. Both houses are equipped with central heating that runs on a pellet stove, as well as hot water, which ensures pleasant warmth even in winter. Some rooms has Air con . There are also two wooden cabins on the property, these cabins are designed to offer privacy and tranquility, each cabin has its own charm, with rustic yet elegant details, but equipped with all the necessary amenities for a comfortable stay. The cabins are surrounded by nature and allow guests to enjoy a relaxing stay. Yoga Meetings:(Dome) Alborada is known as a destination for yoga meetings and retreats. The extensive grounds full of gardens and green areas and 180 palm trees provide a perfect environment for practicing yoga and meditation. Special spaces have been created for these activities, both outdoors and indoors. Classes can be held in a specially equipped room within the property, which has large windows that let in natural light and offer relaxing views, or on outdoor terraces, surrounded by the tranquility of nature. 11,390 m² of completely fenced, flat land, ideal for keeping horses, has 3 private wells, a large selection of different fruit trees and a palm plantation with 180 palm trees. The peace and view cannot be impaired by the protected area around the property!