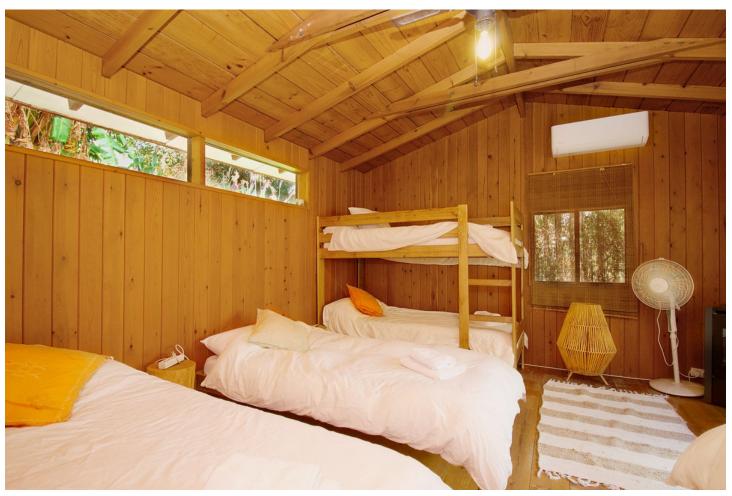

Finca Alborada 475m2 is located on a 11,390 m² fenced plot, which serves as an excellent retreat, in a natural and peaceful environment, with several buildings, a beautiful saltwater pool and lots of attention to detail. The main house was built around 117 years ago, which gives it a historic character and special charm and this building shows a result of the traditional architecture of the time. The property has been carefully restored to preserve its charm while still adding the modern touch and ensuring the comfort of the house. The main house 238 m2 is the heart of Alborada. Its thick walls, high ceilings and wooden floors convey a sense of history. Every corner tells a story, from the windows with beautiful views, to the architectural details such as moldings, beams and walls that reflect the lifestyle of a bygone era. On the ground floor there is a very nice and cozy living room with fireplace and a very inviting dining area with access to the pretty fitted kitchen. The other living room is very light-flooded, has a very good size and is very comfortably designed. A staircase takes us to the first floor, where the other bedrooms are. On the first floor there is the master bedroom, which is very spacious with a walk-in closet, as well as two other spacious bedrooms and a bathroom with shower. This area also offers access to the saltwater pool. Next to the main house is the guest house, spread over two floors (149m2) with bedrooms, kitchen, living and dining area and a bathroom with shower. In this area there are also two beautiful covered terraces, one with a BBQ. Both houses are equipped with central heating that runs on a pellet stove, as well as hot water, which ensures pleasant warmth even in winter. Some rooms has Air con . There are also two wooden cabins on the property, these cabins are designed to offer privacy and tranquility, each cabin has its own charm, with rustic yet elegant details, but equipped with all the necessary amenities for a comfortable stay. The cabins are surrounded by nature and allow guests to enjoy a relaxing stay. Yoga Meetings:(Dome) Alborada is known as a destination for yoga meetings and retreats. The extensive grounds full of gardens and green areas and 180 palm trees provide a perfect environment for practicing yoga and meditation. Special spaces have been created for these activities, both outdoors and indoors. Classes can be held in a specially equipped room within the property, which has large windows that let in natural light and offer relaxing views, or on outdoor terraces, surrounded by the tranquility of nature. 11,390 m² of completely fenced, flat land, ideal for keeping horses, has 3 private wells, a large selection of different fruit trees and a palm plantation with 180 palm trees. The peace and view cannot be impaired by the protected area around the property!