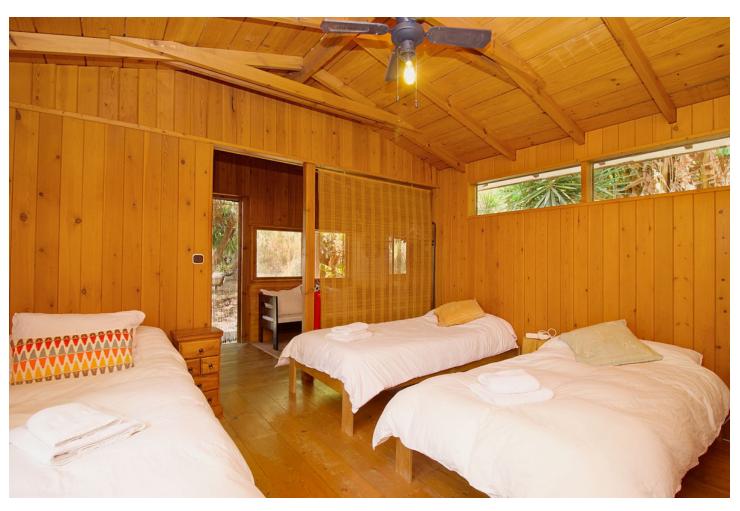

Finca Alborada 475m2 is located on a 11,390 m² fenced plot, which serves as an excellent retreat, in a natural and peaceful environment, with several buildings, a beautiful saltwater pool and lots of attention to detail. The main house was built around 117 years ago, which gives it a historic character and special charm and this building shows a result of the traditional architecture of the time. The property has been carefully restored to preserve its charm while still adding the modern touch and ensuring the comfort of the house. The main house 238 m2 is the heart of Alborada. Its thick walls, high ceilings and wooden floors convey a sense of history. Every corner tells a story, from the windows with beautiful views, to the architectural details such as moldings, beams and walls that reflect the lifestyle of a bygone era. On the ground floor there is a very nice and cozy living room with fireplace and a very inviting dining area with access to the pretty fitted kitchen. The other living room is very light-flooded, has a very good size and is very comfortably designed. A staircase takes us to the first floor, where the other bedrooms are. On the first floor there is the master bedroom, which is very spacious with a walk-in closet, as well as two other spacious bedrooms and a bathroom with shower. This area also offers access to the saltwater pool. Next to the main house is the guest house, spread over two floors (149m2) with bedrooms, kitchen, living and dining area and a bathroom with shower. In this area there are also two beautiful covered terraces, one with a BBQ. Both houses are equipped with central heating that runs on a pellet stove, as well as hot water, which ensures pleasant warmth even in winter. Some rooms has Air con . There are also two wooden cabins on the property, these cabins are designed to offer privacy and tranquility, each cabin has its own charm, with rustic yet elegant details, but equipped with all the necessary amenities for a comfortable stay. The cabins are surrounded by nature and allow guests to enjoy a relaxing stay. Yoga Meetings:(Dome) Alborada is known as a destination for yoga meetings and retreats. The extensive grounds full of gardens and green areas and 180 palm trees provide a perfect environment for practicing yoga and meditation. Special spaces have been created for these activities, both outdoors and indoors. Classes can be held in a specially equipped room within the property, which has large windows that let in natural light and offer relaxing views, or on outdoor terraces, surrounded by the tranquility of nature. 11,390 m² of completely fenced, flat land, ideal for keeping horses, has 3 private wells, a large selection of different fruit trees and a palm plantation with 180 palm trees. The peace and view cannot be impaired by the protected area around the property!