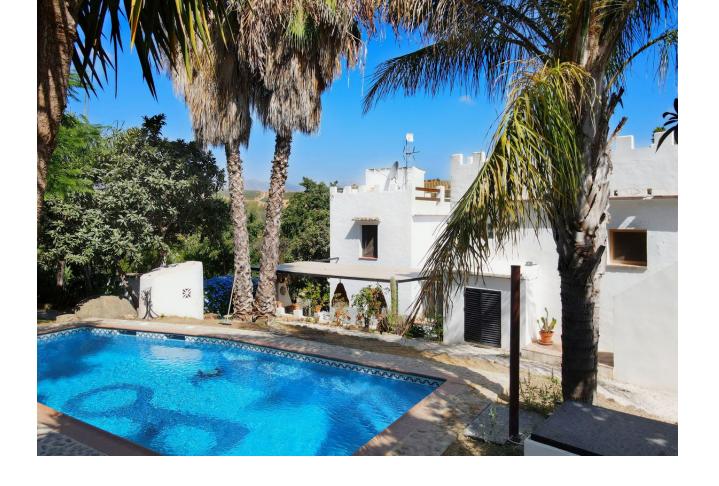

Finca Alborada 475m2 is located on a 11,390 m² fenced plot, which serves as an excellent retreat, in a natural and peaceful environment, with several buildings, a beautiful saltwater pool and lots of attention to detail. The main house was built around 117 years ago, which gives it a historic character and special charm and this building shows a result of the traditional architecture of the time. The property has been carefully restored to preserve its charm while still adding the modern touch and ensuring the comfort of the house. The main house 238 m2 is the heart of Alborada. Its thick walls, high ceilings and wooden floors convey a sense of history. Every corner tells a story, from the windows with beautiful views, to the architectural details such as moldings, beams and walls that reflect the lifestyle of a bygone era. On the ground floor there is a very nice and cozy living room with fireplace and a very inviting dining area with access to the pretty fitted kitchen. The other living room is very light-flooded, has a very good size and is very comfortably designed. A staircase takes us to the first floor, where the other bedrooms are. On the first floor there is the master bedroom, which is very spacious with a walk-in closet, as well as two other spacious bedrooms and a bathroom with shower. This area also offers access to the saltwater pool. Next to the main house is the guest house, spread over two floors (149m2) with bedrooms, kitchen, living and dining area and a bathroom with shower. In this area there are also two beautiful covered terraces, one with a BBQ. Both houses are equipped with central heating that runs on a pellet stove, as well as hot water, which ensures pleasant warmth even in winter. Some rooms has Air con . There are also two wooden cabins on the property, these cabins are designed to offer privacy and tranquility, each cabin has its own charm, with rustic yet elegant details, but equipped with all the necessary amenities for a comfortable stay. The cabins are surrounded by nature and allow guests to enjoy a relaxing stay. Yoga Meetings:(Dome) Alborada is known as a destination for yoga meetings and retreats. The extensive grounds full of gardens and green areas and 180 palm trees provide a perfect environment for practicing yoga and meditation. Special spaces have been created for these activities, both outdoors and indoors. Classes can be held in a specially equipped room within the property, which has large windows that let in natural light and offer relaxing views, or on outdoor terraces, surrounded by the tranquility of nature. 11,390 m² of completely fenced, flat land, ideal for keeping horses, has 3 private wells, a large selection of different fruit trees and a palm plantation with 180 palm trees. The peace and view cannot be impaired by the protected area around the property!