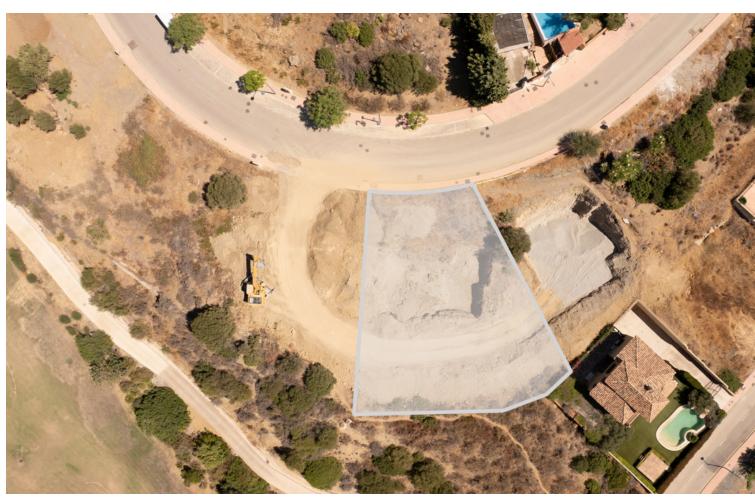

## Продажа - Участок - Estepona 410.000€

www.mibgroup.es +34 661 89 71 88 info@mibgroup.es

Ref.-ID: MIBGR4827712 **Estepona Участок** 

380 m<sup>2</sup>

975 m2

Residential plot with building licence and project in place. All costs involved of the project, registration had been paid by the sellers! It is ready for an imminent start of the construction for the new owner! Nestled in the prestigious location of Valle Romano, Estepona West, this exclusive plot offers a unique opportunity for discerning buyers to create their dream home. As a sole agency listing, this property promises unparalleled access to the vibrant lifestyle of the Costa del Sol, with its proximity to a variety of amenities and attractions. Spanning an impressive 975 square metres, the plot is perfectly positioned front line to the renowned Valle Romano golf course. This prime location not only provides stunning golf views but also offers breathtaking vistas of the surrounding mountains and the shimmering Mediterranean Sea. The panoramic views are a testament to the plot's exceptional setting, making it a highly desirable investment for those seeking both tranquillity and convenience. The plot's strategic location ensures that all essential amenities are within easy reach. It is conveniently close to the sea and beach, allowing for leisurely coastal strolls and beachside relaxation. Additionally, the proximity to shops, schools, and the town centre ensures that daily necessities and educational facilities are just a short drive away. For those who enjoy the vibrant social scene, the nearby port offers a variety of dining and entertainment options. This plot is not only a gateway to the stunning natural beauty of Estepona but also a canvas for creating a bespoke residence that reflects personal style and luxury. With its combination of location, views, and accessibility, this property stands as a remarkable opportunity for investment in one of the Costa del Sol's most soughtafter areas.