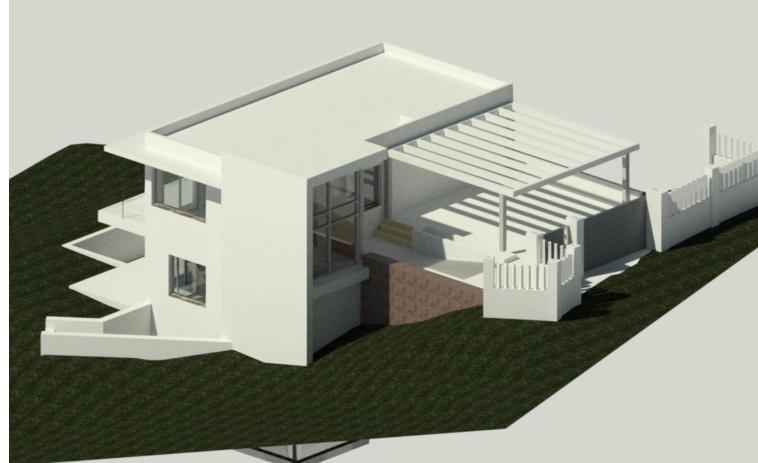

## Продажа - Участок - Estepona 410.000€

www.mibgroup.es +34 661 89 71 88 info@mibgroup.es

Ref.-ID: MIBGR4827712 **Estepona Участок** 

380 m<sup>2</sup>

975 m2

Residential plot with building licence and project in place. All costs involved of the project, registration had been paid by the sellers! It is ready for an imminent start of the construction for the new owner! Nestled in the prestigious location of Valle Romano, Estepona West, this exclusive plot offers a unique opportunity for discerning buyers to create their dream home. As a sole agency listing, this property promises unparalleled access to the vibrant lifestyle of the Costa del Sol, with its proximity to a variety of amenities and attractions. Spanning an impressive 975 square metres, the plot is perfectly positioned front line to the renowned Valle Romano golf course. This prime location not only provides stunning golf views but also offers breathtaking vistas of the surrounding mountains and the shimmering Mediterranean Sea. The panoramic views are a testament to the plot's exceptional setting, making it a highly desirable investment for those seeking both tranquillity and convenience. The plot's strategic location ensures that all essential amenities are within easy reach. It is conveniently close to the sea and beach, allowing for leisurely coastal strolls and beachside relaxation. Additionally, the proximity to shops, schools, and the town centre ensures that daily necessities and educational facilities are just a short drive away. For those who enjoy the vibrant social scene, the nearby port offers a variety of dining and entertainment options. This plot is not only a gateway to the stunning natural beauty of Estepona but also a canvas for creating a bespoke residence that reflects personal style and luxury. With its combination of location, views, and accessibility, this property stands as a remarkable opportunity for investment in one of the Costa del Sol's most soughtafter areas.