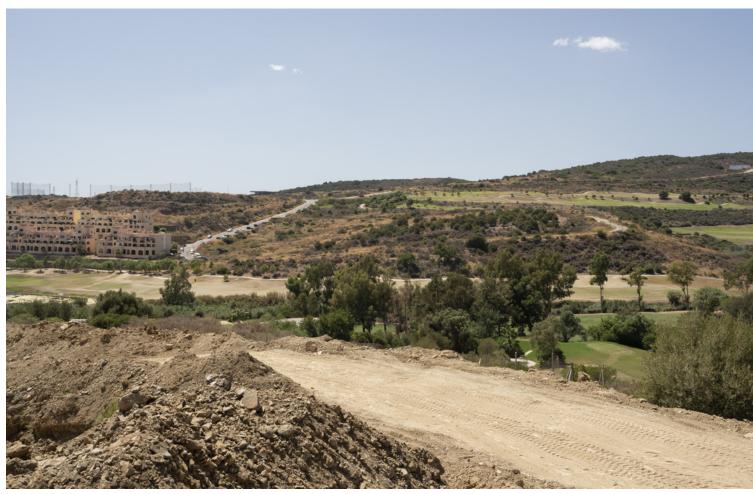

## Продажа - Участок - Estepona 410.000€

www.mibgroup.es +34 661 89 71 88 info@mibgroup.es

Ref.-ID: MIBGR4827712 **Estepona Участок** 

380 m<sup>2</sup>

975 m2

Residential plot with building licence and project in place. All costs involved of the project, registration had been paid by the sellers! It is ready for an imminent start of the construction for the new owner! Nestled in the prestigious location of Valle Romano, Estepona West, this exclusive plot offers a unique opportunity for discerning buyers to create their dream home. As a sole agency listing, this property promises unparalleled access to the vibrant lifestyle of the Costa del Sol, with its proximity to a variety of amenities and attractions. Spanning an impressive 975 square metres, the plot is perfectly positioned front line to the renowned Valle Romano golf course. This prime location not only provides stunning golf views but also offers breathtaking vistas of the surrounding mountains and the shimmering Mediterranean Sea. The panoramic views are a testament to the plot's exceptional setting, making it a highly desirable investment for those seeking both tranquillity and convenience. The plot's strategic location ensures that all essential amenities are within easy reach. It is conveniently close to the sea and beach, allowing for leisurely coastal strolls and beachside relaxation. Additionally, the proximity to shops, schools, and the town centre ensures that daily necessities and educational facilities are just a short drive away. For those who enjoy the vibrant social scene, the nearby port offers a variety of dining and entertainment options. This plot is not only a gateway to the stunning natural beauty of Estepona but also a canvas for creating a bespoke residence that reflects personal style and luxury. With its combination of location, views, and accessibility, this property stands as a remarkable opportunity for investment in one of the Costa del Sol's most soughtafter areas.