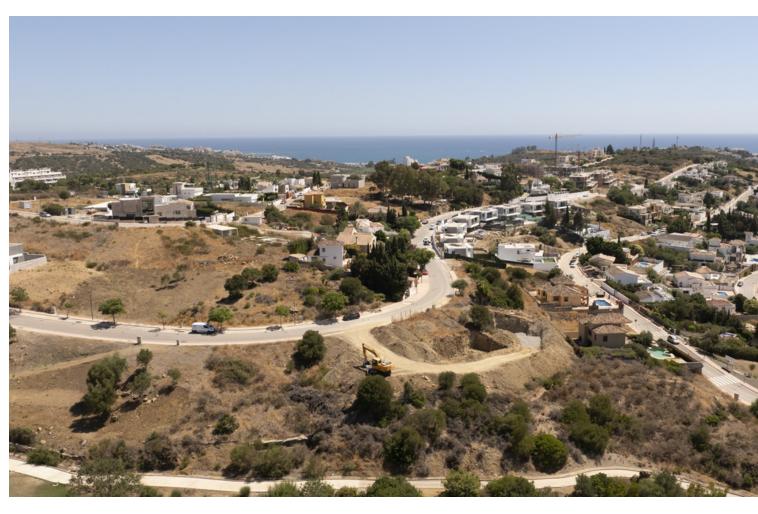

## Продажа - Участок - Estepona 410.000€

www.mibgroup.es +34 661 89 71 88 info@mibgroup.es

Ref.-ID: MIBGR4827712 **Estepona Участок** 

380 m<sup>2</sup>

975 m2

Residential plot with building licence and project in place. All costs involved of the project, registration had been paid by the sellers! It is ready for an imminent start of the construction for the new owner! Nestled in the prestigious location of Valle Romano, Estepona West, this exclusive plot offers a unique opportunity for discerning buyers to create their dream home. As a sole agency listing, this property promises unparalleled access to the vibrant lifestyle of the Costa del Sol, with its proximity to a variety of amenities and attractions. Spanning an impressive 975 square metres, the plot is perfectly positioned front line to the renowned Valle Romano golf course. This prime location not only provides stunning golf views but also offers breathtaking vistas of the surrounding mountains and the shimmering Mediterranean Sea. The panoramic views are a testament to the plot's exceptional setting, making it a highly desirable investment for those seeking both tranquillity and convenience. The plot's strategic location ensures that all essential amenities are within easy reach. It is conveniently close to the sea and beach, allowing for leisurely coastal strolls and beachside relaxation. Additionally, the proximity to shops, schools, and the town centre ensures that daily necessities and educational facilities are just a short drive away. For those who enjoy the vibrant social scene, the nearby port offers a variety of dining and entertainment options. This plot is not only a gateway to the stunning natural beauty of Estepona but also a canvas for creating a bespoke residence that reflects personal style and luxury. With its combination of location, views, and accessibility, this property stands as a remarkable opportunity for investment in one of the Costa del Sol's most soughtafter areas.