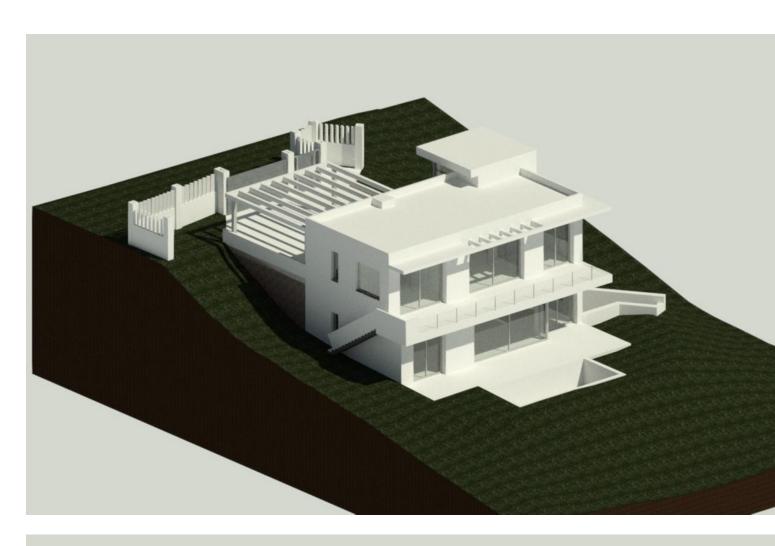

## Продажа - Участок - Estepona 410.000€

www.mibgroup.es +34 661 89 71 88 info@mibgroup.es

Ref.-ID: MIBGR4827712 **Estepona Участок** 

380 m<sup>2</sup>

975 m2

Residential plot with building licence and project in place. All costs involved of the project, registration had been paid by the sellers! It is ready for an imminent start of the construction for the new owner! Nestled in the prestigious location of Valle Romano, Estepona West, this exclusive plot offers a unique opportunity for discerning buyers to create their dream home. As a sole agency listing, this property promises unparalleled access to the vibrant lifestyle of the Costa del Sol, with its proximity to a variety of amenities and attractions. Spanning an impressive 975 square metres, the plot is perfectly positioned front line to the renowned Valle Romano golf course. This prime location not only provides stunning golf views but also offers breathtaking vistas of the surrounding mountains and the shimmering Mediterranean Sea. The panoramic views are a testament to the plot's exceptional setting, making it a highly desirable investment for those seeking both tranquillity and convenience. The plot's strategic location ensures that all essential amenities are within easy reach. It is conveniently close to the sea and beach, allowing for leisurely coastal strolls and beachside relaxation. Additionally, the proximity to shops, schools, and the town centre ensures that daily necessities and educational facilities are just a short drive away. For those who enjoy the vibrant social scene, the nearby port offers a variety of dining and entertainment options. This plot is not only a gateway to the stunning natural beauty of Estepona but also a canvas for creating a bespoke residence that reflects personal style and luxury. With its combination of location, views, and accessibility, this property stands as a remarkable opportunity for investment in one of the Costa del Sol's most soughtafter areas.