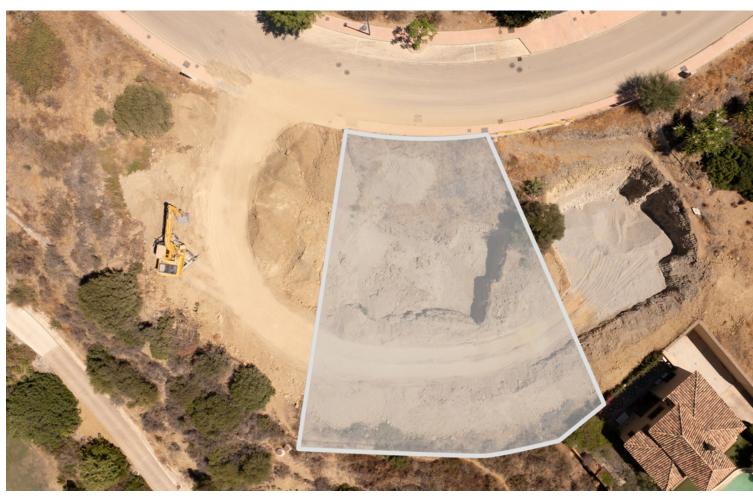

## Продажа - Участок - Estepona 410.000€

www.mibgroup.es +34 661 89 71 88 info@mibgroup.es

Ref.-ID: MIBGR4827712 **Estepona Участок** 

380 m<sup>2</sup>

975 m2

Residential plot with building licence and project in place. All costs involved of the project, registration had been paid by the sellers! It is ready for an imminent start of the construction for the new owner! Nestled in the prestigious location of Valle Romano, Estepona West, this exclusive plot offers a unique opportunity for discerning buyers to create their dream home. As a sole agency listing, this property promises unparalleled access to the vibrant lifestyle of the Costa del Sol, with its proximity to a variety of amenities and attractions. Spanning an impressive 975 square metres, the plot is perfectly positioned front line to the renowned Valle Romano golf course. This prime location not only provides stunning golf views but also offers breathtaking vistas of the surrounding mountains and the shimmering Mediterranean Sea. The panoramic views are a testament to the plot's exceptional setting, making it a highly desirable investment for those seeking both tranquillity and convenience. The plot's strategic location ensures that all essential amenities are within easy reach. It is conveniently close to the sea and beach, allowing for leisurely coastal strolls and beachside relaxation. Additionally, the proximity to shops, schools, and the town centre ensures that daily necessities and educational facilities are just a short drive away. For those who enjoy the vibrant social scene, the nearby port offers a variety of dining and entertainment options. This plot is not only a gateway to the stunning natural beauty of Estepona but also a canvas for creating a bespoke residence that reflects personal style and luxury. With its combination of location, views, and accessibility, this property stands as a remarkable opportunity for investment in one of the Costa del Sol's most soughtafter areas.