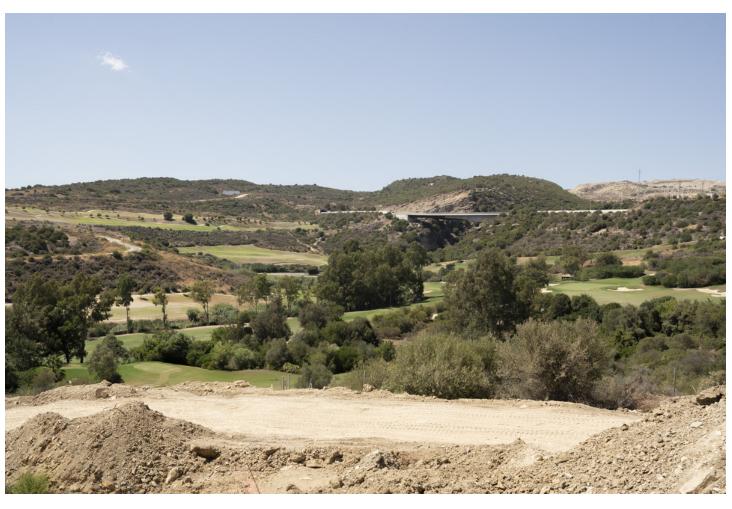

## Продажа - Участок - Estepona 410.000€

www.mibgroup.es +34 661 89 71 88 info@mibgroup.es

Ref.-ID: MIBGR4827712 **Estepona Участок** 

380 m<sup>2</sup>

975 m2

Residential plot with building licence and project in place. All costs involved of the project, registration had been paid by the sellers! It is ready for an imminent start of the construction for the new owner! Nestled in the prestigious location of Valle Romano, Estepona West, this exclusive plot offers a unique opportunity for discerning buyers to create their dream home. As a sole agency listing, this property promises unparalleled access to the vibrant lifestyle of the Costa del Sol, with its proximity to a variety of amenities and attractions. Spanning an impressive 975 square metres, the plot is perfectly positioned front line to the renowned Valle Romano golf course. This prime location not only provides stunning golf views but also offers breathtaking vistas of the surrounding mountains and the shimmering Mediterranean Sea. The panoramic views are a testament to the plot's exceptional setting, making it a highly desirable investment for those seeking both tranquillity and convenience. The plot's strategic location ensures that all essential amenities are within easy reach. It is conveniently close to the sea and beach, allowing for leisurely coastal strolls and beachside relaxation. Additionally, the proximity to shops, schools, and the town centre ensures that daily necessities and educational facilities are just a short drive away. For those who enjoy the vibrant social scene, the nearby port offers a variety of dining and entertainment options. This plot is not only a gateway to the stunning natural beauty of Estepona but also a canvas for creating a bespoke residence that reflects personal style and luxury. With its combination of location, views, and accessibility, this property stands as a remarkable opportunity for investment in one of the Costa del Sol's most soughtafter areas.