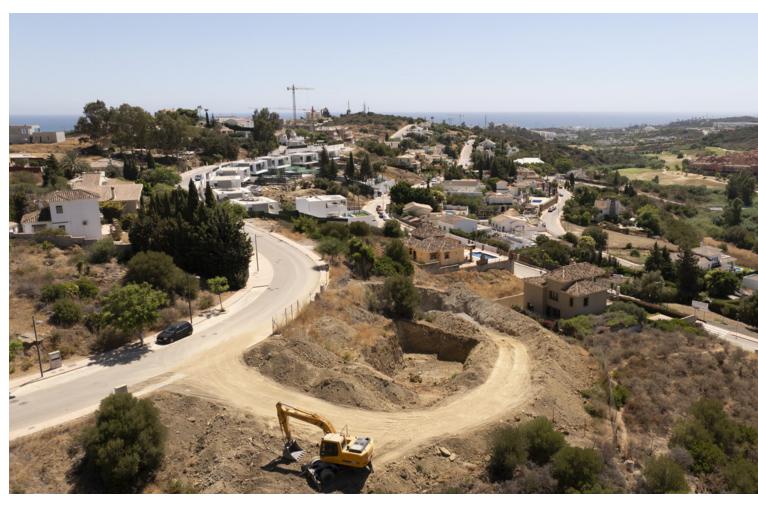

## Продажа - Участок - Estepona 410.000€

www.mibgroup.es +34 661 89 71 88 info@mibgroup.es

Ref.-ID: MIBGR4827712 **Estepona Участок** 

380 m<sup>2</sup>

975 m2

Residential plot with building licence and project in place. All costs involved of the project, registration had been paid by the sellers! It is ready for an imminent start of the construction for the new owner! Nestled in the prestigious location of Valle Romano, Estepona West, this exclusive plot offers a unique opportunity for discerning buyers to create their dream home. As a sole agency listing, this property promises unparalleled access to the vibrant lifestyle of the Costa del Sol, with its proximity to a variety of amenities and attractions. Spanning an impressive 975 square metres, the plot is perfectly positioned front line to the renowned Valle Romano golf course. This prime location not only provides stunning golf views but also offers breathtaking vistas of the surrounding mountains and the shimmering Mediterranean Sea. The panoramic views are a testament to the plot's exceptional setting, making it a highly desirable investment for those seeking both tranquillity and convenience. The plot's strategic location ensures that all essential amenities are within easy reach. It is conveniently close to the sea and beach, allowing for leisurely coastal strolls and beachside relaxation. Additionally, the proximity to shops, schools, and the town centre ensures that daily necessities and educational facilities are just a short drive away. For those who enjoy the vibrant social scene, the nearby port offers a variety of dining and entertainment options. This plot is not only a gateway to the stunning natural beauty of Estepona but also a canvas for creating a bespoke residence that reflects personal style and luxury. With its combination of location, views, and accessibility, this property stands as a remarkable opportunity for investment in one of the Costa del Sol's most soughtafter areas.