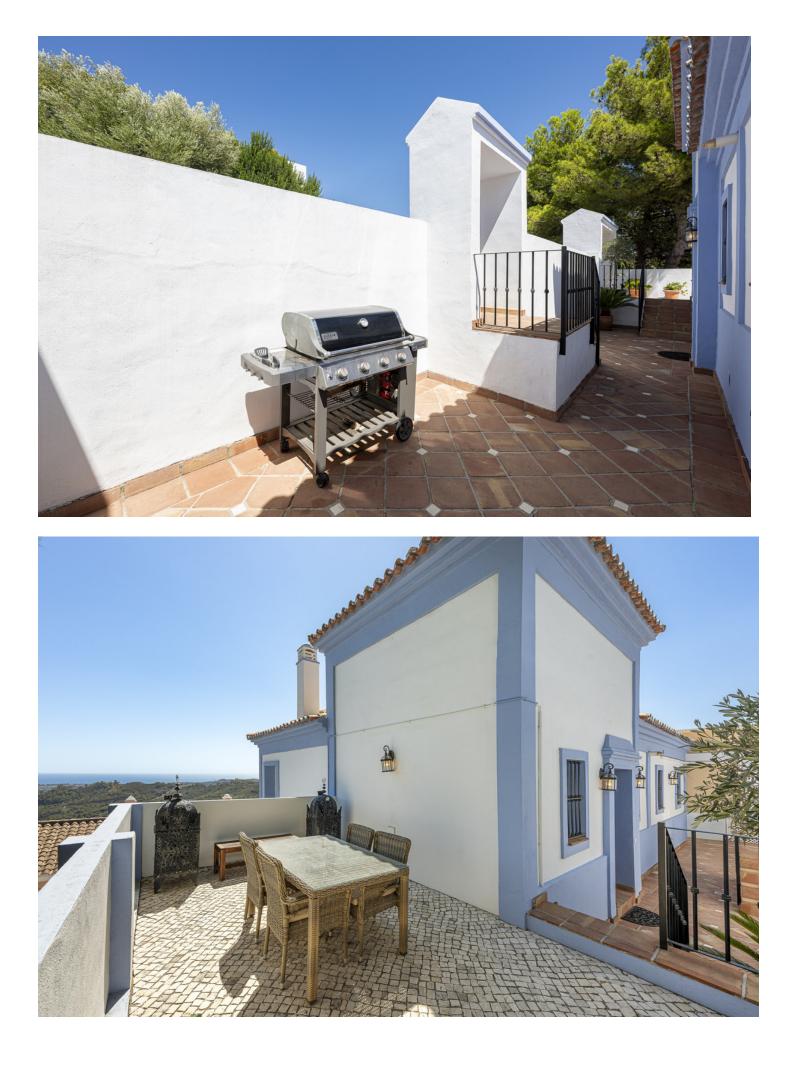

228 m2

This private, corner townhouse offers stunning sea and mountain views in the peaceful Monte Mayor Alto area of La Heredia, Benahavis. Just a short drive from the bustling beach life of Puerto Banús, the charming parish of Cancelada, and the lively town of San Pedro, the property has excellent road access via the A-7 coast road. International schools, supermarkets, hospitals, and sports facilities, including golf courses and beaches, are nearby. The Nueva Andalucia Golf Valley is within easy reach, making this property perfect for relaxation and outdoor activities. The townhouse is built over two levels and features a spacious 229 m<sup>2</sup> interior, plus an almost 100 m<sup>2</sup> terrace with gorgeous sea and mountain views. On the entrance level, you are greeted by a light-filled living room with a charming fireplace and high ceilings. This room opens onto the large terrace, perfect for outdoor dining while taking in the spectacular views. The open-plan kitchen, adjacent to the dining area, offers ample cabinet room for storage. There is also a generous double bedroom with an ensuite bathroom, ample closet space, and a guest toilet on this same floor. The lower level hosts two more large bedrooms, both with en-suite bathrooms and direct access to a private terrace with a plunge pool, sunbeds, and a chillout area, all while enjoying the same far-reaching views for maximum privacy and comfort. La Heredia in Benahavis is a sought-after, gated community known for its Andalusian village charm. The area offers easy access to local amenities, including shops, restaurants, and medical services. International schools are just a short drive away for families, making this an ideal home for those who value convenience and a peaceful setting. Whether you enjoy golf, beach activities, or exploring the nearby towns, this property offers everything you need for a relaxed lifestyle on the Costa del Sol.