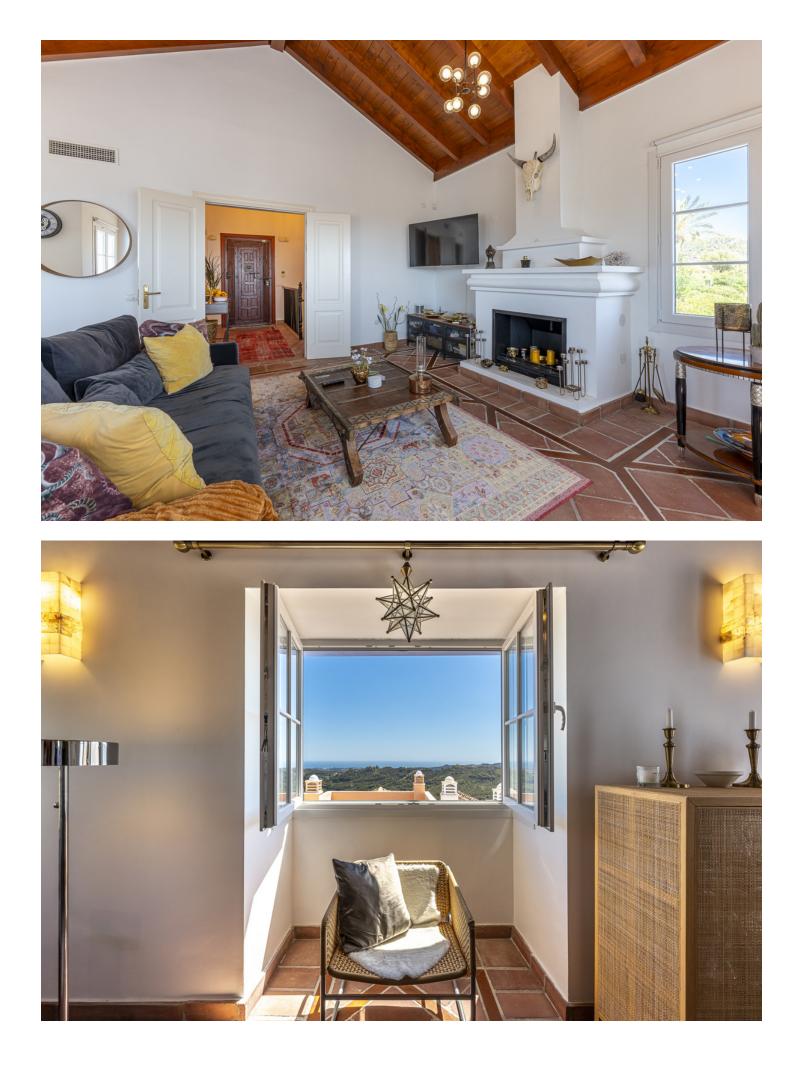

228 m2

This private, corner townhouse offers stunning sea and mountain views in the peaceful Monte Mayor Alto area of La Heredia, Benahavis. Just a short drive from the bustling beach life of Puerto Banús, the charming parish of Cancelada, and the lively town of San Pedro, the property has excellent road access via the A-7 coast road. International schools, supermarkets, hospitals, and sports facilities, including golf courses and beaches, are nearby. The Nueva Andalucia Golf Valley is within easy reach, making this property perfect for relaxation and outdoor activities. The townhouse is built over two levels and features a spacious 229 m<sup>2</sup> interior, plus an almost 100 m<sup>2</sup> terrace with gorgeous sea and mountain views. On the entrance level, you are greeted by a light-filled living room with a charming fireplace and high ceilings. This room opens onto the large terrace, perfect for outdoor dining while taking in the spectacular views. The open-plan kitchen, adjacent to the dining area, offers ample cabinet room for storage. There is also a generous double bedroom with an ensuite bathroom, ample closet space, and a guest toilet on this same floor. The lower level hosts two more large bedrooms, both with en-suite bathrooms and direct access to a private terrace with a plunge pool, sunbeds, and a chillout area, all while enjoying the same far-reaching views for maximum privacy and comfort. La Heredia in Benahavis is a sought-after, gated community known for its Andalusian village charm. The area offers easy access to local amenities, including shops, restaurants, and medical services. International schools are just a short drive away for families, making this an ideal home for those who value convenience and a peaceful setting. Whether you enjoy golf, beach activities, or exploring the nearby towns, this property offers everything you need for a relaxed lifestyle on the Costa del Sol.