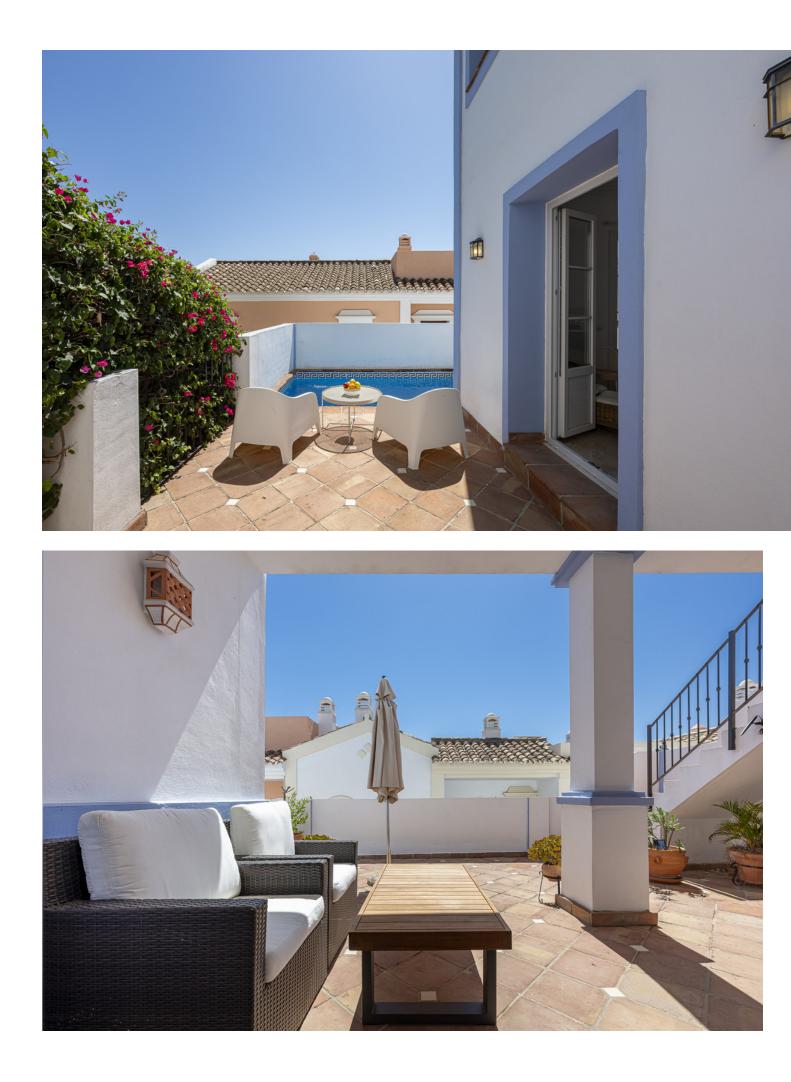

228 m2

This private, corner townhouse offers stunning sea and mountain views in the peaceful Monte Mayor Alto area of La Heredia, Benahavis. Just a short drive from the bustling beach life of Puerto Banús, the charming parish of Cancelada, and the lively town of San Pedro, the property has excellent road access via the A-7 coast road. International schools, supermarkets, hospitals, and sports facilities, including golf courses and beaches, are nearby. The Nueva Andalucia Golf Valley is within easy reach, making this property perfect for relaxation and outdoor activities. The townhouse is built over two levels and features a spacious 229 m<sup>2</sup> interior, plus an almost 100 m<sup>2</sup> terrace with gorgeous sea and mountain views. On the entrance level, you are greeted by a light-filled living room with a charming fireplace and high ceilings. This room opens onto the large terrace, perfect for outdoor dining while taking in the spectacular views. The open-plan kitchen, adjacent to the dining area, offers ample cabinet room for storage. There is also a generous double bedroom with an ensuite bathroom, ample closet space, and a guest toilet on this same floor. The lower level hosts two more large bedrooms, both with en-suite bathrooms and direct access to a private terrace with a plunge pool, sunbeds, and a chillout area, all while enjoying the same far-reaching views for maximum privacy and comfort. La Heredia in Benahavis is a sought-after, gated community known for its Andalusian village charm. The area offers easy access to local amenities, including shops, restaurants, and medical services. International schools are just a short drive away for families, making this an ideal home for those who value convenience and a peaceful setting. Whether you enjoy golf, beach activities, or exploring the nearby towns, this property offers everything you need for a relaxed lifestyle on the Costa del Sol.