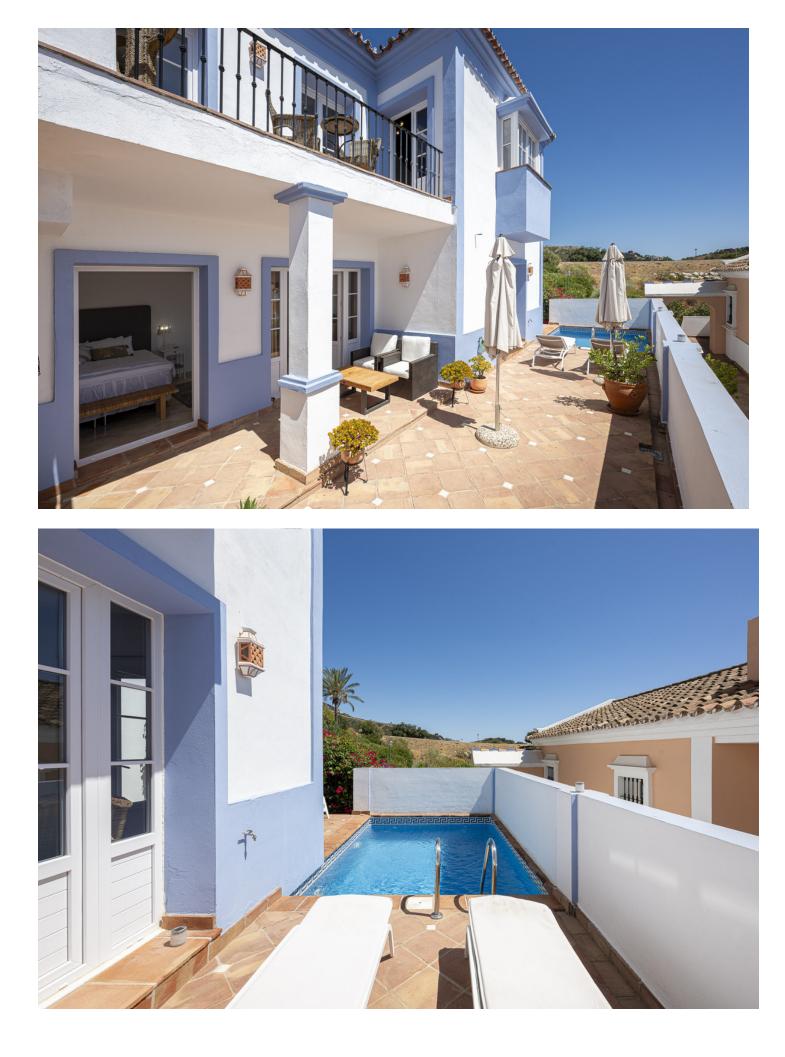

228 m2

This private, corner townhouse offers stunning sea and mountain views in the peaceful Monte Mayor Alto area of La Heredia, Benahavis. Just a short drive from the bustling beach life of Puerto Banús, the charming parish of Cancelada, and the lively town of San Pedro, the property has excellent road access via the A-7 coast road. International schools, supermarkets, hospitals, and sports facilities, including golf courses and beaches, are nearby. The Nueva Andalucia Golf Valley is within easy reach, making this property perfect for relaxation and outdoor activities. The townhouse is built over two levels and features a spacious 229 m<sup>2</sup> interior, plus an almost 100 m<sup>2</sup> terrace with gorgeous sea and mountain views. On the entrance level, you are greeted by a light-filled living room with a charming fireplace and high ceilings. This room opens onto the large terrace, perfect for outdoor dining while taking in the spectacular views. The open-plan kitchen, adjacent to the dining area, offers ample cabinet room for storage. There is also a generous double bedroom with an ensuite bathroom, ample closet space, and a guest toilet on this same floor. The lower level hosts two more large bedrooms, both with en-suite bathrooms and direct access to a private terrace with a plunge pool, sunbeds, and a chillout area, all while enjoying the same far-reaching views for maximum privacy and comfort. La Heredia in Benahavis is a sought-after, gated community known for its Andalusian village charm. The area offers easy access to local amenities, including shops, restaurants, and medical services. International schools are just a short drive away for families, making this an ideal home for those who value convenience and a peaceful setting. Whether you enjoy golf, beach activities, or exploring the nearby towns, this property offers everything you need for a relaxed lifestyle on the Costa del Sol.