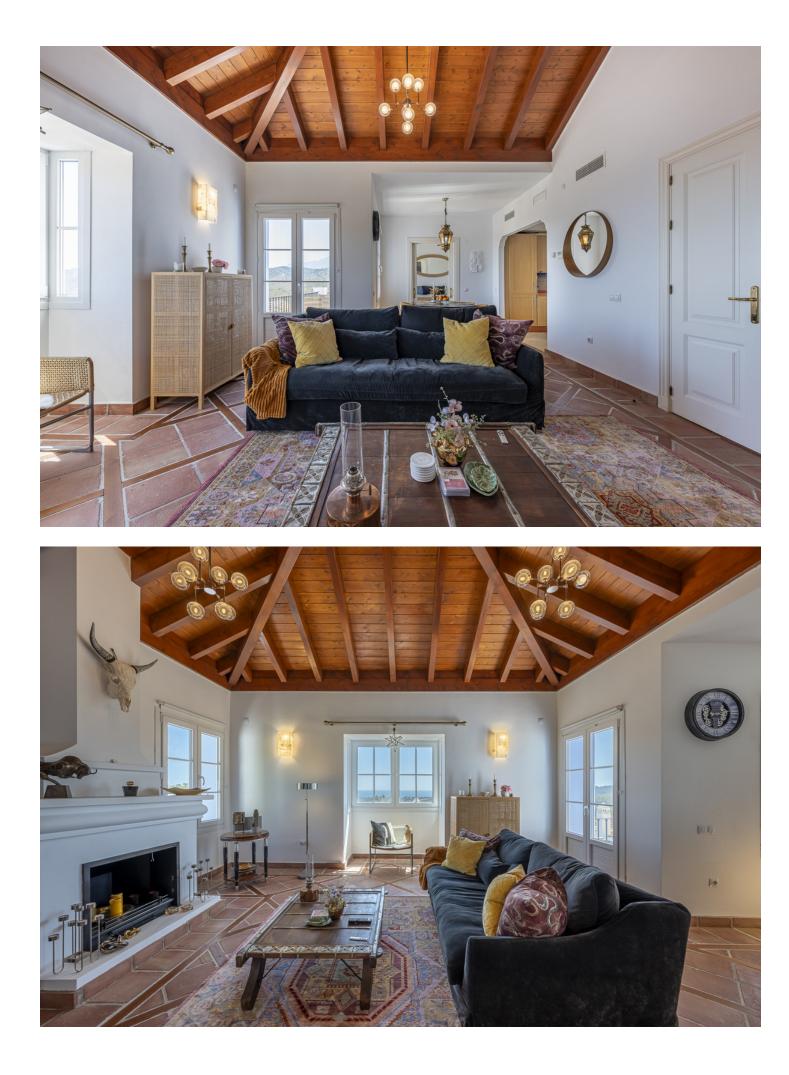

228 m2

This private, corner townhouse offers stunning sea and mountain views in the peaceful Monte Mayor Alto area of La Heredia, Benahavis. Just a short drive from the bustling beach life of Puerto Banús, the charming parish of Cancelada, and the lively town of San Pedro, the property has excellent road access via the A-7 coast road. International schools, supermarkets, hospitals, and sports facilities, including golf courses and beaches, are nearby. The Nueva Andalucia Golf Valley is within easy reach, making this property perfect for relaxation and outdoor activities. The townhouse is built over two levels and features a spacious 229 m<sup>2</sup> interior, plus an almost 100 m<sup>2</sup> terrace with gorgeous sea and mountain views. On the entrance level, you are greeted by a light-filled living room with a charming fireplace and high ceilings. This room opens onto the large terrace, perfect for outdoor dining while taking in the spectacular views. The open-plan kitchen, adjacent to the dining area, offers ample cabinet room for storage. There is also a generous double bedroom with an ensuite bathroom, ample closet space, and a guest toilet on this same floor. The lower level hosts two more large bedrooms, both with en-suite bathrooms and direct access to a private terrace with a plunge pool, sunbeds, and a chillout area, all while enjoying the same far-reaching views for maximum privacy and comfort. La Heredia in Benahavis is a sought-after, gated community known for its Andalusian village charm. The area offers easy access to local amenities, including shops, restaurants, and medical services. International schools are just a short drive away for families, making this an ideal home for those who value convenience and a peaceful setting. Whether you enjoy golf, beach activities, or exploring the nearby towns, this property offers everything you need for a relaxed lifestyle on the Costa del Sol.