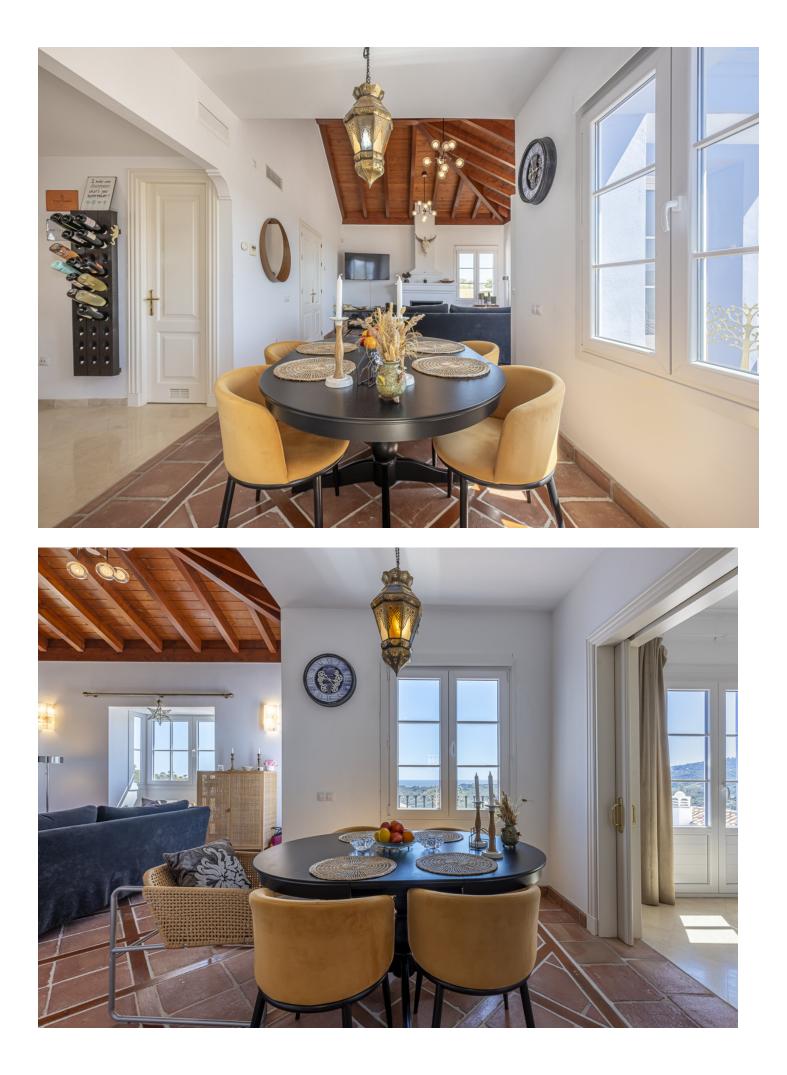

228 m2

This private, corner townhouse offers stunning sea and mountain views in the peaceful Monte Mayor Alto area of La Heredia, Benahavis. Just a short drive from the bustling beach life of Puerto Banús, the charming parish of Cancelada, and the lively town of San Pedro, the property has excellent road access via the A-7 coast road. International schools, supermarkets, hospitals, and sports facilities, including golf courses and beaches, are nearby. The Nueva Andalucia Golf Valley is within easy reach, making this property perfect for relaxation and outdoor activities. The townhouse is built over two levels and features a spacious 229 m<sup>2</sup> interior, plus an almost 100 m<sup>2</sup> terrace with gorgeous sea and mountain views. On the entrance level, you are greeted by a light-filled living room with a charming fireplace and high ceilings. This room opens onto the large terrace, perfect for outdoor dining while taking in the spectacular views. The open-plan kitchen, adjacent to the dining area, offers ample cabinet room for storage. There is also a generous double bedroom with an ensuite bathroom, ample closet space, and a guest toilet on this same floor. The lower level hosts two more large bedrooms, both with en-suite bathrooms and direct access to a private terrace with a plunge pool, sunbeds, and a chillout area, all while enjoying the same far-reaching views for maximum privacy and comfort. La Heredia in Benahavis is a sought-after, gated community known for its Andalusian village charm. The area offers easy access to local amenities, including shops, restaurants, and medical services. International schools are just a short drive away for families, making this an ideal home for those who value convenience and a peaceful setting. Whether you enjoy golf, beach activities, or exploring the nearby towns, this property offers everything you need for a relaxed lifestyle on the Costa del Sol.