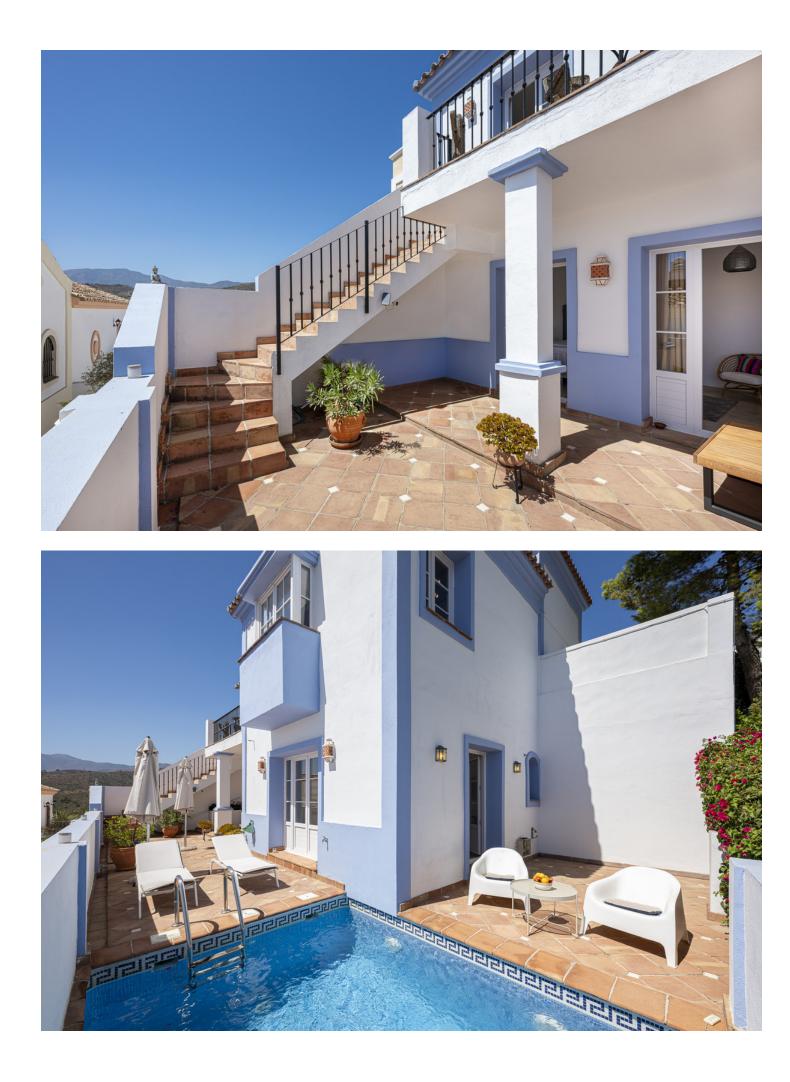

228 m2

This private, corner townhouse offers stunning sea and mountain views in the peaceful Monte Mayor Alto area of La Heredia, Benahavis. Just a short drive from the bustling beach life of Puerto Banús, the charming parish of Cancelada, and the lively town of San Pedro, the property has excellent road access via the A-7 coast road. International schools, supermarkets, hospitals, and sports facilities, including golf courses and beaches, are nearby. The Nueva Andalucia Golf Valley is within easy reach, making this property perfect for relaxation and outdoor activities. The townhouse is built over two levels and features a spacious 229 m<sup>2</sup> interior, plus an almost 100 m<sup>2</sup> terrace with gorgeous sea and mountain views. On the entrance level, you are greeted by a light-filled living room with a charming fireplace and high ceilings. This room opens onto the large terrace, perfect for outdoor dining while taking in the spectacular views. The open-plan kitchen, adjacent to the dining area, offers ample cabinet room for storage. There is also a generous double bedroom with an ensuite bathroom, ample closet space, and a guest toilet on this same floor. The lower level hosts two more large bedrooms, both with en-suite bathrooms and direct access to a private terrace with a plunge pool, sunbeds, and a chillout area, all while enjoying the same far-reaching views for maximum privacy and comfort. La Heredia in Benahavis is a sought-after, gated community known for its Andalusian village charm. The area offers easy access to local amenities, including shops, restaurants, and medical services. International schools are just a short drive away for families, making this an ideal home for those who value convenience and a peaceful setting. Whether you enjoy golf, beach activities, or exploring the nearby towns, this property offers everything you need for a relaxed lifestyle on the Costa del Sol.