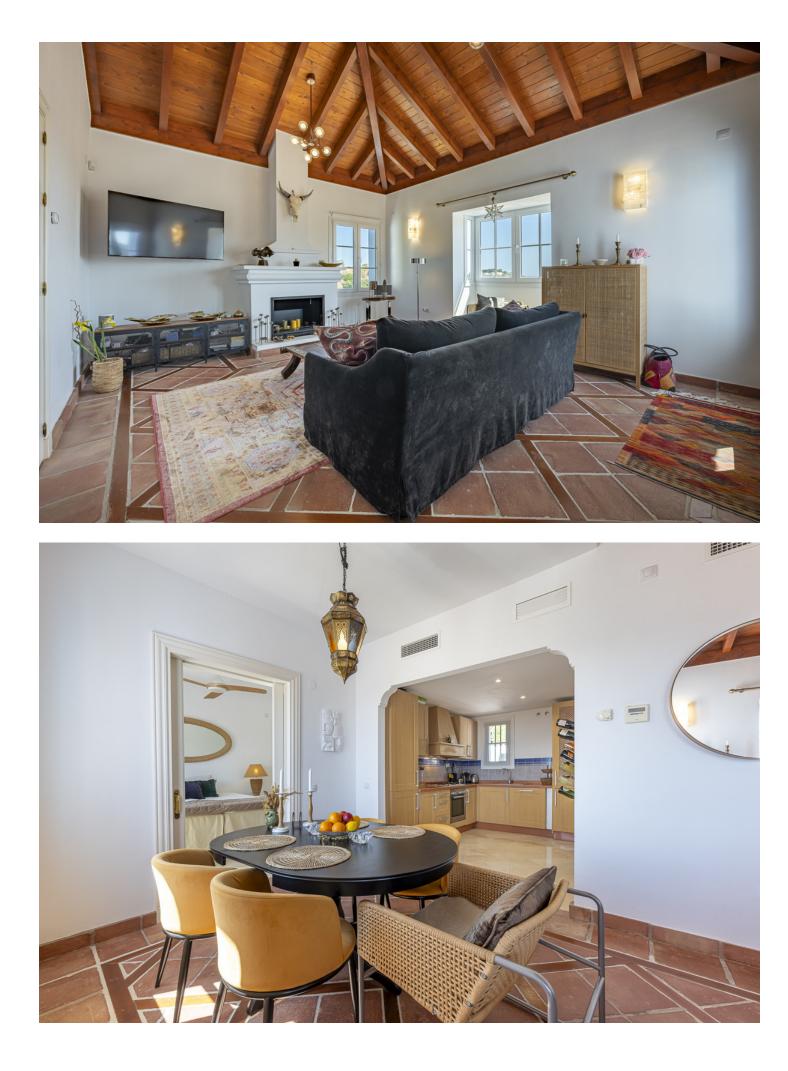

228 m2

This private, corner townhouse offers stunning sea and mountain views in the peaceful Monte Mayor Alto area of La Heredia, Benahavis. Just a short drive from the bustling beach life of Puerto Banús, the charming parish of Cancelada, and the lively town of San Pedro, the property has excellent road access via the A-7 coast road. International schools, supermarkets, hospitals, and sports facilities, including golf courses and beaches, are nearby. The Nueva Andalucia Golf Valley is within easy reach, making this property perfect for relaxation and outdoor activities. The townhouse is built over two levels and features a spacious 229 m<sup>2</sup> interior, plus an almost 100 m<sup>2</sup> terrace with gorgeous sea and mountain views. On the entrance level, you are greeted by a light-filled living room with a charming fireplace and high ceilings. This room opens onto the large terrace, perfect for outdoor dining while taking in the spectacular views. The open-plan kitchen, adjacent to the dining area, offers ample cabinet room for storage. There is also a generous double bedroom with an ensuite bathroom, ample closet space, and a guest toilet on this same floor. The lower level hosts two more large bedrooms, both with en-suite bathrooms and direct access to a private terrace with a plunge pool, sunbeds, and a chillout area, all while enjoying the same far-reaching views for maximum privacy and comfort. La Heredia in Benahavis is a sought-after, gated community known for its Andalusian village charm. The area offers easy access to local amenities, including shops, restaurants, and medical services. International schools are just a short drive away for families, making this an ideal home for those who value convenience and a peaceful setting. Whether you enjoy golf, beach activities, or exploring the nearby towns, this property offers everything you need for a relaxed lifestyle on the Costa del Sol.