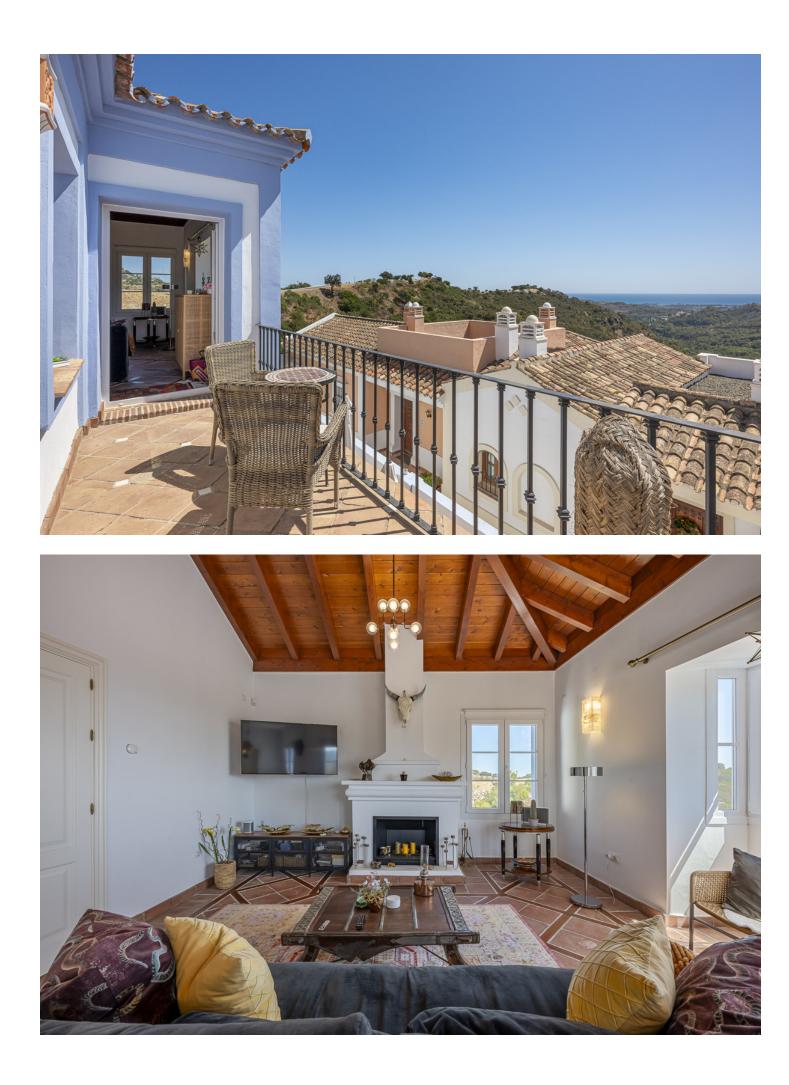

228 m2

This private, corner townhouse offers stunning sea and mountain views in the peaceful Monte Mayor Alto area of La Heredia, Benahavis. Just a short drive from the bustling beach life of Puerto Banús, the charming parish of Cancelada, and the lively town of San Pedro, the property has excellent road access via the A-7 coast road. International schools, supermarkets, hospitals, and sports facilities, including golf courses and beaches, are nearby. The Nueva Andalucia Golf Valley is within easy reach, making this property perfect for relaxation and outdoor activities. The townhouse is built over two levels and features a spacious 229 m<sup>2</sup> interior, plus an almost 100 m<sup>2</sup> terrace with gorgeous sea and mountain views. On the entrance level, you are greeted by a light-filled living room with a charming fireplace and high ceilings. This room opens onto the large terrace, perfect for outdoor dining while taking in the spectacular views. The open-plan kitchen, adjacent to the dining area, offers ample cabinet room for storage. There is also a generous double bedroom with an ensuite bathroom, ample closet space, and a guest toilet on this same floor. The lower level hosts two more large bedrooms, both with en-suite bathrooms and direct access to a private terrace with a plunge pool, sunbeds, and a chillout area, all while enjoying the same far-reaching views for maximum privacy and comfort. La Heredia in Benahavis is a sought-after, gated community known for its Andalusian village charm. The area offers easy access to local amenities, including shops, restaurants, and medical services. International schools are just a short drive away for families, making this an ideal home for those who value convenience and a peaceful setting. Whether you enjoy golf, beach activities, or exploring the nearby towns, this property offers everything you need for a relaxed lifestyle on the Costa del Sol.