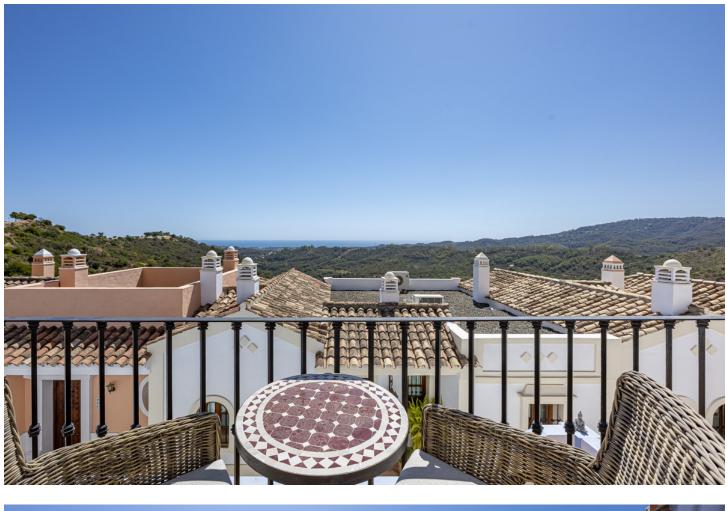

228 m2

This private, corner townhouse offers stunning sea and mountain views in the peaceful Monte Mayor Alto area of La Heredia, Benahavis. Just a short drive from the bustling beach life of Puerto Banús, the charming parish of Cancelada, and the lively town of San Pedro, the property has excellent road access via the A-7 coast road. International schools, supermarkets, hospitals, and sports facilities, including golf courses and beaches, are nearby. The Nueva Andalucia Golf Valley is within easy reach, making this property perfect for relaxation and outdoor activities. The townhouse is built over two levels and features a spacious 229 m<sup>2</sup> interior, plus an almost 100 m<sup>2</sup> terrace with gorgeous sea and mountain views. On the entrance level, you are greeted by a light-filled living room with a charming fireplace and high ceilings. This room opens onto the large terrace, perfect for outdoor dining while taking in the spectacular views. The open-plan kitchen, adjacent to the dining area, offers ample cabinet room for storage. There is also a generous double bedroom with an ensuite bathroom, ample closet space, and a guest toilet on this same floor. The lower level hosts two more large bedrooms, both with en-suite bathrooms and direct access to a private terrace with a plunge pool, sunbeds, and a chillout area, all while enjoying the same far-reaching views for maximum privacy and comfort. La Heredia in Benahavis is a sought-after, gated community known for its Andalusian village charm. The area offers easy access to local amenities, including shops, restaurants, and medical services. International schools are just a short drive away for families, making this an ideal home for those who value convenience and a peaceful setting. Whether you enjoy golf, beach activities, or exploring the nearby towns, this property offers everything you need for a relaxed lifestyle on the Costa del Sol.