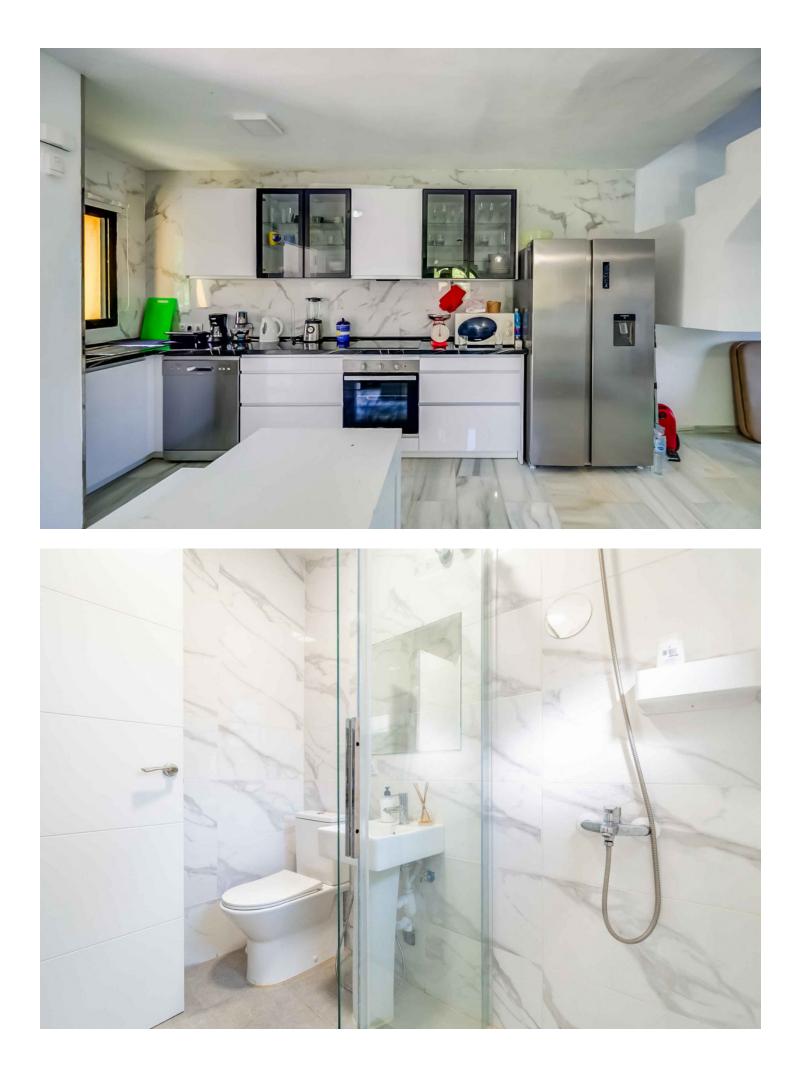

This townhouse has a unique layout, gracefully divided into three distinct units. As you step through the door, you'll find the main duplex apartment featuring a newly renovated kitchen and bathroom, cozy living area, and a welcoming dining space. The first level also boasts a covered terrace with stunning views of the sea, pool, and golf course. Additionally, the terrace includes a built-in outdoor pizza oven, perfect for delightful gatherings. Upstairs, you'll discover a newly renovated bathroom and two spacious bedrooms, each with its own terrace. One bedroom offers beautiful views of the sea, pool, and golf course. Below the main apartment lies two distinct units, each with its own entrance, presenting enticing options for rental endeavors. The middel apartment is a charming studio apartment, complete with a new kitchen and new bathroom, providing a fully self-contained living space. The middle apartment also features a small terrace. The lower apartment features a bedroom, a bathroom and a well-equipped kitchen with a cozy living area. The second unit also features a terrace. Currently, the two apartments together have a rental income of 1,510 euros per month. Located on a corner, this townhouse benefits from ample natural light, creating a comfortable and inviting atmosphere. This property presents an unparalleled opportunity, brimming with versatility and potential for various living arrangements. Moreover, its prime location adjacent to La Siesta Golf ensures effortless access to leisurely pursuits. Additionally, within a short 5-minute drive, you'll find supermarkets, while a leisurely 12-minute stroll leads you to the vibrant strip in Calahonda, teeming with an array of tantalizing restaurants and lively bars.

## Состояние

Хорошее
 Недавно отремонтированная
 Недавно отделанная

228 m2

### Особенности

- ✔ Крытая терраса
- У Рядом с транспортом
- Рядом с транспорт
- 🜱 Приватная терраса
- ✔ Мраморные полы