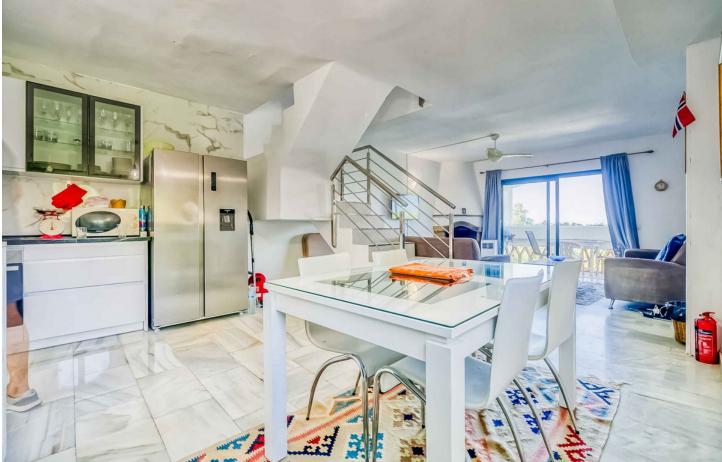

This townhouse has a unique layout, gracefully divided into three distinct units. As you step through the door, you'll find the main duplex apartment featuring a newly renovated kitchen and bathroom, cozy living area, and a welcoming dining space. The first level also boasts a covered terrace with stunning views of the sea, pool, and golf course. Additionally, the terrace includes a built-in outdoor pizza oven, perfect for delightful gatherings. Upstairs, you'll discover a newly renovated bathroom and two spacious bedrooms, each with its own terrace. One bedroom offers beautiful views of the sea, pool, and golf course. Below the main apartment lies two distinct units, each with its own entrance, presenting enticing options for rental endeavors. The middel apartment is a charming studio apartment, complete with a new kitchen and new bathroom, providing a fully self-contained living space. The middle apartment also features a small terrace. The lower apartment features a bedroom, a bathroom and a well-equipped kitchen with a cozy living area. The second unit also features a terrace. Currently, the two apartments together have a rental income of 1,510 euros per month. Located on a corner, this townhouse benefits from ample natural light, creating a comfortable and inviting atmosphere. This property presents an unparalleled opportunity, brimming with versatility and potential for various living arrangements. Moreover, its prime location adjacent to La Siesta Golf ensures effortless access to leisurely pursuits. Additionally, within a short 5-minute drive, you'll find supermarkets, while a leisurely 12-minute stroll leads you to the vibrant strip in Calahonda, teeming with an array of tantalizing restaurants and lively bars.