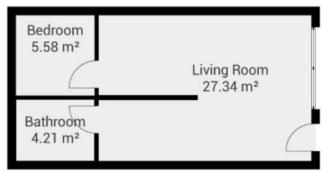

## ▼ Ground Floor

TOTAL AREA: 57.20 m<sup>2</sup> · LIVING AREA: 57.27 m<sup>2</sup> · ROOMS: 3