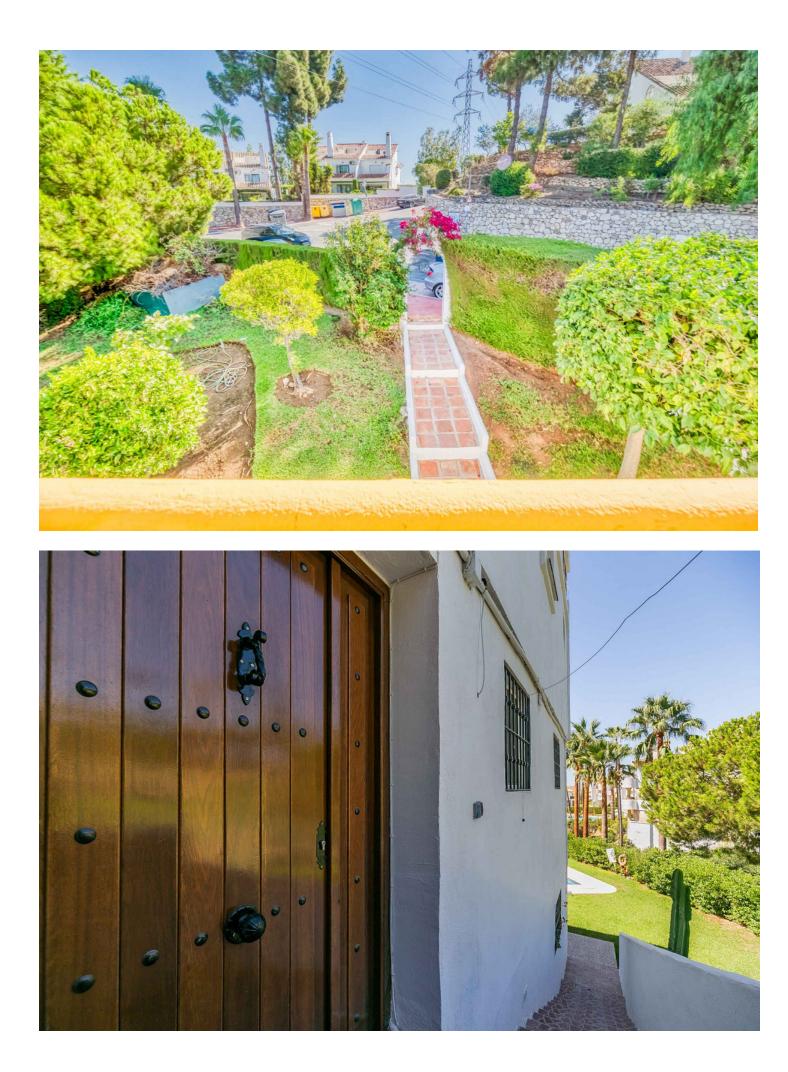

This townhouse has a unique layout, gracefully divided into three distinct units. As you step through the door, you'll find the main duplex apartment featuring a newly renovated kitchen and bathroom, cozy living area, and a welcoming dining space. The first level also boasts a covered terrace with stunning views of the sea, pool, and golf course. Additionally, the terrace includes a built-in outdoor pizza oven, perfect for delightful gatherings. Upstairs, you'll discover a newly renovated bathroom and two spacious bedrooms, each with its own terrace. One bedroom offers beautiful views of the sea, pool, and golf course. Below the main apartment lies two distinct units, each with its own entrance, presenting enticing options for rental endeavors. The middel apartment is a charming studio apartment, complete with a new kitchen and new bathroom, providing a fully self-contained living space. The middle apartment also features a small terrace. The lower apartment features a bedroom, a bathroom and a well-equipped kitchen with a cozy living area. The second unit also features a terrace. Currently, the two apartments together have a rental income of 1,510 euros per month. Located on a corner, this townhouse benefits from ample natural light, creating a comfortable and inviting atmosphere. This property presents an unparalleled opportunity, brimming with versatility and potential for various living arrangements. Moreover, its prime location adjacent to La Siesta Golf ensures effortless access to leisurely pursuits. Additionally, within a short 5-minute drive, you'll find supermarkets, while a leisurely 12-minute stroll leads you to the vibrant strip in Calahonda, teeming with an array of tantalizing restaurants and lively bars.