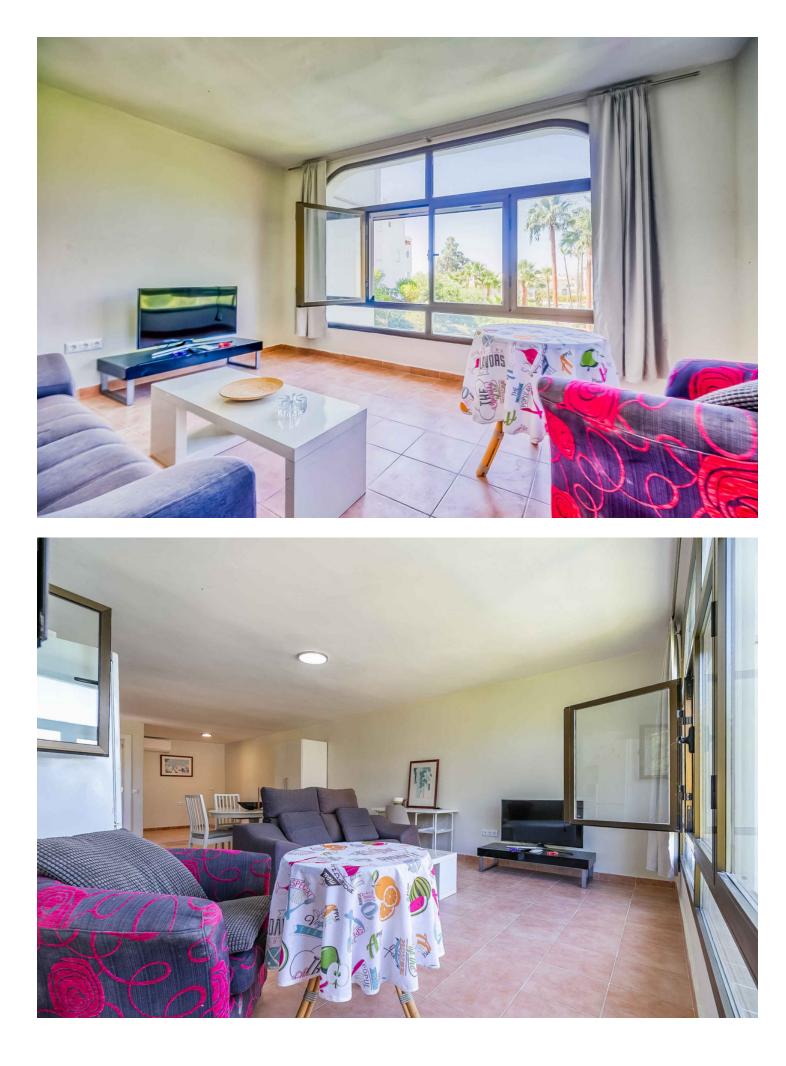

This townhouse has a unique layout, gracefully divided into three distinct units. As you step through the door, you'll find the main duplex apartment featuring a newly renovated kitchen and bathroom, cozy living area, and a welcoming dining space. The first level also boasts a covered terrace with stunning views of the sea, pool, and golf course. Additionally, the terrace includes a built-in outdoor pizza oven, perfect for delightful gatherings. Upstairs, you'll discover a newly renovated bathroom and two spacious bedrooms, each with its own terrace. One bedroom offers beautiful views of the sea, pool, and golf course. Below the main apartment lies two distinct units, each with its own entrance, presenting enticing options for rental endeavors. The middel apartment is a charming studio apartment, complete with a new kitchen and new bathroom, providing a fully self-contained living space. The middle apartment also features a small terrace. The lower apartment features a bedroom, a bathroom and a well-equipped kitchen with a cozy living area. The second unit also features a terrace. Currently, the two apartments together have a rental income of 1,510 euros per month. Located on a corner, this townhouse benefits from ample natural light, creating a comfortable and inviting atmosphere. This property presents an unparalleled opportunity, brimming with versatility and potential for various living arrangements. Moreover, its prime location adjacent to La Siesta Golf ensures effortless access to leisurely pursuits. Additionally, within a short 5-minute drive, you'll find supermarkets, while a leisurely 12-minute stroll leads you to the vibrant strip in Calahonda, teeming with an array of tantalizing restaurants and lively bars.

## ▼ Ground Floor

TOTAL AREA: 57.20 m<sup>2</sup> · LIVING AREA: 57.27 m<sup>2</sup> · ROOMS: 3