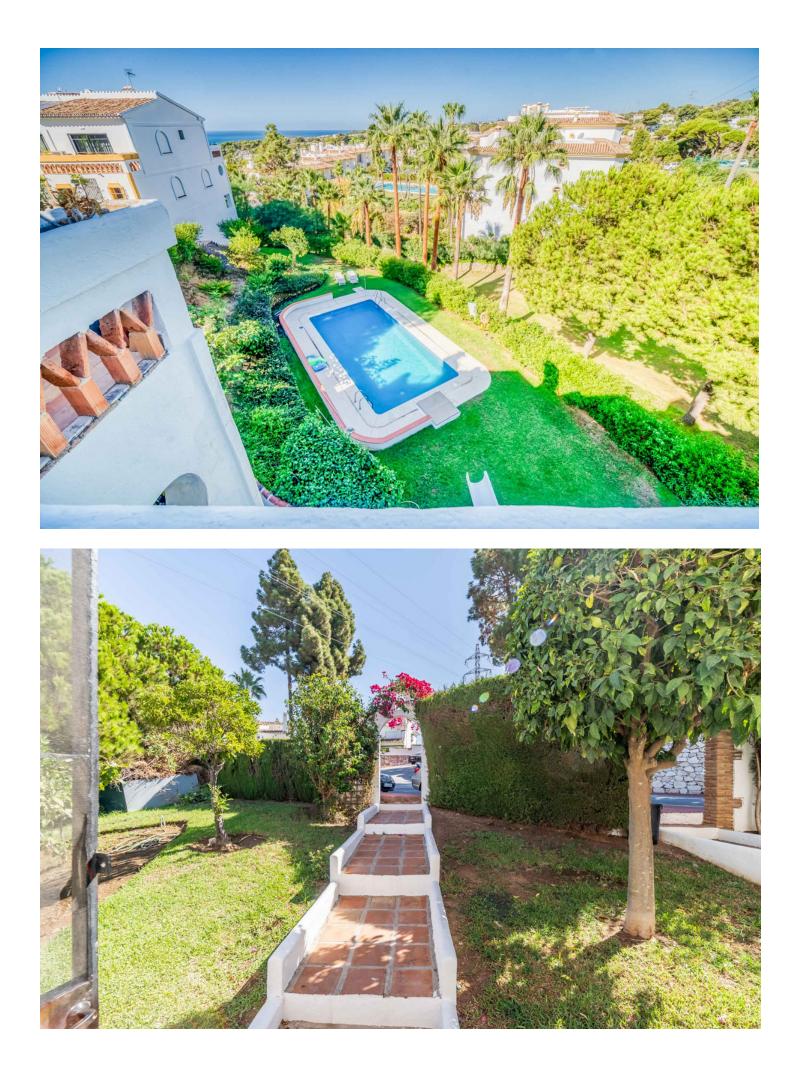

This townhouse has a unique layout, gracefully divided into three distinct units. As you step through the door, you'll find the main duplex apartment featuring a newly renovated kitchen and bathroom, cozy living area, and a welcoming dining space. The first level also boasts a covered terrace with stunning views of the sea, pool, and golf course. Additionally, the terrace includes a built-in outdoor pizza oven, perfect for delightful gatherings. Upstairs, you'll discover a newly renovated bathroom and two spacious bedrooms, each with its own terrace. One bedroom offers beautiful views of the sea, pool, and golf course. Below the main apartment lies two distinct units, each with its own entrance, presenting enticing options for rental endeavors. The middel apartment is a charming studio apartment, complete with a new kitchen and new bathroom, providing a fully self-contained living space. The middle apartment also features a small terrace. The lower apartment features a bedroom, a bathroom and a well-equipped kitchen with a cozy living area. The second unit also features a terrace. Currently, the two apartments together have a rental income of 1,510 euros per month. Located on a corner, this townhouse benefits from ample natural light, creating a comfortable and inviting atmosphere. This property presents an unparalleled opportunity, brimming with versatility and potential for various living arrangements. Moreover, its prime location adjacent to La Siesta Golf ensures effortless access to leisurely pursuits. Additionally, within a short 5-minute drive, you'll find supermarkets, while a leisurely 12-minute stroll leads you to the vibrant strip in Calahonda, teeming with an array of tantalizing restaurants and lively bars.

# **вид**

- Гольф
- Сад
  Бассейн

#### бассейн У Общий

Общи

Мебель У Частично меблированный