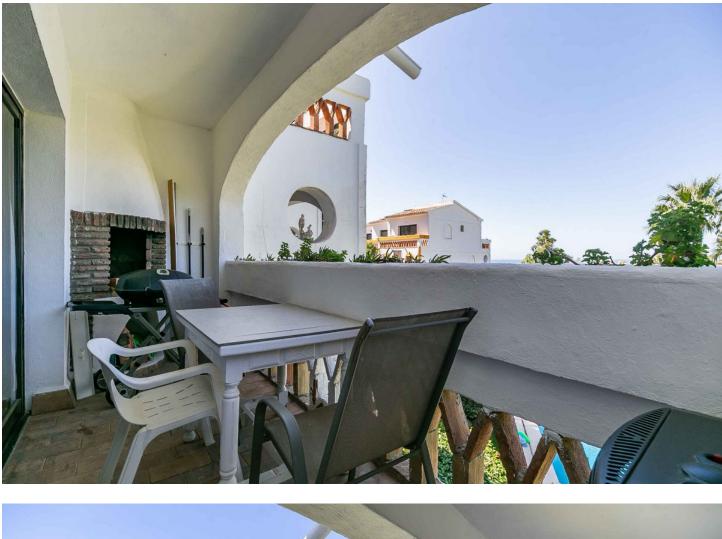

This townhouse has a unique layout, gracefully divided into three distinct units. As you step through the door, you'll find the main duplex apartment featuring a newly renovated kitchen and bathroom, cozy living area, and a welcoming dining space. The first level also boasts a covered terrace with stunning views of the sea, pool, and golf course. Additionally, the terrace includes a built-in outdoor pizza oven, perfect for delightful gatherings. Upstairs, you'll discover a newly renovated bathroom and two spacious bedrooms, each with its own terrace. One bedroom offers beautiful views of the sea, pool, and golf course. Below the main apartment lies two distinct units, each with its own entrance, presenting enticing options for rental endeavors. The middel apartment is a charming studio apartment, complete with a new kitchen and new bathroom, providing a fully self-contained living space. The middle apartment also features a small terrace. The lower apartment features a bedroom, a bathroom and a well-equipped kitchen with a cozy living area. The second unit also features a terrace. Currently, the two apartments together have a rental income of 1,510 euros per month. Located on a corner, this townhouse benefits from ample natural light, creating a comfortable and inviting atmosphere. This property presents an unparalleled opportunity, brimming with versatility and potential for various living arrangements. Moreover, its prime location adjacent to La Siesta Golf ensures effortless access to leisurely pursuits. Additionally, within a short 5-minute drive, you'll find supermarkets, while a leisurely 12-minute stroll leads you to the vibrant strip in Calahonda, teeming with an array of tantalizing restaurants and lively bars.