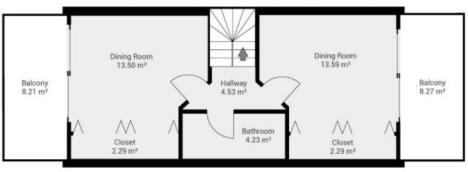

#### . .......

TOTAL AREA: 56.87 m<sup>2</sup> · LIVING AREA: 50.03 m<sup>2</sup> · ROOMS: 6