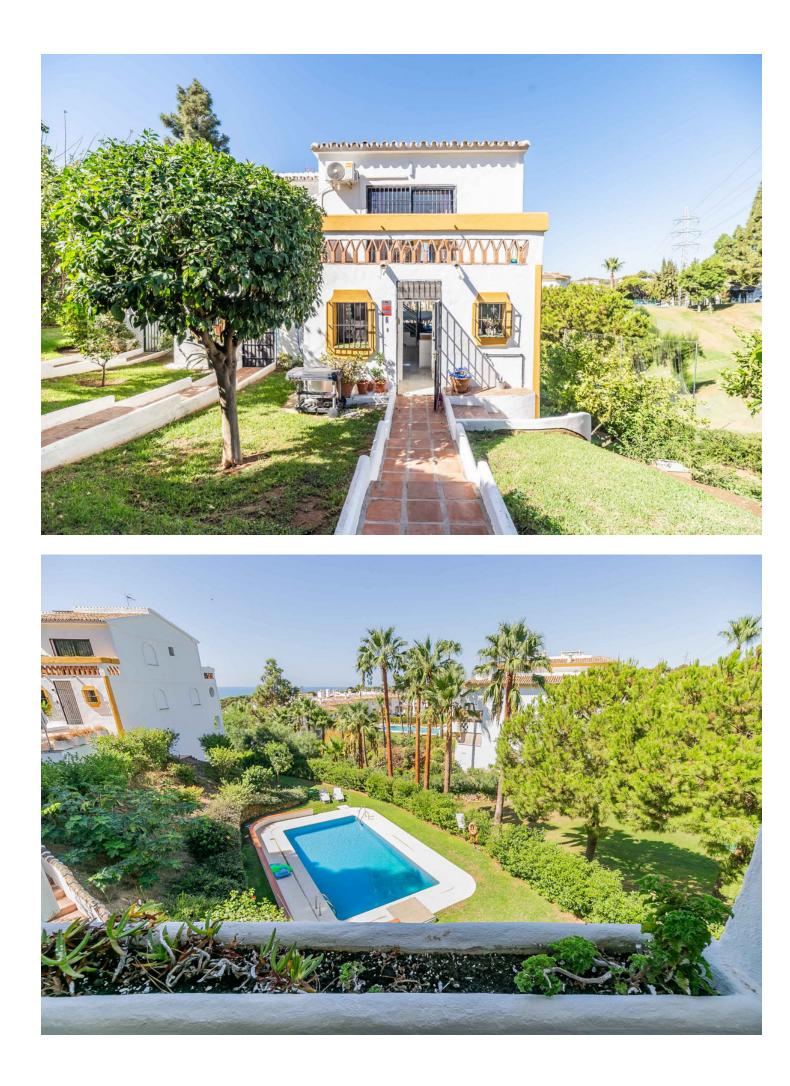

This townhouse has a unique layout, gracefully divided into three distinct units. As you step through the door, you'll find the main duplex apartment featuring a newly renovated kitchen and bathroom, cozy living area, and a welcoming dining space. The first level also boasts a covered terrace with stunning views of the sea, pool, and golf course. Additionally, the terrace includes a built-in outdoor pizza oven, perfect for delightful gatherings. Upstairs, you'll discover a newly renovated bathroom and two spacious bedrooms, each with its own terrace. One bedroom offers beautiful views of the sea, pool, and golf course. Below the main apartment lies two distinct units, each with its own entrance, presenting enticing options for rental endeavors. The middel apartment is a charming studio apartment, complete with a new kitchen and new bathroom, providing a fully self-contained living space. The middle apartment also features a small terrace. The lower apartment features a bedroom, a bathroom and a well-equipped kitchen with a cozy living area. The second unit also features a terrace. Currently, the two apartments together have a rental income of 1,510 euros per month. Located on a corner, this townhouse benefits from ample natural light, creating a comfortable and inviting atmosphere. This property presents an unparalleled opportunity, brimming with versatility and potential for various living arrangements. Moreover, its prime location adjacent to La Siesta Golf ensures effortless access to leisurely pursuits. Additionally, within a short 5-minute drive, you'll find supermarkets, while a leisurely 12-minute stroll leads you to the vibrant strip in Calahonda, teeming with an array of tantalizing restaurants and lively bars.

# **вид**

- Гольф
- Сад
  Бассейн

#### бассейн У Общий

Общи

Мебель У Частично меблированный