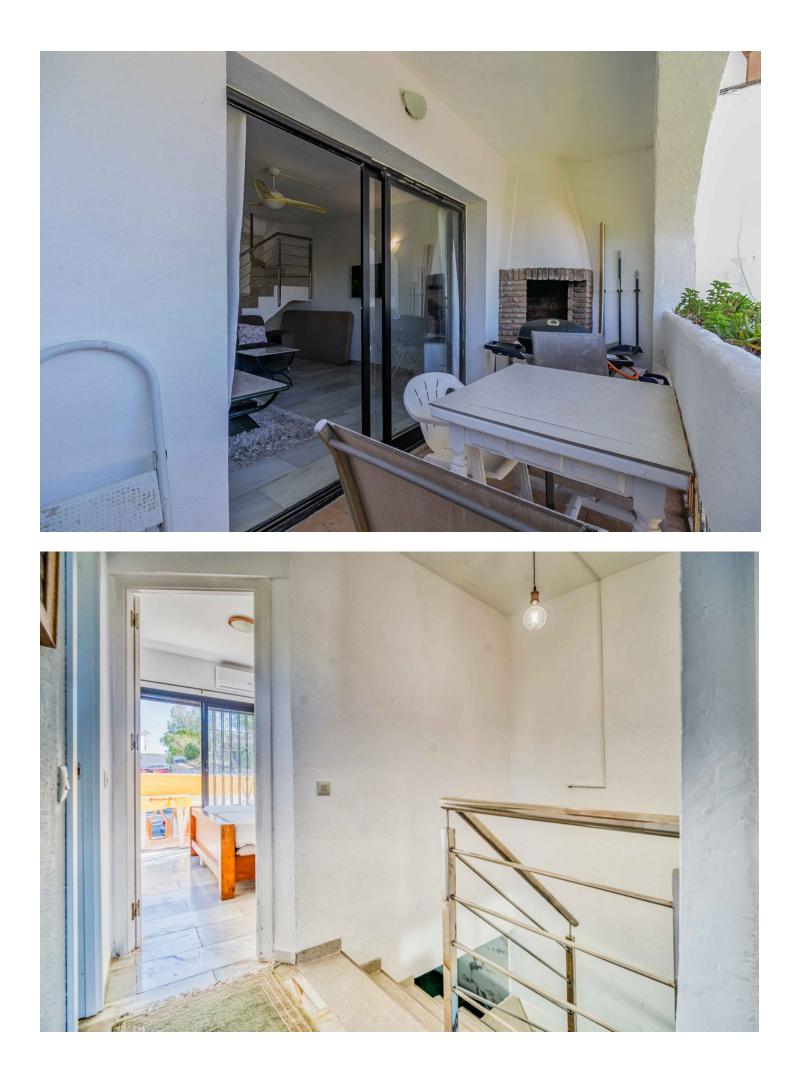

This townhouse has a unique layout, gracefully divided into three distinct units. As you step through the door, you'll find the main duplex apartment featuring a newly renovated kitchen and bathroom, cozy living area, and a welcoming dining space. The first level also boasts a covered terrace with stunning views of the sea, pool, and golf course. Additionally, the terrace includes a built-in outdoor pizza oven, perfect for delightful gatherings. Upstairs, you'll discover a newly renovated bathroom and two spacious bedrooms, each with its own terrace. One bedroom offers beautiful views of the sea, pool, and golf course. Below the main apartment lies two distinct units, each with its own entrance, presenting enticing options for rental endeavors. The middel apartment is a charming studio apartment, complete with a new kitchen and new bathroom, providing a fully self-contained living space. The middle apartment also features a small terrace. The lower apartment features a bedroom, a bathroom and a well-equipped kitchen with a cozy living area. The second unit also features a terrace. Currently, the two apartments together have a rental income of 1,510 euros per month. Located on a corner, this townhouse benefits from ample natural light, creating a comfortable and inviting atmosphere. This property presents an unparalleled opportunity, brimming with versatility and potential for various living arrangements. Moreover, its prime location adjacent to La Siesta Golf ensures effortless access to leisurely pursuits. Additionally, within a short 5-minute drive, you'll find supermarkets, while a leisurely 12-minute stroll leads you to the vibrant strip in Calahonda, teeming with an array of tantalizing restaurants and lively bars.