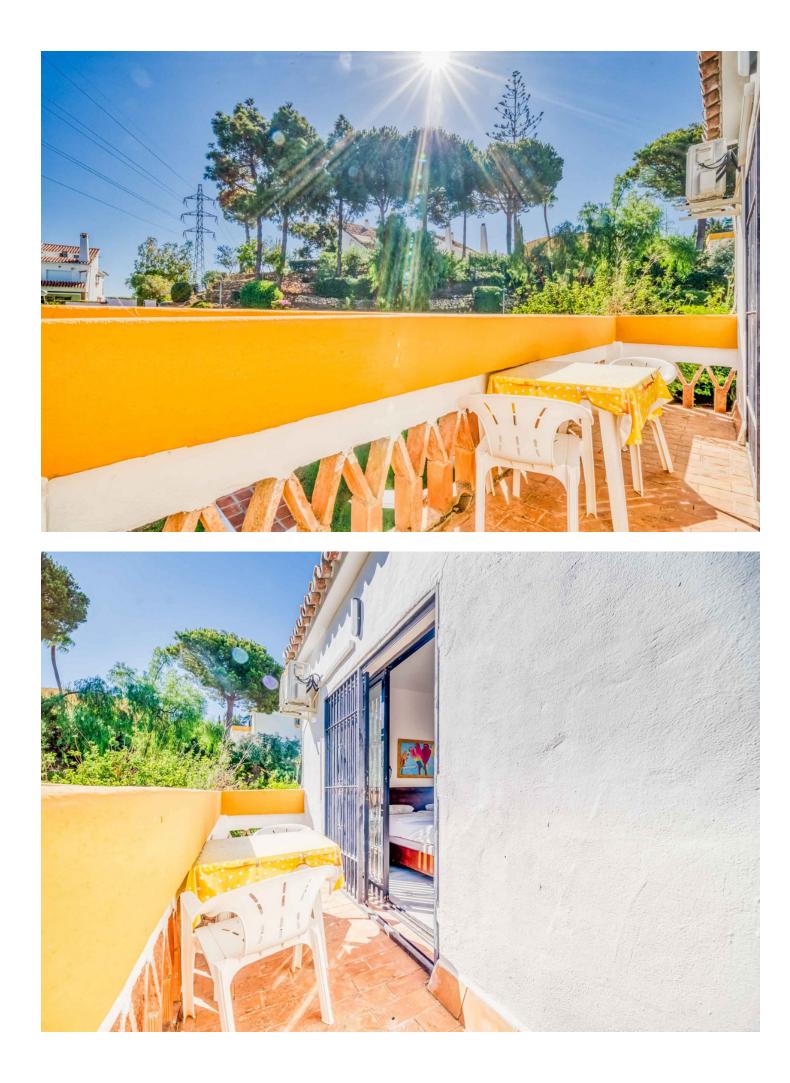

This townhouse has a unique layout, gracefully divided into three distinct units. As you step through the door, you'll find the main duplex apartment featuring a newly renovated kitchen and bathroom, cozy living area, and a welcoming dining space. The first level also boasts a covered terrace with stunning views of the sea, pool, and golf course. Additionally, the terrace includes a built-in outdoor pizza oven, perfect for delightful gatherings. Upstairs, you'll discover a newly renovated bathroom and two spacious bedrooms, each with its own terrace. One bedroom offers beautiful views of the sea, pool, and golf course. Below the main apartment lies two distinct units, each with its own entrance, presenting enticing options for rental endeavors. The middel apartment is a charming studio apartment, complete with a new kitchen and new bathroom, providing a fully self-contained living space. The middle apartment also features a small terrace. The lower apartment features a bedroom, a bathroom and a well-equipped kitchen with a cozy living area. The second unit also features a terrace. Currently, the two apartments together have a rental income of 1,510 euros per month. Located on a corner, this townhouse benefits from ample natural light, creating a comfortable and inviting atmosphere. This property presents an unparalleled opportunity, brimming with versatility and potential for various living arrangements. Moreover, its prime location adjacent to La Siesta Golf ensures effortless access to leisurely pursuits. Additionally, within a short 5-minute drive, you'll find supermarkets, while a leisurely 12-minute stroll leads you to the vibrant strip in Calahonda, teeming with an array of tantalizing restaurants and lively bars.