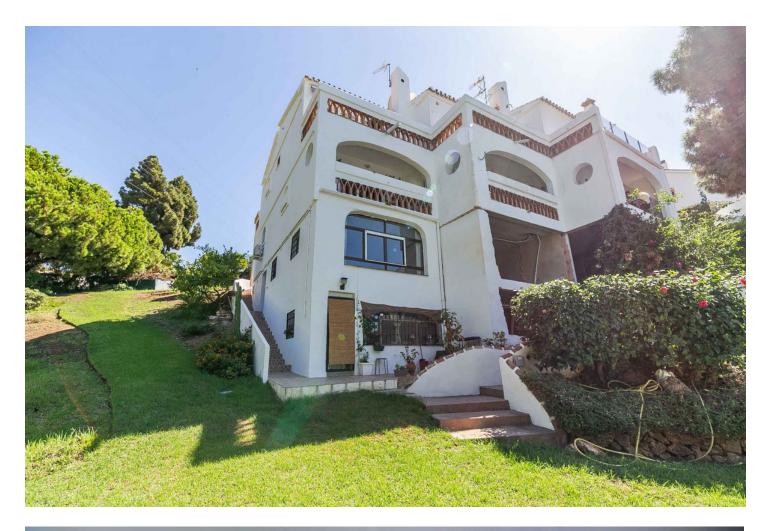

This townhouse has a unique layout, gracefully divided into three distinct units. As you step through the door, you'll find the main duplex apartment featuring a newly renovated kitchen and bathroom, cozy living area, and a welcoming dining space. The first level also boasts a covered terrace with stunning views of the sea, pool, and golf course. Additionally, the terrace includes a built-in outdoor pizza oven, perfect for delightful gatherings. Upstairs, you'll discover a newly renovated bathroom and two spacious bedrooms, each with its own terrace. One bedroom offers beautiful views of the sea, pool, and golf course. Below the main apartment lies two distinct units, each with its own entrance, presenting enticing options for rental endeavors. The middel apartment is a charming studio apartment, complete with a new kitchen and new bathroom, providing a fully self-contained living space. The middle apartment also features a small terrace. The lower apartment features a bedroom, a bathroom and a well-equipped kitchen with a cozy living area. The second unit also features a terrace. Currently, the two apartments together have a rental income of 1,510 euros per month. Located on a corner, this townhouse benefits from ample natural light, creating a comfortable and inviting atmosphere. This property presents an unparalleled opportunity, brimming with versatility and potential for various living arrangements. Moreover, its prime location adjacent to La Siesta Golf ensures effortless access to leisurely pursuits. Additionally, within a short 5-minute drive, you'll find supermarkets, while a leisurely 12-minute stroll leads you to the vibrant strip in Calahonda, teeming with an array of tantalizing restaurants and lively bars.