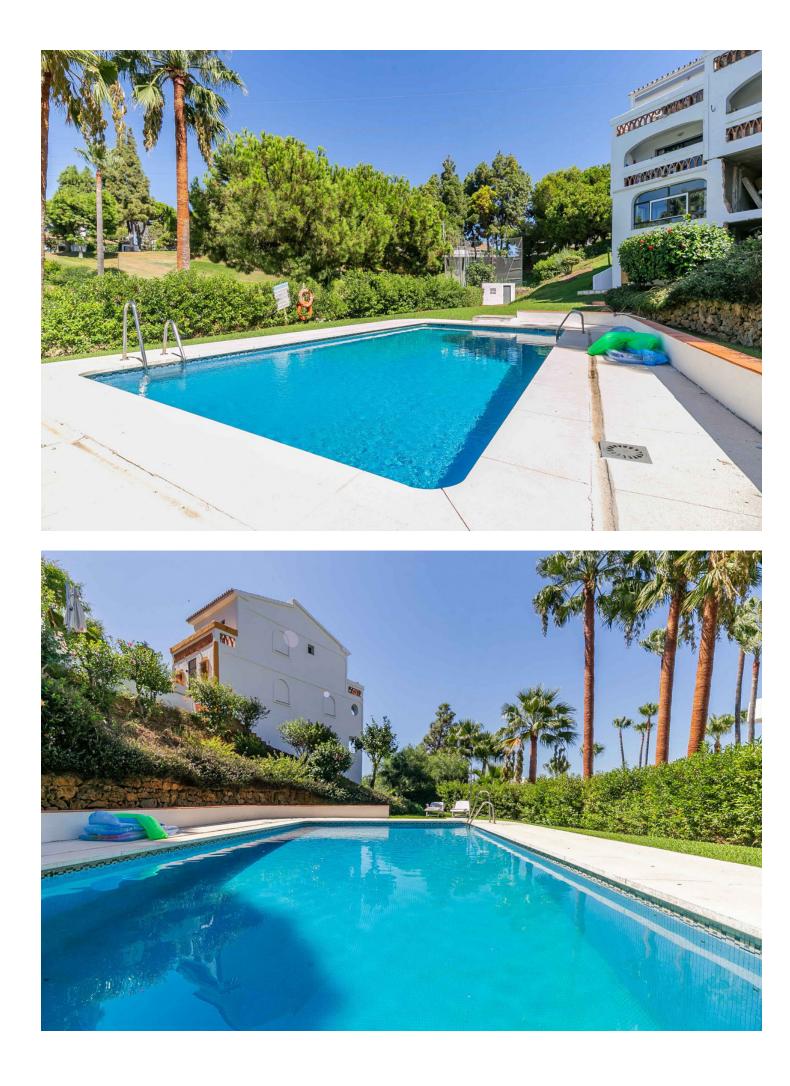

This townhouse has a unique layout, gracefully divided into three distinct units. As you step through the door, you'll find the main duplex apartment featuring a newly renovated kitchen and bathroom, cozy living area, and a welcoming dining space. The first level also boasts a covered terrace with stunning views of the sea, pool, and golf course. Additionally, the terrace includes a built-in outdoor pizza oven, perfect for delightful gatherings. Upstairs, you'll discover a newly renovated bathroom and two spacious bedrooms, each with its own terrace. One bedroom offers beautiful views of the sea, pool, and golf course. Below the main apartment lies two distinct units, each with its own entrance, presenting enticing options for rental endeavors. The middel apartment is a charming studio apartment, complete with a new kitchen and new bathroom, providing a fully self-contained living space. The middle apartment also features a small terrace. The lower apartment features a bedroom, a bathroom and a well-equipped kitchen with a cozy living area. The second unit also features a terrace. Currently, the two apartments together have a rental income of 1,510 euros per month. Located on a corner, this townhouse benefits from ample natural light, creating a comfortable and inviting atmosphere. This property presents an unparalleled opportunity, brimming with versatility and potential for various living arrangements. Moreover, its prime location adjacent to La Siesta Golf ensures effortless access to leisurely pursuits. Additionally, within a short 5-minute drive, you'll find supermarkets, while a leisurely 12-minute stroll leads you to the vibrant strip in Calahonda, teeming with an array of tantalizing restaurants and lively bars.

#### бассейн У Общий

Общи

Мебель У Частично меблированный