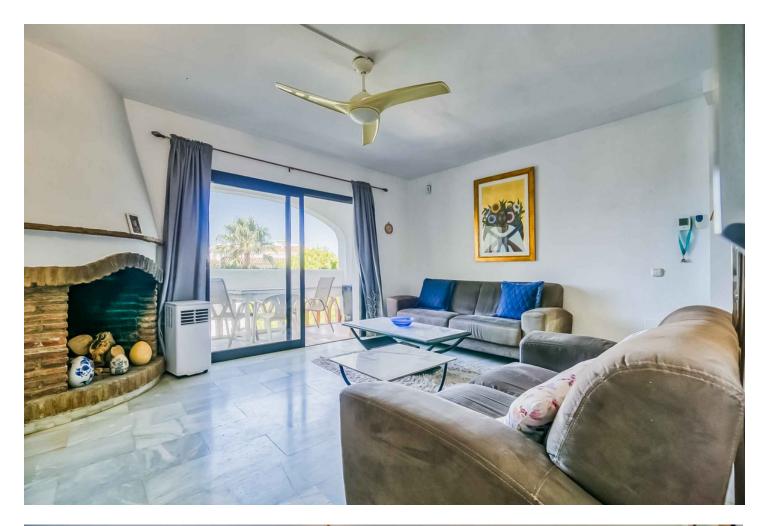

This townhouse has a unique layout, gracefully divided into three distinct units. As you step through the door, you'll find the main duplex apartment featuring a newly renovated kitchen and bathroom, cozy living area, and a welcoming dining space. The first level also boasts a covered terrace with stunning views of the sea, pool, and golf course. Additionally, the terrace includes a built-in outdoor pizza oven, perfect for delightful gatherings. Upstairs, you'll discover a newly renovated bathroom and two spacious bedrooms, each with its own terrace. One bedroom offers beautiful views of the sea, pool, and golf course. Below the main apartment lies two distinct units, each with its own entrance, presenting enticing options for rental endeavors. The middel apartment is a charming studio apartment, complete with a new kitchen and new bathroom, providing a fully self-contained living space. The middle apartment also features a small terrace. The lower apartment features a bedroom, a bathroom and a well-equipped kitchen with a cozy living area. The second unit also features a terrace. Currently, the two apartments together have a rental income of 1,510 euros per month. Located on a corner, this townhouse benefits from ample natural light, creating a comfortable and inviting atmosphere. This property presents an unparalleled opportunity, brimming with versatility and potential for various living arrangements. Moreover, its prime location adjacent to La Siesta Golf ensures effortless access to leisurely pursuits. Additionally, within a short 5-minute drive, you'll find supermarkets, while a leisurely 12-minute stroll leads you to the vibrant strip in Calahonda, teeming with an array of tantalizing restaurants and lively bars.