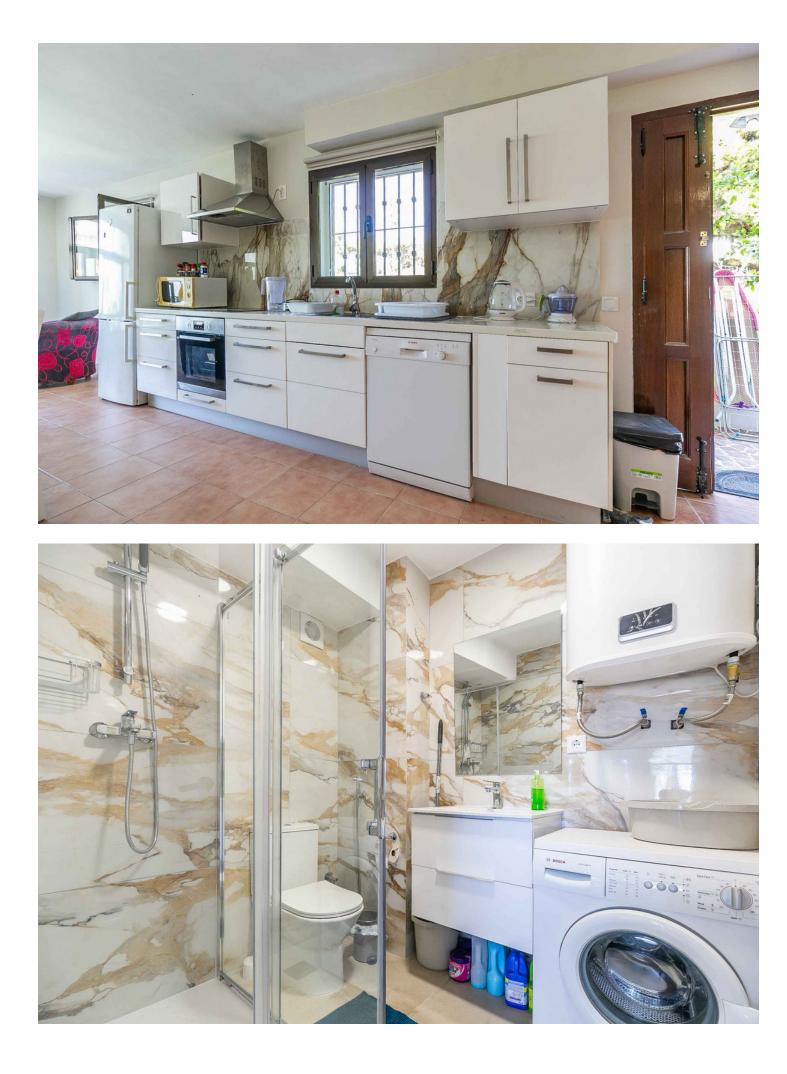

This townhouse has a unique layout, gracefully divided into three distinct units. As you step through the door, you'll find the main duplex apartment featuring a newly renovated kitchen and bathroom, cozy living area, and a welcoming dining space. The first level also boasts a covered terrace with stunning views of the sea, pool, and golf course. Additionally, the terrace includes a built-in outdoor pizza oven, perfect for delightful gatherings. Upstairs, you'll discover a newly renovated bathroom and two spacious bedrooms, each with its own terrace. One bedroom offers beautiful views of the sea, pool, and golf course. Below the main apartment lies two distinct units, each with its own entrance, presenting enticing options for rental endeavors. The middel apartment is a charming studio apartment, complete with a new kitchen and new bathroom, providing a fully self-contained living space. The middle apartment also features a small terrace. The lower apartment features a bedroom, a bathroom and a well-equipped kitchen with a cozy living area. The second unit also features a terrace. Currently, the two apartments together have a rental income of 1,510 euros per month. Located on a corner, this townhouse benefits from ample natural light, creating a comfortable and inviting atmosphere. This property presents an unparalleled opportunity, brimming with versatility and potential for various living arrangements. Moreover, its prime location adjacent to La Siesta Golf ensures effortless access to leisurely pursuits. Additionally, within a short 5-minute drive, you'll find supermarkets, while a leisurely 12-minute stroll leads you to the vibrant strip in Calahonda, teeming with an array of tantalizing restaurants and lively bars.