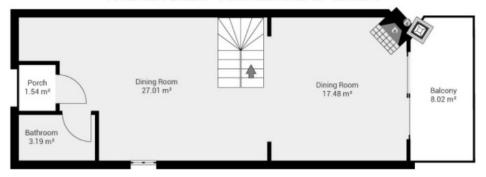

## ▼ Ground Floor

TOTAL AREA: 57.20 m<sup>2</sup> · LIVING AREA: 57.27 m<sup>2</sup> · ROOMS: 3