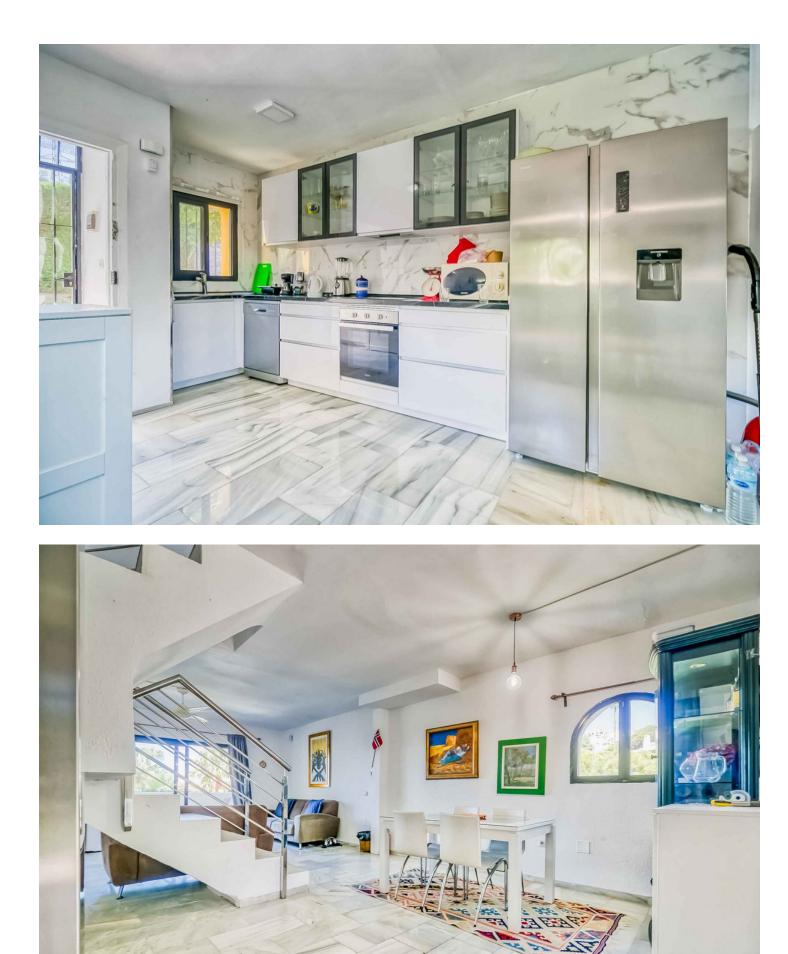

This townhouse has a unique layout, gracefully divided into three distinct units. As you step through the door, you'll find the main duplex apartment featuring a newly renovated kitchen and bathroom, cozy living area, and a welcoming dining space. The first level also boasts a covered terrace with stunning views of the sea, pool, and golf course. Additionally, the terrace includes a built-in outdoor pizza oven, perfect for delightful gatherings. Upstairs, you'll discover a newly renovated bathroom and two spacious bedrooms, each with its own terrace. One bedroom offers beautiful views of the sea, pool, and golf course. Below the main apartment lies two distinct units, each with its own entrance, presenting enticing options for rental endeavors. The middel apartment is a charming studio apartment, complete with a new kitchen and new bathroom, providing a fully self-contained living space. The middle apartment also features a small terrace. The lower apartment features a bedroom, a bathroom and a well-equipped kitchen with a cozy living area. The second unit also features a terrace. Currently, the two apartments together have a rental income of 1,510 euros per month. Located on a corner, this townhouse benefits from ample natural light, creating a comfortable and inviting atmosphere. This property presents an unparalleled opportunity, brimming with versatility and potential for various living arrangements. Moreover, its prime location adjacent to La Siesta Golf ensures effortless access to leisurely pursuits. Additionally, within a short 5-minute drive, you'll find supermarkets, while a leisurely 12-minute stroll leads you to the vibrant strip in Calahonda, teeming with an array of tantalizing restaurants and lively bars.