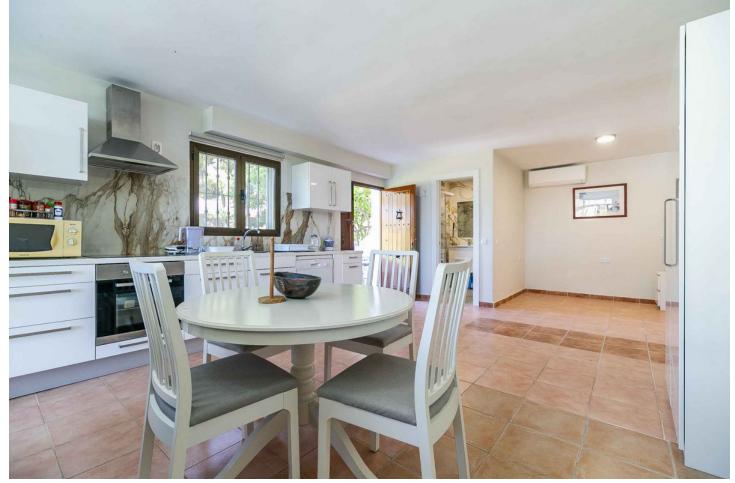

This townhouse has a unique layout, gracefully divided into three distinct units. As you step through the door, you'll find the main duplex apartment featuring a newly renovated kitchen and bathroom, cozy living area, and a welcoming dining space. The first level also boasts a covered terrace with stunning views of the sea, pool, and golf course. Additionally, the terrace includes a built-in outdoor pizza oven, perfect for delightful gatherings. Upstairs, you'll discover a newly renovated bathroom and two spacious bedrooms, each with its own terrace. One bedroom offers beautiful views of the sea, pool, and golf course. Below the main apartment lies two distinct units, each with its own entrance, presenting enticing options for rental endeavors. The middel apartment is a charming studio apartment, complete with a new kitchen and new bathroom, providing a fully self-contained living space. The middle apartment also features a small terrace. The lower apartment features a bedroom, a bathroom and a well-equipped kitchen with a cozy living area. The second unit also features a terrace. Currently, the two apartments together have a rental income of 1,510 euros per month. Located on a corner, this townhouse benefits from ample natural light, creating a comfortable and inviting atmosphere. This property presents an unparalleled opportunity, brimming with versatility and potential for various living arrangements. Moreover, its prime location adjacent to La Siesta Golf ensures effortless access to leisurely pursuits. Additionally, within a short 5-minute drive, you'll find supermarkets, while a leisurely 12-minute stroll leads you to the vibrant strip in Calahonda, teeming with an array of tantalizing restaurants and lively bars.