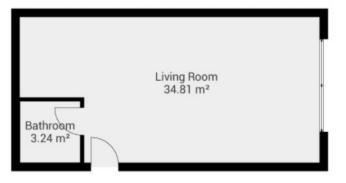

## -2nd Floor

TOTAL AREA: 37.10 m<sup>2</sup> · LIVING AREA: 13.08 m<sup>2</sup> · ROOMS: 3