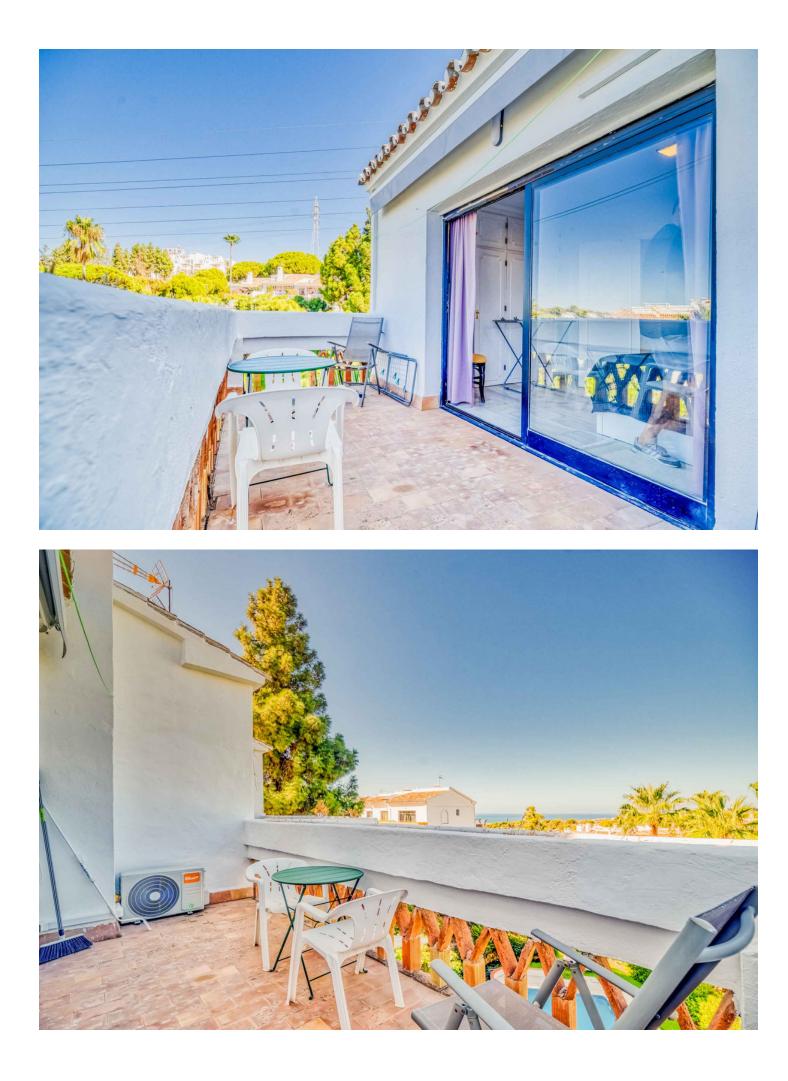

This townhouse has a unique layout, gracefully divided into three distinct units. As you step through the door, you'll find the main duplex apartment featuring a newly renovated kitchen and bathroom, cozy living area, and a welcoming dining space. The first level also boasts a covered terrace with stunning views of the sea, pool, and golf course. Additionally, the terrace includes a built-in outdoor pizza oven, perfect for delightful gatherings. Upstairs, you'll discover a newly renovated bathroom and two spacious bedrooms, each with its own terrace. One bedroom offers beautiful views of the sea, pool, and golf course. Below the main apartment lies two distinct units, each with its own entrance, presenting enticing options for rental endeavors. The middel apartment is a charming studio apartment, complete with a new kitchen and new bathroom, providing a fully self-contained living space. The middle apartment also features a small terrace. The lower apartment features a bedroom, a bathroom and a well-equipped kitchen with a cozy living area. The second unit also features a terrace. Currently, the two apartments together have a rental income of 1,510 euros per month. Located on a corner, this townhouse benefits from ample natural light, creating a comfortable and inviting atmosphere. This property presents an unparalleled opportunity, brimming with versatility and potential for various living arrangements. Moreover, its prime location adjacent to La Siesta Golf ensures effortless access to leisurely pursuits. Additionally, within a short 5-minute drive, you'll find supermarkets, while a leisurely 12-minute stroll leads you to the vibrant strip in Calahonda, teeming with an array of tantalizing restaurants and lively bars.

# **вид**

- Гольф
- Сад
  Бассейн