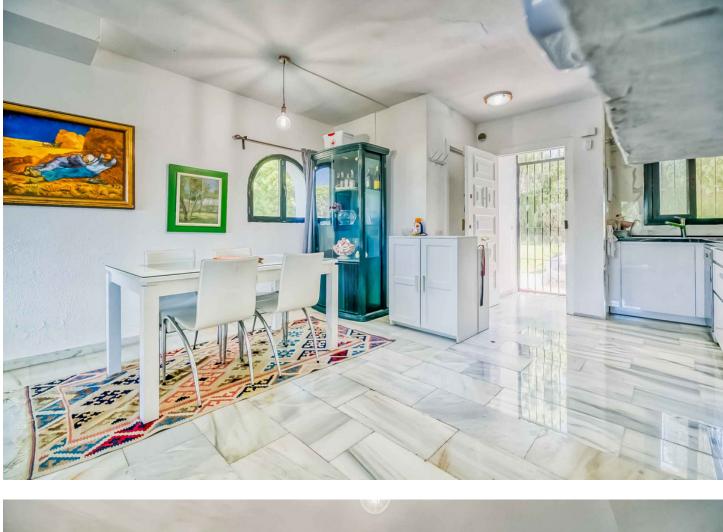

This townhouse has a unique layout, gracefully divided into three distinct units. As you step through the door, you'll find the main duplex apartment featuring a newly renovated kitchen and bathroom, cozy living area, and a welcoming dining space. The first level also boasts a covered terrace with stunning views of the sea, pool, and golf course. Additionally, the terrace includes a built-in outdoor pizza oven, perfect for delightful gatherings. Upstairs, you'll discover a newly renovated bathroom and two spacious bedrooms, each with its own terrace. One bedroom offers beautiful views of the sea, pool, and golf course. Below the main apartment lies two distinct units, each with its own entrance, presenting enticing options for rental endeavors. The middel apartment is a charming studio apartment, complete with a new kitchen and new bathroom, providing a fully self-contained living space. The middle apartment also features a small terrace. The lower apartment features a bedroom, a bathroom and a well-equipped kitchen with a cozy living area. The second unit also features a terrace. Currently, the two apartments together have a rental income of 1,510 euros per month. Located on a corner, this townhouse benefits from ample natural light, creating a comfortable and inviting atmosphere. This property presents an unparalleled opportunity, brimming with versatility and potential for various living arrangements. Moreover, its prime location adjacent to La Siesta Golf ensures effortless access to leisurely pursuits. Additionally, within a short 5-minute drive, you'll find supermarkets, while a leisurely 12-minute stroll leads you to the vibrant strip in Calahonda, teeming with an array of tantalizing restaurants and lively bars.

### Особенности

- ✔ Крытая терраса
- У Рядом с транспортом
- Рядом с транспорт
- 🜱 Приватная терраса
- ✔ Мраморные полы