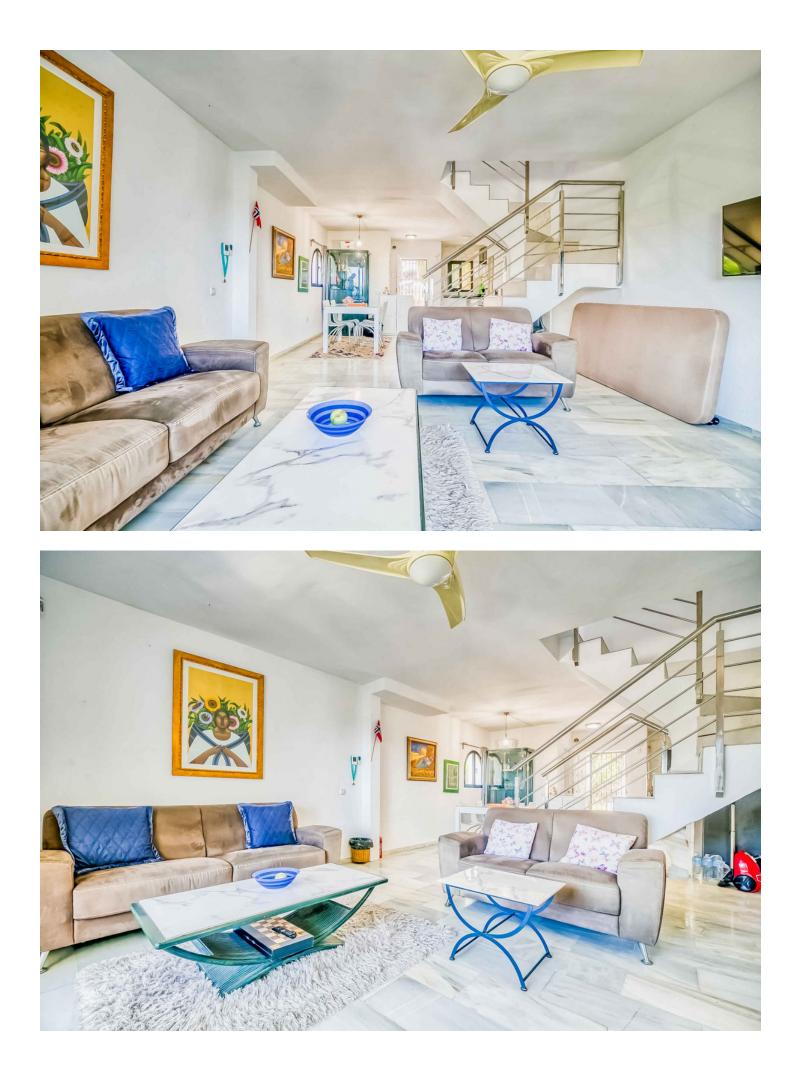

This townhouse has a unique layout, gracefully divided into three distinct units. As you step through the door, you'll find the main duplex apartment featuring a newly renovated kitchen and bathroom, cozy living area, and a welcoming dining space. The first level also boasts a covered terrace with stunning views of the sea, pool, and golf course. Additionally, the terrace includes a built-in outdoor pizza oven, perfect for delightful gatherings. Upstairs, you'll discover a newly renovated bathroom and two spacious bedrooms, each with its own terrace. One bedroom offers beautiful views of the sea, pool, and golf course. Below the main apartment lies two distinct units, each with its own entrance, presenting enticing options for rental endeavors. The middel apartment is a charming studio apartment, complete with a new kitchen and new bathroom, providing a fully self-contained living space. The middle apartment also features a small terrace. The lower apartment features a bedroom, a bathroom and a well-equipped kitchen with a cozy living area. The second unit also features a terrace. Currently, the two apartments together have a rental income of 1,510 euros per month. Located on a corner, this townhouse benefits from ample natural light, creating a comfortable and inviting atmosphere. This property presents an unparalleled opportunity, brimming with versatility and potential for various living arrangements. Moreover, its prime location adjacent to La Siesta Golf ensures effortless access to leisurely pursuits. Additionally, within a short 5-minute drive, you'll find supermarkets, while a leisurely 12-minute stroll leads you to the vibrant strip in Calahonda, teeming with an array of tantalizing restaurants and lively bars.