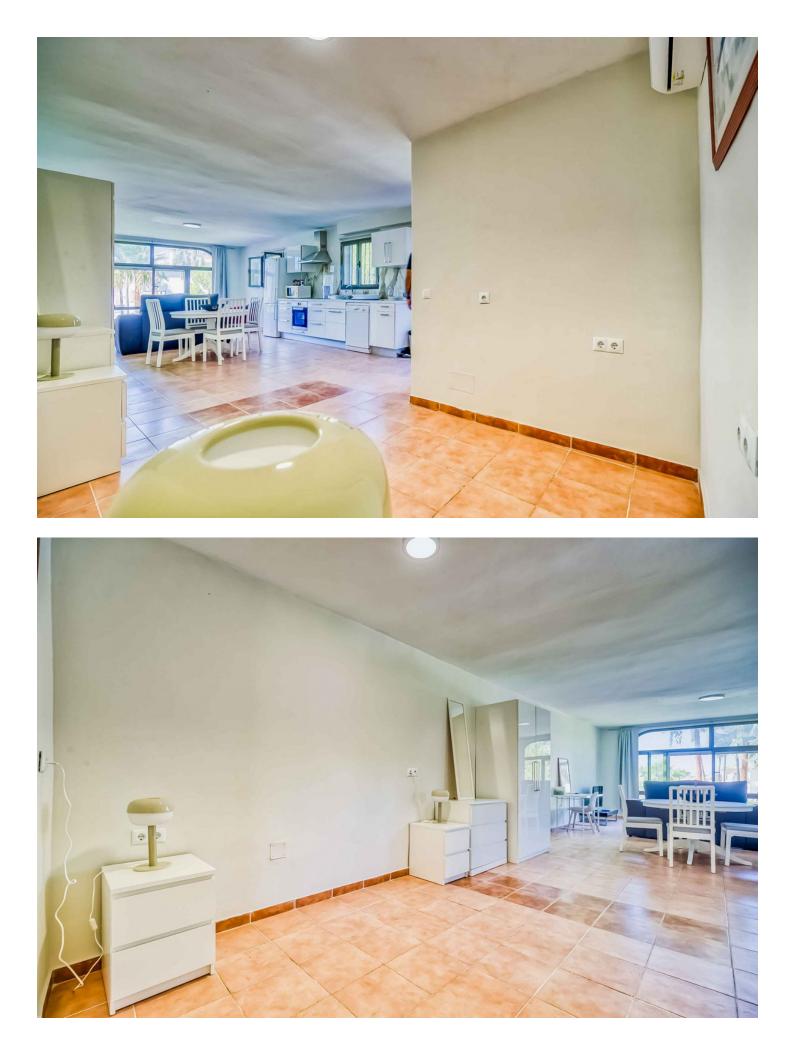

This townhouse has a unique layout, gracefully divided into three distinct units. As you step through the door, you'll find the main duplex apartment featuring a newly renovated kitchen and bathroom, cozy living area, and a welcoming dining space. The first level also boasts a covered terrace with stunning views of the sea, pool, and golf course. Additionally, the terrace includes a built-in outdoor pizza oven, perfect for delightful gatherings. Upstairs, you'll discover a newly renovated bathroom and two spacious bedrooms, each with its own terrace. One bedroom offers beautiful views of the sea, pool, and golf course. Below the main apartment lies two distinct units, each with its own entrance, presenting enticing options for rental endeavors. The middel apartment is a charming studio apartment, complete with a new kitchen and new bathroom, providing a fully self-contained living space. The middle apartment also features a small terrace. The lower apartment features a bedroom, a bathroom and a well-equipped kitchen with a cozy living area. The second unit also features a terrace. Currently, the two apartments together have a rental income of 1,510 euros per month. Located on a corner, this townhouse benefits from ample natural light, creating a comfortable and inviting atmosphere. This property presents an unparalleled opportunity, brimming with versatility and potential for various living arrangements. Moreover, its prime location adjacent to La Siesta Golf ensures effortless access to leisurely pursuits. Additionally, within a short 5-minute drive, you'll find supermarkets, while a leisurely 12-minute stroll leads you to the vibrant strip in Calahonda, teeming with an array of tantalizing restaurants and lively bars.

## ▼ Ground Floor

TOTAL AREA: 57.20 m<sup>2</sup> · LIVING AREA: 57.27 m<sup>2</sup> · ROOMS: 3