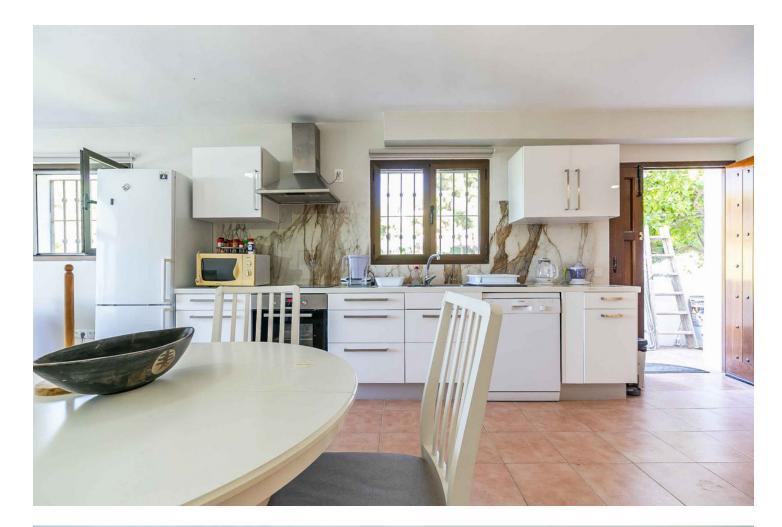

This townhouse has a unique layout, gracefully divided into three distinct units. As you step through the door, you'll find the main duplex apartment featuring a newly renovated kitchen and bathroom, cozy living area, and a welcoming dining space. The first level also boasts a covered terrace with stunning views of the sea, pool, and golf course. Additionally, the terrace includes a built-in outdoor pizza oven, perfect for delightful gatherings. Upstairs, you'll discover a newly renovated bathroom and two spacious bedrooms, each with its own terrace. One bedroom offers beautiful views of the sea, pool, and golf course. Below the main apartment lies two distinct units, each with its own entrance, presenting enticing options for rental endeavors. The middel apartment is a charming studio apartment, complete with a new kitchen and new bathroom, providing a fully self-contained living space. The middle apartment also features a small terrace. The lower apartment features a bedroom, a bathroom and a well-equipped kitchen with a cozy living area. The second unit also features a terrace. Currently, the two apartments together have a rental income of 1,510 euros per month. Located on a corner, this townhouse benefits from ample natural light, creating a comfortable and inviting atmosphere. This property presents an unparalleled opportunity, brimming with versatility and potential for various living arrangements. Moreover, its prime location adjacent to La Siesta Golf ensures effortless access to leisurely pursuits. Additionally, within a short 5-minute drive, you'll find supermarkets, while a leisurely 12-minute stroll leads you to the vibrant strip in Calahonda, teeming with an array of tantalizing restaurants and lively bars.