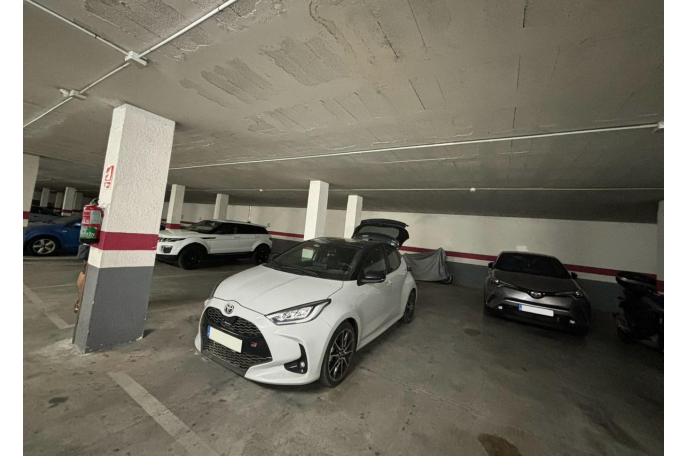

We present this jewel of an apartment. It is a penthouse in a prestigious urbanization. The property consists of an entrance hall, 2 double bedrooms with fitted wardrobes, two bathrooms (one en suite), an independent equipped and furnished kitchen, a spacious living-dining room with access to a beautiful terrace with a covered part and an open part with beautiful open views of the golf course and the mountains, where you can enjoy good times outdoors, the terrace has water and electricity connections. Also included in the price are two parking spaces and a storage room. The urbanization is located in a privileged enclave, it is a closed and protected enclosure with surveillance at night, built between golf courses, lakes with ducks and thousands of meters of green areas. It has practice golf courses, tennis courts, paddle tennis courts, a social club with a gym, etc. In the vicinity of the urbanization we have a private hospital, a public hospital, two schools, a Carrefour supermarket, and a Mercadona and a Lidl nearby. In addition to being 5 minutes by car from the beach, 5 minutes from Benalmádena town, 15 minutes from the airport and 20 minutes from Malaga or Marbella. We inform you that our agency fees are already included in the sale price, so you do not have to pay any type of expense for real estate management or advice. And that in compliance with Decree of the Andalusian Regional Government 218/2005 of October 11, it is reported that notary, registration, ITP and other expenses inherent to the sale are not included in the price. The information provided is indicative, is not binding and has no contractual value. The offer is subject to errors, price changes, availability and/or withdrawal from the market without prior notice. Such information may have undergone modifications that have not yet been incorporated. We suggest you contact the company to obtain the latest data and/or confirm the data shown here.