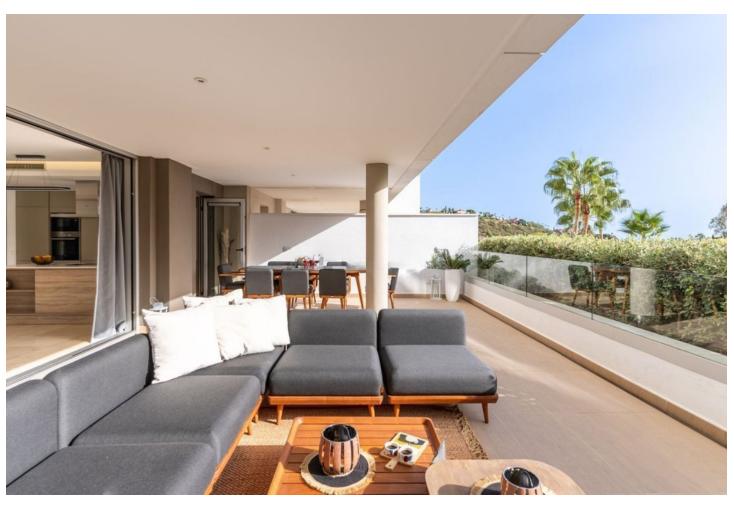

## Продажа - Апартамент - Benahavís 760.000€

www.mibgroup.es +34 661 89 71 88 info@mibgroup.es

Ref.-ID: MIBGR4838635 Benahavís Апартамент

3

2

178 m2

Exclusive Furnished Apartment by LORIINI in the Prestigious Botanic Complex - Privacy, Comfort, and Unmatched Views For those seeking an exquisite blend of high-quality living, comfort, and natural beauty, this luxurious apartment within the esteemed Botanic complex is the perfect selection. Nestled in the serene and lush surroundings of Benahavís, mere minutes from acclaimed golf courses and premier amenities of the Costa del Sol, this residence provides remarkable privacy alongside stunning vistas of the gardens, mountains, and the sea. Ground Floor Luxury Apartment Features: • Expansive living area with an open-concept, fully equipped kitchen, offering direct access to an impressive 63 m<sup>2</sup> furnished terrace, adorned with new premium furniture from LORIINI. • Master suite complete with an en-suite bathroom and private terrace access. • Two additional bedrooms accompanied by a separate bathroom, ensuring comfort and seclusion. • The apartment comes fully furnished and includes an underground parking space along with a generous storage room. Contemporary Finishes and Eco-Conscious Solutions: • Double-glazed windows and automated blinds enhance comfort and security. • Underfloor heating in the bathrooms guarantees comfort throughout the year. • Designed with sustainability in mind, the building features solar panels and advanced thermal insulation, resulting in low energy consumption. The Botanic complex boasts an energy rating of "B". Amenities of the Complex: • Private tropical gardens featuring vertical plant walls and green corridors. • Communal swimming pool and children's pool, ideal for relaxation on sunny days. • Gated community equipped with electric blinds and video intercom for enhanced security. Prime Location: • Direct access to a golf course, catering to sports enthusiasts. • Proximity to local shops and amenities, with convenient access to Benahavís, San Pedro, and Puerto Banús in Marbella. • South and southwest orientation ensures abundant sunlight throughout the day and breathtaking sunset views.