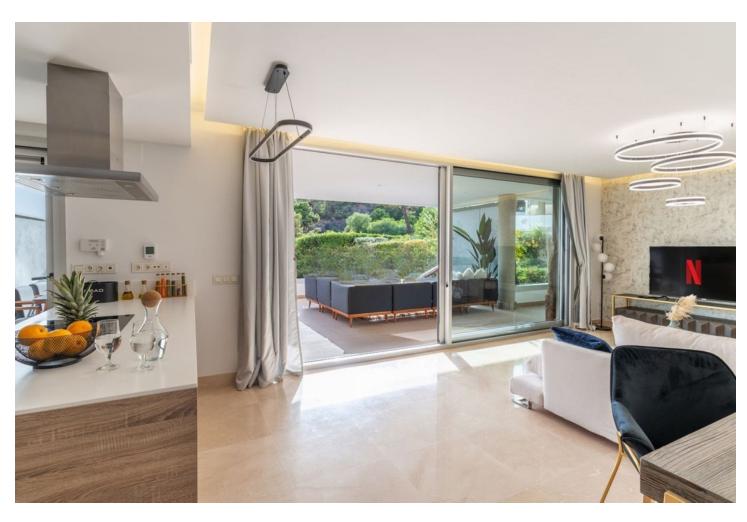

## Продажа - Апартамент - Benahavís 760.000€

www.mibgroup.es +34 661 89 71 88 info@mibgroup.es

Ref.-ID: MIBGR4838635 Benahavís Апартамент

3

2

178 m2

Exclusive Furnished Apartment by LORIINI in the Prestigious Botanic Complex - Privacy, Comfort, and Unmatched Views For those seeking an exquisite blend of high-quality living, comfort, and natural beauty, this luxurious apartment within the esteemed Botanic complex is the perfect selection. Nestled in the serene and lush surroundings of Benahavís, mere minutes from acclaimed golf courses and premier amenities of the Costa del Sol, this residence provides remarkable privacy alongside stunning vistas of the gardens, mountains, and the sea. Ground Floor Luxury Apartment Features: • Expansive living area with an open-concept, fully equipped kitchen, offering direct access to an impressive 63 m<sup>2</sup> furnished terrace, adorned with new premium furniture from LORIINI. • Master suite complete with an en-suite bathroom and private terrace access. • Two additional bedrooms accompanied by a separate bathroom, ensuring comfort and seclusion. • The apartment comes fully furnished and includes an underground parking space along with a generous storage room. Contemporary Finishes and Eco-Conscious Solutions: • Double-glazed windows and automated blinds enhance comfort and security. • Underfloor heating in the bathrooms guarantees comfort throughout the year. • Designed with sustainability in mind, the building features solar panels and advanced thermal insulation, resulting in low energy consumption. The Botanic complex boasts an energy rating of "B". Amenities of the Complex: • Private tropical gardens featuring vertical plant walls and green corridors. • Communal swimming pool and children's pool, ideal for relaxation on sunny days. • Gated community equipped with electric blinds and video intercom for enhanced security. Prime Location: • Direct access to a golf course, catering to sports enthusiasts. • Proximity to local shops and amenities, with convenient access to Benahavís, San Pedro, and Puerto Banús in Marbella. • South and southwest orientation ensures abundant sunlight throughout the day and breathtaking sunset views.