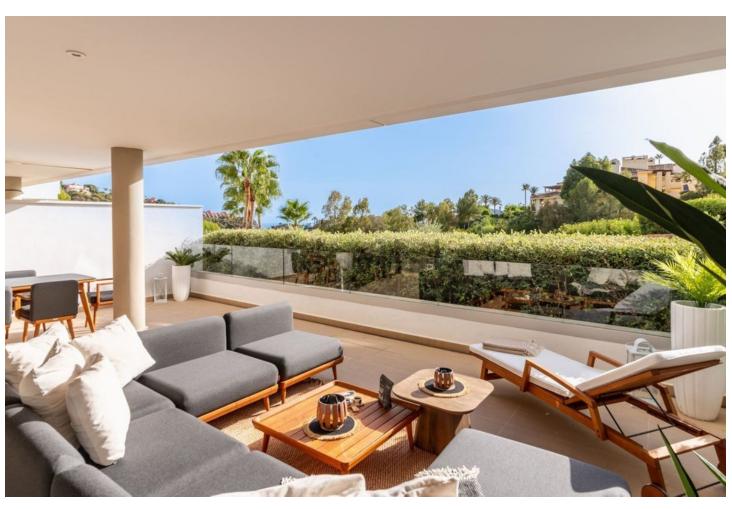

## Продажа - Апартамент - Benahavís 760.000€

www.mibgroup.es +34 661 89 71 88 info@mibgroup.es

Ref.-ID: MIBGR4838635 Benahavís Апартамент

3

2

178 m2

Exclusive Furnished Apartment by LORIINI in the Prestigious Botanic Complex - Privacy, Comfort, and Unmatched Views For those seeking an exquisite blend of high-quality living, comfort, and natural beauty, this luxurious apartment within the esteemed Botanic complex is the perfect selection. Nestled in the serene and lush surroundings of Benahavís, mere minutes from acclaimed golf courses and premier amenities of the Costa del Sol, this residence provides remarkable privacy alongside stunning vistas of the gardens, mountains, and the sea. Ground Floor Luxury Apartment Features: • Expansive living area with an open-concept, fully equipped kitchen, offering direct access to an impressive 63 m<sup>2</sup> furnished terrace, adorned with new premium furniture from LORIINI. • Master suite complete with an en-suite bathroom and private terrace access. • Two additional bedrooms accompanied by a separate bathroom, ensuring comfort and seclusion. • The apartment comes fully furnished and includes an underground parking space along with a generous storage room. Contemporary Finishes and Eco-Conscious Solutions: • Double-glazed windows and automated blinds enhance comfort and security. • Underfloor heating in the bathrooms guarantees comfort throughout the year. • Designed with sustainability in mind, the building features solar panels and advanced thermal insulation, resulting in low energy consumption. The Botanic complex boasts an energy rating of "B". Amenities of the Complex: • Private tropical gardens featuring vertical plant walls and green corridors. • Communal swimming pool and children's pool, ideal for relaxation on sunny days. • Gated community equipped with electric blinds and video intercom for enhanced security. Prime Location: • Direct access to a golf course, catering to sports enthusiasts. • Proximity to local shops and amenities, with convenient access to Benahavís, San Pedro, and Puerto Banús in Marbella. • South and southwest orientation ensures abundant sunlight throughout the day and breathtaking sunset views.