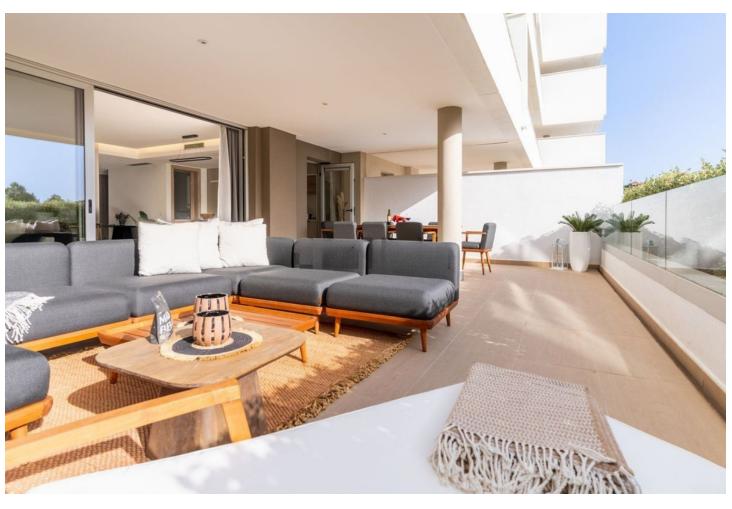

## Продажа - Апартамент - Benahavís 760.000€

www.mibgroup.es +34 661 89 71 88 info@mibgroup.es

Ref.-ID: MIBGR4838635 Benahavís Апартамент

3

2

178 m2

Exclusive Furnished Apartment by LORIINI in the Prestigious Botanic Complex - Privacy, Comfort, and Unmatched Views For those seeking an exquisite blend of high-quality living, comfort, and natural beauty, this luxurious apartment within the esteemed Botanic complex is the perfect selection. Nestled in the serene and lush surroundings of Benahavís, mere minutes from acclaimed golf courses and premier amenities of the Costa del Sol, this residence provides remarkable privacy alongside stunning vistas of the gardens, mountains, and the sea. Ground Floor Luxury Apartment Features: • Expansive living area with an open-concept, fully equipped kitchen, offering direct access to an impressive 63 m<sup>2</sup> furnished terrace, adorned with new premium furniture from LORIINI. • Master suite complete with an en-suite bathroom and private terrace access. • Two additional bedrooms accompanied by a separate bathroom, ensuring comfort and seclusion. • The apartment comes fully furnished and includes an underground parking space along with a generous storage room. Contemporary Finishes and Eco-Conscious Solutions: • Double-glazed windows and automated blinds enhance comfort and security. • Underfloor heating in the bathrooms guarantees comfort throughout the year. • Designed with sustainability in mind, the building features solar panels and advanced thermal insulation, resulting in low energy consumption. The Botanic complex boasts an energy rating of "B". Amenities of the Complex: • Private tropical gardens featuring vertical plant walls and green corridors. • Communal swimming pool and children's pool, ideal for relaxation on sunny days. • Gated community equipped with electric blinds and video intercom for enhanced security. Prime Location: • Direct access to a golf course, catering to sports enthusiasts. • Proximity to local shops and amenities, with convenient access to Benahavís, San Pedro, and Puerto Banús in Marbella. • South and southwest orientation ensures abundant sunlight throughout the day and breathtaking sunset views.