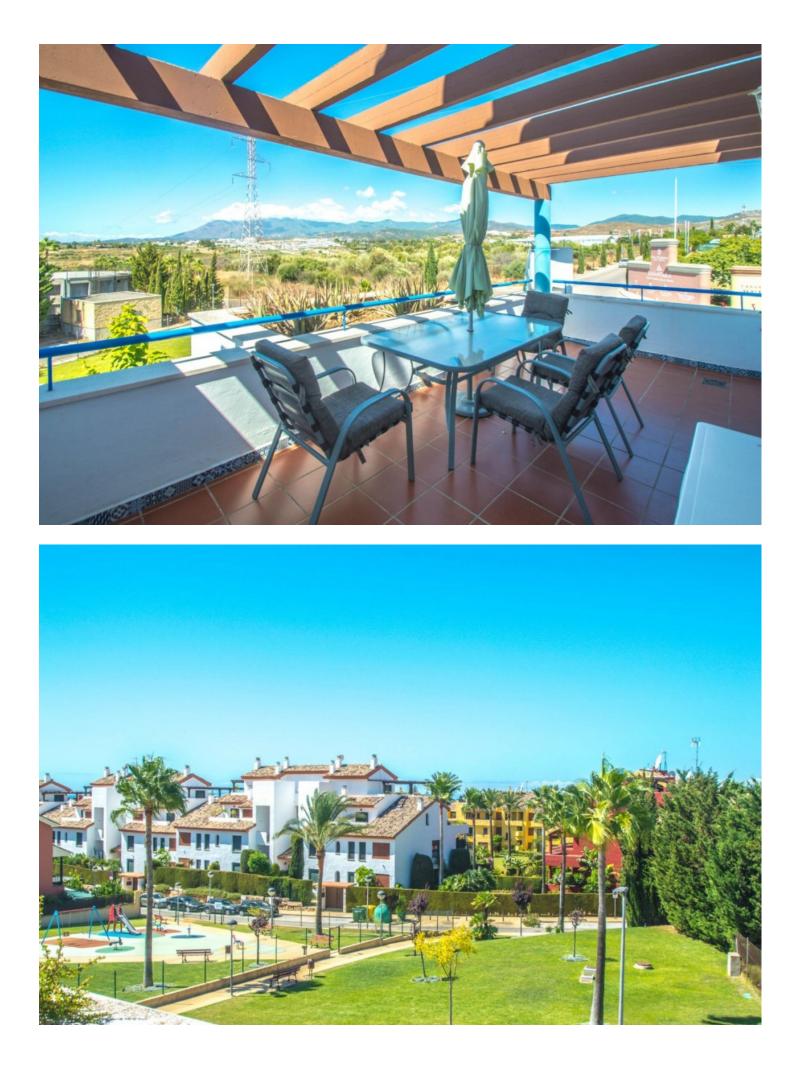

Opportunity!! Very spacious, bright, and elegant corner townhouse with panoramic views of the mountains and sea views located in a prestigious area and a short distance to both services and the beach. It is distributed in up to 5 floors: Floor -1: It is the entrance with vehicles with automatic gate and parking for 2 cars where the entrance door is located. There is a hall, a bedroom with access to a small internal patio with natural light, a full bathroom plus a multifunctional room that is currently mainly used as a large dressing room. Going up the stairs we reach the ground floor. Floor 0: It is the pedestrian entrance at street level with a nice entrance porch, elegant hall with guest toilet and a very useful small laundry room. Large living room with electric fireplace and access to the wonderful and large sunny patio with a dining table that in turn gives access to the community area. On this same floor is the main kitchen completely renovated and tastefully equipped open to the living room. Going up the marble stairs we reach the first floor. Floor 1: Distributor corridor of the 3 elegant bedrooms with 2 bathrooms. Very spacious master bedroom with dressing area, large bathroom, and access to a nice balcony with a small table and views of the community garden. The other 2 bedrooms are also very bright and share a second bathroom. We go up to the second floor: Floor 2: We find a second living room with an equipped and open kitchen, with access to 2 large terraces. The widest one is oriented to the southeast, closed with glass curtains, above it covered by an awning for pergolas and in the centre a huge static-dining table with sink and electric current. The second west facing terrace also with views of the mountains and the sea, has another dining table under a pergola. We go up to the solarium. Roof terrace: With 100% privacy and tranquillity ideal for sunbathing, here there is also water and electricity, panoramic views of the mountains and views of the sea. Property in excellent condition, very well presented, with marble floors, central air conditioning, double glazed windows with shutters, built-in wardrobes, automatic irrigation system in the courtyard. Currently the owners cleverly rent for a short term from the 1st floor upwards where the guests have a separate entrance and all the necessities. The complex is in an excellent state of maintenance with a large communal pool and beautiful gardens. Total build size 224,26m2 including terraces and basement. Garage 40,66m2. IBI 1.089,53 per year. Basura 165,87 per year. Community 595 per quarter. Year of construction 2004. Distances: Supermarket and shops 500 meters. Beach 1.3km. Puerto Banús 12km. Estepona 13.6km. Malaga airport 67km. The property is inscribed at the Tourism Registry of Andalusia, in accordance with the Decree 28/2016, of 2 February, of Tourist Homes of Andalusia.