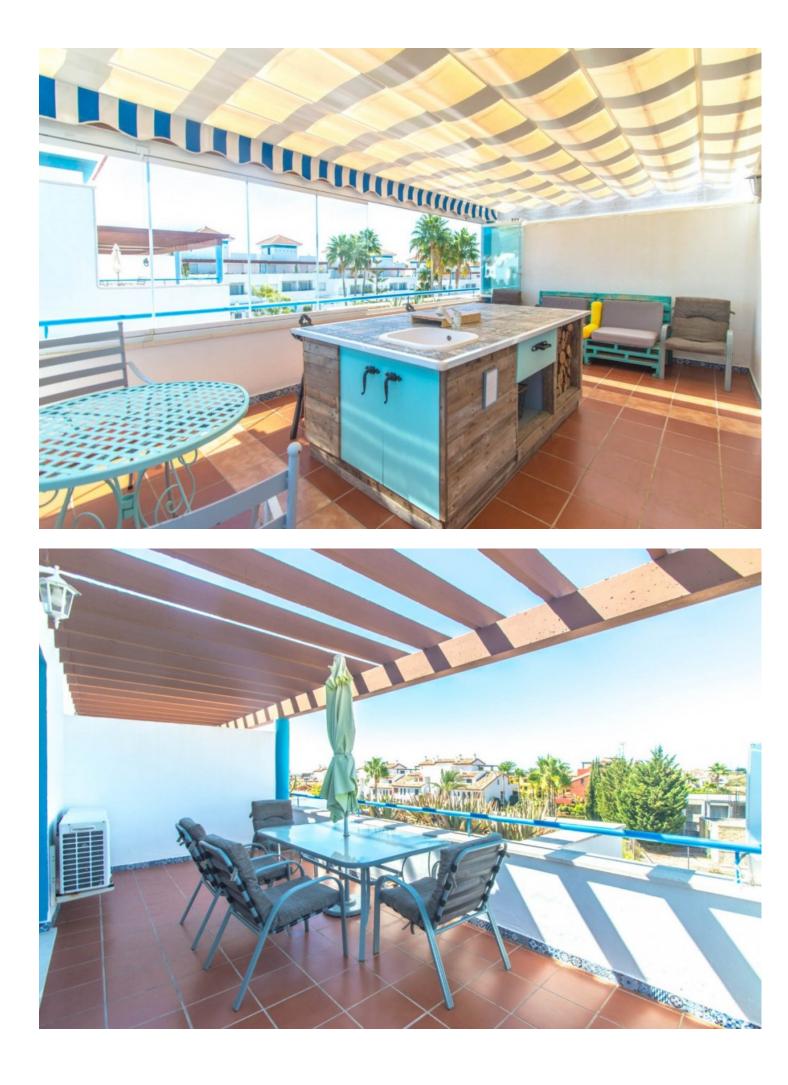

Opportunity!! Very spacious, bright, and elegant corner townhouse with panoramic views of the mountains and sea views located in a prestigious area and a short distance to both services and the beach. It is distributed in up to 5 floors: Floor -1: It is the entrance with vehicles with automatic gate and parking for 2 cars where the entrance door is located. There is a hall, a bedroom with access to a small internal patio with natural light, a full bathroom plus a multifunctional room that is currently mainly used as a large dressing room. Going up the stairs we reach the ground floor. Floor 0: It is the pedestrian entrance at street level with a nice entrance porch, elegant hall with guest toilet and a very useful small laundry room. Large living room with electric fireplace and access to the wonderful and large sunny patio with a dining table that in turn gives access to the community area. On this same floor is the main kitchen completely renovated and tastefully equipped open to the living room. Going up the marble stairs we reach the first floor. Floor 1: Distributor corridor of the 3 elegant bedrooms with 2 bathrooms. Very spacious master bedroom with dressing area, large bathroom, and access to a nice balcony with a small table and views of the community garden. The other 2 bedrooms are also very bright and share a second bathroom. We go up to the second floor: Floor 2: We find a second living room with an equipped and open kitchen, with access to 2 large terraces. The widest one is oriented to the southeast, closed with glass curtains, above it covered by an awning for pergolas and in the centre a huge static-dining table with sink and electric current. The second west facing terrace also with views of the mountains and the sea, has another dining table under a pergola. We go up to the solarium. Roof terrace: With 100% privacy and tranquillity ideal for sunbathing, here there is also water and electricity, panoramic views of the mountains and views of the sea. Property in excellent condition, very well presented, with marble floors, central air conditioning, double glazed windows with shutters, built-in wardrobes, automatic irrigation system in the courtyard. Currently the owners cleverly rent for a short term from the 1st floor upwards where the guests have a separate entrance and all the necessities. The complex is in an excellent state of maintenance with a large communal pool and beautiful gardens. Total build size 224,26m2 including terraces and basement. Garage 40,66m2. IBI 1.089,53 per year. Basura 165,87 per year. Community 595 per quarter. Year of construction 2004. Distances: Supermarket and shops 500 meters. Beach 1.3km. Puerto Banús 12km. Estepona 13.6km. Malaga airport 67km. The property is inscribed at the Tourism Registry of Andalusia, in accordance with the Decree 28/2016, of 2 February, of Tourist Homes of Andalusia.