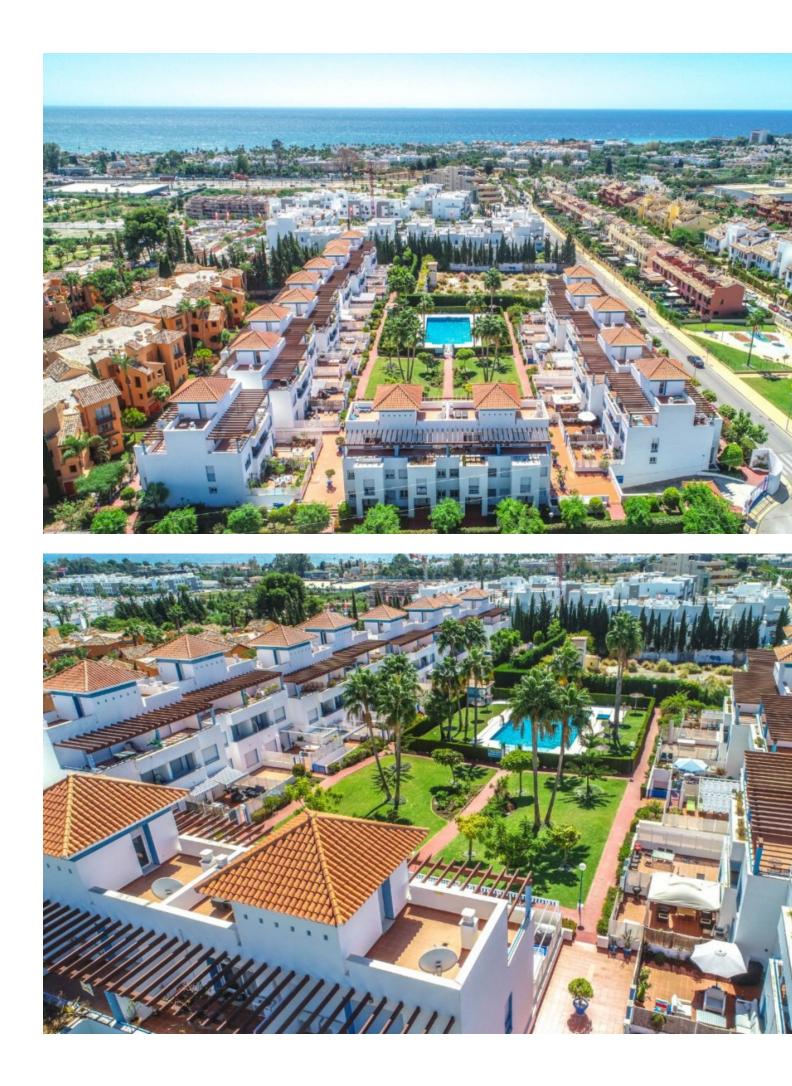

Opportunity!! Very spacious, bright, and elegant corner townhouse with panoramic views of the mountains and sea views located in a prestigious area and a short distance to both services and the beach. It is distributed in up to 5 floors: Floor -1: It is the entrance with vehicles with automatic gate and parking for 2 cars where the entrance door is located. There is a hall, a bedroom with access to a small internal patio with natural light, a full bathroom plus a multifunctional room that is currently mainly used as a large dressing room. Going up the stairs we reach the ground floor. Floor 0: It is the pedestrian entrance at street level with a nice entrance porch, elegant hall with guest toilet and a very useful small laundry room. Large living room with electric fireplace and access to the wonderful and large sunny patio with a dining table that in turn gives access to the community area. On this same floor is the main kitchen completely renovated and tastefully equipped open to the living room. Going up the marble stairs we reach the first floor. Floor 1: Distributor corridor of the 3 elegant bedrooms with 2 bathrooms. Very spacious master bedroom with dressing area, large bathroom, and access to a nice balcony with a small table and views of the community garden. The other 2 bedrooms are also very bright and share a second bathroom. We go up to the second floor: Floor 2: We find a second living room with an equipped and open kitchen, with access to 2 large terraces. The widest one is oriented to the southeast, closed with glass curtains, above it covered by an awning for pergolas and in the centre a huge static-dining table with sink and electric current. The second west facing terrace also with views of the mountains and the sea, has another dining table under a pergola. We go up to the solarium. Roof terrace: With 100% privacy and tranquillity ideal for sunbathing, here there is also water and electricity, panoramic views of the mountains and views of the sea. Property in excellent condition, very well presented, with marble floors, central air conditioning, double glazed windows with shutters, built-in wardrobes, automatic irrigation system in the courtyard. Currently the owners cleverly rent for a short term from the 1st floor upwards where the guests have a separate entrance and all the necessities. The complex is in an excellent state of maintenance with a large communal pool and beautiful gardens. Total build size 224,26m2 including terraces and basement. Garage 40,66m2. IBI 1.089,53 per year. Basura 165,87 per year. Community 595 per quarter. Year of construction 2004. Distances: Supermarket and shops 500 meters. Beach 1.3km. Puerto Banús 12km. Estepona 13.6km. Malaga airport 67km. The property is inscribed at the Tourism Registry of Andalusia, in accordance with the Decree 28/2016, of 2 February, of Tourist Homes of Andalusia.

#### вид

- Mope
- 🗸 Горы
- 💙 Панорамный 🗸 Сад
- 🗸 Бассейн
- 🗸 Город

## меры безопасности

Огражденный комплекс

Состояние 💙 Отличное

### Парковка

\star Более чем один

бассейн 💙 Общий

Кухня У Полностью оборудованная

# 💙 Кондиционер

Кондиционер холодного воздуха 🗸 Камин

Сад ✓ Общественный

Климат-контроль