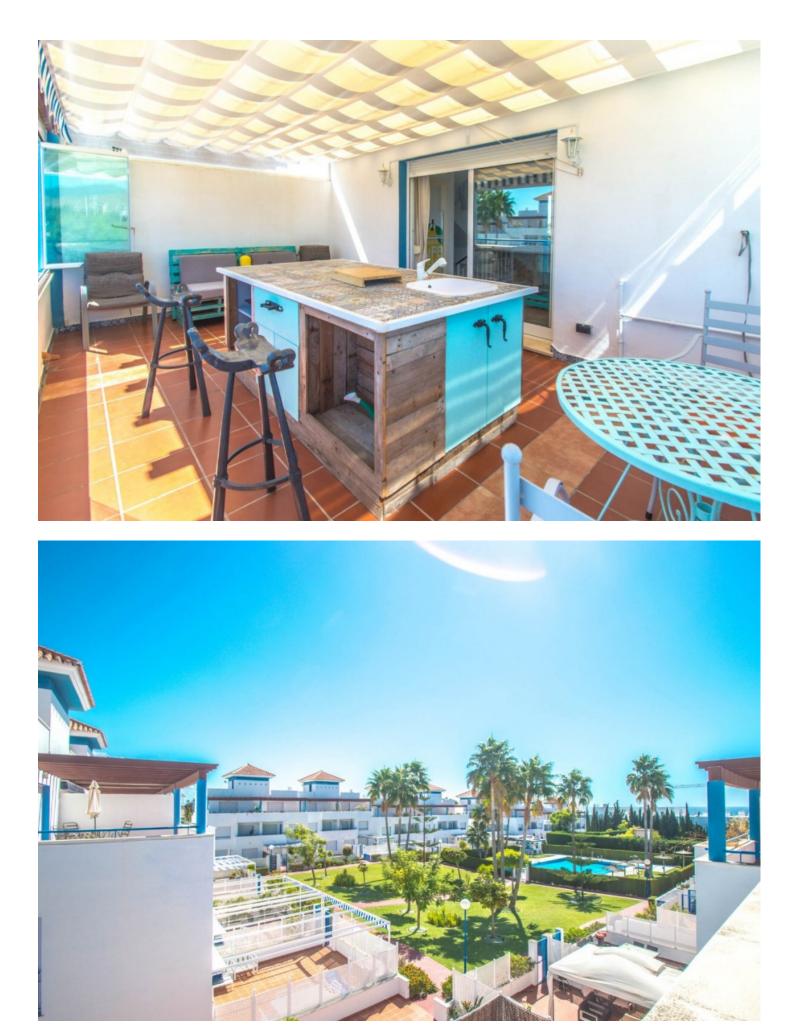

Opportunity!! Very spacious, bright, and elegant corner townhouse with panoramic views of the mountains and sea views located in a prestigious area and a short distance to both services and the beach. It is distributed in up to 5 floors: Floor -1: It is the entrance with vehicles with automatic gate and parking for 2 cars where the entrance door is located. There is a hall, a bedroom with access to a small internal patio with natural light, a full bathroom plus a multifunctional room that is currently mainly used as a large dressing room. Going up the stairs we reach the ground floor. Floor 0: It is the pedestrian entrance at street level with a nice entrance porch, elegant hall with guest toilet and a very useful small laundry room. Large living room with electric fireplace and access to the wonderful and large sunny patio with a dining table that in turn gives access to the community area. On this same floor is the main kitchen completely renovated and tastefully equipped open to the living room. Going up the marble stairs we reach the first floor. Floor 1: Distributor corridor of the 3 elegant bedrooms with 2 bathrooms. Very spacious master bedroom with dressing area, large bathroom, and access to a nice balcony with a small table and views of the community garden. The other 2 bedrooms are also very bright and share a second bathroom. We go up to the second floor: Floor 2: We find a second living room with an equipped and open kitchen, with access to 2 large terraces. The widest one is oriented to the southeast, closed with glass curtains, above it covered by an awning for pergolas and in the centre a huge static-dining table with sink and electric current. The second west facing terrace also with views of the mountains and the sea, has another dining table under a pergola. We go up to the solarium. Roof terrace: With 100% privacy and tranquillity ideal for sunbathing, here there is also water and electricity, panoramic views of the mountains and views of the sea. Property in excellent condition, very well presented, with marble floors, central air conditioning, double glazed windows with shutters, built-in wardrobes, automatic irrigation system in the courtyard. Currently the owners cleverly rent for a short term from the 1st floor upwards where the guests have a separate entrance and all the necessities. The complex is in an excellent state of maintenance with a large communal pool and beautiful gardens. Total build size 224,26m2 including terraces and basement. Garage 40,66m2. IBI 1.089,53 per year. Basura 165,87 per year. Community 595 per quarter. Year of construction 2004. Distances: Supermarket and shops 500 meters. Beach 1.3km. Puerto Banús 12km. Estepona 13.6km. Malaga airport 67km. The property is inscribed at the Tourism Registry of Andalusia, in accordance with the Decree 28/2016, of 2 February, of Tourist Homes of Andalusia.