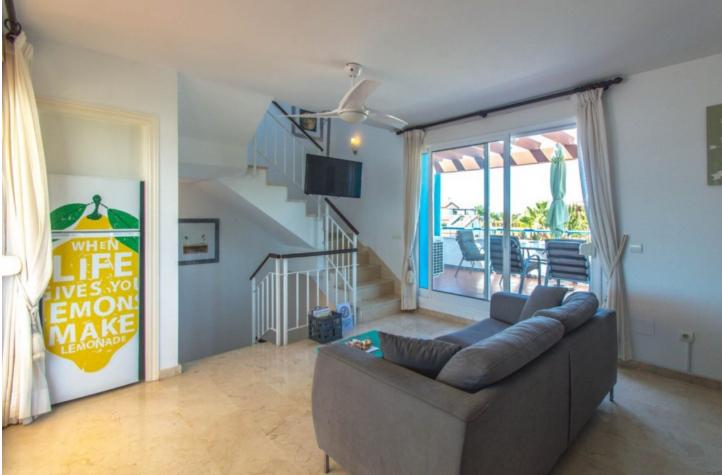

Opportunity!! Very spacious, bright, and elegant corner townhouse with panoramic views of the mountains and sea views located in a prestigious area and a short distance to both services and the beach. It is distributed in up to 5 floors: Floor -1: It is the entrance with vehicles with automatic gate and parking for 2 cars where the entrance door is located. There is a hall, a bedroom with access to a small internal patio with natural light, a full bathroom plus a multifunctional room that is currently mainly used as a large dressing room. Going up the stairs we reach the ground floor. Floor 0: It is the pedestrian entrance at street level with a nice entrance porch, elegant hall with guest toilet and a very useful small laundry room. Large living room with electric fireplace and access to the wonderful and large sunny patio with a dining table that in turn gives access to the community area. On this same floor is the main kitchen completely renovated and tastefully equipped open to the living room. Going up the marble stairs we reach the first floor. Floor 1: Distributor corridor of the 3 elegant bedrooms with 2 bathrooms. Very spacious master bedroom with dressing area, large bathroom, and access to a nice balcony with a small table and views of the community garden. The other 2 bedrooms are also very bright and share a second bathroom. We go up to the second floor: Floor 2: We find a second living room with an equipped and open kitchen, with access to 2 large terraces. The widest one is oriented to the southeast, closed with glass curtains, above it covered by an awning for pergolas and in the centre a huge static-dining table with sink and electric current. The second west facing terrace also with views of the mountains and the sea, has another dining table under a pergola. We go up to the solarium. Roof terrace: With 100% privacy and tranquillity ideal for sunbathing, here there is also water and electricity, panoramic views of the mountains and views of the sea. Property in excellent condition, very well presented, with marble floors, central air conditioning, double glazed windows with shutters, built-in wardrobes, automatic irrigation system in the courtyard. Currently the owners cleverly rent for a short term from the 1st floor upwards where the guests have a separate entrance and all the necessities. The complex is in an excellent state of maintenance with a large communal pool and beautiful gardens. Total build size 224,26m2 including terraces and basement. Garage 40,66m2. IBI 1.089,53 per year. Basura 165,87 per year. Community 595 per quarter. Year of construction 2004. Distances: Supermarket and shops 500 meters. Beach 1.3km. Puerto Banús 12km. Estepona 13.6km. Malaga airport 67km. The property is inscribed at the Tourism Registry of Andalusia, in accordance with the Decree 28/2016, of 2 February, of Tourist Homes of Andalusia.