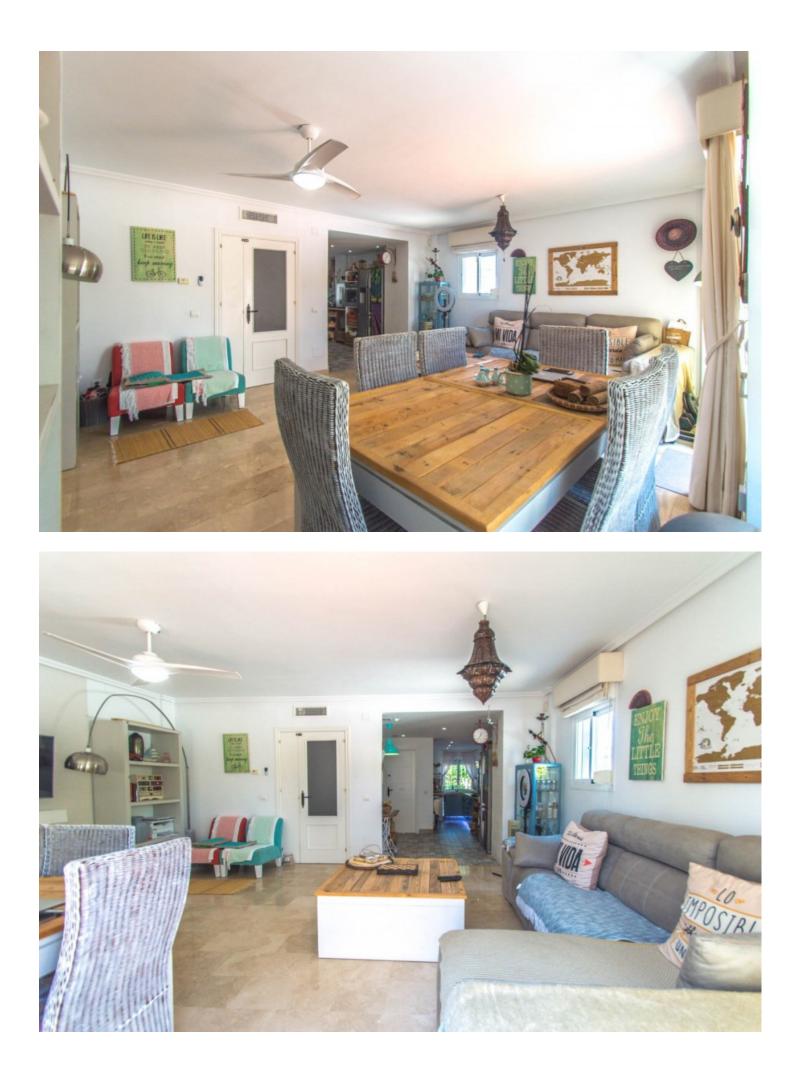

Opportunity!! Very spacious, bright, and elegant corner townhouse with panoramic views of the mountains and sea views located in a prestigious area and a short distance to both services and the beach. It is distributed in up to 5 floors: Floor -1: It is the entrance with vehicles with automatic gate and parking for 2 cars where the entrance door is located. There is a hall, a bedroom with access to a small internal patio with natural light, a full bathroom plus a multifunctional room that is currently mainly used as a large dressing room. Going up the stairs we reach the ground floor. Floor 0: It is the pedestrian entrance at street level with a nice entrance porch, elegant hall with guest toilet and a very useful small laundry room. Large living room with electric fireplace and access to the wonderful and large sunny patio with a dining table that in turn gives access to the community area. On this same floor is the main kitchen completely renovated and tastefully equipped open to the living room. Going up the marble stairs we reach the first floor. Floor 1: Distributor corridor of the 3 elegant bedrooms with 2 bathrooms. Very spacious master bedroom with dressing area, large bathroom, and access to a nice balcony with a small table and views of the community garden. The other 2 bedrooms are also very bright and share a second bathroom. We go up to the second floor: Floor 2: We find a second living room with an equipped and open kitchen, with access to 2 large terraces. The widest one is oriented to the southeast, closed with glass curtains, above it covered by an awning for pergolas and in the centre a huge static-dining table with sink and electric current. The second west facing terrace also with views of the mountains and the sea, has another dining table under a pergola. We go up to the solarium. Roof terrace: With 100% privacy and tranquillity ideal for sunbathing, here there is also water and electricity, panoramic views of the mountains and views of the sea. Property in excellent condition, very well presented, with marble floors, central air conditioning, double glazed windows with shutters, built-in wardrobes, automatic irrigation system in the courtyard. Currently the owners cleverly rent for a short term from the 1st floor upwards where the guests have a separate entrance and all the necessities. The complex is in an excellent state of maintenance with a large communal pool and beautiful gardens. Total build size 224,26m2 including terraces and basement. Garage 40,66m2. IBI 1.089,53 per year. Basura 165,87 per year. Community 595 per quarter. Year of construction 2004. Distances: Supermarket and shops 500 meters. Beach 1.3km. Puerto Banús 12km. Estepona 13.6km. Malaga airport 67km. The property is inscribed at the Tourism Registry of Andalusia, in accordance with the Decree 28/2016, of 2 February, of Tourist Homes of Andalusia.