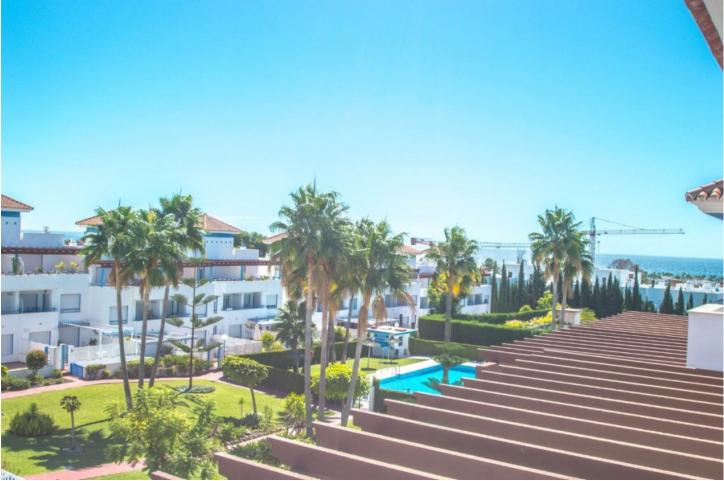

Opportunity!! Very spacious, bright, and elegant corner townhouse with panoramic views of the mountains and sea views located in a prestigious area and a short distance to both services and the beach. It is distributed in up to 5 floors: Floor -1: It is the entrance with vehicles with automatic gate and parking for 2 cars where the entrance door is located. There is a hall, a bedroom with access to a small internal patio with natural light, a full bathroom plus a multifunctional room that is currently mainly used as a large dressing room. Going up the stairs we reach the ground floor. Floor 0: It is the pedestrian entrance at street level with a nice entrance porch, elegant hall with guest toilet and a very useful small laundry room. Large living room with electric fireplace and access to the wonderful and large sunny patio with a dining table that in turn gives access to the community area. On this same floor is the main kitchen completely renovated and tastefully equipped open to the living room. Going up the marble stairs we reach the first floor. Floor 1: Distributor corridor of the 3 elegant bedrooms with 2 bathrooms. Very spacious master bedroom with dressing area, large bathroom, and access to a nice balcony with a small table and views of the community garden. The other 2 bedrooms are also very bright and share a second bathroom. We go up to the second floor: Floor 2: We find a second living room with an equipped and open kitchen, with access to 2 large terraces. The widest one is oriented to the southeast, closed with glass curtains, above it covered by an awning for pergolas and in the centre a huge static-dining table with sink and electric current. The second west facing terrace also with views of the mountains and the sea, has another dining table under a pergola. We go up to the solarium. Roof terrace: With 100% privacy and tranquillity ideal for sunbathing, here there is also water and electricity, panoramic views of the mountains and views of the sea. Property in excellent condition, very well presented, with marble floors, central air conditioning, double glazed windows with shutters, built-in wardrobes, automatic irrigation system in the courtyard. Currently the owners cleverly rent for a short term from the 1st floor upwards where the guests have a separate entrance and all the necessities. The complex is in an excellent state of maintenance with a large communal pool and beautiful gardens. Total build size 224,26m2 including terraces and basement. Garage 40,66m2. IBI 1.089,53 per year. Basura 165,87 per year. Community 595 per quarter. Year of construction 2004. Distances: Supermarket and shops 500 meters. Beach 1.3km. Puerto Banús 12km. Estepona 13.6km. Malaga airport 67km. The property is inscribed at the Tourism Registry of Andalusia, in accordance with the Decree 28/2016, of 2 February, of Tourist Homes of Andalusia.