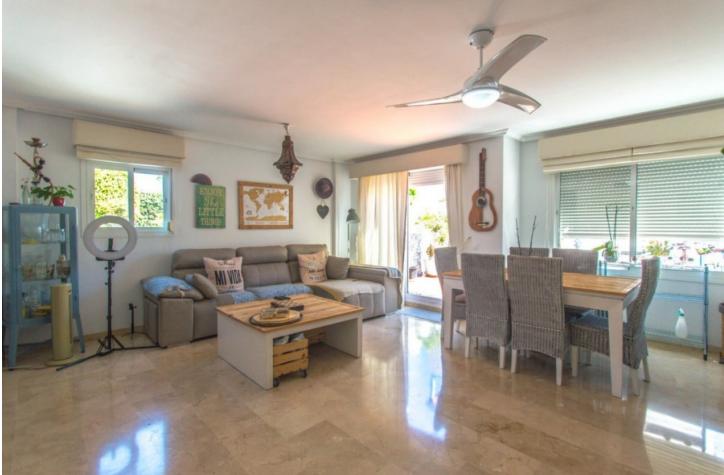

Opportunity!! Very spacious, bright, and elegant corner townhouse with panoramic views of the mountains and sea views located in a prestigious area and a short distance to both services and the beach. It is distributed in up to 5 floors: Floor -1: It is the entrance with vehicles with automatic gate and parking for 2 cars where the entrance door is located. There is a hall, a bedroom with access to a small internal patio with natural light, a full bathroom plus a multifunctional room that is currently mainly used as a large dressing room. Going up the stairs we reach the ground floor. Floor 0: It is the pedestrian entrance at street level with a nice entrance porch, elegant hall with guest toilet and a very useful small laundry room. Large living room with electric fireplace and access to the wonderful and large sunny patio with a dining table that in turn gives access to the community area. On this same floor is the main kitchen completely renovated and tastefully equipped open to the living room. Going up the marble stairs we reach the first floor. Floor 1: Distributor corridor of the 3 elegant bedrooms with 2 bathrooms. Very spacious master bedroom with dressing area, large bathroom, and access to a nice balcony with a small table and views of the community garden. The other 2 bedrooms are also very bright and share a second bathroom. We go up to the second floor: Floor 2: We find a second living room with an equipped and open kitchen, with access to 2 large terraces. The widest one is oriented to the southeast, closed with glass curtains, above it covered by an awning for pergolas and in the centre a huge static-dining table with sink and electric current. The second west facing terrace also with views of the mountains and the sea, has another dining table under a pergola. We go up to the solarium. Roof terrace: With 100% privacy and tranquillity ideal for sunbathing, here there is also water and electricity, panoramic views of the mountains and views of the sea. Property in excellent condition, very well presented, with marble floors, central air conditioning, double glazed windows with shutters, built-in wardrobes, automatic irrigation system in the courtyard. Currently the owners cleverly rent for a short term from the 1st floor upwards where the guests have a separate entrance and all the necessities. The complex is in an excellent state of maintenance with a large communal pool and beautiful gardens. Total build size 224,26m2 including terraces and basement. Garage 40,66m2. IBI 1.089,53 per year. Basura 165,87 per year. Community 595 per quarter. Year of construction 2004. Distances: Supermarket and shops 500 meters. Beach 1.3km. Puerto Banús 12km. Estepona 13.6km. Malaga airport 67km. The property is inscribed at the Tourism Registry of Andalusia, in accordance with the Decree 28/2016, of 2 February, of Tourist Homes of Andalusia.