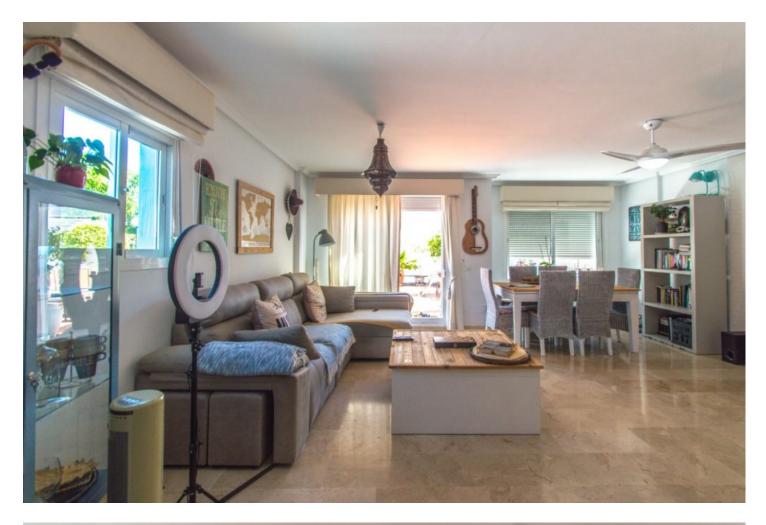

Opportunity!! Very spacious, bright, and elegant corner townhouse with panoramic views of the mountains and sea views located in a prestigious area and a short distance to both services and the beach. It is distributed in up to 5 floors: Floor -1: It is the entrance with vehicles with automatic gate and parking for 2 cars where the entrance door is located. There is a hall, a bedroom with access to a small internal patio with natural light, a full bathroom plus a multifunctional room that is currently mainly used as a large dressing room. Going up the stairs we reach the ground floor. Floor 0: It is the pedestrian entrance at street level with a nice entrance porch, elegant hall with guest toilet and a very useful small laundry room. Large living room with electric fireplace and access to the wonderful and large sunny patio with a dining table that in turn gives access to the community area. On this same floor is the main kitchen completely renovated and tastefully equipped open to the living room. Going up the marble stairs we reach the first floor. Floor 1: Distributor corridor of the 3 elegant bedrooms with 2 bathrooms. Very spacious master bedroom with dressing area, large bathroom, and access to a nice balcony with a small table and views of the community garden. The other 2 bedrooms are also very bright and share a second bathroom. We go up to the second floor: Floor 2: We find a second living room with an equipped and open kitchen, with access to 2 large terraces. The widest one is oriented to the southeast, closed with glass curtains, above it covered by an awning for pergolas and in the centre a huge static-dining table with sink and electric current. The second west facing terrace also with views of the mountains and the sea, has another dining table under a pergola. We go up to the solarium. Roof terrace: With 100% privacy and tranquillity ideal for sunbathing, here there is also water and electricity, panoramic views of the mountains and views of the sea. Property in excellent condition, very well presented, with marble floors, central air conditioning, double glazed windows with shutters, built-in wardrobes, automatic irrigation system in the courtyard. Currently the owners cleverly rent for a short term from the 1st floor upwards where the guests have a separate entrance and all the necessities. The complex is in an excellent state of maintenance with a large communal pool and beautiful gardens. Total build size 224,26m2 including terraces and basement. Garage 40,66m2. IBI 1.089,53 per year. Basura 165,87 per year. Community 595 per quarter. Year of construction 2004. Distances: Supermarket and shops 500 meters. Beach 1.3km. Puerto Banús 12km. Estepona 13.6km. Malaga airport 67km. The property is inscribed at the Tourism Registry of Andalusia, in accordance with the Decree 28/2016, of 2 February, of Tourist Homes of Andalusia.