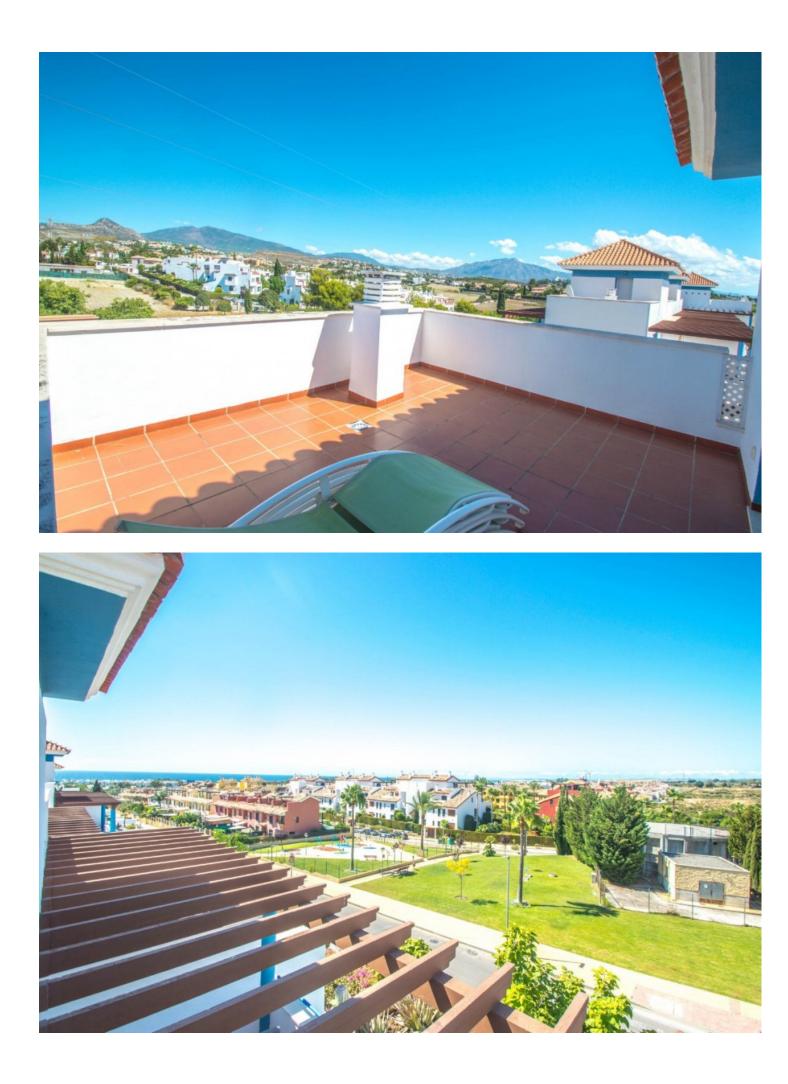

Opportunity!! Very spacious, bright, and elegant corner townhouse with panoramic views of the mountains and sea views located in a prestigious area and a short distance to both services and the beach. It is distributed in up to 5 floors: Floor -1: It is the entrance with vehicles with automatic gate and parking for 2 cars where the entrance door is located. There is a hall, a bedroom with access to a small internal patio with natural light, a full bathroom plus a multifunctional room that is currently mainly used as a large dressing room. Going up the stairs we reach the ground floor. Floor 0: It is the pedestrian entrance at street level with a nice entrance porch, elegant hall with guest toilet and a very useful small laundry room. Large living room with electric fireplace and access to the wonderful and large sunny patio with a dining table that in turn gives access to the community area. On this same floor is the main kitchen completely renovated and tastefully equipped open to the living room. Going up the marble stairs we reach the first floor. Floor 1: Distributor corridor of the 3 elegant bedrooms with 2 bathrooms. Very spacious master bedroom with dressing area, large bathroom, and access to a nice balcony with a small table and views of the community garden. The other 2 bedrooms are also very bright and share a second bathroom. We go up to the second floor: Floor 2: We find a second living room with an equipped and open kitchen, with access to 2 large terraces. The widest one is oriented to the southeast, closed with glass curtains, above it covered by an awning for pergolas and in the centre a huge static-dining table with sink and electric current. The second west facing terrace also with views of the mountains and the sea, has another dining table under a pergola. We go up to the solarium. Roof terrace: With 100% privacy and tranquillity ideal for sunbathing, here there is also water and electricity, panoramic views of the mountains and views of the sea. Property in excellent condition, very well presented, with marble floors, central air conditioning, double glazed windows with shutters, built-in wardrobes, automatic irrigation system in the courtyard. Currently the owners cleverly rent for a short term from the 1st floor upwards where the guests have a separate entrance and all the necessities. The complex is in an excellent state of maintenance with a large communal pool and beautiful gardens. Total build size 224,26m2 including terraces and basement. Garage 40,66m2. IBI 1.089,53 per year. Basura 165,87 per year. Community 595 per quarter. Year of construction 2004. Distances: Supermarket and shops 500 meters. Beach 1.3km. Puerto Banús 12km. Estepona 13.6km. Malaga airport 67km. The property is inscribed at the Tourism Registry of Andalusia, in accordance with the Decree 28/2016, of 2 February, of Tourist Homes of Andalusia.