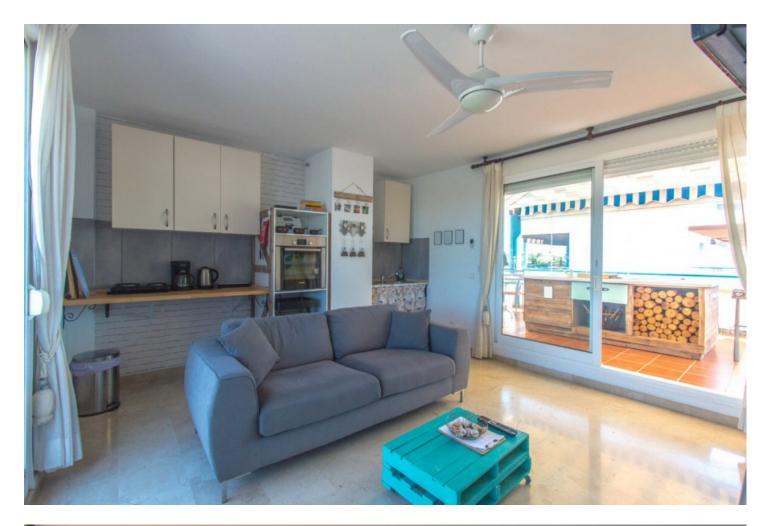

Opportunity!! Very spacious, bright, and elegant corner townhouse with panoramic views of the mountains and sea views located in a prestigious area and a short distance to both services and the beach. It is distributed in up to 5 floors: Floor -1: It is the entrance with vehicles with automatic gate and parking for 2 cars where the entrance door is located. There is a hall, a bedroom with access to a small internal patio with natural light, a full bathroom plus a multifunctional room that is currently mainly used as a large dressing room. Going up the stairs we reach the ground floor. Floor 0: It is the pedestrian entrance at street level with a nice entrance porch, elegant hall with guest toilet and a very useful small laundry room. Large living room with electric fireplace and access to the wonderful and large sunny patio with a dining table that in turn gives access to the community area. On this same floor is the main kitchen completely renovated and tastefully equipped open to the living room. Going up the marble stairs we reach the first floor. Floor 1: Distributor corridor of the 3 elegant bedrooms with 2 bathrooms. Very spacious master bedroom with dressing area, large bathroom, and access to a nice balcony with a small table and views of the community garden. The other 2 bedrooms are also very bright and share a second bathroom. We go up to the second floor: Floor 2: We find a second living room with an equipped and open kitchen, with access to 2 large terraces. The widest one is oriented to the southeast, closed with glass curtains, above it covered by an awning for pergolas and in the centre a huge static-dining table with sink and electric current. The second west facing terrace also with views of the mountains and the sea, has another dining table under a pergola. We go up to the solarium. Roof terrace: With 100% privacy and tranquillity ideal for sunbathing, here there is also water and electricity, panoramic views of the mountains and views of the sea. Property in excellent condition, very well presented, with marble floors, central air conditioning, double glazed windows with shutters, built-in wardrobes, automatic irrigation system in the courtyard. Currently the owners cleverly rent for a short term from the 1st floor upwards where the guests have a separate entrance and all the necessities. The complex is in an excellent state of maintenance with a large communal pool and beautiful gardens. Total build size 224,26m2 including terraces and basement. Garage 40,66m2. IBI 1.089,53 per year. Basura 165,87 per year. Community 595 per quarter. Year of construction 2004. Distances: Supermarket and shops 500 meters. Beach 1.3km. Puerto Banús 12km. Estepona 13.6km. Malaga airport 67km. The property is inscribed at the Tourism Registry of Andalusia, in accordance with the Decree 28/2016, of 2 February, of Tourist Homes of Andalusia.

# 💙 Кондиционер

Кондиционер холодного воздуха 🗸 Камин

Сад ✓ Общественный

Климат-контроль