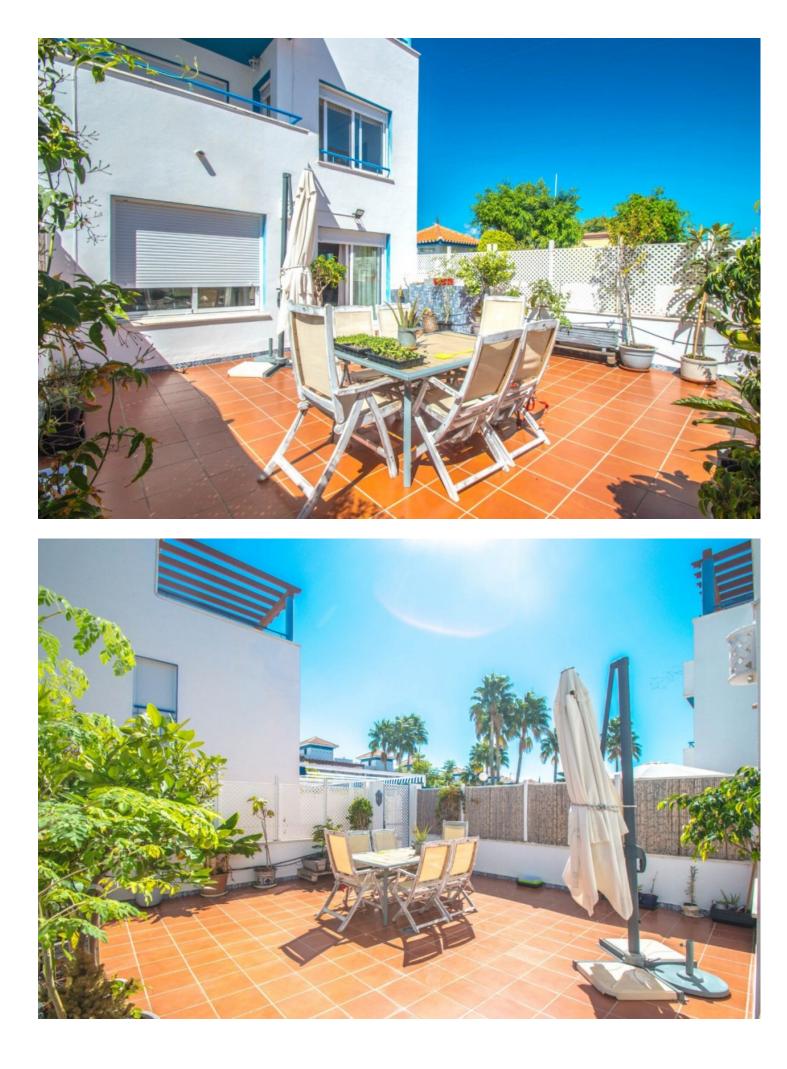

Opportunity!! Very spacious, bright, and elegant corner townhouse with panoramic views of the mountains and sea views located in a prestigious area and a short distance to both services and the beach. It is distributed in up to 5 floors: Floor -1: It is the entrance with vehicles with automatic gate and parking for 2 cars where the entrance door is located. There is a hall, a bedroom with access to a small internal patio with natural light, a full bathroom plus a multifunctional room that is currently mainly used as a large dressing room. Going up the stairs we reach the ground floor. Floor 0: It is the pedestrian entrance at street level with a nice entrance porch, elegant hall with guest toilet and a very useful small laundry room. Large living room with electric fireplace and access to the wonderful and large sunny patio with a dining table that in turn gives access to the community area. On this same floor is the main kitchen completely renovated and tastefully equipped open to the living room. Going up the marble stairs we reach the first floor. Floor 1: Distributor corridor of the 3 elegant bedrooms with 2 bathrooms. Very spacious master bedroom with dressing area, large bathroom, and access to a nice balcony with a small table and views of the community garden. The other 2 bedrooms are also very bright and share a second bathroom. We go up to the second floor: Floor 2: We find a second living room with an equipped and open kitchen, with access to 2 large terraces. The widest one is oriented to the southeast, closed with glass curtains, above it covered by an awning for pergolas and in the centre a huge static-dining table with sink and electric current. The second west facing terrace also with views of the mountains and the sea, has another dining table under a pergola. We go up to the solarium. Roof terrace: With 100% privacy and tranquillity ideal for sunbathing, here there is also water and electricity, panoramic views of the mountains and views of the sea. Property in excellent condition, very well presented, with marble floors, central air conditioning, double glazed windows with shutters, built-in wardrobes, automatic irrigation system in the courtyard. Currently the owners cleverly rent for a short term from the 1st floor upwards where the guests have a separate entrance and all the necessities. The complex is in an excellent state of maintenance with a large communal pool and beautiful gardens. Total build size 224,26m2 including terraces and basement. Garage 40,66m2. IBI 1.089,53 per year. Basura 165,87 per year. Community 595 per quarter. Year of construction 2004. Distances: Supermarket and shops 500 meters. Beach 1.3km. Puerto Banús 12km. Estepona 13.6km. Malaga airport 67km. The property is inscribed at the Tourism Registry of Andalusia, in accordance with the Decree 28/2016, of 2 February, of Tourist Homes of Andalusia.