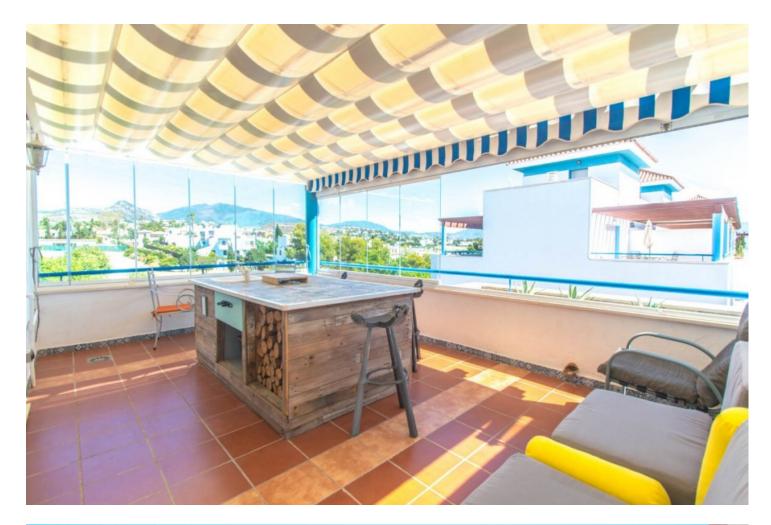

Opportunity!! Very spacious, bright, and elegant corner townhouse with panoramic views of the mountains and sea views located in a prestigious area and a short distance to both services and the beach. It is distributed in up to 5 floors: Floor -1: It is the entrance with vehicles with automatic gate and parking for 2 cars where the entrance door is located. There is a hall, a bedroom with access to a small internal patio with natural light, a full bathroom plus a multifunctional room that is currently mainly used as a large dressing room. Going up the stairs we reach the ground floor. Floor 0: It is the pedestrian entrance at street level with a nice entrance porch, elegant hall with guest toilet and a very useful small laundry room. Large living room with electric fireplace and access to the wonderful and large sunny patio with a dining table that in turn gives access to the community area. On this same floor is the main kitchen completely renovated and tastefully equipped open to the living room. Going up the marble stairs we reach the first floor. Floor 1: Distributor corridor of the 3 elegant bedrooms with 2 bathrooms. Very spacious master bedroom with dressing area, large bathroom, and access to a nice balcony with a small table and views of the community garden. The other 2 bedrooms are also very bright and share a second bathroom. We go up to the second floor: Floor 2: We find a second living room with an equipped and open kitchen, with access to 2 large terraces. The widest one is oriented to the southeast, closed with glass curtains, above it covered by an awning for pergolas and in the centre a huge static-dining table with sink and electric current. The second west facing terrace also with views of the mountains and the sea, has another dining table under a pergola. We go up to the solarium. Roof terrace: With 100% privacy and tranquillity ideal for sunbathing, here there is also water and electricity, panoramic views of the mountains and views of the sea. Property in excellent condition, very well presented, with marble floors, central air conditioning, double glazed windows with shutters, built-in wardrobes, automatic irrigation system in the courtyard. Currently the owners cleverly rent for a short term from the 1st floor upwards where the guests have a separate entrance and all the necessities. The complex is in an excellent state of maintenance with a large communal pool and beautiful gardens. Total build size 224,26m2 including terraces and basement. Garage 40,66m2. IBI 1.089,53 per year. Basura 165,87 per year. Community 595 per quarter. Year of construction 2004. Distances: Supermarket and shops 500 meters. Beach 1.3km. Puerto Banús 12km. Estepona 13.6km. Malaga airport 67km. The property is inscribed at the Tourism Registry of Andalusia, in accordance with the Decree 28/2016, of 2 February, of Tourist Homes of Andalusia.