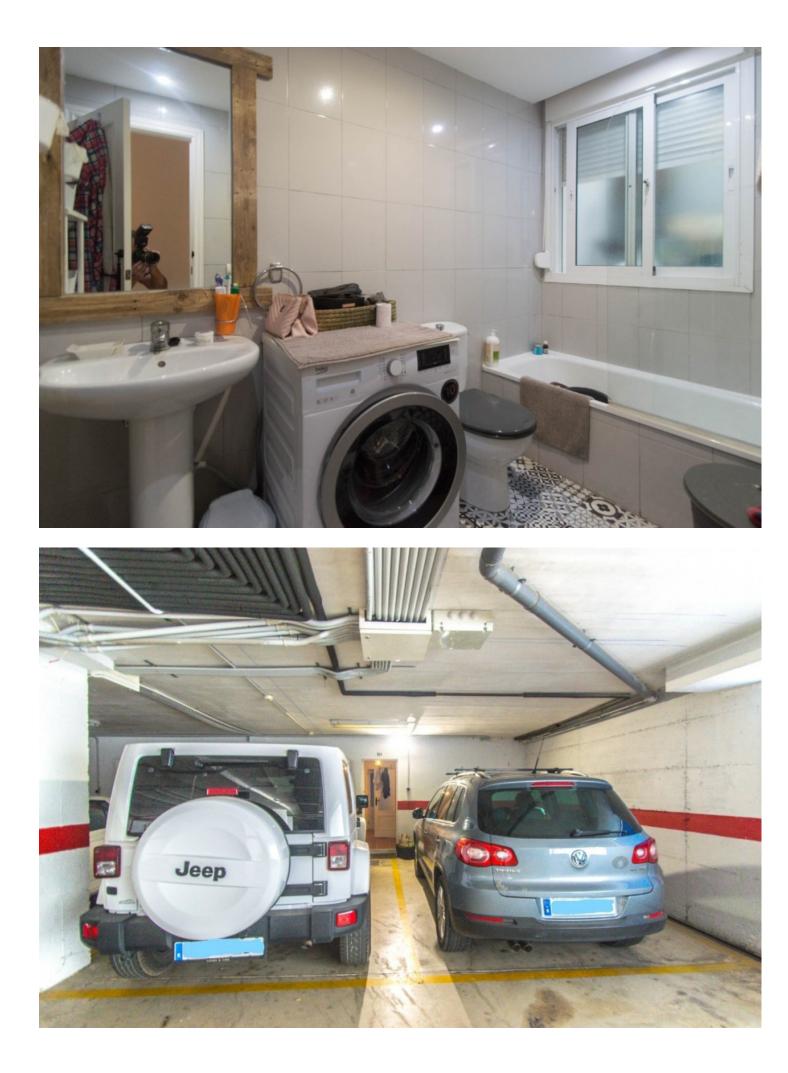

Opportunity!! Very spacious, bright, and elegant corner townhouse with panoramic views of the mountains and sea views located in a prestigious area and a short distance to both services and the beach. It is distributed in up to 5 floors: Floor -1: It is the entrance with vehicles with automatic gate and parking for 2 cars where the entrance door is located. There is a hall, a bedroom with access to a small internal patio with natural light, a full bathroom plus a multifunctional room that is currently mainly used as a large dressing room. Going up the stairs we reach the ground floor. Floor 0: It is the pedestrian entrance at street level with a nice entrance porch, elegant hall with guest toilet and a very useful small laundry room. Large living room with electric fireplace and access to the wonderful and large sunny patio with a dining table that in turn gives access to the community area. On this same floor is the main kitchen completely renovated and tastefully equipped open to the living room. Going up the marble stairs we reach the first floor. Floor 1: Distributor corridor of the 3 elegant bedrooms with 2 bathrooms. Very spacious master bedroom with dressing area, large bathroom, and access to a nice balcony with a small table and views of the community garden. The other 2 bedrooms are also very bright and share a second bathroom. We go up to the second floor: Floor 2: We find a second living room with an equipped and open kitchen, with access to 2 large terraces. The widest one is oriented to the southeast, closed with glass curtains, above it covered by an awning for pergolas and in the centre a huge static-dining table with sink and electric current. The second west facing terrace also with views of the mountains and the sea, has another dining table under a pergola. We go up to the solarium. Roof terrace: With 100% privacy and tranquillity ideal for sunbathing, here there is also water and electricity, panoramic views of the mountains and views of the sea. Property in excellent condition, very well presented, with marble floors, central air conditioning, double glazed windows with shutters, built-in wardrobes, automatic irrigation system in the courtyard. Currently the owners cleverly rent for a short term from the 1st floor upwards where the guests have a separate entrance and all the necessities. The complex is in an excellent state of maintenance with a large communal pool and beautiful gardens. Total build size 224,26m2 including terraces and basement. Garage 40,66m2. IBI 1.089,53 per year. Basura 165,87 per year. Community 595 per quarter. Year of construction 2004. Distances: Supermarket and shops 500 meters. Beach 1.3km. Puerto Banús 12km. Estepona 13.6km. Malaga airport 67km. The property is inscribed at the Tourism Registry of Andalusia, in accordance with the Decree 28/2016, of 2 February, of Tourist Homes of Andalusia.

### Парковка

\star Более чем один

бассейн 💙 Общий

Кухня У Полностью оборудованная