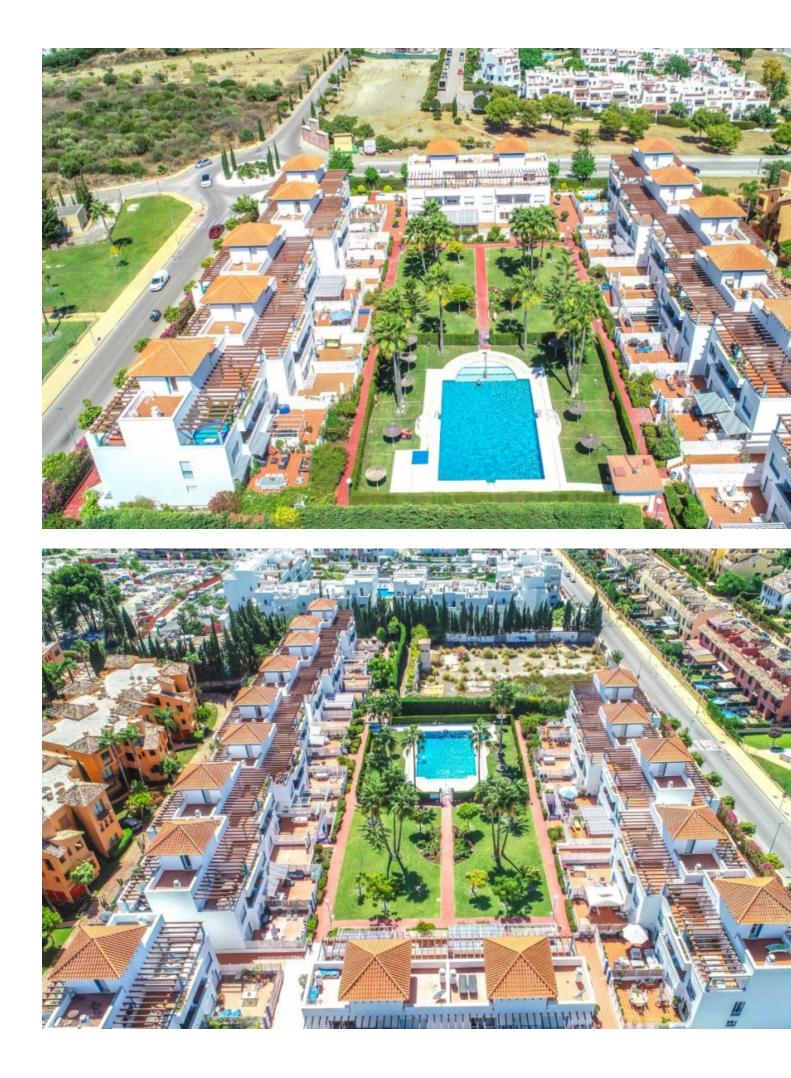

Opportunity!! Very spacious, bright, and elegant corner townhouse with panoramic views of the mountains and sea views located in a prestigious area and a short distance to both services and the beach. It is distributed in up to 5 floors: Floor -1: It is the entrance with vehicles with automatic gate and parking for 2 cars where the entrance door is located. There is a hall, a bedroom with access to a small internal patio with natural light, a full bathroom plus a multifunctional room that is currently mainly used as a large dressing room. Going up the stairs we reach the ground floor. Floor 0: It is the pedestrian entrance at street level with a nice entrance porch, elegant hall with guest toilet and a very useful small laundry room. Large living room with electric fireplace and access to the wonderful and large sunny patio with a dining table that in turn gives access to the community area. On this same floor is the main kitchen completely renovated and tastefully equipped open to the living room. Going up the marble stairs we reach the first floor. Floor 1: Distributor corridor of the 3 elegant bedrooms with 2 bathrooms. Very spacious master bedroom with dressing area, large bathroom, and access to a nice balcony with a small table and views of the community garden. The other 2 bedrooms are also very bright and share a second bathroom. We go up to the second floor: Floor 2: We find a second living room with an equipped and open kitchen, with access to 2 large terraces. The widest one is oriented to the southeast, closed with glass curtains, above it covered by an awning for pergolas and in the centre a huge static-dining table with sink and electric current. The second west facing terrace also with views of the mountains and the sea, has another dining table under a pergola. We go up to the solarium. Roof terrace: With 100% privacy and tranquillity ideal for sunbathing, here there is also water and electricity, panoramic views of the mountains and views of the sea. Property in excellent condition, very well presented, with marble floors, central air conditioning, double glazed windows with shutters, built-in wardrobes, automatic irrigation system in the courtyard. Currently the owners cleverly rent for a short term from the 1st floor upwards where the guests have a separate entrance and all the necessities. The complex is in an excellent state of maintenance with a large communal pool and beautiful gardens. Total build size 224,26m2 including terraces and basement. Garage 40,66m2. IBI 1.089,53 per year. Basura 165,87 per year. Community 595 per quarter. Year of construction 2004. Distances: Supermarket and shops 500 meters. Beach 1.3km. Puerto Banús 12km. Estepona 13.6km. Malaga airport 67km. The property is inscribed at the Tourism Registry of Andalusia, in accordance with the Decree 28/2016, of 2 February, of Tourist Homes of Andalusia.

#### вид

- Mope
- 🗸 Горы
- 💙 Панорамный 🗸 Сад
- 🗸 Бассейн
- 🗸 Город

## меры безопасности

Огражденный комплекс

Состояние 💙 Отличное

### Парковка

\star Более чем один

бассейн 💙 Общий

Кухня У Полностью оборудованная

# 💙 Кондиционер

Кондиционер холодного воздуха 🗸 Камин

Сад ✓ Общественный

Климат-контроль