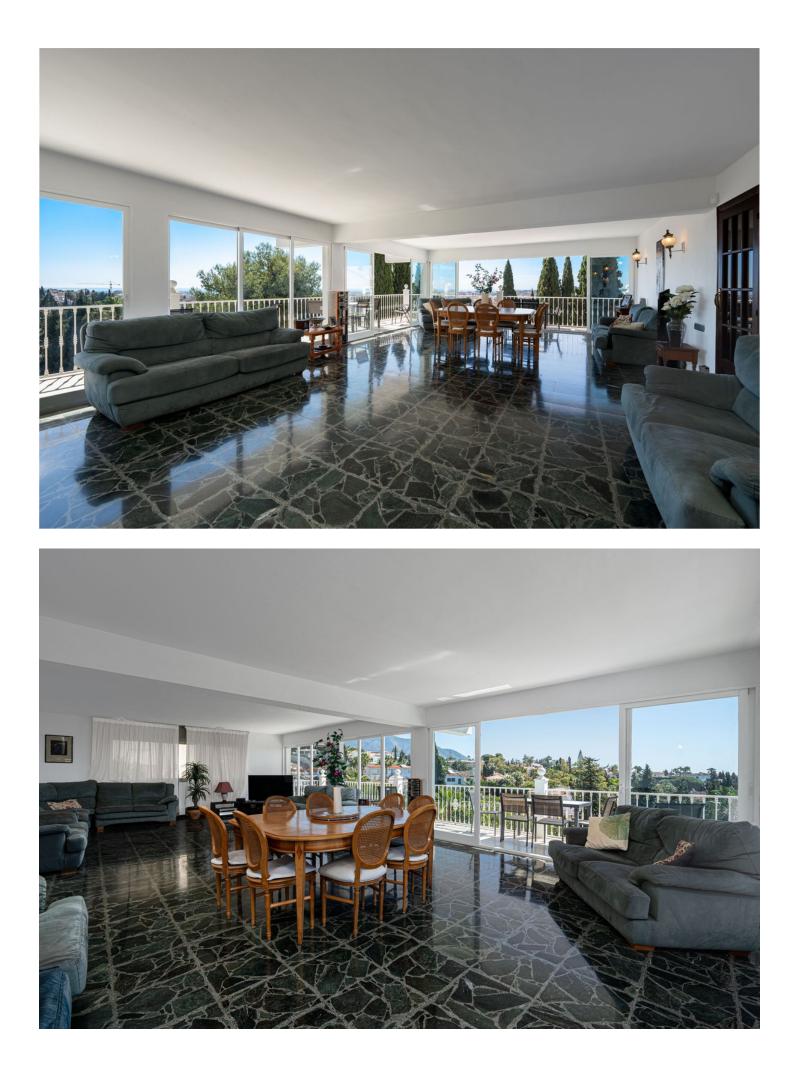

1000 m2

Located right on the border of Fuengirola, this stunning 7-bedroom villa offers spectacular views of both the city and the sea, surrounded by a charming natural setting with lush vegetation, a garden, and a beautiful south-facing pool. It truly is a lovely residence! Upon entering the villa, a stylish hallway leads to the spacious living and dining area, where you can enjoy impressive panoramic views. Upstairs, there are two additional bedrooms, one of which is very spacious, with plenty of natural light and a private terrace perfect for soaking up the sun. Stepping down one level from the main floor, you'll find a generous space that can be adapted into a gym, entertainment room, or any other type of room you desire. On this level, there are also two other large and comfortable bedrooms, both with en-suite bathrooms. One more level down, there's a very comfortable and well-equipped kitchen with direct access to the garden and pool. The property is situated in one of the most exclusive areas of Mijas Costa, near Fuengirola, with easy access to all amenities and transportation links within minutes. Additionally, on the ground floor, there are two more bedrooms, one of which has a private bathroom. In total, the villa has 6 bathrooms. This floor also includes a second kitchen and a sauna. From this kitchen, you can directly access the pool, which measures 3 x 9 m. This villa is ideal for a family looking for a spacious and serene home in a magnificent setting, combining the tranquility of nature with the proximity to shops, restaurants, and the center of Fuengirola, just a few minutes away.