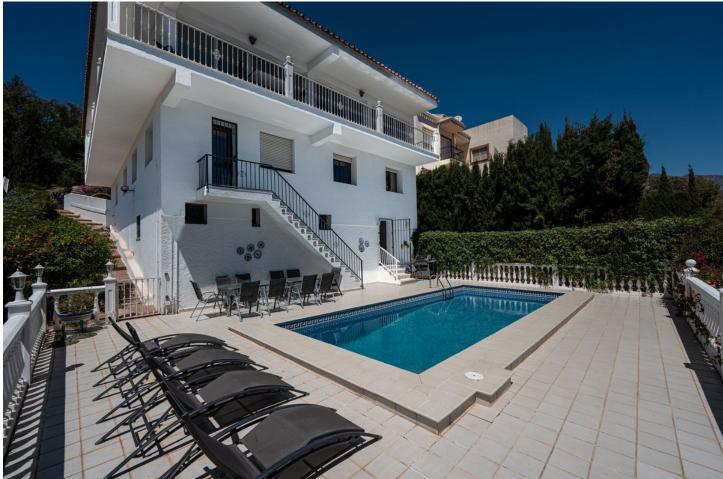

1000 m2

Located right on the border of Fuengirola, this stunning 7-bedroom villa offers spectacular views of both the city and the sea, surrounded by a charming natural setting with lush vegetation, a garden, and a beautiful south-facing pool. It truly is a lovely residence! Upon entering the villa, a stylish hallway leads to the spacious living and dining area, where you can enjoy impressive panoramic views. Upstairs, there are two additional bedrooms, one of which is very spacious, with plenty of natural light and a private terrace perfect for soaking up the sun. Stepping down one level from the main floor, you'll find a generous space that can be adapted into a gym, entertainment room, or any other type of room you desire. On this level, there are also two other large and comfortable bedrooms, both with en-suite bathrooms. One more level down, there's a very comfortable and well-equipped kitchen with direct access to the garden and pool. The property is situated in one of the most exclusive areas of Mijas Costa, near Fuengirola, with easy access to all amenities and transportation links within minutes. Additionally, on the ground floor, there are two more bedrooms, one of which has a private bathroom. In total, the villa has 6 bathrooms. This floor also includes a second kitchen and a sauna. From this kitchen, you can directly access the pool, which measures 3 x 9 m. This villa is ideal for a family looking for a spacious and serene home in a magnificent setting, combining the tranquility of nature with the proximity to shops, restaurants, and the center of Fuengirola, just a few minutes away.