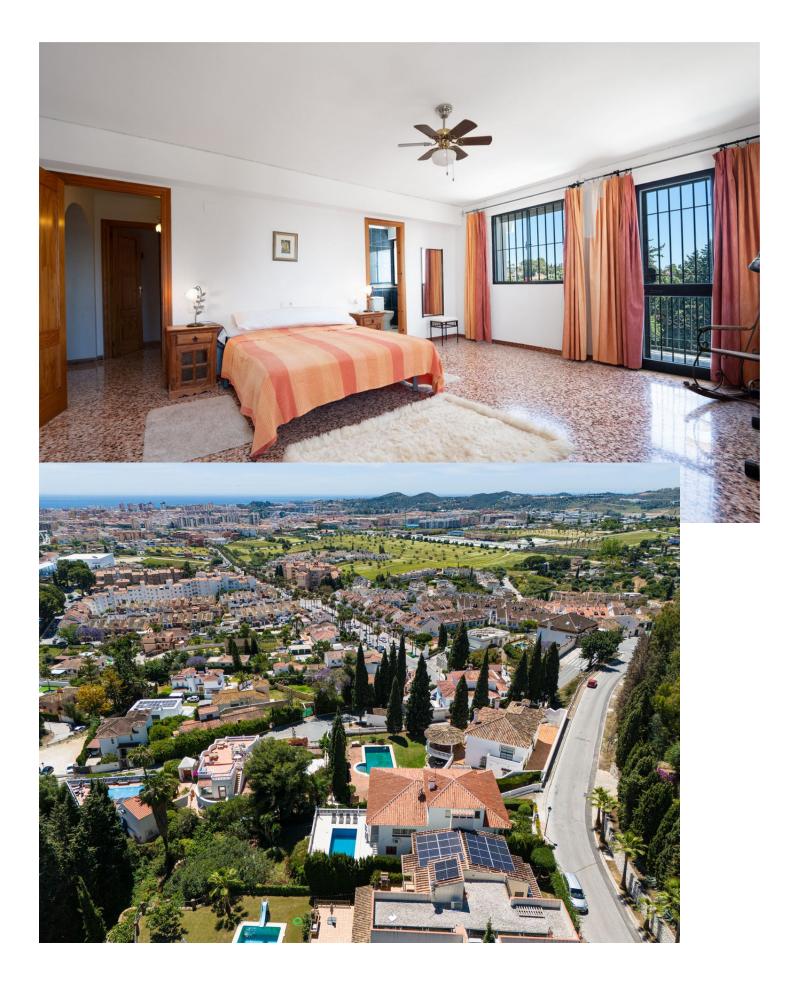

1000 m2

Located right on the border of Fuengirola, this stunning 7-bedroom villa offers spectacular views of both the city and the sea, surrounded by a charming natural setting with lush vegetation, a garden, and a beautiful south-facing pool. It truly is a lovely residence! Upon entering the villa, a stylish hallway leads to the spacious living and dining area, where you can enjoy impressive panoramic views. Upstairs, there are two additional bedrooms, one of which is very spacious, with plenty of natural light and a private terrace perfect for soaking up the sun. Stepping down one level from the main floor, you'll find a generous space that can be adapted into a gym, entertainment room, or any other type of room you desire. On this level, there are also two other large and comfortable bedrooms, both with en-suite bathrooms. One more level down, there's a very comfortable and well-equipped kitchen with direct access to the garden and pool. The property is situated in one of the most exclusive areas of Mijas Costa, near Fuengirola, with easy access to all amenities and transportation links within minutes. Additionally, on the ground floor, there are two more bedrooms, one of which has a private bathroom. In total, the villa has 6 bathrooms. This floor also includes a second kitchen and a sauna. From this kitchen, you can directly access the pool, which measures 3 x 9 m. This villa is ideal for a family looking for a spacious and serene home in a magnificent setting, combining the tranquility of nature with the proximity to shops, restaurants, and the center of Fuengirola, just a few minutes away.