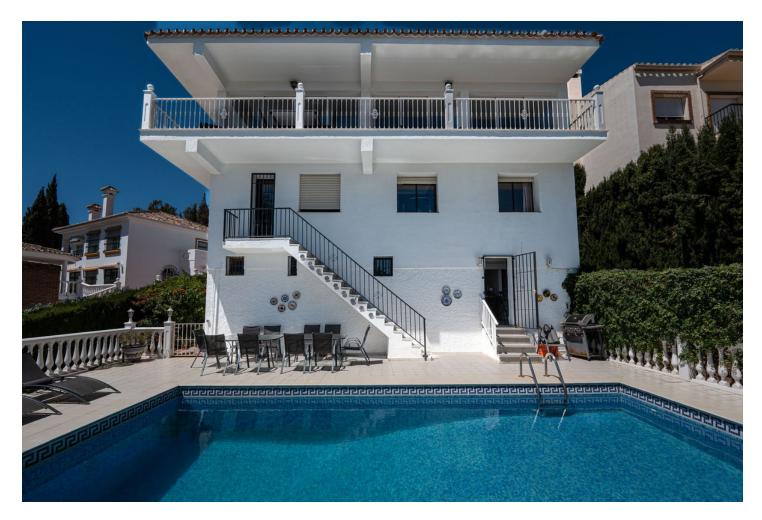

1000 m2

Located right on the border of Fuengirola, this stunning 7-bedroom villa offers spectacular views of both the city and the sea, surrounded by a charming natural setting with lush vegetation, a garden, and a beautiful south-facing pool. It truly is a lovely residence! Upon entering the villa, a stylish hallway leads to the spacious living and dining area, where you can enjoy impressive panoramic views. Upstairs, there are two additional bedrooms, one of which is very spacious, with plenty of natural light and a private terrace perfect for soaking up the sun. Stepping down one level from the main floor, you'll find a generous space that can be adapted into a gym, entertainment room, or any other type of room you desire. On this level, there are also two other large and comfortable bedrooms, both with en-suite bathrooms. One more level down, there's a very comfortable and well-equipped kitchen with direct access to the garden and pool. The property is situated in one of the most exclusive areas of Mijas Costa, near Fuengirola, with easy access to all amenities and transportation links within minutes. Additionally, on the ground floor, there are two more bedrooms, one of which has a private bathroom. In total, the villa has 6 bathrooms. This floor also includes a second kitchen and a sauna. From this kitchen, you can directly access the pool, which measures 3 x 9 m. This villa is ideal for a family looking for a spacious and serene home in a magnificent setting, combining the tranquility of nature with the proximity to shops, restaurants, and the center of Fuengirola, just a few minutes away.