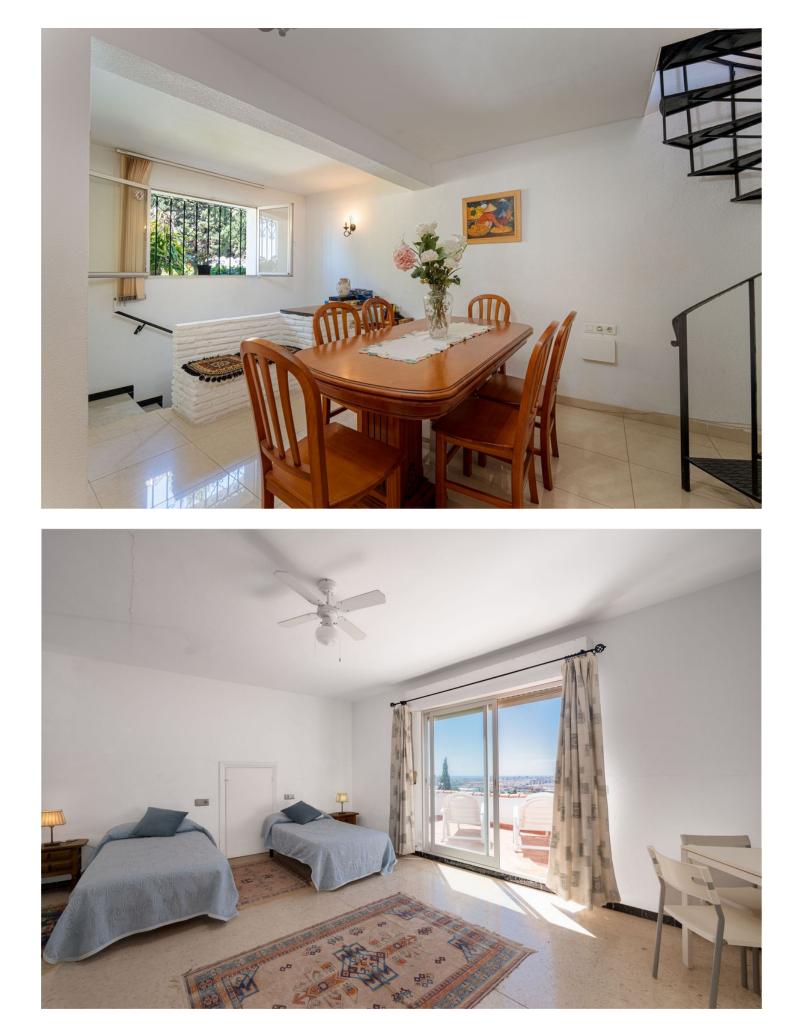

1000 m2

Located right on the border of Fuengirola, this stunning 7-bedroom villa offers spectacular views of both the city and the sea, surrounded by a charming natural setting with lush vegetation, a garden, and a beautiful south-facing pool. It truly is a lovely residence! Upon entering the villa, a stylish hallway leads to the spacious living and dining area, where you can enjoy impressive panoramic views. Upstairs, there are two additional bedrooms, one of which is very spacious, with plenty of natural light and a private terrace perfect for soaking up the sun. Stepping down one level from the main floor, you'll find a generous space that can be adapted into a gym, entertainment room, or any other type of room you desire. On this level, there are also two other large and comfortable bedrooms, both with en-suite bathrooms. One more level down, there's a very comfortable and well-equipped kitchen with direct access to the garden and pool. The property is situated in one of the most exclusive areas of Mijas Costa, near Fuengirola, with easy access to all amenities and transportation links within minutes. Additionally, on the ground floor, there are two more bedrooms, one of which has a private bathroom. In total, the villa has 6 bathrooms. This floor also includes a second kitchen and a sauna. From this kitchen, you can directly access the pool, which measures 3 x 9 m. This villa is ideal for a family looking for a spacious and serene home in a magnificent setting, combining the tranquility of nature with the proximity to shops, restaurants, and the center of Fuengirola, just a few minutes away.