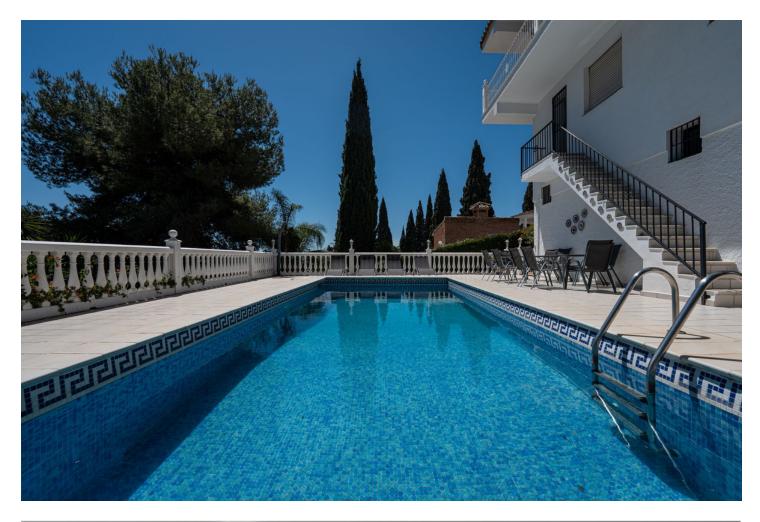

1000 m2

Located right on the border of Fuengirola, this stunning 7-bedroom villa offers spectacular views of both the city and the sea, surrounded by a charming natural setting with lush vegetation, a garden, and a beautiful south-facing pool. It truly is a lovely residence! Upon entering the villa, a stylish hallway leads to the spacious living and dining area, where you can enjoy impressive panoramic views. Upstairs, there are two additional bedrooms, one of which is very spacious, with plenty of natural light and a private terrace perfect for soaking up the sun. Stepping down one level from the main floor, you'll find a generous space that can be adapted into a gym, entertainment room, or any other type of room you desire. On this level, there are also two other large and comfortable bedrooms, both with en-suite bathrooms. One more level down, there's a very comfortable and well-equipped kitchen with direct access to the garden and pool. The property is situated in one of the most exclusive areas of Mijas Costa, near Fuengirola, with easy access to all amenities and transportation links within minutes. Additionally, on the ground floor, there are two more bedrooms, one of which has a private bathroom. In total, the villa has 6 bathrooms. This floor also includes a second kitchen and a sauna. From this kitchen, you can directly access the pool, which measures 3 x 9 m. This villa is ideal for a family looking for a spacious and serene home in a magnificent setting, combining the tranquility of nature with the proximity to shops, restaurants, and the center of Fuengirola, just a few minutes away.