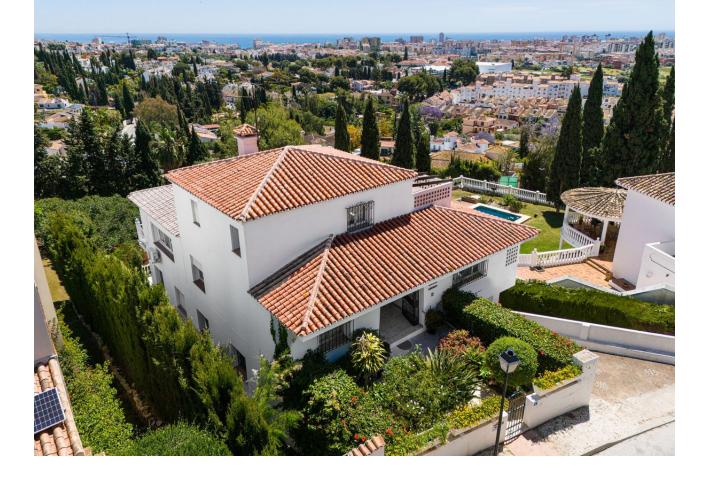

1000 m2

Located right on the border of Fuengirola, this stunning 7-bedroom villa offers spectacular views of both the city and the sea, surrounded by a charming natural setting with lush vegetation, a garden, and a beautiful south-facing pool. It truly is a lovely residence! Upon entering the villa, a stylish hallway leads to the spacious living and dining area, where you can enjoy impressive panoramic views. Upstairs, there are two additional bedrooms, one of which is very spacious, with plenty of natural light and a private terrace perfect for soaking up the sun. Stepping down one level from the main floor, you'll find a generous space that can be adapted into a gym, entertainment room, or any other type of room you desire. On this level, there are also two other large and comfortable bedrooms, both with en-suite bathrooms. One more level down, there's a very comfortable and well-equipped kitchen with direct access to the garden and pool. The property is situated in one of the most exclusive areas of Mijas Costa, near Fuengirola, with easy access to all amenities and transportation links within minutes. Additionally, on the ground floor, there are two more bedrooms, one of which has a private bathroom. In total, the villa has 6 bathrooms. This floor also includes a second kitchen and a sauna. From this kitchen, you can directly access the pool, which measures 3 x 9 m. This villa is ideal for a family looking for a spacious and serene home in a magnificent setting, combining the tranquility of nature with the proximity to shops, restaurants, and the center of Fuengirola, just a few minutes away.