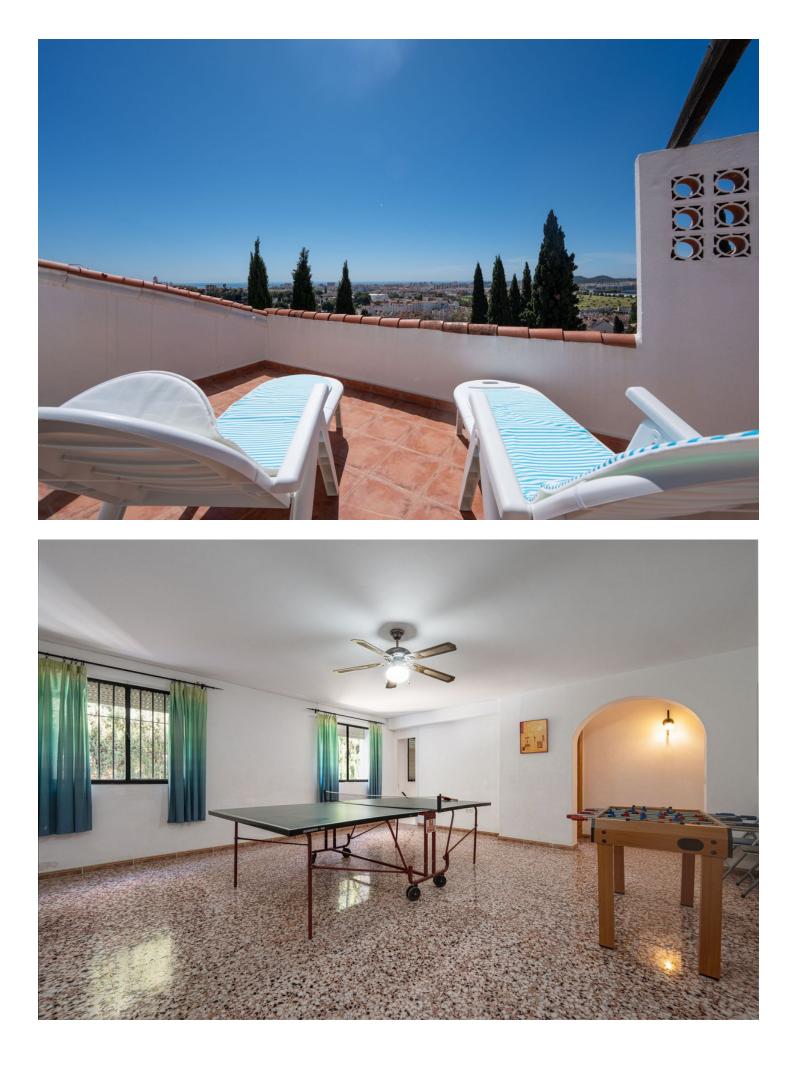

1000 m2

Located right on the border of Fuengirola, this stunning 7-bedroom villa offers spectacular views of both the city and the sea, surrounded by a charming natural setting with lush vegetation, a garden, and a beautiful south-facing pool. It truly is a lovely residence! Upon entering the villa, a stylish hallway leads to the spacious living and dining area, where you can enjoy impressive panoramic views. Upstairs, there are two additional bedrooms, one of which is very spacious, with plenty of natural light and a private terrace perfect for soaking up the sun. Stepping down one level from the main floor, you'll find a generous space that can be adapted into a gym, entertainment room, or any other type of room you desire. On this level, there are also two other large and comfortable bedrooms, both with en-suite bathrooms. One more level down, there's a very comfortable and well-equipped kitchen with direct access to the garden and pool. The property is situated in one of the most exclusive areas of Mijas Costa, near Fuengirola, with easy access to all amenities and transportation links within minutes. Additionally, on the ground floor, there are two more bedrooms, one of which has a private bathroom. In total, the villa has 6 bathrooms. This floor also includes a second kitchen and a sauna. From this kitchen, you can directly access the pool, which measures 3 x 9 m. This villa is ideal for a family looking for a spacious and serene home in a magnificent setting, combining the tranquility of nature with the proximity to shops, restaurants, and the center of Fuengirola, just a few minutes away.