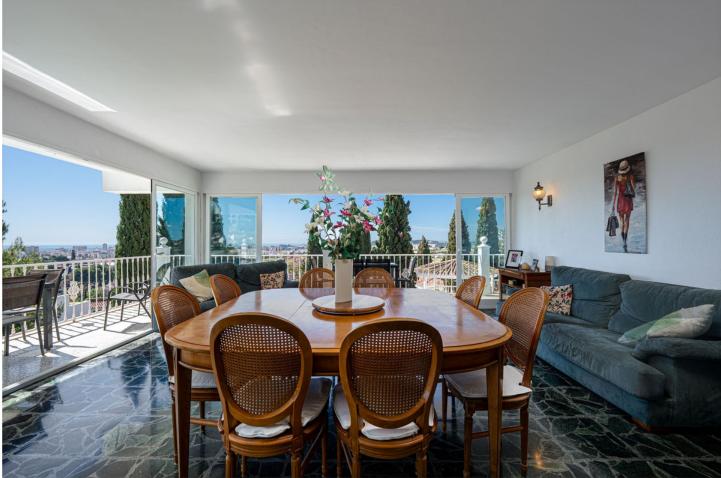

1000 m2

Located right on the border of Fuengirola, this stunning 7-bedroom villa offers spectacular views of both the city and the sea, surrounded by a charming natural setting with lush vegetation, a garden, and a beautiful south-facing pool. It truly is a lovely residence! Upon entering the villa, a stylish hallway leads to the spacious living and dining area, where you can enjoy impressive panoramic views. Upstairs, there are two additional bedrooms, one of which is very spacious, with plenty of natural light and a private terrace perfect for soaking up the sun. Stepping down one level from the main floor, you'll find a generous space that can be adapted into a gym, entertainment room, or any other type of room you desire. On this level, there are also two other large and comfortable bedrooms, both with en-suite bathrooms. One more level down, there's a very comfortable and well-equipped kitchen with direct access to the garden and pool. The property is situated in one of the most exclusive areas of Mijas Costa, near Fuengirola, with easy access to all amenities and transportation links within minutes. Additionally, on the ground floor, there are two more bedrooms, one of which has a private bathroom. In total, the villa has 6 bathrooms. This floor also includes a second kitchen and a sauna. From this kitchen, you can directly access the pool, which measures 3 x 9 m. This villa is ideal for a family looking for a spacious and serene home in a magnificent setting, combining the tranquility of nature with the proximity to shops, restaurants, and the center of Fuengirola, just a few minutes away.