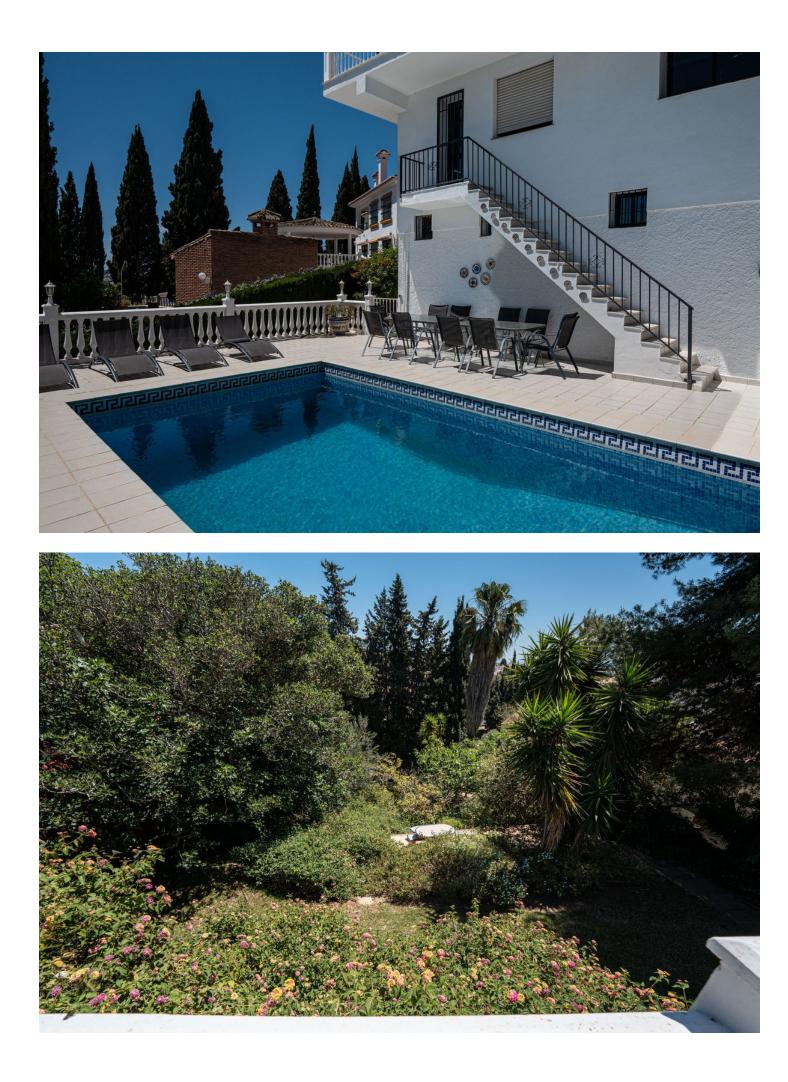

1000 m2

Located right on the border of Fuengirola, this stunning 7-bedroom villa offers spectacular views of both the city and the sea, surrounded by a charming natural setting with lush vegetation, a garden, and a beautiful south-facing pool. It truly is a lovely residence! Upon entering the villa, a stylish hallway leads to the spacious living and dining area, where you can enjoy impressive panoramic views. Upstairs, there are two additional bedrooms, one of which is very spacious, with plenty of natural light and a private terrace perfect for soaking up the sun. Stepping down one level from the main floor, you'll find a generous space that can be adapted into a gym, entertainment room, or any other type of room you desire. On this level, there are also two other large and comfortable bedrooms, both with en-suite bathrooms. One more level down, there's a very comfortable and well-equipped kitchen with direct access to the garden and pool. The property is situated in one of the most exclusive areas of Mijas Costa, near Fuengirola, with easy access to all amenities and transportation links within minutes. Additionally, on the ground floor, there are two more bedrooms, one of which has a private bathroom. In total, the villa has 6 bathrooms. This floor also includes a second kitchen and a sauna. From this kitchen, you can directly access the pool, which measures 3 x 9 m. This villa is ideal for a family looking for a spacious and serene home in a magnificent setting, combining the tranquility of nature with the proximity to shops, restaurants, and the center of Fuengirola, just a few minutes away.