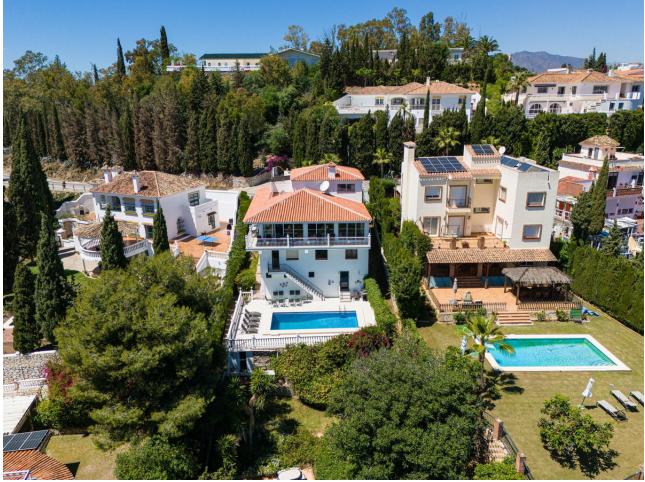

1000 m2

Located right on the border of Fuengirola, this stunning 7-bedroom villa offers spectacular views of both the city and the sea, surrounded by a charming natural setting with lush vegetation, a garden, and a beautiful south-facing pool. It truly is a lovely residence! Upon entering the villa, a stylish hallway leads to the spacious living and dining area, where you can enjoy impressive panoramic views. Upstairs, there are two additional bedrooms, one of which is very spacious, with plenty of natural light and a private terrace perfect for soaking up the sun. Stepping down one level from the main floor, you'll find a generous space that can be adapted into a gym, entertainment room, or any other type of room you desire. On this level, there are also two other large and comfortable bedrooms, both with en-suite bathrooms. One more level down, there's a very comfortable and well-equipped kitchen with direct access to the garden and pool. The property is situated in one of the most exclusive areas of Mijas Costa, near Fuengirola, with easy access to all amenities and transportation links within minutes. Additionally, on the ground floor, there are two more bedrooms, one of which has a private bathroom. In total, the villa has 6 bathrooms. This floor also includes a second kitchen and a sauna. From this kitchen, you can directly access the pool, which measures 3 x 9 m. This villa is ideal for a family looking for a spacious and serene home in a magnificent setting, combining the tranquility of nature with the proximity to shops, restaurants, and the center of Fuengirola, just a few minutes away.