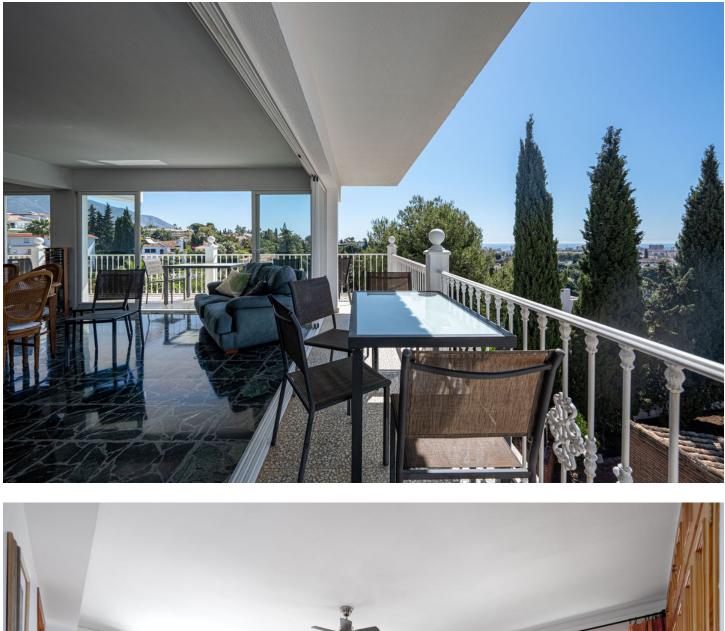

1000 m2

Located right on the border of Fuengirola, this stunning 7-bedroom villa offers spectacular views of both the city and the sea, surrounded by a charming natural setting with lush vegetation, a garden, and a beautiful south-facing pool. It truly is a lovely residence! Upon entering the villa, a stylish hallway leads to the spacious living and dining area, where you can enjoy impressive panoramic views. Upstairs, there are two additional bedrooms, one of which is very spacious, with plenty of natural light and a private terrace perfect for soaking up the sun. Stepping down one level from the main floor, you'll find a generous space that can be adapted into a gym, entertainment room, or any other type of room you desire. On this level, there are also two other large and comfortable bedrooms, both with en-suite bathrooms. One more level down, there's a very comfortable and well-equipped kitchen with direct access to the garden and pool. The property is situated in one of the most exclusive areas of Mijas Costa, near Fuengirola, with easy access to all amenities and transportation links within minutes. Additionally, on the ground floor, there are two more bedrooms, one of which has a private bathroom. In total, the villa has 6 bathrooms. This floor also includes a second kitchen and a sauna. From this kitchen, you can directly access the pool, which measures 3 x 9 m. This villa is ideal for a family looking for a spacious and serene home in a magnificent setting, combining the tranquility of nature with the proximity to shops, restaurants, and the center of Fuengirola, just a few minutes away.