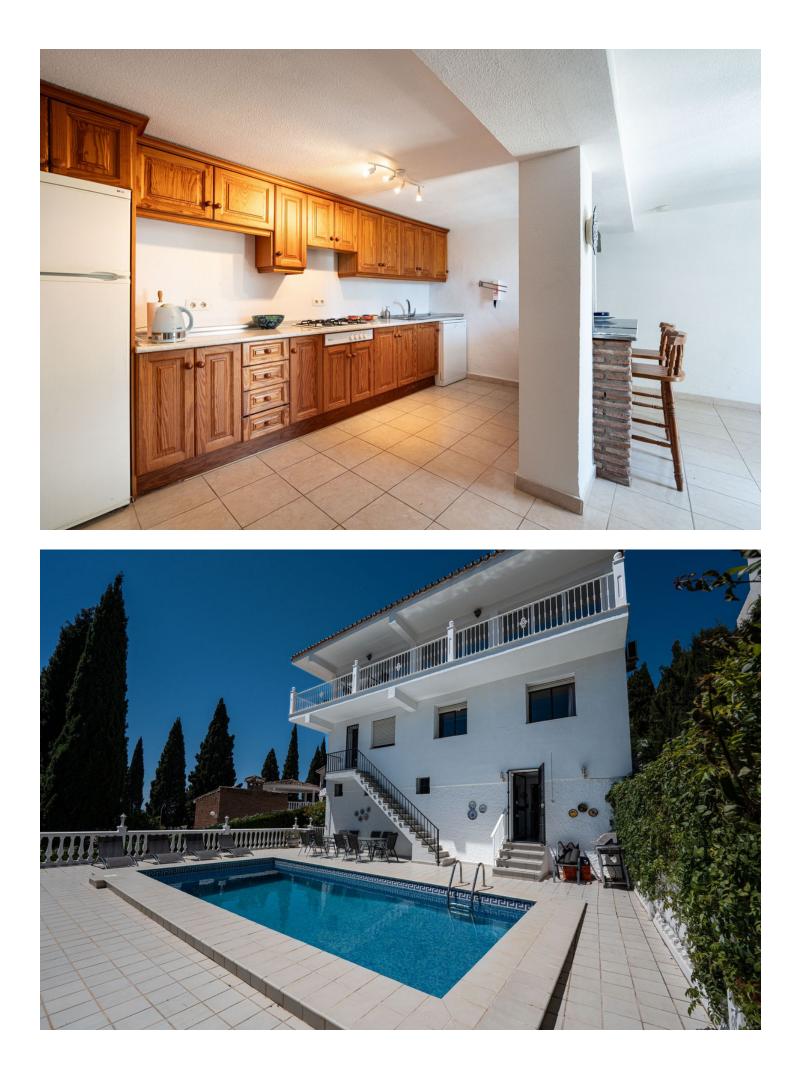

1000 m2

Located right on the border of Fuengirola, this stunning 7-bedroom villa offers spectacular views of both the city and the sea, surrounded by a charming natural setting with lush vegetation, a garden, and a beautiful south-facing pool. It truly is a lovely residence! Upon entering the villa, a stylish hallway leads to the spacious living and dining area, where you can enjoy impressive panoramic views. Upstairs, there are two additional bedrooms, one of which is very spacious, with plenty of natural light and a private terrace perfect for soaking up the sun. Stepping down one level from the main floor, you'll find a generous space that can be adapted into a gym, entertainment room, or any other type of room you desire. On this level, there are also two other large and comfortable bedrooms, both with en-suite bathrooms. One more level down, there's a very comfortable and well-equipped kitchen with direct access to the garden and pool. The property is situated in one of the most exclusive areas of Mijas Costa, near Fuengirola, with easy access to all amenities and transportation links within minutes. Additionally, on the ground floor, there are two more bedrooms, one of which has a private bathroom. In total, the villa has 6 bathrooms. This floor also includes a second kitchen and a sauna. From this kitchen, you can directly access the pool, which measures 3 x 9 m. This villa is ideal for a family looking for a spacious and serene home in a magnificent setting, combining the tranquility of nature with the proximity to shops, restaurants, and the center of Fuengirola, just a few minutes away.