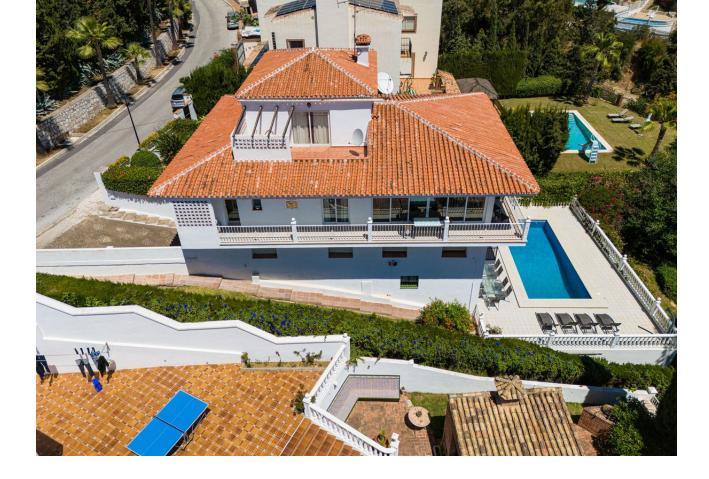

1000 m2

Located right on the border of Fuengirola, this stunning 7-bedroom villa offers spectacular views of both the city and the sea, surrounded by a charming natural setting with lush vegetation, a garden, and a beautiful south-facing pool. It truly is a lovely residence! Upon entering the villa, a stylish hallway leads to the spacious living and dining area, where you can enjoy impressive panoramic views. Upstairs, there are two additional bedrooms, one of which is very spacious, with plenty of natural light and a private terrace perfect for soaking up the sun. Stepping down one level from the main floor, you'll find a generous space that can be adapted into a gym, entertainment room, or any other type of room you desire. On this level, there are also two other large and comfortable bedrooms, both with en-suite bathrooms. One more level down, there's a very comfortable and well-equipped kitchen with direct access to the garden and pool. The property is situated in one of the most exclusive areas of Mijas Costa, near Fuengirola, with easy access to all amenities and transportation links within minutes. Additionally, on the ground floor, there are two more bedrooms, one of which has a private bathroom. In total, the villa has 6 bathrooms. This floor also includes a second kitchen and a sauna. From this kitchen, you can directly access the pool, which measures 3 x 9 m. This villa is ideal for a family looking for a spacious and serene home in a magnificent setting, combining the tranquility of nature with the proximity to shops, restaurants, and the center of Fuengirola, just a few minutes away.