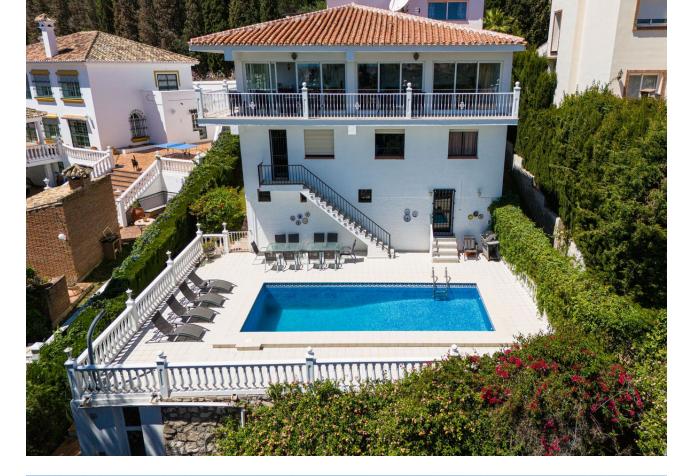

1000 m2

Located right on the border of Fuengirola, this stunning 7-bedroom villa offers spectacular views of both the city and the sea, surrounded by a charming natural setting with lush vegetation, a garden, and a beautiful south-facing pool. It truly is a lovely residence! Upon entering the villa, a stylish hallway leads to the spacious living and dining area, where you can enjoy impressive panoramic views. Upstairs, there are two additional bedrooms, one of which is very spacious, with plenty of natural light and a private terrace perfect for soaking up the sun. Stepping down one level from the main floor, you'll find a generous space that can be adapted into a gym, entertainment room, or any other type of room you desire. On this level, there are also two other large and comfortable bedrooms, both with en-suite bathrooms. One more level down, there's a very comfortable and well-equipped kitchen with direct access to the garden and pool. The property is situated in one of the most exclusive areas of Mijas Costa, near Fuengirola, with easy access to all amenities and transportation links within minutes. Additionally, on the ground floor, there are two more bedrooms, one of which has a private bathroom. In total, the villa has 6 bathrooms. This floor also includes a second kitchen and a sauna. From this kitchen, you can directly access the pool, which measures 3 x 9 m. This villa is ideal for a family looking for a spacious and serene home in a magnificent setting, combining the tranquility of nature with the proximity to shops, restaurants, and the center of Fuengirola, just a few minutes away.