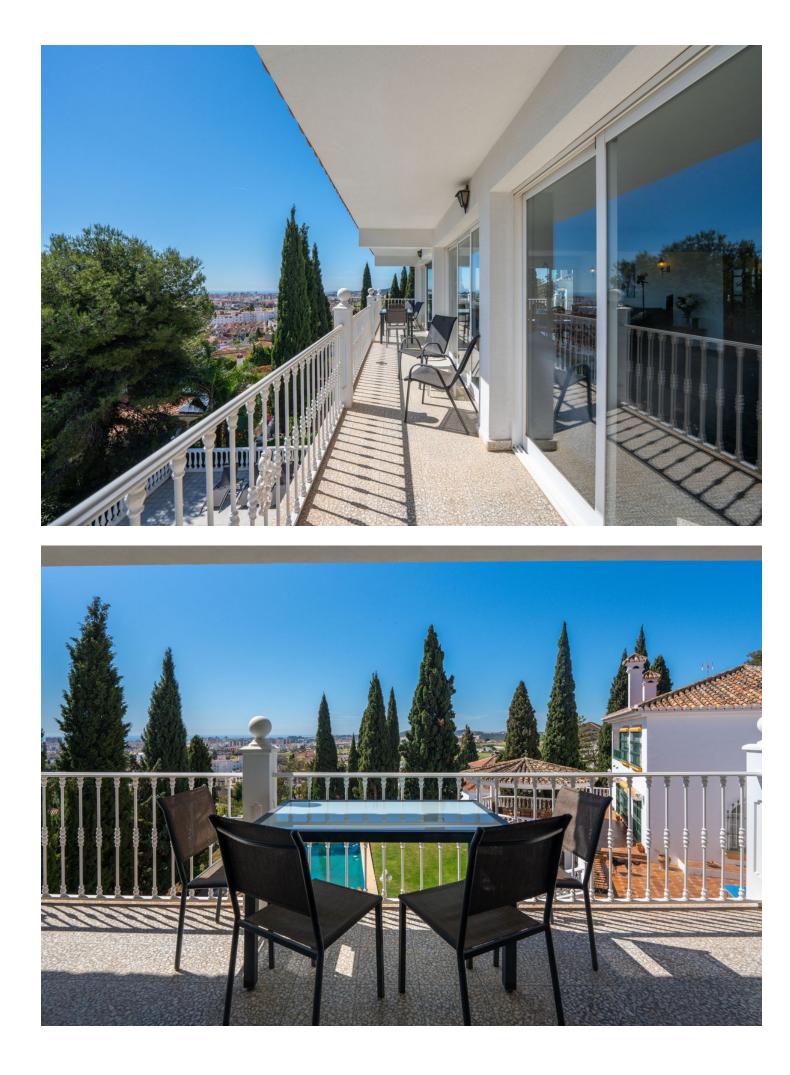

1000 m2

Located right on the border of Fuengirola, this stunning 7-bedroom villa offers spectacular views of both the city and the sea, surrounded by a charming natural setting with lush vegetation, a garden, and a beautiful south-facing pool. It truly is a lovely residence! Upon entering the villa, a stylish hallway leads to the spacious living and dining area, where you can enjoy impressive panoramic views. Upstairs, there are two additional bedrooms, one of which is very spacious, with plenty of natural light and a private terrace perfect for soaking up the sun. Stepping down one level from the main floor, you'll find a generous space that can be adapted into a gym, entertainment room, or any other type of room you desire. On this level, there are also two other large and comfortable bedrooms, both with en-suite bathrooms. One more level down, there's a very comfortable and well-equipped kitchen with direct access to the garden and pool. The property is situated in one of the most exclusive areas of Mijas Costa, near Fuengirola, with easy access to all amenities and transportation links within minutes. Additionally, on the ground floor, there are two more bedrooms, one of which has a private bathroom. In total, the villa has 6 bathrooms. This floor also includes a second kitchen and a sauna. From this kitchen, you can directly access the pool, which measures 3 x 9 m. This villa is ideal for a family looking for a spacious and serene home in a magnificent setting, combining the tranquility of nature with the proximity to shops, restaurants, and the center of Fuengirola, just a few minutes away.