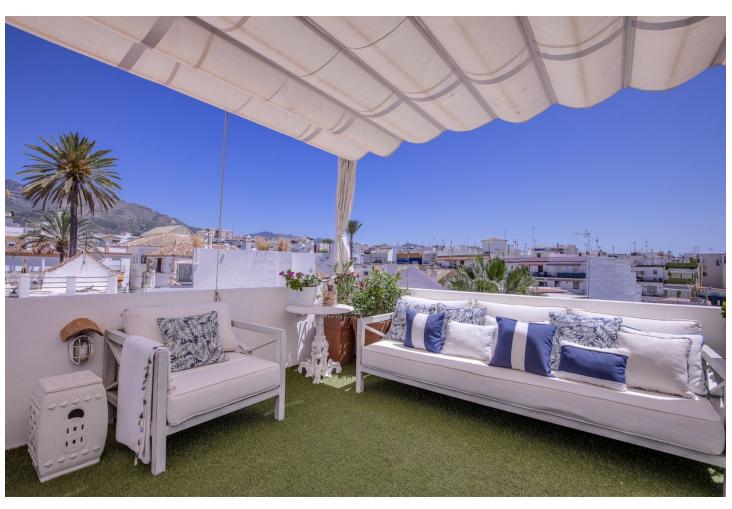

## Продажа - Дом - Marbella 1.120.000€

www.mibgroup.es +34 661 89 71 88 info@mibgroup.es

Ref.-ID: MIBGR4841818 Marbella Дом

ИБИ: 1,280 EUR / год

3

3

191 m2

Charming townhouse with solarium in the old town of Marbella. We present this charming three-bedroom, three-bathroom house spread across three floors with solarium in the heart of Marbella's old town. A unique gem that merges two homes into one. With 191 m² of built space, situated on a privileged corner facing a park, this retreat offers tranquility and comfort with 360º views, where the only sounds you'll hear are the bells of the nearby church. On the ground floor, the spacious living room, kitchen, and a full bathroom with charming finishes welcome you with a cozy atmosphere. From here, you can access a private interior patio, perfect for enjoying natural light. Bougainvilleas adorn the entrance, highlighted by solid wood doors with handcrafted ornaments a touch of authenticity that reflects the traditional charm of Marbella. On the first floor, you will find the spacious master bedroom with a Juliet balcony, another bedroom, and a full bathroom. The second floor features the third bedroom with access to a terrace filled with natural flowers, as well as a full bathroom. This floor also includes another covered terrace, ideal for enjoying the outdoors. Ascending to the upper exterior level, you are greeted by a charming rooftop that offers panoramic views over the old town, a perfect spot to bask in the sun and enjoy Marbella's climate. The house also offers the possibility of converting part of the ground floor into a fourth bedroom. The property is in perfect structural condition, providing a solid foundation for any aesthetic improvements you wish to undertake. This is a unique opportunity to live in the old town of Marbella, surrounded by the charm and serenity of a peaceful area rich in history and style.