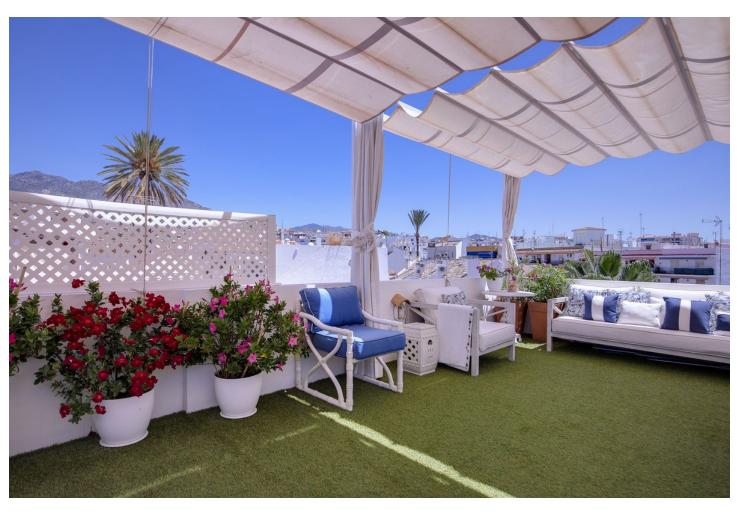

## Продажа - Дом - Marbella 1.120.000€

www.mibgroup.es +34 661 89 71 88 info@mibgroup.es

Ref.-ID: MIBGR4841818 Marbella Дом

ИБИ: 1,280 EUR / год

3

3

191 m2

Charming townhouse with solarium in the old town of Marbella. We present this charming three-bedroom, three-bathroom house spread across three floors with solarium in the heart of Marbella's old town. A unique gem that merges two homes into one. With 191 m² of built space, situated on a privileged corner facing a park, this retreat offers tranquility and comfort with 360º views, where the only sounds you'll hear are the bells of the nearby church. On the ground floor, the spacious living room, kitchen, and a full bathroom with charming finishes welcome you with a cozy atmosphere. From here, you can access a private interior patio, perfect for enjoying natural light. Bougainvilleas adorn the entrance, highlighted by solid wood doors with handcrafted ornaments a touch of authenticity that reflects the traditional charm of Marbella. On the first floor, you will find the spacious master bedroom with a Juliet balcony, another bedroom, and a full bathroom. The second floor features the third bedroom with access to a terrace filled with natural flowers, as well as a full bathroom. This floor also includes another covered terrace, ideal for enjoying the outdoors. Ascending to the upper exterior level, you are greeted by a charming rooftop that offers panoramic views over the old town, a perfect spot to bask in the sun and enjoy Marbella's climate. The house also offers the possibility of converting part of the ground floor into a fourth bedroom. The property is in perfect structural condition, providing a solid foundation for any aesthetic improvements you wish to undertake. This is a unique opportunity to live in the old town of Marbella, surrounded by the charm and serenity of a peaceful area rich in history and style.