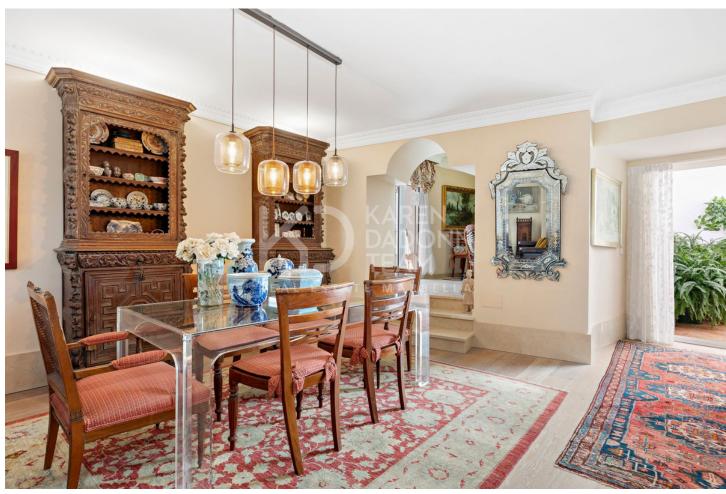

## Продажа - Дом - Marbella 1.120.000€

www.mibgroup.es +34 661 89 71 88 info@mibgroup.es

Ref.-ID: MIBGR4841818 Marbella Дом

ИБИ: 1,280 EUR / год

3

3

191 m2

Charming townhouse with solarium in the old town of Marbella. We present this charming three-bedroom, three-bathroom house spread across three floors with solarium in the heart of Marbella's old town. A unique gem that merges two homes into one. With 191 m² of built space, situated on a privileged corner facing a park, this retreat offers tranquility and comfort with 360º views, where the only sounds you'll hear are the bells of the nearby church. On the ground floor, the spacious living room, kitchen, and a full bathroom with charming finishes welcome you with a cozy atmosphere. From here, you can access a private interior patio, perfect for enjoying natural light. Bougainvilleas adorn the entrance, highlighted by solid wood doors with handcrafted ornaments a touch of authenticity that reflects the traditional charm of Marbella. On the first floor, you will find the spacious master bedroom with a Juliet balcony, another bedroom, and a full bathroom. The second floor features the third bedroom with access to a terrace filled with natural flowers, as well as a full bathroom. This floor also includes another covered terrace, ideal for enjoying the outdoors. Ascending to the upper exterior level, you are greeted by a charming rooftop that offers panoramic views over the old town, a perfect spot to bask in the sun and enjoy Marbella's climate. The house also offers the possibility of converting part of the ground floor into a fourth bedroom. The property is in perfect structural condition, providing a solid foundation for any aesthetic improvements you wish to undertake. This is a unique opportunity to live in the old town of Marbella, surrounded by the charm and serenity of a peaceful area rich in history and style.