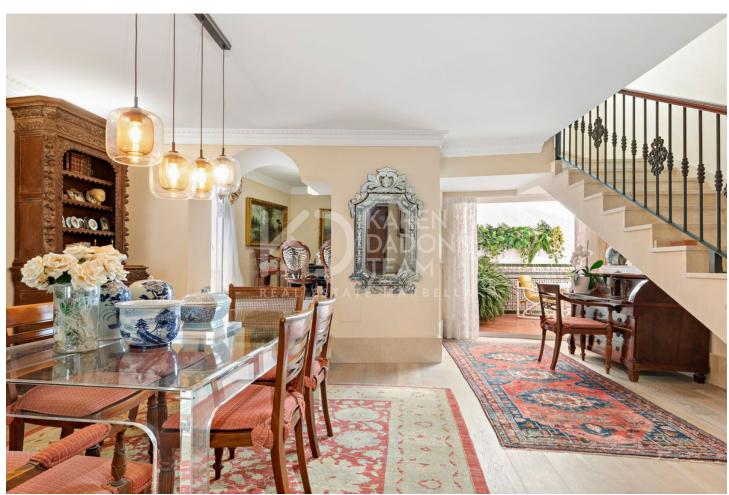

## Продажа - Дом - Marbella 1.120.000€

www.mibgroup.es +34 661 89 71 88 info@mibgroup.es

Ref.-ID: MIBGR4841818 Marbella Дом

ИБИ: 1,280 EUR / год

3

3

191 m2

Charming townhouse with solarium in the old town of Marbella. We present this charming three-bedroom, three-bathroom house spread across three floors with solarium in the heart of Marbella's old town. A unique gem that merges two homes into one. With 191 m² of built space, situated on a privileged corner facing a park, this retreat offers tranquility and comfort with 360º views, where the only sounds you'll hear are the bells of the nearby church. On the ground floor, the spacious living room, kitchen, and a full bathroom with charming finishes welcome you with a cozy atmosphere. From here, you can access a private interior patio, perfect for enjoying natural light. Bougainvilleas adorn the entrance, highlighted by solid wood doors with handcrafted ornaments a touch of authenticity that reflects the traditional charm of Marbella. On the first floor, you will find the spacious master bedroom with a Juliet balcony, another bedroom, and a full bathroom. The second floor features the third bedroom with access to a terrace filled with natural flowers, as well as a full bathroom. This floor also includes another covered terrace, ideal for enjoying the outdoors. Ascending to the upper exterior level, you are greeted by a charming rooftop that offers panoramic views over the old town, a perfect spot to bask in the sun and enjoy Marbella's climate. The house also offers the possibility of converting part of the ground floor into a fourth bedroom. The property is in perfect structural condition, providing a solid foundation for any aesthetic improvements you wish to undertake. This is a unique opportunity to live in the old town of Marbella, surrounded by the charm and serenity of a peaceful area rich in history and style.