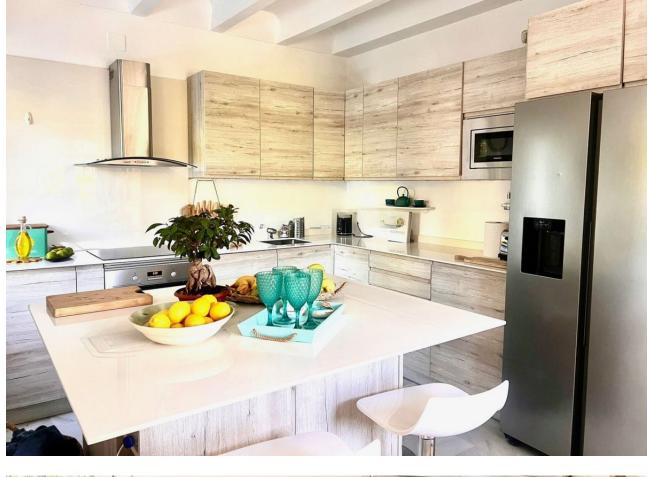

## Продажа - Дом - Marbella 795.000€

www.mibgroup.es +34 661 89 71 88 info@mibgroup.es

A beautifully renovated townhouse located in a tranquil residential area of Nagueles, within a secure, fully gated community featuring CCTV and charming cobbled streets, complemented by meticulously maintained gardens and communal swimming pools. The property includes a private parking space conveniently situated at the front entrance. It offers quick access by car to the heart of Marbella, the beaches, and Puerto Banus. The townhouse has undergone a complete refurbishment, showcasing white beamed ceilings throughout. Spanning three levels, it benefits from abundant sunlight and sea views from the upper terraces. The ground floor comprises an entrance that leads to a modern kitchen equipped with high-end appliances, a breakfast island, and an American-style fridge freezer. This area flows into a spacious living room that features two seating areas and a dining space, which opens onto a sunny patio garden that connects to the beautifully landscaped communal gardens and swimming pools. The living room is enhanced by a wood-burning fireplace and electric wall heaters, with ceiling fans installed throughout the property. On the upper level, there is a generous master bedroom with an ensuite bathroom that opens onto an expansive sun terrace. Additionally, a guest bedroom is located on the same floor, complete with an ensuite bathroom, which also provides access to a sunny terrace with sea views. Furthermore, there is a separate attic storage room. The property features newly installed double-glazed windows and patio doors throughout, making it an exceptional family home.