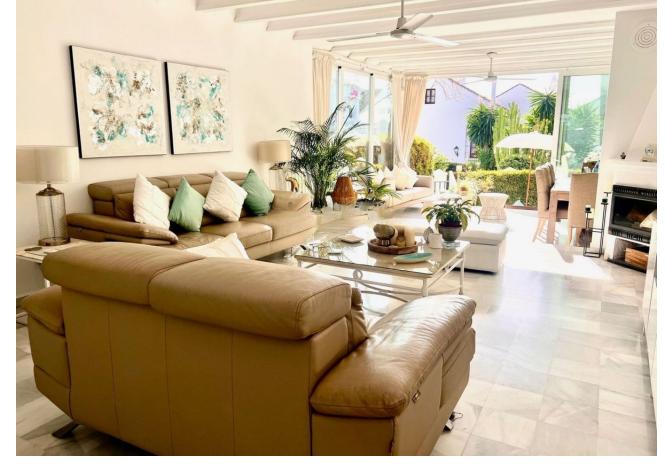

## Продажа - Дом - Marbella 795.000€

www.mibgroup.es +34 661 89 71 88 info@mibgroup.es

A beautifully renovated townhouse located in a tranquil residential area of Nagueles, within a secure, fully gated community featuring CCTV and charming cobbled streets, complemented by meticulously maintained gardens and communal swimming pools. The property includes a private parking space conveniently situated at the front entrance. It offers quick access by car to the heart of Marbella, the beaches, and Puerto Banus. The townhouse has undergone a complete refurbishment, showcasing white beamed ceilings throughout. Spanning three levels, it benefits from abundant sunlight and sea views from the upper terraces. The ground floor comprises an entrance that leads to a modern kitchen equipped with high-end appliances, a breakfast island, and an American-style fridge freezer. This area flows into a spacious living room that features two seating areas and a dining space, which opens onto a sunny patio garden that connects to the beautifully landscaped communal gardens and swimming pools. The living room is enhanced by a wood-burning fireplace and electric wall heaters, with ceiling fans installed throughout the property. On the upper level, there is a generous master bedroom with an ensuite bathroom that opens onto an expansive sun terrace. Additionally, a guest bedroom is located on the same floor, complete with an ensuite bathroom, which also provides access to a sunny terrace with sea views. Furthermore, there is a separate attic storage room. The property features newly installed double-glazed windows and patio doors throughout, making it an exceptional family home.