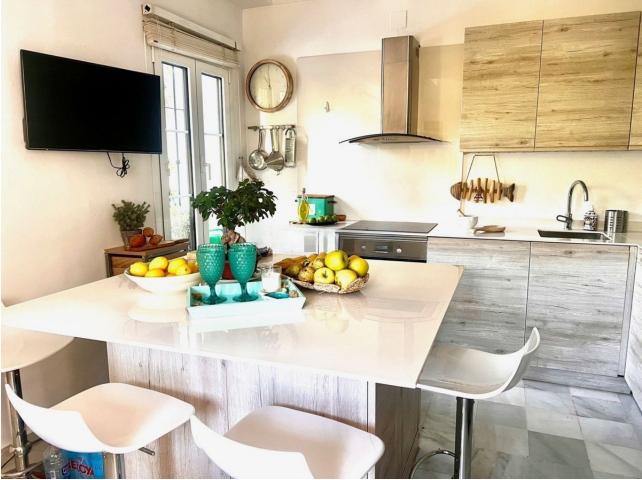

## Продажа - Дом - Marbella 795.000€

www.mibgroup.es +34 661 89 71 88 info@mibgroup.es

A beautifully renovated townhouse located in a tranquil residential area of Nagueles, within a secure, fully gated community featuring CCTV and charming cobbled streets, complemented by meticulously maintained gardens and communal swimming pools. The property includes a private parking space conveniently situated at the front entrance. It offers quick access by car to the heart of Marbella, the beaches, and Puerto Banus. The townhouse has undergone a complete refurbishment, showcasing white beamed ceilings throughout. Spanning three levels, it benefits from abundant sunlight and sea views from the upper terraces. The ground floor comprises an entrance that leads to a modern kitchen equipped with high-end appliances, a breakfast island, and an American-style fridge freezer. This area flows into a spacious living room that features two seating areas and a dining space, which opens onto a sunny patio garden that connects to the beautifully landscaped communal gardens and swimming pools. The living room is enhanced by a wood-burning fireplace and electric wall heaters, with ceiling fans installed throughout the property. On the upper level, there is a generous master bedroom with an ensuite bathroom that opens onto an expansive sun terrace. Additionally, a guest bedroom is located on the same floor, complete with an ensuite bathroom, which also provides access to a sunny terrace with sea views. Furthermore, there is a separate attic storage room. The property features newly installed double-glazed windows and patio doors throughout, making it an exceptional family home.