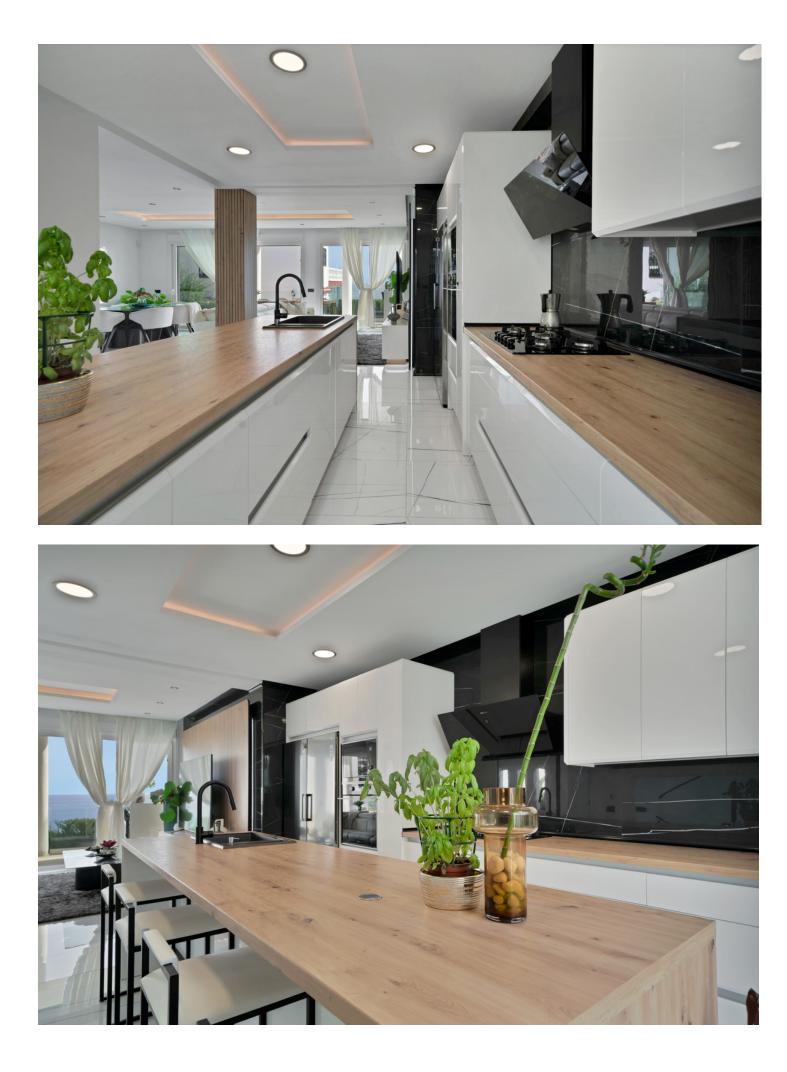

Luxurious Modern Villa with Panoramic Sea Views Step into the charm of this spectacular modern-designed villa, where every detail has been meticulously crafted to create an elegant and sophisticated home. From the moment you walk through its doors, you're enveloped in a sense of understated luxury and unparalleled comfort. GP1 This first-class property blends expansive, light-filled spaces with exquisite attention to detail, offering breathtaking sea views from every room on the main floor, creating an unforgettable visual experience at every turn. With over 100 m<sup>2</sup> of beautifully arranged basement space, this villa offers endless possibilities for creating a private gym, a home cinema, or even an entertainment area for guests. Inside, the property shines with its open, airy layout, where high-end finishes and contemporary design details come together to create a warm and refined atmosphere. Outside, the perfectly manicured gardens wrap the home in a green oasis, while the spacious pool invites you to relax under the sun in a private and exclusive setting. Just a short walk to the beach, it is the ideal retreat for those who seek a seamless connection with nature and the sea. Additionally, the villa boasts ample parking space, adding convenience to this luxurious haven. Every aspect of this villa has been designed to offer the ultimate in comfort, with a fresh and light-filled ambiance, making it a dream residence for those who seek the best in quality and lifestyle. GP1 \*The Abbreviated Informative Document is available. Expenses: Taxes (ITP or VAT + AJD) + notary and registration fees. GP1