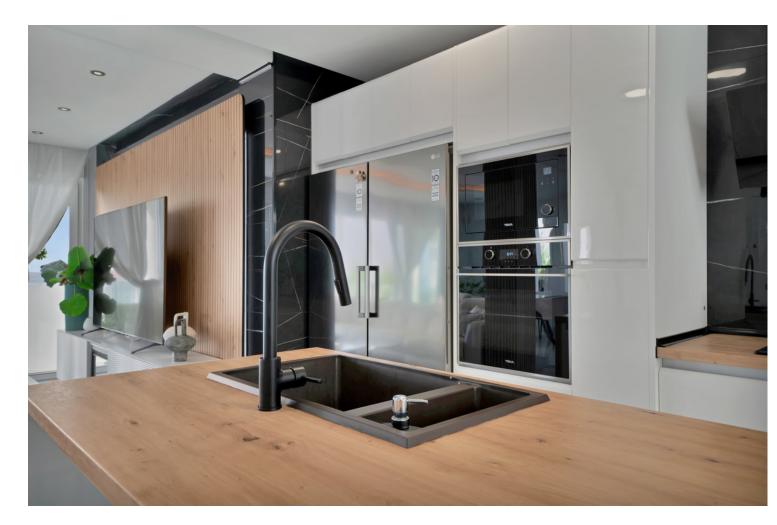

**ОРИЕНТАЦИЯ** 

- Особенности
- 🚩 Крытая терраса
- 🖌 Лифт
- 💙 Приватная терраса
- 🖌 Деревянные полы
- \star Барбекю
- ✔ Подвал

Состояние Отличное Мебель Частично меблированный бассейн Приватный Кухня Полностью оборудованная