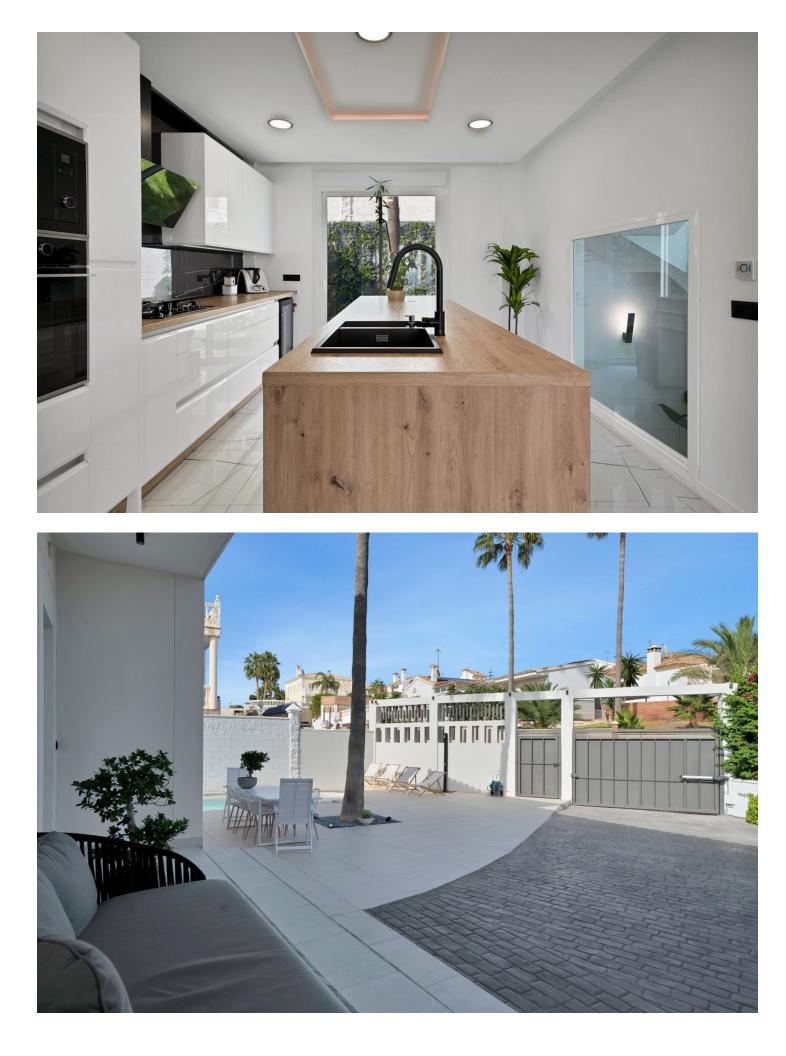

Luxurious Modern Villa with Panoramic Sea Views Step into the charm of this spectacular modern-designed villa, where every detail has been meticulously crafted to create an elegant and sophisticated home. From the moment you walk through its doors, you're enveloped in a sense of understated luxury and unparalleled comfort. GP1 This first-class property blends expansive, light-filled spaces with exquisite attention to detail, offering breathtaking sea views from every room on the main floor, creating an unforgettable visual experience at every turn. With over 100 m<sup>2</sup> of beautifully arranged basement space, this villa offers endless possibilities for creating a private gym, a home cinema, or even an entertainment area for guests. Inside, the property shines with its open, airy layout, where high-end finishes and contemporary design details come together to create a warm and refined atmosphere. Outside, the perfectly manicured gardens wrap the home in a green oasis, while the spacious pool invites you to relax under the sun in a private and exclusive setting. Just a short walk to the beach, it is the ideal retreat for those who seek a seamless connection with nature and the sea. Additionally, the villa boasts ample parking space, adding convenience to this luxurious haven. Every aspect of this villa has been designed to offer the ultimate in comfort, with a fresh and light-filled ambiance, making it a dream residence for those who seek the best in quality and lifestyle. GP1 \*The Abbreviated Informative Document is available. Expenses: Taxes (ITP or VAT + AJD) + notary and registration fees. GP1

**ОРИЕНТАЦИЯ** 

- Особенности
- 🚩 Крытая терраса
- 🖌 Лифт
- 💙 Приватная терраса
- 🖌 Деревянные полы
- \star Барбекю
- ✔ Подвал

Состояние Отличное Мебель Частично меблированный бассейн Приватный Кухня Полностью оборудованная

Климат-контроль У Камин

меры безопасности У Сигнализация