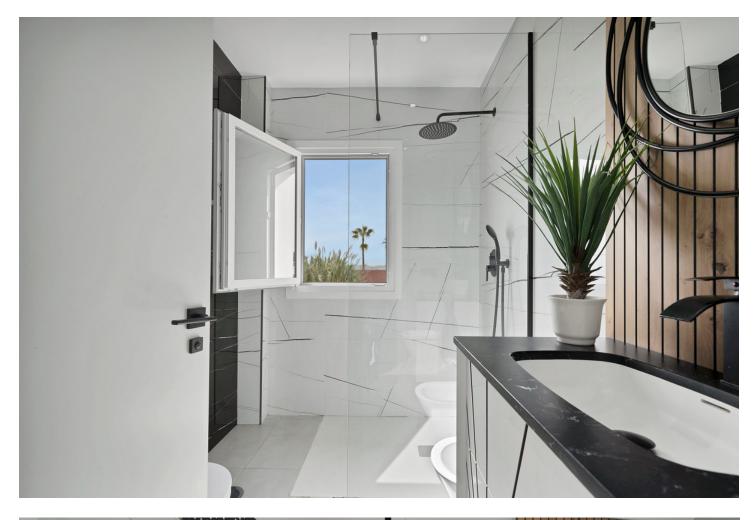

**ОРИЕНТАЦИЯ** 

- Особенности
- 🚩 Крытая терраса
- 🖌 Лифт
- 💙 Приватная терраса
- 🖌 Деревянные полы
- \star Барбекю
- ✔ Подвал

Состояние Отличное Мебель Частично меблированный бассейн Приватный Кухня Полностью оборудованная