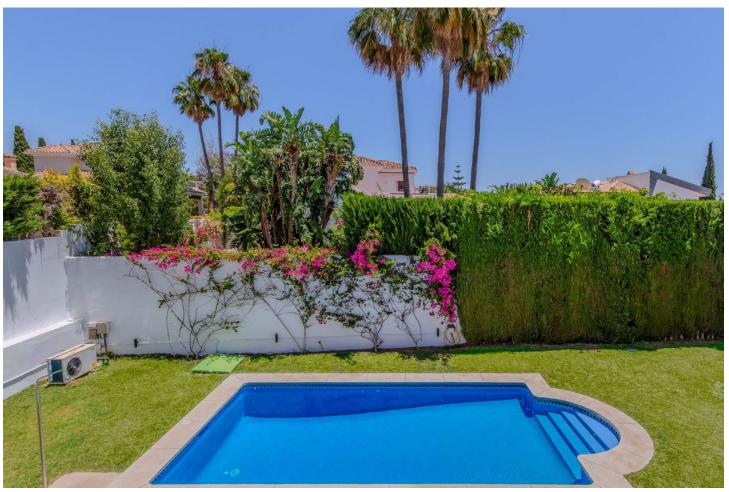

850 m2

PRICE REDUCED FROM 1.189.000 TO 999.000 Discover your new home in this spectacular detached villa! Situated on a plot of 814 square metres, this property offers 224 square metres of built area, ideal for families looking for space and tranquillity. Enjoy a large 33 square metre closed garage and outdoor parking for up to 4 cars. The large and well-kept garden, together with the 32 square metre heated pool with night lighting, invite you to relax outdoors. Privacy is assured thanks to the trees surrounding the property, and its location next to the golf course is perfect for golf lovers. The house has been completely renovated and furnished with high-quality furniture, offering 4 bedrooms and 3 bathrooms. Two of the bedrooms have private terraces, ideal for enjoying moments of peace. Its features include built-in wardrobes, central air conditioning and heating. Community fees are low, only 37 per quarter, and the annual IBI is 1141. In addition, the maintenance of the property is very affordable. With an energy class of E, this real estate gem is a unique opportunity to live in a privileged environment. Don't miss this opportunity!