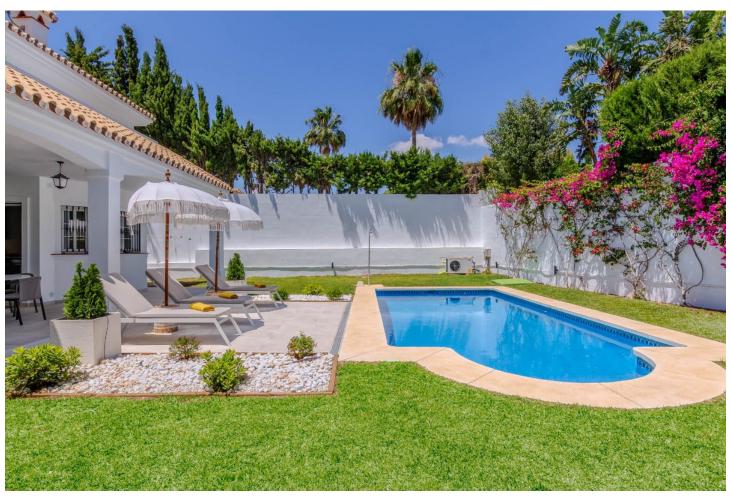

850 m2

PRICE REDUCED FROM 1.189.000 TO 999.000 Discover your new home in this spectacular detached villa! Situated on a plot of 814 square metres, this property offers 224 square metres of built area, ideal for families looking for space and tranquillity. Enjoy a large 33 square metre closed garage and outdoor parking for up to 4 cars. The large and well-kept garden, together with the 32 square metre heated pool with night lighting, invite you to relax outdoors. Privacy is assured thanks to the trees surrounding the property, and its location next to the golf course is perfect for golf lovers. The house has been completely renovated and furnished with high-quality furniture, offering 4 bedrooms and 3 bathrooms. Two of the bedrooms have private terraces, ideal for enjoying moments of peace. Its features include built-in wardrobes, central air conditioning and heating. Community fees are low, only 37 per quarter, and the annual IBI is 1141. In addition, the maintenance of the property is very affordable. With an energy class of E, this real estate gem is a unique opportunity to live in a privileged environment. Don't miss this opportunity!