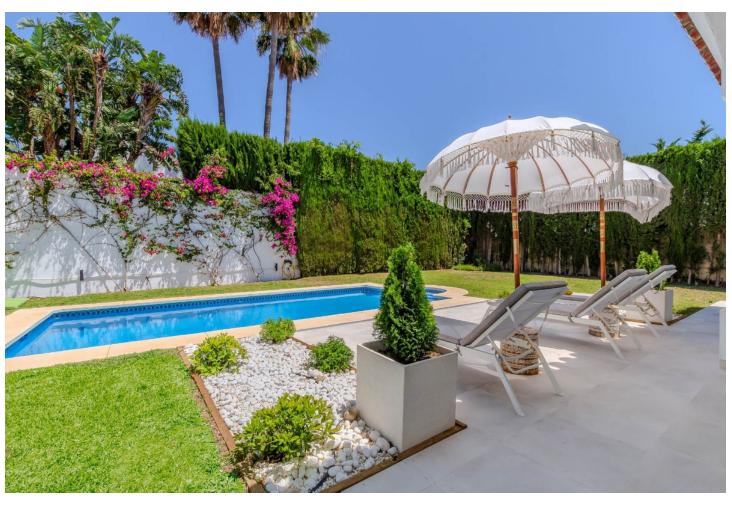

850 m2

PRICE REDUCED FROM 1.189.000 TO 999.000 Discover your new home in this spectacular detached villa! Situated on a plot of 814 square metres, this property offers 224 square metres of built area, ideal for families looking for space and tranquillity. Enjoy a large 33 square metre closed garage and outdoor parking for up to 4 cars. The large and well-kept garden, together with the 32 square metre heated pool with night lighting, invite you to relax outdoors. Privacy is assured thanks to the trees surrounding the property, and its location next to the golf course is perfect for golf lovers. The house has been completely renovated and furnished with high-quality furniture, offering 4 bedrooms and 3 bathrooms. Two of the bedrooms have private terraces, ideal for enjoying moments of peace. Its features include built-in wardrobes, central air conditioning and heating. Community fees are low, only 37 per quarter, and the annual IBI is 1141. In addition, the maintenance of the property is very affordable. With an energy class of E, this real estate gem is a unique opportunity to live in a privileged environment. Don't miss this opportunity!