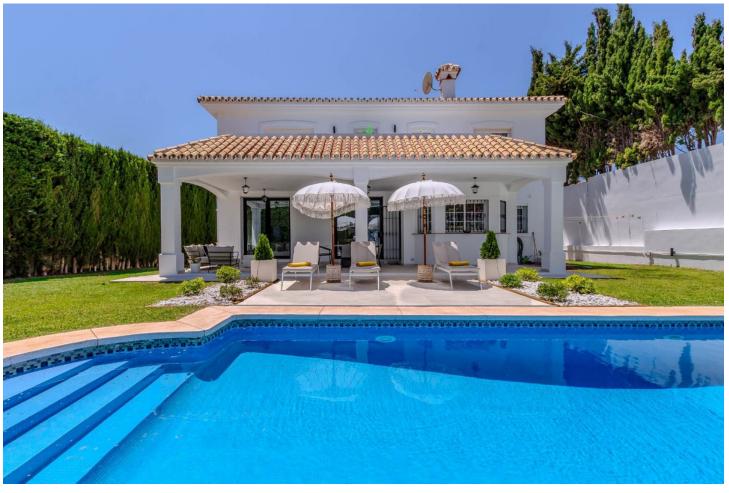

850 m2

PRICE REDUCED FROM 1.189.000 TO 999.000 Discover your new home in this spectacular detached villa! Situated on a plot of 814 square metres, this property offers 224 square metres of built area, ideal for families looking for space and tranquillity. Enjoy a large 33 square metre closed garage and outdoor parking for up to 4 cars. The large and well-kept garden, together with the 32 square metre heated pool with night lighting, invite you to relax outdoors. Privacy is assured thanks to the trees surrounding the property, and its location next to the golf course is perfect for golf lovers. The house has been completely renovated and furnished with high-quality furniture, offering 4 bedrooms and 3 bathrooms. Two of the bedrooms have private terraces, ideal for enjoying moments of peace. Its features include built-in wardrobes, central air conditioning and heating. Community fees are low, only 37 per quarter, and the annual IBI is 1141. In addition, the maintenance of the property is very affordable. With an energy class of E, this real estate gem is a unique opportunity to live in a privileged environment. Don't miss this opportunity!