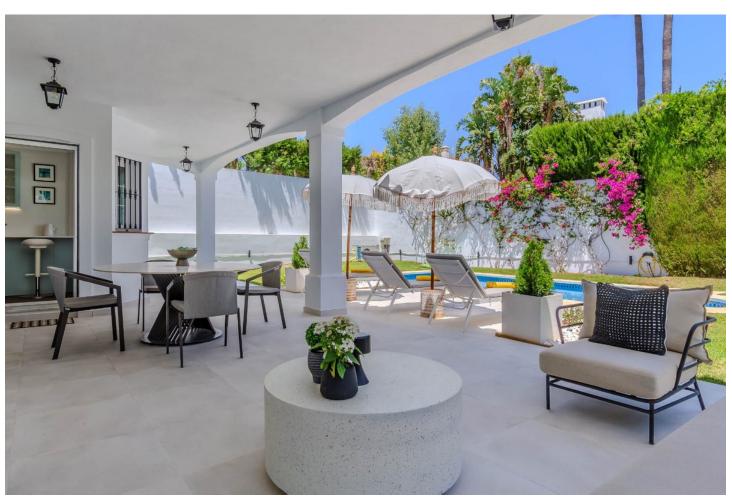

850 m2

PRICE REDUCED FROM 1.189.000 TO 999.000 Discover your new home in this spectacular detached villa! Situated on a plot of 814 square metres, this property offers 224 square metres of built area, ideal for families looking for space and tranquillity. Enjoy a large 33 square metre closed garage and outdoor parking for up to 4 cars. The large and well-kept garden, together with the 32 square metre heated pool with night lighting, invite you to relax outdoors. Privacy is assured thanks to the trees surrounding the property, and its location next to the golf course is perfect for golf lovers. The house has been completely renovated and furnished with high-quality furniture, offering 4 bedrooms and 3 bathrooms. Two of the bedrooms have private terraces, ideal for enjoying moments of peace. Its features include built-in wardrobes, central air conditioning and heating. Community fees are low, only 37 per quarter, and the annual IBI is 1141. In addition, the maintenance of the property is very affordable. With an energy class of E, this real estate gem is a unique opportunity to live in a privileged environment. Don't miss this opportunity!