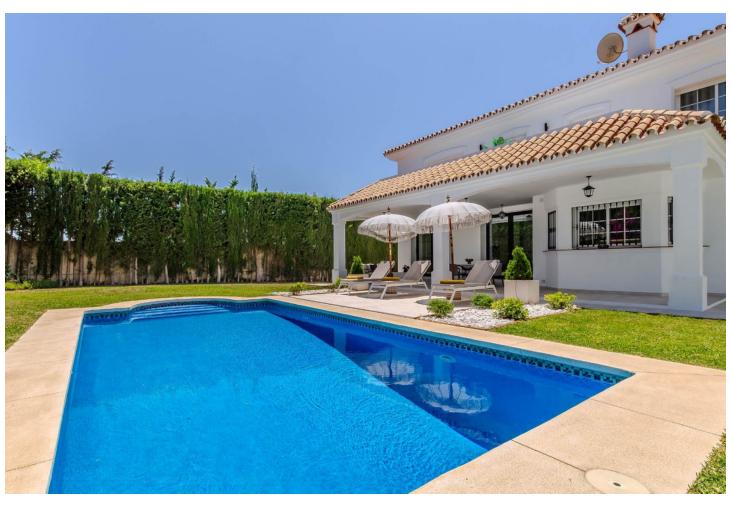

850 m2

PRICE REDUCED FROM 1.189.000 TO 999.000 Discover your new home in this spectacular detached villa! Situated on a plot of 814 square metres, this property offers 224 square metres of built area, ideal for families looking for space and tranquillity. Enjoy a large 33 square metre closed garage and outdoor parking for up to 4 cars. The large and well-kept garden, together with the 32 square metre heated pool with night lighting, invite you to relax outdoors. Privacy is assured thanks to the trees surrounding the property, and its location next to the golf course is perfect for golf lovers. The house has been completely renovated and furnished with high-quality furniture, offering 4 bedrooms and 3 bathrooms. Two of the bedrooms have private terraces, ideal for enjoying moments of peace. Its features include built-in wardrobes, central air conditioning and heating. Community fees are low, only 37 per quarter, and the annual IBI is 1141. In addition, the maintenance of the property is very affordable. With an energy class of E, this real estate gem is a unique opportunity to live in a privileged environment. Don't miss this opportunity!