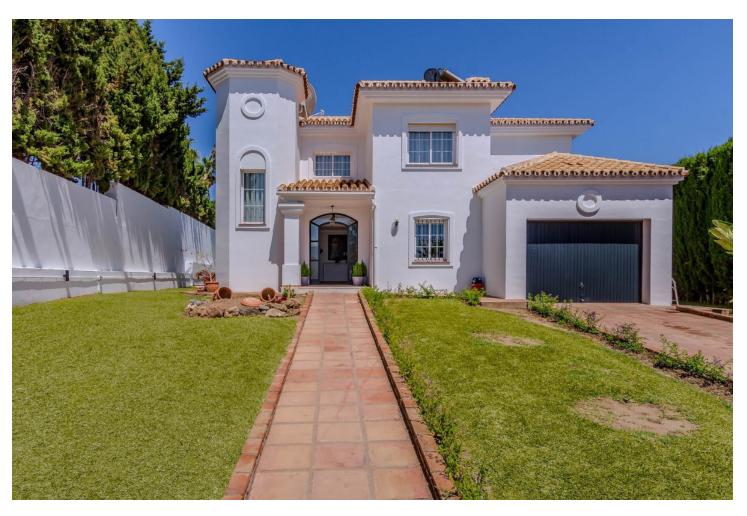

## Продажа - Дом - Mijas Golf 999.000€

www.mibgroup.es +34 661 89 71 88 info@mibgroup.es

Ref.-ID: MIBGR4849369 Mijas Golf Дом

Коммунальные: 144 EUR / ИБИ: 1,141 EUR / год Мусор: 120 EUR / год

год

4

| з

241 m2

850 m2

PRICE REDUCED FROM 1.189.000 TO 999.000 Discover your new home in this spectacular detached villa! Situated on a plot of 814 square metres, this property offers 224 square metres of built area, ideal for families looking for space and tranquillity. Enjoy a large 33 square metre closed garage and outdoor parking for up to 4 cars. The large and well-kept garden, together with the 32 square metre heated pool with night lighting, invite you to relax outdoors. Privacy is assured thanks to the trees surrounding the property, and its location next to the golf course is perfect for golf lovers. The house has been completely renovated and furnished with high-quality furniture, offering 4 bedrooms and 3 bathrooms. Two of the bedrooms have private terraces, ideal for enjoying moments of peace. Its features include built-in wardrobes, central air conditioning and heating. Community fees are low, only 37 per quarter, and the annual IBI is 1141. In addition, the maintenance of the property is very affordable. With an energy class of E, this real estate gem is a unique opportunity to live in a privileged environment. Don't miss this opportunity!