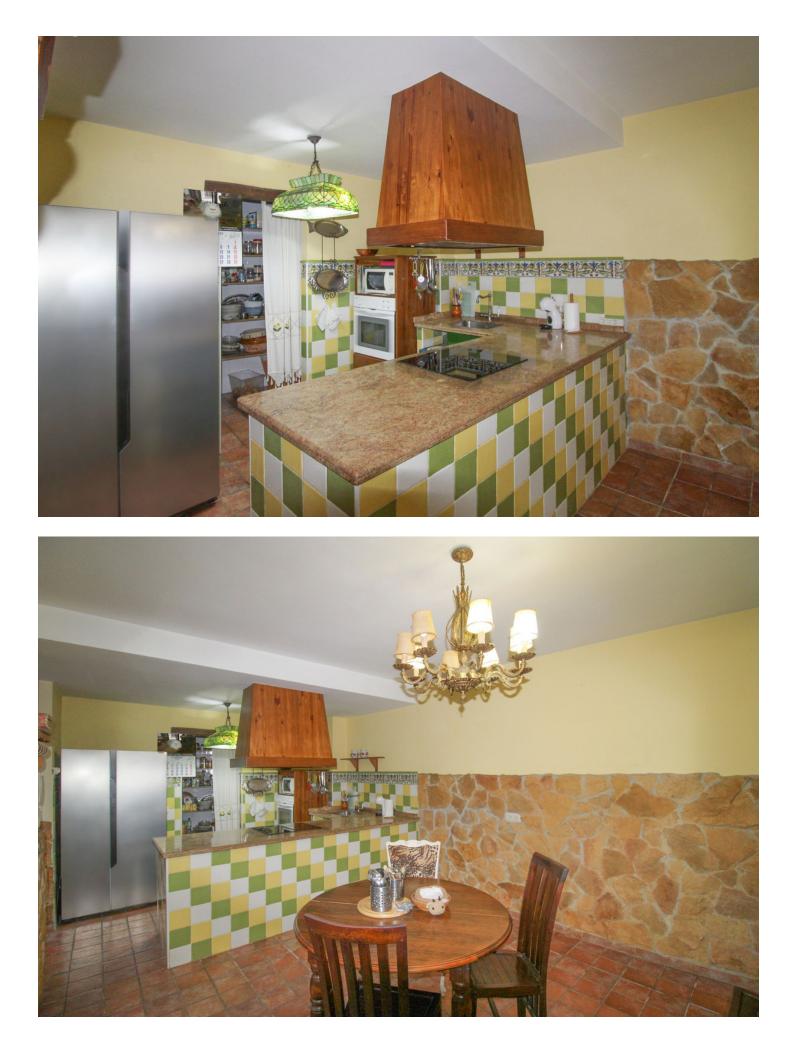

Продажа - Коммерческая - Estepona

860.000€

www.mibgroup.es +34 661 89 71 88 info@mibgroup.es

Па

Estepona

FAMILY HOUSE BUILDING IN THE CENTER OF ESTEPONA WITH 3 FLOORS PLUS ROOF TERRACE.- Magnificent family house located in the center of Estepona and just 500 meters from the sea and the new Estepona Promenade. This property was initially a hotel, so its layout is perfect to convert this family house to its origins as a BOUTIQUE HOTEL. It has the exact characteristics and location as it is located within walking distance of all shops and restaurants and the sea is just 3 minutes walk away. The family building consists of 3 floors plus an open terrace where 2 more bedrooms could easily be built. The ground floor (126 m2) consists of an entrance hall and a huge living-dining room presided over by a large fireplace, ideal for a future reception area and breakfast room. Here we have a very spacious rustic style kitchen with breakfast and dining area with coal stove, something really innovative for a future hotel business. 1 very spacious bedroom with its bathroom. The ideal is the central English patio located right in the middle of the living room and kitchen that gives an incredible light, full of wonderful flowers. On the 1st floor (128m2) we have 4 bedrooms with bathroom, each and every one of the bedrooms has access to this English patio which creates a typical atmosphere of an Arab Riad Hotel. Obviously the bedrooms, with dressing rooms, are all spacious and very bright. On the 2nd floor (45 m2) we have another bedroom with a fairly large bathroom because the spaciousness in this house is an important factor as it gives the option of multiple changes depending on the activity. On the 3rd floor, we have a terrace with views of the town of Estepona, in which (17 m2) we can easily build 2 more bedrooms if necessary. Currently the property consists of; 6 bedrooms and 3 bathrooms, where the terrace on the top floor of the building could easily be used to build 2 extra bedrooms. - The family building (which was an old hotel) consists of 3 floors plus a roof terrace (solarium). It is ideal for a modernisation project, although it is in very good condition, as the construction is very solid, with great quality and in perfect condition. A boutique hotel for holiday rental would undoubtedly be the star activity, taking into account the large spaces, location and proximity to the sea.