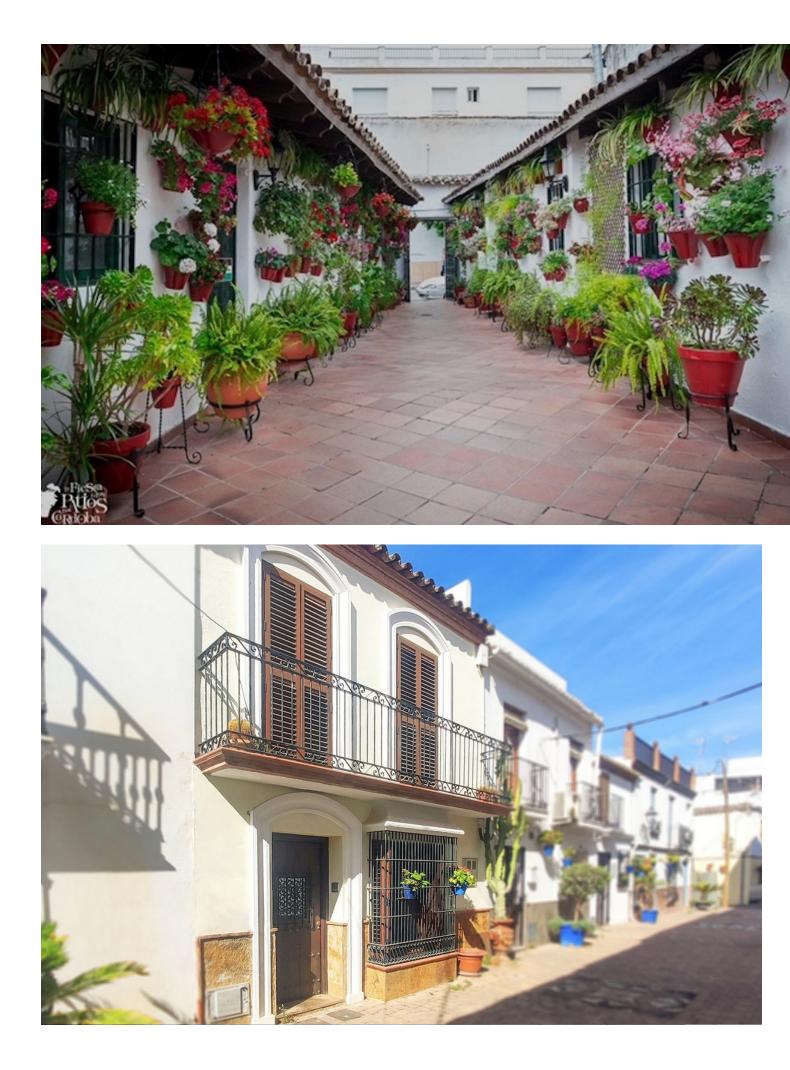

Продажа - Коммерческая - Estepona

860.000€

www.mibgroup.es +34 661 89 71 88 info@mibgroup.es

Па

Estepona

FAMILY HOUSE BUILDING IN THE CENTER OF ESTEPONA WITH 3 FLOORS PLUS ROOF TERRACE.- Magnificent family house located in the center of Estepona and just 500 meters from the sea and the new Estepona Promenade. This property was initially a hotel, so its layout is perfect to convert this family house to its origins as a BOUTIQUE HOTEL. It has the exact characteristics and location as it is located within walking distance of all shops and restaurants and the sea is just 3 minutes walk away. The family building consists of 3 floors plus an open terrace where 2 more bedrooms could easily be built. The ground floor (126 m2) consists of an entrance hall and a huge living-dining room presided over by a large fireplace, ideal for a future reception area and breakfast room. Here we have a very spacious rustic style kitchen with breakfast and dining area with coal stove, something really innovative for a future hotel business. 1 very spacious bedroom with its bathroom. The ideal is the central English patio located right in the middle of the living room and kitchen that gives an incredible light, full of wonderful flowers. On the 1st floor (128m2) we have 4 bedrooms with bathroom, each and every one of the bedrooms has access to this English patio which creates a typical atmosphere of an Arab Riad Hotel. Obviously the bedrooms, with dressing rooms, are all spacious and very bright. On the 2nd floor (45 m2) we have another bedroom with a fairly large bathroom because the spaciousness in this house is an important factor as it gives the option of multiple changes depending on the activity. On the 3rd floor, we have a terrace with views of the town of Estepona, in which (17 m2) we can easily build 2 more bedrooms if necessary. Currently the property consists of; 6 bedrooms and 3 bathrooms, where the terrace on the top floor of the building could easily be used to build 2 extra bedrooms. - The family building (which was an old hotel) consists of 3 floors plus a roof terrace (solarium). It is ideal for a modernisation project, although it is in very good condition, as the construction is very solid, with great quality and in perfect condition. A boutique hotel for holiday rental would undoubtedly be the star activity, taking into account the large spaces, location and proximity to the sea.