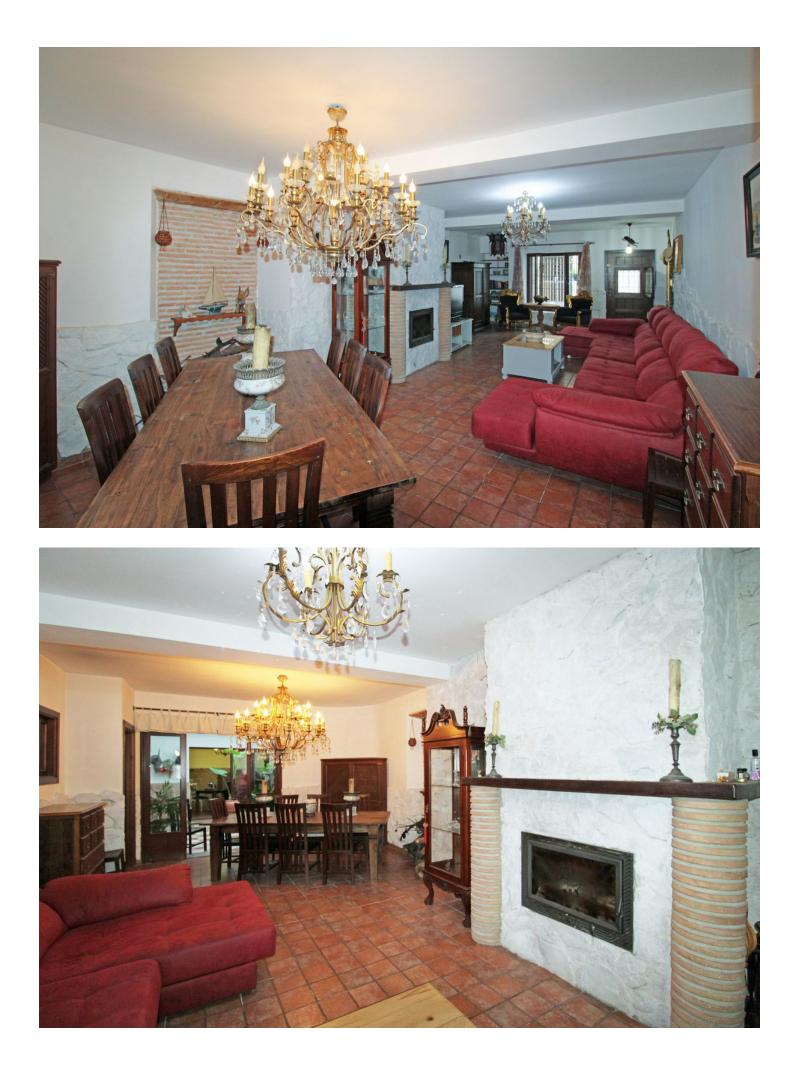

Продажа - Коммерческая - Estepona

860.000€

www.mibgroup.es +34 661 89 71 88 info@mibgroup.es

Па

Estepona

FAMILY HOUSE BUILDING IN THE CENTER OF ESTEPONA WITH 3 FLOORS PLUS ROOF TERRACE.- Magnificent family house located in the center of Estepona and just 500 meters from the sea and the new Estepona Promenade. This property was initially a hotel, so its layout is perfect to convert this family house to its origins as a BOUTIQUE HOTEL. It has the exact characteristics and location as it is located within walking distance of all shops and restaurants and the sea is just 3 minutes walk away. The family building consists of 3 floors plus an open terrace where 2 more bedrooms could easily be built. The ground floor (126 m2) consists of an entrance hall and a huge living-dining room presided over by a large fireplace, ideal for a future reception area and breakfast room. Here we have a very spacious rustic style kitchen with breakfast and dining area with coal stove, something really innovative for a future hotel business. 1 very spacious bedroom with its bathroom. The ideal is the central English patio located right in the middle of the living room and kitchen that gives an incredible light, full of wonderful flowers. On the 1st floor (128m2) we have 4 bedrooms with bathroom, each and every one of the bedrooms has access to this English patio which creates a typical atmosphere of an Arab Riad Hotel. Obviously the bedrooms, with dressing rooms, are all spacious and very bright. On the 2nd floor (45 m2) we have another bedroom with a fairly large bathroom because the spaciousness in this house is an important factor as it gives the option of multiple changes depending on the activity. On the 3rd floor, we have a terrace with views of the town of Estepona, in which (17 m2) we can easily build 2 more bedrooms if necessary. Currently the property consists of; 6 bedrooms and 3 bathrooms, where the terrace on the top floor of the building could easily be used to build 2 extra bedrooms. - The family building (which was an old hotel) consists of 3 floors plus a roof terrace (solarium). It is ideal for a modernisation project, although it is in very good condition, as the construction is very solid, with great quality and in perfect condition. A boutique hotel for holiday rental would undoubtedly be the star activity, taking into account the large spaces, location and proximity to the sea.