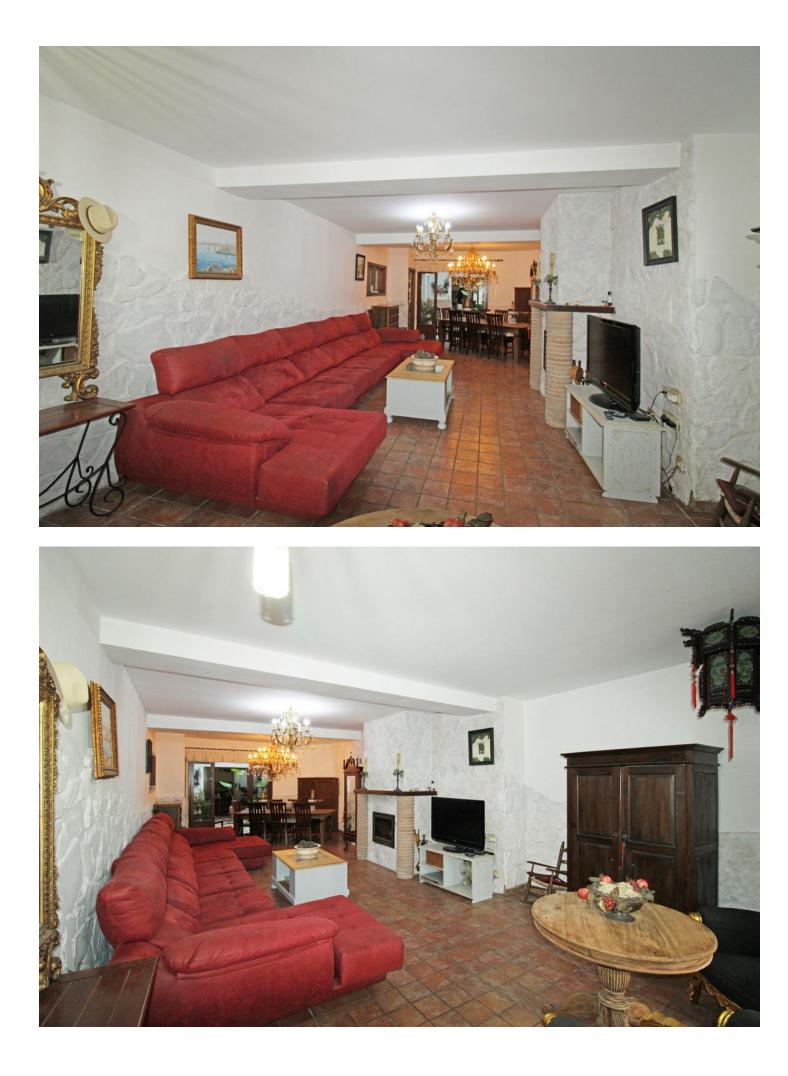

Продажа - Коммерческая - Estepona

860.000€

www.mibgroup.es +34 661 89 71 88 info@mibgroup.es

Па

Estepona

FAMILY HOUSE BUILDING IN THE CENTER OF ESTEPONA WITH 3 FLOORS PLUS ROOF TERRACE.- Magnificent family house located in the center of Estepona and just 500 meters from the sea and the new Estepona Promenade. This property was initially a hotel, so its layout is perfect to convert this family house to its origins as a BOUTIQUE HOTEL. It has the exact characteristics and location as it is located within walking distance of all shops and restaurants and the sea is just 3 minutes walk away. The family building consists of 3 floors plus an open terrace where 2 more bedrooms could easily be built. The ground floor (126 m2) consists of an entrance hall and a huge living-dining room presided over by a large fireplace, ideal for a future reception area and breakfast room. Here we have a very spacious rustic style kitchen with breakfast and dining area with coal stove, something really innovative for a future hotel business. 1 very spacious bedroom with its bathroom. The ideal is the central English patio located right in the middle of the living room and kitchen that gives an incredible light, full of wonderful flowers. On the 1st floor (128m2) we have 4 bedrooms with bathroom, each and every one of the bedrooms has access to this English patio which creates a typical atmosphere of an Arab Riad Hotel. Obviously the bedrooms, with dressing rooms, are all spacious and very bright. On the 2nd floor (45 m2) we have another bedroom with a fairly large bathroom because the spaciousness in this house is an important factor as it gives the option of multiple changes depending on the activity. On the 3rd floor, we have a terrace with views of the town of Estepona, in which (17 m2) we can easily build 2 more bedrooms if necessary. Currently the property consists of; 6 bedrooms and 3 bathrooms, where the terrace on the top floor of the building could easily be used to build 2 extra bedrooms. - The family building (which was an old hotel) consists of 3 floors plus a roof terrace (solarium). It is ideal for a modernisation project, although it is in very good condition, as the construction is very solid, with great quality and in perfect condition. A boutique hotel for holiday rental would undoubtedly be the star activity, taking into account the large spaces, location and proximity to the sea.