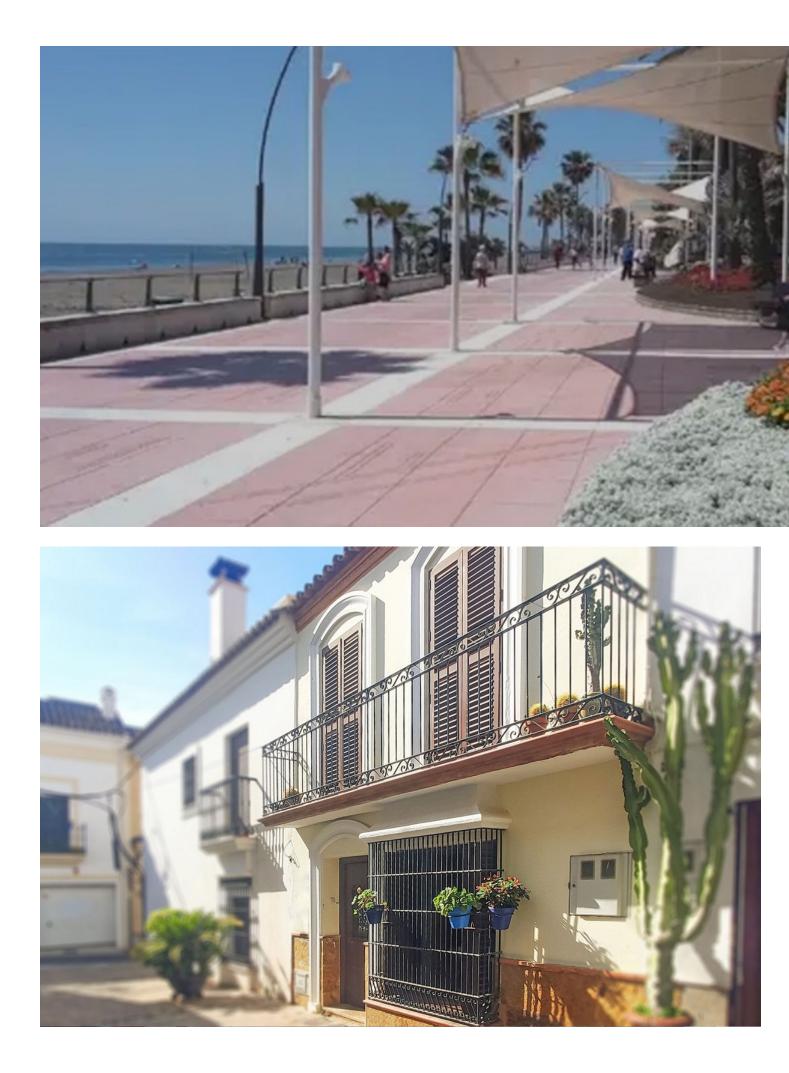

Продажа - Коммерческая - Estepona

860.000€

www.mibgroup.es +34 661 89 71 88 info@mibgroup.es

Па

Estepona

FAMILY HOUSE BUILDING IN THE CENTER OF ESTEPONA WITH 3 FLOORS PLUS ROOF TERRACE.- Magnificent family house located in the center of Estepona and just 500 meters from the sea and the new Estepona Promenade. This property was initially a hotel, so its layout is perfect to convert this family house to its origins as a BOUTIQUE HOTEL. It has the exact characteristics and location as it is located within walking distance of all shops and restaurants and the sea is just 3 minutes walk away. The family building consists of 3 floors plus an open terrace where 2 more bedrooms could easily be built. The ground floor (126 m2) consists of an entrance hall and a huge living-dining room presided over by a large fireplace, ideal for a future reception area and breakfast room. Here we have a very spacious rustic style kitchen with breakfast and dining area with coal stove, something really innovative for a future hotel business. 1 very spacious bedroom with its bathroom. The ideal is the central English patio located right in the middle of the living room and kitchen that gives an incredible light, full of wonderful flowers. On the 1st floor (128m2) we have 4 bedrooms with bathroom, each and every one of the bedrooms has access to this English patio which creates a typical atmosphere of an Arab Riad Hotel. Obviously the bedrooms, with dressing rooms, are all spacious and very bright. On the 2nd floor (45 m2) we have another bedroom with a fairly large bathroom because the spaciousness in this house is an important factor as it gives the option of multiple changes depending on the activity. On the 3rd floor, we have a terrace with views of the town of Estepona, in which (17 m2) we can easily build 2 more bedrooms if necessary. Currently the property consists of; 6 bedrooms and 3 bathrooms, where the terrace on the top floor of the building could easily be used to build 2 extra bedrooms. - The family building (which was an old hotel) consists of 3 floors plus a roof terrace (solarium). It is ideal for a modernisation project, although it is in very good condition, as the construction is very solid, with great quality and in perfect condition. A boutique hotel for holiday rental would undoubtedly be the star activity, taking into account the large spaces, location and proximity to the sea.