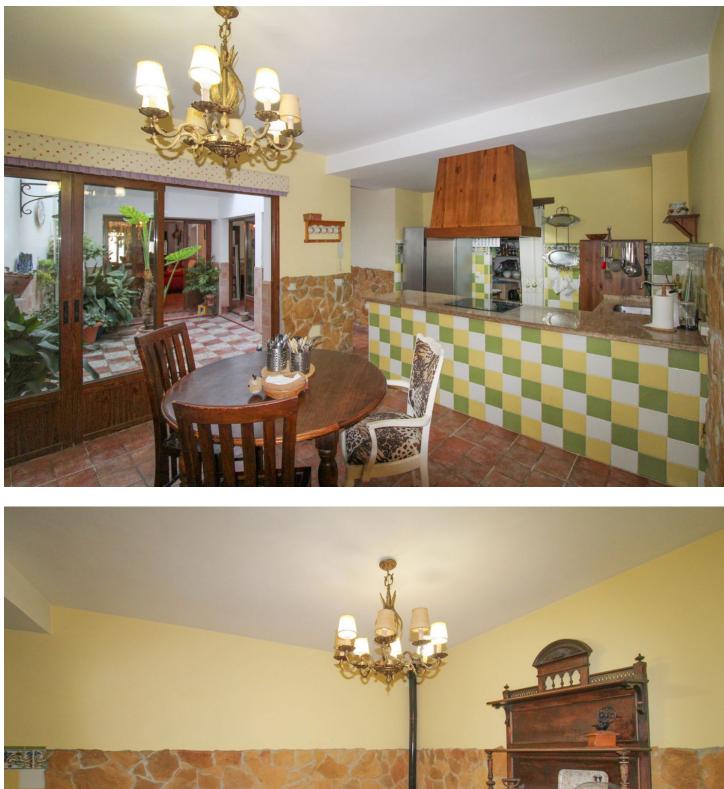

Продажа - Коммерческая - Estepona

860.000€

www.mibgroup.es +34 661 89 71 88 info@mibgroup.es

Па

Estepona

FAMILY HOUSE BUILDING IN THE CENTER OF ESTEPONA WITH 3 FLOORS PLUS ROOF TERRACE.- Magnificent family house located in the center of Estepona and just 500 meters from the sea and the new Estepona Promenade. This property was initially a hotel, so its layout is perfect to convert this family house to its origins as a BOUTIQUE HOTEL. It has the exact characteristics and location as it is located within walking distance of all shops and restaurants and the sea is just 3 minutes walk away. The family building consists of 3 floors plus an open terrace where 2 more bedrooms could easily be built. The ground floor (126 m2) consists of an entrance hall and a huge living-dining room presided over by a large fireplace, ideal for a future reception area and breakfast room. Here we have a very spacious rustic style kitchen with breakfast and dining area with coal stove, something really innovative for a future hotel business. 1 very spacious bedroom with its bathroom. The ideal is the central English patio located right in the middle of the living room and kitchen that gives an incredible light, full of wonderful flowers. On the 1st floor (128m2) we have 4 bedrooms with bathroom, each and every one of the bedrooms has access to this English patio which creates a typical atmosphere of an Arab Riad Hotel. Obviously the bedrooms, with dressing rooms, are all spacious and very bright. On the 2nd floor (45 m2) we have another bedroom with a fairly large bathroom because the spaciousness in this house is an important factor as it gives the option of multiple changes depending on the activity. On the 3rd floor, we have a terrace with views of the town of Estepona, in which (17 m2) we can easily build 2 more bedrooms if necessary. Currently the property consists of; 6 bedrooms and 3 bathrooms, where the terrace on the top floor of the building could easily be used to build 2 extra bedrooms. - The family building (which was an old hotel) consists of 3 floors plus a roof terrace (solarium). It is ideal for a modernisation project, although it is in very good condition, as the construction is very solid, with great quality and in perfect condition. A boutique hotel for holiday rental would undoubtedly be the star activity, taking into account the large spaces, location and proximity to the sea.