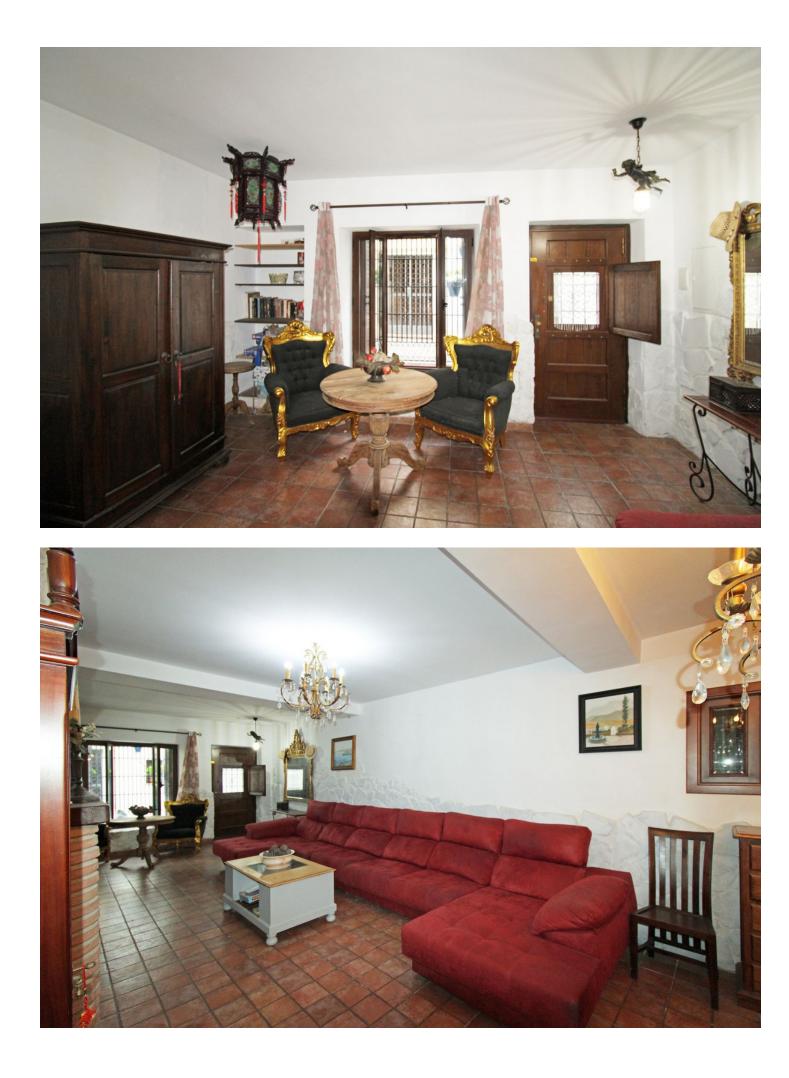

Продажа - Коммерческая - Estepona

860.000€

www.mibgroup.es +34 661 89 71 88 info@mibgroup.es

Па

Estepona

FAMILY HOUSE BUILDING IN THE CENTER OF ESTEPONA WITH 3 FLOORS PLUS ROOF TERRACE.- Magnificent family house located in the center of Estepona and just 500 meters from the sea and the new Estepona Promenade. This property was initially a hotel, so its layout is perfect to convert this family house to its origins as a BOUTIQUE HOTEL. It has the exact characteristics and location as it is located within walking distance of all shops and restaurants and the sea is just 3 minutes walk away. The family building consists of 3 floors plus an open terrace where 2 more bedrooms could easily be built. The ground floor (126 m2) consists of an entrance hall and a huge living-dining room presided over by a large fireplace, ideal for a future reception area and breakfast room. Here we have a very spacious rustic style kitchen with breakfast and dining area with coal stove, something really innovative for a future hotel business. 1 very spacious bedroom with its bathroom. The ideal is the central English patio located right in the middle of the living room and kitchen that gives an incredible light, full of wonderful flowers. On the 1st floor (128m2) we have 4 bedrooms with bathroom, each and every one of the bedrooms has access to this English patio which creates a typical atmosphere of an Arab Riad Hotel. Obviously the bedrooms, with dressing rooms, are all spacious and very bright. On the 2nd floor (45 m2) we have another bedroom with a fairly large bathroom because the spaciousness in this house is an important factor as it gives the option of multiple changes depending on the activity. On the 3rd floor, we have a terrace with views of the town of Estepona, in which (17 m2) we can easily build 2 more bedrooms if necessary. Currently the property consists of; 6 bedrooms and 3 bathrooms, where the terrace on the top floor of the building could easily be used to build 2 extra bedrooms. - The family building (which was an old hotel) consists of 3 floors plus a roof terrace (solarium). It is ideal for a modernisation project, although it is in very good condition, as the construction is very solid, with great quality and in perfect condition. A boutique hotel for holiday rental would undoubtedly be the star activity, taking into account the large spaces, location and proximity to the sea.