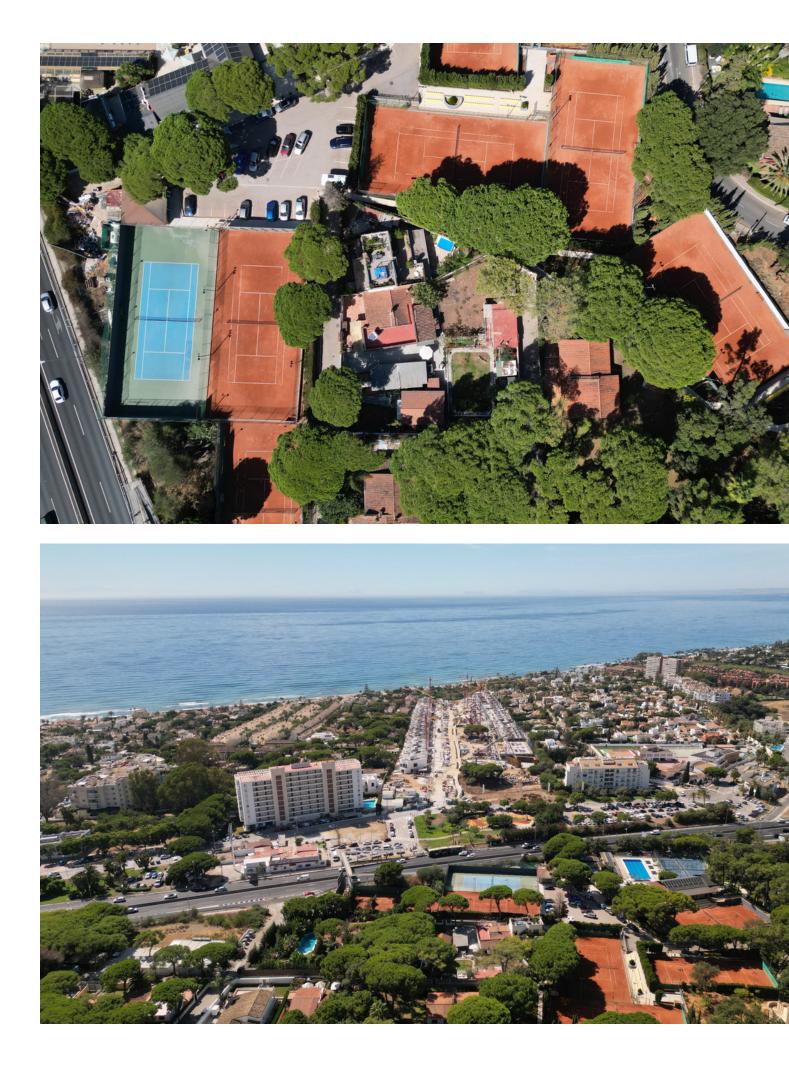

This chalet of about 150 m<sup>2</sup>, located in El Rosario with a south orientation, is situated on a 1,000 m<sup>2</sup> plot, just 10 minutes from Marbella and close to the beach, and a little over half an hour from the airport. The construction is practical and functional, featuring large windows that illuminate the interior spaces, near golf courses and a tennis club. The garden offers a tranquil and natural environment. The terrace is a great place to enjoy outdoor meals. Inside, the chalet has a living room with a fireplace and access to the terrace, along with a fully equipped kitchen. The 4 bedrooms are spacious and bright, with 2 full bathrooms and 1 toilet. There is another living room with a kitchen, pantry, and laundry room, providing plenty of usable space. Moreover, we have parking for up to 4 cars and the possibility of expansion, making it a versatile and comfortable place to enjoy daily life. The abbreviated information document is available. Costs: Taxes (ITP or VAT + AJD) + Notarial and registration fees. ARF