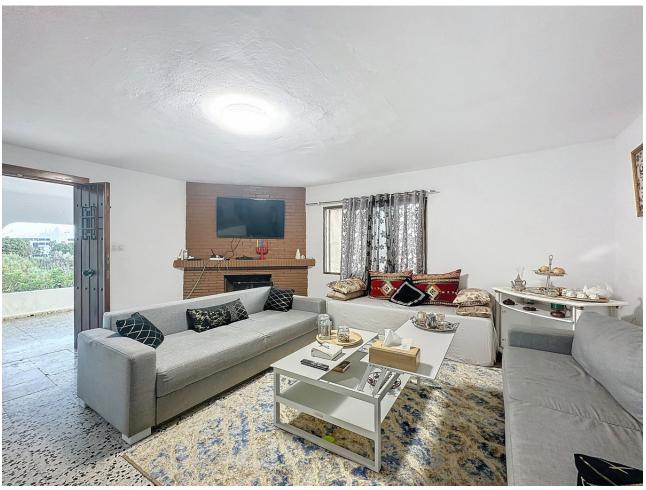

## Продажа - Коммерческая - Estepona **650.000€**

www.mibgroup.es +34 661 89 71 88 info@mibgroup.es

Ref.-ID: MIBGR4855177 Estepona Коммерческая

2

1

111 m2

2760 m2

Located in the charming area of Seghers, in Estepona, this large rustic estate of 2,760 m² offers a unique opportunity to enjoy the tranquility of the countryside without giving up the proximity of essential services. The spacious plot offers a green space to enjoy the outdoors, featuring a country house with a built area of 111.6 m², ideal for those seeking a cozy home in a rural rustic environment yet close to local amenities. The covered porch with a barbecue area, approximately 30 m², provides a perfect outdoor space for family gatherings or simple recreation, and frames the access to the living room with a fireplace integrated into an open space with a dining area and open kitchen with an island. The house has two bedrooms, both with built-in wardrobes offering ample storage space, and a bathroom with a shower. The house is equipped with air conditioning. On the side, next to the porch, you can enjoy a 27 m² pool, while there is a covered parking area with a workshop and storage room. The house is in excellent condition and with just a slight renovation and adaptation to a modern style, it could further enhance its potential and value to easily become a dream cottage. The proximity to the beach, the port, the center, shops, restaurants, schools, and the port, make this property an excellent option for those seeking a rustic home in a privileged location, with all amenities within reach.