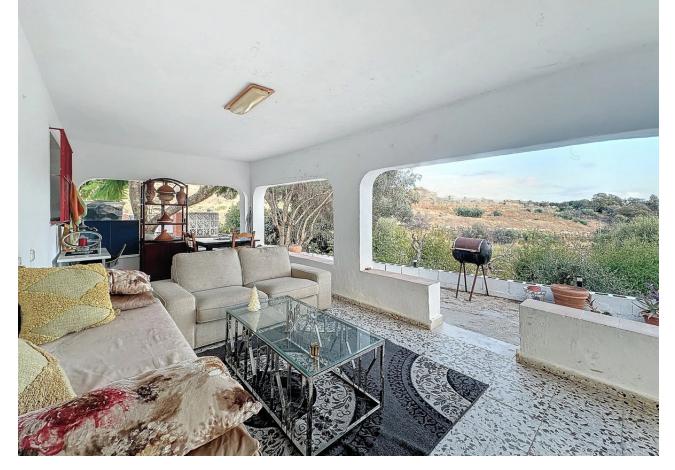

## Продажа - Коммерческая - Estepona **650.000€**

www.mibgroup.es +34 661 89 71 88 info@mibgroup.es

Ref.-ID: MIBGR4855177 Estepona Коммерческая

2

1

111 m2

2760 m2

Located in the charming area of Seghers, in Estepona, this large rustic estate of 2,760 m² offers a unique opportunity to enjoy the tranquility of the countryside without giving up the proximity of essential services. The spacious plot offers a green space to enjoy the outdoors, featuring a country house with a built area of 111.6 m², ideal for those seeking a cozy home in a rural rustic environment yet close to local amenities. The covered porch with a barbecue area, approximately 30 m², provides a perfect outdoor space for family gatherings or simple recreation, and frames the access to the living room with a fireplace integrated into an open space with a dining area and open kitchen with an island. The house has two bedrooms, both with built-in wardrobes offering ample storage space, and a bathroom with a shower. The house is equipped with air conditioning. On the side, next to the porch, you can enjoy a 27 m² pool, while there is a covered parking area with a workshop and storage room. The house is in excellent condition and with just a slight renovation and adaptation to a modern style, it could further enhance its potential and value to easily become a dream cottage. The proximity to the beach, the port, the center, shops, restaurants, schools, and the port, make this property an excellent option for those seeking a rustic home in a privileged location, with all amenities within reach.

Расположение бассейн
Рядом с портом Приватный
Рядом с магазинами
Рядом с морем
Рядом с городом
Близко к школам
Особенности Сад
Крытая терраса
Рядом с транспортом
Приватная терраса
Барбекю

**Климат-контроль**✓ Кондиционер
✓ Камин