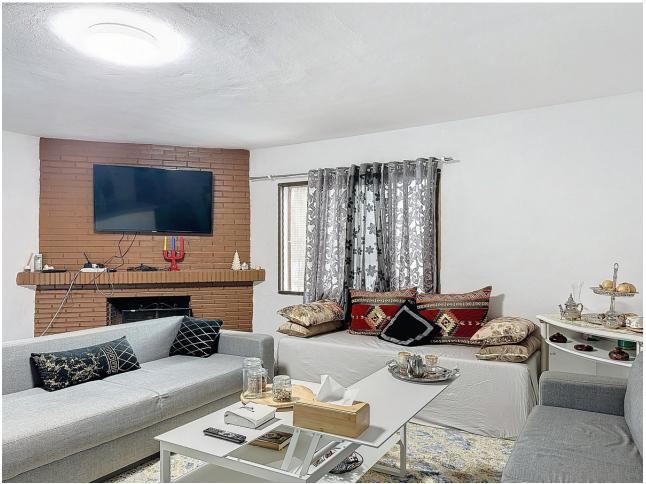

## Продажа - Коммерческая - Estepona **650.000€**

www.mibgroup.es +34 661 89 71 88 info@mibgroup.es

Ref.-ID: MIBGR4855177 Estepona Коммерческая

2

1

111 m2

2760 m2

Located in the charming area of Seghers, in Estepona, this large rustic estate of 2,760 m² offers a unique opportunity to enjoy the tranquility of the countryside without giving up the proximity of essential services. The spacious plot offers a green space to enjoy the outdoors, featuring a country house with a built area of 111.6 m², ideal for those seeking a cozy home in a rural rustic environment yet close to local amenities. The covered porch with a barbecue area, approximately 30 m², provides a perfect outdoor space for family gatherings or simple recreation, and frames the access to the living room with a fireplace integrated into an open space with a dining area and open kitchen with an island. The house has two bedrooms, both with built-in wardrobes offering ample storage space, and a bathroom with a shower. The house is equipped with air conditioning. On the side, next to the porch, you can enjoy a 27 m² pool, while there is a covered parking area with a workshop and storage room. The house is in excellent condition and with just a slight renovation and adaptation to a modern style, it could further enhance its potential and value to easily become a dream cottage. The proximity to the beach, the port, the center, shops, restaurants, schools, and the port, make this property an excellent option for those seeking a rustic home in a privileged location, with all amenities within reach.