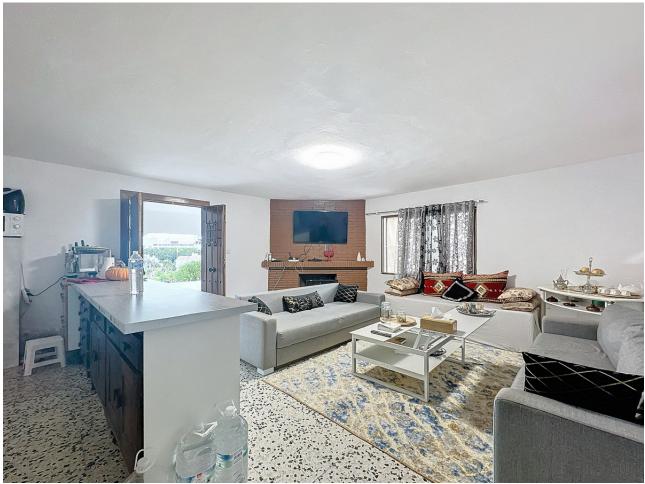

## Продажа - Коммерческая - Estepona **650.000€**

www.mibgroup.es +34 661 89 71 88 info@mibgroup.es

Ref.-ID: MIBGR4855177 Estepona Коммерческая

2

1

111 m2

2760 m2

Located in the charming area of Seghers, in Estepona, this large rustic estate of 2,760 m² offers a unique opportunity to enjoy the tranquility of the countryside without giving up the proximity of essential services. The spacious plot offers a green space to enjoy the outdoors, featuring a country house with a built area of 111.6 m², ideal for those seeking a cozy home in a rural rustic environment yet close to local amenities. The covered porch with a barbecue area, approximately 30 m², provides a perfect outdoor space for family gatherings or simple recreation, and frames the access to the living room with a fireplace integrated into an open space with a dining area and open kitchen with an island. The house has two bedrooms, both with built-in wardrobes offering ample storage space, and a bathroom with a shower. The house is equipped with air conditioning. On the side, next to the porch, you can enjoy a 27 m² pool, while there is a covered parking area with a workshop and storage room. The house is in excellent condition and with just a slight renovation and adaptation to a modern style, it could further enhance its potential and value to easily become a dream cottage. The proximity to the beach, the port, the center, shops, restaurants, schools, and the port, make this property an excellent option for those seeking a rustic home in a privileged location, with all amenities within reach.