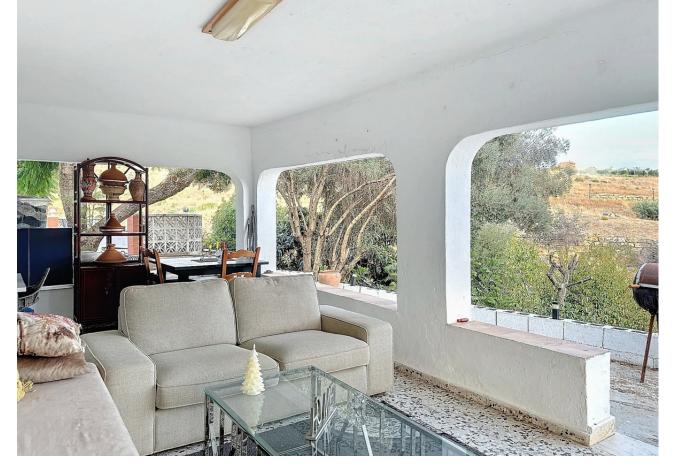

## Продажа - Коммерческая - Estepona **650.000€**

www.mibgroup.es +34 661 89 71 88 info@mibgroup.es

Ref.-ID: MIBGR4855177 Estepona Коммерческая

2

1

111 m2

2760 m2

Located in the charming area of Seghers, in Estepona, this large rustic estate of 2,760 m² offers a unique opportunity to enjoy the tranquility of the countryside without giving up the proximity of essential services. The spacious plot offers a green space to enjoy the outdoors, featuring a country house with a built area of 111.6 m², ideal for those seeking a cozy home in a rural rustic environment yet close to local amenities. The covered porch with a barbecue area, approximately 30 m², provides a perfect outdoor space for family gatherings or simple recreation, and frames the access to the living room with a fireplace integrated into an open space with a dining area and open kitchen with an island. The house has two bedrooms, both with built-in wardrobes offering ample storage space, and a bathroom with a shower. The house is equipped with air conditioning. On the side, next to the porch, you can enjoy a 27 m² pool, while there is a covered parking area with a workshop and storage room. The house is in excellent condition and with just a slight renovation and adaptation to a modern style, it could further enhance its potential and value to easily become a dream cottage. The proximity to the beach, the port, the center, shops, restaurants, schools, and the port, make this property an excellent option for those seeking a rustic home in a privileged location, with all amenities within reach.