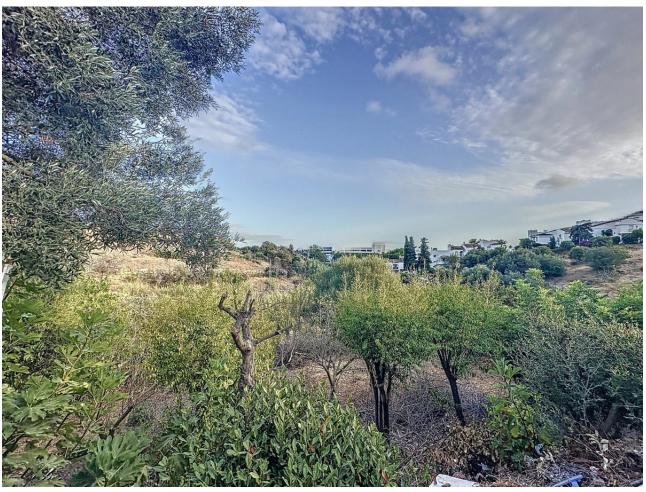

## Продажа - Коммерческая - Estepona **650.000€**

www.mibgroup.es +34 661 89 71 88 info@mibgroup.es

Ref.-ID: MIBGR4855177 Estepona Коммерческая

2

1

111 m2

2760 m2

Located in the charming area of Seghers, in Estepona, this large rustic estate of 2,760 m² offers a unique opportunity to enjoy the tranquility of the countryside without giving up the proximity of essential services. The spacious plot offers a green space to enjoy the outdoors, featuring a country house with a built area of 111.6 m², ideal for those seeking a cozy home in a rural rustic environment yet close to local amenities. The covered porch with a barbecue area, approximately 30 m², provides a perfect outdoor space for family gatherings or simple recreation, and frames the access to the living room with a fireplace integrated into an open space with a dining area and open kitchen with an island. The house has two bedrooms, both with built-in wardrobes offering ample storage space, and a bathroom with a shower. The house is equipped with air conditioning. On the side, next to the porch, you can enjoy a 27 m² pool, while there is a covered parking area with a workshop and storage room. The house is in excellent condition and with just a slight renovation and adaptation to a modern style, it could further enhance its potential and value to easily become a dream cottage. The proximity to the beach, the port, the center, shops, restaurants, schools, and the port, make this property an excellent option for those seeking a rustic home in a privileged location, with all amenities within reach.

**ВИД**✓ Горы
✓ Панорамный