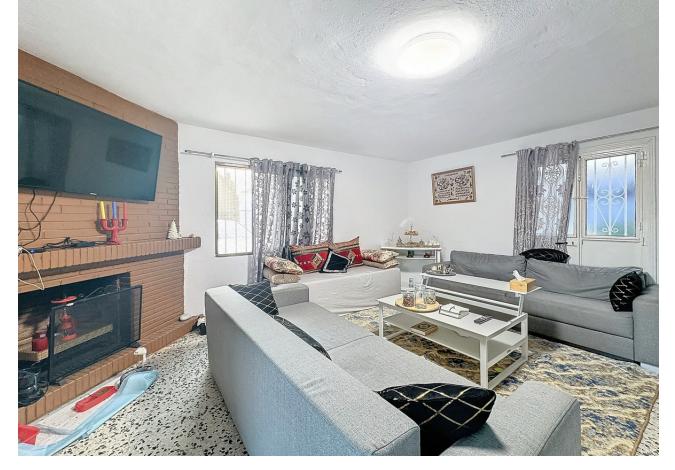

## Продажа - Коммерческая - Estepona **650.000€**

www.mibgroup.es +34 661 89 71 88 info@mibgroup.es

Ref.-ID: MIBGR4855177 Estepona Коммерческая

2

1

111 m2

2760 m2

Located in the charming area of Seghers, in Estepona, this large rustic estate of 2,760 m² offers a unique opportunity to enjoy the tranquility of the countryside without giving up the proximity of essential services. The spacious plot offers a green space to enjoy the outdoors, featuring a country house with a built area of 111.6 m², ideal for those seeking a cozy home in a rural rustic environment yet close to local amenities. The covered porch with a barbecue area, approximately 30 m², provides a perfect outdoor space for family gatherings or simple recreation, and frames the access to the living room with a fireplace integrated into an open space with a dining area and open kitchen with an island. The house has two bedrooms, both with built-in wardrobes offering ample storage space, and a bathroom with a shower. The house is equipped with air conditioning. On the side, next to the porch, you can enjoy a 27 m² pool, while there is a covered parking area with a workshop and storage room. The house is in excellent condition and with just a slight renovation and adaptation to a modern style, it could further enhance its potential and value to easily become a dream cottage. The proximity to the beach, the port, the center, shops, restaurants, schools, and the port, make this property an excellent option for those seeking a rustic home in a privileged location, with all amenities within reach.