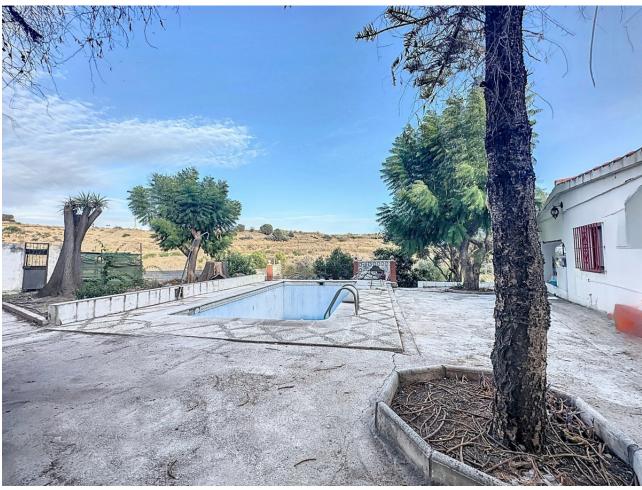

## Продажа - Коммерческая - Estepona **650.000€**

www.mibgroup.es +34 661 89 71 88 info@mibgroup.es

Ref.-ID: MIBGR4855177 Estepona Коммерческая

2

1

111 m2

2760 m2

Located in the charming area of Seghers, in Estepona, this large rustic estate of 2,760 m² offers a unique opportunity to enjoy the tranquility of the countryside without giving up the proximity of essential services. The spacious plot offers a green space to enjoy the outdoors, featuring a country house with a built area of 111.6 m², ideal for those seeking a cozy home in a rural rustic environment yet close to local amenities. The covered porch with a barbecue area, approximately 30 m², provides a perfect outdoor space for family gatherings or simple recreation, and frames the access to the living room with a fireplace integrated into an open space with a dining area and open kitchen with an island. The house has two bedrooms, both with built-in wardrobes offering ample storage space, and a bathroom with a shower. The house is equipped with air conditioning. On the side, next to the porch, you can enjoy a 27 m² pool, while there is a covered parking area with a workshop and storage room. The house is in excellent condition and with just a slight renovation and adaptation to a modern style, it could further enhance its potential and value to easily become a dream cottage. The proximity to the beach, the port, the center, shops, restaurants, schools, and the port, make this property an excellent option for those seeking a rustic home in a privileged location, with all amenities within reach.