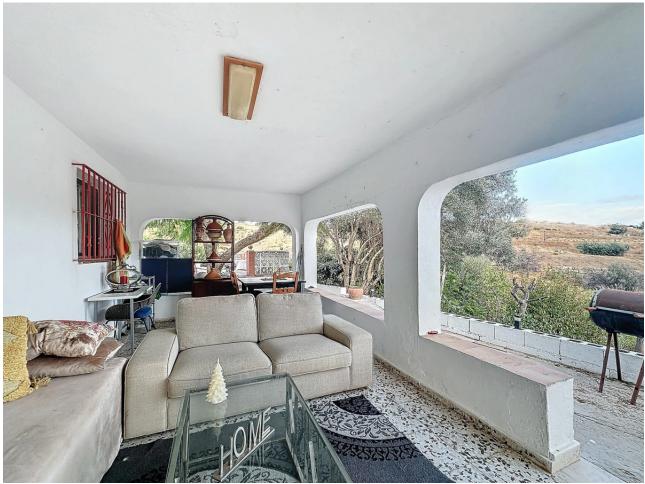

## Продажа - Коммерческая - Estepona **650.000€**

www.mibgroup.es +34 661 89 71 88 info@mibgroup.es

Ref.-ID: MIBGR4855177 Estepona Коммерческая

2

1

111 m2

2760 m2

Located in the charming area of Seghers, in Estepona, this large rustic estate of 2,760 m² offers a unique opportunity to enjoy the tranquility of the countryside without giving up the proximity of essential services. The spacious plot offers a green space to enjoy the outdoors, featuring a country house with a built area of 111.6 m², ideal for those seeking a cozy home in a rural rustic environment yet close to local amenities. The covered porch with a barbecue area, approximately 30 m², provides a perfect outdoor space for family gatherings or simple recreation, and frames the access to the living room with a fireplace integrated into an open space with a dining area and open kitchen with an island. The house has two bedrooms, both with built-in wardrobes offering ample storage space, and a bathroom with a shower. The house is equipped with air conditioning. On the side, next to the porch, you can enjoy a 27 m² pool, while there is a covered parking area with a workshop and storage room. The house is in excellent condition and with just a slight renovation and adaptation to a modern style, it could further enhance its potential and value to easily become a dream cottage. The proximity to the beach, the port, the center, shops, restaurants, schools, and the port, make this property an excellent option for those seeking a rustic home in a privileged location, with all amenities within reach.