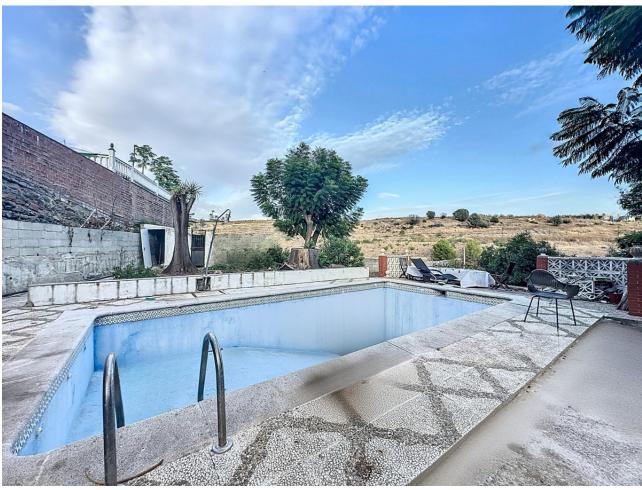

## Продажа - Коммерческая - Estepona **650.000€**

www.mibgroup.es +34 661 89 71 88 info@mibgroup.es

Ref.-ID: MIBGR4855177 Estepona Коммерческая

2

1

111 m2

2760 m2

Located in the charming area of Seghers, in Estepona, this large rustic estate of 2,760 m² offers a unique opportunity to enjoy the tranquility of the countryside without giving up the proximity of essential services. The spacious plot offers a green space to enjoy the outdoors, featuring a country house with a built area of 111.6 m², ideal for those seeking a cozy home in a rural rustic environment yet close to local amenities. The covered porch with a barbecue area, approximately 30 m², provides a perfect outdoor space for family gatherings or simple recreation, and frames the access to the living room with a fireplace integrated into an open space with a dining area and open kitchen with an island. The house has two bedrooms, both with built-in wardrobes offering ample storage space, and a bathroom with a shower. The house is equipped with air conditioning. On the side, next to the porch, you can enjoy a 27 m² pool, while there is a covered parking area with a workshop and storage room. The house is in excellent condition and with just a slight renovation and adaptation to a modern style, it could further enhance its potential and value to easily become a dream cottage. The proximity to the beach, the port, the center, shops, restaurants, schools, and the port, make this property an excellent option for those seeking a rustic home in a privileged location, with all amenities within reach.

Расположение бассейн
Рядом с портом Приватный
Рядом с магазинами
Рядом с морем
Рядом с городом
Близко к школам
Особенности Сад
Крытая терраса
Рядом с транспортом
Приватная терраса
Барбекю

**Климат-контроль**✓ Кондиционер
✓ Камин