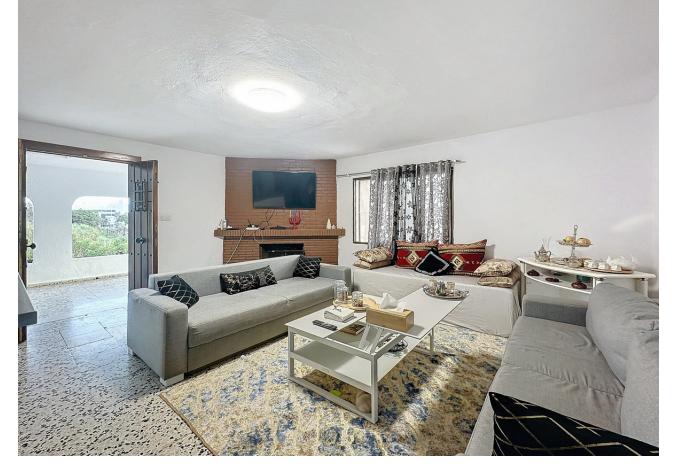

## Продажа - Коммерческая - Estepona **650.000€**

www.mibgroup.es +34 661 89 71 88 info@mibgroup.es

Ref.-ID: MIBGR4855177 Estepona Коммерческая

2

1

111 m2

2760 m2

Located in the charming area of Seghers, in Estepona, this large rustic estate of 2,760 m² offers a unique opportunity to enjoy the tranquility of the countryside without giving up the proximity of essential services. The spacious plot offers a green space to enjoy the outdoors, featuring a country house with a built area of 111.6 m², ideal for those seeking a cozy home in a rural rustic environment yet close to local amenities. The covered porch with a barbecue area, approximately 30 m², provides a perfect outdoor space for family gatherings or simple recreation, and frames the access to the living room with a fireplace integrated into an open space with a dining area and open kitchen with an island. The house has two bedrooms, both with built-in wardrobes offering ample storage space, and a bathroom with a shower. The house is equipped with air conditioning. On the side, next to the porch, you can enjoy a 27 m² pool, while there is a covered parking area with a workshop and storage room. The house is in excellent condition and with just a slight renovation and adaptation to a modern style, it could further enhance its potential and value to easily become a dream cottage. The proximity to the beach, the port, the center, shops, restaurants, schools, and the port, make this property an excellent option for those seeking a rustic home in a privileged location, with all amenities within reach.