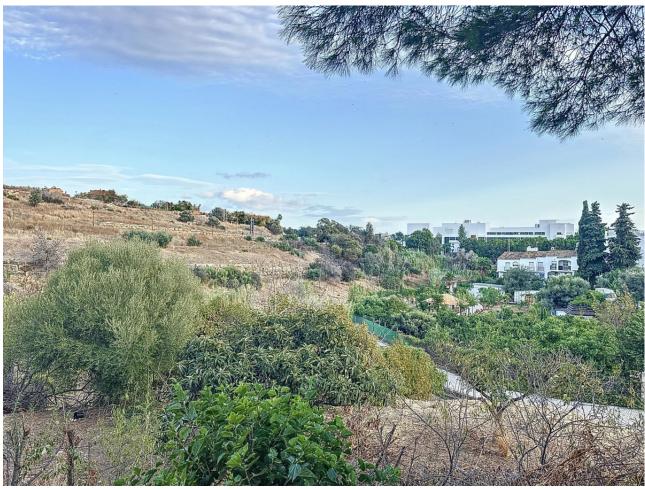

## Продажа - Коммерческая - Estepona **650.000€**

www.mibgroup.es +34 661 89 71 88 info@mibgroup.es

Ref.-ID: MIBGR4855177 Estepona Коммерческая

2

1

111 m2

2760 m2

Located in the charming area of Seghers, in Estepona, this large rustic estate of 2,760 m² offers a unique opportunity to enjoy the tranquility of the countryside without giving up the proximity of essential services. The spacious plot offers a green space to enjoy the outdoors, featuring a country house with a built area of 111.6 m², ideal for those seeking a cozy home in a rural rustic environment yet close to local amenities. The covered porch with a barbecue area, approximately 30 m², provides a perfect outdoor space for family gatherings or simple recreation, and frames the access to the living room with a fireplace integrated into an open space with a dining area and open kitchen with an island. The house has two bedrooms, both with built-in wardrobes offering ample storage space, and a bathroom with a shower. The house is equipped with air conditioning. On the side, next to the porch, you can enjoy a 27 m² pool, while there is a covered parking area with a workshop and storage room. The house is in excellent condition and with just a slight renovation and adaptation to a modern style, it could further enhance its potential and value to easily become a dream cottage. The proximity to the beach, the port, the center, shops, restaurants, schools, and the port, make this property an excellent option for those seeking a rustic home in a privileged location, with all amenities within reach.

**ВИД**✓ Горы
✓ Панорамный