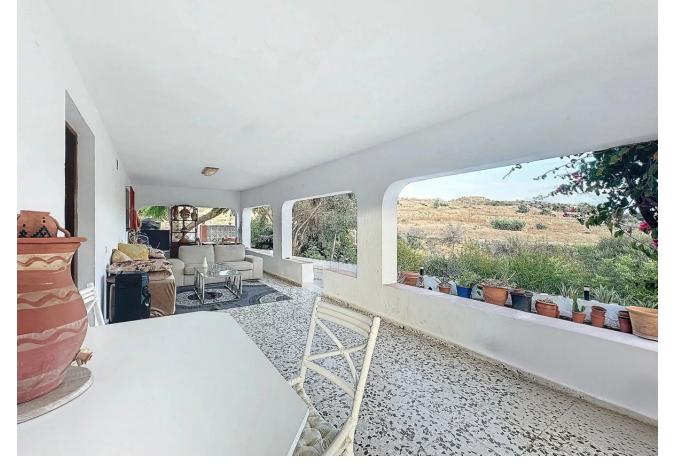

## Продажа - Коммерческая - Estepona **650.000€**

www.mibgroup.es +34 661 89 71 88 info@mibgroup.es

Ref.-ID: MIBGR4855177 Estepona Коммерческая

2

1

111 m2

2760 m2

Located in the charming area of Seghers, in Estepona, this large rustic estate of 2,760 m² offers a unique opportunity to enjoy the tranquility of the countryside without giving up the proximity of essential services. The spacious plot offers a green space to enjoy the outdoors, featuring a country house with a built area of 111.6 m², ideal for those seeking a cozy home in a rural rustic environment yet close to local amenities. The covered porch with a barbecue area, approximately 30 m², provides a perfect outdoor space for family gatherings or simple recreation, and frames the access to the living room with a fireplace integrated into an open space with a dining area and open kitchen with an island. The house has two bedrooms, both with built-in wardrobes offering ample storage space, and a bathroom with a shower. The house is equipped with air conditioning. On the side, next to the porch, you can enjoy a 27 m² pool, while there is a covered parking area with a workshop and storage room. The house is in excellent condition and with just a slight renovation and adaptation to a modern style, it could further enhance its potential and value to easily become a dream cottage. The proximity to the beach, the port, the center, shops, restaurants, schools, and the port, make this property an excellent option for those seeking a rustic home in a privileged location, with all amenities within reach.