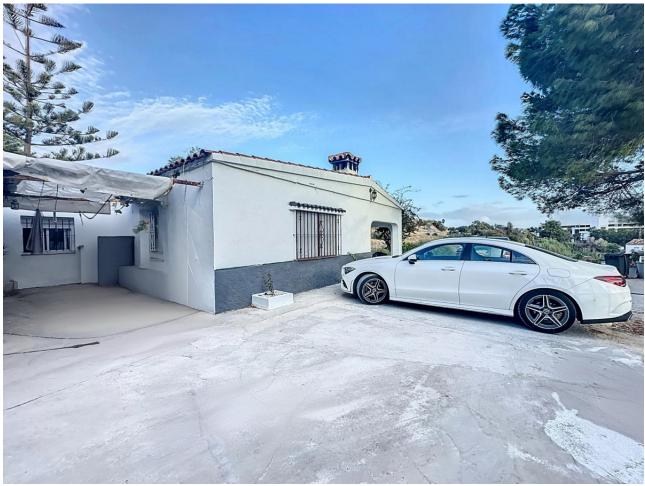

## Продажа - Коммерческая - Estepona **650.000€**

www.mibgroup.es +34 661 89 71 88 info@mibgroup.es

Ref.-ID: MIBGR4855177 Estepona Коммерческая

2

1

111 m2

2760 m2

Located in the charming area of Seghers, in Estepona, this large rustic estate of 2,760 m² offers a unique opportunity to enjoy the tranquility of the countryside without giving up the proximity of essential services. The spacious plot offers a green space to enjoy the outdoors, featuring a country house with a built area of 111.6 m², ideal for those seeking a cozy home in a rural rustic environment yet close to local amenities. The covered porch with a barbecue area, approximately 30 m², provides a perfect outdoor space for family gatherings or simple recreation, and frames the access to the living room with a fireplace integrated into an open space with a dining area and open kitchen with an island. The house has two bedrooms, both with built-in wardrobes offering ample storage space, and a bathroom with a shower. The house is equipped with air conditioning. On the side, next to the porch, you can enjoy a 27 m² pool, while there is a covered parking area with a workshop and storage room. The house is in excellent condition and with just a slight renovation and adaptation to a modern style, it could further enhance its potential and value to easily become a dream cottage. The proximity to the beach, the port, the center, shops, restaurants, schools, and the port, make this property an excellent option for those seeking a rustic home in a privileged location, with all amenities within reach.