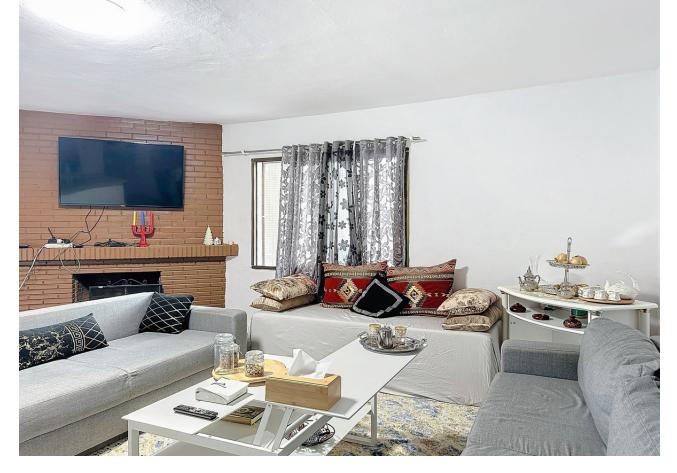

## Продажа - Коммерческая - Estepona **650.000€**

www.mibgroup.es +34 661 89 71 88 info@mibgroup.es

Ref.-ID: MIBGR4855177 Estepona Коммерческая

2

1

111 m2

2760 m2

Located in the charming area of Seghers, in Estepona, this large rustic estate of 2,760 m² offers a unique opportunity to enjoy the tranquility of the countryside without giving up the proximity of essential services. The spacious plot offers a green space to enjoy the outdoors, featuring a country house with a built area of 111.6 m², ideal for those seeking a cozy home in a rural rustic environment yet close to local amenities. The covered porch with a barbecue area, approximately 30 m², provides a perfect outdoor space for family gatherings or simple recreation, and frames the access to the living room with a fireplace integrated into an open space with a dining area and open kitchen with an island. The house has two bedrooms, both with built-in wardrobes offering ample storage space, and a bathroom with a shower. The house is equipped with air conditioning. On the side, next to the porch, you can enjoy a 27 m² pool, while there is a covered parking area with a workshop and storage room. The house is in excellent condition and with just a slight renovation and adaptation to a modern style, it could further enhance its potential and value to easily become a dream cottage. The proximity to the beach, the port, the center, shops, restaurants, schools, and the port, make this property an excellent option for those seeking a rustic home in a privileged location, with all amenities within reach.