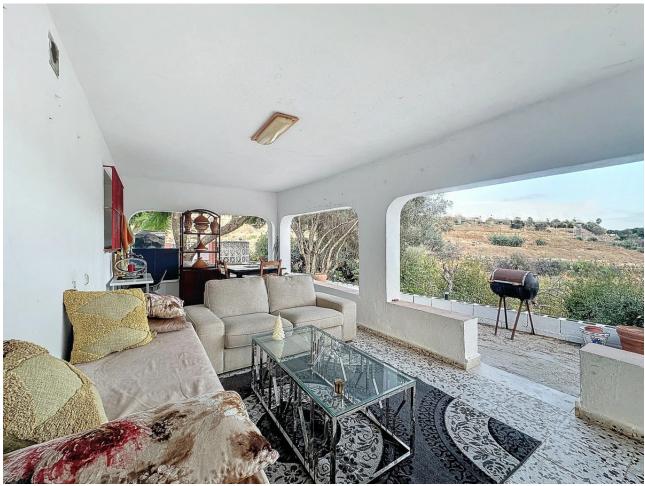

## Продажа - Коммерческая - Estepona **650.000€**

www.mibgroup.es +34 661 89 71 88 info@mibgroup.es

Ref.-ID: MIBGR4855177 Estepona Коммерческая

2

1

111 m2

2760 m2

Located in the charming area of Seghers, in Estepona, this large rustic estate of 2,760 m² offers a unique opportunity to enjoy the tranquility of the countryside without giving up the proximity of essential services. The spacious plot offers a green space to enjoy the outdoors, featuring a country house with a built area of 111.6 m², ideal for those seeking a cozy home in a rural rustic environment yet close to local amenities. The covered porch with a barbecue area, approximately 30 m², provides a perfect outdoor space for family gatherings or simple recreation, and frames the access to the living room with a fireplace integrated into an open space with a dining area and open kitchen with an island. The house has two bedrooms, both with built-in wardrobes offering ample storage space, and a bathroom with a shower. The house is equipped with air conditioning. On the side, next to the porch, you can enjoy a 27 m² pool, while there is a covered parking area with a workshop and storage room. The house is in excellent condition and with just a slight renovation and adaptation to a modern style, it could further enhance its potential and value to easily become a dream cottage. The proximity to the beach, the port, the center, shops, restaurants, schools, and the port, make this property an excellent option for those seeking a rustic home in a privileged location, with all amenities within reach.

Расположение бассейн
Рядом с портом Приватный
Рядом с магазинами
Рядом с морем
Рядом с городом
Близко к школам
Особенности Сад
Крытая терраса
Рядом с транспортом
Приватная терраса
Барбекю

**Климат-контроль**✓ Кондиционер
✓ Камин