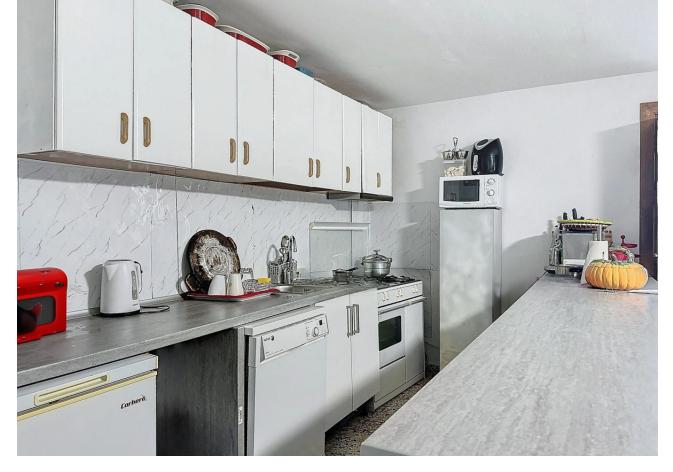

## Продажа - Коммерческая - Estepona **650.000€**

www.mibgroup.es +34 661 89 71 88 info@mibgroup.es

Ref.-ID: MIBGR4855177 Estepona Коммерческая

2

1

111 m2

2760 m2

Located in the charming area of Seghers, in Estepona, this large rustic estate of 2,760 m² offers a unique opportunity to enjoy the tranquility of the countryside without giving up the proximity of essential services. The spacious plot offers a green space to enjoy the outdoors, featuring a country house with a built area of 111.6 m², ideal for those seeking a cozy home in a rural rustic environment yet close to local amenities. The covered porch with a barbecue area, approximately 30 m², provides a perfect outdoor space for family gatherings or simple recreation, and frames the access to the living room with a fireplace integrated into an open space with a dining area and open kitchen with an island. The house has two bedrooms, both with built-in wardrobes offering ample storage space, and a bathroom with a shower. The house is equipped with air conditioning. On the side, next to the porch, you can enjoy a 27 m² pool, while there is a covered parking area with a workshop and storage room. The house is in excellent condition and with just a slight renovation and adaptation to a modern style, it could further enhance its potential and value to easily become a dream cottage. The proximity to the beach, the port, the center, shops, restaurants, schools, and the port, make this property an excellent option for those seeking a rustic home in a privileged location, with all amenities within reach.