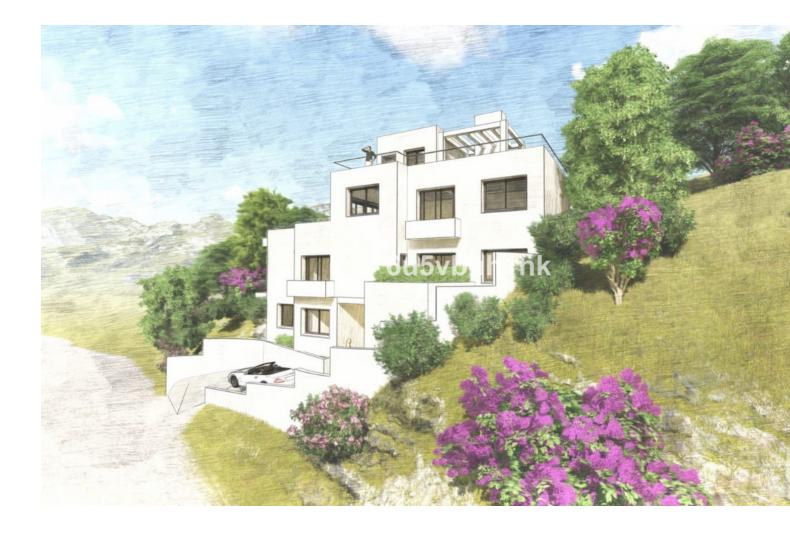

Продажа - Участок - Benahavís 795.000€ www.mibgroup.es +34 661 89 71 88 info@mibgroup.es

Ref.-ID: MIBGR4855243

Benahavís

Участок

This is a very rare opportunity to purchase an elevated plot with golf, mountain and sea views located within the peaceful urbanisation of Puerto del Almendro. This contemporary villa project has been designed by renowned Marbella architect Cesar de Leyva and he has created a stunning, easily maintained home which would make an excellent second home or holiday rental. This modern, south and south west facing house is distributed over four floors, with terraces on all levels and a rooftop terrace where you can enjoy breathtaking views of Gibraltar and North Africa. The design includes a lift to all floors and a private pool on the upper terrace. The project can be adapted to suit a buyers requirements and has the preliminary planning application in place. The views are protected ensuring a safe haven investment. Puerto del Almendro sits below the Serranía de Ronda mountain range next to Los Arqueros golf and country club and is surrounded by exclusive residential urbanisations. It is just a 5 minute drive to San Pedro de Alcantara and 10 minutes to Puerto Banus.