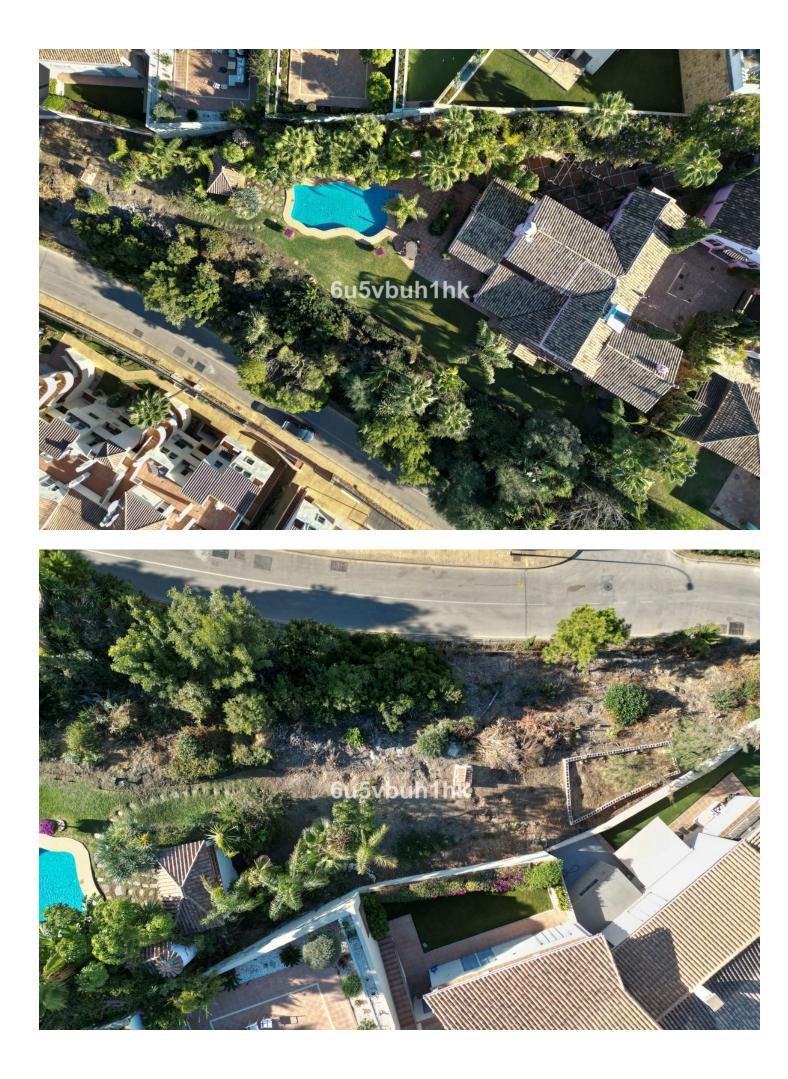

Продажа - Участок - Benahavís 795.000€ www.mibgroup.es +34 661 89 71 88 info@mibgroup.es

Ref.-ID: MIBGR4855243

Benahavís

Участок

This is a very rare opportunity to purchase an elevated plot with golf, mountain and sea views located within the peaceful urbanisation of Puerto del Almendro. This contemporary villa project has been designed by renowned Marbella architect Cesar de Leyva and he has created a stunning, easily maintained home which would make an excellent second home or holiday rental. This modern, south and south west facing house is distributed over four floors, with terraces on all levels and a rooftop terrace where you can enjoy breathtaking views of Gibraltar and North Africa. The design includes a lift to all floors and a private pool on the upper terrace. The project can be adapted to suit a buyers requirements and has the preliminary planning application in place. The views are protected ensuring a safe haven investment. Puerto del Almendro sits below the Serranía de Ronda mountain range next to Los Arqueros golf and country club and is surrounded by exclusive residential urbanisations. It is just a 5 minute drive to San Pedro de Alcantara and 10 minutes to Puerto Banus.