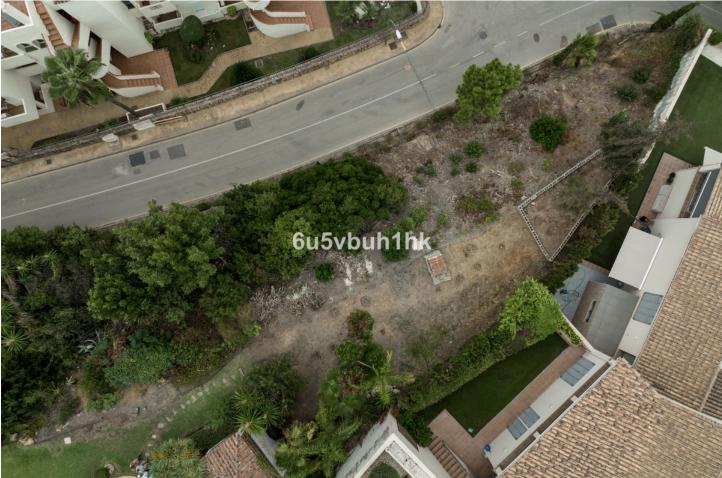

Продажа - Участок - Benahavís 795.000€ www.mibgroup.es +34 661 89 71 88 info@mibgroup.es

Ref.-ID: MIBGR4855243

Benahavís

Участок

This is a very rare opportunity to purchase an elevated plot with golf, mountain and sea views located within the peaceful urbanisation of Puerto del Almendro. This contemporary villa project has been designed by renowned Marbella architect Cesar de Leyva and he has created a stunning, easily maintained home which would make an excellent second home or holiday rental. This modern, south and south west facing house is distributed over four floors, with terraces on all levels and a rooftop terrace where you can enjoy breathtaking views of Gibraltar and North Africa. The design includes a lift to all floors and a private pool on the upper terrace. The project can be adapted to suit a buyers requirements and has the preliminary planning application in place. The views are protected ensuring a safe haven investment. Puerto del Almendro sits below the Serranía de Ronda mountain range next to Los Arqueros golf and country club and is surrounded by exclusive residential urbanisations. It is just a 5 minute drive to San Pedro de Alcantara and 10 minutes to Puerto Banus.