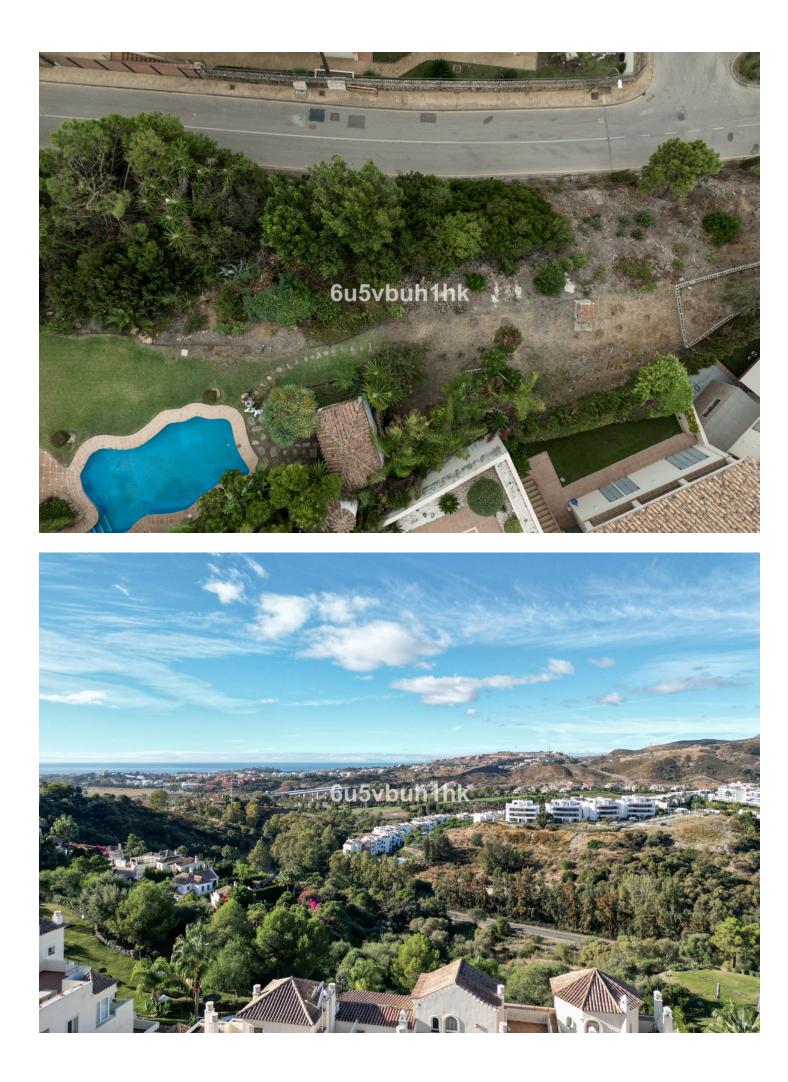

Продажа - Участок - Benahavís 795.000€ www.mibgroup.es +34 661 89 71 88 info@mibgroup.es

Ref.-ID: MIBGR4855243

Benahavís

Участок

This is a very rare opportunity to purchase an elevated plot with golf, mountain and sea views located within the peaceful urbanisation of Puerto del Almendro. This contemporary villa project has been designed by renowned Marbella architect Cesar de Leyva and he has created a stunning, easily maintained home which would make an excellent second home or holiday rental. This modern, south and south west facing house is distributed over four floors, with terraces on all levels and a rooftop terrace where you can enjoy breathtaking views of Gibraltar and North Africa. The design includes a lift to all floors and a private pool on the upper terrace. The project can be adapted to suit a buyers requirements and has the preliminary planning application in place. The views are protected ensuring a safe haven investment. Puerto del Almendro sits below the Serranía de Ronda mountain range next to Los Arqueros golf and country club and is surrounded by exclusive residential urbanisations. It is just a 5 minute drive to San Pedro de Alcantara and 10 minutes to Puerto Banus.