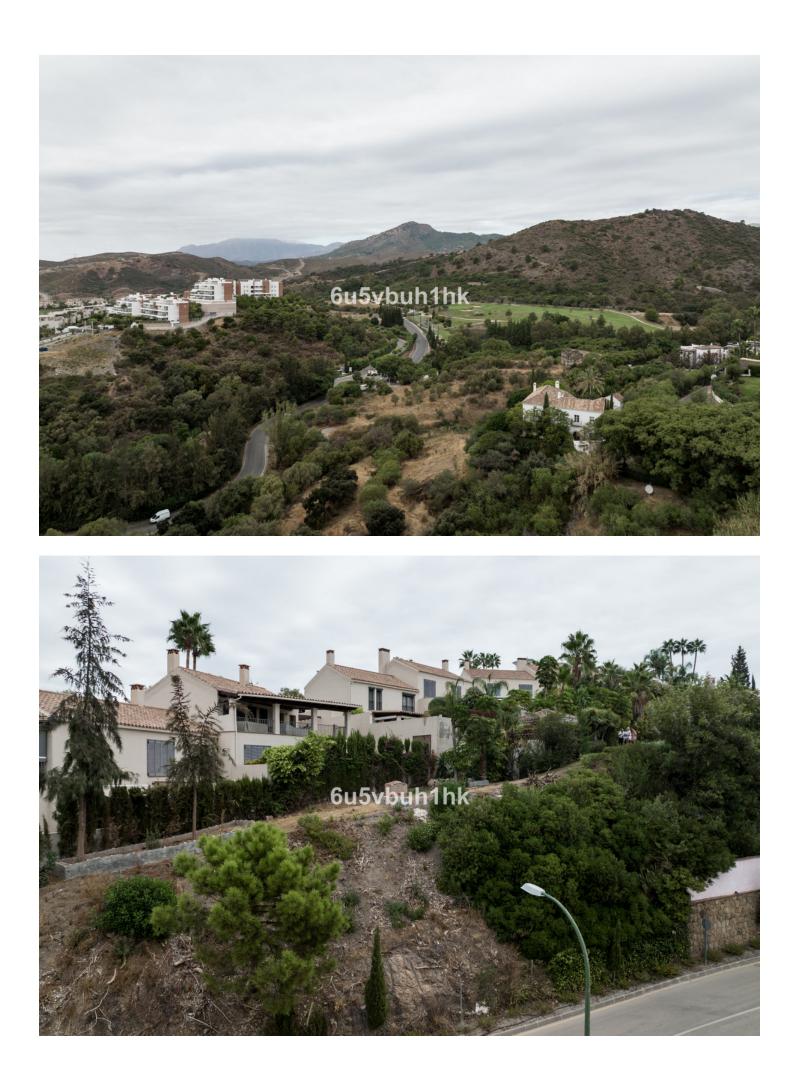

Продажа - Участок - Benahavís 795.000€ www.mibgroup.es +34 661 89 71 88 info@mibgroup.es

Ref.-ID: MIBGR4855243

Benahavís

Участок

This is a very rare opportunity to purchase an elevated plot with golf, mountain and sea views located within the peaceful urbanisation of Puerto del Almendro. This contemporary villa project has been designed by renowned Marbella architect Cesar de Leyva and he has created a stunning, easily maintained home which would make an excellent second home or holiday rental. This modern, south and south west facing house is distributed over four floors, with terraces on all levels and a rooftop terrace where you can enjoy breathtaking views of Gibraltar and North Africa. The design includes a lift to all floors and a private pool on the upper terrace. The project can be adapted to suit a buyers requirements and has the preliminary planning application in place. The views are protected ensuring a safe haven investment. Puerto del Almendro sits below the Serranía de Ronda mountain range next to Los Arqueros golf and country club and is surrounded by exclusive residential urbanisations. It is just a 5 minute drive to San Pedro de Alcantara and 10 minutes to Puerto Banus.