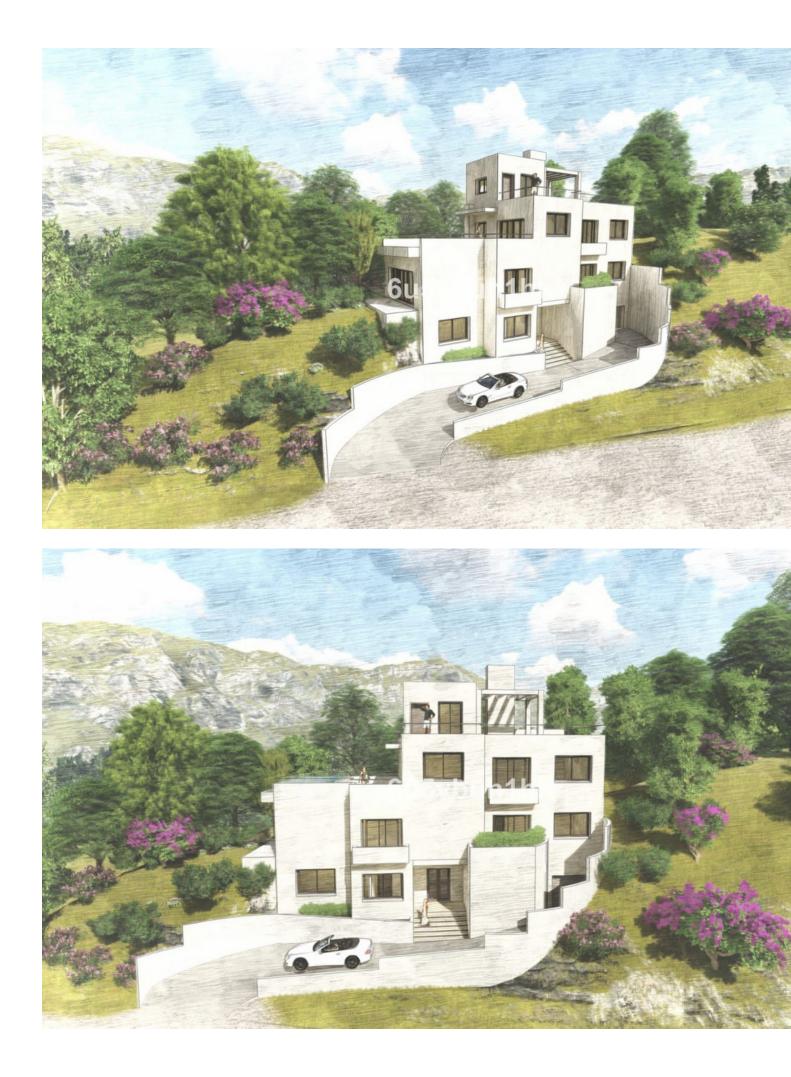

Продажа - Участок - Benahavís 795.000€ www.mibgroup.es +34 661 89 71 88 info@mibgroup.es

Ref.-ID: MIBGR4855243

Benahavís

Участок

This is a very rare opportunity to purchase an elevated plot with golf, mountain and sea views located within the peaceful urbanisation of Puerto del Almendro. This contemporary villa project has been designed by renowned Marbella architect Cesar de Leyva and he has created a stunning, easily maintained home which would make an excellent second home or holiday rental. This modern, south and south west facing house is distributed over four floors, with terraces on all levels and a rooftop terrace where you can enjoy breathtaking views of Gibraltar and North Africa. The design includes a lift to all floors and a private pool on the upper terrace. The project can be adapted to suit a buyers requirements and has the preliminary planning application in place. The views are protected ensuring a safe haven investment. Puerto del Almendro sits below the Serranía de Ronda mountain range next to Los Arqueros golf and country club and is surrounded by exclusive residential urbanisations. It is just a 5 minute drive to San Pedro de Alcantara and 10 minutes to Puerto Banus.