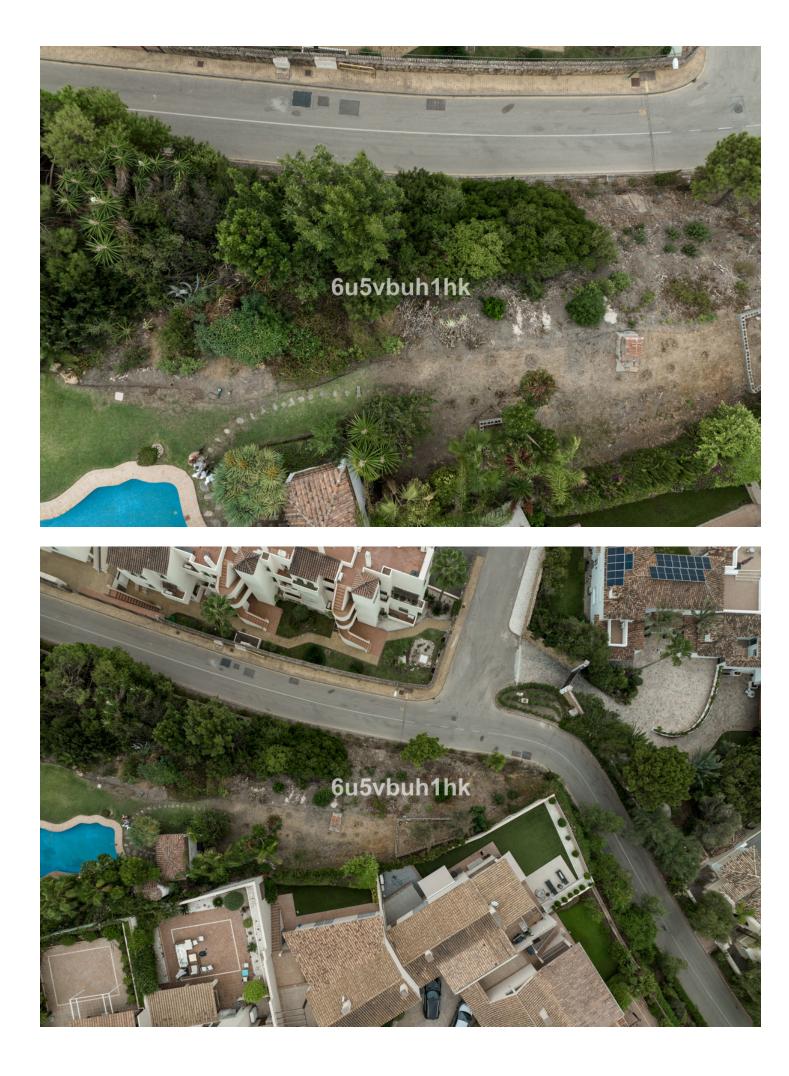

Продажа - Участок - Benahavís 795.000€ www.mibgroup.es +34 661 89 71 88 info@mibgroup.es

Ref.-ID: MIBGR4855243

Benahavís

Участок

This is a very rare opportunity to purchase an elevated plot with golf, mountain and sea views located within the peaceful urbanisation of Puerto del Almendro. This contemporary villa project has been designed by renowned Marbella architect Cesar de Leyva and he has created a stunning, easily maintained home which would make an excellent second home or holiday rental. This modern, south and south west facing house is distributed over four floors, with terraces on all levels and a rooftop terrace where you can enjoy breathtaking views of Gibraltar and North Africa. The design includes a lift to all floors and a private pool on the upper terrace. The project can be adapted to suit a buyers requirements and has the preliminary planning application in place. The views are protected ensuring a safe haven investment. Puerto del Almendro sits below the Serranía de Ronda mountain range next to Los Arqueros golf and country club and is surrounded by exclusive residential urbanisations. It is just a 5 minute drive to San Pedro de Alcantara and 10 minutes to Puerto Banus.