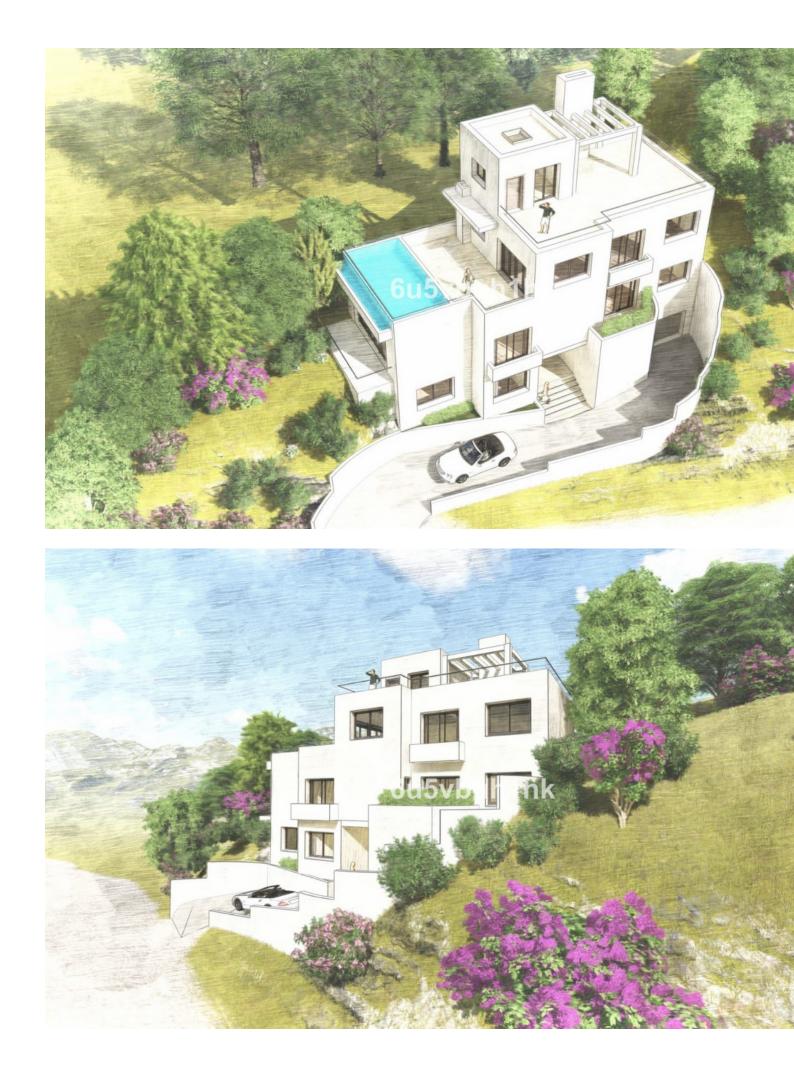

Продажа - Участок - Benahavís 795.000€ www.mibgroup.es +34 661 89 71 88 info@mibgroup.es

Ref.-ID: MIBGR4855243

Benahavís

Участок

This is a very rare opportunity to purchase an elevated plot with golf, mountain and sea views located within the peaceful urbanisation of Puerto del Almendro. This contemporary villa project has been designed by renowned Marbella architect Cesar de Leyva and he has created a stunning, easily maintained home which would make an excellent second home or holiday rental. This modern, south and south west facing house is distributed over four floors, with terraces on all levels and a rooftop terrace where you can enjoy breathtaking views of Gibraltar and North Africa. The design includes a lift to all floors and a private pool on the upper terrace. The project can be adapted to suit a buyers requirements and has the preliminary planning application in place. The views are protected ensuring a safe haven investment. Puerto del Almendro sits below the Serranía de Ronda mountain range next to Los Arqueros golf and country club and is surrounded by exclusive residential urbanisations. It is just a 5 minute drive to San Pedro de Alcantara and 10 minutes to Puerto Banus.