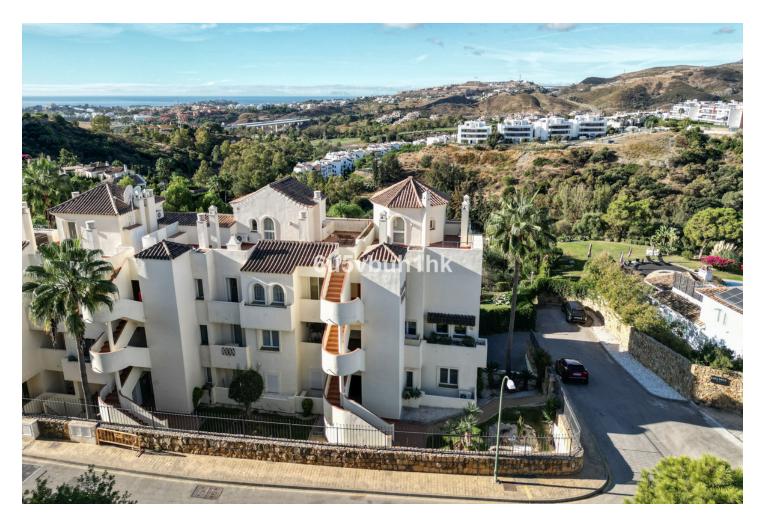

Продажа - Участок - Benahavís 795.000€ www.mibgroup.es +34 661 89 71 88 info@mibgroup.es

Ref.-ID: MIBGR4855243

Benahavís

Участок

This is a very rare opportunity to purchase an elevated plot with golf, mountain and sea views located within the peaceful urbanisation of Puerto del Almendro. This contemporary villa project has been designed by renowned Marbella architect Cesar de Leyva and he has created a stunning, easily maintained home which would make an excellent second home or holiday rental. This modern, south and south west facing house is distributed over four floors, with terraces on all levels and a rooftop terrace where you can enjoy breathtaking views of Gibraltar and North Africa. The design includes a lift to all floors and a private pool on the upper terrace. The project can be adapted to suit a buyers requirements and has the preliminary planning application in place. The views are protected ensuring a safe haven investment. Puerto del Almendro sits below the Serranía de Ronda mountain range next to Los Arqueros golf and country club and is surrounded by exclusive residential urbanisations. It is just a 5 minute drive to San Pedro de Alcantara and 10 minutes to Puerto Banus.