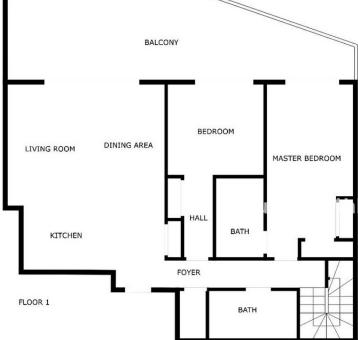

## Продажа - Апартамент - Calanova Golf 550.000€

www.mibgroup.es +34 661 89 71 88 info@mibgroup.es

Ref.-ID: MIBGR4855246 Calanova Golf Апартамент

2

2

144 m2

Resale of a brand new duplex penthouse with 2 bedrooms and 2 bathrooms in Ipanema with panoramic views facing the Calanova Golf course, mountains and the Mediterranean Sea. With a total constructed area of 144sqm (86sqm, this apartment offers ample space to live and enjoy. The apartment has been built to the highest quality standards and offers an 86sqm interior, decorated in a modern and elegant style, a 26sqm terrace with access from the living room and the 2 bedrooms, as well as a 32sqm terrace on the rooftop. The living room is bright and spacious, with an open plan kitchen and large windows allowing in natural light and offering stunning views of the golf course and sea. The kitchen is fully equipped with state-of-the-art appliances. The apartment also includes 2 parking spaces, which provides comfort and security for the owners. Residents can enjoy luxurious common areas and amenities such as two outdoor pools, an indoor pool, and a spa and fitness center. Ipanema reinterprets the exclusivity of the best Brazilian architecture. Its characteristic design and spectacular gardens elevate the residential concept to its maximum expression. With its large gardens and swimming pool with artificial beach, in Ipanema nature is part of your home. Ipanema is located in Cala de Mijas, one of the most charming towns on the Costa del Sol. Its strategic location allows you to enjoy the tranquility of a wonderful natural environment to which are added the services and leisure of Marbella, Malaga, or Fuengirola.