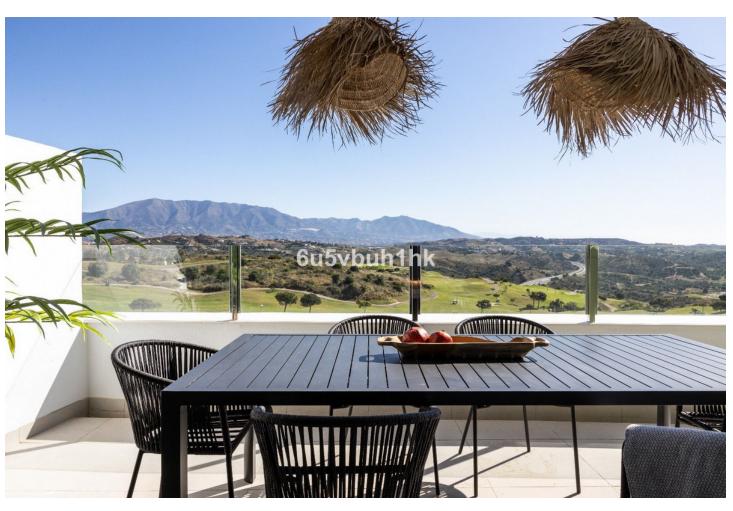

## Продажа - Апартамент - Calanova Golf 550.000€

www.mibgroup.es +34 661 89 71 88 info@mibgroup.es

Ref.-ID: MIBGR4855246 Calanova Golf Апартамент

2

2

144 m2

Resale of a brand new duplex penthouse with 2 bedrooms and 2 bathrooms in Ipanema with panoramic views facing the Calanova Golf course, mountains and the Mediterranean Sea. With a total constructed area of 144sqm (86sqm, this apartment offers ample space to live and enjoy. The apartment has been built to the highest quality standards and offers an 86sqm interior, decorated in a modern and elegant style, a 26sqm terrace with access from the living room and the 2 bedrooms, as well as a 32sqm terrace on the rooftop. The living room is bright and spacious, with an open plan kitchen and large windows allowing in natural light and offering stunning views of the golf course and sea. The kitchen is fully equipped with state-of-the-art appliances. The apartment also includes 2 parking spaces, which provides comfort and security for the owners. Residents can enjoy luxurious common areas and amenities such as two outdoor pools, an indoor pool, and a spa and fitness center. Ipanema reinterprets the exclusivity of the best Brazilian architecture. Its characteristic design and spectacular gardens elevate the residential concept to its maximum expression. With its large gardens and swimming pool with artificial beach, in Ipanema nature is part of your home. Ipanema is located in Cala de Mijas, one of the most charming towns on the Costa del Sol. Its strategic location allows you to enjoy the tranquility of a wonderful natural environment to which are added the services and leisure of Marbella, Malaga, or Fuengirola.