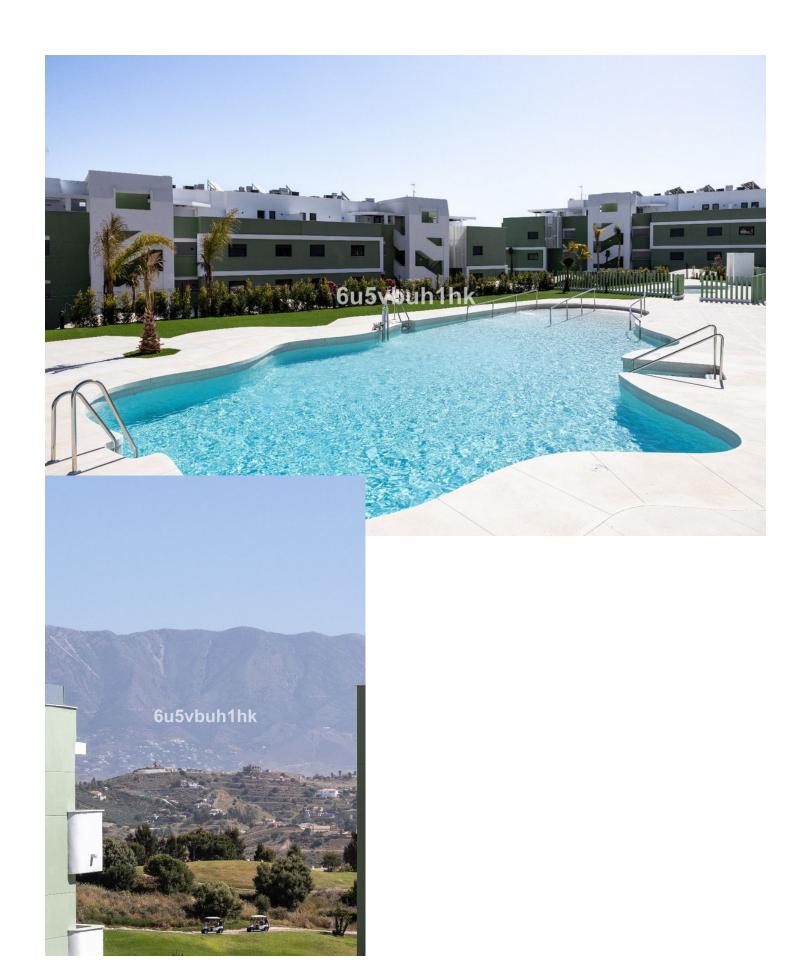

## Продажа - Апартамент - Calanova Golf 550.000€

www.mibgroup.es +34 661 89 71 88 info@mibgroup.es

Ref.-ID: MIBGR4855246 Calanova Golf Апартамент

2

2

144 m2

Resale of a brand new duplex penthouse with 2 bedrooms and 2 bathrooms in Ipanema with panoramic views facing the Calanova Golf course, mountains and the Mediterranean Sea. With a total constructed area of 144sqm (86sqm, this apartment offers ample space to live and enjoy. The apartment has been built to the highest quality standards and offers an 86sqm interior, decorated in a modern and elegant style, a 26sqm terrace with access from the living room and the 2 bedrooms, as well as a 32sqm terrace on the rooftop. The living room is bright and spacious, with an open plan kitchen and large windows allowing in natural light and offering stunning views of the golf course and sea. The kitchen is fully equipped with state-of-the-art appliances. The apartment also includes 2 parking spaces, which provides comfort and security for the owners. Residents can enjoy luxurious common areas and amenities such as two outdoor pools, an indoor pool, and a spa and fitness center. Ipanema reinterprets the exclusivity of the best Brazilian architecture. Its characteristic design and spectacular gardens elevate the residential concept to its maximum expression. With its large gardens and swimming pool with artificial beach, in Ipanema nature is part of your home. Ipanema is located in Cala de Mijas, one of the most charming towns on the Costa del Sol. Its strategic location allows you to enjoy the tranquility of a wonderful natural environment to which are added the services and leisure of Marbella, Malaga, or Fuengirola.