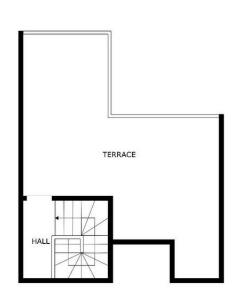

rt appliances. The apartment also includes 2 parking spaces, which provides comfort and security for the owners. Residents can enjoy luxurious common areas and amenities such as two outdoor pools, an indoor pool, and a spa and fitness center. Ipanema reinterprets the exclusivity of the best Brazilian architecture. Its characteristic design and spectacular gardens elevate the residential concept to its maximum expression. With its large gardens and swimming pool with artificial beach, in Ipanema nature is part of your home. Ipanema is located in Cala de Mijas, one of the most charming towns on the Costa del Sol. Its strategic location allows you to enjoy the tranquility of a wonderful natural environment to which are added the services and leisure of Marbella, Malaga, or Fuengirola.









FLOOR 2