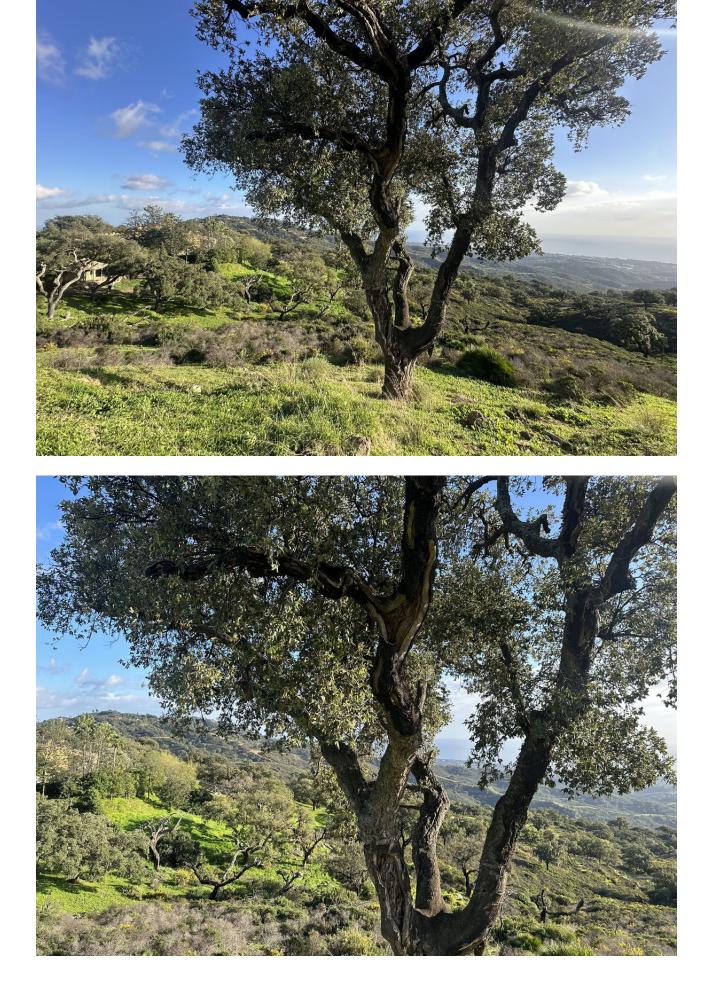

## 1.200.000€

www.mibgroup.es +34 661 89 71 88 info@mibgroup.es

Ref.-ID: MIBGR4856002

La Mairena

Участок

If you are looking for a large piece of land with entirely stunning sea views, then come and visit this plot on top of the hill above Elviria. On the country road leading along the crest of the hills above Elviria, these plots are very unique as they offer south-facing orientation and views to the coast of Marbella East. The most beautiful plot located on the southern facing slope of la Mairena. This land is only buildable according to the LEY DE LA LISTA This means that it can support a private independent family home of 1% of the size of the land. In other words this land can be built with a villa of 340 sqm, plus a basement and plus pool and other recreational areas.