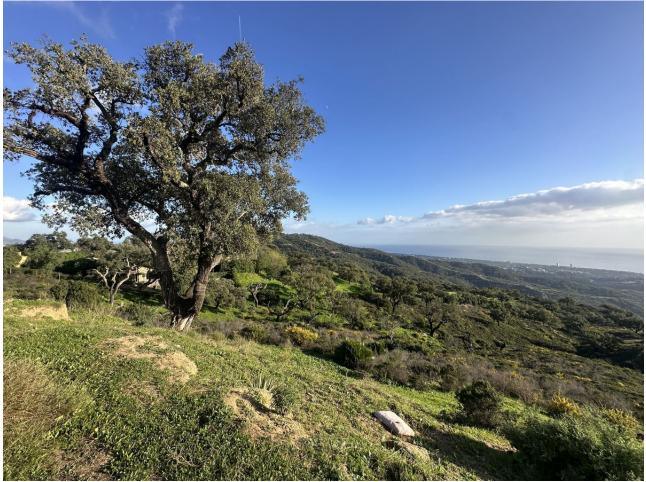

## 1.200.000€

www.mibgroup.es +34 661 89 71 88 info@mibgroup.es

Ref.-ID: MIBGR4856002

La Mairena

Участок

If you are looking for a large piece of land with entirely stunning sea views, then come and visit this plot on top of the hill above Elviria. On the country road leading along the crest of the hills above Elviria, these plots are very unique as they offer south-facing orientation and views to the coast of Marbella East. The most beautiful plot located on the southern facing slope of la Mairena. This land is only buildable according to the LEY DE LA LISTA This means that it can support a private independent family home of 1% of the size of the land. In other words this land can be built with a villa of 340 sqm, plus a basement and plus pool and other recreational areas.