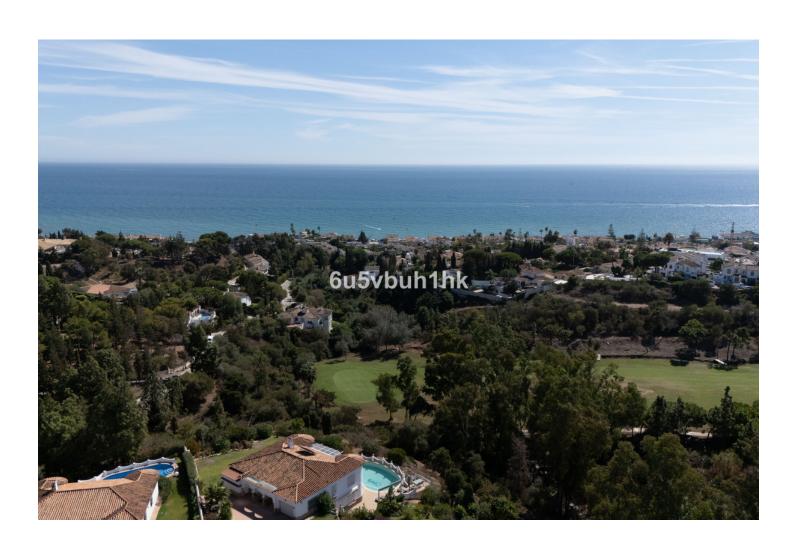

## Продажа - Дом - El Chaparral 829.000€

www.mibgroup.es +34 661 89 71 88 info@mibgroup.es

Ref.-ID: MIBGR4857337 El Chaparral Дом

3

2

209 m2

979 m2

This superb Andalucian-style villa is located in the serene area of El Chaparral, while being just 300 meters from the beach and walking distance to the popular village of La Cala de Mijas. Surrounded by lush greenery and uninterrupted views of the golf course, this private villa combines traditional elegance with modern comfort. Built on one level, the entrance to this enchanting home greets you with an Andalucian patio and boasts a beautiful landscaped garden with local plants and buganvilla. The inviting hallway has a small bathroom and separate kitchen. Leading off from this is a dining area and a terrace perfect for al fresco dining and entertaining with BBQ area. A spacious living room opens up to a covered terrace and pool area to create a seamless indoor-outdoor flow, ideal for relaxation and soaking up the sunshine. There is the added benefit of an outside bathroom, and storage area. The master bedroom with ensuite bathroom is to one side of the villa with direct access to the pool and a further 2 double bedrooms share a family bathroom on the other. Underneath the villa is a separate garage and storage area with guest parking on the outside. This villa is a perfect blend of comfort, and natural beauty, making it an ideal home or vacation getaway for those seeking an exceptional lifestyle in a stunning setting.

**вид** Гольф Сад