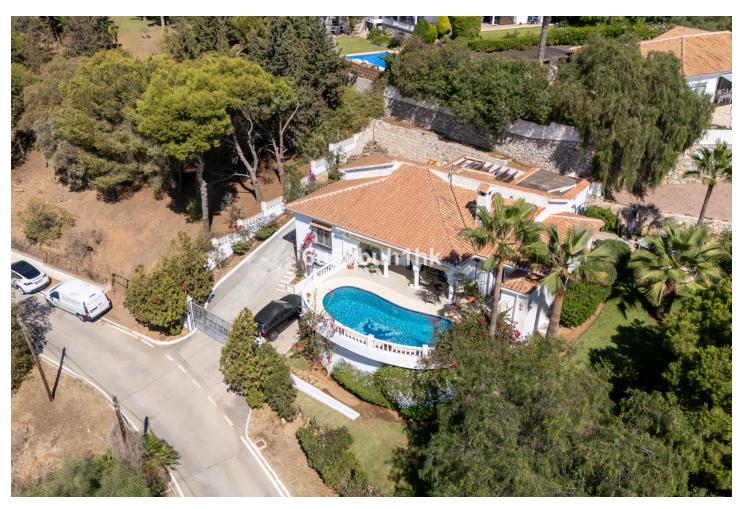

## Продажа - Дом - El Chaparral 829.000€

www.mibgroup.es +34 661 89 71 88 info@mibgroup.es

Ref.-ID: MIBGR4857337 El Chaparral Дом

3

2

209 m2

979 m2

This superb Andalucian-style villa is located in the serene area of El Chaparral, while being just 300 meters from the beach and walking distance to the popular village of La Cala de Mijas. Surrounded by lush greenery and uninterrupted views of the golf course, this private villa combines traditional elegance with modern comfort. Built on one level, the entrance to this enchanting home greets you with an Andalucian patio and boasts a beautiful landscaped garden with local plants and buganvilla. The inviting hallway has a small bathroom and separate kitchen. Leading off from this is a dining area and a terrace perfect for al fresco dining and entertaining with BBQ area. A spacious living room opens up to a covered terrace and pool area to create a seamless indoor-outdoor flow, ideal for relaxation and soaking up the sunshine. There is the added benefit of an outside bathroom, and storage area. The master bedroom with ensuite bathroom is to one side of the villa with direct access to the pool and a further 2 double bedrooms share a family bathroom on the other. Underneath the villa is a separate garage and storage area with guest parking on the outside. This villa is a perfect blend of comfort, and natural beauty, making it an ideal home or vacation getaway for those seeking an exceptional lifestyle in a stunning setting.