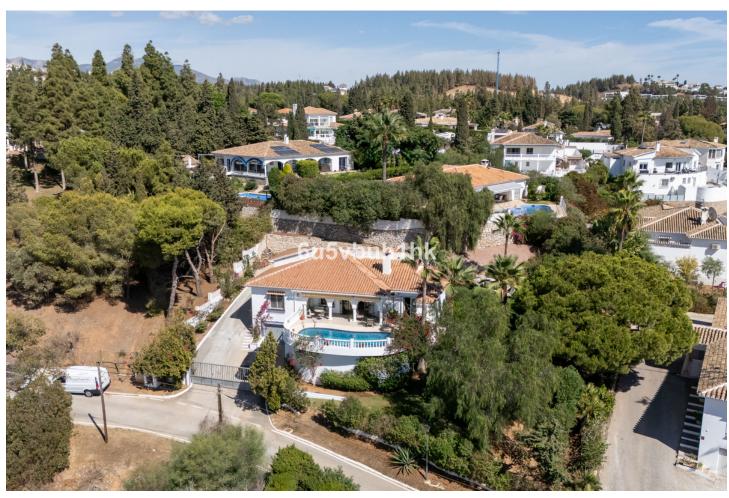

## Продажа - Дом - El Chaparral 829.000€

www.mibgroup.es +34 661 89 71 88 info@mibgroup.es

Ref.-ID: MIBGR4857337 El Chaparral Дом

3

2

209 m2

979 m2

This superb Andalucian-style villa is located in the serene area of El Chaparral, while being just 300 meters from the beach and walking distance to the popular village of La Cala de Mijas. Surrounded by lush greenery and uninterrupted views of the golf course, this private villa combines traditional elegance with modern comfort. Built on one level, the entrance to this enchanting home greets you with an Andalucian patio and boasts a beautiful landscaped garden with local plants and buganvilla. The inviting hallway has a small bathroom and separate kitchen. Leading off from this is a dining area and a terrace perfect for al fresco dining and entertaining with BBQ area. A spacious living room opens up to a covered terrace and pool area to create a seamless indoor-outdoor flow, ideal for relaxation and soaking up the sunshine. There is the added benefit of an outside bathroom, and storage area. The master bedroom with ensuite bathroom is to one side of the villa with direct access to the pool and a further 2 double bedrooms share a family bathroom on the other. Underneath the villa is a separate garage and storage area with guest parking on the outside. This villa is a perfect blend of comfort, and natural beauty, making it an ideal home or vacation getaway for those seeking an exceptional lifestyle in a stunning setting.