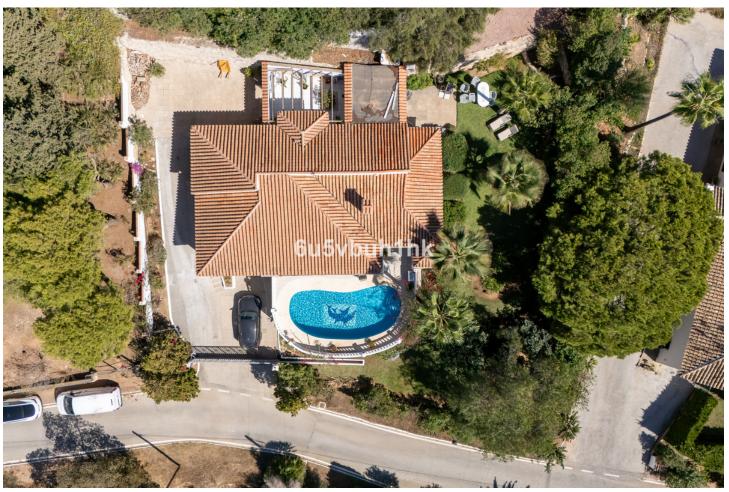

## Продажа - Дом - El Chaparral 829.000€

www.mibgroup.es +34 661 89 71 88 info@mibgroup.es

Ref.-ID: MIBGR4857337 El Chaparral Дом

3

2

209 m2

979 m2

This superb Andalucian-style villa is located in the serene area of El Chaparral, while being just 300 meters from the beach and walking distance to the popular village of La Cala de Mijas. Surrounded by lush greenery and uninterrupted views of the golf course, this private villa combines traditional elegance with modern comfort. Built on one level, the entrance to this enchanting home greets you with an Andalucian patio and boasts a beautiful landscaped garden with local plants and buganvilla. The inviting hallway has a small bathroom and separate kitchen. Leading off from this is a dining area and a terrace perfect for al fresco dining and entertaining with BBQ area. A spacious living room opens up to a covered terrace and pool area to create a seamless indoor-outdoor flow, ideal for relaxation and soaking up the sunshine. There is the added benefit of an outside bathroom, and storage area. The master bedroom with ensuite bathroom is to one side of the villa with direct access to the pool and a further 2 double bedrooms share a family bathroom on the other. Underneath the villa is a separate garage and storage area with guest parking on the outside. This villa is a perfect blend of comfort, and natural beauty, making it an ideal home or vacation getaway for those seeking an exceptional lifestyle in a stunning setting.