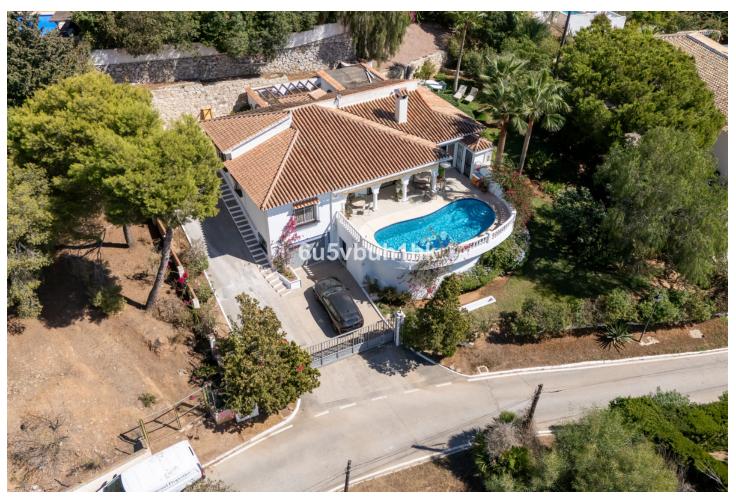

## Продажа - Дом - El Chaparral 829.000€

www.mibgroup.es +34 661 89 71 88 info@mibgroup.es

Ref.-ID: MIBGR4857337 El Chaparral Дом

3

2

209 m2

979 m2

This superb Andalucian-style villa is located in the serene area of El Chaparral, while being just 300 meters from the beach and walking distance to the popular village of La Cala de Mijas. Surrounded by lush greenery and uninterrupted views of the golf course, this private villa combines traditional elegance with modern comfort. Built on one level, the entrance to this enchanting home greets you with an Andalucian patio and boasts a beautiful landscaped garden with local plants and buganvilla. The inviting hallway has a small bathroom and separate kitchen. Leading off from this is a dining area and a terrace perfect for al fresco dining and entertaining with BBQ area. A spacious living room opens up to a covered terrace and pool area to create a seamless indoor-outdoor flow, ideal for relaxation and soaking up the sunshine. There is the added benefit of an outside bathroom, and storage area. The master bedroom with ensuite bathroom is to one side of the villa with direct access to the pool and a further 2 double bedrooms share a family bathroom on the other. Underneath the villa is a separate garage and storage area with guest parking on the outside. This villa is a perfect blend of comfort, and natural beauty, making it an ideal home or vacation getaway for those seeking an exceptional lifestyle in a stunning setting.