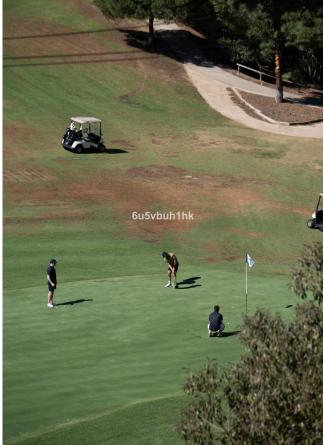

## Продажа - Дом - El Chaparral 829.000€

www.mibgroup.es +34 661 89 71 88 info@mibgroup.es

Ref.-ID: MIBGR4857337 El Chaparral Дом

3

2

209 m2

979 m2

This superb Andalucian-style villa is located in the serene area of El Chaparral, while being just 300 meters from the beach and walking distance to the popular village of La Cala de Mijas. Surrounded by lush greenery and uninterrupted views of the golf course, this private villa combines traditional elegance with modern comfort. Built on one level, the entrance to this enchanting home greets you with an Andalucian patio and boasts a beautiful landscaped garden with local plants and buganvilla. The inviting hallway has a small bathroom and separate kitchen. Leading off from this is a dining area and a terrace perfect for al fresco dining and entertaining with BBQ area. A spacious living room opens up to a covered terrace and pool area to create a seamless indoor-outdoor flow, ideal for relaxation and soaking up the sunshine. There is the added benefit of an outside bathroom, and storage area. The master bedroom with ensuite bathroom is to one side of the villa with direct access to the pool and a further 2 double bedrooms share a family bathroom on the other. Underneath the villa is a separate garage and storage area with guest parking on the outside. This villa is a perfect blend of comfort, and natural beauty, making it an ideal home or vacation getaway for those seeking an exceptional lifestyle in a stunning setting.

**вид** Гольф Сад