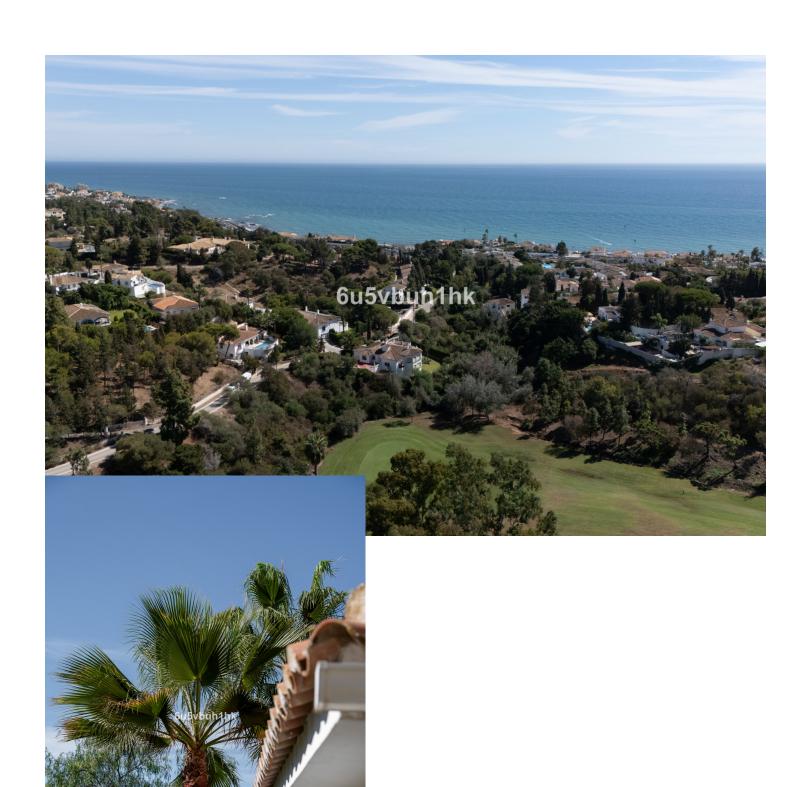

## Продажа - Дом - El Chaparral 829.000€

www.mibgroup.es +34 661 89 71 88 info@mibgroup.es

Ref.-ID: MIBGR4857337 El Chaparral Дом

3

2

209 m2

979 m2

This superb Andalucian-style villa is located in the serene area of El Chaparral, while being just 300 meters from the beach and walking distance to the popular village of La Cala de Mijas. Surrounded by lush greenery and uninterrupted views of the golf course, this private villa combines traditional elegance with modern comfort. Built on one level, the entrance to this enchanting home greets you with an Andalucian patio and boasts a beautiful landscaped garden with local plants and buganvilla. The inviting hallway has a small bathroom and separate kitchen. Leading off from this is a dining area and a terrace perfect for al fresco dining and entertaining with BBQ area. A spacious living room opens up to a covered terrace and pool area to create a seamless indoor-outdoor flow, ideal for relaxation and soaking up the sunshine. There is the added benefit of an outside bathroom, and storage area. The master bedroom with ensuite bathroom is to one side of the villa with direct access to the pool and a further 2 double bedrooms share a family bathroom on the other. Underneath the villa is a separate garage and storage area with guest parking on the outside. This villa is a perfect blend of comfort, and natural beauty, making it an ideal home or vacation getaway for those seeking an exceptional lifestyle in a stunning setting.

**вид** Гольф Сад