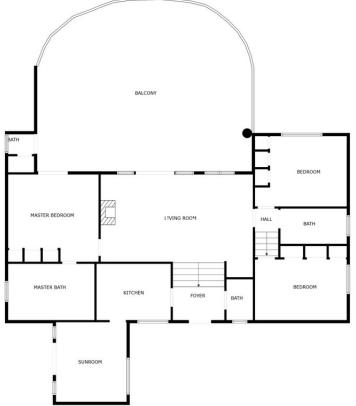

## Продажа - Дом - El Chaparral 829.000€

www.mibgroup.es +34 661 89 71 88 info@mibgroup.es

Ref.-ID: MIBGR4857337 El Chaparral Дом

3

2

209 m2

979 m2

This superb Andalucian-style villa is located in the serene area of El Chaparral, while being just 300 meters from the beach and walking distance to the popular village of La Cala de Mijas. Surrounded by lush greenery and uninterrupted views of the golf course, this private villa combines traditional elegance with modern comfort. Built on one level, the entrance to this enchanting home greets you with an Andalucian patio and boasts a beautiful landscaped garden with local plants and buganvilla. The inviting hallway has a small bathroom and separate kitchen. Leading off from this is a dining area and a terrace perfect for al fresco dining and entertaining with BBQ area. A spacious living room opens up to a covered terrace and pool area to create a seamless indoor-outdoor flow, ideal for relaxation and soaking up the sunshine. There is the added benefit of an outside bathroom, and storage area. The master bedroom with ensuite bathroom is to one side of the villa with direct access to the pool and a further 2 double bedrooms share a family bathroom on the other. Underneath the villa is a separate garage and storage area with guest parking on the outside. This villa is a perfect blend of comfort, and natural beauty, making it an ideal home or vacation getaway for those seeking an exceptional lifestyle in a stunning setting.