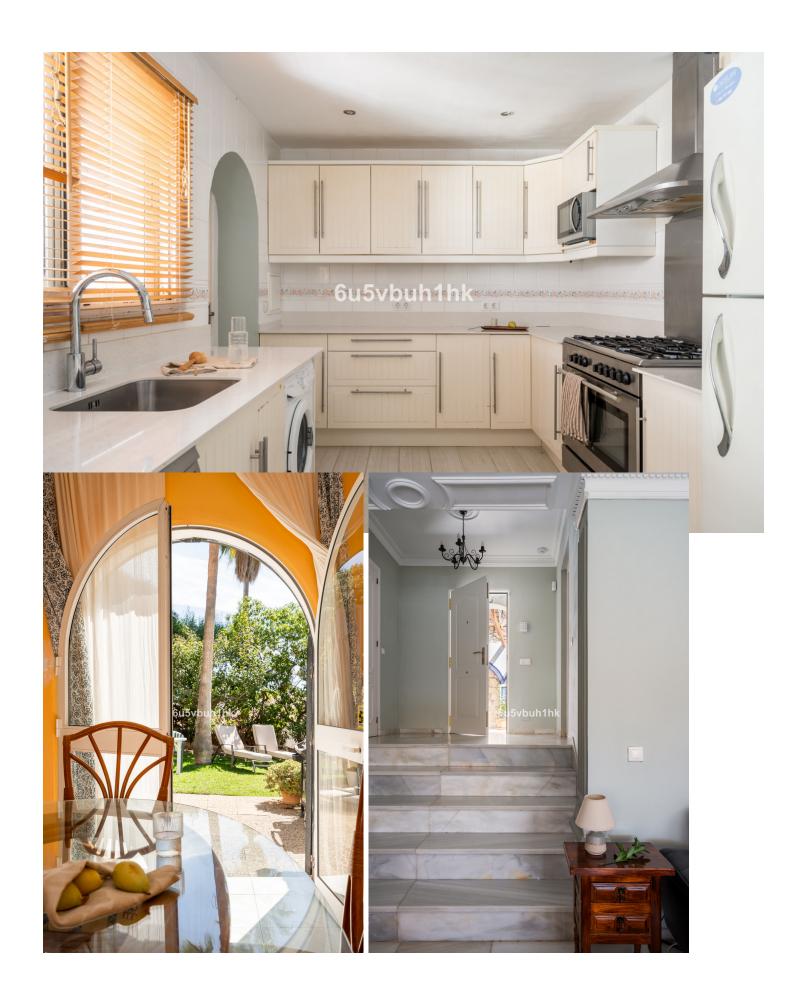

## Продажа - Дом - El Chaparral 829.000€

www.mibgroup.es +34 661 89 71 88 info@mibgroup.es

Ref.-ID: MIBGR4857337 El Chaparral Дом

3

2

209 m2

979 m2

This superb Andalucian-style villa is located in the serene area of El Chaparral, while being just 300 meters from the beach and walking distance to the popular village of La Cala de Mijas. Surrounded by lush greenery and uninterrupted views of the golf course, this private villa combines traditional elegance with modern comfort. Built on one level, the entrance to this enchanting home greets you with an Andalucian patio and boasts a beautiful landscaped garden with local plants and buganvilla. The inviting hallway has a small bathroom and separate kitchen. Leading off from this is a dining area and a terrace perfect for al fresco dining and entertaining with BBQ area. A spacious living room opens up to a covered terrace and pool area to create a seamless indoor-outdoor flow, ideal for relaxation and soaking up the sunshine. There is the added benefit of an outside bathroom, and storage area. The master bedroom with ensuite bathroom is to one side of the villa with direct access to the pool and a further 2 double bedrooms share a family bathroom on the other. Underneath the villa is a separate garage and storage area with guest parking on the outside. This villa is a perfect blend of comfort, and natural beauty, making it an ideal home or vacation getaway for those seeking an exceptional lifestyle in a stunning setting.