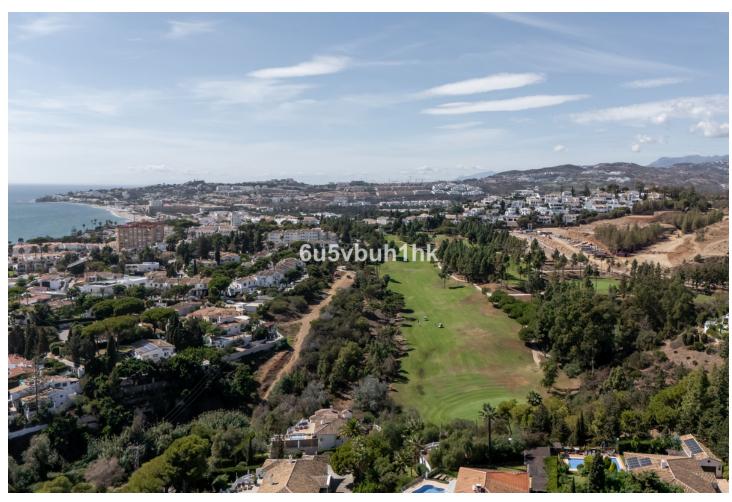

## Продажа - Дом - El Chaparral 829.000€

www.mibgroup.es +34 661 89 71 88 info@mibgroup.es

Ref.-ID: MIBGR4857337 El Chaparral Дом

3

2

209 m2

979 m2

This superb Andalucian-style villa is located in the serene area of El Chaparral, while being just 300 meters from the beach and walking distance to the popular village of La Cala de Mijas. Surrounded by lush greenery and uninterrupted views of the golf course, this private villa combines traditional elegance with modern comfort. Built on one level, the entrance to this enchanting home greets you with an Andalucian patio and boasts a beautiful landscaped garden with local plants and buganvilla. The inviting hallway has a small bathroom and separate kitchen. Leading off from this is a dining area and a terrace perfect for al fresco dining and entertaining with BBQ area. A spacious living room opens up to a covered terrace and pool area to create a seamless indoor-outdoor flow, ideal for relaxation and soaking up the sunshine. There is the added benefit of an outside bathroom, and storage area. The master bedroom with ensuite bathroom is to one side of the villa with direct access to the pool and a further 2 double bedrooms share a family bathroom on the other. Underneath the villa is a separate garage and storage area with guest parking on the outside. This villa is a perfect blend of comfort, and natural beauty, making it an ideal home or vacation getaway for those seeking an exceptional lifestyle in a stunning setting.

**вид** Гольф Сад