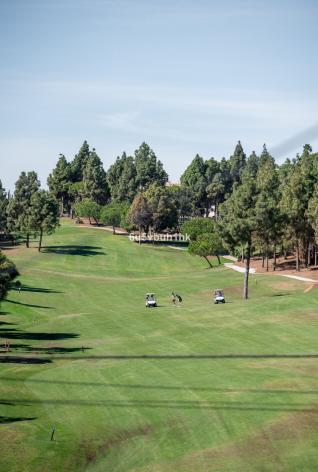

## Продажа - Дом - El Chaparral 829.000€

www.mibgroup.es +34 661 89 71 88 info@mibgroup.es

Ref.-ID: MIBGR4857337 El Chaparral Дом

3

2

209 m2

979 m2

This superb Andalucian-style villa is located in the serene area of El Chaparral, while being just 300 meters from the beach and walking distance to the popular village of La Cala de Mijas. Surrounded by lush greenery and uninterrupted views of the golf course, this private villa combines traditional elegance with modern comfort. Built on one level, the entrance to this enchanting home greets you with an Andalucian patio and boasts a beautiful landscaped garden with local plants and buganvilla. The inviting hallway has a small bathroom and separate kitchen. Leading off from this is a dining area and a terrace perfect for al fresco dining and entertaining with BBQ area. A spacious living room opens up to a covered terrace and pool area to create a seamless indoor-outdoor flow, ideal for relaxation and soaking up the sunshine. There is the added benefit of an outside bathroom, and storage area. The master bedroom with ensuite bathroom is to one side of the villa with direct access to the pool and a further 2 double bedrooms share a family bathroom on the other. Underneath the villa is a separate garage and storage area with guest parking on the outside. This villa is a perfect blend of comfort, and natural beauty, making it an ideal home or vacation getaway for those seeking an exceptional lifestyle in a stunning setting.

Расположение ✓ Рядом с гольф-полем

**Особенности**✓ Крытая терраса

У Рядом с транспортом Приватная терраса

Кладовка

**бассейн ✓** Приватный

меры безопасности

Сигнализация

катный Климат-контроль Кондиционер

**вид** Гольф Сад