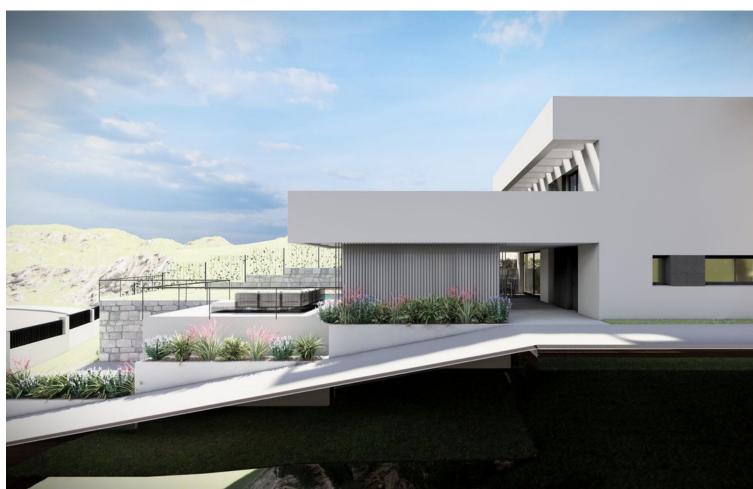

## Продажа - Участок - Benalmadena 235.000€

www.mibgroup.es +34 661 89 71 88 info@mibgroup.es

Ref.-ID: MIBGR4857685 Benalmadena Участок

212 m2

690 m<sup>2</sup>

Are you looking for a lot to build your dream home? This is your chance! You will love this spectacular project WITH READY LICENSE for a detached single-family house. Located in Benalmadena, Malaga, this land has unbeatable views and an area of 690 m2. In addition, it has approximately 212 m2 built distributed on two floors over a large basement. Access from the street is through the basement, where you will find a staircase to access the other levels and an outside ramp to access by car to the first floor. To adapt to the topographic conditions present, the two floors of the house are built on a large basement that serves as a base and manages to raise the house to a higher level, where a more friendly adaptation to the terrain and a maximum use of outdoor spaces is achieved. Access from the street can communicate with the basement, where you can ascend to the other levels by a staircase. On one of the exterior sides, a ramp is projected, allowing access with the car to the first floor level. On the second floor, above the basement, the day area is mostly quiet, and can be distributed in an open kitchen, dining room and living room, and a toilet, plus a studio with its own bathroom. This floor can be directly related to the outdoor pool area, achieving a wonderful space for enjoyment in the most private part of the plot. The upper floor corresponds to the sleeping area, consisting of two bedrooms, a bathroom and a bedroom with private bathroom. If you want to experience maximum tranquility in your property do not miss this opportunity to build the house of your dreams. Contact us now for more information!