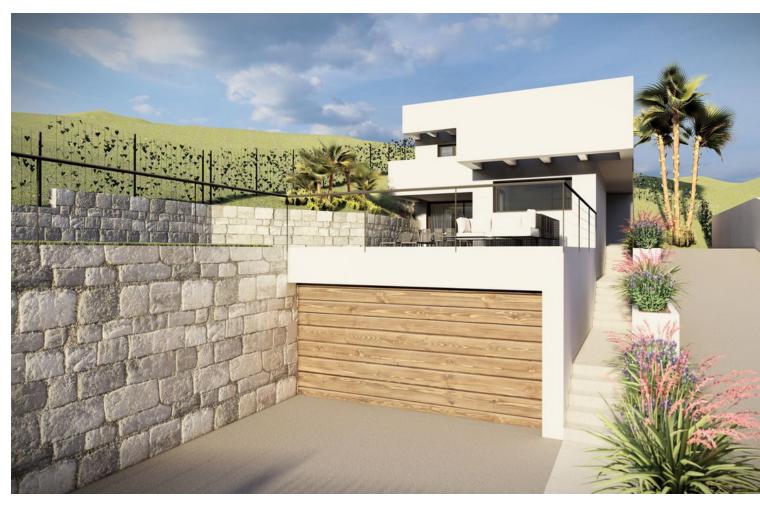

## Продажа - Участок - Benalmadena 235.000€

www.mibgroup.es +34 661 89 71 88 info@mibgroup.es

Ref.-ID: MIBGR4857685 Benalmadena Участок

212 m2

690 m<sup>2</sup>

Are you looking for a lot to build your dream home? This is your chance! You will love this spectacular project WITH READY LICENSE for a detached single-family house. Located in Benalmadena, Malaga, this land has unbeatable views and an area of 690 m2. In addition, it has approximately 212 m2 built distributed on two floors over a large basement. Access from the street is through the basement, where you will find a staircase to access the other levels and an outside ramp to access by car to the first floor. To adapt to the topographic conditions present, the two floors of the house are built on a large basement that serves as a base and manages to raise the house to a higher level, where a more friendly adaptation to the terrain and a maximum use of outdoor spaces is achieved. Access from the street can communicate with the basement, where you can ascend to the other levels by a staircase. On one of the exterior sides, a ramp is projected, allowing access with the car to the first floor level. On the second floor, above the basement, the day area is mostly quiet, and can be distributed in an open kitchen, dining room and living room, and a toilet, plus a studio with its own bathroom. This floor can be directly related to the outdoor pool area, achieving a wonderful space for enjoyment in the most private part of the plot. The upper floor corresponds to the sleeping area, consisting of two bedrooms, a bathroom and a bedroom with private bathroom. If you want to experience maximum tranquility in your property do not miss this opportunity to build the house of your dreams. Contact us now for more information!