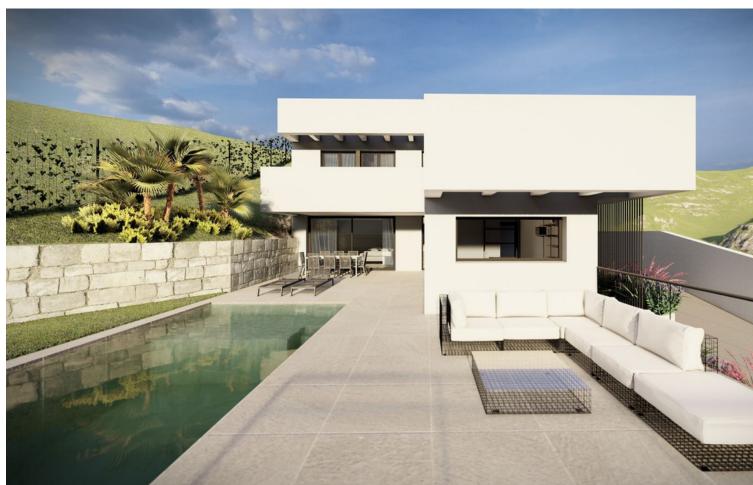

## Продажа - Участок - Benalmadena 235.000€

www.mibgroup.es +34 661 89 71 88 info@mibgroup.es

Ref.-ID: MIBGR4857685 Benalmadena Участок

212 m2

690 m<sup>2</sup>

Are you looking for a lot to build your dream home? This is your chance! You will love this spectacular project WITH READY LICENSE for a detached single-family house. Located in Benalmadena, Malaga, this land has unbeatable views and an area of 690 m2. In addition, it has approximately 212 m2 built distributed on two floors over a large basement. Access from the street is through the basement, where you will find a staircase to access the other levels and an outside ramp to access by car to the first floor. To adapt to the topographic conditions present, the two floors of the house are built on a large basement that serves as a base and manages to raise the house to a higher level, where a more friendly adaptation to the terrain and a maximum use of outdoor spaces is achieved. Access from the street can communicate with the basement, where you can ascend to the other levels by a staircase. On one of the exterior sides, a ramp is projected, allowing access with the car to the first floor level. On the second floor, above the basement, the day area is mostly quiet, and can be distributed in an open kitchen, dining room and living room, and a toilet, plus a studio with its own bathroom. This floor can be directly related to the outdoor pool area, achieving a wonderful space for enjoyment in the most private part of the plot. The upper floor corresponds to the sleeping area, consisting of two bedrooms, a bathroom and a bedroom with private bathroom. If you want to experience maximum tranquility in your property do not miss this opportunity to build the house of your dreams. Contact us now for more information!