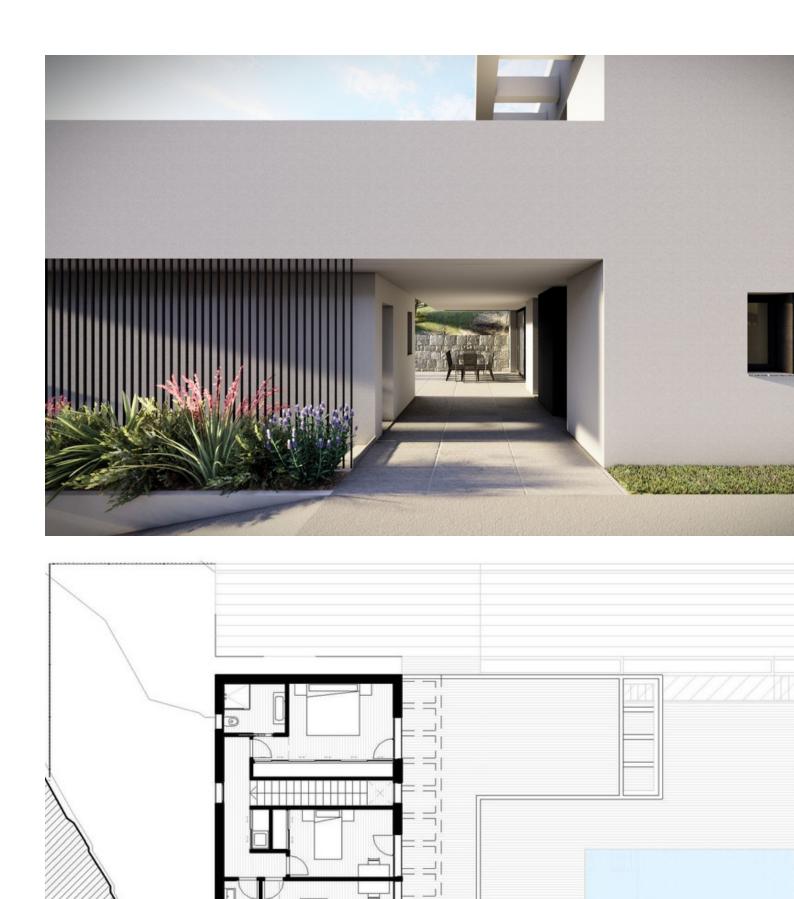

## Продажа - Участок - Benalmadena 235.000€

www.mibgroup.es +34 661 89 71 88 info@mibgroup.es

Ref.-ID: MIBGR4857685 Benalmadena Участок

212 m2

690 m<sup>2</sup>

Are you looking for a lot to build your dream home? This is your chance! You will love this spectacular project WITH READY LICENSE for a detached single-family house. Located in Benalmadena, Malaga, this land has unbeatable views and an area of 690 m2. In addition, it has approximately 212 m2 built distributed on two floors over a large basement. Access from the street is through the basement, where you will find a staircase to access the other levels and an outside ramp to access by car to the first floor. To adapt to the topographic conditions present, the two floors of the house are built on a large basement that serves as a base and manages to raise the house to a higher level, where a more friendly adaptation to the terrain and a maximum use of outdoor spaces is achieved. Access from the street can communicate with the basement, where you can ascend to the other levels by a staircase. On one of the exterior sides, a ramp is projected, allowing access with the car to the first floor level. On the second floor, above the basement, the day area is mostly quiet, and can be distributed in an open kitchen, dining room and living room, and a toilet, plus a studio with its own bathroom. This floor can be directly related to the outdoor pool area, achieving a wonderful space for enjoyment in the most private part of the plot. The upper floor corresponds to the sleeping area, consisting of two bedrooms, a bathroom and a bedroom with private bathroom. If you want to experience maximum tranquility in your property do not miss this opportunity to build the house of your dreams. Contact us now for more information!