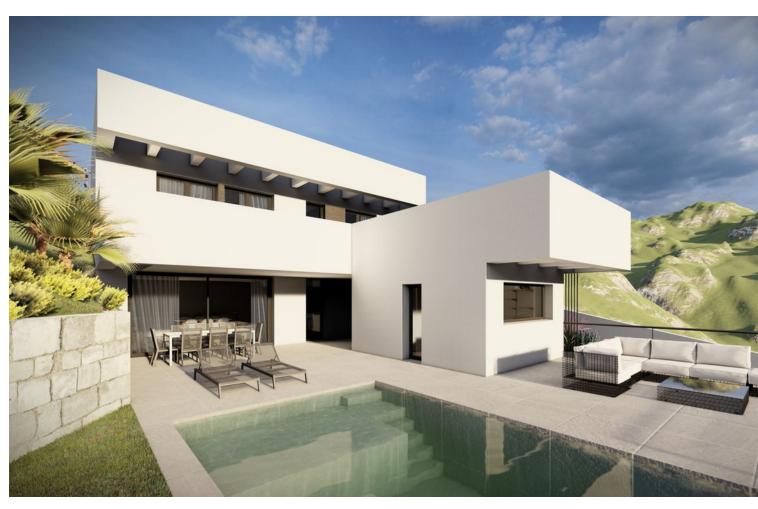

## Продажа - Участок - Benalmadena 235.000€

www.mibgroup.es +34 661 89 71 88 info@mibgroup.es

Ref.-ID: MIBGR4857685 Benalmadena Участок

212 m2

690 m<sup>2</sup>

Are you looking for a lot to build your dream home? This is your chance! You will love this spectacular project WITH READY LICENSE for a detached single-family house. Located in Benalmadena, Malaga, this land has unbeatable views and an area of 690 m2. In addition, it has approximately 212 m2 built distributed on two floors over a large basement. Access from the street is through the basement, where you will find a staircase to access the other levels and an outside ramp to access by car to the first floor. To adapt to the topographic conditions present, the two floors of the house are built on a large basement that serves as a base and manages to raise the house to a higher level, where a more friendly adaptation to the terrain and a maximum use of outdoor spaces is achieved. Access from the street can communicate with the basement, where you can ascend to the other levels by a staircase. On one of the exterior sides, a ramp is projected, allowing access with the car to the first floor level. On the second floor, above the basement, the day area is mostly quiet, and can be distributed in an open kitchen, dining room and living room, and a toilet, plus a studio with its own bathroom. This floor can be directly related to the outdoor pool area, achieving a wonderful space for enjoyment in the most private part of the plot. The upper floor corresponds to the sleeping area, consisting of two bedrooms, a bathroom and a bedroom with private bathroom. If you want to experience maximum tranquility in your property do not miss this opportunity to build the house of your dreams. Contact us now for more information!