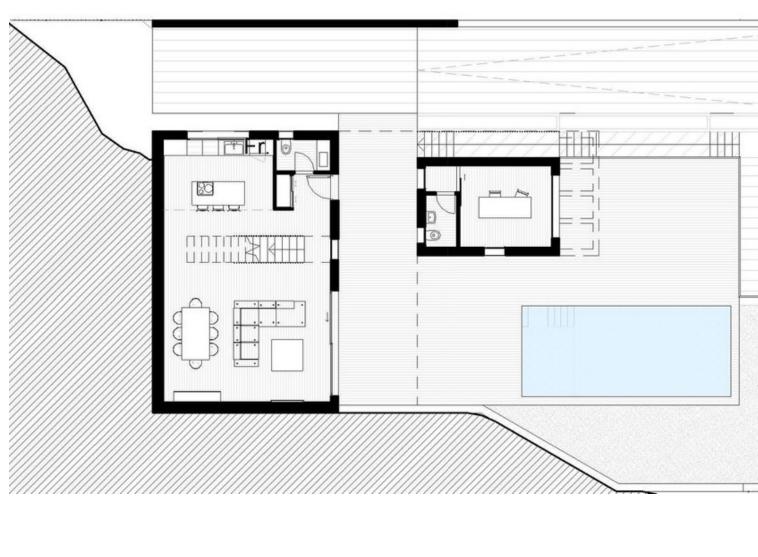

## Продажа - Участок - Benalmadena 235.000€

www.mibgroup.es +34 661 89 71 88 info@mibgroup.es

Ref.-ID: MIBGR4857685 Benalmadena Участок

212 m2

690 m<sup>2</sup>

Are you looking for a lot to build your dream home? This is your chance! You will love this spectacular project WITH READY LICENSE for a detached single-family house. Located in Benalmadena, Malaga, this land has unbeatable views and an area of 690 m2. In addition, it has approximately 212 m2 built distributed on two floors over a large basement. Access from the street is through the basement, where you will find a staircase to access the other levels and an outside ramp to access by car to the first floor. To adapt to the topographic conditions present, the two floors of the house are built on a large basement that serves as a base and manages to raise the house to a higher level, where a more friendly adaptation to the terrain and a maximum use of outdoor spaces is achieved. Access from the street can communicate with the basement, where you can ascend to the other levels by a staircase. On one of the exterior sides, a ramp is projected, allowing access with the car to the first floor level. On the second floor, above the basement, the day area is mostly quiet, and can be distributed in an open kitchen, dining room and living room, and a toilet, plus a studio with its own bathroom. This floor can be directly related to the outdoor pool area, achieving a wonderful space for enjoyment in the most private part of the plot. The upper floor corresponds to the sleeping area, consisting of two bedrooms, a bathroom and a bedroom with private bathroom. If you want to experience maximum tranquility in your property do not miss this opportunity to build the house of your dreams. Contact us now for more information!