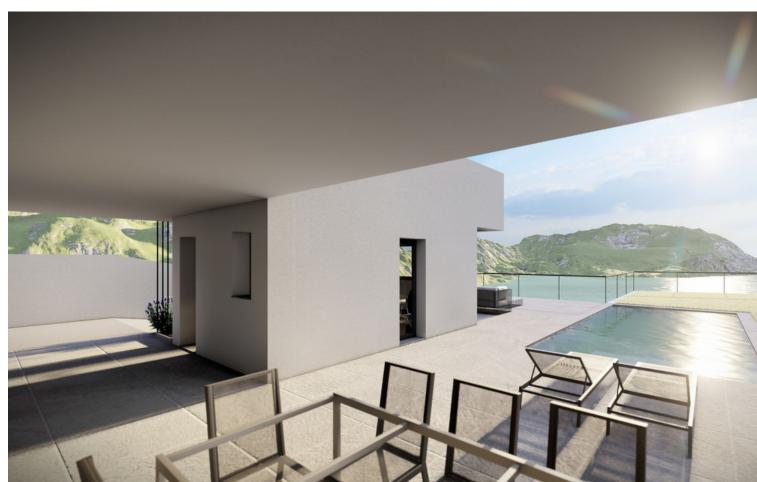

## Продажа - Участок - Benalmadena 235.000€

www.mibgroup.es +34 661 89 71 88 info@mibgroup.es

Ref.-ID: MIBGR4857685 Benalmadena Участок

212 m2

690 m<sup>2</sup>

Are you looking for a lot to build your dream home? This is your chance! You will love this spectacular project WITH READY LICENSE for a detached single-family house. Located in Benalmadena, Malaga, this land has unbeatable views and an area of 690 m2. In addition, it has approximately 212 m2 built distributed on two floors over a large basement. Access from the street is through the basement, where you will find a staircase to access the other levels and an outside ramp to access by car to the first floor. To adapt to the topographic conditions present, the two floors of the house are built on a large basement that serves as a base and manages to raise the house to a higher level, where a more friendly adaptation to the terrain and a maximum use of outdoor spaces is achieved. Access from the street can communicate with the basement, where you can ascend to the other levels by a staircase. On one of the exterior sides, a ramp is projected, allowing access with the car to the first floor level. On the second floor, above the basement, the day area is mostly quiet, and can be distributed in an open kitchen, dining room and living room, and a toilet, plus a studio with its own bathroom. This floor can be directly related to the outdoor pool area, achieving a wonderful space for enjoyment in the most private part of the plot. The upper floor corresponds to the sleeping area, consisting of two bedrooms, a bathroom and a bedroom with private bathroom. If you want to experience maximum tranquility in your property do not miss this opportunity to build the house of your dreams. Contact us now for more information!