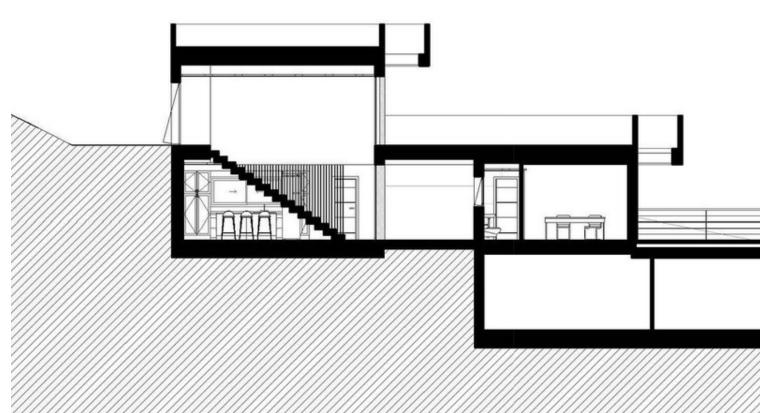

## Продажа - Участок - Benalmadena 235.000€

www.mibgroup.es +34 661 89 71 88 info@mibgroup.es

Ref.-ID: MIBGR4857685 Benalmadena Участок

212 m2

690 m<sup>2</sup>

Are you looking for a lot to build your dream home? This is your chance! You will love this spectacular project WITH READY LICENSE for a detached single-family house. Located in Benalmadena, Malaga, this land has unbeatable views and an area of 690 m2. In addition, it has approximately 212 m2 built distributed on two floors over a large basement. Access from the street is through the basement, where you will find a staircase to access the other levels and an outside ramp to access by car to the first floor. To adapt to the topographic conditions present, the two floors of the house are built on a large basement that serves as a base and manages to raise the house to a higher level, where a more friendly adaptation to the terrain and a maximum use of outdoor spaces is achieved. Access from the street can communicate with the basement, where you can ascend to the other levels by a staircase. On one of the exterior sides, a ramp is projected, allowing access with the car to the first floor level. On the second floor, above the basement, the day area is mostly quiet, and can be distributed in an open kitchen, dining room and living room, and a toilet, plus a studio with its own bathroom. This floor can be directly related to the outdoor pool area, achieving a wonderful space for enjoyment in the most private part of the plot. The upper floor corresponds to the sleeping area, consisting of two bedrooms, a bathroom and a bedroom with private bathroom. If you want to experience maximum tranquility in your property do not miss this opportunity to build the house of your dreams. Contact us now for more information!