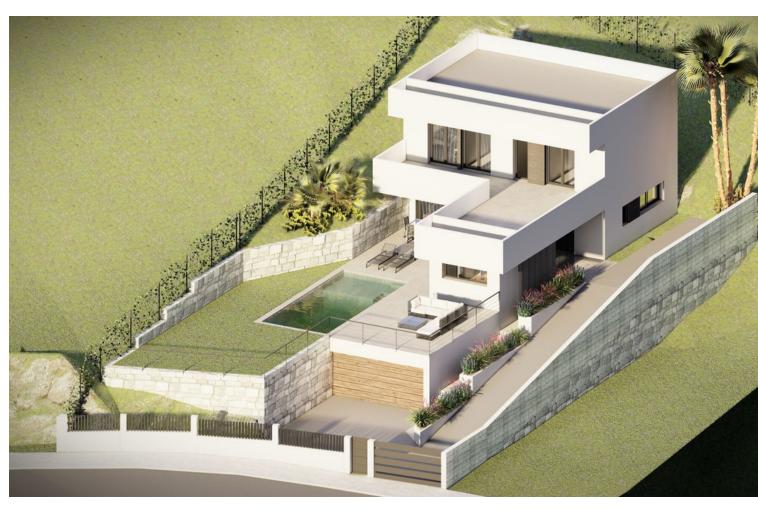

## Продажа - Участок - Benalmadena 235.000€

www.mibgroup.es +34 661 89 71 88 info@mibgroup.es

Ref.-ID: MIBGR4857685 Benalmadena Участок

212 m2

690 m<sup>2</sup>

Are you looking for a lot to build your dream home? This is your chance! You will love this spectacular project WITH READY LICENSE for a detached single-family house. Located in Benalmadena, Malaga, this land has unbeatable views and an area of 690 m2. In addition, it has approximately 212 m2 built distributed on two floors over a large basement. Access from the street is through the basement, where you will find a staircase to access the other levels and an outside ramp to access by car to the first floor. To adapt to the topographic conditions present, the two floors of the house are built on a large basement that serves as a base and manages to raise the house to a higher level, where a more friendly adaptation to the terrain and a maximum use of outdoor spaces is achieved. Access from the street can communicate with the basement, where you can ascend to the other levels by a staircase. On one of the exterior sides, a ramp is projected, allowing access with the car to the first floor level. On the second floor, above the basement, the day area is mostly quiet, and can be distributed in an open kitchen, dining room and living room, and a toilet, plus a studio with its own bathroom. This floor can be directly related to the outdoor pool area, achieving a wonderful space for enjoyment in the most private part of the plot. The upper floor corresponds to the sleeping area, consisting of two bedrooms, a bathroom and a bedroom with private bathroom. If you want to experience maximum tranquility in your property do not miss this opportunity to build the house of your dreams. Contact us now for more information!