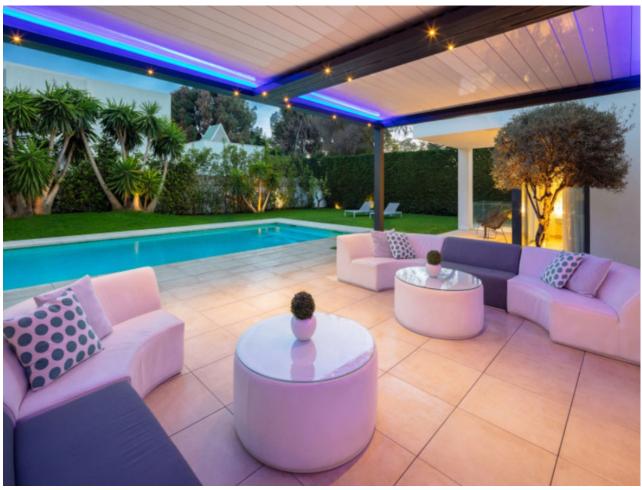

## Продажа - Дом - Puerto Banús 5.495.000€

www.mibgroup.es +34 661 89 71 88 info@mibgroup.es

Ref.-ID: MIBGR4859464 Puerto Banús Дом

7

7

587 m2

911 m2

This contemporary villa provides the ultimate in beach side luxury living. Located in the beautiful beachside resort of Puerto Banus, 200 meters walking distance to the beach, close to shops and nightlife of Puerto Banus and short driving distance from Marbella centre and San Pedro. Designed across 3 floors, all accessible through the private elevator, the property offers 7 bedrooms and 7 bathrooms each with an outdoor terrace. Entrance level boasts of a large airy open plan living with double height ceilings. Welcoming exteriors include a manicured garden which surrounds the 54m2 salt water heated pool, cosy lounge areas, an outdoor dining area completed with its own outdoor kitchen and BBQ area for al fresco dining. On the first floor you will find 3 en-suite bedrooms and a hanging gallery overlooking the impressive lounge area. The generous master suite is completed with a walk-in shower, stand alone bath and an expansive walk-in wardrobe. A large outdoor sun terrace overlooks the pool and garden with access to the roof terrace. An expansive area with 3 separate terraces, giving you even more options for sunbathing and dining, while enjoying the breathtaking Sea and Mountain views. The basement has been converted into the perfect relaxation area, equipped with a cinema room and a games lounge.