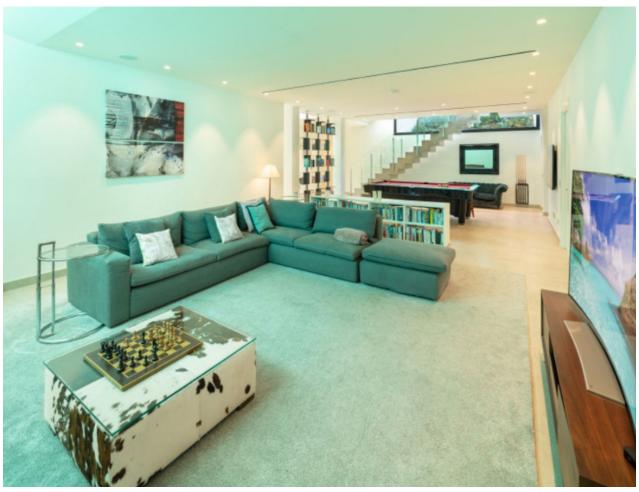

## Продажа - Дом - Puerto Banús 5.495.000€

www.mibgroup.es +34 661 89 71 88 info@mibgroup.es

Ref.-ID: MIBGR4859464 Puerto Banús Дом

7

7

587 m2

911 m2

This contemporary villa provides the ultimate in beach side luxury living. Located in the beautiful beachside resort of Puerto Banus, 200 meters walking distance to the beach, close to shops and nightlife of Puerto Banus and short driving distance from Marbella centre and San Pedro. Designed across 3 floors, all accessible through the private elevator, the property offers 7 bedrooms and 7 bathrooms each with an outdoor terrace. Entrance level boasts of a large airy open plan living with double height ceilings. Welcoming exteriors include a manicured garden which surrounds the 54m2 salt water heated pool, cosy lounge areas, an outdoor dining area completed with its own outdoor kitchen and BBQ area for al fresco dining. On the first floor you will find 3 en-suite bedrooms and a hanging gallery overlooking the impressive lounge area. The generous master suite is completed with a walk-in shower, stand alone bath and an expansive walk-in wardrobe. A large outdoor sun terrace overlooks the pool and garden with access to the roof terrace. An expansive area with 3 separate terraces, giving you even more options for sunbathing and dining, while enjoying the breathtaking Sea and Mountain views. The basement has been converted into the perfect relaxation area, equipped with a cinema room and a games lounge.