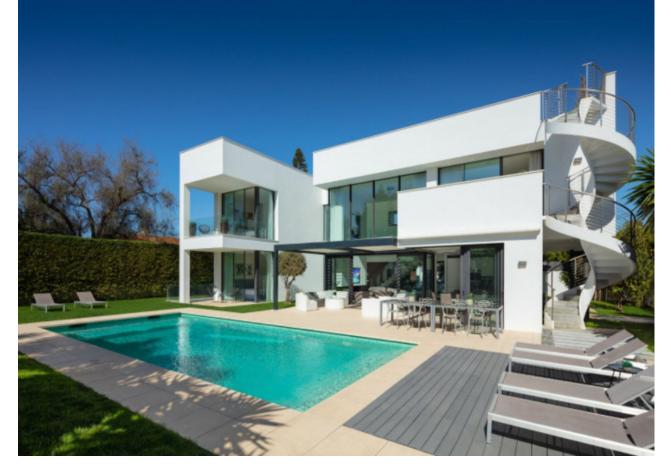

## Продажа - Дом - Puerto Banús 5.495.000€

www.mibgroup.es +34 661 89 71 88 info@mibgroup.es

Ref.-ID: MIBGR4859464 Puerto Banús Дом

7

7

587 m2

911 m2

This contemporary villa provides the ultimate in beach side luxury living. Located in the beautiful beachside resort of Puerto Banus, 200 meters walking distance to the beach, close to shops and nightlife of Puerto Banus and short driving distance from Marbella centre and San Pedro. Designed across 3 floors, all accessible through the private elevator, the property offers 7 bedrooms and 7 bathrooms each with an outdoor terrace. Entrance level boasts of a large airy open plan living with double height ceilings. Welcoming exteriors include a manicured garden which surrounds the 54m2 salt water heated pool, cosy lounge areas, an outdoor dining area completed with its own outdoor kitchen and BBQ area for al fresco dining. On the first floor you will find 3 en-suite bedrooms and a hanging gallery overlooking the impressive lounge area. The generous master suite is completed with a walk-in shower, stand alone bath and an expansive walk-in wardrobe. A large outdoor sun terrace overlooks the pool and garden with access to the roof terrace. An expansive area with 3 separate terraces, giving you even more options for sunbathing and dining, while enjoying the breathtaking Sea and Mountain views. The basement has been converted into the perfect relaxation area, equipped with a cinema room and a games lounge.