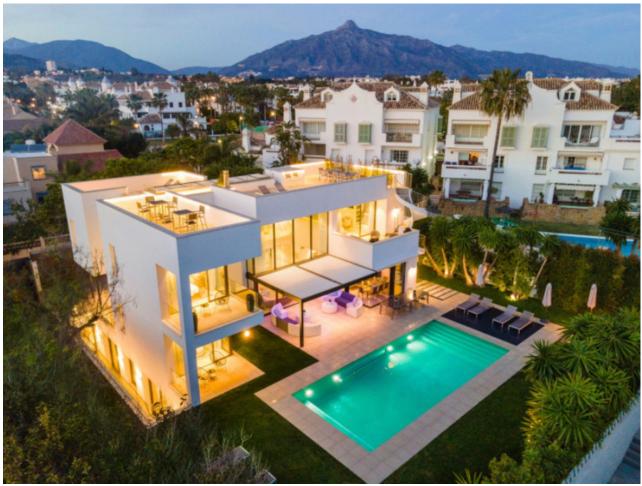

## Продажа - Дом - Puerto Banús 5.495.000€

www.mibgroup.es +34 661 89 71 88 info@mibgroup.es

Ref.-ID: MIBGR4859464 Puerto Banús Дом

7

7

587 m2

911 m2

This contemporary villa provides the ultimate in beach side luxury living. Located in the beautiful beachside resort of Puerto Banus, 200 meters walking distance to the beach, close to shops and nightlife of Puerto Banus and short driving distance from Marbella centre and San Pedro. Designed across 3 floors, all accessible through the private elevator, the property offers 7 bedrooms and 7 bathrooms each with an outdoor terrace. Entrance level boasts of a large airy open plan living with double height ceilings. Welcoming exteriors include a manicured garden which surrounds the 54m2 salt water heated pool, cosy lounge areas, an outdoor dining area completed with its own outdoor kitchen and BBQ area for al fresco dining. On the first floor you will find 3 en-suite bedrooms and a hanging gallery overlooking the impressive lounge area. The generous master suite is completed with a walk-in shower, stand alone bath and an expansive walk-in wardrobe. A large outdoor sun terrace overlooks the pool and garden with access to the roof terrace. An expansive area with 3 separate terraces, giving you even more options for sunbathing and dining, while enjoying the breathtaking Sea and Mountain views. The basement has been converted into the perfect relaxation area, equipped with a cinema room and a games lounge.