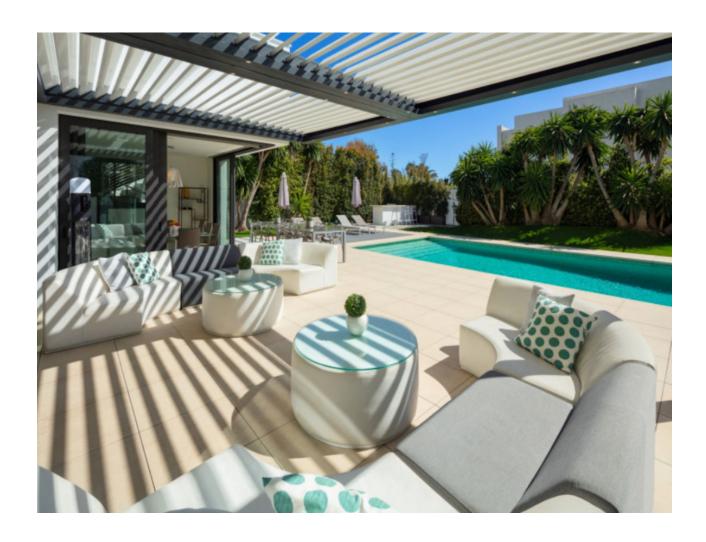

## Продажа - Дом - Puerto Banús 5.495.000€

www.mibgroup.es +34 661 89 71 88 info@mibgroup.es

Ref.-ID: MIBGR4859464 Puerto Banús Дом

7

7

587 m2

911 m2

This contemporary villa provides the ultimate in beach side luxury living. Located in the beautiful beachside resort of Puerto Banus, 200 meters walking distance to the beach, close to shops and nightlife of Puerto Banus and short driving distance from Marbella centre and San Pedro. Designed across 3 floors, all accessible through the private elevator, the property offers 7 bedrooms and 7 bathrooms each with an outdoor terrace. Entrance level boasts of a large airy open plan living with double height ceilings. Welcoming exteriors include a manicured garden which surrounds the 54m2 salt water heated pool, cosy lounge areas, an outdoor dining area completed with its own outdoor kitchen and BBQ area for al fresco dining. On the first floor you will find 3 en-suite bedrooms and a hanging gallery overlooking the impressive lounge area. The generous master suite is completed with a walk-in shower, stand alone bath and an expansive walk-in wardrobe. A large outdoor sun terrace overlooks the pool and garden with access to the roof terrace. An expansive area with 3 separate terraces, giving you even more options for sunbathing and dining, while enjoying the breathtaking Sea and Mountain views. The basement has been converted into the perfect relaxation area, equipped with a cinema room and a games lounge.