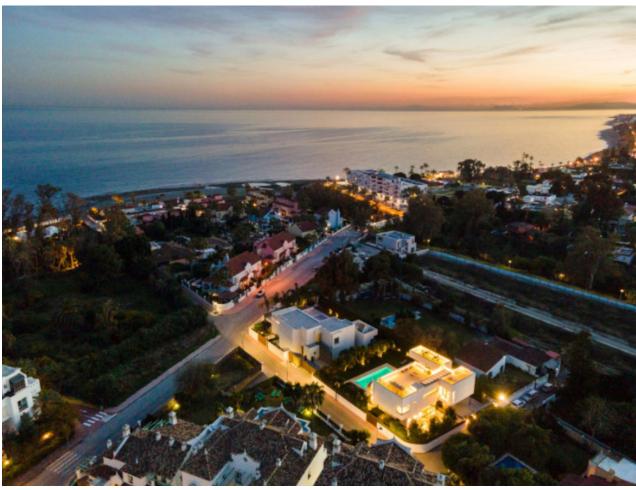

## Продажа - Дом - Puerto Banús 5.495.000€

www.mibgroup.es +34 661 89 71 88 info@mibgroup.es

Ref.-ID: MIBGR4859464 Puerto Banús Дом

7

7

587 m2

911 m2

This contemporary villa provides the ultimate in beach side luxury living. Located in the beautiful beachside resort of Puerto Banus, 200 meters walking distance to the beach, close to shops and nightlife of Puerto Banus and short driving distance from Marbella centre and San Pedro. Designed across 3 floors, all accessible through the private elevator, the property offers 7 bedrooms and 7 bathrooms each with an outdoor terrace. Entrance level boasts of a large airy open plan living with double height ceilings. Welcoming exteriors include a manicured garden which surrounds the 54m2 salt water heated pool, cosy lounge areas, an outdoor dining area completed with its own outdoor kitchen and BBQ area for al fresco dining. On the first floor you will find 3 en-suite bedrooms and a hanging gallery overlooking the impressive lounge area. The generous master suite is completed with a walk-in shower, stand alone bath and an expansive walk-in wardrobe. A large outdoor sun terrace overlooks the pool and garden with access to the roof terrace. An expansive area with 3 separate terraces, giving you even more options for sunbathing and dining, while enjoying the breathtaking Sea and Mountain views. The basement has been converted into the perfect relaxation area, equipped with a cinema room and a games lounge.