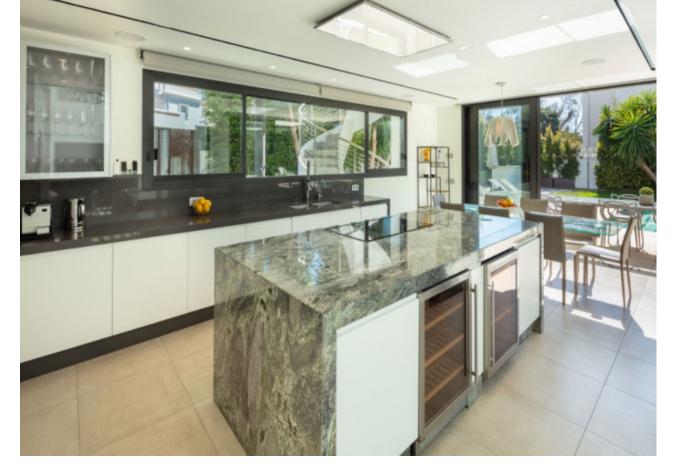

## Продажа - Дом - Puerto Banús 5.495.000€

www.mibgroup.es +34 661 89 71 88 info@mibgroup.es

Ref.-ID: MIBGR4859464 Puerto Banús Дом

7

7

587 m2

911 m2

This contemporary villa provides the ultimate in beach side luxury living. Located in the beautiful beachside resort of Puerto Banus, 200 meters walking distance to the beach, close to shops and nightlife of Puerto Banus and short driving distance from Marbella centre and San Pedro. Designed across 3 floors, all accessible through the private elevator, the property offers 7 bedrooms and 7 bathrooms each with an outdoor terrace. Entrance level boasts of a large airy open plan living with double height ceilings. Welcoming exteriors include a manicured garden which surrounds the 54m2 salt water heated pool, cosy lounge areas, an outdoor dining area completed with its own outdoor kitchen and BBQ area for al fresco dining. On the first floor you will find 3 en-suite bedrooms and a hanging gallery overlooking the impressive lounge area. The generous master suite is completed with a walk-in shower, stand alone bath and an expansive walk-in wardrobe. A large outdoor sun terrace overlooks the pool and garden with access to the roof terrace. An expansive area with 3 separate terraces, giving you even more options for sunbathing and dining, while enjoying the breathtaking Sea and Mountain views. The basement has been converted into the perfect relaxation area, equipped with a cinema room and a games lounge.