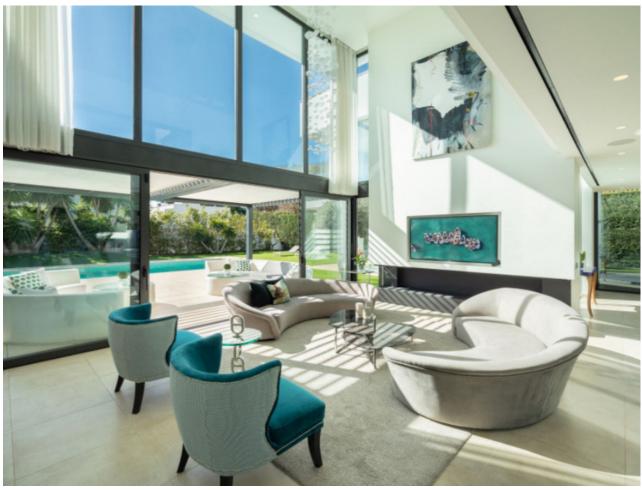

## Продажа - Дом - Puerto Banús 5.495.000€

www.mibgroup.es +34 661 89 71 88 info@mibgroup.es

Ref.-ID: MIBGR4859464 Puerto Banús Дом

7

7

587 m2

911 m2

This contemporary villa provides the ultimate in beach side luxury living. Located in the beautiful beachside resort of Puerto Banus, 200 meters walking distance to the beach, close to shops and nightlife of Puerto Banus and short driving distance from Marbella centre and San Pedro. Designed across 3 floors, all accessible through the private elevator, the property offers 7 bedrooms and 7 bathrooms each with an outdoor terrace. Entrance level boasts of a large airy open plan living with double height ceilings. Welcoming exteriors include a manicured garden which surrounds the 54m2 salt water heated pool, cosy lounge areas, an outdoor dining area completed with its own outdoor kitchen and BBQ area for al fresco dining. On the first floor you will find 3 en-suite bedrooms and a hanging gallery overlooking the impressive lounge area. The generous master suite is completed with a walk-in shower, stand alone bath and an expansive walk-in wardrobe. A large outdoor sun terrace overlooks the pool and garden with access to the roof terrace. An expansive area with 3 separate terraces, giving you even more options for sunbathing and dining, while enjoying the breathtaking Sea and Mountain views. The basement has been converted into the perfect relaxation area, equipped with a cinema room and a games lounge.