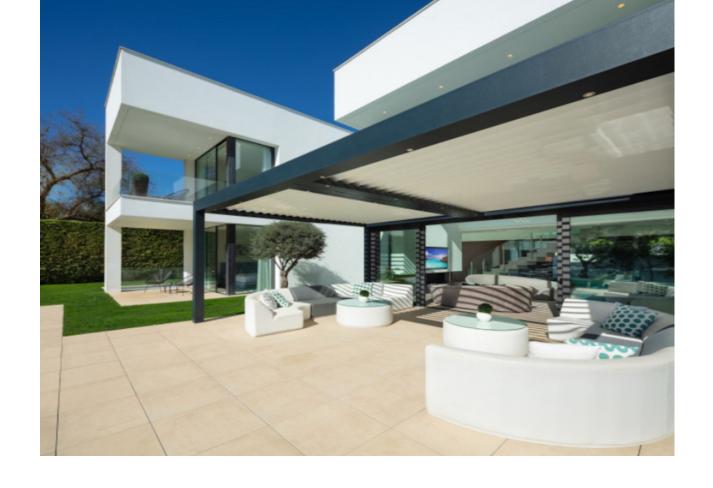

## Продажа - Дом - Puerto Banús 5.495.000€

www.mibgroup.es +34 661 89 71 88 info@mibgroup.es

Ref.-ID: MIBGR4859464 Puerto Banús Дом

7

7

587 m2

911 m2

This contemporary villa provides the ultimate in beach side luxury living. Located in the beautiful beachside resort of Puerto Banus, 200 meters walking distance to the beach, close to shops and nightlife of Puerto Banus and short driving distance from Marbella centre and San Pedro. Designed across 3 floors, all accessible through the private elevator, the property offers 7 bedrooms and 7 bathrooms each with an outdoor terrace. Entrance level boasts of a large airy open plan living with double height ceilings. Welcoming exteriors include a manicured garden which surrounds the 54m2 salt water heated pool, cosy lounge areas, an outdoor dining area completed with its own outdoor kitchen and BBQ area for al fresco dining. On the first floor you will find 3 en-suite bedrooms and a hanging gallery overlooking the impressive lounge area. The generous master suite is completed with a walk-in shower, stand alone bath and an expansive walk-in wardrobe. A large outdoor sun terrace overlooks the pool and garden with access to the roof terrace. An expansive area with 3 separate terraces, giving you even more options for sunbathing and dining, while enjoying the breathtaking Sea and Mountain views. The basement has been converted into the perfect relaxation area, equipped with a cinema room and a games lounge.