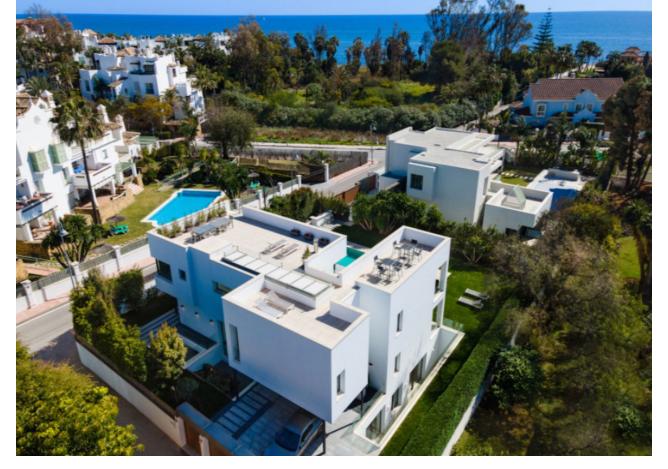

## Продажа - Дом - Puerto Banús 5.495.000€

www.mibgroup.es +34 661 89 71 88 info@mibgroup.es

Ref.-ID: MIBGR4859464 Puerto Banús Дом

7

7

587 m2

911 m2

This contemporary villa provides the ultimate in beach side luxury living. Located in the beautiful beachside resort of Puerto Banus, 200 meters walking distance to the beach, close to shops and nightlife of Puerto Banus and short driving distance from Marbella centre and San Pedro. Designed across 3 floors, all accessible through the private elevator, the property offers 7 bedrooms and 7 bathrooms each with an outdoor terrace. Entrance level boasts of a large airy open plan living with double height ceilings. Welcoming exteriors include a manicured garden which surrounds the 54m2 salt water heated pool, cosy lounge areas, an outdoor dining area completed with its own outdoor kitchen and BBQ area for al fresco dining. On the first floor you will find 3 en-suite bedrooms and a hanging gallery overlooking the impressive lounge area. The generous master suite is completed with a walk-in shower, stand alone bath and an expansive walk-in wardrobe. A large outdoor sun terrace overlooks the pool and garden with access to the roof terrace. An expansive area with 3 separate terraces, giving you even more options for sunbathing and dining, while enjoying the breathtaking Sea and Mountain views. The basement has been converted into the perfect relaxation area, equipped with a cinema room and a games lounge.