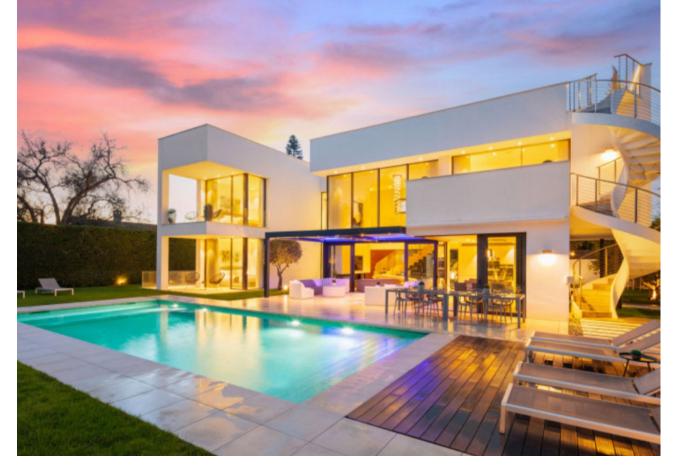

## Продажа - Дом - Puerto Banús 5.495.000€

www.mibgroup.es +34 661 89 71 88 info@mibgroup.es

Ref.-ID: MIBGR4859464 Puerto Banús Дом

7

7

587 m2

911 m2

This contemporary villa provides the ultimate in beach side luxury living. Located in the beautiful beachside resort of Puerto Banus, 200 meters walking distance to the beach, close to shops and nightlife of Puerto Banus and short driving distance from Marbella centre and San Pedro. Designed across 3 floors, all accessible through the private elevator, the property offers 7 bedrooms and 7 bathrooms each with an outdoor terrace. Entrance level boasts of a large airy open plan living with double height ceilings. Welcoming exteriors include a manicured garden which surrounds the 54m2 salt water heated pool, cosy lounge areas, an outdoor dining area completed with its own outdoor kitchen and BBQ area for al fresco dining. On the first floor you will find 3 en-suite bedrooms and a hanging gallery overlooking the impressive lounge area. The generous master suite is completed with a walk-in shower, stand alone bath and an expansive walk-in wardrobe. A large outdoor sun terrace overlooks the pool and garden with access to the roof terrace. An expansive area with 3 separate terraces, giving you even more options for sunbathing and dining, while enjoying the breathtaking Sea and Mountain views. The basement has been converted into the perfect relaxation area, equipped with a cinema room and a games lounge.