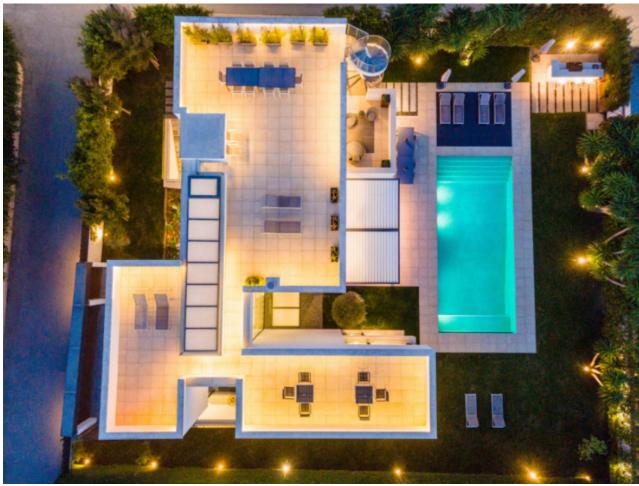

## Продажа - Дом - Puerto Banús 5.495.000€

www.mibgroup.es +34 661 89 71 88 info@mibgroup.es

Ref.-ID: MIBGR4859464 Puerto Banús Дом

7

7

587 m2

911 m2

This contemporary villa provides the ultimate in beach side luxury living. Located in the beautiful beachside resort of Puerto Banus, 200 meters walking distance to the beach, close to shops and nightlife of Puerto Banus and short driving distance from Marbella centre and San Pedro. Designed across 3 floors, all accessible through the private elevator, the property offers 7 bedrooms and 7 bathrooms each with an outdoor terrace. Entrance level boasts of a large airy open plan living with double height ceilings. Welcoming exteriors include a manicured garden which surrounds the 54m2 salt water heated pool, cosy lounge areas, an outdoor dining area completed with its own outdoor kitchen and BBQ area for al fresco dining. On the first floor you will find 3 en-suite bedrooms and a hanging gallery overlooking the impressive lounge area. The generous master suite is completed with a walk-in shower, stand alone bath and an expansive walk-in wardrobe. A large outdoor sun terrace overlooks the pool and garden with access to the roof terrace. An expansive area with 3 separate terraces, giving you even more options for sunbathing and dining, while enjoying the breathtaking Sea and Mountain views. The basement has been converted into the perfect relaxation area, equipped with a cinema room and a games lounge.