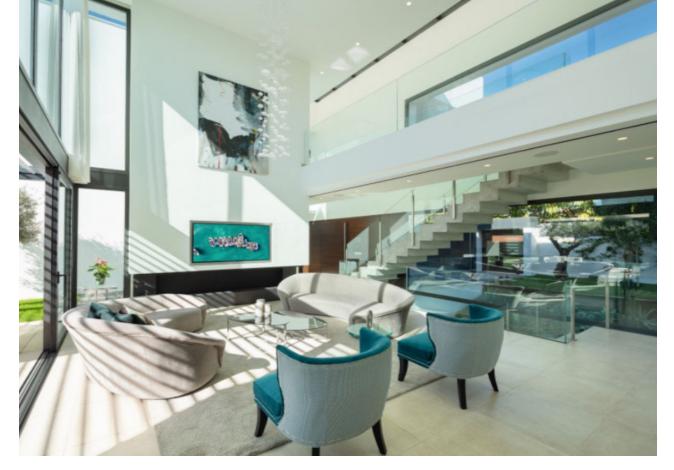

## Продажа - Дом - Puerto Banús 5.495.000€

www.mibgroup.es +34 661 89 71 88 info@mibgroup.es

Ref.-ID: MIBGR4859464 Puerto Banús Дом

7

7

587 m2

911 m2

This contemporary villa provides the ultimate in beach side luxury living. Located in the beautiful beachside resort of Puerto Banus, 200 meters walking distance to the beach, close to shops and nightlife of Puerto Banus and short driving distance from Marbella centre and San Pedro. Designed across 3 floors, all accessible through the private elevator, the property offers 7 bedrooms and 7 bathrooms each with an outdoor terrace. Entrance level boasts of a large airy open plan living with double height ceilings. Welcoming exteriors include a manicured garden which surrounds the 54m2 salt water heated pool, cosy lounge areas, an outdoor dining area completed with its own outdoor kitchen and BBQ area for al fresco dining. On the first floor you will find 3 en-suite bedrooms and a hanging gallery overlooking the impressive lounge area. The generous master suite is completed with a walk-in shower, stand alone bath and an expansive walk-in wardrobe. A large outdoor sun terrace overlooks the pool and garden with access to the roof terrace. An expansive area with 3 separate terraces, giving you even more options for sunbathing and dining, while enjoying the breathtaking Sea and Mountain views. The basement has been converted into the perfect relaxation area, equipped with a cinema room and a games lounge.