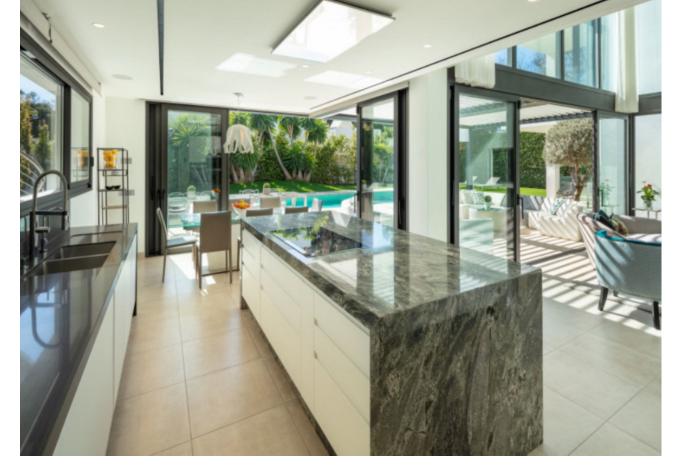

## Продажа - Дом - Puerto Banús 5.495.000€

www.mibgroup.es +34 661 89 71 88 info@mibgroup.es

Ref.-ID: MIBGR4859464 Puerto Banús Дом

7

7

587 m2

911 m2

This contemporary villa provides the ultimate in beach side luxury living. Located in the beautiful beachside resort of Puerto Banus, 200 meters walking distance to the beach, close to shops and nightlife of Puerto Banus and short driving distance from Marbella centre and San Pedro. Designed across 3 floors, all accessible through the private elevator, the property offers 7 bedrooms and 7 bathrooms each with an outdoor terrace. Entrance level boasts of a large airy open plan living with double height ceilings. Welcoming exteriors include a manicured garden which surrounds the 54m2 salt water heated pool, cosy lounge areas, an outdoor dining area completed with its own outdoor kitchen and BBQ area for al fresco dining. On the first floor you will find 3 en-suite bedrooms and a hanging gallery overlooking the impressive lounge area. The generous master suite is completed with a walk-in shower, stand alone bath and an expansive walk-in wardrobe. A large outdoor sun terrace overlooks the pool and garden with access to the roof terrace. An expansive area with 3 separate terraces, giving you even more options for sunbathing and dining, while enjoying the breathtaking Sea and Mountain views. The basement has been converted into the perfect relaxation area, equipped with a cinema room and a games lounge.