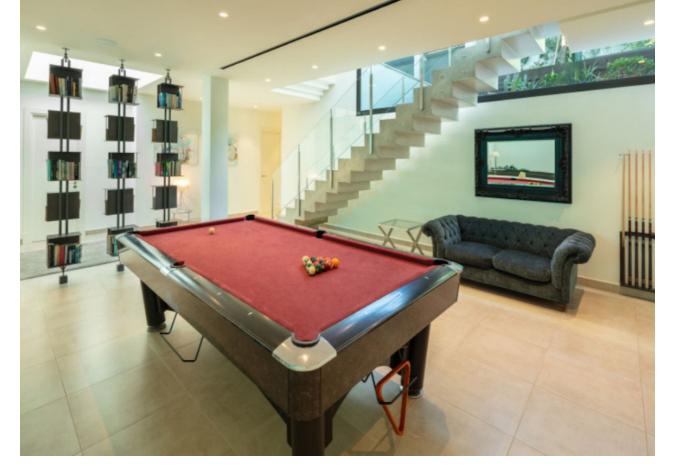

## Продажа - Дом - Puerto Banús 5.495.000€

www.mibgroup.es +34 661 89 71 88 info@mibgroup.es

Ref.-ID: MIBGR4859464 Puerto Banús Дом

7

7

587 m2

911 m2

This contemporary villa provides the ultimate in beach side luxury living. Located in the beautiful beachside resort of Puerto Banus, 200 meters walking distance to the beach, close to shops and nightlife of Puerto Banus and short driving distance from Marbella centre and San Pedro. Designed across 3 floors, all accessible through the private elevator, the property offers 7 bedrooms and 7 bathrooms each with an outdoor terrace. Entrance level boasts of a large airy open plan living with double height ceilings. Welcoming exteriors include a manicured garden which surrounds the 54m2 salt water heated pool, cosy lounge areas, an outdoor dining area completed with its own outdoor kitchen and BBQ area for al fresco dining. On the first floor you will find 3 en-suite bedrooms and a hanging gallery overlooking the impressive lounge area. The generous master suite is completed with a walk-in shower, stand alone bath and an expansive walk-in wardrobe. A large outdoor sun terrace overlooks the pool and garden with access to the roof terrace. An expansive area with 3 separate terraces, giving you even more options for sunbathing and dining, while enjoying the breathtaking Sea and Mountain views. The basement has been converted into the perfect relaxation area, equipped with a cinema room and a games lounge.