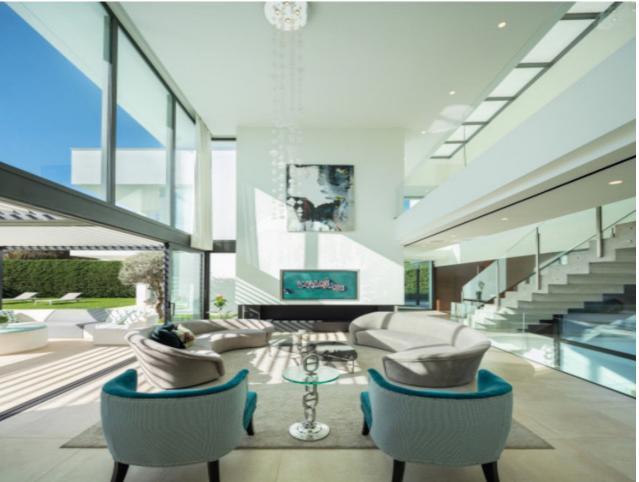

## Продажа - Дом - Puerto Banús 5.495.000€

www.mibgroup.es +34 661 89 71 88 info@mibgroup.es

Ref.-ID: MIBGR4859464 Puerto Banús Дом

7

7

587 m2

911 m2

This contemporary villa provides the ultimate in beach side luxury living. Located in the beautiful beachside resort of Puerto Banus, 200 meters walking distance to the beach, close to shops and nightlife of Puerto Banus and short driving distance from Marbella centre and San Pedro. Designed across 3 floors, all accessible through the private elevator, the property offers 7 bedrooms and 7 bathrooms each with an outdoor terrace. Entrance level boasts of a large airy open plan living with double height ceilings. Welcoming exteriors include a manicured garden which surrounds the 54m2 salt water heated pool, cosy lounge areas, an outdoor dining area completed with its own outdoor kitchen and BBQ area for al fresco dining. On the first floor you will find 3 en-suite bedrooms and a hanging gallery overlooking the impressive lounge area. The generous master suite is completed with a walk-in shower, stand alone bath and an expansive walk-in wardrobe. A large outdoor sun terrace overlooks the pool and garden with access to the roof terrace. An expansive area with 3 separate terraces, giving you even more options for sunbathing and dining, while enjoying the breathtaking Sea and Mountain views. The basement has been converted into the perfect relaxation area, equipped with a cinema room and a games lounge.