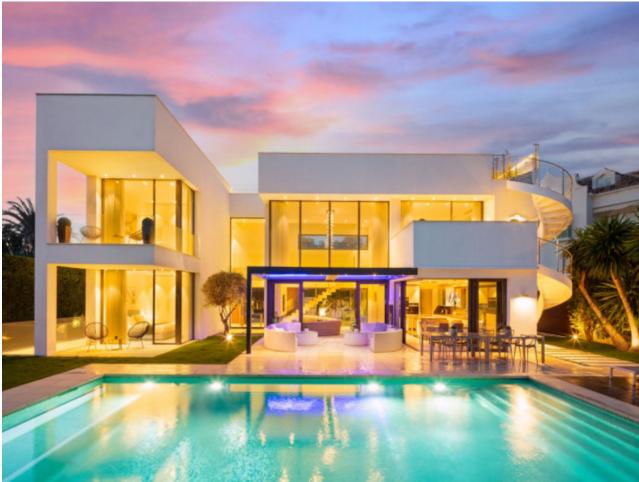

## Продажа - Дом - Puerto Banús 5.495.000€

www.mibgroup.es +34 661 89 71 88 info@mibgroup.es

Ref.-ID: MIBGR4859464 Puerto Banús Дом

7

7

587 m2

911 m2

This contemporary villa provides the ultimate in beach side luxury living. Located in the beautiful beachside resort of Puerto Banus, 200 meters walking distance to the beach, close to shops and nightlife of Puerto Banus and short driving distance from Marbella centre and San Pedro. Designed across 3 floors, all accessible through the private elevator, the property offers 7 bedrooms and 7 bathrooms each with an outdoor terrace. Entrance level boasts of a large airy open plan living with double height ceilings. Welcoming exteriors include a manicured garden which surrounds the 54m2 salt water heated pool, cosy lounge areas, an outdoor dining area completed with its own outdoor kitchen and BBQ area for al fresco dining. On the first floor you will find 3 en-suite bedrooms and a hanging gallery overlooking the impressive lounge area. The generous master suite is completed with a walk-in shower, stand alone bath and an expansive walk-in wardrobe. A large outdoor sun terrace overlooks the pool and garden with access to the roof terrace. An expansive area with 3 separate terraces, giving you even more options for sunbathing and dining, while enjoying the breathtaking Sea and Mountain views. The basement has been converted into the perfect relaxation area, equipped with a cinema room and a games lounge.