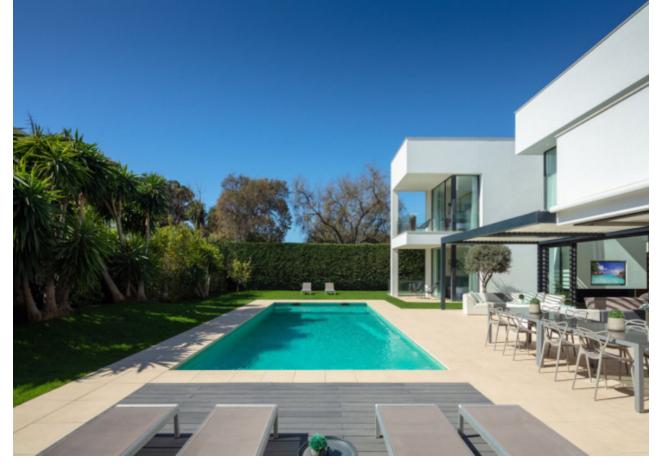

## Продажа - Дом - Puerto Banús 5.495.000€

www.mibgroup.es +34 661 89 71 88 info@mibgroup.es

Ref.-ID: MIBGR4859464 Puerto Banús Дом

7

7

587 m2

911 m2

This contemporary villa provides the ultimate in beach side luxury living. Located in the beautiful beachside resort of Puerto Banus, 200 meters walking distance to the beach, close to shops and nightlife of Puerto Banus and short driving distance from Marbella centre and San Pedro. Designed across 3 floors, all accessible through the private elevator, the property offers 7 bedrooms and 7 bathrooms each with an outdoor terrace. Entrance level boasts of a large airy open plan living with double height ceilings. Welcoming exteriors include a manicured garden which surrounds the 54m2 salt water heated pool, cosy lounge areas, an outdoor dining area completed with its own outdoor kitchen and BBQ area for al fresco dining. On the first floor you will find 3 en-suite bedrooms and a hanging gallery overlooking the impressive lounge area. The generous master suite is completed with a walk-in shower, stand alone bath and an expansive walk-in wardrobe. A large outdoor sun terrace overlooks the pool and garden with access to the roof terrace. An expansive area with 3 separate terraces, giving you even more options for sunbathing and dining, while enjoying the breathtaking Sea and Mountain views. The basement has been converted into the perfect relaxation area, equipped with a cinema room and a games lounge.