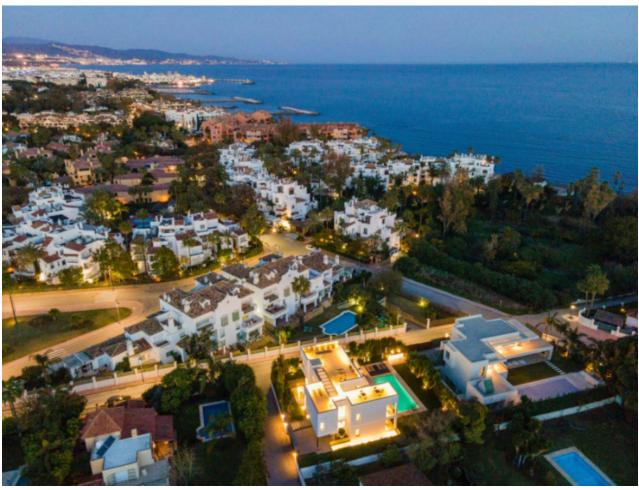

## Продажа - Дом - Puerto Banús 5.495.000€

www.mibgroup.es +34 661 89 71 88 info@mibgroup.es

Ref.-ID: MIBGR4859464 Puerto Banús Дом

7

7

587 m2

911 m2

This contemporary villa provides the ultimate in beach side luxury living. Located in the beautiful beachside resort of Puerto Banus, 200 meters walking distance to the beach, close to shops and nightlife of Puerto Banus and short driving distance from Marbella centre and San Pedro. Designed across 3 floors, all accessible through the private elevator, the property offers 7 bedrooms and 7 bathrooms each with an outdoor terrace. Entrance level boasts of a large airy open plan living with double height ceilings. Welcoming exteriors include a manicured garden which surrounds the 54m2 salt water heated pool, cosy lounge areas, an outdoor dining area completed with its own outdoor kitchen and BBQ area for al fresco dining. On the first floor you will find 3 en-suite bedrooms and a hanging gallery overlooking the impressive lounge area. The generous master suite is completed with a walk-in shower, stand alone bath and an expansive walk-in wardrobe. A large outdoor sun terrace overlooks the pool and garden with access to the roof terrace. An expansive area with 3 separate terraces, giving you even more options for sunbathing and dining, while enjoying the breathtaking Sea and Mountain views. The basement has been converted into the perfect relaxation area, equipped with a cinema room and a games lounge.