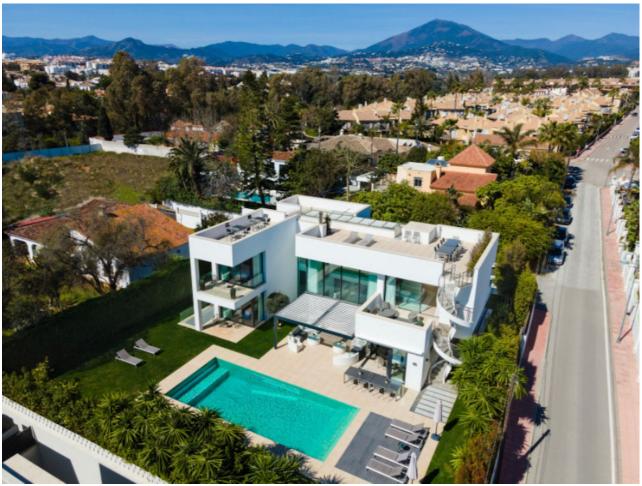

## Продажа - Дом - Puerto Banús 5.495.000€

www.mibgroup.es +34 661 89 71 88 info@mibgroup.es

Ref.-ID: MIBGR4859464 Puerto Banús Дом

7

7

587 m2

911 m2

This contemporary villa provides the ultimate in beach side luxury living. Located in the beautiful beachside resort of Puerto Banus, 200 meters walking distance to the beach, close to shops and nightlife of Puerto Banus and short driving distance from Marbella centre and San Pedro. Designed across 3 floors, all accessible through the private elevator, the property offers 7 bedrooms and 7 bathrooms each with an outdoor terrace. Entrance level boasts of a large airy open plan living with double height ceilings. Welcoming exteriors include a manicured garden which surrounds the 54m2 salt water heated pool, cosy lounge areas, an outdoor dining area completed with its own outdoor kitchen and BBQ area for al fresco dining. On the first floor you will find 3 en-suite bedrooms and a hanging gallery overlooking the impressive lounge area. The generous master suite is completed with a walk-in shower, stand alone bath and an expansive walk-in wardrobe. A large outdoor sun terrace overlooks the pool and garden with access to the roof terrace. An expansive area with 3 separate terraces, giving you even more options for sunbathing and dining, while enjoying the breathtaking Sea and Mountain views. The basement has been converted into the perfect relaxation area, equipped with a cinema room and a games lounge.