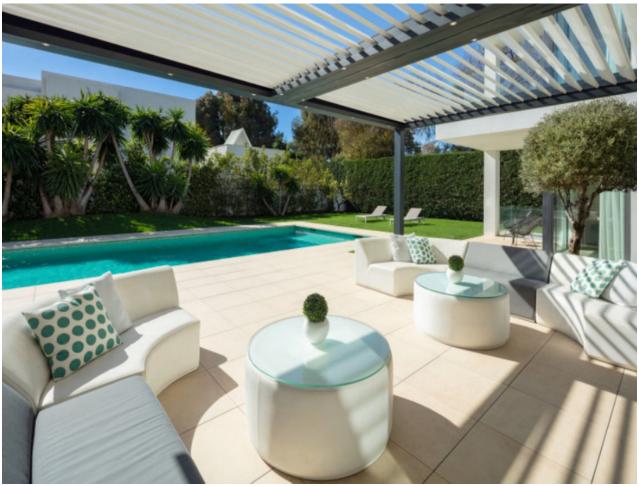

## Продажа - Дом - Puerto Banús 5.495.000€

www.mibgroup.es +34 661 89 71 88 info@mibgroup.es

Ref.-ID: MIBGR4859464 Puerto Banús Дом

7

7

587 m2

911 m2

This contemporary villa provides the ultimate in beach side luxury living. Located in the beautiful beachside resort of Puerto Banus, 200 meters walking distance to the beach, close to shops and nightlife of Puerto Banus and short driving distance from Marbella centre and San Pedro. Designed across 3 floors, all accessible through the private elevator, the property offers 7 bedrooms and 7 bathrooms each with an outdoor terrace. Entrance level boasts of a large airy open plan living with double height ceilings. Welcoming exteriors include a manicured garden which surrounds the 54m2 salt water heated pool, cosy lounge areas, an outdoor dining area completed with its own outdoor kitchen and BBQ area for al fresco dining. On the first floor you will find 3 en-suite bedrooms and a hanging gallery overlooking the impressive lounge area. The generous master suite is completed with a walk-in shower, stand alone bath and an expansive walk-in wardrobe. A large outdoor sun terrace overlooks the pool and garden with access to the roof terrace. An expansive area with 3 separate terraces, giving you even more options for sunbathing and dining, while enjoying the breathtaking Sea and Mountain views. The basement has been converted into the perfect relaxation area, equipped with a cinema room and a games lounge.