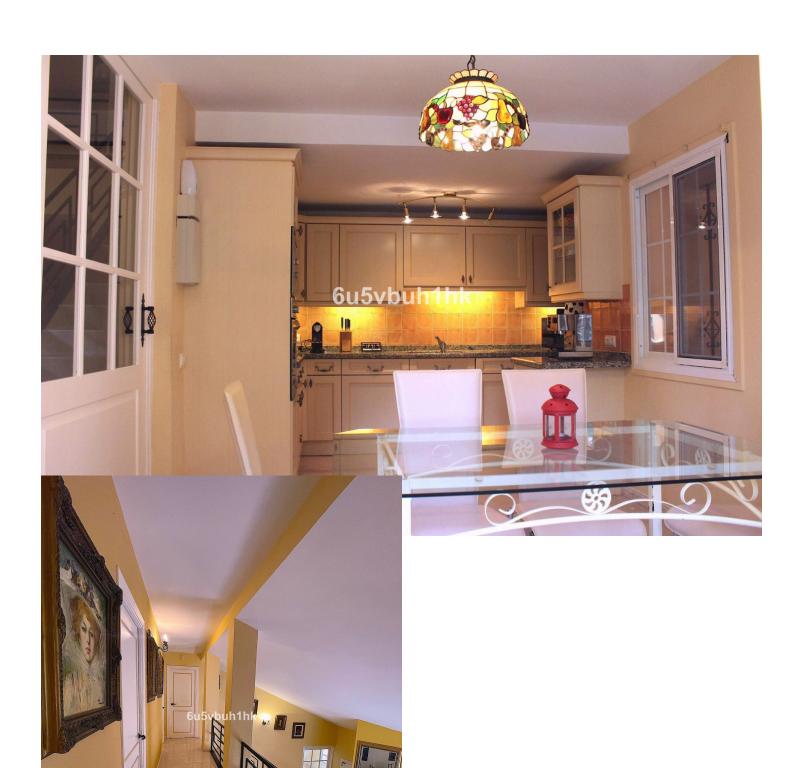

Magnificent villa located in the Campomijas urbanization. The property boasts a built area of 252 m² on a 1,105 m² plot, offering complete privacy, as it is visually isolated from neighbors, and with its southeast orientation, it allows you to enjoy the pleasant climate fully. The house features three bedrooms and two bathrooms, distributed between the upper floor and a spacious independent room on the lower floor. The main living room is large, equipped with a fireplace, and has direct access to the porch and garden. The fully equipped kitchen includes a dining area. The property also has a separate wooden lounge with three-way access from inside and outside the house. This additional space is perfect for a leisure room, children's playroom, gym, or storage. On the side of the spacious garden, there is a wooden pergola used for parking, and the swimming pool is centrally located in the outdoor area. Nearby services: 5 schools and 6 supermarkets within a 1.3 km radius. Distances: 3 km from Fuengirola center. 7 km from Mijas Pueblo. 11 km from La Cala de Mijas. 25 km from Malaga airport. This villa combines comfort, privacy, and the potential for expansion, all in a prime location. It is ideal for those seeking seclusion without sacrificing proximity to Fuengirola's vibrant commercial and leisure life.