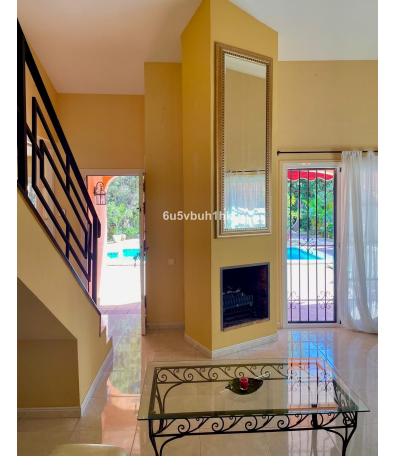

Magnificent villa located in the Campomijas urbanization. The property boasts a built area of 252 m² on a 1,105 m² plot, offering complete privacy, as it is visually isolated from neighbors, and with its southeast orientation, it allows you to enjoy the pleasant climate fully. The house features three bedrooms and two bathrooms, distributed between the upper floor and a spacious independent room on the lower floor. The main living room is large, equipped with a fireplace, and has direct access to the porch and garden. The fully equipped kitchen includes a dining area. The property also has a separate wooden lounge with three-way access from inside and outside the house. This additional space is perfect for a leisure room, children's playroom, gym, or storage. On the side of the spacious garden, there is a wooden pergola used for parking, and the swimming pool is centrally located in the outdoor area. Nearby services: 5 schools and 6 supermarkets within a 1.3 km radius. Distances: 3 km from Fuengirola center. 7 km from Mijas Pueblo. 11 km from La Cala de Mijas. 25 km from Malaga airport. This villa combines comfort, privacy, and the potential for expansion, all in a prime location. It is ideal for those seeking seclusion without sacrificing proximity to Fuengirola's vibrant commercial and leisure life.