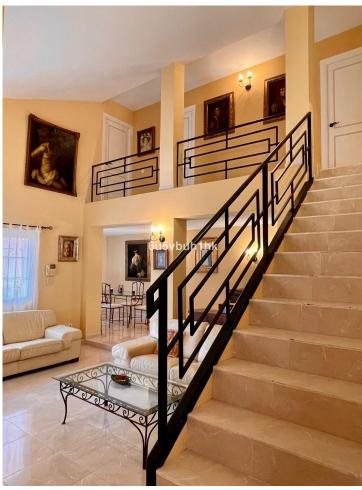

Magnificent villa located in the Campomijas urbanization. The property boasts a built area of 252 m² on a 1,105 m² plot, offering complete privacy, as it is visually isolated from neighbors, and with its southeast orientation, it allows you to enjoy the pleasant climate fully. The house features three bedrooms and two bathrooms, distributed between the upper floor and a spacious independent room on the lower floor. The main living room is large, equipped with a fireplace, and has direct access to the porch and garden. The fully equipped kitchen includes a dining area. The property also has a separate wooden lounge with three-way access from inside and outside the house. This additional space is perfect for a leisure room, children's playroom, gym, or storage. On the side of the spacious garden, there is a wooden pergola used for parking, and the swimming pool is centrally located in the outdoor area. Nearby services: 5 schools and 6 supermarkets within a 1.3 km radius. Distances: 3 km from Fuengirola center. 7 km from Mijas Pueblo. 11 km from La Cala de Mijas. 25 km from Malaga airport. This villa combines comfort, privacy, and the potential for expansion, all in a prime location. It is ideal for those seeking seclusion without sacrificing proximity to Fuengirola's vibrant commercial and leisure life.