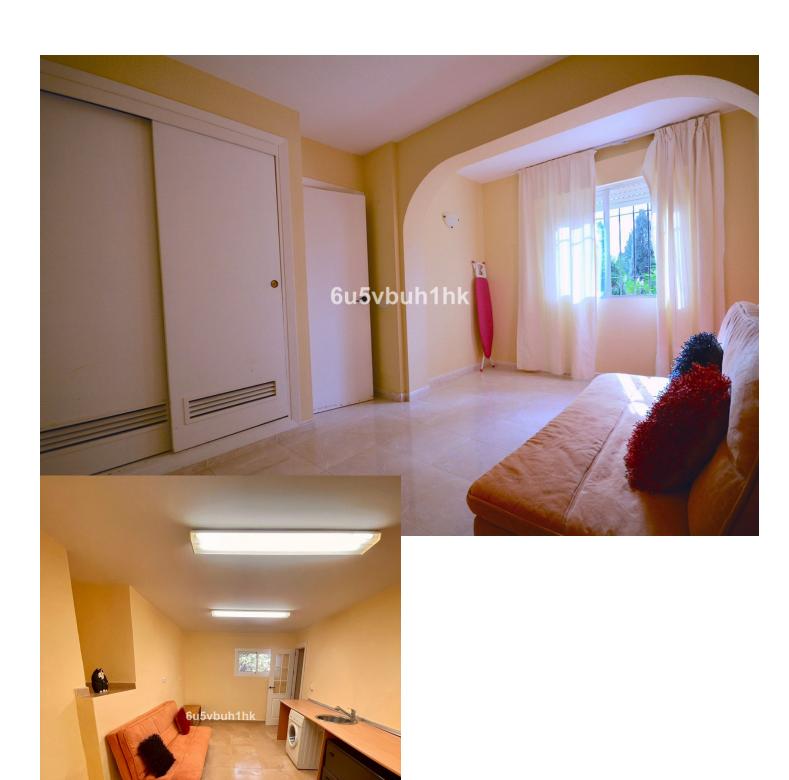

Magnificent villa located in the Campomijas urbanization. The property boasts a built area of 252 m² on a 1,105 m² plot, offering complete privacy, as it is visually isolated from neighbors, and with its southeast orientation, it allows you to enjoy the pleasant climate fully. The house features three bedrooms and two bathrooms, distributed between the upper floor and a spacious independent room on the lower floor. The main living room is large, equipped with a fireplace, and has direct access to the porch and garden. The fully equipped kitchen includes a dining area. The property also has a separate wooden lounge with three-way access from inside and outside the house. This additional space is perfect for a leisure room, children's playroom, gym, or storage. On the side of the spacious garden, there is a wooden pergola used for parking, and the swimming pool is centrally located in the outdoor area. Nearby services: 5 schools and 6 supermarkets within a 1.3 km radius. Distances: 3 km from Fuengirola center. 7 km from Mijas Pueblo. 11 km from La Cala de Mijas. 25 km from Malaga airport. This villa combines comfort, privacy, and the potential for expansion, all in a prime location. It is ideal for those seeking seclusion without sacrificing proximity to Fuengirola's vibrant commercial and leisure life.