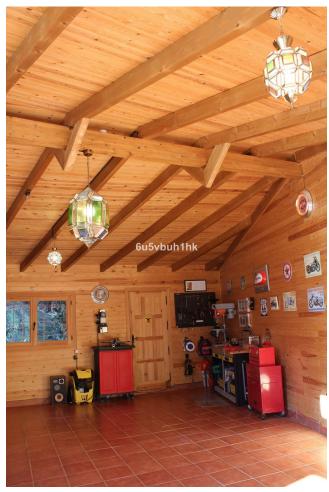

Magnificent villa located in the Campomijas urbanization. The property boasts a built area of 252 m² on a 1,105 m² plot, offering complete privacy, as it is visually isolated from neighbors, and with its southeast orientation, it allows you to enjoy the pleasant climate fully. The house features three bedrooms and two bathrooms, distributed between the upper floor and a spacious independent room on the lower floor. The main living room is large, equipped with a fireplace, and has direct access to the porch and garden. The fully equipped kitchen includes a dining area. The property also has a separate wooden lounge with three-way access from inside and outside the house. This additional space is perfect for a leisure room, children's playroom, gym, or storage. On the side of the spacious garden, there is a wooden pergola used for parking, and the swimming pool is centrally located in the outdoor area. Nearby services: 5 schools and 6 supermarkets within a 1.3 km radius. Distances: 3 km from Fuengirola center. 7 km from Mijas Pueblo. 11 km from La Cala de Mijas. 25 km from Malaga airport. This villa combines comfort, privacy, and the potential for expansion, all in a prime location. It is ideal for those seeking seclusion without sacrificing proximity to Fuengirola's vibrant commercial and leisure life.