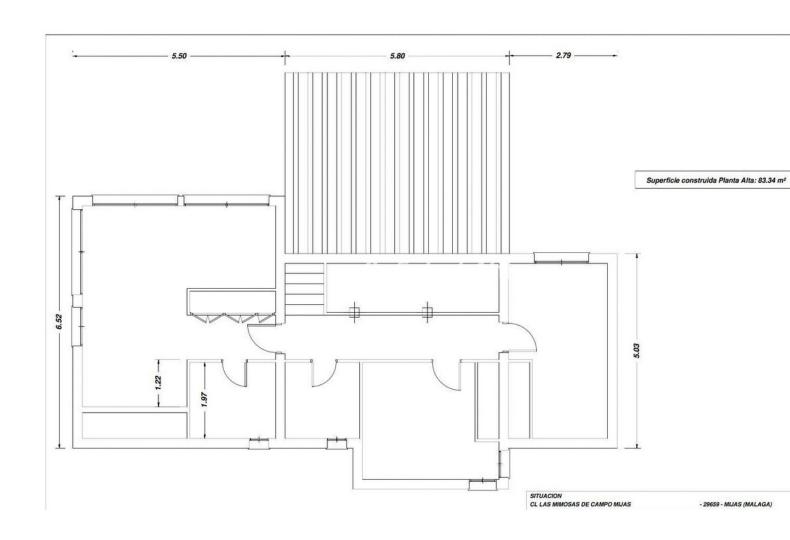

Magnificent villa located in the Campomijas urbanization. The property boasts a built area of 252 m² on a 1,105 m² plot, offering complete privacy, as it is visually isolated from neighbors, and with its southeast orientation, it allows you to enjoy the pleasant climate fully. The house features three bedrooms and two bathrooms, distributed between the upper floor and a spacious independent room on the lower floor. The main living room is large, equipped with a fireplace, and has direct access to the porch and garden. The fully equipped kitchen includes a dining area. The property also has a separate wooden lounge with three-way access from inside and outside the house. This additional space is perfect for a leisure room, children's playroom, gym, or storage. On the side of the spacious garden, there is a wooden pergola used for parking, and the swimming pool is centrally located in the outdoor area. Nearby services: 5 schools and 6 supermarkets within a 1.3 km radius. Distances: 3 km from Fuengirola center. 7 km from Mijas Pueblo. 11 km from La Cala de Mijas. 25 km from Malaga airport. This villa combines comfort, privacy, and the potential for expansion, all in a prime location. It is ideal for those seeking seclusion without sacrificing proximity to Fuengirola's vibrant commercial and leisure life.