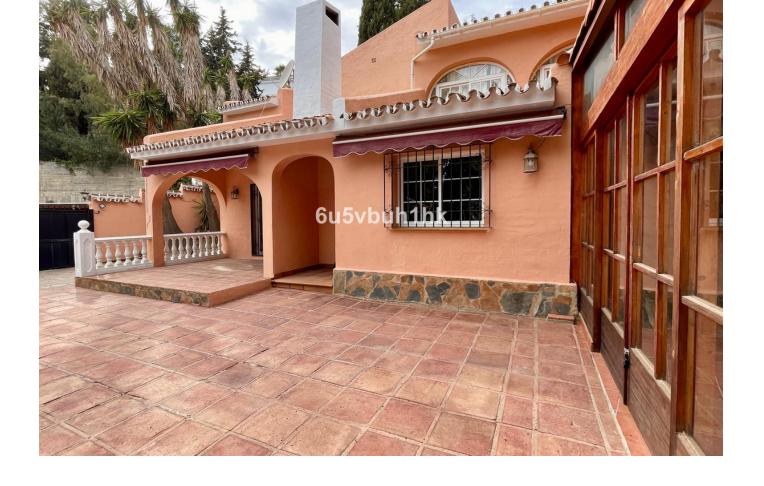

Magnificent villa located in the Campomijas urbanization. The property boasts a built area of 252 m² on a 1,105 m² plot, offering complete privacy, as it is visually isolated from neighbors, and with its southeast orientation, it allows you to enjoy the pleasant climate fully. The house features three bedrooms and two bathrooms, distributed between the upper floor and a spacious independent room on the lower floor. The main living room is large, equipped with a fireplace, and has direct access to the porch and garden. The fully equipped kitchen includes a dining area. The property also has a separate wooden lounge with three-way access from inside and outside the house. This additional space is perfect for a leisure room, children's playroom, gym, or storage. On the side of the spacious garden, there is a wooden pergola used for parking, and the swimming pool is centrally located in the outdoor area. Nearby services: 5 schools and 6 supermarkets within a 1.3 km radius. Distances: 3 km from Fuengirola center. 7 km from Mijas Pueblo. 11 km from La Cala de Mijas. 25 km from Malaga airport. This villa combines comfort, privacy, and the potential for expansion, all in a prime location. It is ideal for those seeking seclusion without sacrificing proximity to Fuengirola's vibrant commercial and leisure life.