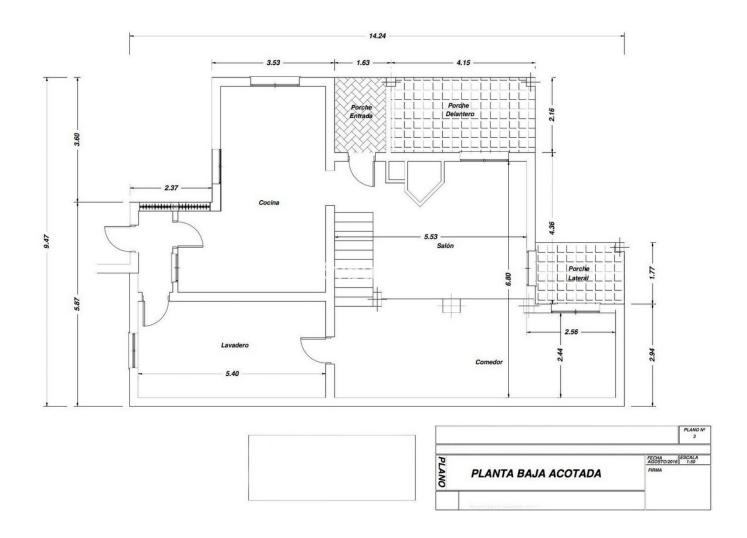

Magnificent villa located in the Campomijas urbanization. The property boasts a built area of 252 m² on a 1,105 m² plot, offering complete privacy, as it is visually isolated from neighbors, and with its southeast orientation, it allows you to enjoy the pleasant climate fully. The house features three bedrooms and two bathrooms, distributed between the upper floor and a spacious independent room on the lower floor. The main living room is large, equipped with a fireplace, and has direct access to the porch and garden. The fully equipped kitchen includes a dining area. The property also has a separate wooden lounge with three-way access from inside and outside the house. This additional space is perfect for a leisure room, children's playroom, gym, or storage. On the side of the spacious garden, there is a wooden pergola used for parking, and the swimming pool is centrally located in the outdoor area. Nearby services: 5 schools and 6 supermarkets within a 1.3 km radius. Distances: 3 km from Fuengirola center. 7 km from Mijas Pueblo. 11 km from La Cala de Mijas. 25 km from Malaga airport. This villa combines comfort, privacy, and the potential for expansion, all in a prime location. It is ideal for those seeking seclusion without sacrificing proximity to Fuengirola's vibrant commercial and leisure life.