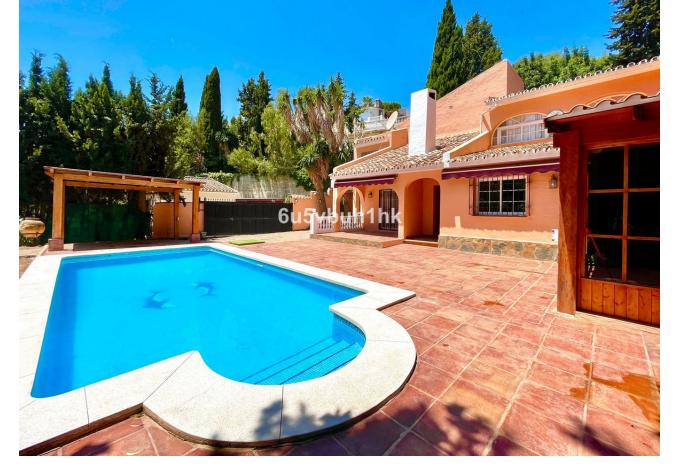

## Продажа - Дом - Campo Mijas 587.000€

www.mibgroup.es +34 661 89 71 88 info@mibgroup.es

Ref.-ID: MIBGR4861150 Campo Mijas Дом

4

Гостевой дом

2

252 m2

1105 m2

Magnificent villa located in the Campomijas urbanization. The property boasts a built area of 252 m² on a 1,105 m² plot, offering complete privacy, as it is visually isolated from neighbors, and with its southeast orientation, it allows you to enjoy the pleasant climate fully. The house features three bedrooms and two bathrooms, distributed between the upper floor and a spacious independent room on the lower floor. The main living room is large, equipped with a fireplace, and has direct access to the porch and garden. The fully equipped kitchen includes a dining area. The property also has a separate wooden lounge with three-way access from inside and outside the house. This additional space is perfect for a leisure room, children's playroom, gym, or storage. On the side of the spacious garden, there is a wooden pergola used for parking, and the swimming pool is centrally located in the outdoor area. Nearby services: 5 schools and 6 supermarkets within a 1.3 km radius. Distances: 3 km from Fuengirola center. 7 km from Mijas Pueblo. 11 km from La Cala de Mijas. 25 km from Malaga airport. This villa combines comfort, privacy, and the potential for expansion, all in a prime location. It is ideal for those seeking seclusion without sacrificing proximity to Fuengirola's vibrant commercial and leisure life.