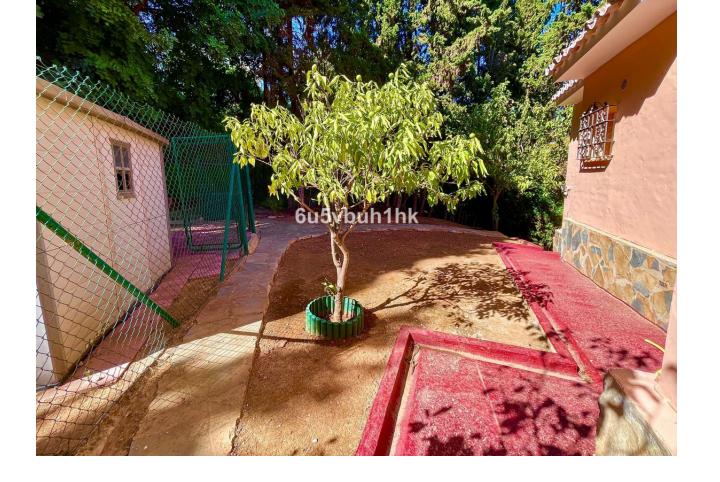

Magnificent villa located in the Campomijas urbanization. The property boasts a built area of 252 m² on a 1,105 m² plot, offering complete privacy, as it is visually isolated from neighbors, and with its southeast orientation, it allows you to enjoy the pleasant climate fully. The house features three bedrooms and two bathrooms, distributed between the upper floor and a spacious independent room on the lower floor. The main living room is large, equipped with a fireplace, and has direct access to the porch and garden. The fully equipped kitchen includes a dining area. The property also has a separate wooden lounge with three-way access from inside and outside the house. This additional space is perfect for a leisure room, children's playroom, gym, or storage. On the side of the spacious garden, there is a wooden pergola used for parking, and the swimming pool is centrally located in the outdoor area. Nearby services: 5 schools and 6 supermarkets within a 1.3 km radius. Distances: 3 km from Fuengirola center. 7 km from Mijas Pueblo. 11 km from La Cala de Mijas. 25 km from Malaga airport. This villa combines comfort, privacy, and the potential for expansion, all in a prime location. It is ideal for those seeking seclusion without sacrificing proximity to Fuengirola's vibrant commercial and leisure life.