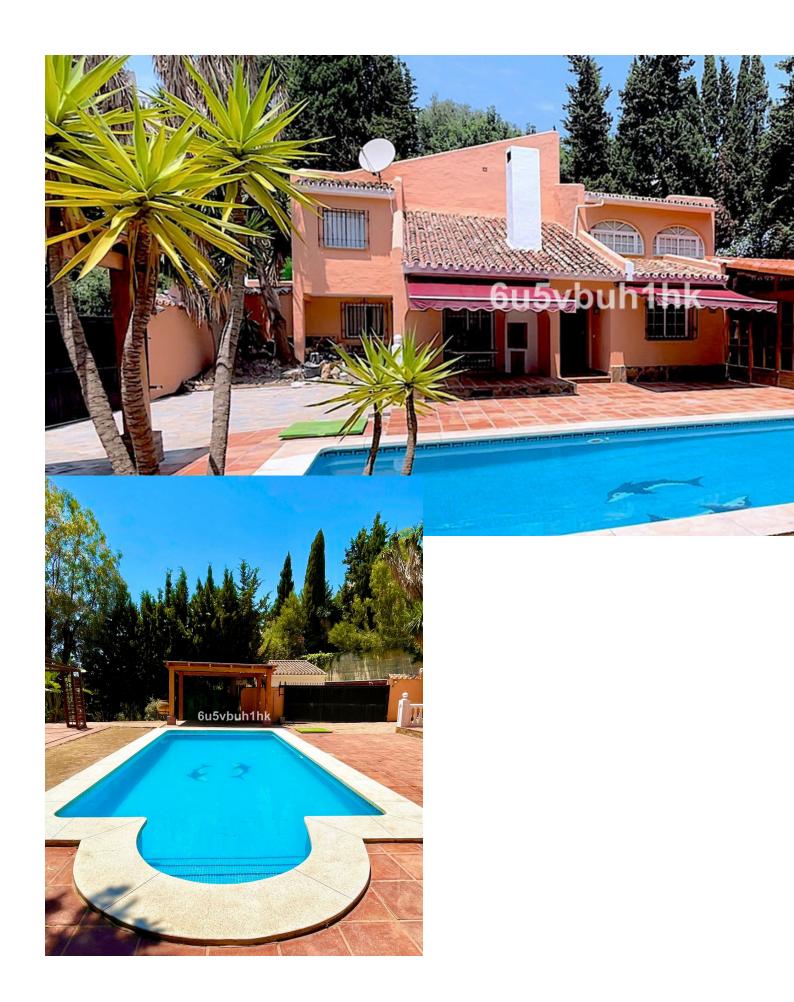

Magnificent villa located in the Campomijas urbanization. The property boasts a built area of 252 m² on a 1,105 m² plot, offering complete privacy, as it is visually isolated from neighbors, and with its southeast orientation, it allows you to enjoy the pleasant climate fully. The house features three bedrooms and two bathrooms, distributed between the upper floor and a spacious independent room on the lower floor. The main living room is large, equipped with a fireplace, and has direct access to the porch and garden. The fully equipped kitchen includes a dining area. The property also has a separate wooden lounge with three-way access from inside and outside the house. This additional space is perfect for a leisure room, children's playroom, gym, or storage. On the side of the spacious garden, there is a wooden pergola used for parking, and the swimming pool is centrally located in the outdoor area. Nearby services: 5 schools and 6 supermarkets within a 1.3 km radius. Distances: 3 km from Fuengirola center. 7 km from Mijas Pueblo. 11 km from La Cala de Mijas. 25 km from Malaga airport. This villa combines comfort, privacy, and the potential for expansion, all in a prime location. It is ideal for those seeking seclusion without sacrificing proximity to Fuengirola's vibrant commercial and leisure life.