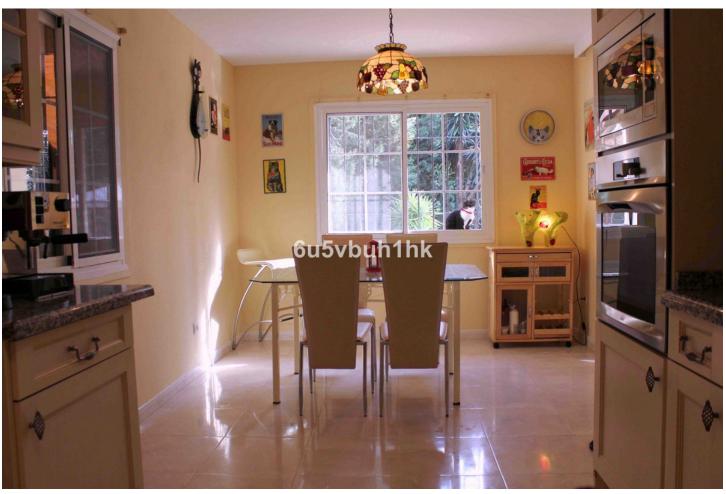

Magnificent villa located in the Campomijas urbanization. The property boasts a built area of 252 m² on a 1,105 m² plot, offering complete privacy, as it is visually isolated from neighbors, and with its southeast orientation, it allows you to enjoy the pleasant climate fully. The house features three bedrooms and two bathrooms, distributed between the upper floor and a spacious independent room on the lower floor. The main living room is large, equipped with a fireplace, and has direct access to the porch and garden. The fully equipped kitchen includes a dining area. The property also has a separate wooden lounge with three-way access from inside and outside the house. This additional space is perfect for a leisure room, children's playroom, gym, or storage. On the side of the spacious garden, there is a wooden pergola used for parking, and the swimming pool is centrally located in the outdoor area. Nearby services: 5 schools and 6 supermarkets within a 1.3 km radius. Distances: 3 km from Fuengirola center. 7 km from Mijas Pueblo. 11 km from La Cala de Mijas. 25 km from Malaga airport. This villa combines comfort, privacy, and the potential for expansion, all in a prime location. It is ideal for those seeking seclusion without sacrificing proximity to Fuengirola's vibrant commercial and leisure life.