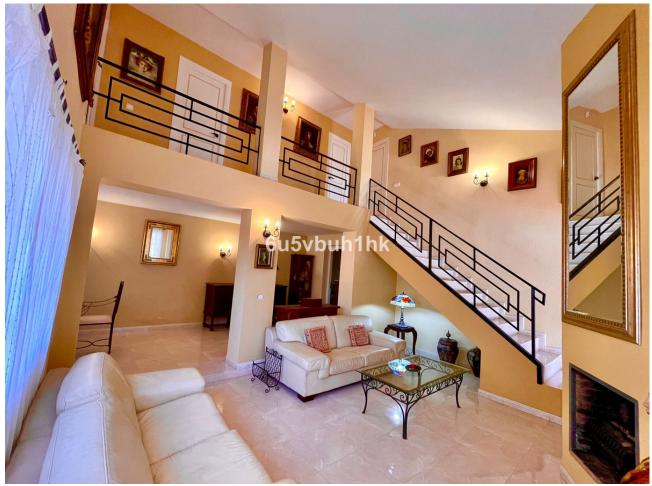

Magnificent villa located in the Campomijas urbanization. The property boasts a built area of 252 m² on a 1,105 m² plot, offering complete privacy, as it is visually isolated from neighbors, and with its southeast orientation, it allows you to enjoy the pleasant climate fully. The house features three bedrooms and two bathrooms, distributed between the upper floor and a spacious independent room on the lower floor. The main living room is large, equipped with a fireplace, and has direct access to the porch and garden. The fully equipped kitchen includes a dining area. The property also has a separate wooden lounge with three-way access from inside and outside the house. This additional space is perfect for a leisure room, children's playroom, gym, or storage. On the side of the spacious garden, there is a wooden pergola used for parking, and the swimming pool is centrally located in the outdoor area. Nearby services: 5 schools and 6 supermarkets within a 1.3 km radius. Distances: 3 km from Fuengirola center. 7 km from Mijas Pueblo. 11 km from La Cala de Mijas. 25 km from Malaga airport. This villa combines comfort, privacy, and the potential for expansion, all in a prime location. It is ideal for those seeking seclusion without sacrificing proximity to Fuengirola's vibrant commercial and leisure life.