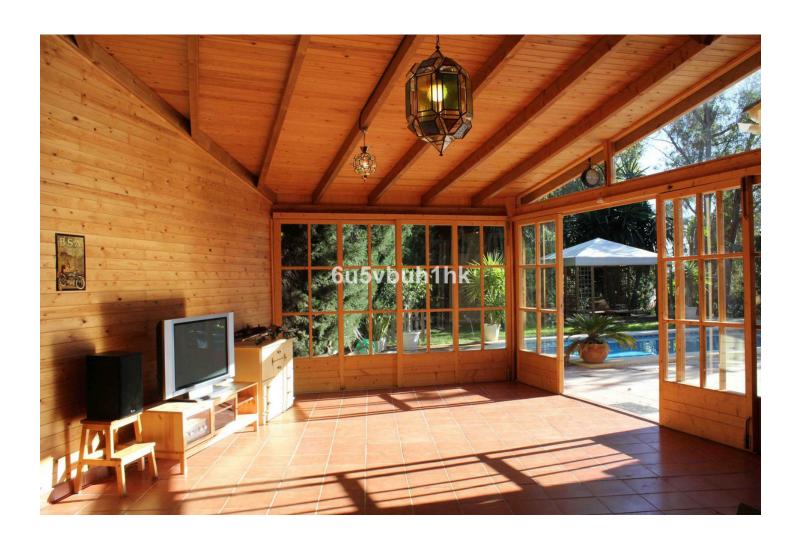

Magnificent villa located in the Campomijas urbanization. The property boasts a built area of 252 m² on a 1,105 m² plot, offering complete privacy, as it is visually isolated from neighbors, and with its southeast orientation, it allows you to enjoy the pleasant climate fully. The house features three bedrooms and two bathrooms, distributed between the upper floor and a spacious independent room on the lower floor. The main living room is large, equipped with a fireplace, and has direct access to the porch and garden. The fully equipped kitchen includes a dining area. The property also has a separate wooden lounge with three-way access from inside and outside the house. This additional space is perfect for a leisure room, children's playroom, gym, or storage. On the side of the spacious garden, there is a wooden pergola used for parking, and the swimming pool is centrally located in the outdoor area. Nearby services: 5 schools and 6 supermarkets within a 1.3 km radius. Distances: 3 km from Fuengirola center. 7 km from Mijas Pueblo. 11 km from La Cala de Mijas. 25 km from Malaga airport. This villa combines comfort, privacy, and the potential for expansion, all in a prime location. It is ideal for those seeking seclusion without sacrificing proximity to Fuengirola's vibrant commercial and leisure life.