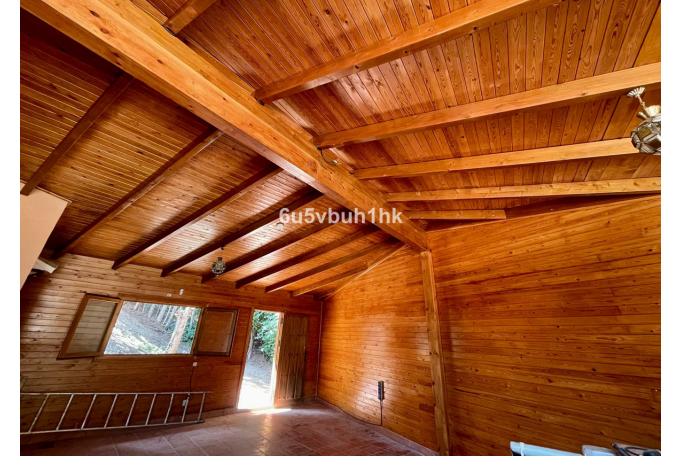

Magnificent villa located in the Campomijas urbanization. The property boasts a built area of 252 m² on a 1,105 m² plot, offering complete privacy, as it is visually isolated from neighbors, and with its southeast orientation, it allows you to enjoy the pleasant climate fully. The house features three bedrooms and two bathrooms, distributed between the upper floor and a spacious independent room on the lower floor. The main living room is large, equipped with a fireplace, and has direct access to the porch and garden. The fully equipped kitchen includes a dining area. The property also has a separate wooden lounge with three-way access from inside and outside the house. This additional space is perfect for a leisure room, children's playroom, gym, or storage. On the side of the spacious garden, there is a wooden pergola used for parking, and the swimming pool is centrally located in the outdoor area. Nearby services: 5 schools and 6 supermarkets within a 1.3 km radius. Distances: 3 km from Fuengirola center. 7 km from Mijas Pueblo. 11 km from La Cala de Mijas. 25 km from Malaga airport. This villa combines comfort, privacy, and the potential for expansion, all in a prime location. It is ideal for those seeking seclusion without sacrificing proximity to Fuengirola's vibrant commercial and leisure life.