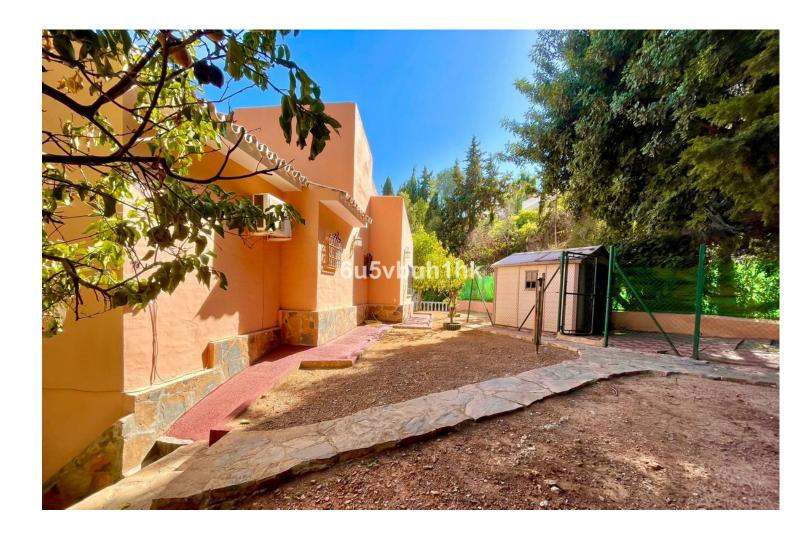

Magnificent villa located in the Campomijas urbanization. The property boasts a built area of 252 m² on a 1,105 m² plot, offering complete privacy, as it is visually isolated from neighbors, and with its southeast orientation, it allows you to enjoy the pleasant climate fully. The house features three bedrooms and two bathrooms, distributed between the upper floor and a spacious independent room on the lower floor. The main living room is large, equipped with a fireplace, and has direct access to the porch and garden. The fully equipped kitchen includes a dining area. The property also has a separate wooden lounge with three-way access from inside and outside the house. This additional space is perfect for a leisure room, children's playroom, gym, or storage. On the side of the spacious garden, there is a wooden pergola used for parking, and the swimming pool is centrally located in the outdoor area. Nearby services: 5 schools and 6 supermarkets within a 1.3 km radius. Distances: 3 km from Fuengirola center. 7 km from Mijas Pueblo. 11 km from La Cala de Mijas. 25 km from Malaga airport. This villa combines comfort, privacy, and the potential for expansion, all in a prime location. It is ideal for those seeking seclusion without sacrificing proximity to Fuengirola's vibrant commercial and leisure life.