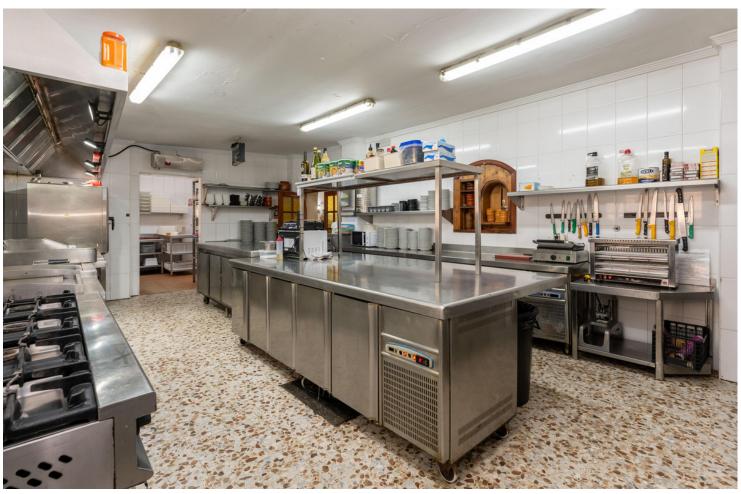

## Продажа - Коммерческая - Coín 1.100.000€

www.mibgroup.es +34 661 89 71 88 info@mibgroup.es

Ref.-ID: MIBGR4862083 Coín Коммерческая

ИБИ: 2,000 EUR / год

2

777 m2

896 m2

This magnificent restaurant offers a unique investment opportunity for those seeking a gastronomic establishment with a wide range of commercial possibilities. The restaurant has also established itself as an ideal venue for weddings and special events. With a versatile design and spacious areas, the restaurant easily adapts to different types of events, making it a business with multiple income streams. The property features an elegant and well-equipped main dining room, as well as a customizable space that can be tailored to meet the specific needs of each client. It is worth noting that the business has a solid track record and a well-established client portfolio, in addition to an ideal location and onsite parking. This restaurant represents a secure and profitable investment, perfect for entrepreneurs in the hospitality sector or those interested in developing a multifunctional space with great commercial potential. The sales includes business and building