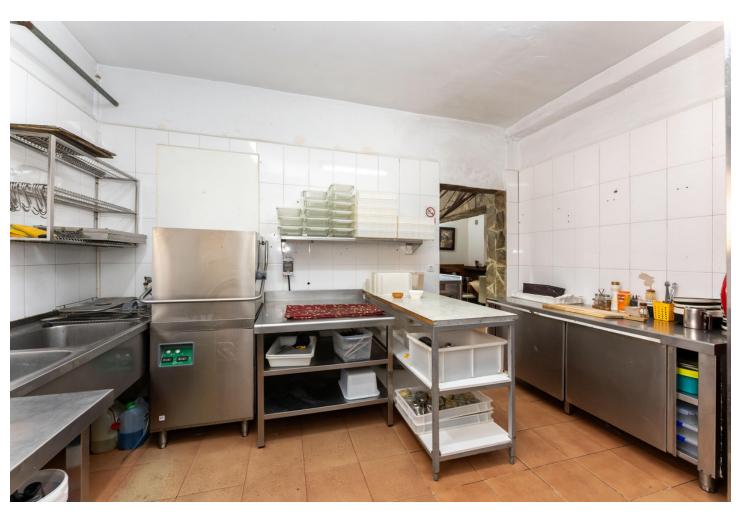

## Продажа - Коммерческая - Coín 1.100.000€

www.mibgroup.es +34 661 89 71 88 info@mibgroup.es

Ref.-ID: MIBGR4862083 Coín Коммерческая

ИБИ: 2,000 EUR / год

2

777 m2

896 m2

This magnificent restaurant offers a unique investment opportunity for those seeking a gastronomic establishment with a wide range of commercial possibilities. The restaurant has also established itself as an ideal venue for weddings and special events. With a versatile design and spacious areas, the restaurant easily adapts to different types of events, making it a business with multiple income streams. The property features an elegant and well-equipped main dining room, as well as a customizable space that can be tailored to meet the specific needs of each client. It is worth noting that the business has a solid track record and a well-established client portfolio, in addition to an ideal location and onsite parking. This restaurant represents a secure and profitable investment, perfect for entrepreneurs in the hospitality sector or those interested in developing a multifunctional space with great commercial potential. The sales includes business and building