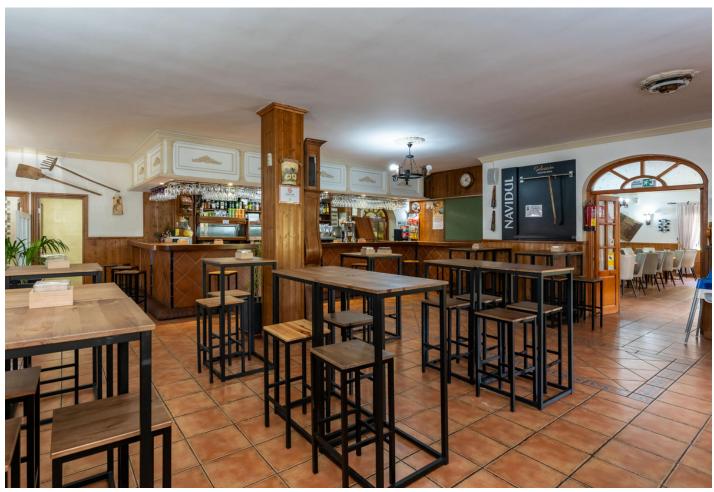

## Продажа - Коммерческая - Coín 1.100.000€

www.mibgroup.es +34 661 89 71 88 info@mibgroup.es

Ref.-ID: MIBGR4862083 Coín Коммерческая

ИБИ: 2,000 EUR / год

2

777 m2

896 m2

This magnificent restaurant offers a unique investment opportunity for those seeking a gastronomic establishment with a wide range of commercial possibilities. The restaurant has also established itself as an ideal venue for weddings and special events. With a versatile design and spacious areas, the restaurant easily adapts to different types of events, making it a business with multiple income streams. The property features an elegant and well-equipped main dining room, as well as a customizable space that can be tailored to meet the specific needs of each client. It is worth noting that the business has a solid track record and a well-established client portfolio, in addition to an ideal location and onsite parking. This restaurant represents a secure and profitable investment, perfect for entrepreneurs in the hospitality sector or those interested in developing a multifunctional space with great commercial potential. The sales includes business and building