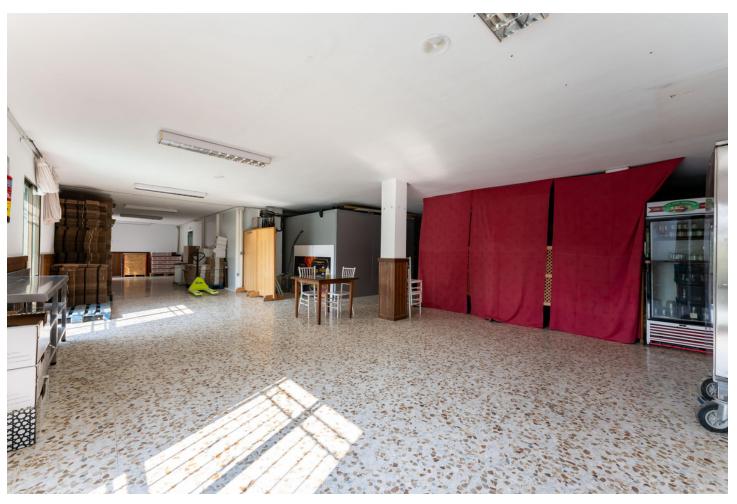

## Продажа - Коммерческая - Coín 1.100.000€

www.mibgroup.es +34 661 89 71 88 info@mibgroup.es

Ref.-ID: MIBGR4862083 Coín Коммерческая

ИБИ: 2,000 EUR / год

2

777 m2

896 m2

This magnificent restaurant offers a unique investment opportunity for those seeking a gastronomic establishment with a wide range of commercial possibilities. The restaurant has also established itself as an ideal venue for weddings and special events. With a versatile design and spacious areas, the restaurant easily adapts to different types of events, making it a business with multiple income streams. The property features an elegant and well-equipped main dining room, as well as a customizable space that can be tailored to meet the specific needs of each client. It is worth noting that the business has a solid track record and a well-established client portfolio, in addition to an ideal location and onsite parking. This restaurant represents a secure and profitable investment, perfect for entrepreneurs in the hospitality sector or those interested in developing a multifunctional space with great commercial potential. The sales includes business and building