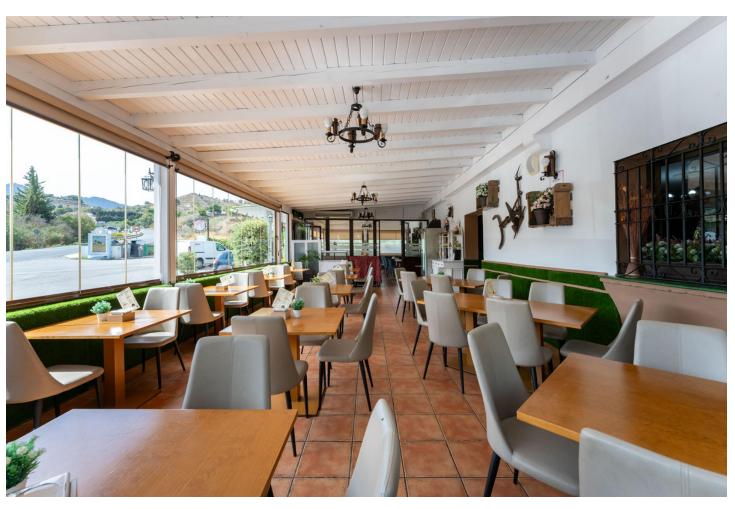

## Продажа - Коммерческая - Coín 1.100.000€

www.mibgroup.es +34 661 89 71 88 info@mibgroup.es

Ref.-ID: MIBGR4862083 Coín Коммерческая

ИБИ: 2,000 EUR / год

2

777 m2

896 m2

This magnificent restaurant offers a unique investment opportunity for those seeking a gastronomic establishment with a wide range of commercial possibilities. The restaurant has also established itself as an ideal venue for weddings and special events. With a versatile design and spacious areas, the restaurant easily adapts to different types of events, making it a business with multiple income streams. The property features an elegant and well-equipped main dining room, as well as a customizable space that can be tailored to meet the specific needs of each client. It is worth noting that the business has a solid track record and a well-established client portfolio, in addition to an ideal location and onsite parking. This restaurant represents a secure and profitable investment, perfect for entrepreneurs in the hospitality sector or those interested in developing a multifunctional space with great commercial potential. The sales includes business and building