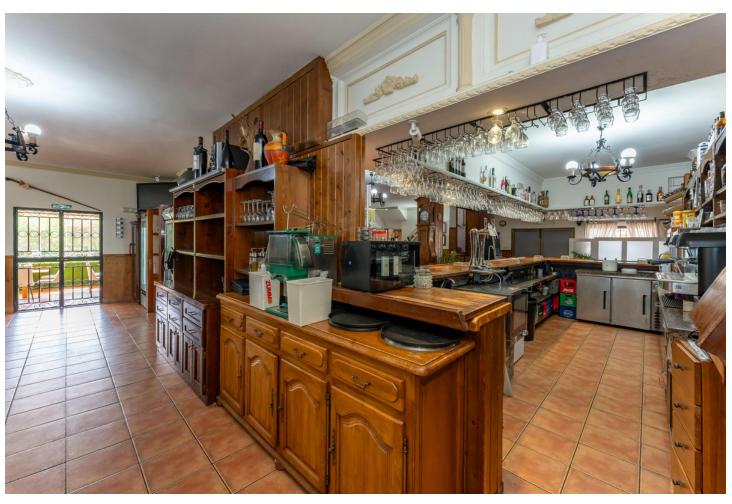

## Продажа - Коммерческая - Coín 1.100.000€

www.mibgroup.es +34 661 89 71 88 info@mibgroup.es

Ref.-ID: MIBGR4862083 Coín Коммерческая

ИБИ: 2,000 EUR / год

2

777 m2

896 m2

This magnificent restaurant offers a unique investment opportunity for those seeking a gastronomic establishment with a wide range of commercial possibilities. The restaurant has also established itself as an ideal venue for weddings and special events. With a versatile design and spacious areas, the restaurant easily adapts to different types of events, making it a business with multiple income streams. The property features an elegant and well-equipped main dining room, as well as a customizable space that can be tailored to meet the specific needs of each client. It is worth noting that the business has a solid track record and a well-established client portfolio, in addition to an ideal location and onsite parking. This restaurant represents a secure and profitable investment, perfect for entrepreneurs in the hospitality sector or those interested in developing a multifunctional space with great commercial potential. The sales includes business and building