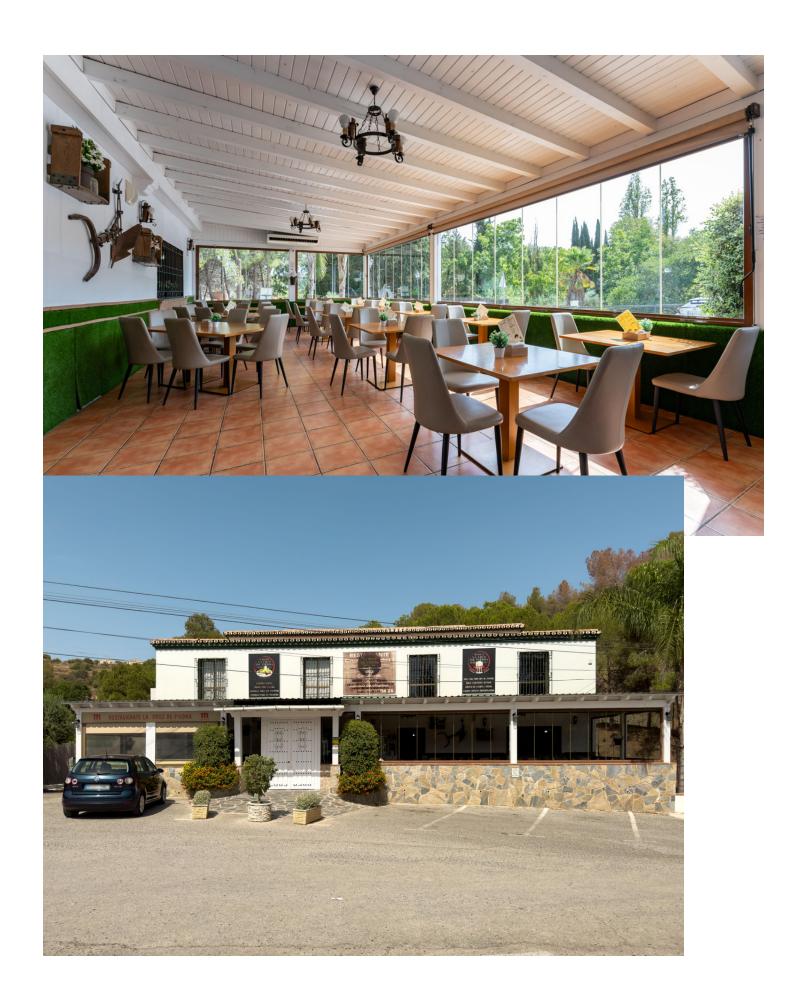

## Продажа - Коммерческая - Coín 1.100.000€

www.mibgroup.es +34 661 89 71 88 info@mibgroup.es

Ref.-ID: MIBGR4862083 Coín Коммерческая

ИБИ: 2,000 EUR / год

2

777 m2

896 m2

This magnificent restaurant offers a unique investment opportunity for those seeking a gastronomic establishment with a wide range of commercial possibilities. The restaurant has also established itself as an ideal venue for weddings and special events. With a versatile design and spacious areas, the restaurant easily adapts to different types of events, making it a business with multiple income streams. The property features an elegant and well-equipped main dining room, as well as a customizable space that can be tailored to meet the specific needs of each client. It is worth noting that the business has a solid track record and a well-established client portfolio, in addition to an ideal location and onsite parking. This restaurant represents a secure and profitable investment, perfect for entrepreneurs in the hospitality sector or those interested in developing a multifunctional space with great commercial potential. The sales includes business and building