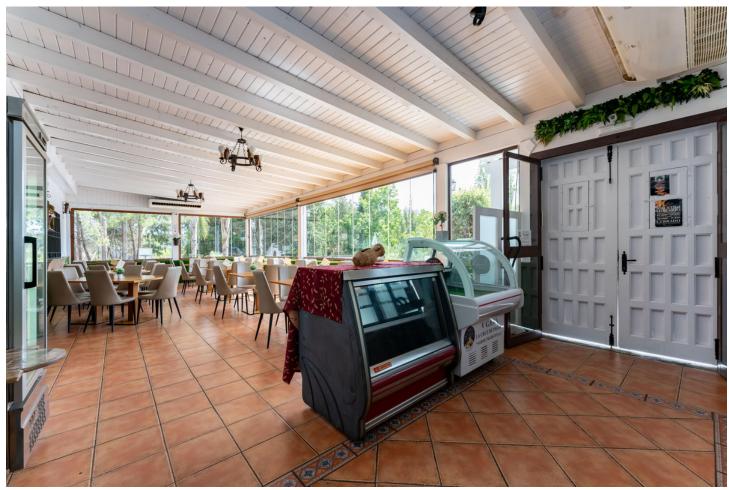

## Продажа - Коммерческая - Coín 1.100.000€

www.mibgroup.es +34 661 89 71 88 info@mibgroup.es

Ref.-ID: MIBGR4862083 Coín Коммерческая

ИБИ: 2,000 EUR / год

2

777 m2

896 m2

This magnificent restaurant offers a unique investment opportunity for those seeking a gastronomic establishment with a wide range of commercial possibilities. The restaurant has also established itself as an ideal venue for weddings and special events. With a versatile design and spacious areas, the restaurant easily adapts to different types of events, making it a business with multiple income streams. The property features an elegant and well-equipped main dining room, as well as a customizable space that can be tailored to meet the specific needs of each client. It is worth noting that the business has a solid track record and a well-established client portfolio, in addition to an ideal location and onsite parking. This restaurant represents a secure and profitable investment, perfect for entrepreneurs in the hospitality sector or those interested in developing a multifunctional space with great commercial potential. The sales includes business and building