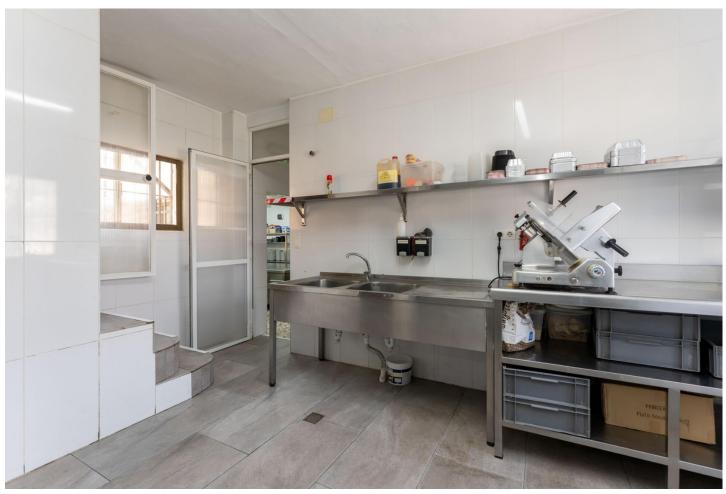

## Продажа - Коммерческая - Coín 1.100.000€

www.mibgroup.es +34 661 89 71 88 info@mibgroup.es

Ref.-ID: MIBGR4862083 Coín Коммерческая

ИБИ: 2,000 EUR / год

2

777 m2

896 m2

This magnificent restaurant offers a unique investment opportunity for those seeking a gastronomic establishment with a wide range of commercial possibilities. The restaurant has also established itself as an ideal venue for weddings and special events. With a versatile design and spacious areas, the restaurant easily adapts to different types of events, making it a business with multiple income streams. The property features an elegant and well-equipped main dining room, as well as a customizable space that can be tailored to meet the specific needs of each client. It is worth noting that the business has a solid track record and a well-established client portfolio, in addition to an ideal location and onsite parking. This restaurant represents a secure and profitable investment, perfect for entrepreneurs in the hospitality sector or those interested in developing a multifunctional space with great commercial potential. The sales includes business and building