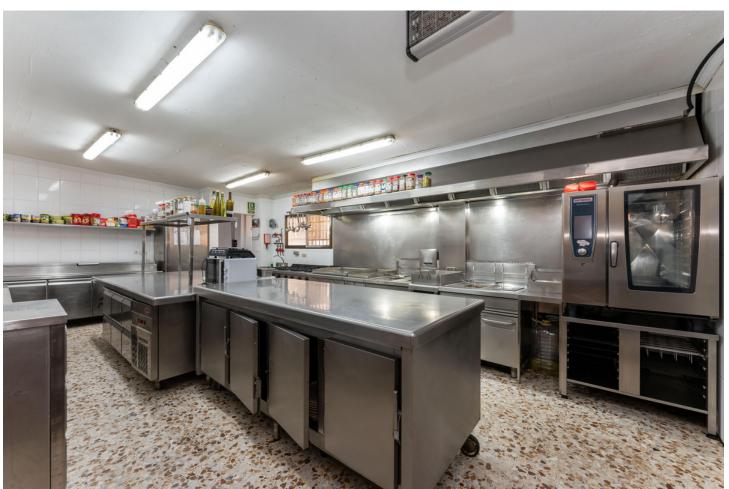

## Продажа - Коммерческая - Coín 1.100.000€

www.mibgroup.es +34 661 89 71 88 info@mibgroup.es

Ref.-ID: MIBGR4862083 Coín Коммерческая

ИБИ: 2,000 EUR / год

2

777 m2

896 m2

This magnificent restaurant offers a unique investment opportunity for those seeking a gastronomic establishment with a wide range of commercial possibilities. The restaurant has also established itself as an ideal venue for weddings and special events. With a versatile design and spacious areas, the restaurant easily adapts to different types of events, making it a business with multiple income streams. The property features an elegant and well-equipped main dining room, as well as a customizable space that can be tailored to meet the specific needs of each client. It is worth noting that the business has a solid track record and a well-established client portfolio, in addition to an ideal location and onsite parking. This restaurant represents a secure and profitable investment, perfect for entrepreneurs in the hospitality sector or those interested in developing a multifunctional space with great commercial potential. The sales includes business and building