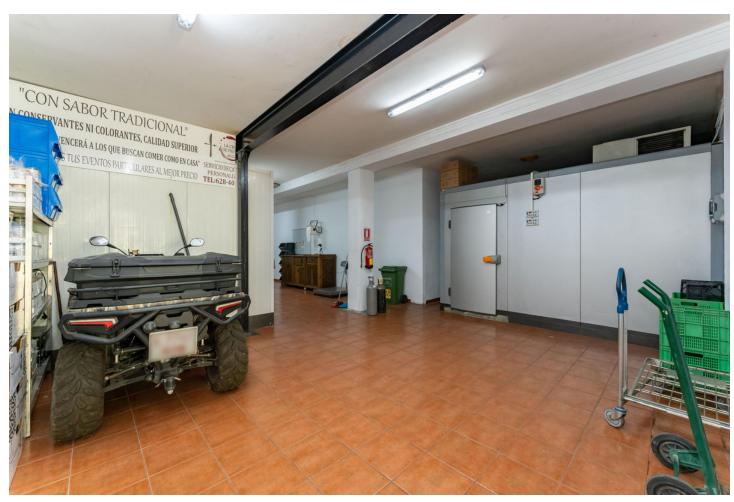

## Продажа - Коммерческая - Coín 1.100.000€

www.mibgroup.es +34 661 89 71 88 info@mibgroup.es

Ref.-ID: MIBGR4862083 Coín Коммерческая

ИБИ: 2,000 EUR / год

2

777 m2

896 m2

This magnificent restaurant offers a unique investment opportunity for those seeking a gastronomic establishment with a wide range of commercial possibilities. The restaurant has also established itself as an ideal venue for weddings and special events. With a versatile design and spacious areas, the restaurant easily adapts to different types of events, making it a business with multiple income streams. The property features an elegant and well-equipped main dining room, as well as a customizable space that can be tailored to meet the specific needs of each client. It is worth noting that the business has a solid track record and a well-established client portfolio, in addition to an ideal location and onsite parking. This restaurant represents a secure and profitable investment, perfect for entrepreneurs in the hospitality sector or those interested in developing a multifunctional space with great commercial potential. The sales includes business and building