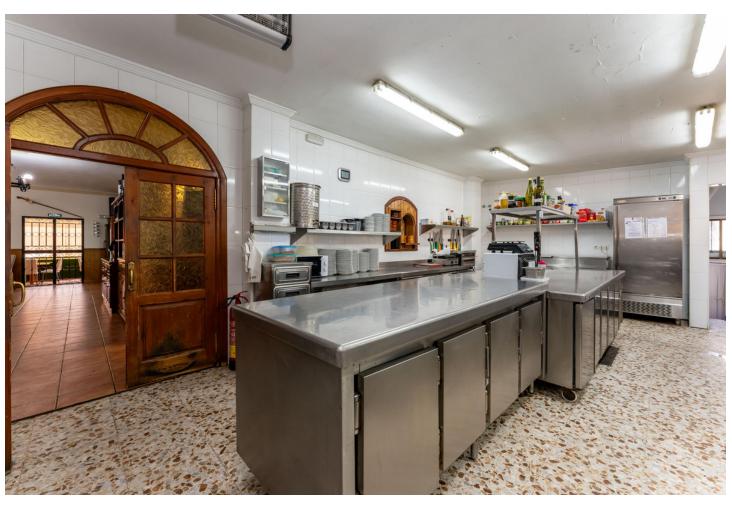

## Продажа - Коммерческая - Coín 1.100.000€

www.mibgroup.es +34 661 89 71 88 info@mibgroup.es

Ref.-ID: MIBGR4862083 Coín Коммерческая

ИБИ: 2,000 EUR / год

2

777 m2

896 m2

This magnificent restaurant offers a unique investment opportunity for those seeking a gastronomic establishment with a wide range of commercial possibilities. The restaurant has also established itself as an ideal venue for weddings and special events. With a versatile design and spacious areas, the restaurant easily adapts to different types of events, making it a business with multiple income streams. The property features an elegant and well-equipped main dining room, as well as a customizable space that can be tailored to meet the specific needs of each client. It is worth noting that the business has a solid track record and a well-established client portfolio, in addition to an ideal location and onsite parking. This restaurant represents a secure and profitable investment, perfect for entrepreneurs in the hospitality sector or those interested in developing a multifunctional space with great commercial potential. The sales includes business and building