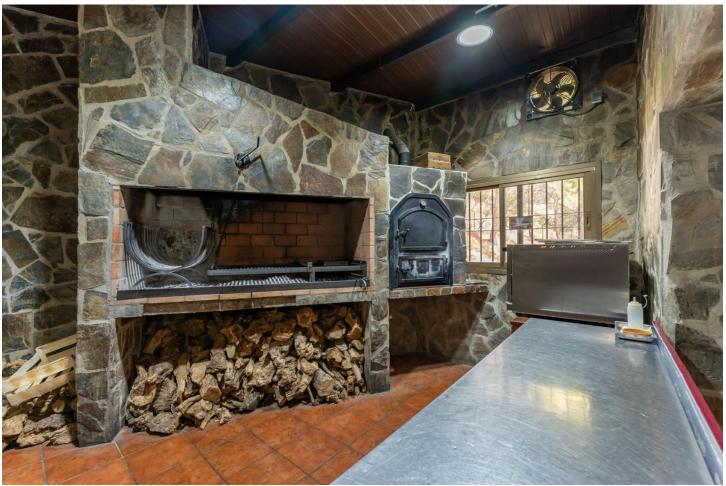

## Продажа - Коммерческая - Coín 1.100.000€

www.mibgroup.es +34 661 89 71 88 info@mibgroup.es

Ref.-ID: MIBGR4862083 Coín Коммерческая

ИБИ: 2,000 EUR / год

2

777 m2

896 m2

This magnificent restaurant offers a unique investment opportunity for those seeking a gastronomic establishment with a wide range of commercial possibilities. The restaurant has also established itself as an ideal venue for weddings and special events. With a versatile design and spacious areas, the restaurant easily adapts to different types of events, making it a business with multiple income streams. The property features an elegant and well-equipped main dining room, as well as a customizable space that can be tailored to meet the specific needs of each client. It is worth noting that the business has a solid track record and a well-established client portfolio, in addition to an ideal location and onsite parking. This restaurant represents a secure and profitable investment, perfect for entrepreneurs in the hospitality sector or those interested in developing a multifunctional space with great commercial potential. The sales includes business and building