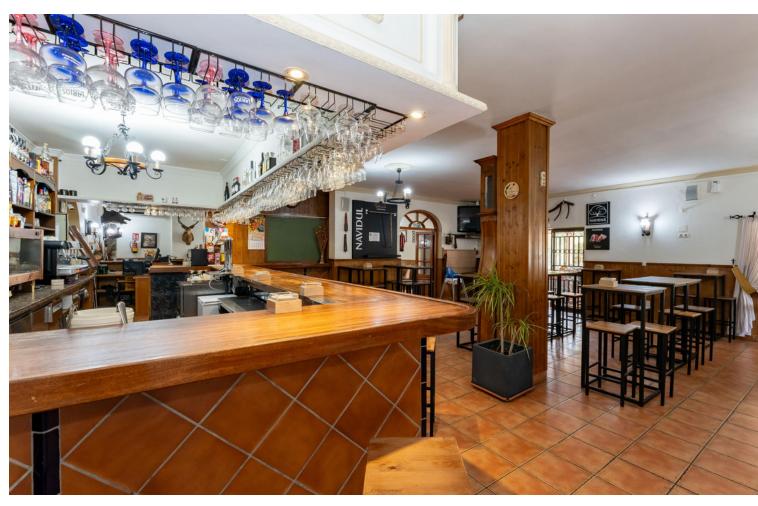

## Продажа - Коммерческая - Coín 1.100.000€

www.mibgroup.es +34 661 89 71 88 info@mibgroup.es

Ref.-ID: MIBGR4862083 Coín Коммерческая

ИБИ: 2,000 EUR / год

2

777 m2

896 m2

This magnificent restaurant offers a unique investment opportunity for those seeking a gastronomic establishment with a wide range of commercial possibilities. The restaurant has also established itself as an ideal venue for weddings and special events. With a versatile design and spacious areas, the restaurant easily adapts to different types of events, making it a business with multiple income streams. The property features an elegant and well-equipped main dining room, as well as a customizable space that can be tailored to meet the specific needs of each client. It is worth noting that the business has a solid track record and a well-established client portfolio, in addition to an ideal location and onsite parking. This restaurant represents a secure and profitable investment, perfect for entrepreneurs in the hospitality sector or those interested in developing a multifunctional space with great commercial potential. The sales includes business and building