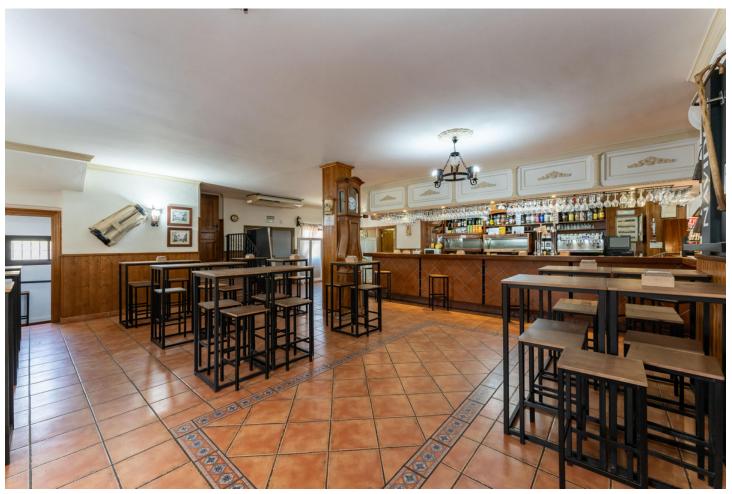

## Продажа - Коммерческая - Coín 1.100.000€

www.mibgroup.es +34 661 89 71 88 info@mibgroup.es

Ref.-ID: MIBGR4862083 Coín Коммерческая

ИБИ: 2,000 EUR / год

2

777 m2

896 m2

This magnificent restaurant offers a unique investment opportunity for those seeking a gastronomic establishment with a wide range of commercial possibilities. The restaurant has also established itself as an ideal venue for weddings and special events. With a versatile design and spacious areas, the restaurant easily adapts to different types of events, making it a business with multiple income streams. The property features an elegant and well-equipped main dining room, as well as a customizable space that can be tailored to meet the specific needs of each client. It is worth noting that the business has a solid track record and a well-established client portfolio, in addition to an ideal location and onsite parking. This restaurant represents a secure and profitable investment, perfect for entrepreneurs in the hospitality sector or those interested in developing a multifunctional space with great commercial potential. The sales includes business and building