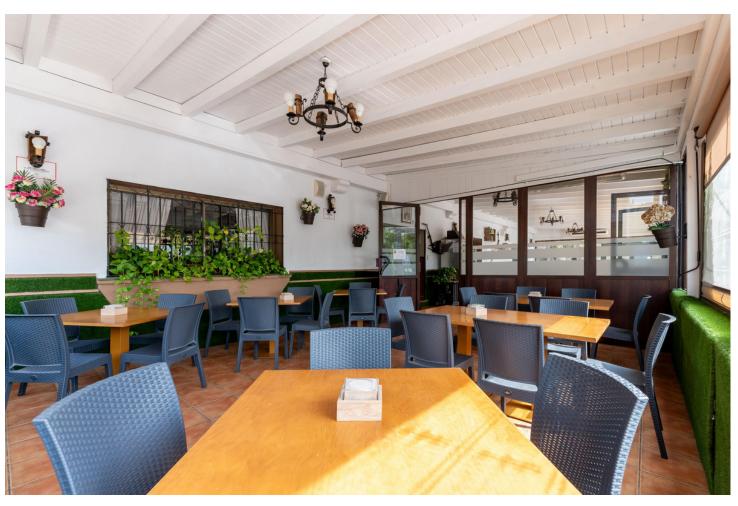

## Продажа - Коммерческая - Coín 1.100.000€

www.mibgroup.es +34 661 89 71 88 info@mibgroup.es

Ref.-ID: MIBGR4862083 Coín Коммерческая

ИБИ: 2,000 EUR / год

2

777 m2

896 m2

This magnificent restaurant offers a unique investment opportunity for those seeking a gastronomic establishment with a wide range of commercial possibilities. The restaurant has also established itself as an ideal venue for weddings and special events. With a versatile design and spacious areas, the restaurant easily adapts to different types of events, making it a business with multiple income streams. The property features an elegant and well-equipped main dining room, as well as a customizable space that can be tailored to meet the specific needs of each client. It is worth noting that the business has a solid track record and a well-established client portfolio, in addition to an ideal location and onsite parking. This restaurant represents a secure and profitable investment, perfect for entrepreneurs in the hospitality sector or those interested in developing a multifunctional space with great commercial potential. The sales includes business and building