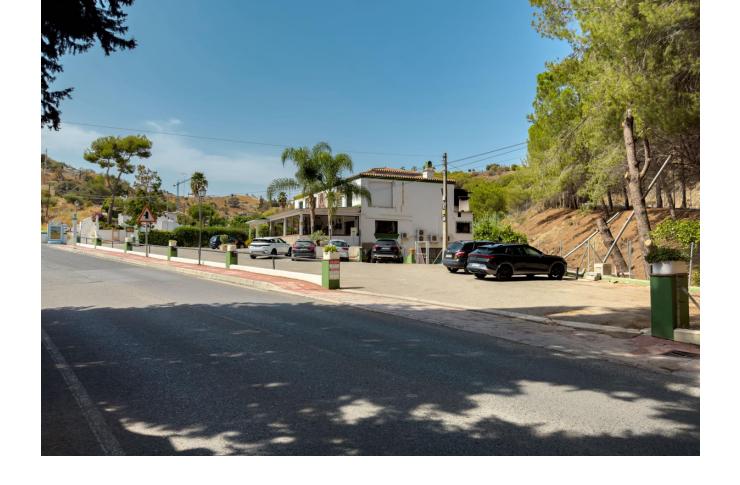

## Продажа - Коммерческая - Coín 1.100.000€

www.mibgroup.es +34 661 89 71 88 info@mibgroup.es

Ref.-ID: MIBGR4862083 Coín Коммерческая

ИБИ: 2,000 EUR / год

2

777 m2

896 m2

This magnificent restaurant offers a unique investment opportunity for those seeking a gastronomic establishment with a wide range of commercial possibilities. The restaurant has also established itself as an ideal venue for weddings and special events. With a versatile design and spacious areas, the restaurant easily adapts to different types of events, making it a business with multiple income streams. The property features an elegant and well-equipped main dining room, as well as a customizable space that can be tailored to meet the specific needs of each client. It is worth noting that the business has a solid track record and a well-established client portfolio, in addition to an ideal location and onsite parking. This restaurant represents a secure and profitable investment, perfect for entrepreneurs in the hospitality sector or those interested in developing a multifunctional space with great commercial potential. The sales includes business and building