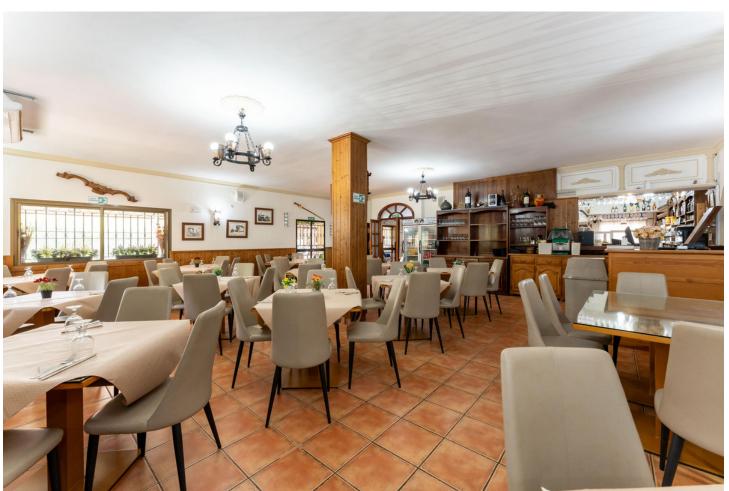

## Продажа - Коммерческая - Coín 1.100.000€

www.mibgroup.es +34 661 89 71 88 info@mibgroup.es

Ref.-ID: MIBGR4862083 Coín Коммерческая

ИБИ: 2,000 EUR / год

2

777 m2

896 m2

This magnificent restaurant offers a unique investment opportunity for those seeking a gastronomic establishment with a wide range of commercial possibilities. The restaurant has also established itself as an ideal venue for weddings and special events. With a versatile design and spacious areas, the restaurant easily adapts to different types of events, making it a business with multiple income streams. The property features an elegant and well-equipped main dining room, as well as a customizable space that can be tailored to meet the specific needs of each client. It is worth noting that the business has a solid track record and a well-established client portfolio, in addition to an ideal location and onsite parking. This restaurant represents a secure and profitable investment, perfect for entrepreneurs in the hospitality sector or those interested in developing a multifunctional space with great commercial potential. The sales includes business and building