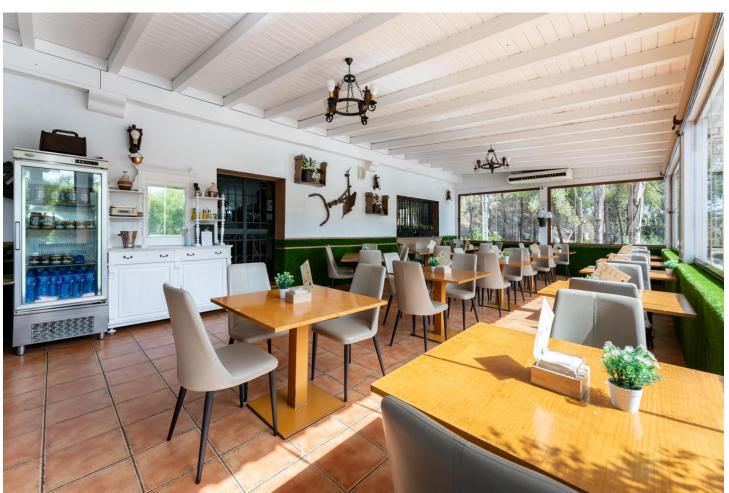

## Продажа - Коммерческая - Coín 1.100.000€

www.mibgroup.es +34 661 89 71 88 info@mibgroup.es

Ref.-ID: MIBGR4862083 Coín Коммерческая

ИБИ: 2,000 EUR / год

2

777 m2

896 m2

This magnificent restaurant offers a unique investment opportunity for those seeking a gastronomic establishment with a wide range of commercial possibilities. The restaurant has also established itself as an ideal venue for weddings and special events. With a versatile design and spacious areas, the restaurant easily adapts to different types of events, making it a business with multiple income streams. The property features an elegant and well-equipped main dining room, as well as a customizable space that can be tailored to meet the specific needs of each client. It is worth noting that the business has a solid track record and a well-established client portfolio, in addition to an ideal location and onsite parking. This restaurant represents a secure and profitable investment, perfect for entrepreneurs in the hospitality sector or those interested in developing a multifunctional space with great commercial potential. The sales includes business and building