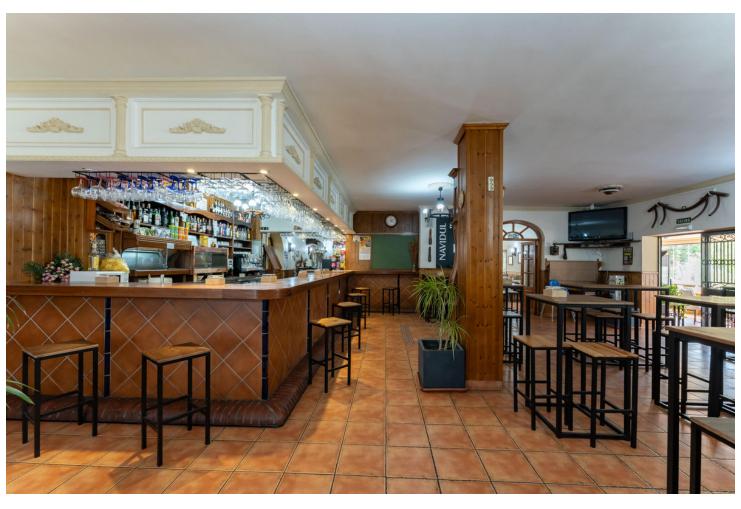

## Продажа - Коммерческая - Coín 1.100.000€

www.mibgroup.es +34 661 89 71 88 info@mibgroup.es

Ref.-ID: MIBGR4862083 Coín Коммерческая

ИБИ: 2,000 EUR / год

2

777 m2

896 m2

This magnificent restaurant offers a unique investment opportunity for those seeking a gastronomic establishment with a wide range of commercial possibilities. The restaurant has also established itself as an ideal venue for weddings and special events. With a versatile design and spacious areas, the restaurant easily adapts to different types of events, making it a business with multiple income streams. The property features an elegant and well-equipped main dining room, as well as a customizable space that can be tailored to meet the specific needs of each client. It is worth noting that the business has a solid track record and a well-established client portfolio, in addition to an ideal location and onsite parking. This restaurant represents a secure and profitable investment, perfect for entrepreneurs in the hospitality sector or those interested in developing a multifunctional space with great commercial potential. The sales includes business and building