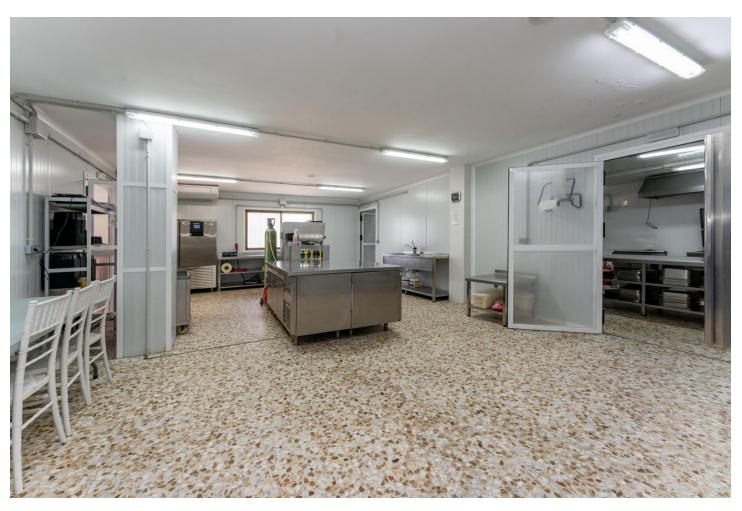

## Продажа - Коммерческая - Coín 1.100.000€

www.mibgroup.es +34 661 89 71 88 info@mibgroup.es

Ref.-ID: MIBGR4862083 Coín Коммерческая

ИБИ: 2,000 EUR / год

2

777 m2

896 m2

This magnificent restaurant offers a unique investment opportunity for those seeking a gastronomic establishment with a wide range of commercial possibilities. The restaurant has also established itself as an ideal venue for weddings and special events. With a versatile design and spacious areas, the restaurant easily adapts to different types of events, making it a business with multiple income streams. The property features an elegant and well-equipped main dining room, as well as a customizable space that can be tailored to meet the specific needs of each client. It is worth noting that the business has a solid track record and a well-established client portfolio, in addition to an ideal location and onsite parking. This restaurant represents a secure and profitable investment, perfect for entrepreneurs in the hospitality sector or those interested in developing a multifunctional space with great commercial potential. The sales includes business and building