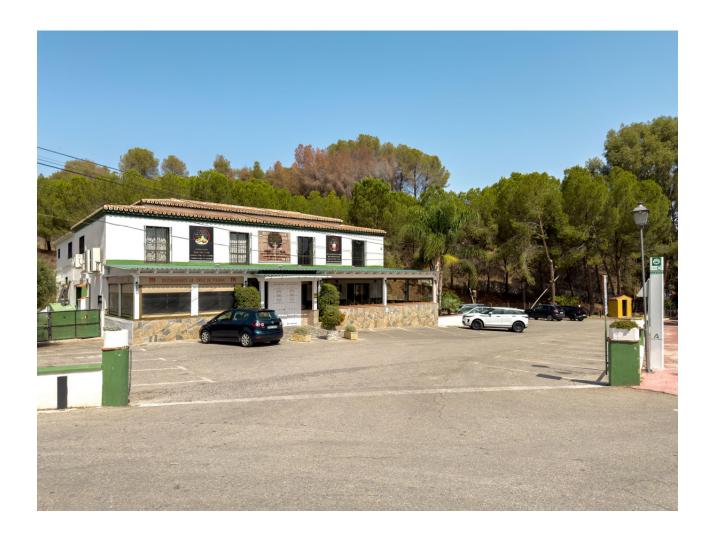

## Продажа - Коммерческая - Coín 1.100.000€

www.mibgroup.es +34 661 89 71 88 info@mibgroup.es

Ref.-ID: MIBGR4862083 Coín Коммерческая

ИБИ: 2,000 EUR / год

2

777 m2

896 m2

This magnificent restaurant offers a unique investment opportunity for those seeking a gastronomic establishment with a wide range of commercial possibilities. The restaurant has also established itself as an ideal venue for weddings and special events. With a versatile design and spacious areas, the restaurant easily adapts to different types of events, making it a business with multiple income streams. The property features an elegant and well-equipped main dining room, as well as a customizable space that can be tailored to meet the specific needs of each client. It is worth noting that the business has a solid track record and a well-established client portfolio, in addition to an ideal location and onsite parking. This restaurant represents a secure and profitable investment, perfect for entrepreneurs in the hospitality sector or those interested in developing a multifunctional space with great commercial potential. The sales includes business and building