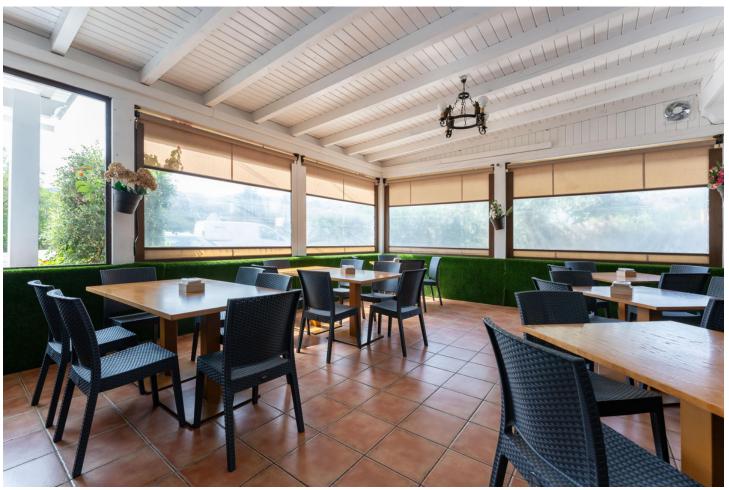

## Продажа - Коммерческая - Coín 1.100.000€

www.mibgroup.es +34 661 89 71 88 info@mibgroup.es

Ref.-ID: MIBGR4862083 Coín Коммерческая

ИБИ: 2,000 EUR / год

2

777 m2

896 m2

This magnificent restaurant offers a unique investment opportunity for those seeking a gastronomic establishment with a wide range of commercial possibilities. The restaurant has also established itself as an ideal venue for weddings and special events. With a versatile design and spacious areas, the restaurant easily adapts to different types of events, making it a business with multiple income streams. The property features an elegant and well-equipped main dining room, as well as a customizable space that can be tailored to meet the specific needs of each client. It is worth noting that the business has a solid track record and a well-established client portfolio, in addition to an ideal location and onsite parking. This restaurant represents a secure and profitable investment, perfect for entrepreneurs in the hospitality sector or those interested in developing a multifunctional space with great commercial potential. The sales includes business and building