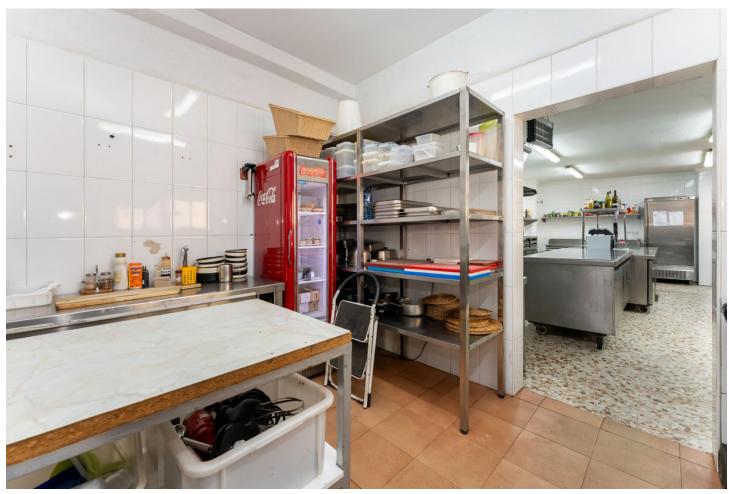

## Продажа - Коммерческая - Coín 1.100.000€

www.mibgroup.es +34 661 89 71 88 info@mibgroup.es

Ref.-ID: MIBGR4862083 Coín Коммерческая

ИБИ: 2,000 EUR / год

2

777 m2

896 m2

This magnificent restaurant offers a unique investment opportunity for those seeking a gastronomic establishment with a wide range of commercial possibilities. The restaurant has also established itself as an ideal venue for weddings and special events. With a versatile design and spacious areas, the restaurant easily adapts to different types of events, making it a business with multiple income streams. The property features an elegant and well-equipped main dining room, as well as a customizable space that can be tailored to meet the specific needs of each client. It is worth noting that the business has a solid track record and a well-established client portfolio, in addition to an ideal location and onsite parking. This restaurant represents a secure and profitable investment, perfect for entrepreneurs in the hospitality sector or those interested in developing a multifunctional space with great commercial potential. The sales includes business and building