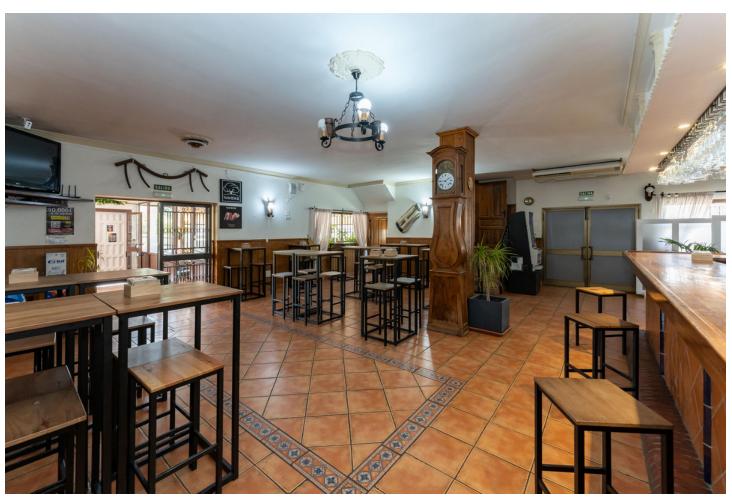

## Продажа - Коммерческая - Coín 1.100.000€

www.mibgroup.es +34 661 89 71 88 info@mibgroup.es

Ref.-ID: MIBGR4862083 Coín Коммерческая

ИБИ: 2,000 EUR / год

2

777 m2

896 m2

This magnificent restaurant offers a unique investment opportunity for those seeking a gastronomic establishment with a wide range of commercial possibilities. The restaurant has also established itself as an ideal venue for weddings and special events. With a versatile design and spacious areas, the restaurant easily adapts to different types of events, making it a business with multiple income streams. The property features an elegant and well-equipped main dining room, as well as a customizable space that can be tailored to meet the specific needs of each client. It is worth noting that the business has a solid track record and a well-established client portfolio, in addition to an ideal location and onsite parking. This restaurant represents a secure and profitable investment, perfect for entrepreneurs in the hospitality sector or those interested in developing a multifunctional space with great commercial potential. The sales includes business and building