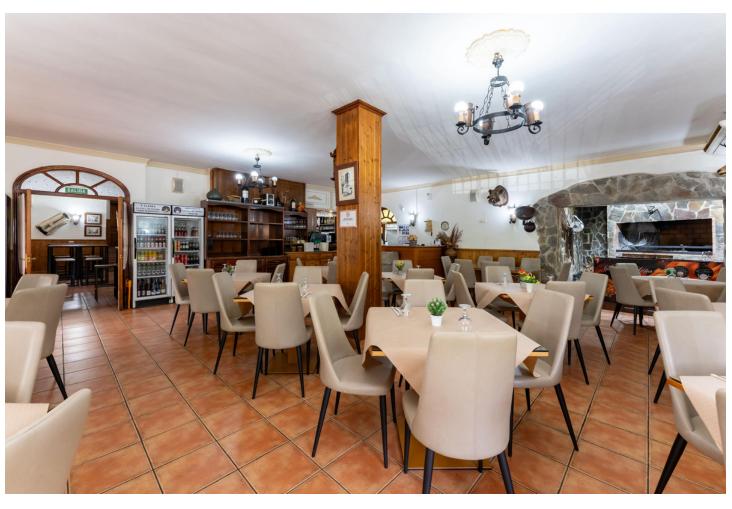

## Продажа - Коммерческая - Coín 1.100.000€

www.mibgroup.es +34 661 89 71 88 info@mibgroup.es

Ref.-ID: MIBGR4862083 Coín Коммерческая

ИБИ: 2,000 EUR / год

2

777 m2

896 m2

This magnificent restaurant offers a unique investment opportunity for those seeking a gastronomic establishment with a wide range of commercial possibilities. The restaurant has also established itself as an ideal venue for weddings and special events. With a versatile design and spacious areas, the restaurant easily adapts to different types of events, making it a business with multiple income streams. The property features an elegant and well-equipped main dining room, as well as a customizable space that can be tailored to meet the specific needs of each client. It is worth noting that the business has a solid track record and a well-established client portfolio, in addition to an ideal location and onsite parking. This restaurant represents a secure and profitable investment, perfect for entrepreneurs in the hospitality sector or those interested in developing a multifunctional space with great commercial potential. The sales includes business and building