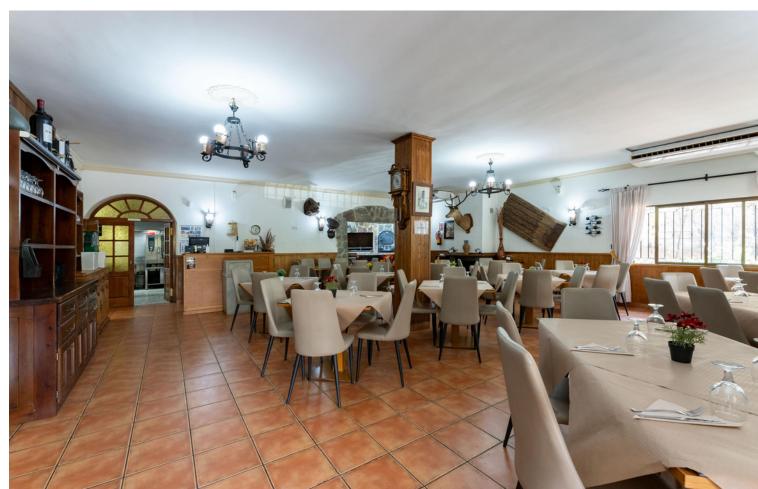

## Продажа - Коммерческая - Coín 1.100.000€

www.mibgroup.es +34 661 89 71 88 info@mibgroup.es

Ref.-ID: MIBGR4862083 Coín Коммерческая

ИБИ: 2,000 EUR / год

2

777 m2

896 m2

This magnificent restaurant offers a unique investment opportunity for those seeking a gastronomic establishment with a wide range of commercial possibilities. The restaurant has also established itself as an ideal venue for weddings and special events. With a versatile design and spacious areas, the restaurant easily adapts to different types of events, making it a business with multiple income streams. The property features an elegant and well-equipped main dining room, as well as a customizable space that can be tailored to meet the specific needs of each client. It is worth noting that the business has a solid track record and a well-established client portfolio, in addition to an ideal location and onsite parking. This restaurant represents a secure and profitable investment, perfect for entrepreneurs in the hospitality sector or those interested in developing a multifunctional space with great commercial potential. The sales includes business and building