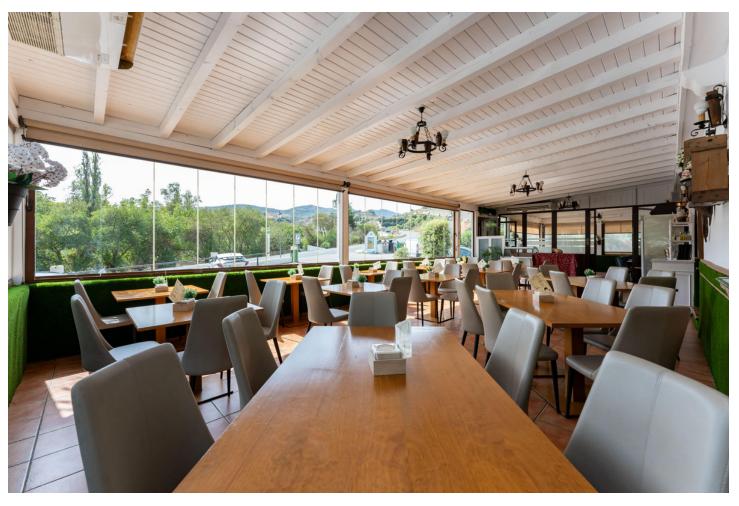

## Продажа - Коммерческая - Coín 1.100.000€

www.mibgroup.es +34 661 89 71 88 info@mibgroup.es

Ref.-ID: MIBGR4862083 Coín Коммерческая

ИБИ: 2,000 EUR / год

2

777 m2

896 m2

This magnificent restaurant offers a unique investment opportunity for those seeking a gastronomic establishment with a wide range of commercial possibilities. The restaurant has also established itself as an ideal venue for weddings and special events. With a versatile design and spacious areas, the restaurant easily adapts to different types of events, making it a business with multiple income streams. The property features an elegant and well-equipped main dining room, as well as a customizable space that can be tailored to meet the specific needs of each client. It is worth noting that the business has a solid track record and a well-established client portfolio, in addition to an ideal location and onsite parking. This restaurant represents a secure and profitable investment, perfect for entrepreneurs in the hospitality sector or those interested in developing a multifunctional space with great commercial potential. The sales includes business and building