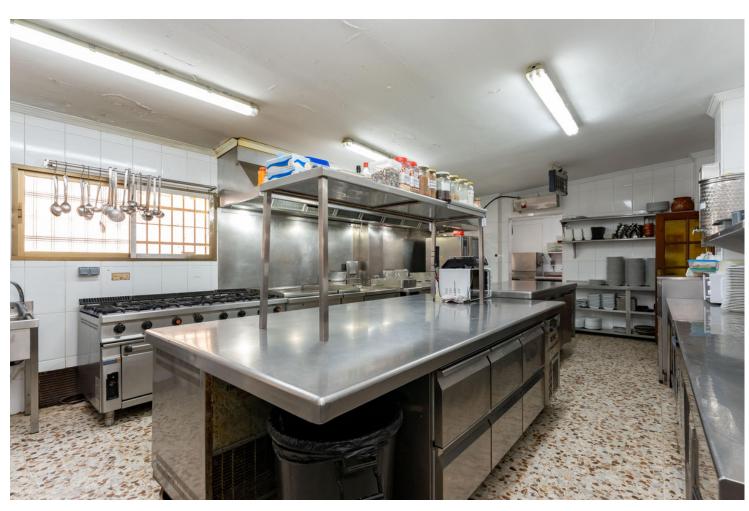

## Продажа - Коммерческая - Coín 1.100.000€

www.mibgroup.es +34 661 89 71 88 info@mibgroup.es

Ref.-ID: MIBGR4862083 Coín Коммерческая

ИБИ: 2,000 EUR / год

2

777 m2

896 m2

This magnificent restaurant offers a unique investment opportunity for those seeking a gastronomic establishment with a wide range of commercial possibilities. The restaurant has also established itself as an ideal venue for weddings and special events. With a versatile design and spacious areas, the restaurant easily adapts to different types of events, making it a business with multiple income streams. The property features an elegant and well-equipped main dining room, as well as a customizable space that can be tailored to meet the specific needs of each client. It is worth noting that the business has a solid track record and a well-established client portfolio, in addition to an ideal location and onsite parking. This restaurant represents a secure and profitable investment, perfect for entrepreneurs in the hospitality sector or those interested in developing a multifunctional space with great commercial potential. The sales includes business and building