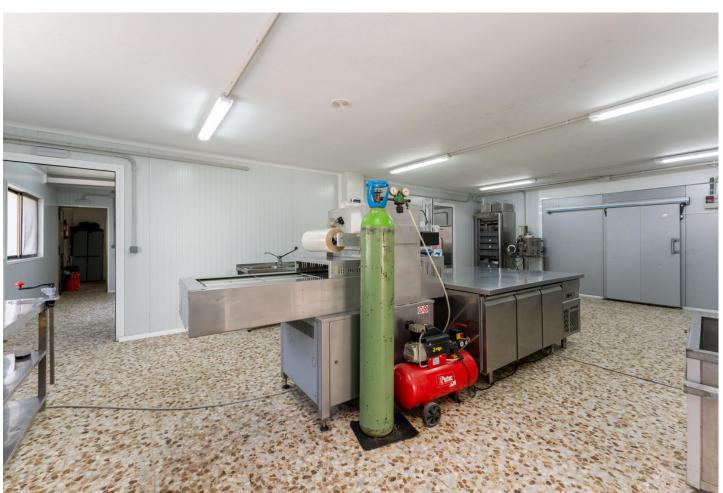

## Продажа - Коммерческая - Coín 1.100.000€

www.mibgroup.es +34 661 89 71 88 info@mibgroup.es

Ref.-ID: MIBGR4862083 Coín Коммерческая

ИБИ: 2,000 EUR / год

2

777 m2

896 m2

This magnificent restaurant offers a unique investment opportunity for those seeking a gastronomic establishment with a wide range of commercial possibilities. The restaurant has also established itself as an ideal venue for weddings and special events. With a versatile design and spacious areas, the restaurant easily adapts to different types of events, making it a business with multiple income streams. The property features an elegant and well-equipped main dining room, as well as a customizable space that can be tailored to meet the specific needs of each client. It is worth noting that the business has a solid track record and a well-established client portfolio, in addition to an ideal location and onsite parking. This restaurant represents a secure and profitable investment, perfect for entrepreneurs in the hospitality sector or those interested in developing a multifunctional space with great commercial potential. The sales includes business and building