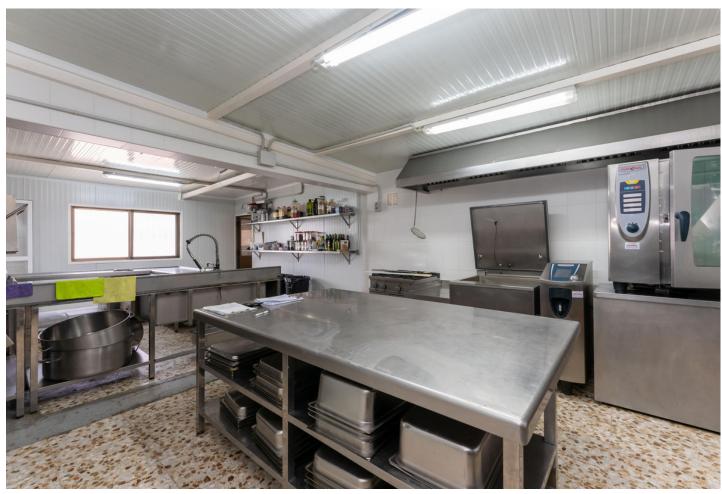

## Продажа - Коммерческая - Coín 1.100.000€

www.mibgroup.es +34 661 89 71 88 info@mibgroup.es

Ref.-ID: MIBGR4862083 Coín Коммерческая

ИБИ: 2,000 EUR / год

2

777 m2

896 m2

This magnificent restaurant offers a unique investment opportunity for those seeking a gastronomic establishment with a wide range of commercial possibilities. The restaurant has also established itself as an ideal venue for weddings and special events. With a versatile design and spacious areas, the restaurant easily adapts to different types of events, making it a business with multiple income streams. The property features an elegant and well-equipped main dining room, as well as a customizable space that can be tailored to meet the specific needs of each client. It is worth noting that the business has a solid track record and a well-established client portfolio, in addition to an ideal location and onsite parking. This restaurant represents a secure and profitable investment, perfect for entrepreneurs in the hospitality sector or those interested in developing a multifunctional space with great commercial potential. The sales includes business and building