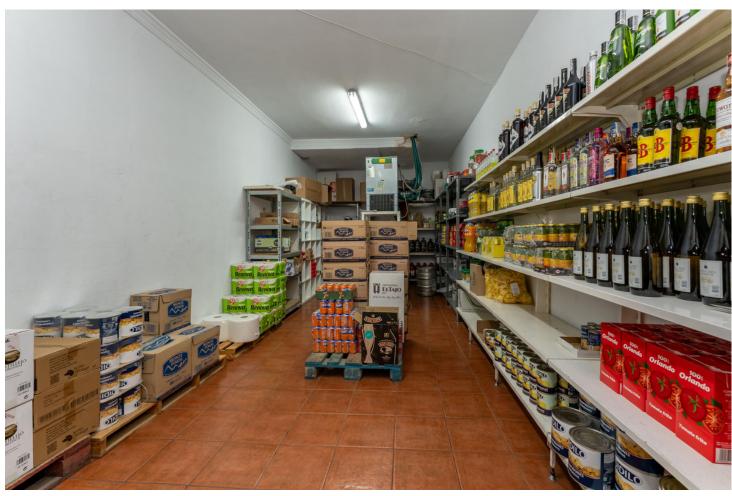

## Продажа - Коммерческая - Coín 1.100.000€

www.mibgroup.es +34 661 89 71 88 info@mibgroup.es

Ref.-ID: MIBGR4862083 Coín Коммерческая

ИБИ: 2,000 EUR / год

2

777 m2

896 m2

This magnificent restaurant offers a unique investment opportunity for those seeking a gastronomic establishment with a wide range of commercial possibilities. The restaurant has also established itself as an ideal venue for weddings and special events. With a versatile design and spacious areas, the restaurant easily adapts to different types of events, making it a business with multiple income streams. The property features an elegant and well-equipped main dining room, as well as a customizable space that can be tailored to meet the specific needs of each client. It is worth noting that the business has a solid track record and a well-established client portfolio, in addition to an ideal location and onsite parking. This restaurant represents a secure and profitable investment, perfect for entrepreneurs in the hospitality sector or those interested in developing a multifunctional space with great commercial potential. The sales includes business and building