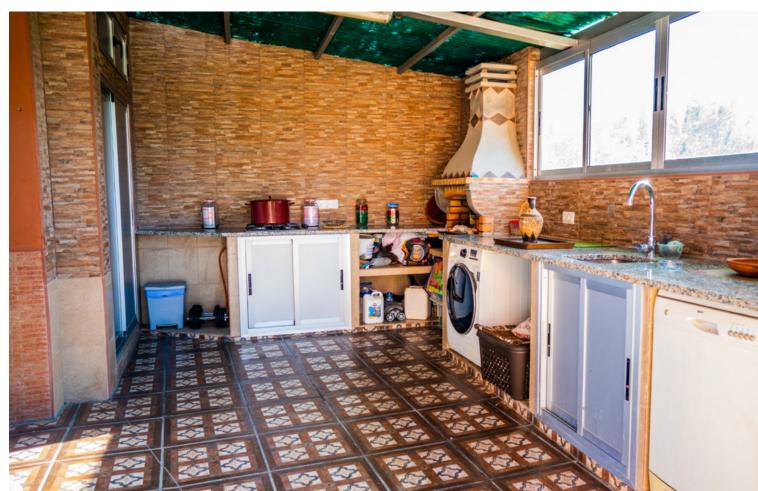

Nestled in the picturesque landscape of Estepona, Malaga, this exquisite country house offers an unparalleled blend of rustic charm and modern luxury. Spanning a generous 240 square metres, the property is set within an expansive plot of 3,622 square metres, providing ample space for both relaxation and recreation. The house is designed to maximise the stunning natural surroundings, offering a serene retreat from the hustle and bustle of city life. The property boasts a private pool, perfect for leisurely swims while enjoying the breathtaking views that encompass the sea, mountains, and the verdant countryside. The private garden is a verdant oasis, ideal for those who appreciate the beauty of nature and the tranquillity it brings. Whether one is lounging by the pool or strolling through the garden, the panoramic views offer a constant reminder of the property's unique location. For those who value privacy and convenience, the country house includes a private garage, ensuring secure and easy access. The interior of the house is thoughtfully designed to complement the natural beauty outside, with large windows that frame the stunning views of the garden, pool, and beyond. The property offers a harmonious blend of indoor and outdoor living spaces, making it an ideal choice for those who love to entertain or simply enjoy the peace and quiet of their own private sanctuary. This country house in Estepona is more than just a home; it is a lifestyle choice for those seeking a harmonious blend of luxury, privacy, and natural beauty. With its commanding views and spacious grounds, it offers a unique opportunity to own a piece of paradise in one of Malaga's most sought-after locations.