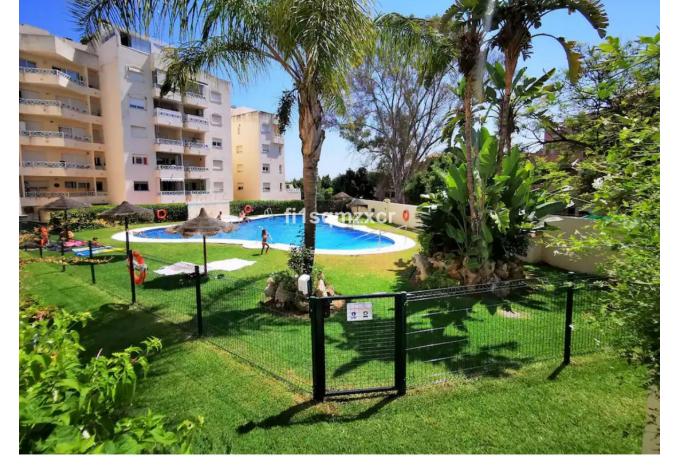

2

1.5

80 m2

Cozy Beach Side apartment within walking distance of the beach Beach side apartment on the first floor (elevator available) with a view of the communal pool and cozy balcony. 5 minutes walk (480m) from one of the best beaches of Marbella and 5 km drive from the center of Marbella. Close to several well-known supermarkets, convenience store, pharmacies, (beach) restaurants and bars. Easily accessible with excellent parking. The house has 2 bedrooms and 1.5 bathrooms with a capacity for 4 people. The living room has a 55" smart TV and of course fast WIFI! New, nice kitchen (2023) with electric hob, oven, microwave, fridge freezer, dishwasher, Nespresso machine and kettle. The apartment is located in a quiet urbanization in a very good location on the beach side. All amenities are within walking distance. Within walking distance there is the beautiful beach where you can walk for miles and enjoy the beautiful nature. And of course you can have a drink and a bite to eat from time to time at very nice beach bars and fantastic restaurants, such as Bono Beach, Copacabana, Luuma Beach, Dune Beach Marbella and Nosso Beach. Everything within walking distance! Besides the fact that you can enjoy the apartment yourself, it is an excellent investment and very easy to rent out through the available rental license. Garage space in the parking basement optional.