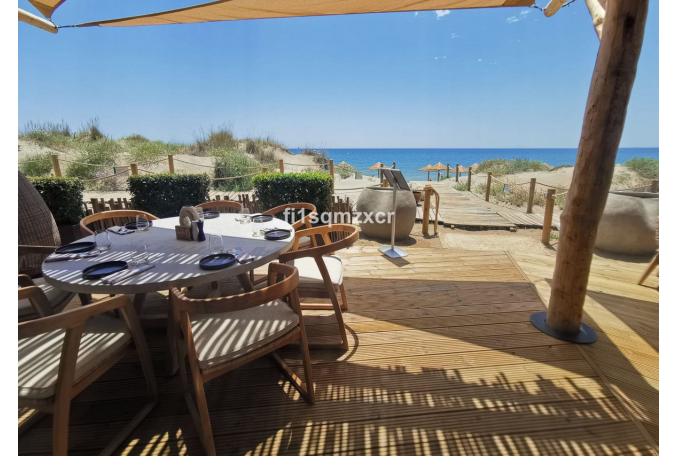

2

1.5

80 m2

Cozy Beach Side apartment within walking distance of the beach Beach side apartment on the first floor (elevator available) with a view of the communal pool and cozy balcony. 5 minutes walk (480m) from one of the best beaches of Marbella and 5 km drive from the center of Marbella. Close to several well-known supermarkets, convenience store, pharmacies, (beach) restaurants and bars. Easily accessible with excellent parking. The house has 2 bedrooms and 1.5 bathrooms with a capacity for 4 people. The living room has a 55" smart TV and of course fast WIFI! New, nice kitchen (2023) with electric hob, oven, microwave, fridge freezer, dishwasher, Nespresso machine and kettle. The apartment is located in a quiet urbanization in a very good location on the beach side. All amenities are within walking distance. Within walking distance there is the beautiful beach where you can walk for miles and enjoy the beautiful nature. And of course you can have a drink and a bite to eat from time to time at very nice beach bars and fantastic restaurants, such as Bono Beach, Copacabana, Luuma Beach, Dune Beach Marbella and Nosso Beach. Everything within walking distance! Besides the fact that you can enjoy the apartment yourself, it is an excellent investment and very easy to rent out through the available rental license. Garage space in the parking basement optional.