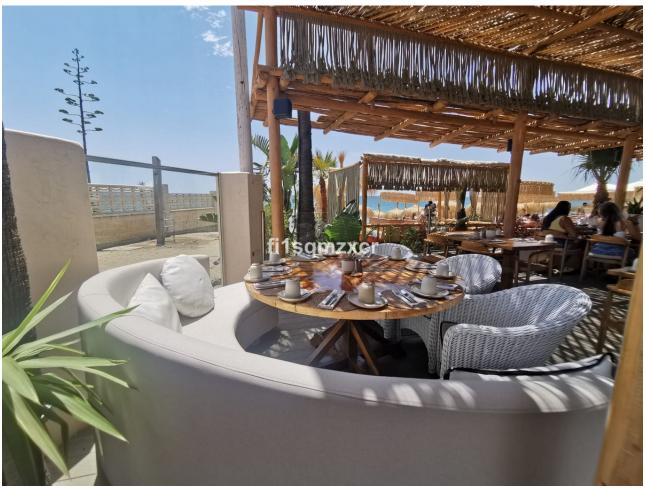

2

1.5

80 m2

Cozy Beach Side apartment within walking distance of the beach Beach side apartment on the first floor (elevator available) with a view of the communal pool and cozy balcony. 5 minutes walk (480m) from one of the best beaches of Marbella and 5 km drive from the center of Marbella. Close to several well-known supermarkets, convenience store, pharmacies, (beach) restaurants and bars. Easily accessible with excellent parking. The house has 2 bedrooms and 1.5 bathrooms with a capacity for 4 people. The living room has a 55" smart TV and of course fast WIFI! New, nice kitchen (2023) with electric hob, oven, microwave, fridge freezer, dishwasher, Nespresso machine and kettle. The apartment is located in a quiet urbanization in a very good location on the beach side. All amenities are within walking distance. Within walking distance there is the beautiful beach where you can walk for miles and enjoy the beautiful nature. And of course you can have a drink and a bite to eat from time to time at very nice beach bars and fantastic restaurants, such as Bono Beach, Copacabana, Luuma Beach, Dune Beach Marbella and Nosso Beach. Everything within walking distance! Besides the fact that you can enjoy the apartment yourself, it is an excellent investment and very easy to rent out through the available rental license. Garage space in the parking basement optional.