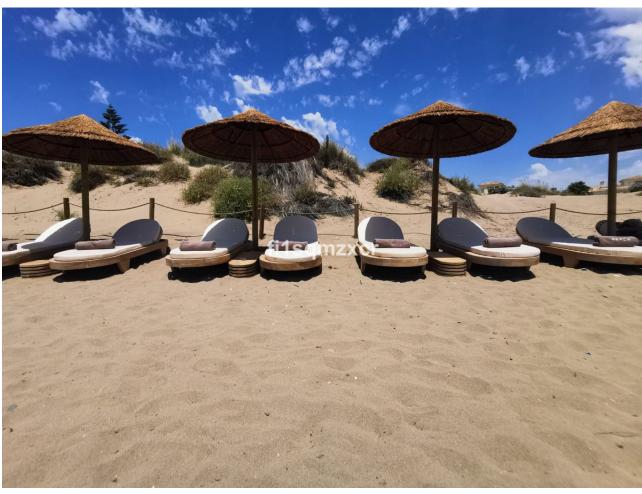

2

1.5

80 m2

Cozy Beach Side apartment within walking distance of the beach Beach side apartment on the first floor (elevator available) with a view of the communal pool and cozy balcony. 5 minutes walk (480m) from one of the best beaches of Marbella and 5 km drive from the center of Marbella. Close to several well-known supermarkets, convenience store, pharmacies, (beach) restaurants and bars. Easily accessible with excellent parking. The house has 2 bedrooms and 1.5 bathrooms with a capacity for 4 people. The living room has a 55" smart TV and of course fast WIFI! New, nice kitchen (2023) with electric hob, oven, microwave, fridge freezer, dishwasher, Nespresso machine and kettle. The apartment is located in a quiet urbanization in a very good location on the beach side. All amenities are within walking distance. Within walking distance there is the beautiful beach where you can walk for miles and enjoy the beautiful nature. And of course you can have a drink and a bite to eat from time to time at very nice beach bars and fantastic restaurants, such as Bono Beach, Copacabana, Luuma Beach, Dune Beach Marbella and Nosso Beach. Everything within walking distance! Besides the fact that you can enjoy the apartment yourself, it is an excellent investment and very easy to rent out through the available rental license. Garage space in the parking basement optional.