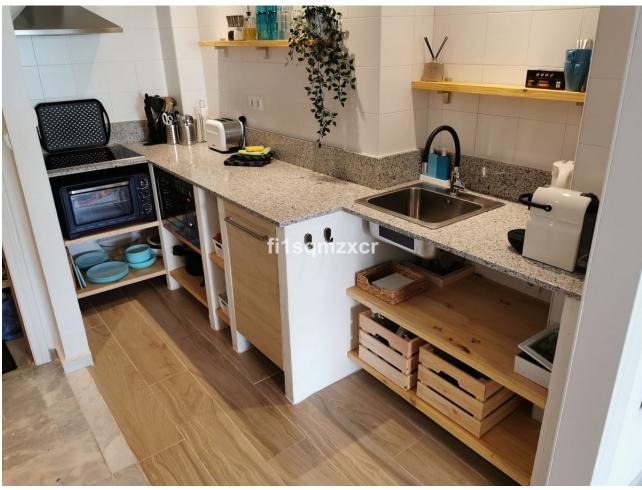

2

1.5

80 m2

Cozy Beach Side apartment within walking distance of the beach Beach side apartment on the first floor (elevator available) with a view of the communal pool and cozy balcony. 5 minutes walk (480m) from one of the best beaches of Marbella and 5 km drive from the center of Marbella. Close to several well-known supermarkets, convenience store, pharmacies, (beach) restaurants and bars. Easily accessible with excellent parking. The house has 2 bedrooms and 1.5 bathrooms with a capacity for 4 people. The living room has a 55" smart TV and of course fast WIFI! New, nice kitchen (2023) with electric hob, oven, microwave, fridge freezer, dishwasher, Nespresso machine and kettle. The apartment is located in a quiet urbanization in a very good location on the beach side. All amenities are within walking distance. Within walking distance there is the beautiful beach where you can walk for miles and enjoy the beautiful nature. And of course you can have a drink and a bite to eat from time to time at very nice beach bars and fantastic restaurants, such as Bono Beach, Copacabana, Luuma Beach, Dune Beach Marbella and Nosso Beach. Everything within walking distance! Besides the fact that you can enjoy the apartment yourself, it is an excellent investment and very easy to rent out through the available rental license. Garage space in the parking basement optional.