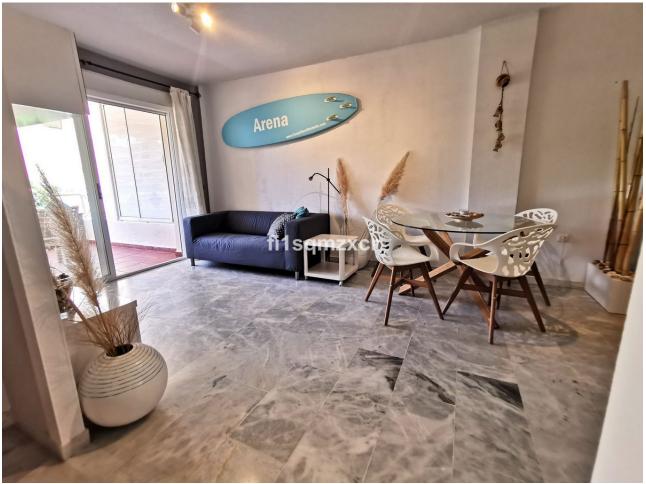

2

1.5

80 m2

Cozy Beach Side apartment within walking distance of the beach Beach side apartment on the first floor (elevator available) with a view of the communal pool and cozy balcony. 5 minutes walk (480m) from one of the best beaches of Marbella and 5 km drive from the center of Marbella. Close to several well-known supermarkets, convenience store, pharmacies, (beach) restaurants and bars. Easily accessible with excellent parking. The house has 2 bedrooms and 1.5 bathrooms with a capacity for 4 people. The living room has a 55" smart TV and of course fast WIFI! New, nice kitchen (2023) with electric hob, oven, microwave, fridge freezer, dishwasher, Nespresso machine and kettle. The apartment is located in a quiet urbanization in a very good location on the beach side. All amenities are within walking distance. Within walking distance there is the beautiful beach where you can walk for miles and enjoy the beautiful nature. And of course you can have a drink and a bite to eat from time to time at very nice beach bars and fantastic restaurants, such as Bono Beach, Copacabana, Luuma Beach, Dune Beach Marbella and Nosso Beach. Everything within walking distance! Besides the fact that you can enjoy the apartment yourself, it is an excellent investment and very easy to rent out through the available rental license. Garage space in the parking basement optional.