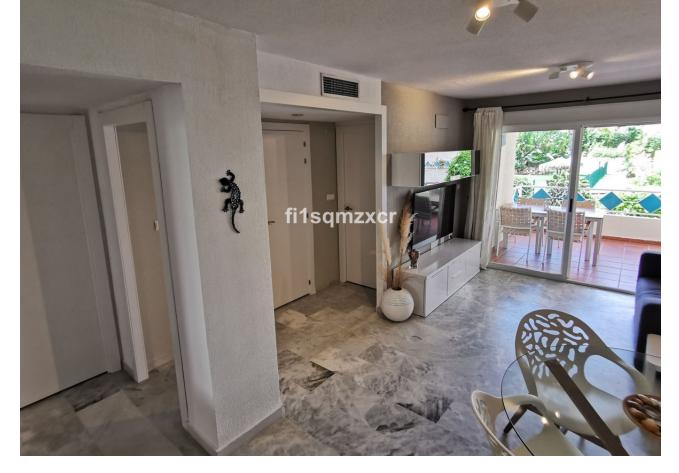

2

1.5

80 m2

Cozy Beach Side apartment within walking distance of the beach Beach side apartment on the first floor (elevator available) with a view of the communal pool and cozy balcony. 5 minutes walk (480m) from one of the best beaches of Marbella and 5 km drive from the center of Marbella. Close to several well-known supermarkets, convenience store, pharmacies, (beach) restaurants and bars. Easily accessible with excellent parking. The house has 2 bedrooms and 1.5 bathrooms with a capacity for 4 people. The living room has a 55" smart TV and of course fast WIFI! New, nice kitchen (2023) with electric hob, oven, microwave, fridge freezer, dishwasher, Nespresso machine and kettle. The apartment is located in a quiet urbanization in a very good location on the beach side. All amenities are within walking distance. Within walking distance there is the beautiful beach where you can walk for miles and enjoy the beautiful nature. And of course you can have a drink and a bite to eat from time to time at very nice beach bars and fantastic restaurants, such as Bono Beach, Copacabana, Luuma Beach, Dune Beach Marbella and Nosso Beach. Everything within walking distance! Besides the fact that you can enjoy the apartment yourself, it is an excellent investment and very easy to rent out through the available rental license. Garage space in the parking basement optional.