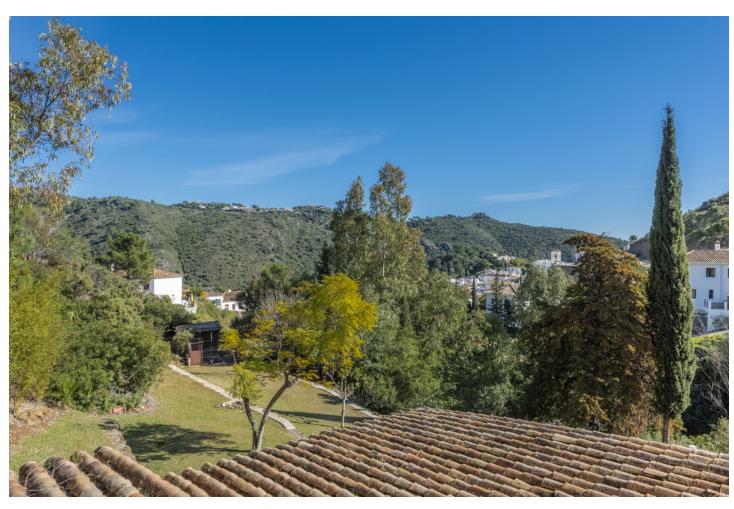

## Продажа - Дом - Benahavís 2.395.000€

www.mibgroup.es +34 661 89 71 88 info@mibgroup.es

Ref.-ID: MIBGR4867138 Benahavís Дом

5

4

522 m2

17051 m2

Beautiful Land 17,051 m2, with unique development potential on the edge of the village next to the town centre of Benahavís town, with many possibilities due to its ideal situation, with only one main entrance and same exit giving privacy and tranquility. Within the 17.051 m2 plot there are two villas. Main: 5 Bedrooms, 3 Bathrooms. Within walking distance from the village centre, this is an ideal quiet family holiday home with views over the village and the Ronda mountains. This typical Andalusian house was designed and built from local wood, Ronda tiles, old doors and local materials. It has a superb shaded barbecue dining terrace, large outdoor azure pool all set within more than 4 acres of mature gardens, lawns and woodland. The sculptor owner has decorated the interior with an eclectic mix or ethnic and modern pieces, original sculptures and paintings, tiled kitchen and large airy living room with plasma TV. It has to be seen to be appreciated, totally secluded but within a short walk of to many bars, cafes, restaurants that Benahavís affords. Second Villa: Consists of a house where it would require the last touches to turn it into a lovely family home. Both properties are five minutes walk to the centre of the town with all the day to day needs at your doorstep, all in a lovely quiet and relaxed environment surrounded by Nature.