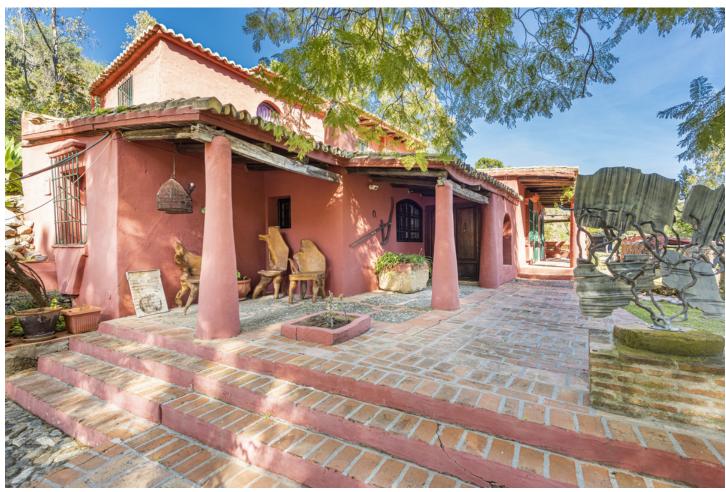

## Продажа - Дом - Benahavís 2.395.000€

www.mibgroup.es +34 661 89 71 88 info@mibgroup.es

Ref.-ID: MIBGR4867138 Benahavís Дом

5

4

522 m2

17051 m2

Beautiful Land 17,051 m2, with unique development potential on the edge of the village next to the town centre of Benahavís town, with many possibilities due to its ideal situation, with only one main entrance and same exit giving privacy and tranquility. Within the 17.051 m2 plot there are two villas. Main: 5 Bedrooms, 3 Bathrooms. Within walking distance from the village centre, this is an ideal quiet family holiday home with views over the village and the Ronda mountains. This typical Andalusian house was designed and built from local wood, Ronda tiles, old doors and local materials. It has a superb shaded barbecue dining terrace, large outdoor azure pool all set within more than 4 acres of mature gardens, lawns and woodland. The sculptor owner has decorated the interior with an eclectic mix or ethnic and modern pieces, original sculptures and paintings, tiled kitchen and large airy living room with plasma TV. It has to be seen to be appreciated, totally secluded but within a short walk of to many bars, cafes, restaurants that Benahavís affords. Second Villa: Consists of a house where it would require the last touches to turn it into a lovely family home. Both properties are five minutes walk to the centre of the town with all the day to day needs at your doorstep, all in a lovely quiet and relaxed environment surrounded by Nature.