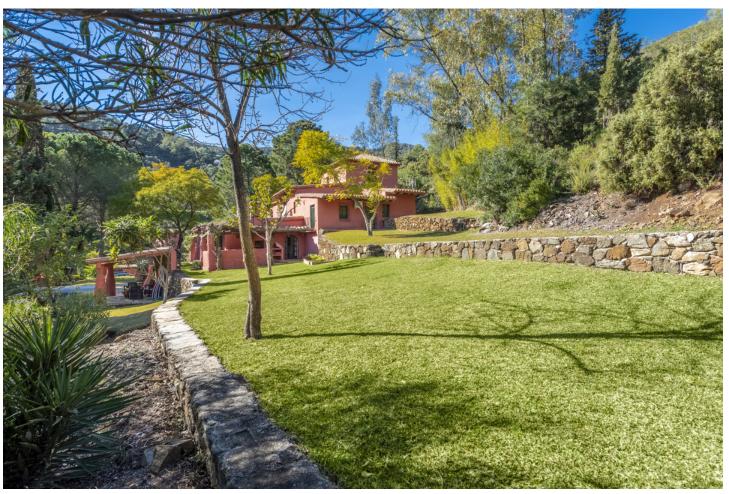

## Продажа - Дом - Benahavís 2.395.000€

www.mibgroup.es +34 661 89 71 88 info@mibgroup.es

Ref.-ID: MIBGR4867138 Benahavís Дом

5

4

522 m2

17051 m2

Beautiful Land 17,051 m2, with unique development potential on the edge of the village next to the town centre of Benahavís town, with many possibilities due to its ideal situation, with only one main entrance and same exit giving privacy and tranquility. Within the 17.051 m2 plot there are two villas. Main: 5 Bedrooms, 3 Bathrooms. Within walking distance from the village centre, this is an ideal quiet family holiday home with views over the village and the Ronda mountains. This typical Andalusian house was designed and built from local wood, Ronda tiles, old doors and local materials. It has a superb shaded barbecue dining terrace, large outdoor azure pool all set within more than 4 acres of mature gardens, lawns and woodland. The sculptor owner has decorated the interior with an eclectic mix or ethnic and modern pieces, original sculptures and paintings, tiled kitchen and large airy living room with plasma TV. It has to be seen to be appreciated, totally secluded but within a short walk of to many bars, cafes, restaurants that Benahavís affords. Second Villa: Consists of a house where it would require the last touches to turn it into a lovely family home. Both properties are five minutes walk to the centre of the town with all the day to day needs at your doorstep, all in a lovely quiet and relaxed environment surrounded by Nature.