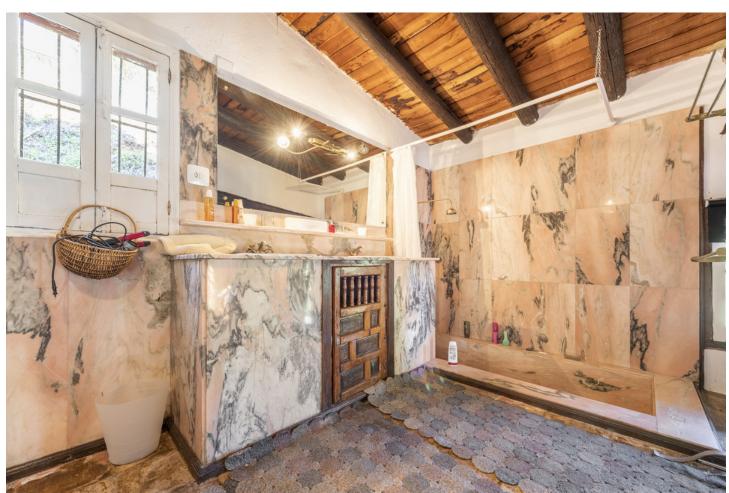

## Продажа - Дом - Benahavís 2.395.000€

www.mibgroup.es +34 661 89 71 88 info@mibgroup.es

Ref.-ID: MIBGR4867138 Benahavís Дом

5

4

522 m2

17051 m2

Beautiful Land 17,051 m2, with unique development potential on the edge of the village next to the town centre of Benahavís town, with many possibilities due to its ideal situation, with only one main entrance and same exit giving privacy and tranquility. Within the 17.051 m2 plot there are two villas. Main: 5 Bedrooms, 3 Bathrooms. Within walking distance from the village centre, this is an ideal quiet family holiday home with views over the village and the Ronda mountains. This typical Andalusian house was designed and built from local wood, Ronda tiles, old doors and local materials. It has a superb shaded barbecue dining terrace, large outdoor azure pool all set within more than 4 acres of mature gardens, lawns and woodland. The sculptor owner has decorated the interior with an eclectic mix or ethnic and modern pieces, original sculptures and paintings, tiled kitchen and large airy living room with plasma TV. It has to be seen to be appreciated, totally secluded but within a short walk of to many bars, cafes, restaurants that Benahavís affords. Second Villa: Consists of a house where it would require the last touches to turn it into a lovely family home. Both properties are five minutes walk to the centre of the town with all the day to day needs at your doorstep, all in a lovely quiet and relaxed environment surrounded by Nature.