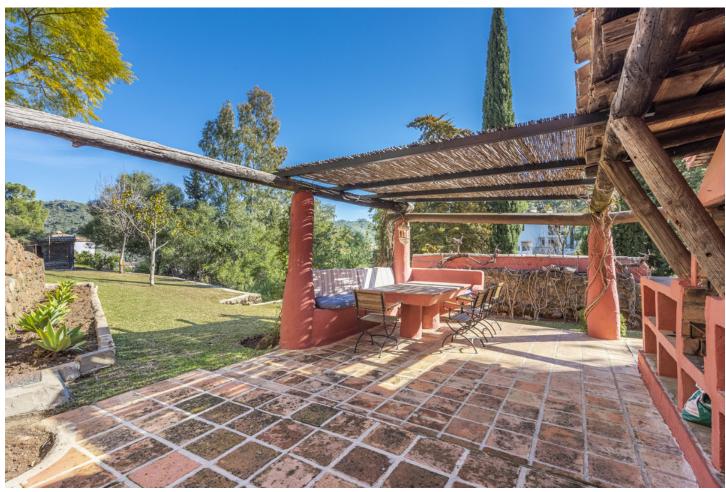

## Продажа - Дом - Benahavís 2.395.000€

www.mibgroup.es +34 661 89 71 88 info@mibgroup.es

Ref.-ID: MIBGR4867138 Benahavís Дом

5

4

522 m2

17051 m2

Beautiful Land 17,051 m2, with unique development potential on the edge of the village next to the town centre of Benahavís town, with many possibilities due to its ideal situation, with only one main entrance and same exit giving privacy and tranquility. Within the 17.051 m2 plot there are two villas. Main: 5 Bedrooms, 3 Bathrooms. Within walking distance from the village centre, this is an ideal quiet family holiday home with views over the village and the Ronda mountains. This typical Andalusian house was designed and built from local wood, Ronda tiles, old doors and local materials. It has a superb shaded barbecue dining terrace, large outdoor azure pool all set within more than 4 acres of mature gardens, lawns and woodland. The sculptor owner has decorated the interior with an eclectic mix or ethnic and modern pieces, original sculptures and paintings, tiled kitchen and large airy living room with plasma TV. It has to be seen to be appreciated, totally secluded but within a short walk of to many bars, cafes, restaurants that Benahavís affords. Second Villa: Consists of a house where it would require the last touches to turn it into a lovely family home. Both properties are five minutes walk to the centre of the town with all the day to day needs at your doorstep, all in a lovely quiet and relaxed environment surrounded by Nature.