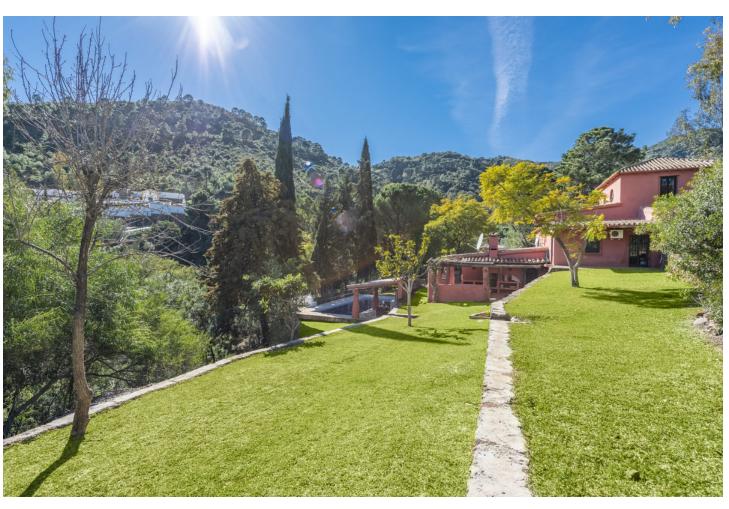

## Продажа - Дом - Benahavís 2.395.000€

www.mibgroup.es +34 661 89 71 88 info@mibgroup.es

Ref.-ID: MIBGR4867138 Benahavís Дом

5

4

522 m2

17051 m2

Beautiful Land 17,051 m2, with unique development potential on the edge of the village next to the town centre of Benahavís town, with many possibilities due to its ideal situation, with only one main entrance and same exit giving privacy and tranquility. Within the 17.051 m2 plot there are two villas. Main: 5 Bedrooms, 3 Bathrooms. Within walking distance from the village centre, this is an ideal quiet family holiday home with views over the village and the Ronda mountains. This typical Andalusian house was designed and built from local wood, Ronda tiles, old doors and local materials. It has a superb shaded barbecue dining terrace, large outdoor azure pool all set within more than 4 acres of mature gardens, lawns and woodland. The sculptor owner has decorated the interior with an eclectic mix or ethnic and modern pieces, original sculptures and paintings, tiled kitchen and large airy living room with plasma TV. It has to be seen to be appreciated, totally secluded but within a short walk of to many bars, cafes, restaurants that Benahavís affords. Second Villa: Consists of a house where it would require the last touches to turn it into a lovely family home. Both properties are five minutes walk to the centre of the town with all the day to day needs at your doorstep, all in a lovely quiet and relaxed environment surrounded by Nature.