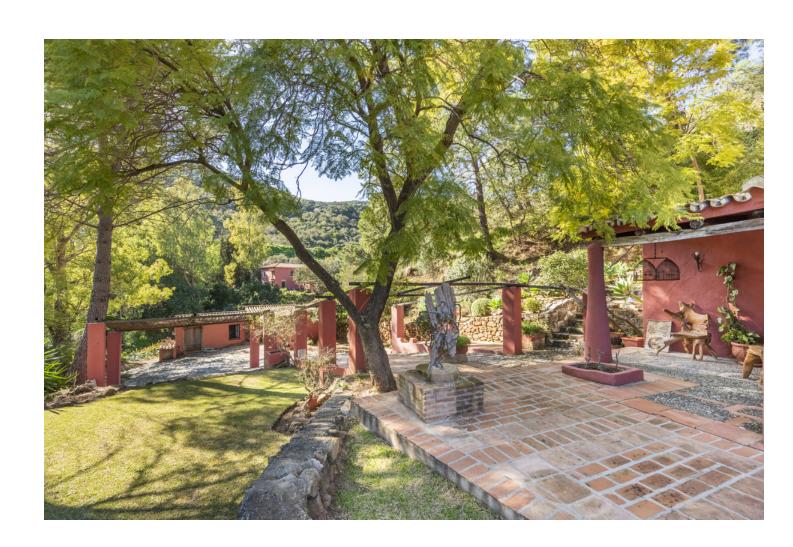

## Продажа - Дом - Benahavís 2.395.000€

www.mibgroup.es +34 661 89 71 88 info@mibgroup.es

Ref.-ID: MIBGR4867138 Benahavís Дом

5

4

522 m2

17051 m2

Beautiful Land 17,051 m2, with unique development potential on the edge of the village next to the town centre of Benahavís town, with many possibilities due to its ideal situation, with only one main entrance and same exit giving privacy and tranquility. Within the 17.051 m2 plot there are two villas. Main: 5 Bedrooms, 3 Bathrooms. Within walking distance from the village centre, this is an ideal quiet family holiday home with views over the village and the Ronda mountains. This typical Andalusian house was designed and built from local wood, Ronda tiles, old doors and local materials. It has a superb shaded barbecue dining terrace, large outdoor azure pool all set within more than 4 acres of mature gardens, lawns and woodland. The sculptor owner has decorated the interior with an eclectic mix or ethnic and modern pieces, original sculptures and paintings, tiled kitchen and large airy living room with plasma TV. It has to be seen to be appreciated, totally secluded but within a short walk of to many bars, cafes, restaurants that Benahavís affords. Second Villa: Consists of a house where it would require the last touches to turn it into a lovely family home. Both properties are five minutes walk to the centre of the town with all the day to day needs at your doorstep, all in a lovely quiet and relaxed environment surrounded by Nature.