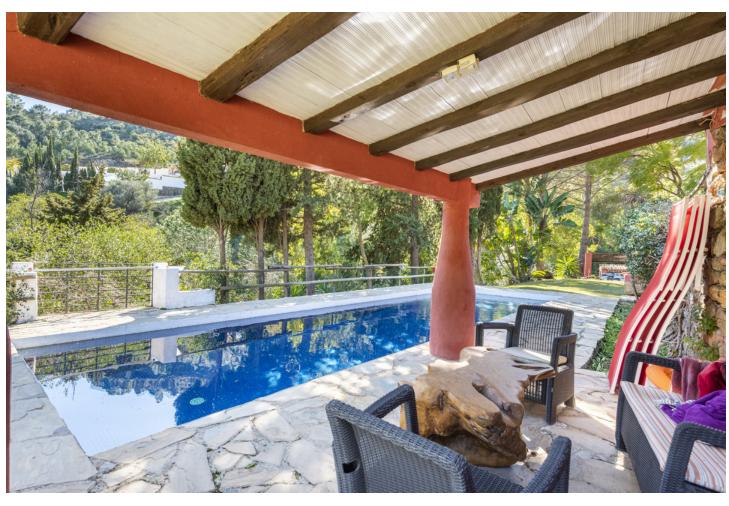

## Продажа - Дом - Benahavís 2.395.000€

www.mibgroup.es +34 661 89 71 88 info@mibgroup.es

Ref.-ID: MIBGR4867138 Benahavís Дом

5

4

522 m2

17051 m2

Beautiful Land 17,051 m2, with unique development potential on the edge of the village next to the town centre of Benahavís town, with many possibilities due to its ideal situation, with only one main entrance and same exit giving privacy and tranquility. Within the 17.051 m2 plot there are two villas. Main: 5 Bedrooms, 3 Bathrooms. Within walking distance from the village centre, this is an ideal quiet family holiday home with views over the village and the Ronda mountains. This typical Andalusian house was designed and built from local wood, Ronda tiles, old doors and local materials. It has a superb shaded barbecue dining terrace, large outdoor azure pool all set within more than 4 acres of mature gardens, lawns and woodland. The sculptor owner has decorated the interior with an eclectic mix or ethnic and modern pieces, original sculptures and paintings, tiled kitchen and large airy living room with plasma TV. It has to be seen to be appreciated, totally secluded but within a short walk of to many bars, cafes, restaurants that Benahavís affords. Second Villa: Consists of a house where it would require the last touches to turn it into a lovely family home. Both properties are five minutes walk to the centre of the town with all the day to day needs at your doorstep, all in a lovely quiet and relaxed environment surrounded by Nature.