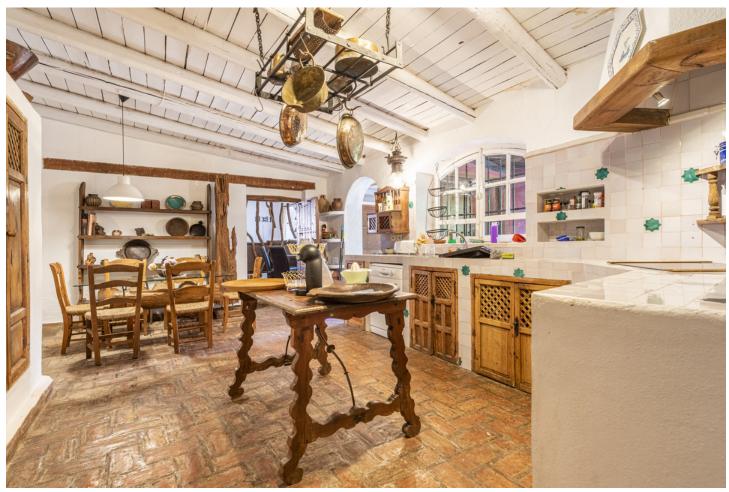

## Продажа - Дом - Benahavís 2.395.000€

www.mibgroup.es +34 661 89 71 88 info@mibgroup.es

Ref.-ID: MIBGR4867138 Benahavís Дом

5

4

522 m2

17051 m2

Beautiful Land 17,051 m2, with unique development potential on the edge of the village next to the town centre of Benahavís town, with many possibilities due to its ideal situation, with only one main entrance and same exit giving privacy and tranquility. Within the 17.051 m2 plot there are two villas. Main: 5 Bedrooms, 3 Bathrooms. Within walking distance from the village centre, this is an ideal quiet family holiday home with views over the village and the Ronda mountains. This typical Andalusian house was designed and built from local wood, Ronda tiles, old doors and local materials. It has a superb shaded barbecue dining terrace, large outdoor azure pool all set within more than 4 acres of mature gardens, lawns and woodland. The sculptor owner has decorated the interior with an eclectic mix or ethnic and modern pieces, original sculptures and paintings, tiled kitchen and large airy living room with plasma TV. It has to be seen to be appreciated, totally secluded but within a short walk of to many bars, cafes, restaurants that Benahavís affords. Second Villa: Consists of a house where it would require the last touches to turn it into a lovely family home. Both properties are five minutes walk to the centre of the town with all the day to day needs at your doorstep, all in a lovely quiet and relaxed environment surrounded by Nature.