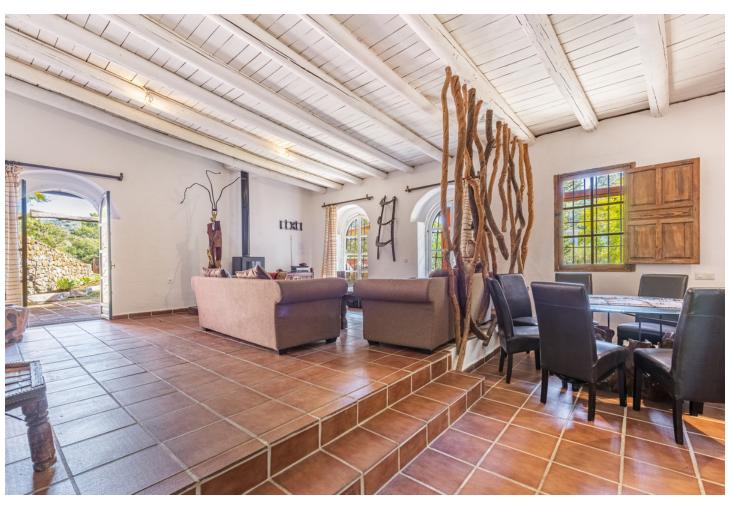

## Продажа - Дом - Benahavís 2.395.000€

www.mibgroup.es +34 661 89 71 88 info@mibgroup.es

Ref.-ID: MIBGR4867138 Benahavís Дом

5

4

522 m2

17051 m2

Beautiful Land 17,051 m2, with unique development potential on the edge of the village next to the town centre of Benahavís town, with many possibilities due to its ideal situation, with only one main entrance and same exit giving privacy and tranquility. Within the 17.051 m2 plot there are two villas. Main: 5 Bedrooms, 3 Bathrooms. Within walking distance from the village centre, this is an ideal quiet family holiday home with views over the village and the Ronda mountains. This typical Andalusian house was designed and built from local wood, Ronda tiles, old doors and local materials. It has a superb shaded barbecue dining terrace, large outdoor azure pool all set within more than 4 acres of mature gardens, lawns and woodland. The sculptor owner has decorated the interior with an eclectic mix or ethnic and modern pieces, original sculptures and paintings, tiled kitchen and large airy living room with plasma TV. It has to be seen to be appreciated, totally secluded but within a short walk of to many bars, cafes, restaurants that Benahavís affords. Second Villa: Consists of a house where it would require the last touches to turn it into a lovely family home. Both properties are five minutes walk to the centre of the town with all the day to day needs at your doorstep, all in a lovely quiet and relaxed environment surrounded by Nature.