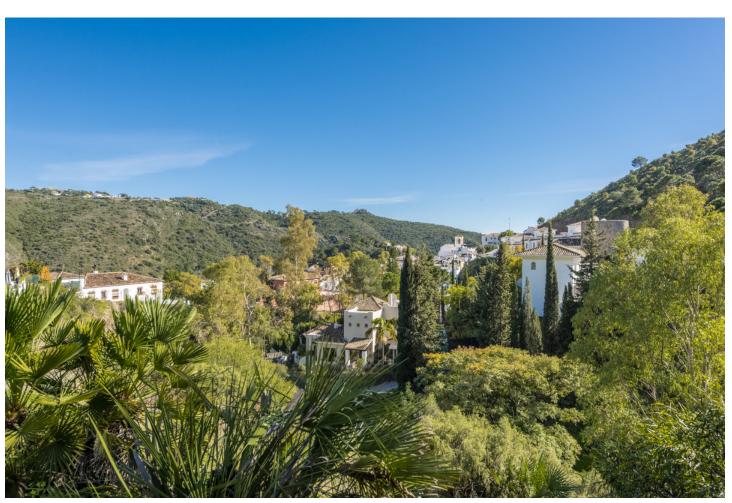

## Продажа - Дом - Benahavís 2.395.000€

www.mibgroup.es +34 661 89 71 88 info@mibgroup.es

Ref.-ID: MIBGR4867138 Benahavís Дом

5

4

522 m2

17051 m2

Beautiful Land 17,051 m2, with unique development potential on the edge of the village next to the town centre of Benahavís town, with many possibilities due to its ideal situation, with only one main entrance and same exit giving privacy and tranquility. Within the 17.051 m2 plot there are two villas. Main: 5 Bedrooms, 3 Bathrooms. Within walking distance from the village centre, this is an ideal quiet family holiday home with views over the village and the Ronda mountains. This typical Andalusian house was designed and built from local wood, Ronda tiles, old doors and local materials. It has a superb shaded barbecue dining terrace, large outdoor azure pool all set within more than 4 acres of mature gardens, lawns and woodland. The sculptor owner has decorated the interior with an eclectic mix or ethnic and modern pieces, original sculptures and paintings, tiled kitchen and large airy living room with plasma TV. It has to be seen to be appreciated, totally secluded but within a short walk of to many bars, cafes, restaurants that Benahavís affords. Second Villa: Consists of a house where it would require the last touches to turn it into a lovely family home. Both properties are five minutes walk to the centre of the town with all the day to day needs at your doorstep, all in a lovely quiet and relaxed environment surrounded by Nature.