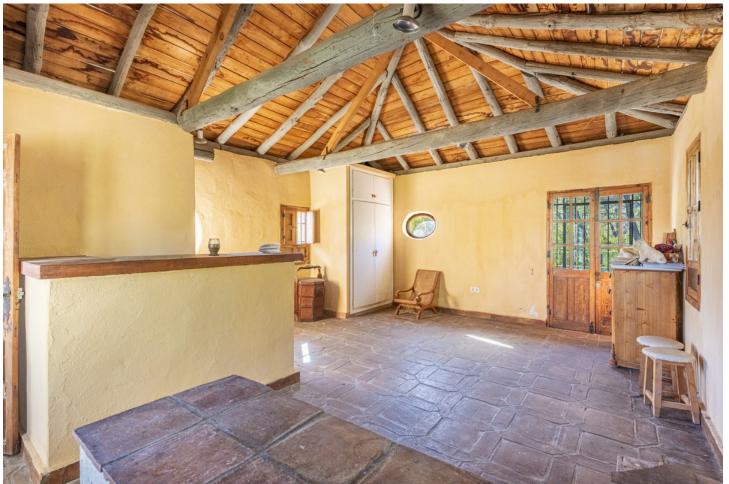

## Продажа - Дом - Benahavís 2.395.000€

www.mibgroup.es +34 661 89 71 88 info@mibgroup.es

Ref.-ID: MIBGR4867138 Benahavís Дом

5

4

522 m2

17051 m2

Beautiful Land 17,051 m2, with unique development potential on the edge of the village next to the town centre of Benahavís town, with many possibilities due to its ideal situation, with only one main entrance and same exit giving privacy and tranquility. Within the 17.051 m2 plot there are two villas. Main: 5 Bedrooms, 3 Bathrooms. Within walking distance from the village centre, this is an ideal quiet family holiday home with views over the village and the Ronda mountains. This typical Andalusian house was designed and built from local wood, Ronda tiles, old doors and local materials. It has a superb shaded barbecue dining terrace, large outdoor azure pool all set within more than 4 acres of mature gardens, lawns and woodland. The sculptor owner has decorated the interior with an eclectic mix or ethnic and modern pieces, original sculptures and paintings, tiled kitchen and large airy living room with plasma TV. It has to be seen to be appreciated, totally secluded but within a short walk of to many bars, cafes, restaurants that Benahavís affords. Second Villa: Consists of a house where it would require the last touches to turn it into a lovely family home. Both properties are five minutes walk to the centre of the town with all the day to day needs at your doorstep, all in a lovely quiet and relaxed environment surrounded by Nature.