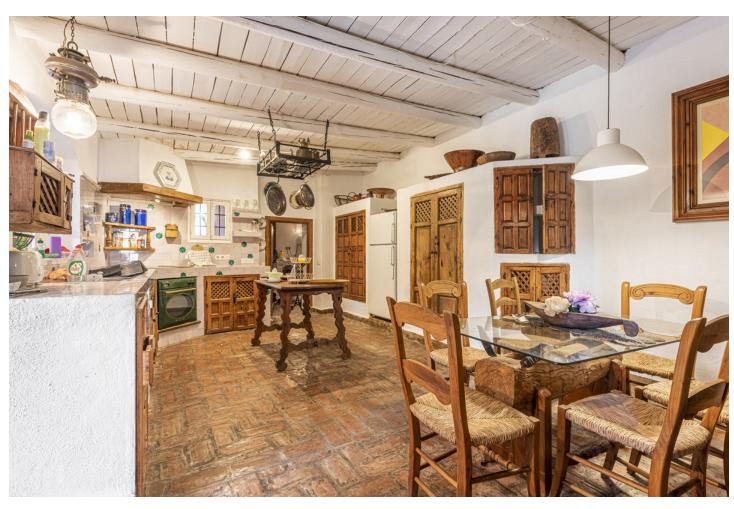

## Продажа - Дом - Benahavís 2.395.000€

www.mibgroup.es +34 661 89 71 88 info@mibgroup.es

Ref.-ID: MIBGR4867138 Benahavís Дом

5

4

522 m2

17051 m2

Beautiful Land 17,051 m2, with unique development potential on the edge of the village next to the town centre of Benahavís town, with many possibilities due to its ideal situation, with only one main entrance and same exit giving privacy and tranquility. Within the 17.051 m2 plot there are two villas. Main: 5 Bedrooms, 3 Bathrooms. Within walking distance from the village centre, this is an ideal quiet family holiday home with views over the village and the Ronda mountains. This typical Andalusian house was designed and built from local wood, Ronda tiles, old doors and local materials. It has a superb shaded barbecue dining terrace, large outdoor azure pool all set within more than 4 acres of mature gardens, lawns and woodland. The sculptor owner has decorated the interior with an eclectic mix or ethnic and modern pieces, original sculptures and paintings, tiled kitchen and large airy living room with plasma TV. It has to be seen to be appreciated, totally secluded but within a short walk of to many bars, cafes, restaurants that Benahavís affords. Second Villa: Consists of a house where it would require the last touches to turn it into a lovely family home. Both properties are five minutes walk to the centre of the town with all the day to day needs at your doorstep, all in a lovely quiet and relaxed environment surrounded by Nature.