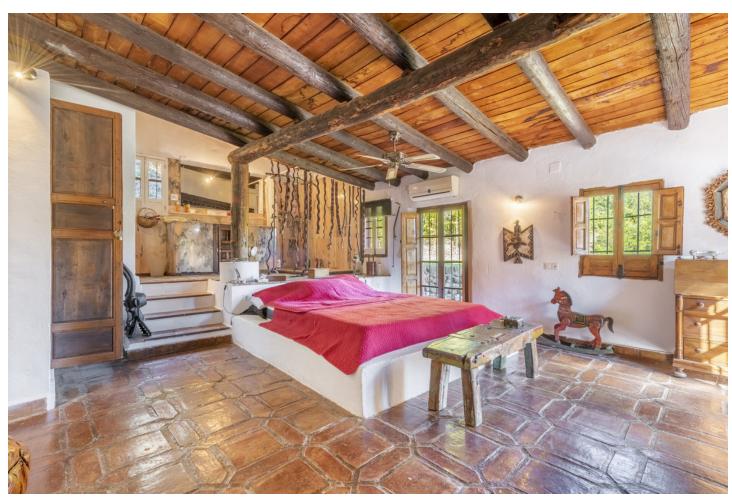

## Продажа - Дом - Benahavís 2.395.000€

www.mibgroup.es +34 661 89 71 88 info@mibgroup.es

Ref.-ID: MIBGR4867138 Benahavís Дом

5

4

522 m2

17051 m2

Beautiful Land 17,051 m2, with unique development potential on the edge of the village next to the town centre of Benahavís town, with many possibilities due to its ideal situation, with only one main entrance and same exit giving privacy and tranquility. Within the 17.051 m2 plot there are two villas. Main: 5 Bedrooms, 3 Bathrooms. Within walking distance from the village centre, this is an ideal quiet family holiday home with views over the village and the Ronda mountains. This typical Andalusian house was designed and built from local wood, Ronda tiles, old doors and local materials. It has a superb shaded barbecue dining terrace, large outdoor azure pool all set within more than 4 acres of mature gardens, lawns and woodland. The sculptor owner has decorated the interior with an eclectic mix or ethnic and modern pieces, original sculptures and paintings, tiled kitchen and large airy living room with plasma TV. It has to be seen to be appreciated, totally secluded but within a short walk of to many bars, cafes, restaurants that Benahavís affords. Second Villa: Consists of a house where it would require the last touches to turn it into a lovely family home. Both properties are five minutes walk to the centre of the town with all the day to day needs at your doorstep, all in a lovely quiet and relaxed environment surrounded by Nature.