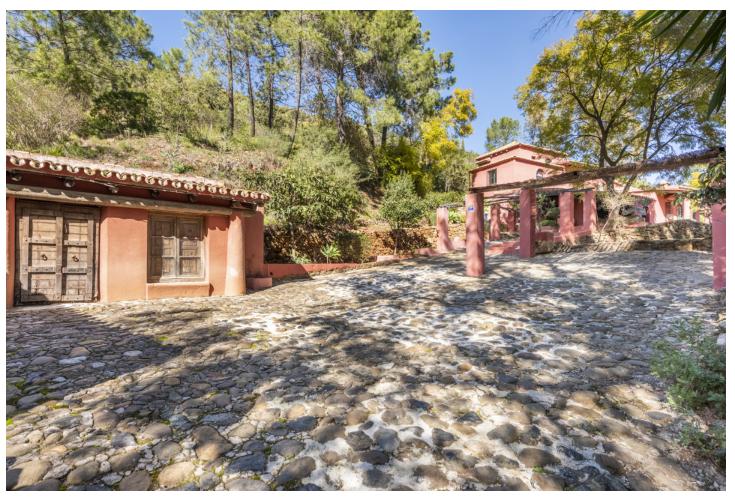

## Продажа - Дом - Benahavís 2.395.000€

www.mibgroup.es +34 661 89 71 88 info@mibgroup.es

Ref.-ID: MIBGR4867138 Benahavís Дом

5

4

522 m2

17051 m2

Beautiful Land 17,051 m2, with unique development potential on the edge of the village next to the town centre of Benahavís town, with many possibilities due to its ideal situation, with only one main entrance and same exit giving privacy and tranquility. Within the 17.051 m2 plot there are two villas. Main: 5 Bedrooms, 3 Bathrooms. Within walking distance from the village centre, this is an ideal quiet family holiday home with views over the village and the Ronda mountains. This typical Andalusian house was designed and built from local wood, Ronda tiles, old doors and local materials. It has a superb shaded barbecue dining terrace, large outdoor azure pool all set within more than 4 acres of mature gardens, lawns and woodland. The sculptor owner has decorated the interior with an eclectic mix or ethnic and modern pieces, original sculptures and paintings, tiled kitchen and large airy living room with plasma TV. It has to be seen to be appreciated, totally secluded but within a short walk of to many bars, cafes, restaurants that Benahavís affords. Second Villa: Consists of a house where it would require the last touches to turn it into a lovely family home. Both properties are five minutes walk to the centre of the town with all the day to day needs at your doorstep, all in a lovely quiet and relaxed environment surrounded by Nature.