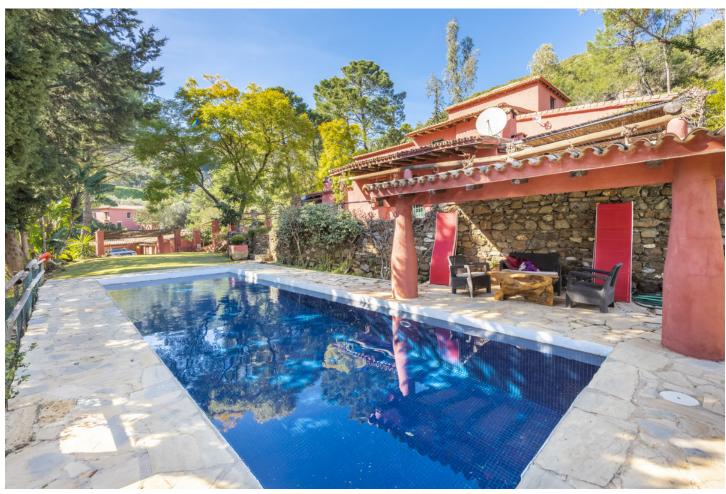

## Продажа - Дом - Benahavís 2.395.000€

www.mibgroup.es +34 661 89 71 88 info@mibgroup.es

Ref.-ID: MIBGR4867138 Benahavís Дом

5

4

522 m2

17051 m2

Beautiful Land 17,051 m2, with unique development potential on the edge of the village next to the town centre of Benahavís town, with many possibilities due to its ideal situation, with only one main entrance and same exit giving privacy and tranquility. Within the 17.051 m2 plot there are two villas. Main: 5 Bedrooms, 3 Bathrooms. Within walking distance from the village centre, this is an ideal quiet family holiday home with views over the village and the Ronda mountains. This typical Andalusian house was designed and built from local wood, Ronda tiles, old doors and local materials. It has a superb shaded barbecue dining terrace, large outdoor azure pool all set within more than 4 acres of mature gardens, lawns and woodland. The sculptor owner has decorated the interior with an eclectic mix or ethnic and modern pieces, original sculptures and paintings, tiled kitchen and large airy living room with plasma TV. It has to be seen to be appreciated, totally secluded but within a short walk of to many bars, cafes, restaurants that Benahavís affords. Second Villa: Consists of a house where it would require the last touches to turn it into a lovely family home. Both properties are five minutes walk to the centre of the town with all the day to day needs at your doorstep, all in a lovely quiet and relaxed environment surrounded by Nature.