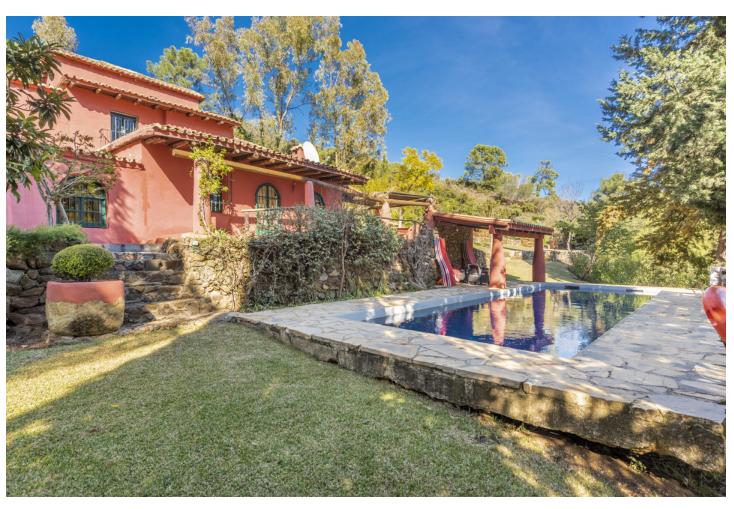

## Продажа - Дом - Benahavís 2.395.000€

www.mibgroup.es +34 661 89 71 88 info@mibgroup.es

Ref.-ID: MIBGR4867138 Benahavís Дом

5

4

522 m2

17051 m2

Beautiful Land 17,051 m2, with unique development potential on the edge of the village next to the town centre of Benahavís town, with many possibilities due to its ideal situation, with only one main entrance and same exit giving privacy and tranquility. Within the 17.051 m2 plot there are two villas. Main: 5 Bedrooms, 3 Bathrooms. Within walking distance from the village centre, this is an ideal quiet family holiday home with views over the village and the Ronda mountains. This typical Andalusian house was designed and built from local wood, Ronda tiles, old doors and local materials. It has a superb shaded barbecue dining terrace, large outdoor azure pool all set within more than 4 acres of mature gardens, lawns and woodland. The sculptor owner has decorated the interior with an eclectic mix or ethnic and modern pieces, original sculptures and paintings, tiled kitchen and large airy living room with plasma TV. It has to be seen to be appreciated, totally secluded but within a short walk of to many bars, cafes, restaurants that Benahavís affords. Second Villa: Consists of a house where it would require the last touches to turn it into a lovely family home. Both properties are five minutes walk to the centre of the town with all the day to day needs at your doorstep, all in a lovely quiet and relaxed environment surrounded by Nature.