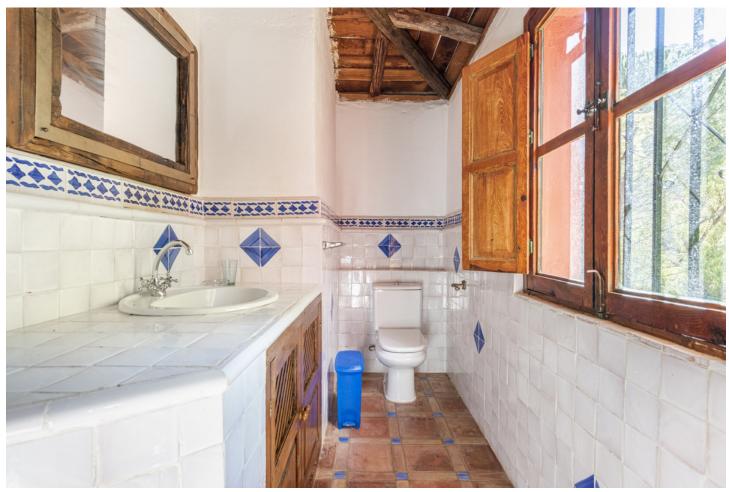

## Продажа - Дом - Benahavís 2.395.000€

www.mibgroup.es +34 661 89 71 88 info@mibgroup.es

Ref.-ID: MIBGR4867138 Benahavís Дом

5

4

522 m2

17051 m2

Beautiful Land 17,051 m2, with unique development potential on the edge of the village next to the town centre of Benahavís town, with many possibilities due to its ideal situation, with only one main entrance and same exit giving privacy and tranquility. Within the 17.051 m2 plot there are two villas. Main: 5 Bedrooms, 3 Bathrooms. Within walking distance from the village centre, this is an ideal quiet family holiday home with views over the village and the Ronda mountains. This typical Andalusian house was designed and built from local wood, Ronda tiles, old doors and local materials. It has a superb shaded barbecue dining terrace, large outdoor azure pool all set within more than 4 acres of mature gardens, lawns and woodland. The sculptor owner has decorated the interior with an eclectic mix or ethnic and modern pieces, original sculptures and paintings, tiled kitchen and large airy living room with plasma TV. It has to be seen to be appreciated, totally secluded but within a short walk of to many bars, cafes, restaurants that Benahavís affords. Second Villa: Consists of a house where it would require the last touches to turn it into a lovely family home. Both properties are five minutes walk to the centre of the town with all the day to day needs at your doorstep, all in a lovely quiet and relaxed environment surrounded by Nature.