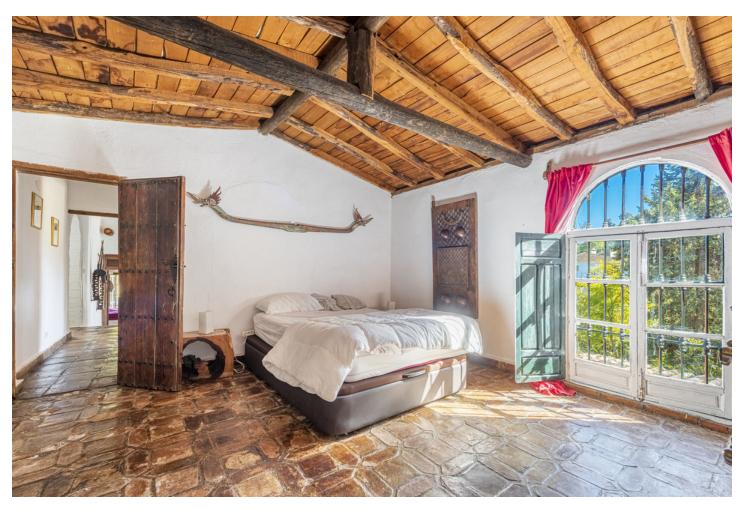

## Продажа - Дом - Benahavís 2.395.000€

www.mibgroup.es +34 661 89 71 88 info@mibgroup.es

Ref.-ID: MIBGR4867138 Benahavís Дом

5

4

522 m2

17051 m2

Beautiful Land 17,051 m2, with unique development potential on the edge of the village next to the town centre of Benahavís town, with many possibilities due to its ideal situation, with only one main entrance and same exit giving privacy and tranquility. Within the 17.051 m2 plot there are two villas. Main: 5 Bedrooms, 3 Bathrooms. Within walking distance from the village centre, this is an ideal quiet family holiday home with views over the village and the Ronda mountains. This typical Andalusian house was designed and built from local wood, Ronda tiles, old doors and local materials. It has a superb shaded barbecue dining terrace, large outdoor azure pool all set within more than 4 acres of mature gardens, lawns and woodland. The sculptor owner has decorated the interior with an eclectic mix or ethnic and modern pieces, original sculptures and paintings, tiled kitchen and large airy living room with plasma TV. It has to be seen to be appreciated, totally secluded but within a short walk of to many bars, cafes, restaurants that Benahavís affords. Second Villa: Consists of a house where it would require the last touches to turn it into a lovely family home. Both properties are five minutes walk to the centre of the town with all the day to day needs at your doorstep, all in a lovely quiet and relaxed environment surrounded by Nature.