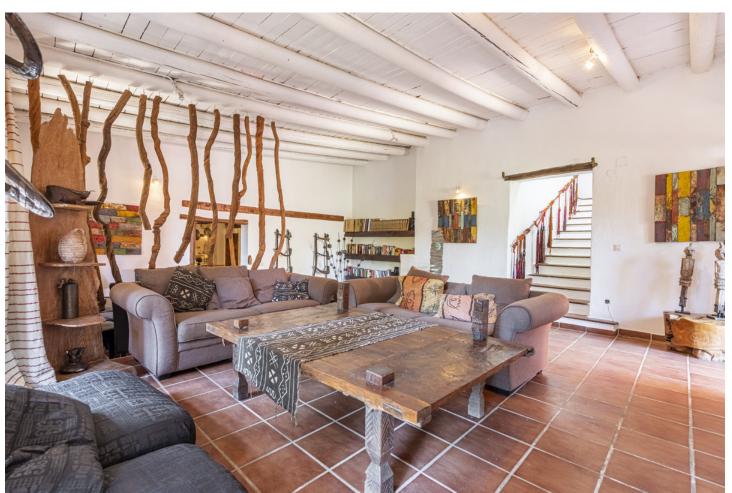

## Продажа - Дом - Benahavís 2.395.000€

www.mibgroup.es +34 661 89 71 88 info@mibgroup.es

Ref.-ID: MIBGR4867138 Benahavís Дом

5

4

522 m2

17051 m2

Beautiful Land 17,051 m2, with unique development potential on the edge of the village next to the town centre of Benahavís town, with many possibilities due to its ideal situation, with only one main entrance and same exit giving privacy and tranquility. Within the 17.051 m2 plot there are two villas. Main: 5 Bedrooms, 3 Bathrooms. Within walking distance from the village centre, this is an ideal quiet family holiday home with views over the village and the Ronda mountains. This typical Andalusian house was designed and built from local wood, Ronda tiles, old doors and local materials. It has a superb shaded barbecue dining terrace, large outdoor azure pool all set within more than 4 acres of mature gardens, lawns and woodland. The sculptor owner has decorated the interior with an eclectic mix or ethnic and modern pieces, original sculptures and paintings, tiled kitchen and large airy living room with plasma TV. It has to be seen to be appreciated, totally secluded but within a short walk of to many bars, cafes, restaurants that Benahavís affords. Second Villa: Consists of a house where it would require the last touches to turn it into a lovely family home. Both properties are five minutes walk to the centre of the town with all the day to day needs at your doorstep, all in a lovely quiet and relaxed environment surrounded by Nature.