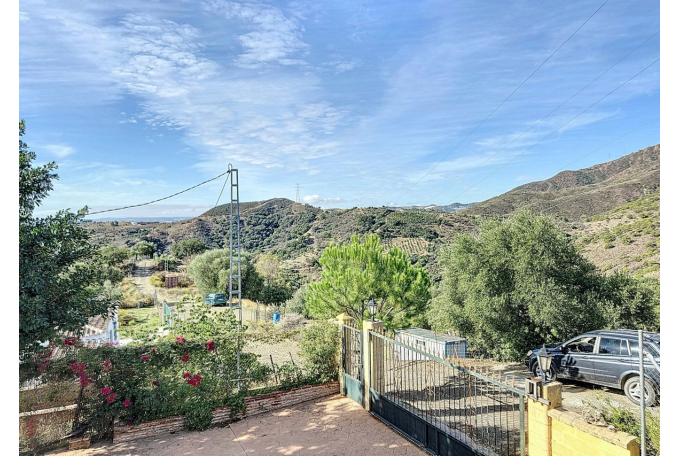

## Продажа - Дом - Estepona 297.000€

www.mibgroup.es +34 661 89 71 88 info@mibgroup.es

Ref.-ID: MIBGR4867804 Estepona Дом

2

1

100 m2

1700 m2

For sale: an impressive 1,700 m² plot in the exclusive and peaceful area of La Madroña, Estepona. This property offers everything you need to live surrounded by nature in a privileged environment, featuring a ready-to-move-in house of approximately 100 m². The main house boasts two bright bedrooms, a spacious living-dining room with a cozy fireplace, and a modern kitchen with a breakfast bar. The bathroom is generously sized and well-appointed. Upstairs, a charming terrace leads to an independent wooden cabin with a large room, perfect for guests, an office, or additional living space. The plot is beautifully landscaped, with a private pool surrounded by terraces, both covered and open, ideal for enjoying sunny days and cool evenings. The fountains add a calming touch to the surroundings, while the fruit trees (lemons, avocados, oranges, mangos, and more) provide an abundance of fresh produce. With breathtaking views of the mountains and the sea, this property offers a true sense of peace. It's the perfect setting for those looking to disconnect and enjoy tranquility amidst nature, with all necessary utilities (water and electricity) already installed. Located in one of Estepona's most sought-after areas, this plot is an ideal retreat for those who wish to live surrounded by lush vegetation, with stunning views and complete privacy, yet close to all essential services. A perfect place to live or use as a second home!