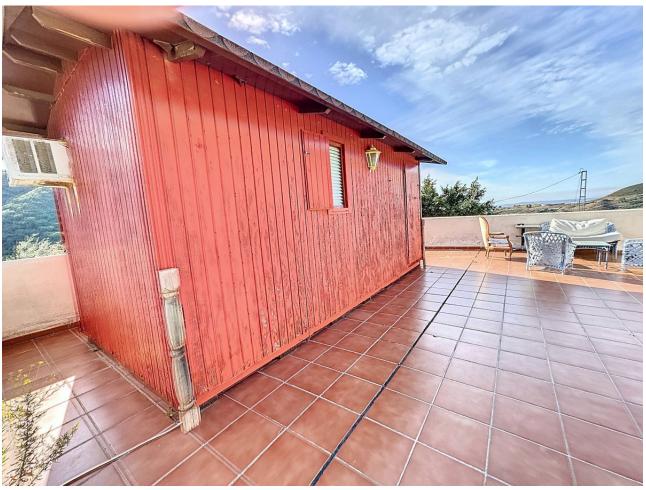

## Продажа - Дом - Estepona 297.000€

www.mibgroup.es +34 661 89 71 88 info@mibgroup.es

Ref.-ID: MIBGR4867804 Estepona Дом

2

1

100 m2

1700 m2

For sale: an impressive 1,700 m² plot in the exclusive and peaceful area of La Madroña, Estepona. This property offers everything you need to live surrounded by nature in a privileged environment, featuring a ready-to-move-in house of approximately 100 m². The main house boasts two bright bedrooms, a spacious living-dining room with a cozy fireplace, and a modern kitchen with a breakfast bar. The bathroom is generously sized and well-appointed. Upstairs, a charming terrace leads to an independent wooden cabin with a large room, perfect for guests, an office, or additional living space. The plot is beautifully landscaped, with a private pool surrounded by terraces, both covered and open, ideal for enjoying sunny days and cool evenings. The fountains add a calming touch to the surroundings, while the fruit trees (lemons, avocados, oranges, mangos, and more) provide an abundance of fresh produce. With breathtaking views of the mountains and the sea, this property offers a true sense of peace. It's the perfect setting for those looking to disconnect and enjoy tranquility amidst nature, with all necessary utilities (water and electricity) already installed. Located in one of Estepona's most sought-after areas, this plot is an ideal retreat for those who wish to live surrounded by lush vegetation, with stunning views and complete privacy, yet close to all essential services. A perfect place to live or use as a second home!