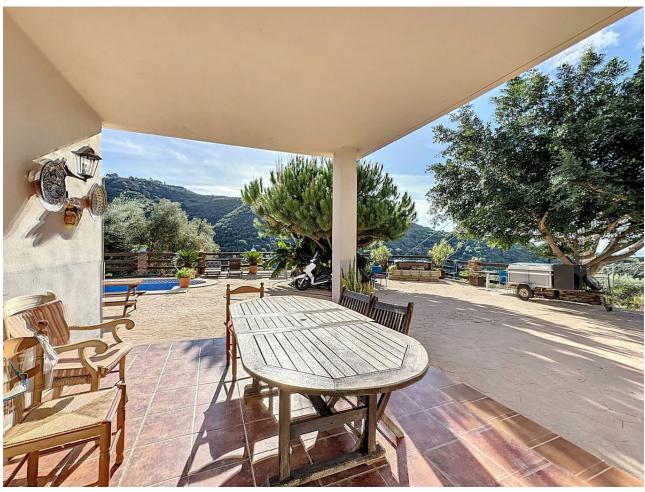

## Продажа - Дом - Estepona 297.000€

www.mibgroup.es +34 661 89 71 88 info@mibgroup.es

Ref.-ID: MIBGR4867804 Estepona Дом

2

1

100 m2

1700 m2

For sale: an impressive 1,700 m² plot in the exclusive and peaceful area of La Madroña, Estepona. This property offers everything you need to live surrounded by nature in a privileged environment, featuring a ready-to-move-in house of approximately 100 m². The main house boasts two bright bedrooms, a spacious living-dining room with a cozy fireplace, and a modern kitchen with a breakfast bar. The bathroom is generously sized and well-appointed. Upstairs, a charming terrace leads to an independent wooden cabin with a large room, perfect for guests, an office, or additional living space. The plot is beautifully landscaped, with a private pool surrounded by terraces, both covered and open, ideal for enjoying sunny days and cool evenings. The fountains add a calming touch to the surroundings, while the fruit trees (lemons, avocados, oranges, mangos, and more) provide an abundance of fresh produce. With breathtaking views of the mountains and the sea, this property offers a true sense of peace. It's the perfect setting for those looking to disconnect and enjoy tranquility amidst nature, with all necessary utilities (water and electricity) already installed. Located in one of Estepona's most sought-after areas, this plot is an ideal retreat for those who wish to live surrounded by lush vegetation, with stunning views and complete privacy, yet close to all essential services. A perfect place to live or use as a second home!