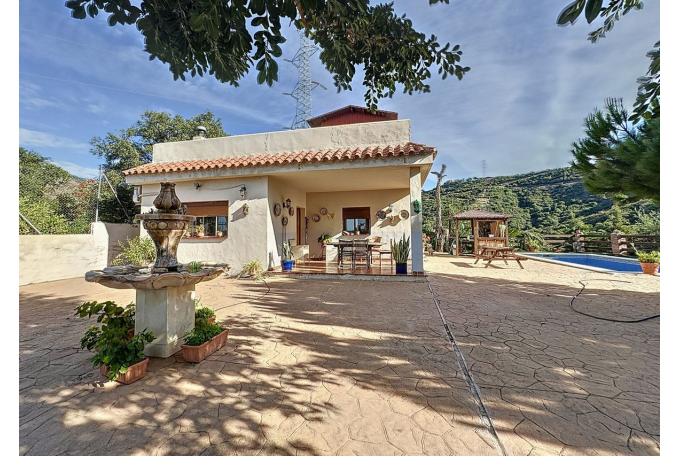

## Продажа - Дом - Estepona 297.000€

www.mibgroup.es +34 661 89 71 88 info@mibgroup.es

Ref.-ID: MIBGR4867804 Estepona Дом

2

1

100 m2

1700 m2

For sale: an impressive 1,700 m² plot in the exclusive and peaceful area of La Madroña, Estepona. This property offers everything you need to live surrounded by nature in a privileged environment, featuring a ready-to-move-in house of approximately 100 m². The main house boasts two bright bedrooms, a spacious living-dining room with a cozy fireplace, and a modern kitchen with a breakfast bar. The bathroom is generously sized and well-appointed. Upstairs, a charming terrace leads to an independent wooden cabin with a large room, perfect for guests, an office, or additional living space. The plot is beautifully landscaped, with a private pool surrounded by terraces, both covered and open, ideal for enjoying sunny days and cool evenings. The fountains add a calming touch to the surroundings, while the fruit trees (lemons, avocados, oranges, mangos, and more) provide an abundance of fresh produce. With breathtaking views of the mountains and the sea, this property offers a true sense of peace. It's the perfect setting for those looking to disconnect and enjoy tranquility amidst nature, with all necessary utilities (water and electricity) already installed. Located in one of Estepona's most sought-after areas, this plot is an ideal retreat for those who wish to live surrounded by lush vegetation, with stunning views and complete privacy, yet close to all essential services. A perfect place to live or use as a second home!