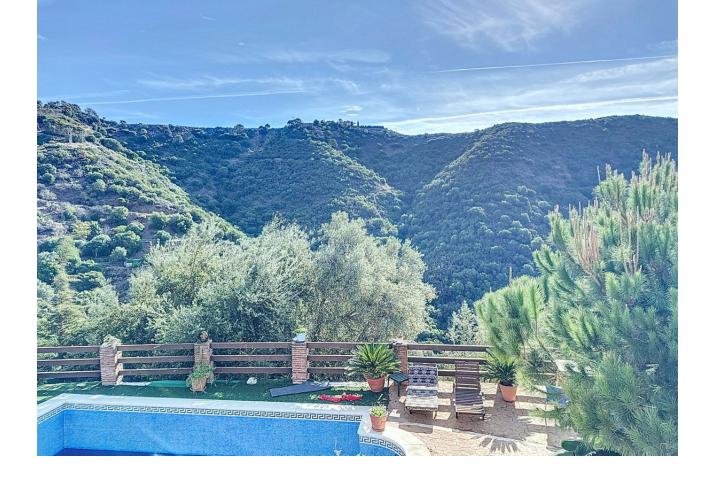

## Продажа - Дом - Estepona 297.000€

www.mibgroup.es +34 661 89 71 88 info@mibgroup.es

Ref.-ID: MIBGR4867804 Estepona Дом

2

1

100 m2

1700 m2

For sale: an impressive 1,700 m² plot in the exclusive and peaceful area of La Madroña, Estepona. This property offers everything you need to live surrounded by nature in a privileged environment, featuring a ready-to-move-in house of approximately 100 m². The main house boasts two bright bedrooms, a spacious living-dining room with a cozy fireplace, and a modern kitchen with a breakfast bar. The bathroom is generously sized and well-appointed. Upstairs, a charming terrace leads to an independent wooden cabin with a large room, perfect for guests, an office, or additional living space. The plot is beautifully landscaped, with a private pool surrounded by terraces, both covered and open, ideal for enjoying sunny days and cool evenings. The fountains add a calming touch to the surroundings, while the fruit trees (lemons, avocados, oranges, mangos, and more) provide an abundance of fresh produce. With breathtaking views of the mountains and the sea, this property offers a true sense of peace. It's the perfect setting for those looking to disconnect and enjoy tranquility amidst nature, with all necessary utilities (water and electricity) already installed. Located in one of Estepona's most sought-after areas, this plot is an ideal retreat for those who wish to live surrounded by lush vegetation, with stunning views and complete privacy, yet close to all essential services. A perfect place to live or use as a second home!