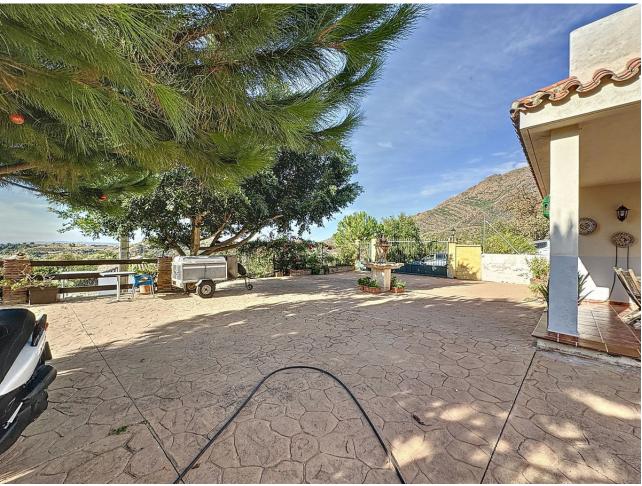

## Продажа - Дом - Estepona 297.000€

www.mibgroup.es +34 661 89 71 88 info@mibgroup.es

Ref.-ID: MIBGR4867804 Estepona Дом

2

1

100 m2

1700 m2

For sale: an impressive 1,700 m² plot in the exclusive and peaceful area of La Madroña, Estepona. This property offers everything you need to live surrounded by nature in a privileged environment, featuring a ready-to-move-in house of approximately 100 m². The main house boasts two bright bedrooms, a spacious living-dining room with a cozy fireplace, and a modern kitchen with a breakfast bar. The bathroom is generously sized and well-appointed. Upstairs, a charming terrace leads to an independent wooden cabin with a large room, perfect for guests, an office, or additional living space. The plot is beautifully landscaped, with a private pool surrounded by terraces, both covered and open, ideal for enjoying sunny days and cool evenings. The fountains add a calming touch to the surroundings, while the fruit trees (lemons, avocados, oranges, mangos, and more) provide an abundance of fresh produce. With breathtaking views of the mountains and the sea, this property offers a true sense of peace. It's the perfect setting for those looking to disconnect and enjoy tranquility amidst nature, with all necessary utilities (water and electricity) already installed. Located in one of Estepona's most sought-after areas, this plot is an ideal retreat for those who wish to live surrounded by lush vegetation, with stunning views and complete privacy, yet close to all essential services. A perfect place to live or use as a second home!