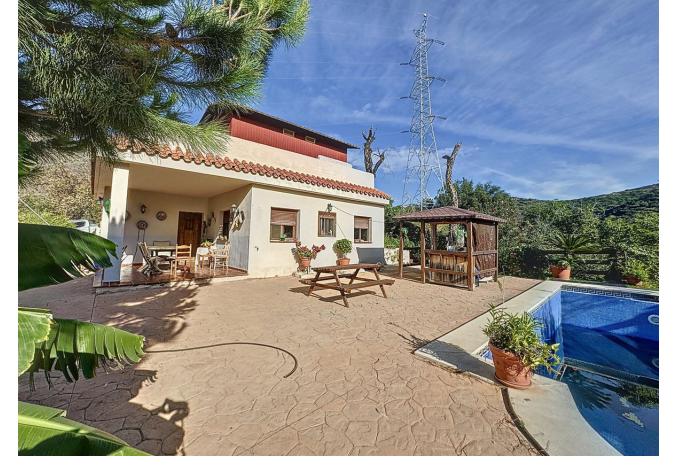

## Продажа - Дом - Estepona 297.000€

www.mibgroup.es +34 661 89 71 88 info@mibgroup.es

Ref.-ID: MIBGR4867804 Estepona Дом

2

1

100 m2

1700 m2

For sale: an impressive 1,700 m² plot in the exclusive and peaceful area of La Madroña, Estepona. This property offers everything you need to live surrounded by nature in a privileged environment, featuring a ready-to-move-in house of approximately 100 m². The main house boasts two bright bedrooms, a spacious living-dining room with a cozy fireplace, and a modern kitchen with a breakfast bar. The bathroom is generously sized and well-appointed. Upstairs, a charming terrace leads to an independent wooden cabin with a large room, perfect for guests, an office, or additional living space. The plot is beautifully landscaped, with a private pool surrounded by terraces, both covered and open, ideal for enjoying sunny days and cool evenings. The fountains add a calming touch to the surroundings, while the fruit trees (lemons, avocados, oranges, mangos, and more) provide an abundance of fresh produce. With breathtaking views of the mountains and the sea, this property offers a true sense of peace. It's the perfect setting for those looking to disconnect and enjoy tranquility amidst nature, with all necessary utilities (water and electricity) already installed. Located in one of Estepona's most sought-after areas, this plot is an ideal retreat for those who wish to live surrounded by lush vegetation, with stunning views and complete privacy, yet close to all essential services. A perfect place to live or use as a second home!