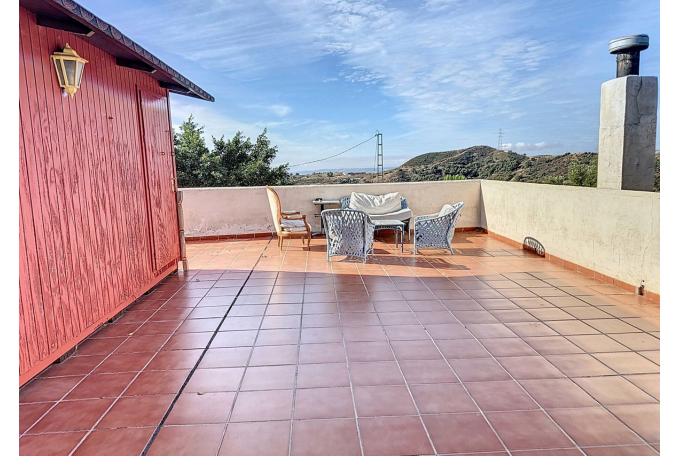

## Продажа - Дом - Estepona 297.000€

www.mibgroup.es +34 661 89 71 88 info@mibgroup.es

Ref.-ID: MIBGR4867804 Estepona Дом

2

1

100 m2

1700 m2

For sale: an impressive 1,700 m² plot in the exclusive and peaceful area of La Madroña, Estepona. This property offers everything you need to live surrounded by nature in a privileged environment, featuring a ready-to-move-in house of approximately 100 m². The main house boasts two bright bedrooms, a spacious living-dining room with a cozy fireplace, and a modern kitchen with a breakfast bar. The bathroom is generously sized and well-appointed. Upstairs, a charming terrace leads to an independent wooden cabin with a large room, perfect for guests, an office, or additional living space. The plot is beautifully landscaped, with a private pool surrounded by terraces, both covered and open, ideal for enjoying sunny days and cool evenings. The fountains add a calming touch to the surroundings, while the fruit trees (lemons, avocados, oranges, mangos, and more) provide an abundance of fresh produce. With breathtaking views of the mountains and the sea, this property offers a true sense of peace. It's the perfect setting for those looking to disconnect and enjoy tranquility amidst nature, with all necessary utilities (water and electricity) already installed. Located in one of Estepona's most sought-after areas, this plot is an ideal retreat for those who wish to live surrounded by lush vegetation, with stunning views and complete privacy, yet close to all essential services. A perfect place to live or use as a second home!