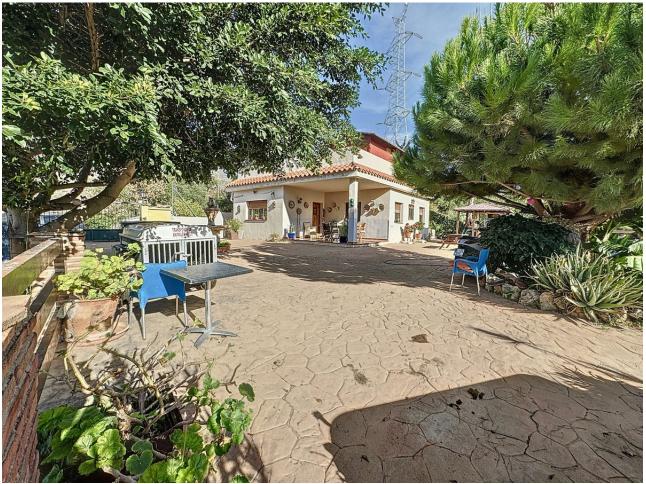

## Продажа - Дом - Estepona 297.000€

www.mibgroup.es +34 661 89 71 88 info@mibgroup.es

Ref.-ID: MIBGR4867804 Estepona Дом

2

1

100 m2

1700 m2

For sale: an impressive 1,700 m² plot in the exclusive and peaceful area of La Madroña, Estepona. This property offers everything you need to live surrounded by nature in a privileged environment, featuring a ready-to-move-in house of approximately 100 m². The main house boasts two bright bedrooms, a spacious living-dining room with a cozy fireplace, and a modern kitchen with a breakfast bar. The bathroom is generously sized and well-appointed. Upstairs, a charming terrace leads to an independent wooden cabin with a large room, perfect for guests, an office, or additional living space. The plot is beautifully landscaped, with a private pool surrounded by terraces, both covered and open, ideal for enjoying sunny days and cool evenings. The fountains add a calming touch to the surroundings, while the fruit trees (lemons, avocados, oranges, mangos, and more) provide an abundance of fresh produce. With breathtaking views of the mountains and the sea, this property offers a true sense of peace. It's the perfect setting for those looking to disconnect and enjoy tranquility amidst nature, with all necessary utilities (water and electricity) already installed. Located in one of Estepona's most sought-after areas, this plot is an ideal retreat for those who wish to live surrounded by lush vegetation, with stunning views and complete privacy, yet close to all essential services. A perfect place to live or use as a second home!