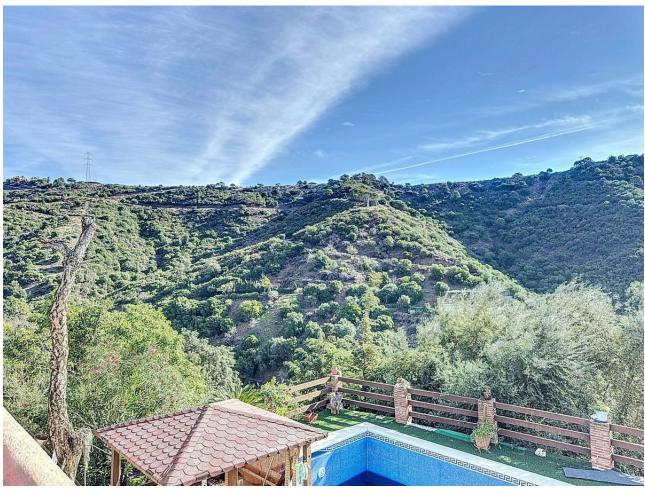

## Продажа - Дом - Estepona 297.000€

www.mibgroup.es +34 661 89 71 88 info@mibgroup.es

Ref.-ID: MIBGR4867804 Estepona Дом

2

1

100 m2

1700 m2

For sale: an impressive 1,700 m² plot in the exclusive and peaceful area of La Madroña, Estepona. This property offers everything you need to live surrounded by nature in a privileged environment, featuring a ready-to-move-in house of approximately 100 m². The main house boasts two bright bedrooms, a spacious living-dining room with a cozy fireplace, and a modern kitchen with a breakfast bar. The bathroom is generously sized and well-appointed. Upstairs, a charming terrace leads to an independent wooden cabin with a large room, perfect for guests, an office, or additional living space. The plot is beautifully landscaped, with a private pool surrounded by terraces, both covered and open, ideal for enjoying sunny days and cool evenings. The fountains add a calming touch to the surroundings, while the fruit trees (lemons, avocados, oranges, mangos, and more) provide an abundance of fresh produce. With breathtaking views of the mountains and the sea, this property offers a true sense of peace. It's the perfect setting for those looking to disconnect and enjoy tranquility amidst nature, with all necessary utilities (water and electricity) already installed. Located in one of Estepona's most sought-after areas, this plot is an ideal retreat for those who wish to live surrounded by lush vegetation, with stunning views and complete privacy, yet close to all essential services. A perfect place to live or use as a second home!