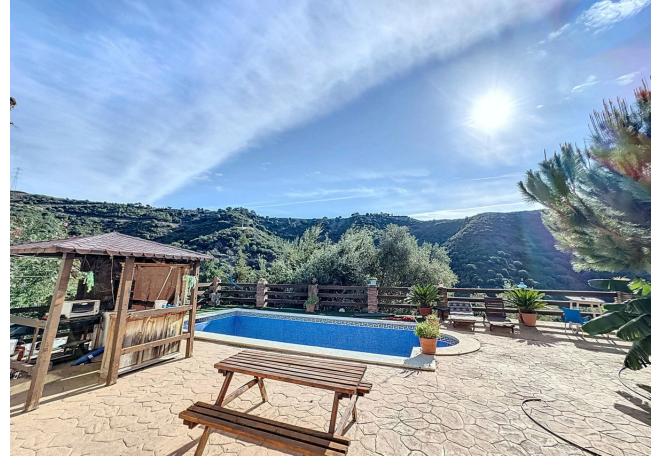

## Продажа - Дом - Estepona 297.000€

www.mibgroup.es +34 661 89 71 88 info@mibgroup.es

Ref.-ID: MIBGR4867804 Estepona Дом

2

1

100 m2

1700 m2

For sale: an impressive 1,700 m² plot in the exclusive and peaceful area of La Madroña, Estepona. This property offers everything you need to live surrounded by nature in a privileged environment, featuring a ready-to-move-in house of approximately 100 m². The main house boasts two bright bedrooms, a spacious living-dining room with a cozy fireplace, and a modern kitchen with a breakfast bar. The bathroom is generously sized and well-appointed. Upstairs, a charming terrace leads to an independent wooden cabin with a large room, perfect for guests, an office, or additional living space. The plot is beautifully landscaped, with a private pool surrounded by terraces, both covered and open, ideal for enjoying sunny days and cool evenings. The fountains add a calming touch to the surroundings, while the fruit trees (lemons, avocados, oranges, mangos, and more) provide an abundance of fresh produce. With breathtaking views of the mountains and the sea, this property offers a true sense of peace. It's the perfect setting for those looking to disconnect and enjoy tranquility amidst nature, with all necessary utilities (water and electricity) already installed. Located in one of Estepona's most sought-after areas, this plot is an ideal retreat for those who wish to live surrounded by lush vegetation, with stunning views and complete privacy, yet close to all essential services. A perfect place to live or use as a second home!