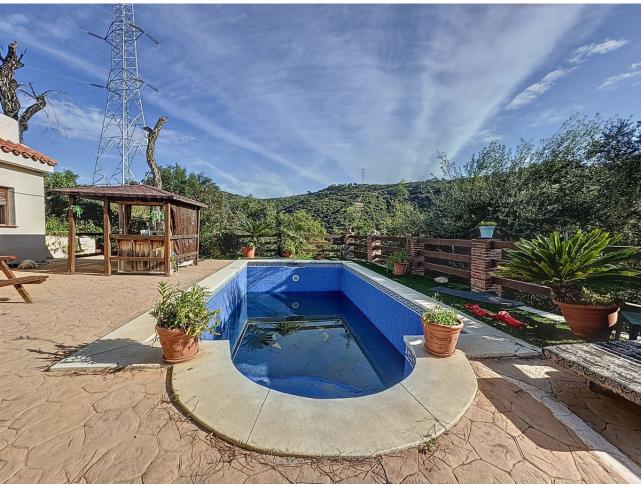

## Продажа - Дом - Estepona 297.000€

www.mibgroup.es +34 661 89 71 88 info@mibgroup.es

Ref.-ID: MIBGR4867804 Estepona Дом

2

1

100 m2

1700 m2

For sale: an impressive 1,700 m² plot in the exclusive and peaceful area of La Madroña, Estepona. This property offers everything you need to live surrounded by nature in a privileged environment, featuring a ready-to-move-in house of approximately 100 m². The main house boasts two bright bedrooms, a spacious living-dining room with a cozy fireplace, and a modern kitchen with a breakfast bar. The bathroom is generously sized and well-appointed. Upstairs, a charming terrace leads to an independent wooden cabin with a large room, perfect for guests, an office, or additional living space. The plot is beautifully landscaped, with a private pool surrounded by terraces, both covered and open, ideal for enjoying sunny days and cool evenings. The fountains add a calming touch to the surroundings, while the fruit trees (lemons, avocados, oranges, mangos, and more) provide an abundance of fresh produce. With breathtaking views of the mountains and the sea, this property offers a true sense of peace. It's the perfect setting for those looking to disconnect and enjoy tranquility amidst nature, with all necessary utilities (water and electricity) already installed. Located in one of Estepona's most sought-after areas, this plot is an ideal retreat for those who wish to live surrounded by lush vegetation, with stunning views and complete privacy, yet close to all essential services. A perfect place to live or use as a second home!