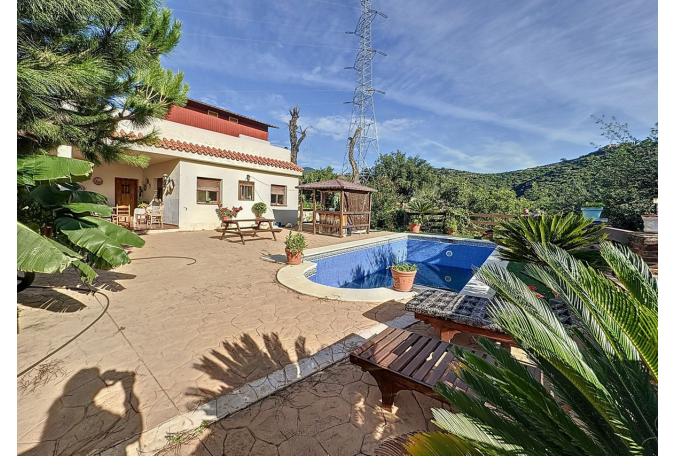

## Продажа - Дом - Estepona 297.000€

www.mibgroup.es +34 661 89 71 88 info@mibgroup.es

Ref.-ID: MIBGR4867804 Estepona Дом

2

1

100 m2

1700 m2

For sale: an impressive 1,700 m² plot in the exclusive and peaceful area of La Madroña, Estepona. This property offers everything you need to live surrounded by nature in a privileged environment, featuring a ready-to-move-in house of approximately 100 m². The main house boasts two bright bedrooms, a spacious living-dining room with a cozy fireplace, and a modern kitchen with a breakfast bar. The bathroom is generously sized and well-appointed. Upstairs, a charming terrace leads to an independent wooden cabin with a large room, perfect for guests, an office, or additional living space. The plot is beautifully landscaped, with a private pool surrounded by terraces, both covered and open, ideal for enjoying sunny days and cool evenings. The fountains add a calming touch to the surroundings, while the fruit trees (lemons, avocados, oranges, mangos, and more) provide an abundance of fresh produce. With breathtaking views of the mountains and the sea, this property offers a true sense of peace. It's the perfect setting for those looking to disconnect and enjoy tranquility amidst nature, with all necessary utilities (water and electricity) already installed. Located in one of Estepona's most sought-after areas, this plot is an ideal retreat for those who wish to live surrounded by lush vegetation, with stunning views and complete privacy, yet close to all essential services. A perfect place to live or use as a second home!