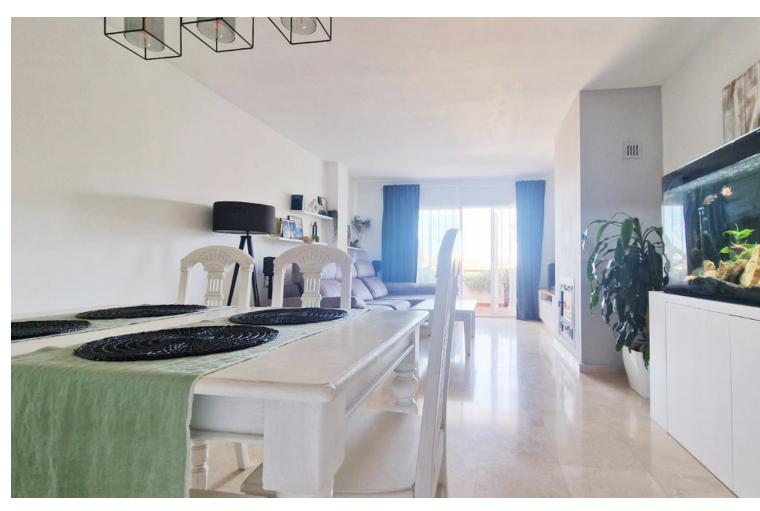

Located in the prestigious area of Bel Air, Estepona East, this apartment offers a perfect combination of comfort and accessibility. With a south-facing orientation that guarantees natural light throughout the day, this 100m² property is ideal for those seeking a home near the sea, golf courses, and all necessary services. The apartment stands out for its two private terraces, one accessible from the living room and the master bedroom, and another from the second bedroom, providing ideal outdoor spaces for relaxation and entertainment. The main living room is a cozy space that benefits from a newly refurbished fireplace, creating a warm and pleasant atmosphere. The recently renovated kitchen features a modern peninsula that opens to the living room, facilitating interaction and flow between spaces. Additionally, it has a separate laundry room, adding functionality to daily life. From the living room, there is access to one of the terraces, a perfect place to enjoy views of the communal garden. The apartment has two well-distributed bedrooms, both with built-in wardrobes that optimize storage space. The master bedroom has direct access to the main terrace, while the second bedroom has its own private terrace. The two bathrooms are in good condition, offering comfort and privacy for residents. It also has its own garage, adding convenience. Situated on a first floor without an elevator, the apartment is part of a gated community that offers a pool and communal gardens, ideal for enjoying the Mediterranean climate. Its proximity to schools, restaurants, and the city center makes this property an attractive option for families and professionals alike.