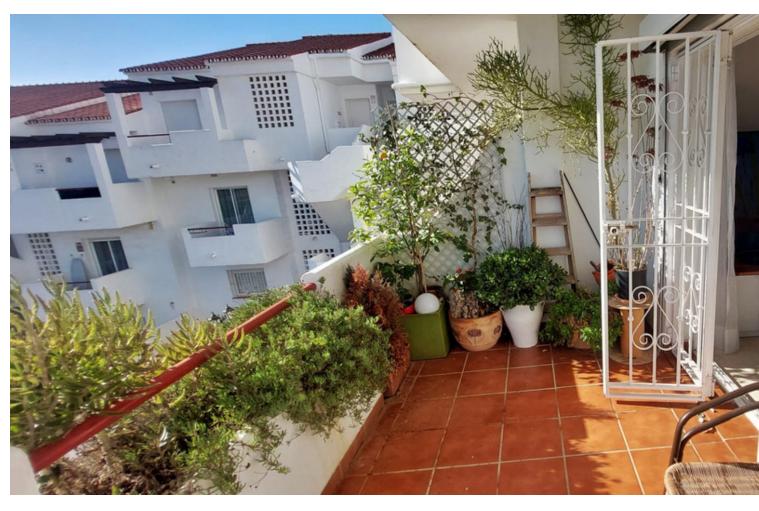

Located in the prestigious area of Bel Air, Estepona East, this apartment offers a perfect combination of comfort and accessibility. With a south-facing orientation that guarantees natural light throughout the day, this 100m² property is ideal for those seeking a home near the sea, golf courses, and all necessary services. The apartment stands out for its two private terraces, one accessible from the living room and the master bedroom, and another from the second bedroom, providing ideal outdoor spaces for relaxation and entertainment. The main living room is a cozy space that benefits from a newly refurbished fireplace, creating a warm and pleasant atmosphere. The recently renovated kitchen features a modern peninsula that opens to the living room, facilitating interaction and flow between spaces. Additionally, it has a separate laundry room, adding functionality to daily life. From the living room, there is access to one of the terraces, a perfect place to enjoy views of the communal garden. The apartment has two well-distributed bedrooms, both with built-in wardrobes that optimize storage space. The master bedroom has direct access to the main terrace, while the second bedroom has its own private terrace. The two bathrooms are in good condition, offering comfort and privacy for residents. It also has its own garage, adding convenience. Situated on a first floor without an elevator, the apartment is part of a gated community that offers a pool and communal gardens, ideal for enjoying the Mediterranean climate. Its proximity to schools, restaurants, and the city center makes this property an attractive option for families and professionals alike.