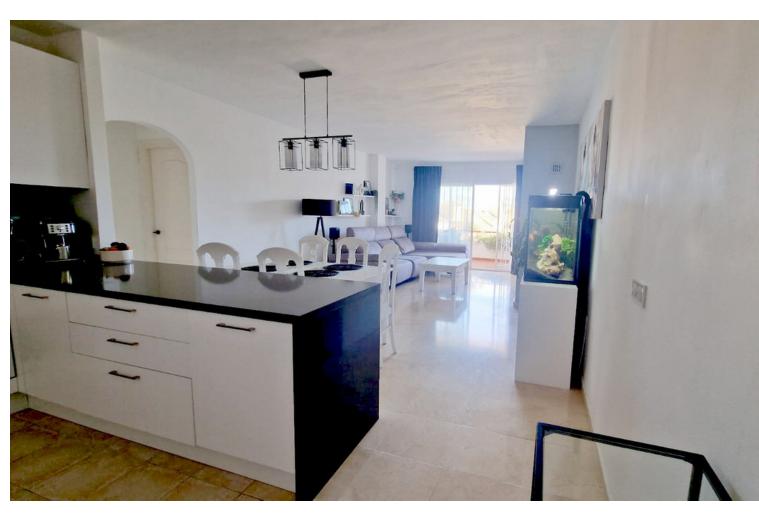

Located in the prestigious area of Bel Air, Estepona East, this apartment offers a perfect combination of comfort and accessibility. With a south-facing orientation that guarantees natural light throughout the day, this 100m² property is ideal for those seeking a home near the sea, golf courses, and all necessary services. The apartment stands out for its two private terraces, one accessible from the living room and the master bedroom, and another from the second bedroom, providing ideal outdoor spaces for relaxation and entertainment. The main living room is a cozy space that benefits from a newly refurbished fireplace, creating a warm and pleasant atmosphere. The recently renovated kitchen features a modern peninsula that opens to the living room, facilitating interaction and flow between spaces. Additionally, it has a separate laundry room, adding functionality to daily life. From the living room, there is access to one of the terraces, a perfect place to enjoy views of the communal garden. The apartment has two well-distributed bedrooms, both with built-in wardrobes that optimize storage space. The master bedroom has direct access to the main terrace, while the second bedroom has its own private terrace. The two bathrooms are in good condition, offering comfort and privacy for residents. It also has its own garage, adding convenience. Situated on a first floor without an elevator, the apartment is part of a gated community that offers a pool and communal gardens, ideal for enjoying the Mediterranean climate. Its proximity to schools, restaurants, and the city center makes this property an attractive option for families and professionals alike.