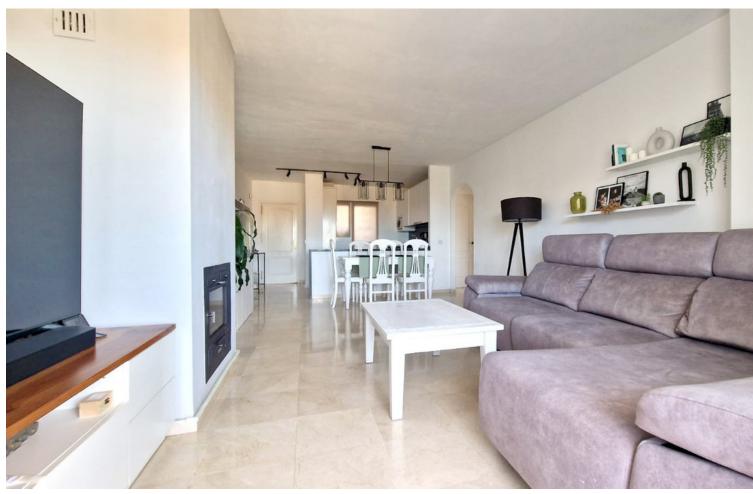

Located in the prestigious area of Bel Air, Estepona East, this apartment offers a perfect combination of comfort and accessibility. With a south-facing orientation that guarantees natural light throughout the day, this 100m² property is ideal for those seeking a home near the sea, golf courses, and all necessary services. The apartment stands out for its two private terraces, one accessible from the living room and the master bedroom, and another from the second bedroom, providing ideal outdoor spaces for relaxation and entertainment. The main living room is a cozy space that benefits from a newly refurbished fireplace, creating a warm and pleasant atmosphere. The recently renovated kitchen features a modern peninsula that opens to the living room, facilitating interaction and flow between spaces. Additionally, it has a separate laundry room, adding functionality to daily life. From the living room, there is access to one of the terraces, a perfect place to enjoy views of the communal garden. The apartment has two well-distributed bedrooms, both with built-in wardrobes that optimize storage space. The master bedroom has direct access to the main terrace, while the second bedroom has its own private terrace. The two bathrooms are in good condition, offering comfort and privacy for residents. It also has its own garage, adding convenience. Situated on a first floor without an elevator, the apartment is part of a gated community that offers a pool and communal gardens, ideal for enjoying the Mediterranean climate. Its proximity to schools, restaurants, and the city center makes this property an attractive option for families and professionals alike.