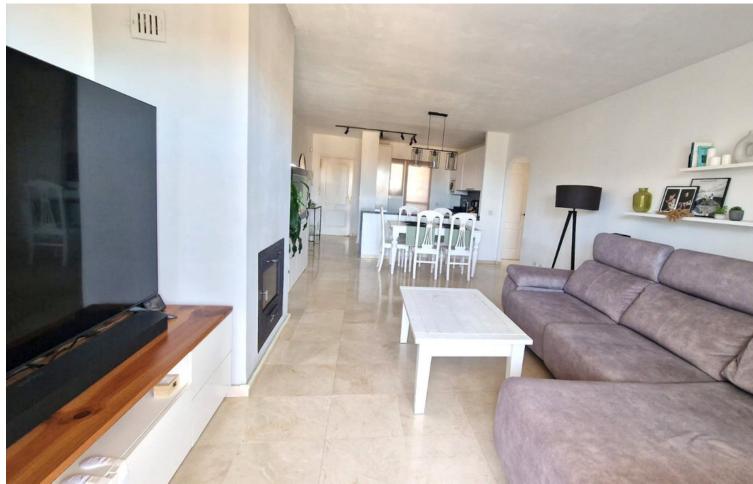

Located in the prestigious area of Bel Air, Estepona East, this apartment offers a perfect combination of comfort and accessibility. With a south-facing orientation that guarantees natural light throughout the day, this 100m² property is ideal for those seeking a home near the sea, golf courses, and all necessary services. The apartment stands out for its two private terraces, one accessible from the living room and the master bedroom, and another from the second bedroom, providing ideal outdoor spaces for relaxation and entertainment. The main living room is a cozy space that benefits from a newly refurbished fireplace, creating a warm and pleasant atmosphere. The recently renovated kitchen features a modern peninsula that opens to the living room, facilitating interaction and flow between spaces. Additionally, it has a separate laundry room, adding functionality to daily life. From the living room, there is access to one of the terraces, a perfect place to enjoy views of the communal garden. The apartment has two well-distributed bedrooms, both with built-in wardrobes that optimize storage space. The master bedroom has direct access to the main terrace, while the second bedroom has its own private terrace. The two bathrooms are in good condition, offering comfort and privacy for residents. It also has its own garage, adding convenience. Situated on a first floor without an elevator, the apartment is part of a gated community that offers a pool and communal gardens, ideal for enjoying the Mediterranean climate. Its proximity to schools, restaurants, and the city center makes this property an attractive option for families and professionals alike.