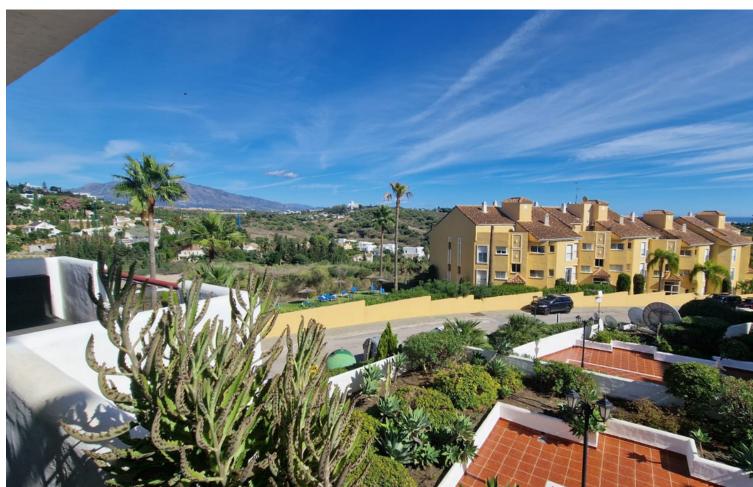

Located in the prestigious area of Bel Air, Estepona East, this apartment offers a perfect combination of comfort and accessibility. With a south-facing orientation that guarantees natural light throughout the day, this 100m² property is ideal for those seeking a home near the sea, golf courses, and all necessary services. The apartment stands out for its two private terraces, one accessible from the living room and the master bedroom, and another from the second bedroom, providing ideal outdoor spaces for relaxation and entertainment. The main living room is a cozy space that benefits from a newly refurbished fireplace, creating a warm and pleasant atmosphere. The recently renovated kitchen features a modern peninsula that opens to the living room, facilitating interaction and flow between spaces. Additionally, it has a separate laundry room, adding functionality to daily life. From the living room, there is access to one of the terraces, a perfect place to enjoy views of the communal garden. The apartment has two well-distributed bedrooms, both with built-in wardrobes that optimize storage space. The master bedroom has direct access to the main terrace, while the second bedroom has its own private terrace. The two bathrooms are in good condition, offering comfort and privacy for residents. It also has its own garage, adding convenience. Situated on a first floor without an elevator, the apartment is part of a gated community that offers a pool and communal gardens, ideal for enjoying the Mediterranean climate. Its proximity to schools, restaurants, and the city center makes this property an attractive option for families and professionals alike.