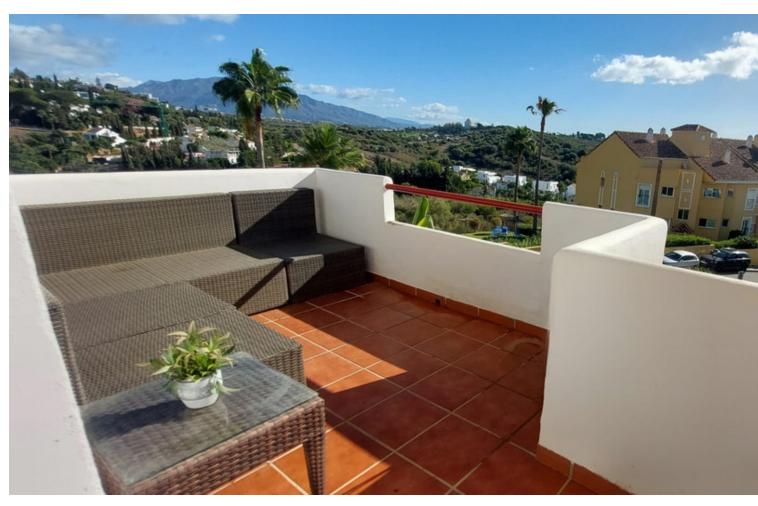

Located in the prestigious area of Bel Air, Estepona East, this apartment offers a perfect combination of comfort and accessibility. With a south-facing orientation that guarantees natural light throughout the day, this 100m² property is ideal for those seeking a home near the sea, golf courses, and all necessary services. The apartment stands out for its two private terraces, one accessible from the living room and the master bedroom, and another from the second bedroom, providing ideal outdoor spaces for relaxation and entertainment. The main living room is a cozy space that benefits from a newly refurbished fireplace, creating a warm and pleasant atmosphere. The recently renovated kitchen features a modern peninsula that opens to the living room, facilitating interaction and flow between spaces. Additionally, it has a separate laundry room, adding functionality to daily life. From the living room, there is access to one of the terraces, a perfect place to enjoy views of the communal garden. The apartment has two well-distributed bedrooms, both with built-in wardrobes that optimize storage space. The master bedroom has direct access to the main terrace, while the second bedroom has its own private terrace. The two bathrooms are in good condition, offering comfort and privacy for residents. It also has its own garage, adding convenience. Situated on a first floor without an elevator, the apartment is part of a gated community that offers a pool and communal gardens, ideal for enjoying the Mediterranean climate. Its proximity to schools, restaurants, and the city center makes this property an attractive option for families and professionals alike.