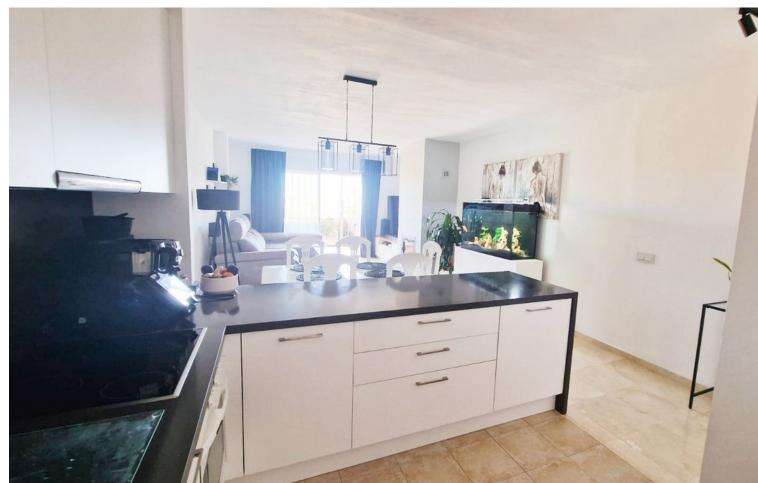

Located in the prestigious area of Bel Air, Estepona East, this apartment offers a perfect combination of comfort and accessibility. With a south-facing orientation that guarantees natural light throughout the day, this 100m² property is ideal for those seeking a home near the sea, golf courses, and all necessary services. The apartment stands out for its two private terraces, one accessible from the living room and the master bedroom, and another from the second bedroom, providing ideal outdoor spaces for relaxation and entertainment. The main living room is a cozy space that benefits from a newly refurbished fireplace, creating a warm and pleasant atmosphere. The recently renovated kitchen features a modern peninsula that opens to the living room, facilitating interaction and flow between spaces. Additionally, it has a separate laundry room, adding functionality to daily life. From the living room, there is access to one of the terraces, a perfect place to enjoy views of the communal garden. The apartment has two well-distributed bedrooms, both with built-in wardrobes that optimize storage space. The master bedroom has direct access to the main terrace, while the second bedroom has its own private terrace. The two bathrooms are in good condition, offering comfort and privacy for residents. It also has its own garage, adding convenience. Situated on a first floor without an elevator, the apartment is part of a gated community that offers a pool and communal gardens, ideal for enjoying the Mediterranean climate. Its proximity to schools, restaurants, and the city center makes this property an attractive option for families and professionals alike.