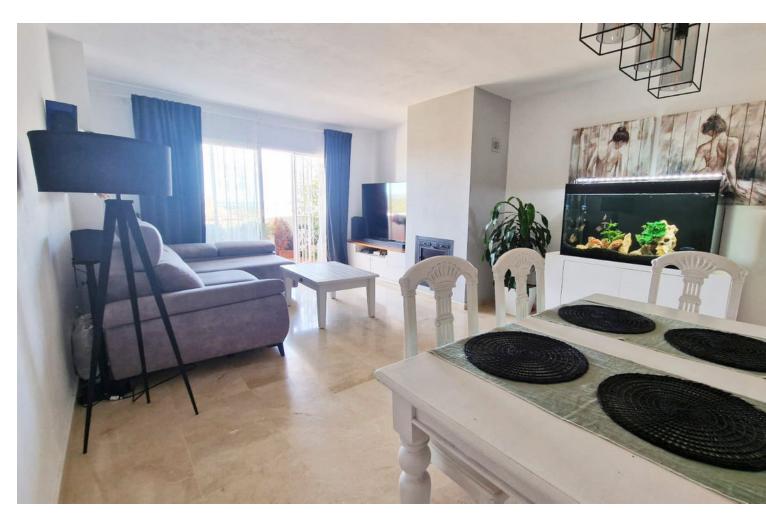

Located in the prestigious area of Bel Air, Estepona East, this apartment offers a perfect combination of comfort and accessibility. With a south-facing orientation that guarantees natural light throughout the day, this 100m² property is ideal for those seeking a home near the sea, golf courses, and all necessary services. The apartment stands out for its two private terraces, one accessible from the living room and the master bedroom, and another from the second bedroom, providing ideal outdoor spaces for relaxation and entertainment. The main living room is a cozy space that benefits from a newly refurbished fireplace, creating a warm and pleasant atmosphere. The recently renovated kitchen features a modern peninsula that opens to the living room, facilitating interaction and flow between spaces. Additionally, it has a separate laundry room, adding functionality to daily life. From the living room, there is access to one of the terraces, a perfect place to enjoy views of the communal garden. The apartment has two well-distributed bedrooms, both with built-in wardrobes that optimize storage space. The master bedroom has direct access to the main terrace, while the second bedroom has its own private terrace. The two bathrooms are in good condition, offering comfort and privacy for residents. It also has its own garage, adding convenience. Situated on a first floor without an elevator, the apartment is part of a gated community that offers a pool and communal gardens, ideal for enjoying the Mediterranean climate. Its proximity to schools, restaurants, and the city center makes this property an attractive option for families and professionals alike.