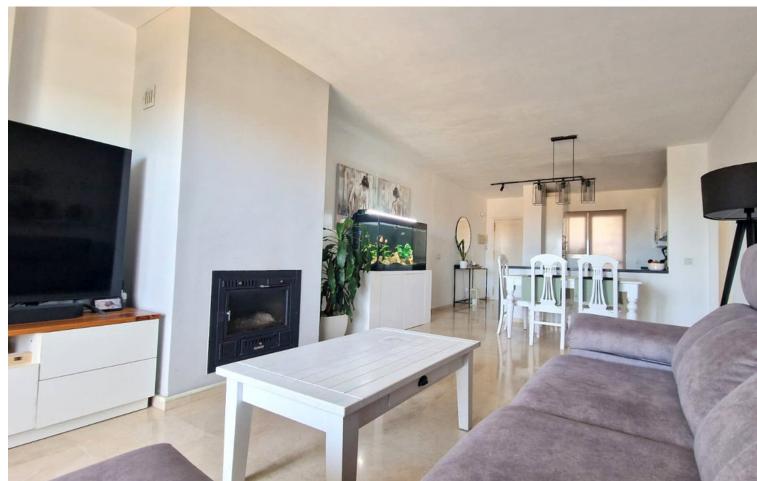

Located in the prestigious area of Bel Air, Estepona East, this apartment offers a perfect combination of comfort and accessibility. With a south-facing orientation that guarantees natural light throughout the day, this 100m² property is ideal for those seeking a home near the sea, golf courses, and all necessary services. The apartment stands out for its two private terraces, one accessible from the living room and the master bedroom, and another from the second bedroom, providing ideal outdoor spaces for relaxation and entertainment. The main living room is a cozy space that benefits from a newly refurbished fireplace, creating a warm and pleasant atmosphere. The recently renovated kitchen features a modern peninsula that opens to the living room, facilitating interaction and flow between spaces. Additionally, it has a separate laundry room, adding functionality to daily life. From the living room, there is access to one of the terraces, a perfect place to enjoy views of the communal garden. The apartment has two well-distributed bedrooms, both with built-in wardrobes that optimize storage space. The master bedroom has direct access to the main terrace, while the second bedroom has its own private terrace. The two bathrooms are in good condition, offering comfort and privacy for residents. It also has its own garage, adding convenience. Situated on a first floor without an elevator, the apartment is part of a gated community that offers a pool and communal gardens, ideal for enjoying the Mediterranean climate. Its proximity to schools, restaurants, and the city center makes this property an attractive option for families and professionals alike.