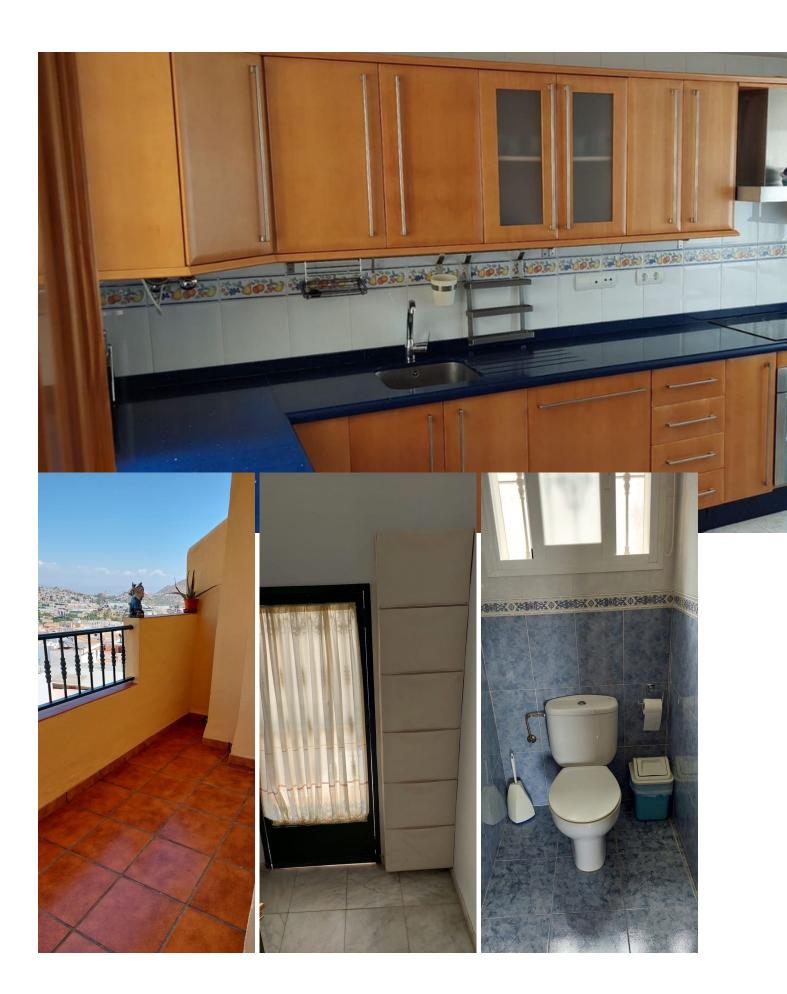

## Продажа - Апартамент - Coín 240.000€

www.mibgroup.es +34 661 89 71 88 info@mibgroup.es

Ref.-ID: MIBGR4868515 Coín Апартамент

4

2

140 m2

Discover the perfect blend of comfort and style with this stunning duplex for sale in Coin, located on the picturesque Calle Espíritu Santo. This property boasts breathtaking views that will captivate you from the moment you step inside. With an impressive layout, the duplex offers an abundance of natural light, making every room feel spacious and inviting. Each of the four bedrooms features exterior windows, ensuring that you can enjoy the beautiful surroundings and fresh air. The master bedroom is particularly luxurious, complete with a dressing room that adds an extra touch of elegance to your living space. The heart of this home is undoubtedly the fully furnished Silestone kitchen, which is equipped with modern appliances and ample storage, including a pantry for all your culinary needs. The kitchen flows seamlessly into the living areas, making it ideal for entertaining guests or enjoying family time. The property also includes a wellappointed bathroom with a relaxing bathtub, as well as a convenient toilet for guests. Additional features such as an electric water heater, three air conditioning units, mosquito nets, and security grills on all windows enhance both comfort and safety, ensuring a worry-free living experience. Spanning an impressive 140 square meters, this duplex offers a generous terrace where you can unwind and soak in the stunning views. The independent entrance and large shoe rack add to the convenience of this home, making it a practical choice for families or those who love to entertain. Currently rented with tenants, this property presents an excellent investment opportunity for those looking to expand their portfolio. With so much to offer, this duplex is truly a must-see-schedule a visit today to experience its charm and potential firsthand!