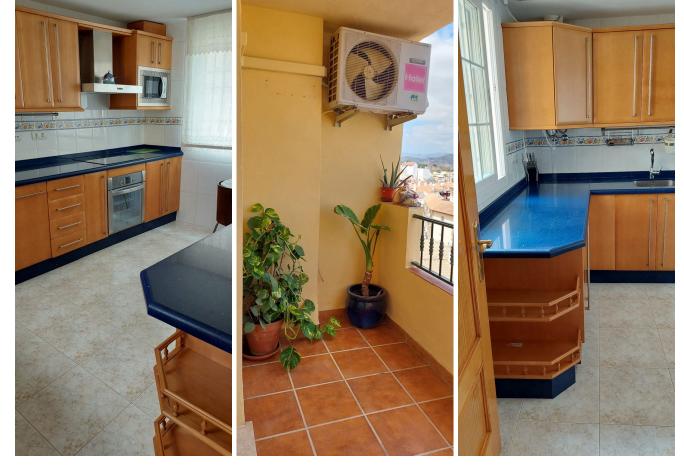

## Продажа - Апартамент - Coín 240.000€

www.mibgroup.es +34 661 89 71 88 info@mibgroup.es

Ref.-ID: MIBGR4868515 Coín Апартамент

4

2

140 m2

Discover the perfect blend of comfort and style with this stunning duplex for sale in Coin, located on the picturesque Calle Espíritu Santo. This property boasts breathtaking views that will captivate you from the moment you step inside. With an impressive layout, the duplex offers an abundance of natural light, making every room feel spacious and inviting. Each of the four bedrooms features exterior windows, ensuring that you can enjoy the beautiful surroundings and fresh air. The master bedroom is particularly luxurious, complete with a dressing room that adds an extra touch of elegance to your living space. The heart of this home is undoubtedly the fully furnished Silestone kitchen, which is equipped with modern appliances and ample storage, including a pantry for all your culinary needs. The kitchen flows seamlessly into the living areas, making it ideal for entertaining guests or enjoying family time. The property also includes a wellappointed bathroom with a relaxing bathtub, as well as a convenient toilet for guests. Additional features such as an electric water heater, three air conditioning units, mosquito nets, and security grills on all windows enhance both comfort and safety, ensuring a worry-free living experience. Spanning an impressive 140 square meters, this duplex offers a generous terrace where you can unwind and soak in the stunning views. The independent entrance and large shoe rack add to the convenience of this home, making it a practical choice for families or those who love to entertain. Currently rented with tenants, this property presents an excellent investment opportunity for those looking to expand their portfolio. With so much to offer, this duplex is truly a must-see-schedule a visit today to experience its charm and potential firsthand!