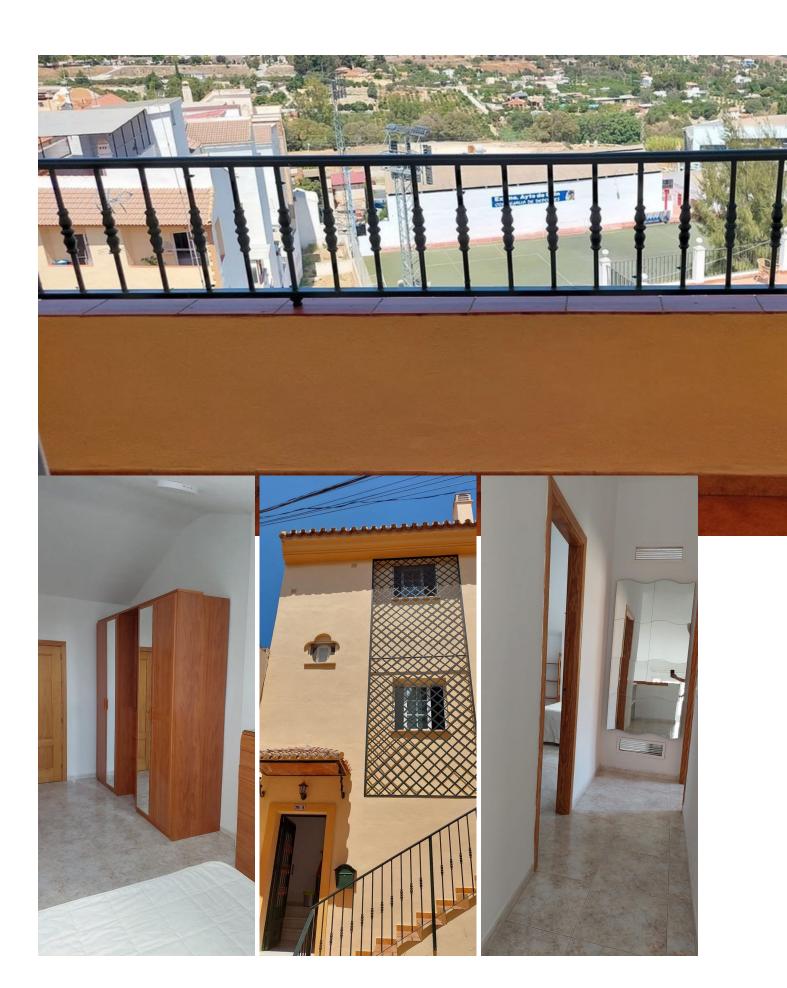

## Продажа - Апартамент - Coín 240.000€

www.mibgroup.es +34 661 89 71 88 info@mibgroup.es

Ref.-ID: MIBGR4868515 Coín Апартамент

4

2

140 m2

Discover the perfect blend of comfort and style with this stunning duplex for sale in Coin, located on the picturesque Calle Espíritu Santo. This property boasts breathtaking views that will captivate you from the moment you step inside. With an impressive layout, the duplex offers an abundance of natural light, making every room feel spacious and inviting. Each of the four bedrooms features exterior windows, ensuring that you can enjoy the beautiful surroundings and fresh air. The master bedroom is particularly luxurious, complete with a dressing room that adds an extra touch of elegance to your living space. The heart of this home is undoubtedly the fully furnished Silestone kitchen, which is equipped with modern appliances and ample storage, including a pantry for all your culinary needs. The kitchen flows seamlessly into the living areas, making it ideal for entertaining guests or enjoying family time. The property also includes a wellappointed bathroom with a relaxing bathtub, as well as a convenient toilet for guests. Additional features such as an electric water heater, three air conditioning units, mosquito nets, and security grills on all windows enhance both comfort and safety, ensuring a worry-free living experience. Spanning an impressive 140 square meters, this duplex offers a generous terrace where you can unwind and soak in the stunning views. The independent entrance and large shoe rack add to the convenience of this home, making it a practical choice for families or those who love to entertain. Currently rented with tenants, this property presents an excellent investment opportunity for those looking to expand their portfolio. With so much to offer, this duplex is truly a must-see-schedule a visit today to experience its charm and potential firsthand!