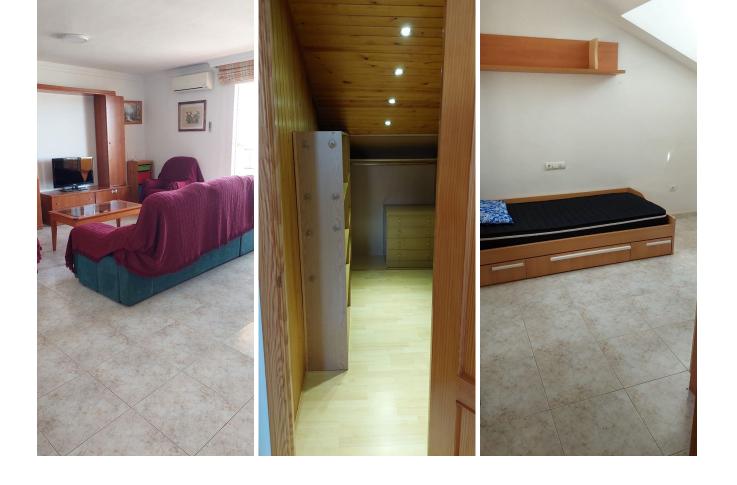

## Продажа - Апартамент - Coín 240.000€

www.mibgroup.es +34 661 89 71 88 info@mibgroup.es

Ref.-ID: MIBGR4868515 Coín Апартамент

4

2

140 m2

Discover the perfect blend of comfort and style with this stunning duplex for sale in Coin, located on the picturesque Calle Espíritu Santo. This property boasts breathtaking views that will captivate you from the moment you step inside. With an impressive layout, the duplex offers an abundance of natural light, making every room feel spacious and inviting. Each of the four bedrooms features exterior windows, ensuring that you can enjoy the beautiful surroundings and fresh air. The master bedroom is particularly luxurious, complete with a dressing room that adds an extra touch of elegance to your living space. The heart of this home is undoubtedly the fully furnished Silestone kitchen, which is equipped with modern appliances and ample storage, including a pantry for all your culinary needs. The kitchen flows seamlessly into the living areas, making it ideal for entertaining guests or enjoying family time. The property also includes a wellappointed bathroom with a relaxing bathtub, as well as a convenient toilet for guests. Additional features such as an electric water heater, three air conditioning units, mosquito nets, and security grills on all windows enhance both comfort and safety, ensuring a worry-free living experience. Spanning an impressive 140 square meters, this duplex offers a generous terrace where you can unwind and soak in the stunning views. The independent entrance and large shoe rack add to the convenience of this home, making it a practical choice for families or those who love to entertain. Currently rented with tenants, this property presents an excellent investment opportunity for those looking to expand their portfolio. With so much to offer, this duplex is truly a must-see-schedule a visit today to experience its charm and potential firsthand!