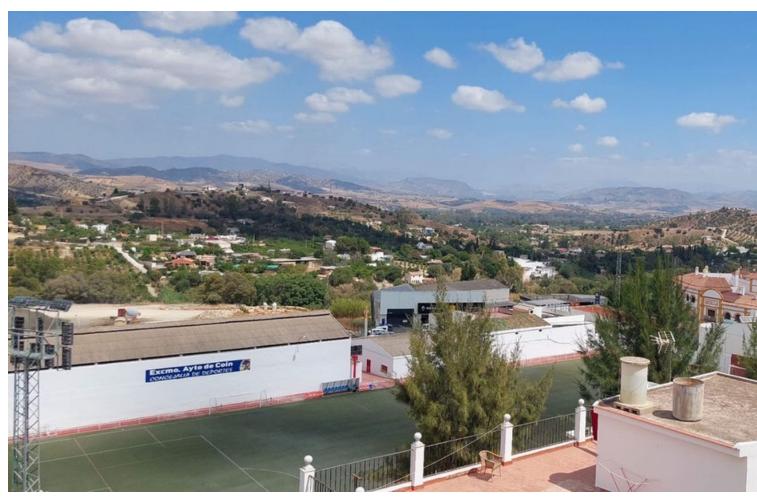

## Продажа - Апартамент - Coín 240.000€

www.mibgroup.es +34 661 89 71 88 info@mibgroup.es

Ref.-ID: MIBGR4868515 Coín Апартамент

4

2

140 m2

Discover the perfect blend of comfort and style with this stunning duplex for sale in Coin, located on the picturesque Calle Espíritu Santo. This property boasts breathtaking views that will captivate you from the moment you step inside. With an impressive layout, the duplex offers an abundance of natural light, making every room feel spacious and inviting. Each of the four bedrooms features exterior windows, ensuring that you can enjoy the beautiful surroundings and fresh air. The master bedroom is particularly luxurious, complete with a dressing room that adds an extra touch of elegance to your living space. The heart of this home is undoubtedly the fully furnished Silestone kitchen, which is equipped with modern appliances and ample storage, including a pantry for all your culinary needs. The kitchen flows seamlessly into the living areas, making it ideal for entertaining guests or enjoying family time. The property also includes a wellappointed bathroom with a relaxing bathtub, as well as a convenient toilet for guests. Additional features such as an electric water heater, three air conditioning units, mosquito nets, and security grills on all windows enhance both comfort and safety, ensuring a worry-free living experience. Spanning an impressive 140 square meters, this duplex offers a generous terrace where you can unwind and soak in the stunning views. The independent entrance and large shoe rack add to the convenience of this home, making it a practical choice for families or those who love to entertain. Currently rented with tenants, this property presents an excellent investment opportunity for those looking to expand their portfolio. With so much to offer, this duplex is truly a must-see-schedule a visit today to experience its charm and potential firsthand!