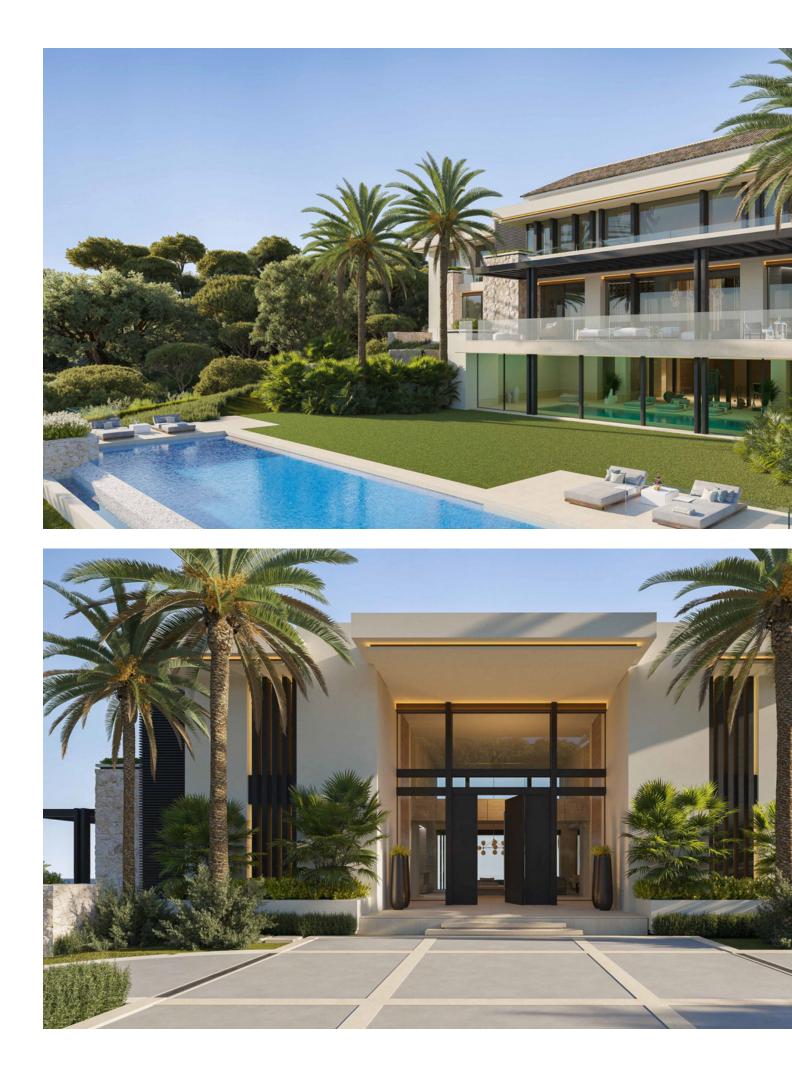

The villa is an exquisite and luxurious property built in a unique environment, balancing form, texture, and space to create the best home. It was designed according to the highest market standards and the most avant-garde technology to know the state of the home at all times and offer maximum comfort. This spectacular south-facing villa is specially designed to offer breathtaking panoramic views of the picturesque surroundings, the Mediterranean Sea to Africa, and Gibraltar. Its high position above the level of the rest of the villas favors these views and gives it the most absolute privacy in Zagaleta. The Villa consists of 3 floors strategically distributed, to enjoy the views and the nature that surrounds it from all the spaces it offers. The main entrance has a lot of character, since entering the interior you can appreciate the impressive views through the large windows and the high ceilings. The ground floor has multiple meeting spaces, including a fabulous living room, TV room, and large dining room, ideal for gathering with family or friends. Its impressive 62 m2 designer kitchen has a large custom-made island, a living area, and large windows that give it spaciousness and light. It is connected to the back kitchen, pantry, and staff entrance, guaranteeing absolute service. This floor also has two ensuite bedrooms and a space designed for an office, where doing business is easy and private. This entire floor has access to the garden and barbecue area and its panoramic glass doors lead to incredible covered and sunny outdoor areas. The villa has spacious terraces with the most beautiful panoramic views of the sea, mountains, and the nature reserve.