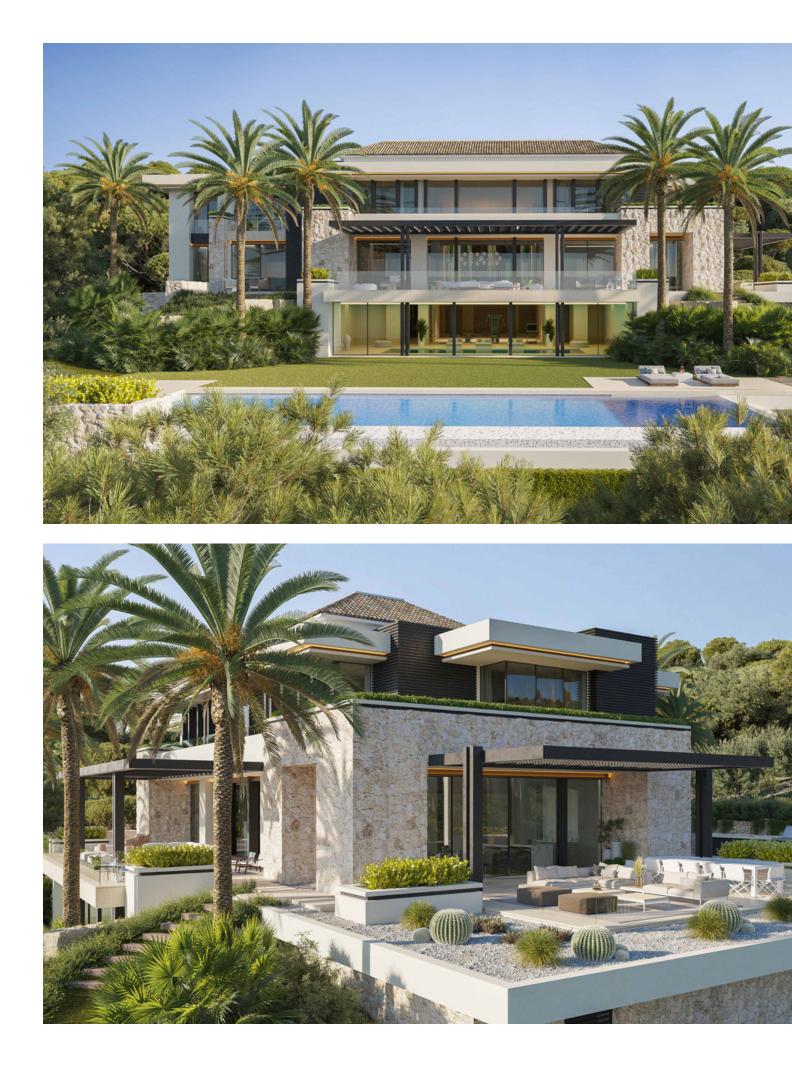

The villa is an exquisite and luxurious property built in a unique environment, balancing form, texture, and space to create the best home. It was designed according to the highest market standards and the most avant-garde technology to know the state of the home at all times and offer maximum comfort. This spectacular south-facing villa is specially designed to offer breathtaking panoramic views of the picturesque surroundings, the Mediterranean Sea to Africa, and Gibraltar. Its high position above the level of the rest of the villas favors these views and gives it the most absolute privacy in Zagaleta. The Villa consists of 3 floors strategically distributed, to enjoy the views and the nature that surrounds it from all the spaces it offers. The main entrance has a lot of character, since entering the interior you can appreciate the impressive views through the large windows and the high ceilings. The ground floor has multiple meeting spaces, including a fabulous living room, TV room, and large dining room, ideal for gathering with family or friends. Its impressive 62 m2 designer kitchen has a large custom-made island, a living area, and large windows that give it spaciousness and light. It is connected to the back kitchen, pantry, and staff entrance, guaranteeing absolute service. This floor also has two ensuite bedrooms and a space designed for an office, where doing business is easy and private. This entire floor has access to the garden and barbecue area and its panoramic glass doors lead to incredible covered and sunny outdoor areas. The villa has spacious terraces with the most beautiful panoramic views of the sea, mountains, and the nature reserve.