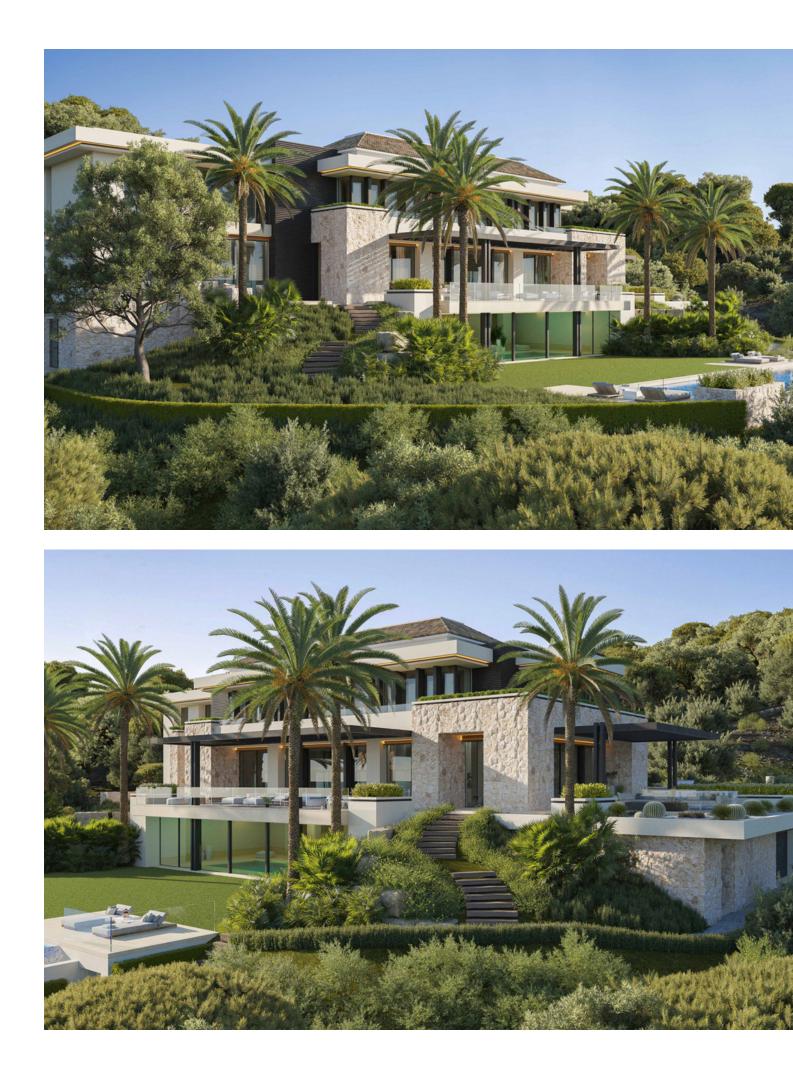

The villa is an exquisite and luxurious property built in a unique environment, balancing form, texture, and space to create the best home. It was designed according to the highest market standards and the most avant-garde technology to know the state of the home at all times and offer maximum comfort. This spectacular south-facing villa is specially designed to offer breathtaking panoramic views of the picturesque surroundings, the Mediterranean Sea to Africa, and Gibraltar. Its high position above the level of the rest of the villas favors these views and gives it the most absolute privacy in Zagaleta. The Villa consists of 3 floors strategically distributed, to enjoy the views and the nature that surrounds it from all the spaces it offers. The main entrance has a lot of character, since entering the interior you can appreciate the impressive views through the large windows and the high ceilings. The ground floor has multiple meeting spaces, including a fabulous living room, TV room, and large dining room, ideal for gathering with family or friends. Its impressive 62 m2 designer kitchen has a large custom-made island, a living area, and large windows that give it spaciousness and light. It is connected to the back kitchen, pantry, and staff entrance, guaranteeing absolute service. This floor also has two ensuite bedrooms and a space designed for an office, where doing business is easy and private. This entire floor has access to the garden and barbecue area and its panoramic glass doors lead to incredible covered and sunny outdoor areas. The villa has spacious terraces with the most beautiful panoramic views of the sea, mountains, and the nature reserve.