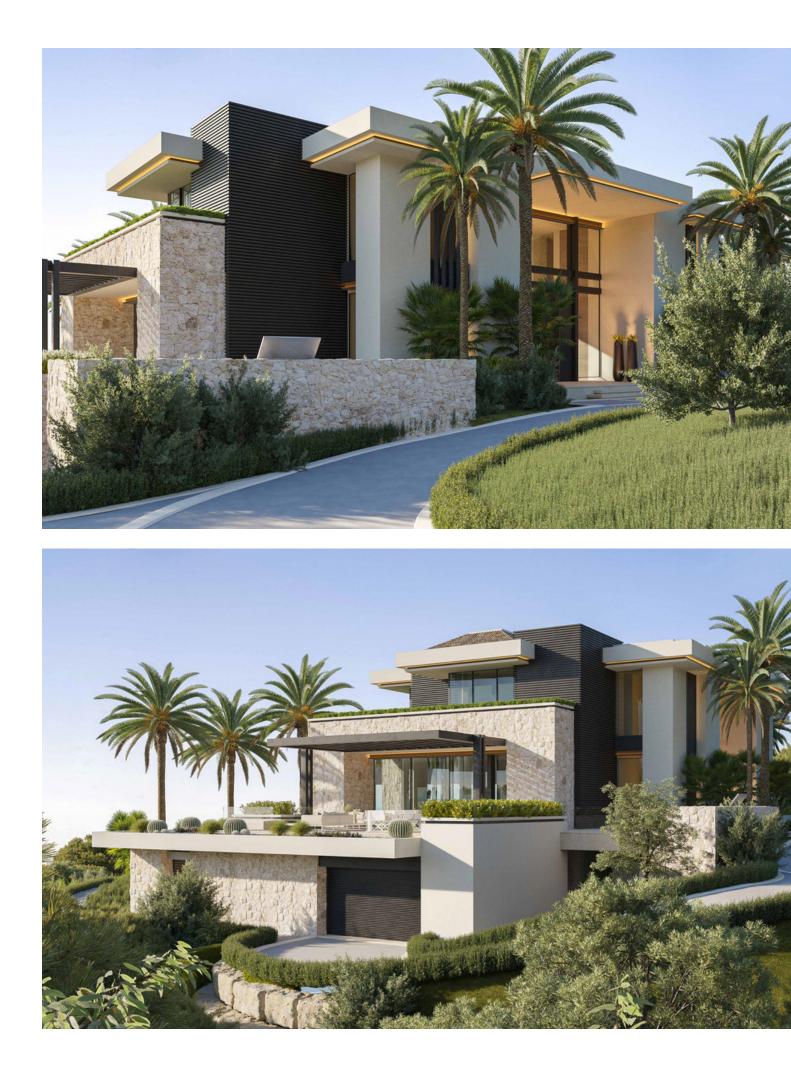

The villa is an exquisite and luxurious property built in a unique environment, balancing form, texture, and space to create the best home. It was designed according to the highest market standards and the most avant-garde technology to know the state of the home at all times and offer maximum comfort. This spectacular south-facing villa is specially designed to offer breathtaking panoramic views of the picturesque surroundings, the Mediterranean Sea to Africa, and Gibraltar. Its high position above the level of the rest of the villas favors these views and gives it the most absolute privacy in Zagaleta. The Villa consists of 3 floors strategically distributed, to enjoy the views and the nature that surrounds it from all the spaces it offers. The main entrance has a lot of character, since entering the interior you can appreciate the impressive views through the large windows and the high ceilings. The ground floor has multiple meeting spaces, including a fabulous living room, TV room, and large dining room, ideal for gathering with family or friends. Its impressive 62 m2 designer kitchen has a large custom-made island, a living area, and large windows that give it spaciousness and light. It is connected to the back kitchen, pantry, and staff entrance, guaranteeing absolute service. This floor also has two ensuite bedrooms and a space designed for an office, where doing business is easy and private. This entire floor has access to the garden and barbecue area and its panoramic glass doors lead to incredible covered and sunny outdoor areas. The villa has spacious terraces with the most beautiful panoramic views of the sea, mountains, and the nature reserve.