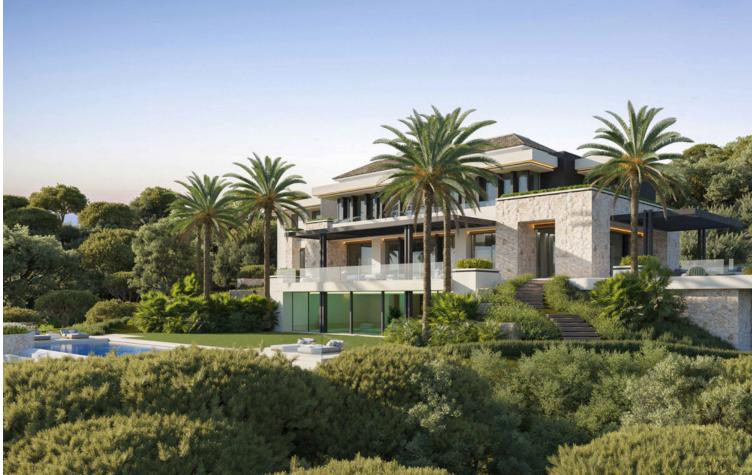

The villa is an exquisite and luxurious property built in a unique environment, balancing form, texture, and space to create the best home. It was designed according to the highest market standards and the most avant-garde technology to know the state of the home at all times and offer maximum comfort. This spectacular south-facing villa is specially designed to offer breathtaking panoramic views of the picturesque surroundings, the Mediterranean Sea to Africa, and Gibraltar. Its high position above the level of the rest of the villas favors these views and gives it the most absolute privacy in Zagaleta. The Villa consists of 3 floors strategically distributed, to enjoy the views and the nature that surrounds it from all the spaces it offers. The main entrance has a lot of character, since entering the interior you can appreciate the impressive views through the large windows and the high ceilings. The ground floor has multiple meeting spaces, including a fabulous living room, TV room, and large dining room, ideal for gathering with family or friends. Its impressive 62 m2 designer kitchen has a large custom-made island, a living area, and large windows that give it spaciousness and light. It is connected to the back kitchen, pantry, and staff entrance, guaranteeing absolute service. This floor also has two ensuite bedrooms and a space designed for an office, where doing business is easy and private. This entire floor has access to the garden and barbecue area and its panoramic glass doors lead to incredible covered and sunny outdoor areas. The villa has spacious terraces with the most beautiful panoramic views of the sea, mountains, and the nature reserve.