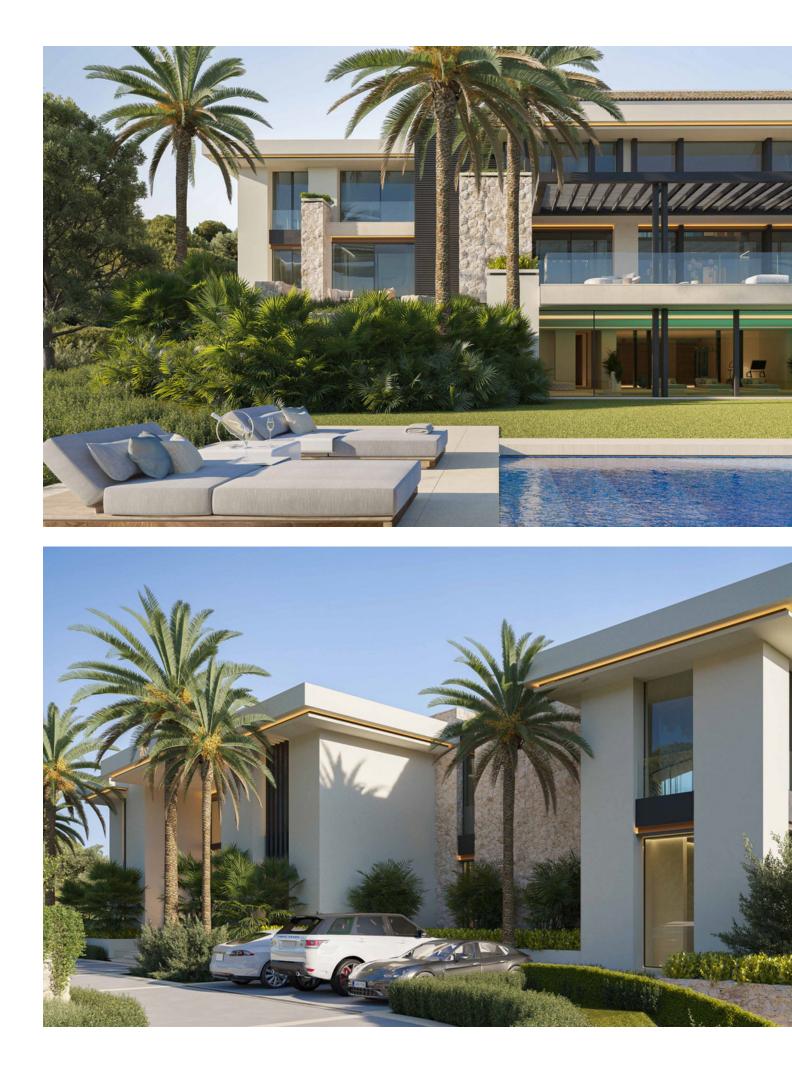

The villa is an exquisite and luxurious property built in a unique environment, balancing form, texture, and space to create the best home. It was designed according to the highest market standards and the most avant-garde technology to know the state of the home at all times and offer maximum comfort. This spectacular south-facing villa is specially designed to offer breathtaking panoramic views of the picturesque surroundings, the Mediterranean Sea to Africa, and Gibraltar. Its high position above the level of the rest of the villas favors these views and gives it the most absolute privacy in Zagaleta. The Villa consists of 3 floors strategically distributed, to enjoy the views and the nature that surrounds it from all the spaces it offers. The main entrance has a lot of character, since entering the interior you can appreciate the impressive views through the large windows and the high ceilings. The ground floor has multiple meeting spaces, including a fabulous living room, TV room, and large dining room, ideal for gathering with family or friends. Its impressive 62 m2 designer kitchen has a large custom-made island, a living area, and large windows that give it spaciousness and light. It is connected to the back kitchen, pantry, and staff entrance, guaranteeing absolute service. This floor also has two ensuite bedrooms and a space designed for an office, where doing business is easy and private. This entire floor has access to the garden and barbecue area and its panoramic glass doors lead to incredible covered and sunny outdoor areas. The villa has spacious terraces with the most beautiful panoramic views of the sea, mountains, and the nature reserve.