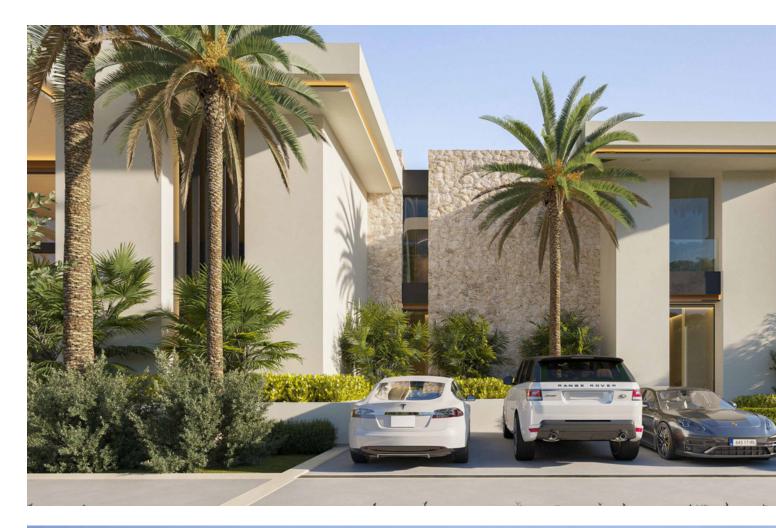

The villa is an exquisite and luxurious property built in a unique environment, balancing form, texture, and space to create the best home. It was designed according to the highest market standards and the most avant-garde technology to know the state of the home at all times and offer maximum comfort. This spectacular south-facing villa is specially designed to offer breathtaking panoramic views of the picturesque surroundings, the Mediterranean Sea to Africa, and Gibraltar. Its high position above the level of the rest of the villas favors these views and gives it the most absolute privacy in Zagaleta. The Villa consists of 3 floors strategically distributed, to enjoy the views and the nature that surrounds it from all the spaces it offers. The main entrance has a lot of character, since entering the interior you can appreciate the impressive views through the large windows and the high ceilings. The ground floor has multiple meeting spaces, including a fabulous living room, TV room, and large dining room, ideal for gathering with family or friends. Its impressive 62 m2 designer kitchen has a large custom-made island, a living area, and large windows that give it spaciousness and light. It is connected to the back kitchen, pantry, and staff entrance, guaranteeing absolute service. This floor also has two ensuite bedrooms and a space designed for an office, where doing business is easy and private. This entire floor has access to the garden and barbecue area and its panoramic glass doors lead to incredible covered and sunny outdoor areas. The villa has spacious terraces with the most beautiful panoramic views of the sea, mountains, and the nature reserve.