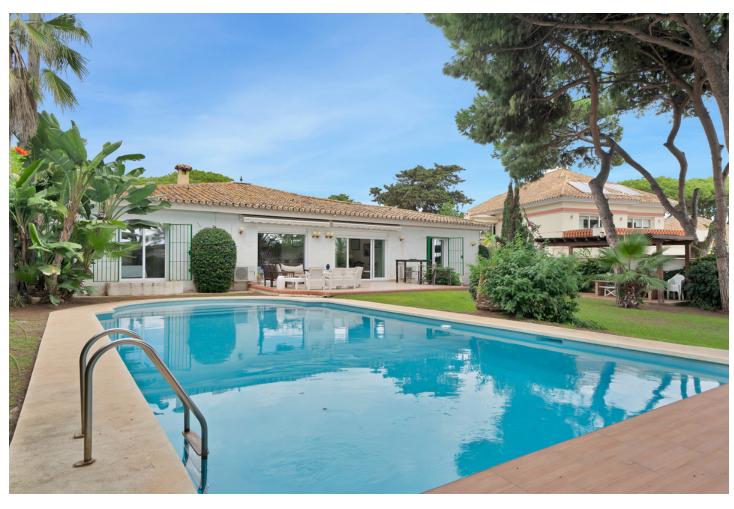

BEAUTIFUL VILLA FOR SALE IN THE PORT OF CABOPINO, MARBELLA Discover this charming villa in the exclusive and peaceful port of Cabopino, a haven of tranquility and security. Situated on a 1,323 m² plot with 300 m² of built space, this property is designed to offer spaciousness and comfort in every corner. The heart of the villa is its large living-dining area, featuring a beautiful fireplace and direct access to the outdoors. The house includes four spacious en-suite bedrooms, two of which open directly to the garden, along with an office, a fully equipped kitchen, and a room with a bathroom for staff. Additionally, it has an independent bungalow, ideal for guests or as a fifth en-suite bedroom. Outside, a private pool, barbecue area, and south-facing orientation ensure the best light and comfort experience. The property also includes two covered parking spaces and offers the possibility of constructing a first floor. Located in a quiet and secure area, just a 5-minute walk from the beach, 15 minutes from Marbella's center, and 30 minutes from the airport, this villa is perfect for those seeking a relaxed lifestyle with all amenities close by. The Abbreviated Informative Document is available. Expenses: Taxes (ITP or VAT + AJD) + notary and registration fees). NGS

ОРИЕНТАЦИЯ
 Юг
Особенности
 Деревянные полы

🗸 Барбекю

Состояние

✓ Хорошее

Мебель

✓ Частично меблированный

бассейн Приватный Кухня

**Кухня**Полностью оборудованная