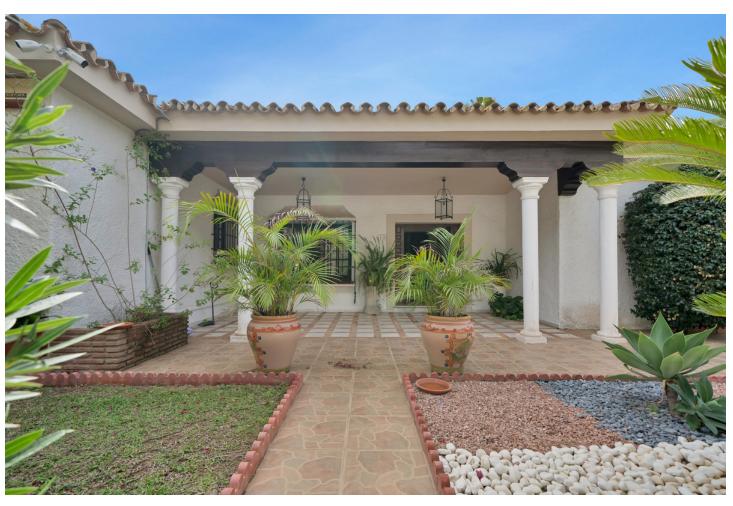

BEAUTIFUL VILLA FOR SALE IN THE PORT OF CABOPINO, MARBELLA Discover this charming villa in the exclusive and peaceful port of Cabopino, a haven of tranquility and security. Situated on a 1,323 m² plot with 300 m² of built space, this property is designed to offer spaciousness and comfort in every corner. The heart of the villa is its large living-dining area, featuring a beautiful fireplace and direct access to the outdoors. The house includes four spacious en-suite bedrooms, two of which open directly to the garden, along with an office, a fully equipped kitchen, and a room with a bathroom for staff. Additionally, it has an independent bungalow, ideal for guests or as a fifth en-suite bedroom. Outside, a private pool, barbecue area, and south-facing orientation ensure the best light and comfort experience. The property also includes two covered parking spaces and offers the possibility of constructing a first floor. Located in a quiet and secure area, just a 5-minute walk from the beach, 15 minutes from Marbella's center, and 30 minutes from the airport, this villa is perfect for those seeking a relaxed lifestyle with all amenities close by. The Abbreviated Informative Document is available. Expenses: Taxes (ITP or VAT + AJD) + notary and registration fees). NGS