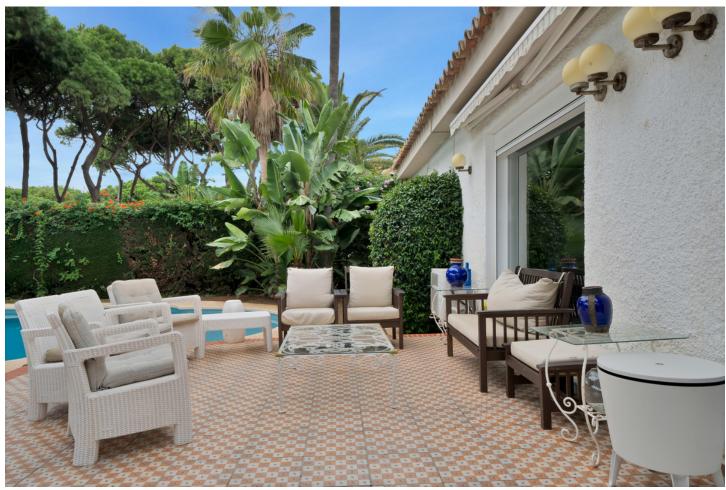

BEAUTIFUL VILLA FOR SALE IN THE PORT OF CABOPINO, MARBELLA Discover this charming villa in the exclusive and peaceful port of Cabopino, a haven of tranquility and security. Situated on a 1,323 m² plot with 300 m² of built space, this property is designed to offer spaciousness and comfort in every corner. The heart of the villa is its large living-dining area, featuring a beautiful fireplace and direct access to the outdoors. The house includes four spacious en-suite bedrooms, two of which open directly to the garden, along with an office, a fully equipped kitchen, and a room with a bathroom for staff. Additionally, it has an independent bungalow, ideal for guests or as a fifth en-suite bedroom. Outside, a private pool, barbecue area, and south-facing orientation ensure the best light and comfort experience. The property also includes two covered parking spaces and offers the possibility of constructing a first floor. Located in a quiet and secure area, just a 5-minute walk from the beach, 15 minutes from Marbella's center, and 30 minutes from the airport, this villa is perfect for those seeking a relaxed lifestyle with all amenities close by. The Abbreviated Informative Document is available. Expenses: Taxes (ITP or VAT + AJD) + notary and registration fees). NGS