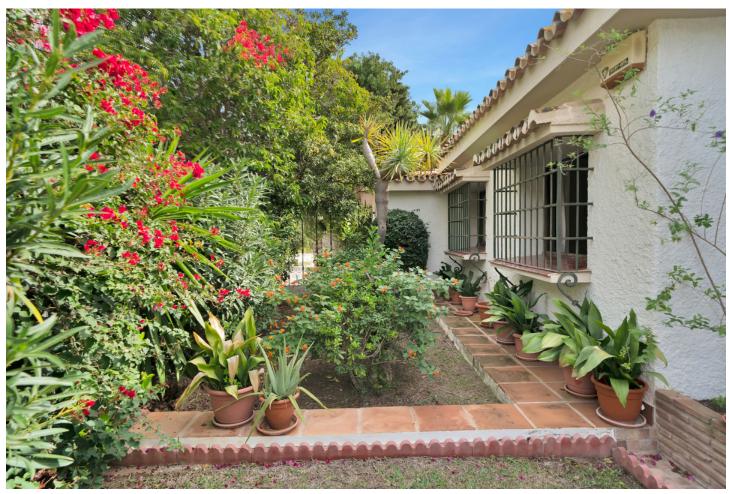

BEAUTIFUL VILLA FOR SALE IN THE PORT OF CABOPINO, MARBELLA Discover this charming villa in the exclusive and peaceful port of Cabopino, a haven of tranquility and security. Situated on a 1,323 m² plot with 300 m² of built space, this property is designed to offer spaciousness and comfort in every corner. The heart of the villa is its large living-dining area, featuring a beautiful fireplace and direct access to the outdoors. The house includes four spacious en-suite bedrooms, two of which open directly to the garden, along with an office, a fully equipped kitchen, and a room with a bathroom for staff. Additionally, it has an independent bungalow, ideal for guests or as a fifth en-suite bedroom. Outside, a private pool, barbecue area, and south-facing orientation ensure the best light and comfort experience. The property also includes two covered parking spaces and offers the possibility of constructing a first floor. Located in a quiet and secure area, just a 5-minute walk from the beach, 15 minutes from Marbella's center, and 30 minutes from the airport, this villa is perfect for those seeking a relaxed lifestyle with all amenities close by. The Abbreviated Informative Document is available. Expenses: Taxes (ITP or VAT + AJD) + notary and registration fees). NGS