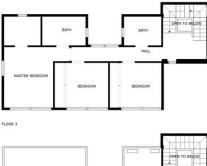

This spectacular property, located in the exclusive Cerrado del Águila urbanisation in Mijas, is presented in impeccable condition and offers a modern and functional design, ideal for those seeking comfort and elegance in a privileged setting. With a plot of 691m<sup>2</sup> and a house of 298m<sup>2</sup> distributed over three floors, this residence combines spaciousness, luminosity and high quality finishes. The exterior of the property boasts meticulously maintained gardens, designed with low-maintenance plants which provide a green environment without any great effort. The saltwater swimming pool, perfect for cooling off on summer days, is located next to a modular terrace that can be opened or closed depending on the sun's exposure, allowing you to enjoy the outdoor space all year round. Upon entering the property, the design of the three floors is united by an elegant English courtyard that bathes every corner of the interior in natural light, creating a fresh and welcoming atmosphere. The basement floor, currently used as an office, has a toilet and two rooms, making it a versatile space, ideal for transforming it into an independent flat or work area adapted to the needs of its inhabitants. The main floor is notable for its bright entrance hall, which leads to a staircase with high ceilings and wide doors that give a feeling of spaciousness. On this floor there is an open plan modern kitchen equipped with state-of-the-art appliances. The living-dining room, filled with natural light, has direct access to the outdoor terrace, gardens and swimming pool, creating an ideal space for entertaining and family life. On the first floor, the most private area of the house, there are three bedrooms, all exterior, overlooking the garden, guaranteeing total privacy. The master bedroom has an en suite bathroom and a large dressing room. In addition, the other two bedrooms have built-in wardrobes and share an additional bathroom. This property is equipped with underfloor heating, independent air conditioning in each room, mosquito nets on all windows, automatic panels to protect from the sun and a charging point for electric vehicles. The finishes are of the highest quality, with luxurious details that elevate the comfort and lifestyle in this unique property.

SIZES ARE APPROXIMATE, ACTUAL MAY VARY.