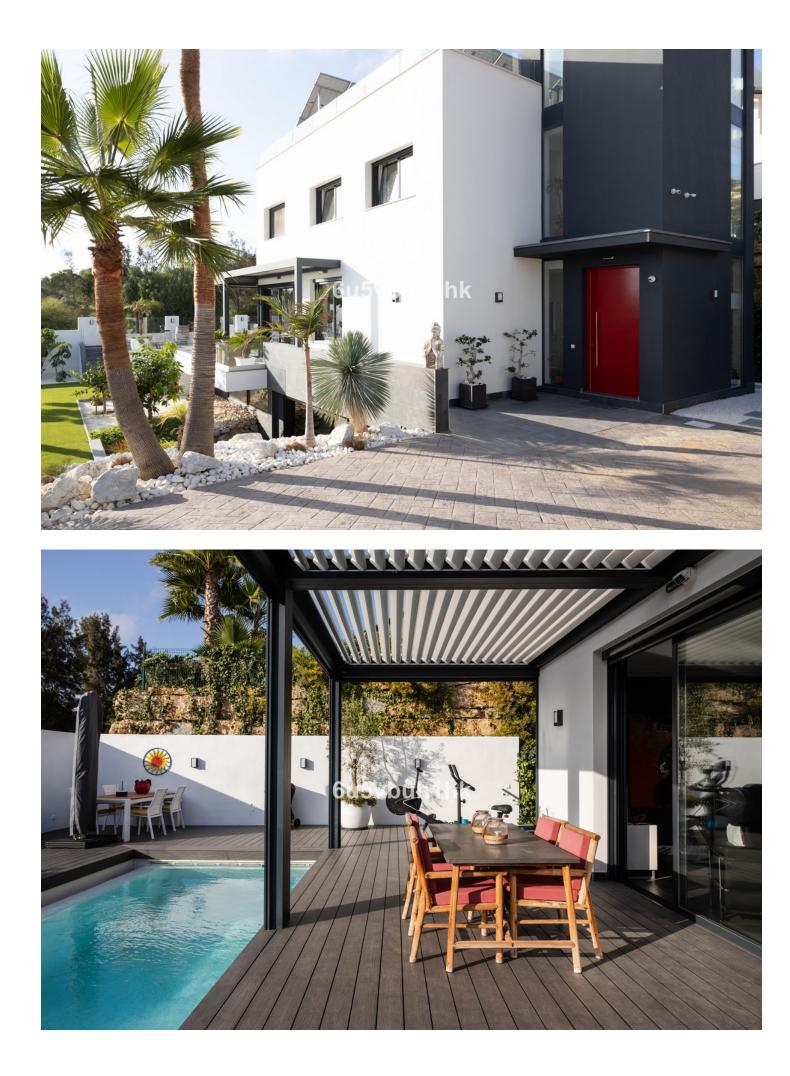

This spectacular property, located in the exclusive Cerrado del Águila urbanisation in Mijas, is presented in impeccable condition and offers a modern and functional design, ideal for those seeking comfort and elegance in a privileged setting. With a plot of 691m<sup>2</sup> and a house of 298m<sup>2</sup> distributed over three floors, this residence combines spaciousness, luminosity and high quality finishes. The exterior of the property boasts meticulously maintained gardens, designed with low-maintenance plants which provide a green environment without any great effort. The saltwater swimming pool, perfect for cooling off on summer days, is located next to a modular terrace that can be opened or closed depending on the sun's exposure, allowing you to enjoy the outdoor space all year round. Upon entering the property, the design of the three floors is united by an elegant English courtyard that bathes every corner of the interior in natural light, creating a fresh and welcoming atmosphere. The basement floor, currently used as an office, has a toilet and two rooms, making it a versatile space, ideal for transforming it into an independent flat or work area adapted to the needs of its inhabitants. The main floor is notable for its bright entrance hall, which leads to a staircase with high ceilings and wide doors that give a feeling of spaciousness. On this floor there is an open plan modern kitchen equipped with state-of-the-art appliances. The living-dining room, filled with natural light, has direct access to the outdoor terrace, gardens and swimming pool, creating an ideal space for entertaining and family life. On the first floor, the most private area of the house, there are three bedrooms, all exterior, overlooking the garden, guaranteeing total privacy. The master bedroom has an en suite bathroom and a large dressing room. In addition, the other two bedrooms have built-in wardrobes and share an additional bathroom. This property is equipped with underfloor heating, independent air conditioning in each room, mosquito nets on all windows, automatic panels to protect from the sun and a charging point for electric vehicles. The finishes are of the highest quality, with luxurious details that elevate the comfort and lifestyle in this unique property.