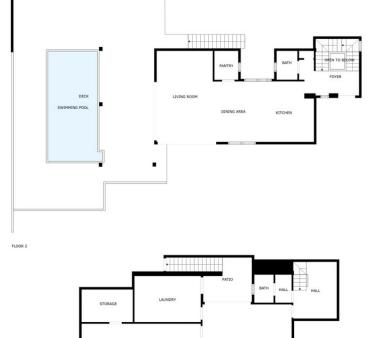

This spectacular property, located in the exclusive Cerrado del Águila urbanisation in Mijas, is presented in impeccable condition and offers a modern and functional design, ideal for those seeking comfort and elegance in a privileged setting. With a plot of 691m<sup>2</sup> and a house of 298m<sup>2</sup> distributed over three floors, this residence combines spaciousness, luminosity and high quality finishes. The exterior of the property boasts meticulously maintained gardens, designed with low-maintenance plants which provide a green environment without any great effort. The saltwater swimming pool, perfect for cooling off on summer days, is located next to a modular terrace that can be opened or closed depending on the sun's exposure, allowing you to enjoy the outdoor space all year round. Upon entering the property, the design of the three floors is united by an elegant English courtyard that bathes every corner of the interior in natural light, creating a fresh and welcoming atmosphere. The basement floor, currently used as an office, has a toilet and two rooms, making it a versatile space, ideal for transforming it into an independent flat or work area adapted to the needs of its inhabitants. The main floor is notable for its bright entrance hall, which leads to a staircase with high ceilings and wide doors that give a feeling of spaciousness. On this floor there is an open plan modern kitchen equipped with state-of-the-art appliances. The living-dining room, filled with natural light, has direct access to the outdoor terrace, gardens and swimming pool, creating an ideal space for entertaining and family life. On the first floor, the most private area of the house, there are three bedrooms, all exterior, overlooking the garden, guaranteeing total privacy. The master bedroom has an en suite bathroom and a large dressing room. In addition, the other two bedrooms have built-in wardrobes and share an additional bathroom. This property is equipped with underfloor heating, independent air conditioning in each room, mosquito nets on all windows, automatic panels to protect from the sun and a charging point for electric vehicles. The finishes are of the highest quality, with luxurious details that elevate the comfort and lifestyle in this unique property.

SIZES ARE APPROXIMATE, ACTUAL MAY VARY.