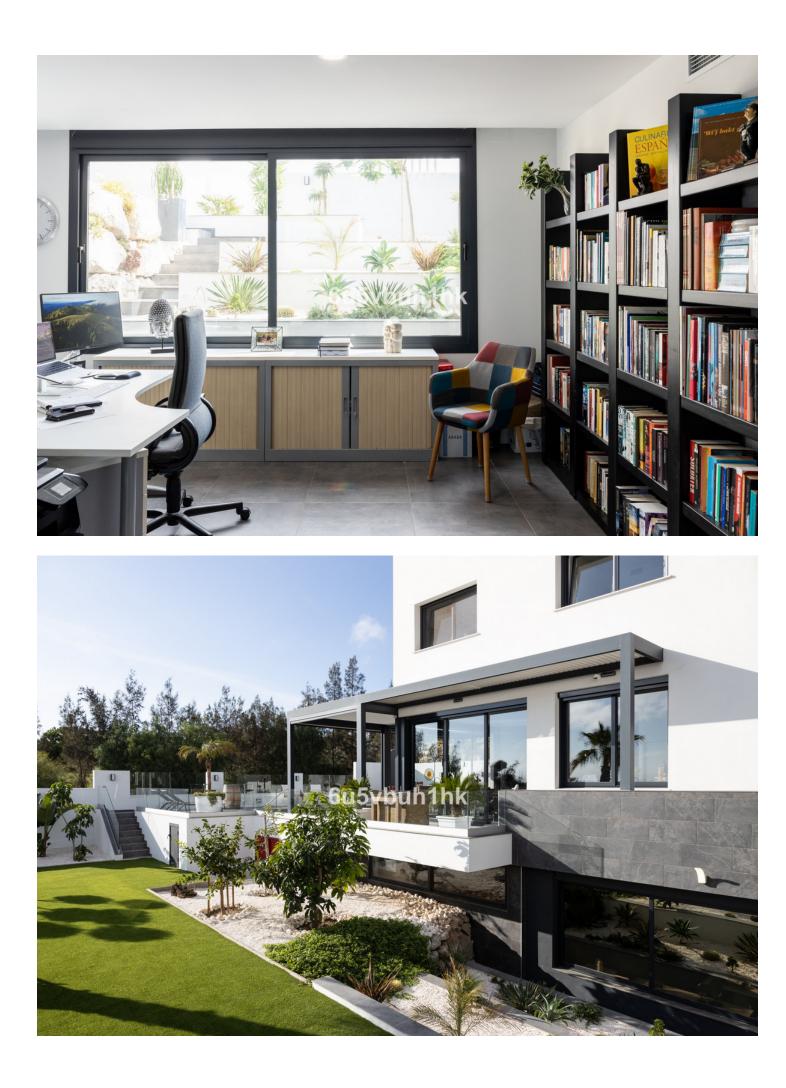

This spectacular property, located in the exclusive Cerrado del Águila urbanisation in Mijas, is presented in impeccable condition and offers a modern and functional design, ideal for those seeking comfort and elegance in a privileged setting. With a plot of 691m<sup>2</sup> and a house of 298m<sup>2</sup> distributed over three floors, this residence combines spaciousness, luminosity and high quality finishes. The exterior of the property boasts meticulously maintained gardens, designed with low-maintenance plants which provide a green environment without any great effort. The saltwater swimming pool, perfect for cooling off on summer days, is located next to a modular terrace that can be opened or closed depending on the sun's exposure, allowing you to enjoy the outdoor space all year round. Upon entering the property, the design of the three floors is united by an elegant English courtyard that bathes every corner of the interior in natural light, creating a fresh and welcoming atmosphere. The basement floor, currently used as an office, has a toilet and two rooms, making it a versatile space, ideal for transforming it into an independent flat or work area adapted to the needs of its inhabitants. The main floor is notable for its bright entrance hall, which leads to a staircase with high ceilings and wide doors that give a feeling of spaciousness. On this floor there is an open plan modern kitchen equipped with state-of-the-art appliances. The living-dining room, filled with natural light, has direct access to the outdoor terrace, gardens and swimming pool, creating an ideal space for entertaining and family life. On the first floor, the most private area of the house, there are three bedrooms, all exterior, overlooking the garden, guaranteeing total privacy. The master bedroom has an en suite bathroom and a large dressing room. In addition, the other two bedrooms have built-in wardrobes and share an additional bathroom. This property is equipped with underfloor heating, independent air conditioning in each room, mosquito nets on all windows, automatic panels to protect from the sun and a charging point for electric vehicles. The finishes are of the highest quality, with luxurious details that elevate the comfort and lifestyle in this unique property.