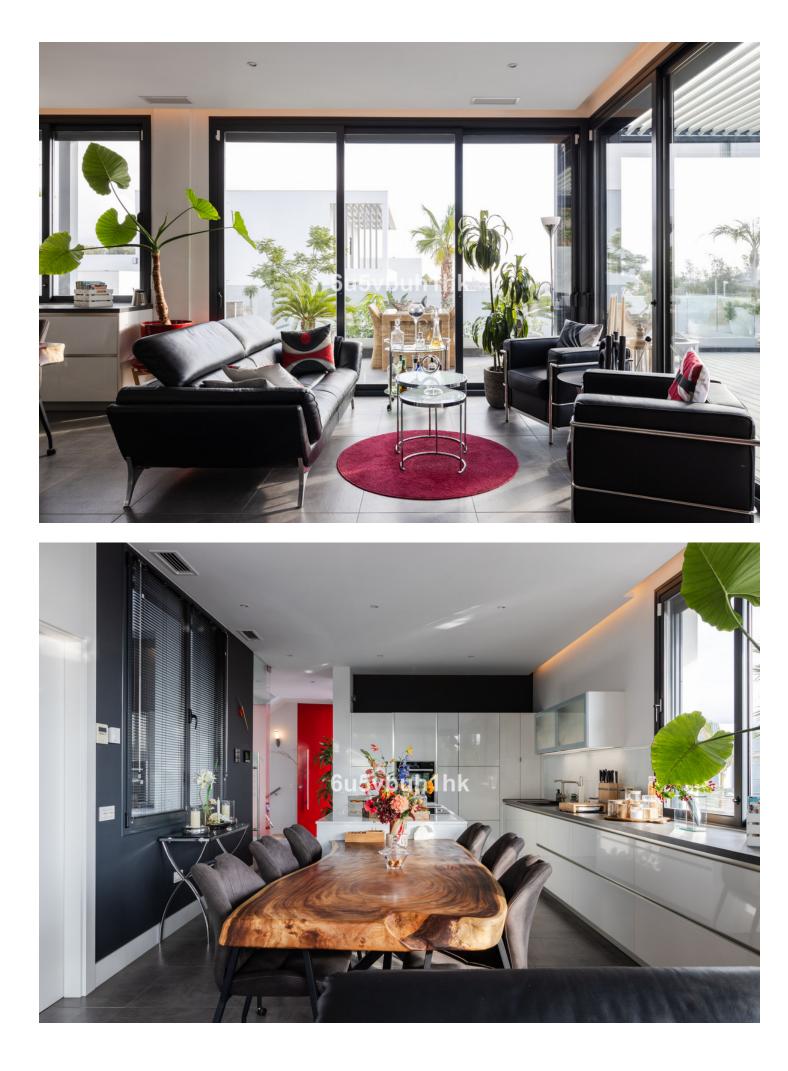

This spectacular property, located in the exclusive Cerrado del Águila urbanisation in Mijas, is presented in impeccable condition and offers a modern and functional design, ideal for those seeking comfort and elegance in a privileged setting. With a plot of 691m<sup>2</sup> and a house of 298m<sup>2</sup> distributed over three floors, this residence combines spaciousness, luminosity and high quality finishes. The exterior of the property boasts meticulously maintained gardens, designed with low-maintenance plants which provide a green environment without any great effort. The saltwater swimming pool, perfect for cooling off on summer days, is located next to a modular terrace that can be opened or closed depending on the sun's exposure, allowing you to enjoy the outdoor space all year round. Upon entering the property, the design of the three floors is united by an elegant English courtyard that bathes every corner of the interior in natural light, creating a fresh and welcoming atmosphere. The basement floor, currently used as an office, has a toilet and two rooms, making it a versatile space, ideal for transforming it into an independent flat or work area adapted to the needs of its inhabitants. The main floor is notable for its bright entrance hall, which leads to a staircase with high ceilings and wide doors that give a feeling of spaciousness. On this floor there is an open plan modern kitchen equipped with state-of-the-art appliances. The living-dining room, filled with natural light, has direct access to the outdoor terrace, gardens and swimming pool, creating an ideal space for entertaining and family life. On the first floor, the most private area of the house, there are three bedrooms, all exterior, overlooking the garden, guaranteeing total privacy. The master bedroom has an en suite bathroom and a large dressing room. In addition, the other two bedrooms have built-in wardrobes and share an additional bathroom. This property is equipped with underfloor heating, independent air conditioning in each room, mosquito nets on all windows, automatic panels to protect from the sun and a charging point for electric vehicles. The finishes are of the highest quality, with luxurious details that elevate the comfort and lifestyle in this unique property.