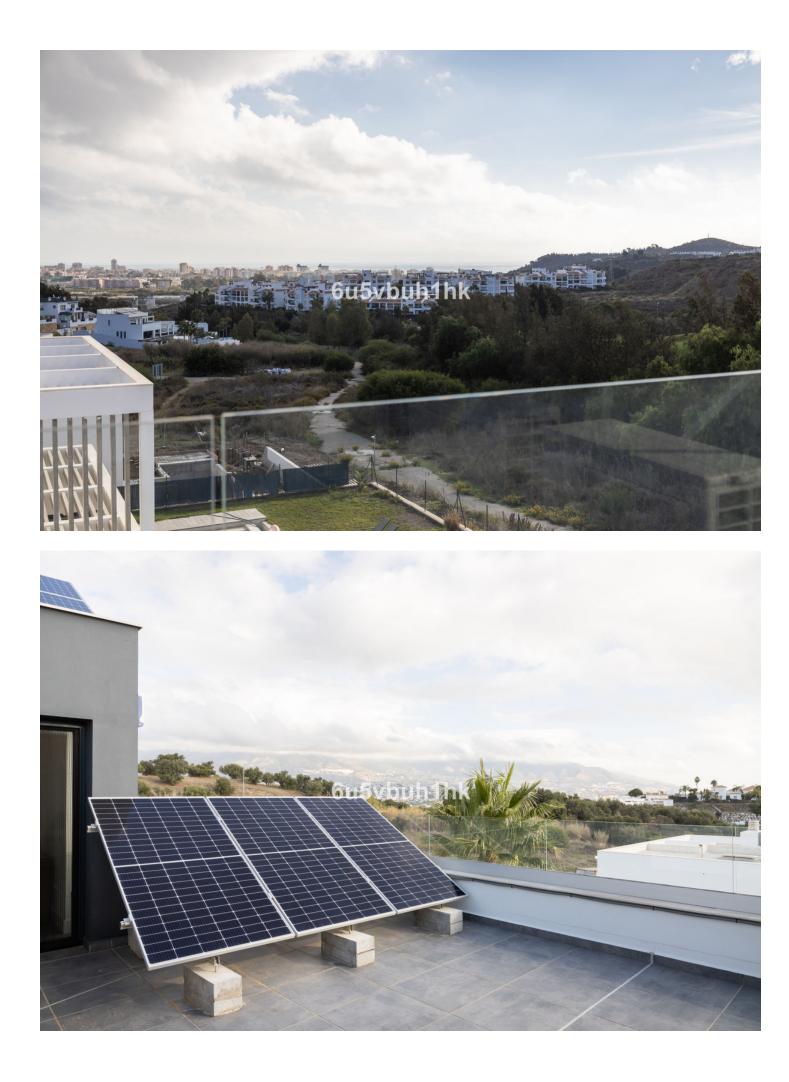

This spectacular property, located in the exclusive Cerrado del Águila urbanisation in Mijas, is presented in impeccable condition and offers a modern and functional design, ideal for those seeking comfort and elegance in a privileged setting. With a plot of 691m<sup>2</sup> and a house of 298m<sup>2</sup> distributed over three floors, this residence combines spaciousness, luminosity and high quality finishes. The exterior of the property boasts meticulously maintained gardens, designed with low-maintenance plants which provide a green environment without any great effort. The saltwater swimming pool, perfect for cooling off on summer days, is located next to a modular terrace that can be opened or closed depending on the sun's exposure, allowing you to enjoy the outdoor space all year round. Upon entering the property, the design of the three floors is united by an elegant English courtyard that bathes every corner of the interior in natural light, creating a fresh and welcoming atmosphere. The basement floor, currently used as an office, has a toilet and two rooms, making it a versatile space, ideal for transforming it into an independent flat or work area adapted to the needs of its inhabitants. The main floor is notable for its bright entrance hall, which leads to a staircase with high ceilings and wide doors that give a feeling of spaciousness. On this floor there is an open plan modern kitchen equipped with state-of-the-art appliances. The living-dining room, filled with natural light, has direct access to the outdoor terrace, gardens and swimming pool, creating an ideal space for entertaining and family life. On the first floor, the most private area of the house, there are three bedrooms, all exterior, overlooking the garden, guaranteeing total privacy. The master bedroom has an en suite bathroom and a large dressing room. In addition, the other two bedrooms have built-in wardrobes and share an additional bathroom. This property is equipped with underfloor heating, independent air conditioning in each room, mosquito nets on all windows, automatic panels to protect from the sun and a charging point for electric vehicles. The finishes are of the highest quality, with luxurious details that elevate the comfort and lifestyle in this unique property.