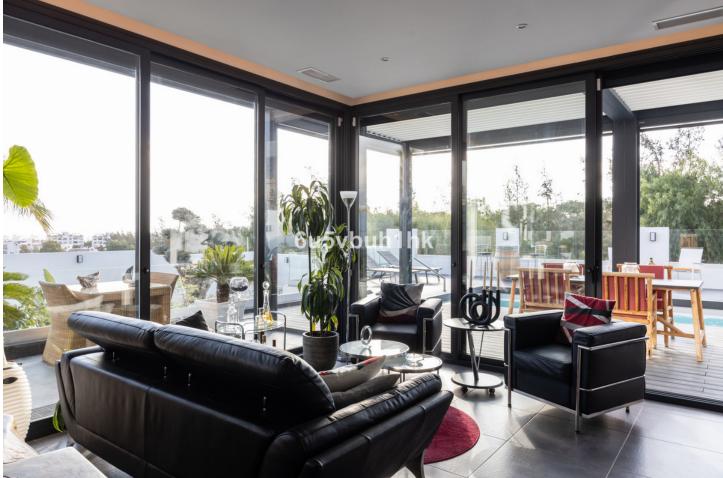

This spectacular property, located in the exclusive Cerrado del Águila urbanisation in Mijas, is presented in impeccable condition and offers a modern and functional design, ideal for those seeking comfort and elegance in a privileged setting. With a plot of 691m<sup>2</sup> and a house of 298m<sup>2</sup> distributed over three floors, this residence combines spaciousness, luminosity and high quality finishes. The exterior of the property boasts meticulously maintained gardens, designed with low-maintenance plants which provide a green environment without any great effort. The saltwater swimming pool, perfect for cooling off on summer days, is located next to a modular terrace that can be opened or closed depending on the sun's exposure, allowing you to enjoy the outdoor space all year round. Upon entering the property, the design of the three floors is united by an elegant English courtyard that bathes every corner of the interior in natural light, creating a fresh and welcoming atmosphere. The basement floor, currently used as an office, has a toilet and two rooms, making it a versatile space, ideal for transforming it into an independent flat or work area adapted to the needs of its inhabitants. The main floor is notable for its bright entrance hall, which leads to a staircase with high ceilings and wide doors that give a feeling of spaciousness. On this floor there is an open plan modern kitchen equipped with state-of-the-art appliances. The living-dining room, filled with natural light, has direct access to the outdoor terrace, gardens and swimming pool, creating an ideal space for entertaining and family life. On the first floor, the most private area of the house, there are three bedrooms, all exterior, overlooking the garden, guaranteeing total privacy. The master bedroom has an en suite bathroom and a large dressing room. In addition, the other two bedrooms have built-in wardrobes and share an additional bathroom. This property is equipped with underfloor heating, independent air conditioning in each room, mosquito nets on all windows, automatic panels to protect from the sun and a charging point for electric vehicles. The finishes are of the highest quality, with luxurious details that elevate the comfort and lifestyle in this unique property.