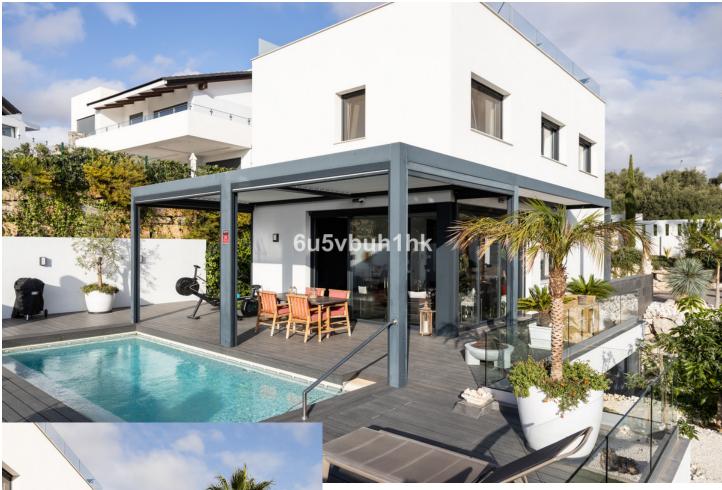

This spectacular property, located in the exclusive Cerrado del Águila urbanisation in Mijas, is presented in impeccable condition and offers a modern and functional design, ideal for those seeking comfort and elegance in a privileged setting. With a plot of 691m<sup>2</sup> and a house of 298m<sup>2</sup> distributed over three floors, this residence combines spaciousness, luminosity and high quality finishes. The exterior of the property boasts meticulously maintained gardens, designed with low-maintenance plants which provide a green environment without any great effort. The saltwater swimming pool, perfect for cooling off on summer days, is located next to a modular terrace that can be opened or closed depending on the sun's exposure, allowing you to enjoy the outdoor space all year round. Upon entering the property, the design of the three floors is united by an elegant English courtyard that bathes every corner of the interior in natural light, creating a fresh and welcoming atmosphere. The basement floor, currently used as an office, has a toilet and two rooms, making it a versatile space, ideal for transforming it into an independent flat or work area adapted to the needs of its inhabitants. The main floor is notable for its bright entrance hall, which leads to a staircase with high ceilings and wide doors that give a feeling of spaciousness. On this floor there is an open plan modern kitchen equipped with state-of-the-art appliances. The living-dining room, filled with natural light, has direct access to the outdoor terrace, gardens and swimming pool, creating an ideal space for entertaining and family life. On the first floor, the most private area of the house, there are three bedrooms, all exterior, overlooking the garden, guaranteeing total privacy. The master bedroom has an en suite bathroom and a large dressing room. In addition, the other two bedrooms have built-in wardrobes and share an additional bathroom. This property is equipped with underfloor heating, independent air conditioning in each room, mosquito nets on all windows, automatic panels to protect from the sun and a charging point for electric vehicles. The finishes are of the highest quality, with luxurious details that elevate the comfort and lifestyle in this unique property.