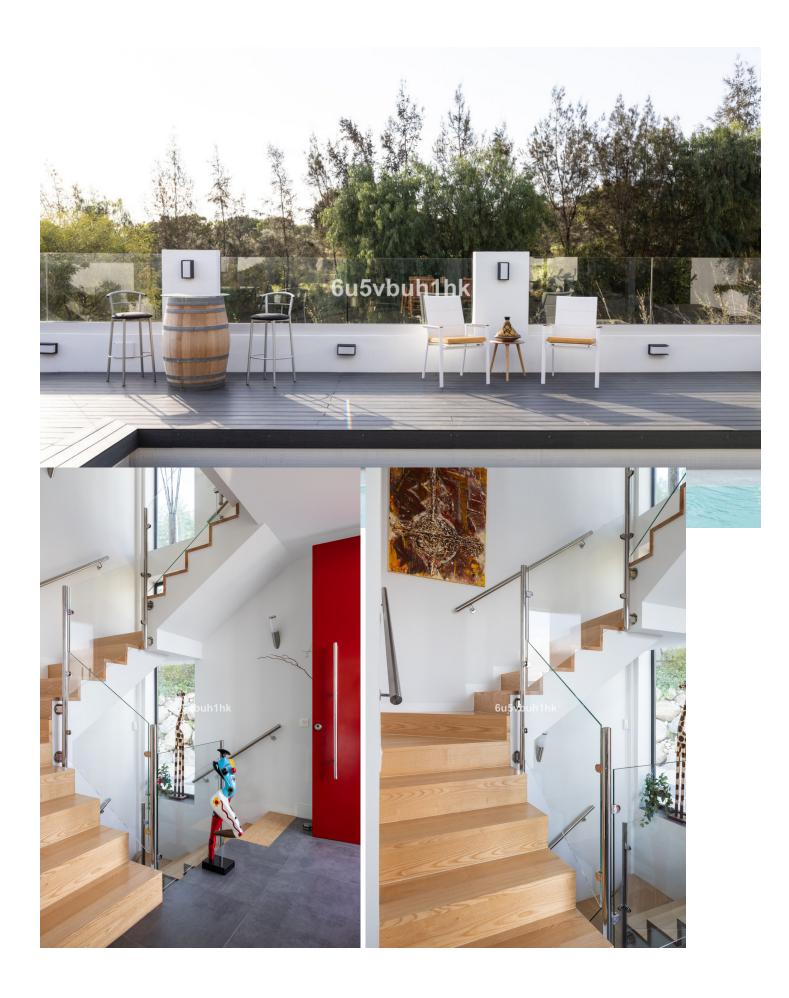

This spectacular property, located in the exclusive Cerrado del Águila urbanisation in Mijas, is presented in impeccable condition and offers a modern and functional design, ideal for those seeking comfort and elegance in a privileged setting. With a plot of 691m<sup>2</sup> and a house of 298m<sup>2</sup> distributed over three floors, this residence combines spaciousness, luminosity and high quality finishes. The exterior of the property boasts meticulously maintained gardens, designed with low-maintenance plants which provide a green environment without any great effort. The saltwater swimming pool, perfect for cooling off on summer days, is located next to a modular terrace that can be opened or closed depending on the sun's exposure, allowing you to enjoy the outdoor space all year round. Upon entering the property, the design of the three floors is united by an elegant English courtyard that bathes every corner of the interior in natural light, creating a fresh and welcoming atmosphere. The basement floor, currently used as an office, has a toilet and two rooms, making it a versatile space, ideal for transforming it into an independent flat or work area adapted to the needs of its inhabitants. The main floor is notable for its bright entrance hall, which leads to a staircase with high ceilings and wide doors that give a feeling of spaciousness. On this floor there is an open plan modern kitchen equipped with state-of-the-art appliances. The living-dining room, filled with natural light, has direct access to the outdoor terrace, gardens and swimming pool, creating an ideal space for entertaining and family life. On the first floor, the most private area of the house, there are three bedrooms, all exterior, overlooking the garden, guaranteeing total privacy. The master bedroom has an en suite bathroom and a large dressing room. In addition, the other two bedrooms have built-in wardrobes and share an additional bathroom. This property is equipped with underfloor heating, independent air conditioning in each room, mosquito nets on all windows, automatic panels to protect from the sun and a charging point for electric vehicles. The finishes are of the highest quality, with luxurious details that elevate the comfort and lifestyle in this unique property.