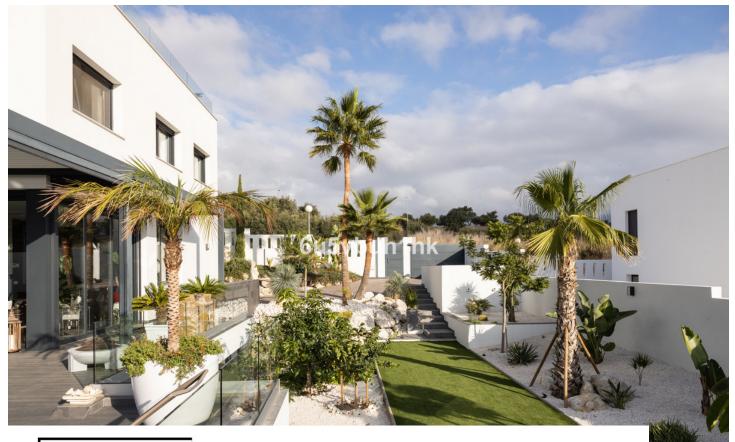

This spectacular property, located in the exclusive Cerrado del Águila urbanisation in Mijas, is presented in impeccable condition and offers a modern and functional design, ideal for those seeking comfort and elegance in a privileged setting. With a plot of 691m<sup>2</sup> and a house of 298m<sup>2</sup> distributed over three floors, this residence combines spaciousness, luminosity and high quality finishes. The exterior of the property boasts meticulously maintained gardens, designed with low-maintenance plants which provide a green environment without any great effort. The saltwater swimming pool, perfect for cooling off on summer days, is located next to a modular terrace that can be opened or closed depending on the sun's exposure, allowing you to enjoy the outdoor space all year round. Upon entering the property, the design of the three floors is united by an elegant English courtyard that bathes every corner of the interior in natural light, creating a fresh and welcoming atmosphere. The basement floor, currently used as an office, has a toilet and two rooms, making it a versatile space, ideal for transforming it into an independent flat or work area adapted to the needs of its inhabitants. The main floor is notable for its bright entrance hall, which leads to a staircase with high ceilings and wide doors that give a feeling of spaciousness. On this floor there is an open plan modern kitchen equipped with state-of-the-art appliances. The living-dining room, filled with natural light, has direct access to the outdoor terrace, gardens and swimming pool, creating an ideal space for entertaining and family life. On the first floor, the most private area of the house, there are three bedrooms, all exterior, overlooking the garden, guaranteeing total privacy. The master bedroom has an en suite bathroom and a large dressing room. In addition, the other two bedrooms have built-in wardrobes and share an additional bathroom. This property is equipped with underfloor heating, independent air conditioning in each room, mosquito nets on all windows, automatic panels to protect from the sun and a charging point for electric vehicles. The finishes are of the highest quality, with luxurious details that elevate the comfort and lifestyle in this unique property.