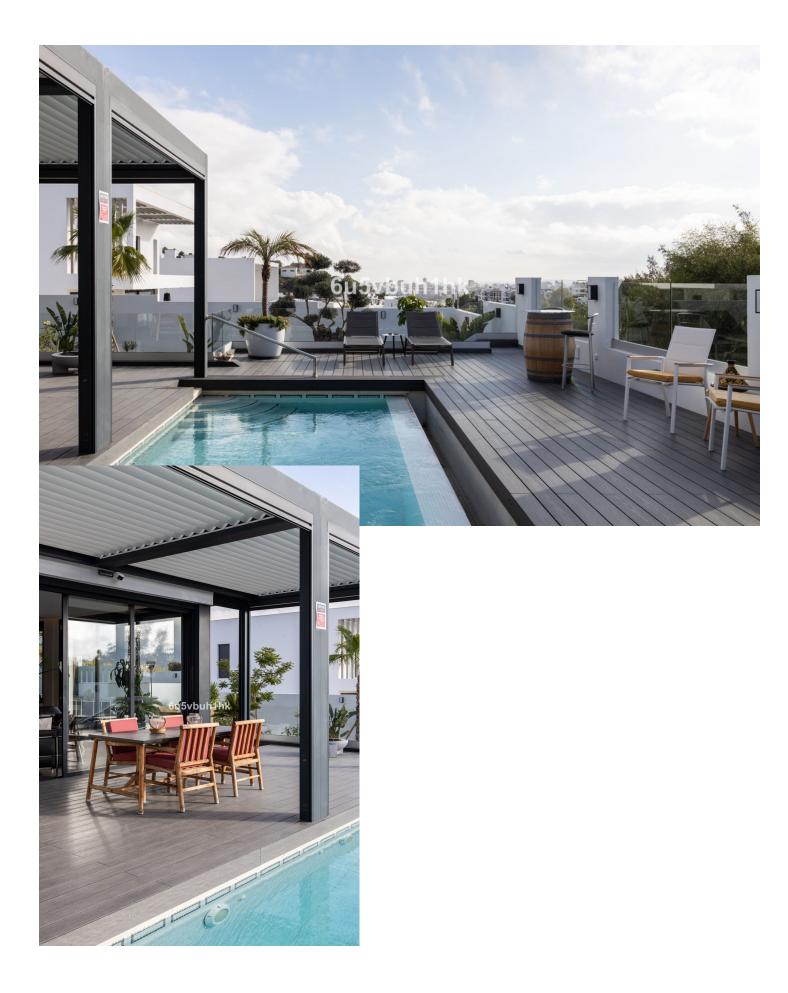

This spectacular property, located in the exclusive Cerrado del Águila urbanisation in Mijas, is presented in impeccable condition and offers a modern and functional design, ideal for those seeking comfort and elegance in a privileged setting. With a plot of 691m<sup>2</sup> and a house of 298m<sup>2</sup> distributed over three floors, this residence combines spaciousness, luminosity and high quality finishes. The exterior of the property boasts meticulously maintained gardens, designed with low-maintenance plants which provide a green environment without any great effort. The saltwater swimming pool, perfect for cooling off on summer days, is located next to a modular terrace that can be opened or closed depending on the sun's exposure, allowing you to enjoy the outdoor space all year round. Upon entering the property, the design of the three floors is united by an elegant English courtyard that bathes every corner of the interior in natural light, creating a fresh and welcoming atmosphere. The basement floor, currently used as an office, has a toilet and two rooms, making it a versatile space, ideal for transforming it into an independent flat or work area adapted to the needs of its inhabitants. The main floor is notable for its bright entrance hall, which leads to a staircase with high ceilings and wide doors that give a feeling of spaciousness. On this floor there is an open plan modern kitchen equipped with state-of-the-art appliances. The living-dining room, filled with natural light, has direct access to the outdoor terrace, gardens and swimming pool, creating an ideal space for entertaining and family life. On the first floor, the most private area of the house, there are three bedrooms, all exterior, overlooking the garden, guaranteeing total privacy. The master bedroom has an en suite bathroom and a large dressing room. In addition, the other two bedrooms have built-in wardrobes and share an additional bathroom. This property is equipped with underfloor heating, independent air conditioning in each room, mosquito nets on all windows, automatic panels to protect from the sun and a charging point for electric vehicles. The finishes are of the highest quality, with luxurious details that elevate the comfort and lifestyle in this unique property.