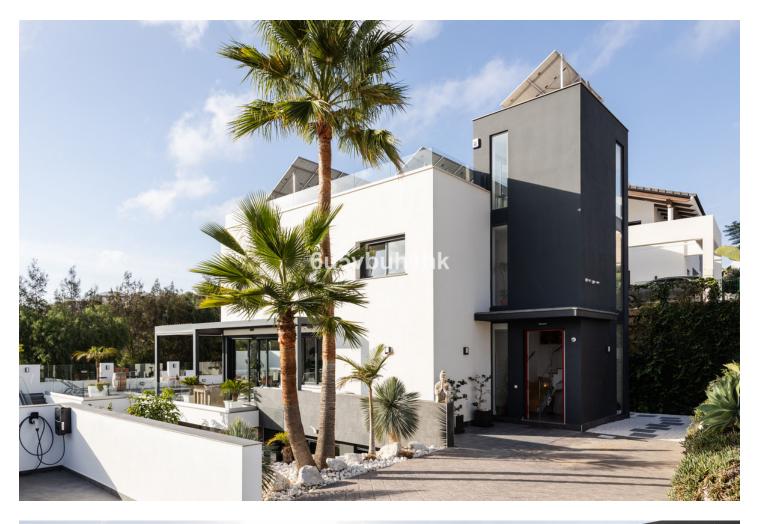

This spectacular property, located in the exclusive Cerrado del Águila urbanisation in Mijas, is presented in impeccable condition and offers a modern and functional design, ideal for those seeking comfort and elegance in a privileged setting. With a plot of 691m<sup>2</sup> and a house of 298m<sup>2</sup> distributed over three floors, this residence combines spaciousness, luminosity and high quality finishes. The exterior of the property boasts meticulously maintained gardens, designed with low-maintenance plants which provide a green environment without any great effort. The saltwater swimming pool, perfect for cooling off on summer days, is located next to a modular terrace that can be opened or closed depending on the sun's exposure, allowing you to enjoy the outdoor space all year round. Upon entering the property, the design of the three floors is united by an elegant English courtyard that bathes every corner of the interior in natural light, creating a fresh and welcoming atmosphere. The basement floor, currently used as an office, has a toilet and two rooms, making it a versatile space, ideal for transforming it into an independent flat or work area adapted to the needs of its inhabitants. The main floor is notable for its bright entrance hall, which leads to a staircase with high ceilings and wide doors that give a feeling of spaciousness. On this floor there is an open plan modern kitchen equipped with state-of-the-art appliances. The living-dining room, filled with natural light, has direct access to the outdoor terrace, gardens and swimming pool, creating an ideal space for entertaining and family life. On the first floor, the most private area of the house, there are three bedrooms, all exterior, overlooking the garden, guaranteeing total privacy. The master bedroom has an en suite bathroom and a large dressing room. In addition, the other two bedrooms have built-in wardrobes and share an additional bathroom. This property is equipped with underfloor heating, independent air conditioning in each room, mosquito nets on all windows, automatic panels to protect from the sun and a charging point for electric vehicles. The finishes are of the highest quality, with luxurious details that elevate the comfort and lifestyle in this unique property.