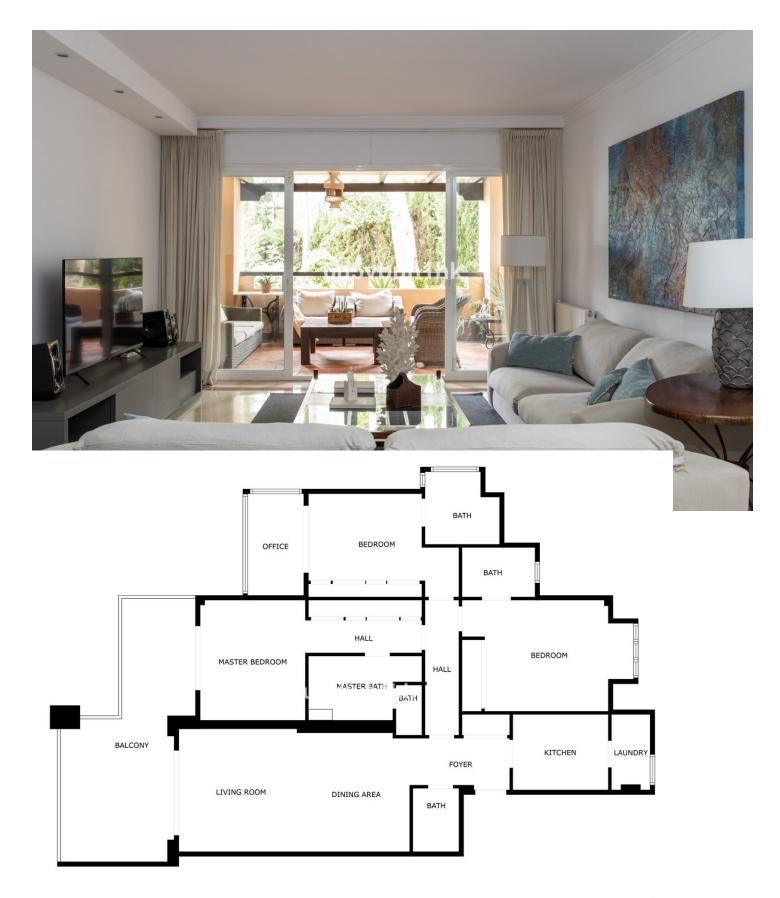

# Продажа - Апартамент - Marbella 860.000€

www.mibgroup.es +34 661 89 71 88 info@mibgroup.es

Ref.-ID: MIBGR4873339 Marbella **Апартамент** 

185 m<sup>2</sup>

This beautiful and spacious apartment is located in one of the best areas of Nagüeles. Situated in a quiet urbanization, with a magnificent location and very well communicated near the access to the highway, this property is a real haven of peace. There is a magnificent living room with dining area from which there is access to a nice sized terrace which is ideal for relaxing and from which to enjoy the mature gardens and swimming pool. The kitchen is independent, fully equipped and has a utility room. There are 3 bedrooms, all very spacious, each with its own ensuite bathroom, and all of them with multiple wardrobes. From the master bedroom there is also direct access to the terrace. Another of the bedrooms has its own private terrace, enclosed with glass curtains, which can be used additionally as a study or work area. Ready to move into, this is a perfect family home. Due to its dimensions, the property also has many possibilities for renovation to make it even more comfortable and adapt it to the tastes and needs of the new owner. Additionally, it has a parking space for two large cars and a storage room. As a plus, it also has a holiday licence. The complex is small, gated and quiet, with few neighbours. A real gem in Marbella.