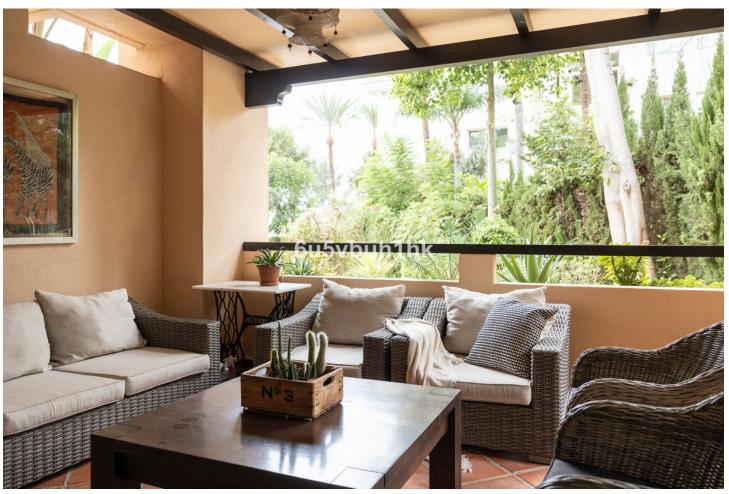

# Продажа - Апартамент - Marbella 860.000€

www.mibgroup.es +34 661 89 71 88 info@mibgroup.es

Ref.-ID: MIBGR4873339 Marbella **Апартамент** 

185 m<sup>2</sup>

This beautiful and spacious apartment is located in one of the best areas of Nagüeles. Situated in a quiet urbanization, with a magnificent location and very well communicated near the access to the highway, this property is a real haven of peace. There is a magnificent living room with dining area from which there is access to a nice sized terrace which is ideal for relaxing and from which to enjoy the mature gardens and swimming pool. The kitchen is independent, fully equipped and has a utility room. There are 3 bedrooms, all very spacious, each with its own ensuite bathroom, and all of them with multiple wardrobes. From the master bedroom there is also direct access to the terrace. Another of the bedrooms has its own private terrace, enclosed with glass curtains, which can be used additionally as a study or work area. Ready to move into, this is a perfect family home. Due to its dimensions, the property also has many possibilities for renovation to make it even more comfortable and adapt it to the tastes and needs of the new owner. Additionally, it has a parking space for two large cars and a storage room. As a plus, it also has a holiday licence. The complex is small, gated and quiet, with few neighbours. A real gem in Marbella.