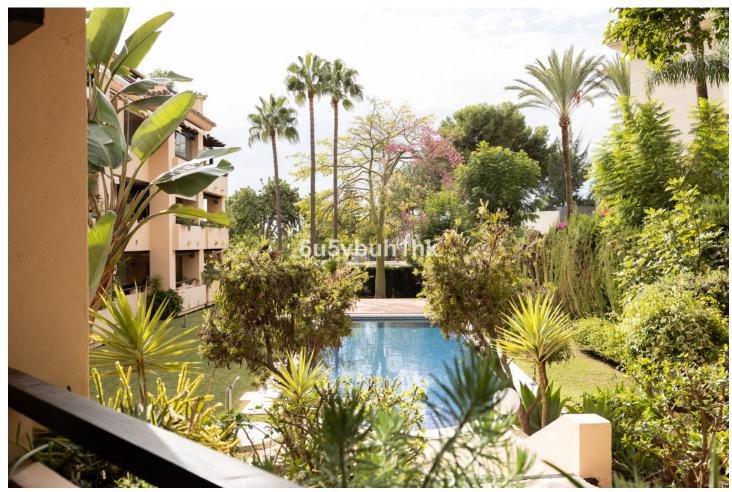

# Продажа - Апартамент - Marbella 860.000€

www.mibgroup.es +34 661 89 71 88 info@mibgroup.es

Ref.-ID: MIBGR4873339 Marbella **Апартамент** 

185 m<sup>2</sup>

This beautiful and spacious apartment is located in one of the best areas of Nagüeles. Situated in a quiet urbanization, with a magnificent location and very well communicated near the access to the highway, this property is a real haven of peace. There is a magnificent living room with dining area from which there is access to a nice sized terrace which is ideal for relaxing and from which to enjoy the mature gardens and swimming pool. The kitchen is independent, fully equipped and has a utility room. There are 3 bedrooms, all very spacious, each with its own ensuite bathroom, and all of them with multiple wardrobes. From the master bedroom there is also direct access to the terrace. Another of the bedrooms has its own private terrace, enclosed with glass curtains, which can be used additionally as a study or work area. Ready to move into, this is a perfect family home. Due to its dimensions, the property also has many possibilities for renovation to make it even more comfortable and adapt it to the tastes and needs of the new owner. Additionally, it has a parking space for two large cars and a storage room. As a plus, it also has a holiday licence. The complex is small, gated and quiet, with few neighbours. A real gem in Marbella.

#### бассейн

Обший