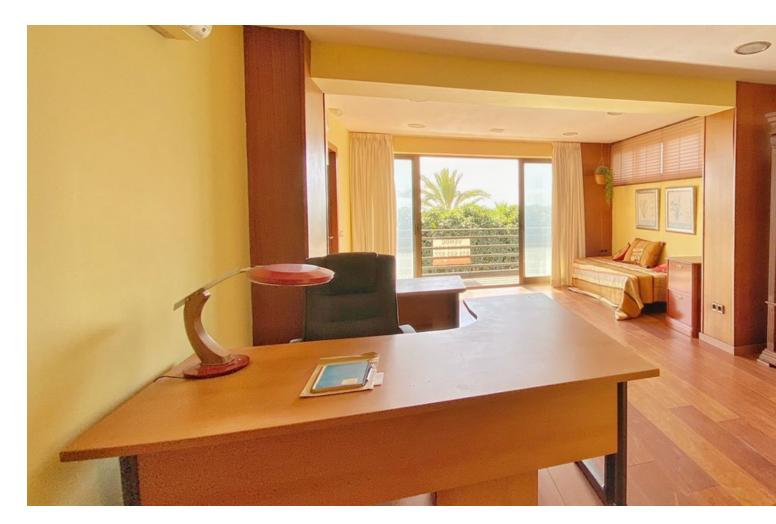

Exclusive sale. Commercial premises / Office located on the entrance floor of the Building, located on the seafront of Marbella and in the heart of the city. With a useful area of 343 m2, the office occupies practically the entire main floor of the building, all the rooms have large windows facing the street, with direct views of the sea and the seafront, facing both South, East and West, where a lot of natural light enters throughout the day. Currently the office has 7 offices all independent from each other, in addition there is a generous central entrance hall and reception that is immediately adjacent to a huge meeting room with 2 outdoor terraces facing the sea. Additionally, there is a small room that has been used as a kitchen for the staff. And 4 bathrooms conveniently distributed within the office. The building has a concierge and reception service throughout the day, also during the night. This fantastic office is ideal for a law firm, agency, insurance company, medical consultations, dental clinic, etc. etc. In general, for any type of office that requires a lot of space and, above all, an excellent location with easy access in the heart of the city.