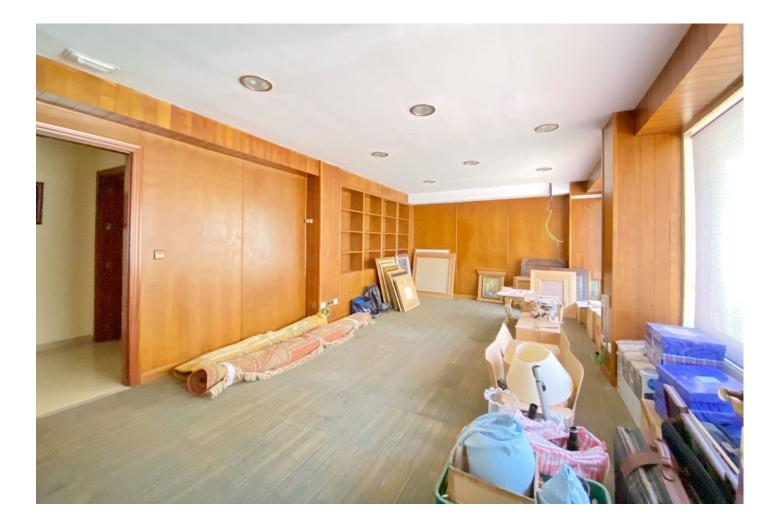

Exclusive sale. Commercial premises / Office located on the entrance floor of the Building, located on the seafront of Marbella and in the heart of the city. With a useful area of 343 m2, the office occupies practically the entire main floor of the building, all the rooms have large windows facing the street, with direct views of the sea and the seafront, facing both South, East and West, where a lot of natural light enters throughout the day. Currently the office has 7 offices all independent from each other, in addition there is a generous central entrance hall and reception that is immediately adjacent to a huge meeting room with 2 outdoor terraces facing the sea. Additionally, there is a small room that has been used as a kitchen for the staff. And 4 bathrooms conveniently distributed within the office. The building has a concierge and reception service throughout the day, also during the night. This fantastic office is ideal for a law firm, agency, insurance company, medical consultations, dental clinic, etc. etc. In general, for any type of office that requires a lot of space and, above all, an excellent location with easy access in the heart of the city.