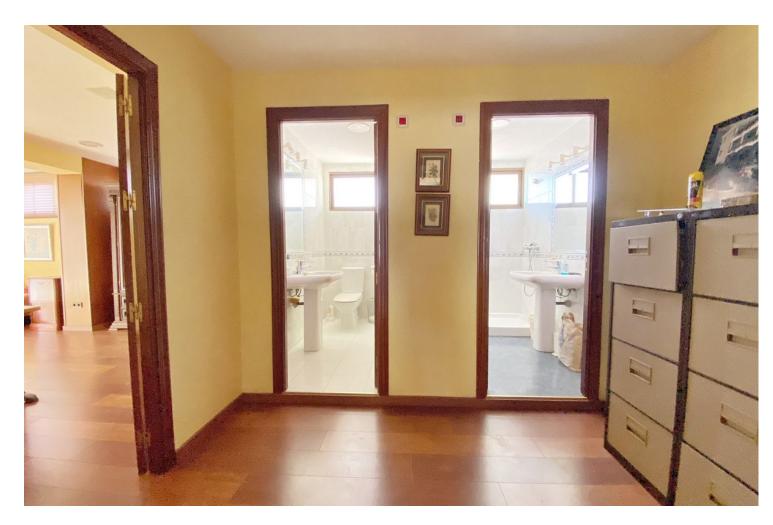

Exclusive sale. Commercial premises / Office located on the entrance floor of the Building, located on the seafront of Marbella and in the heart of the city. With a useful area of 343 m2, the office occupies practically the entire main floor of the building, all the rooms have large windows facing the street, with direct views of the sea and the seafront, facing both South, East and West, where a lot of natural light enters throughout the day. Currently the office has 7 offices all independent from each other, in addition there is a generous central entrance hall and reception that is immediately adjacent to a huge meeting room with 2 outdoor terraces facing the sea. Additionally, there is a small room that has been used as a kitchen for the staff. And 4 bathrooms conveniently distributed within the office. The building has a concierge and reception service throughout the day, also during the night. This fantastic office is ideal for a law firm, agency, insurance company, medical consultations, dental clinic, etc. etc. In general, for any type of office that requires a lot of space and, above all, an excellent location with easy access in the heart of the city.