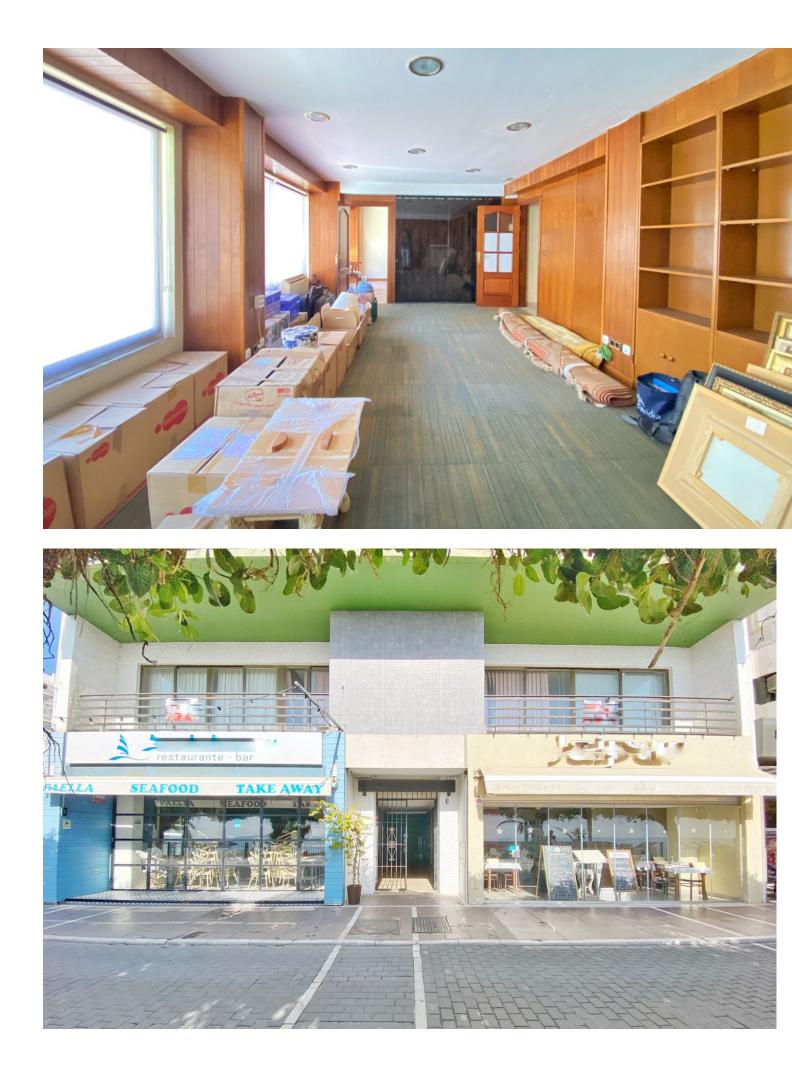

Exclusive sale. Commercial premises / Office located on the entrance floor of the Building, located on the seafront of Marbella and in the heart of the city. With a useful area of 343 m2, the office occupies practically the entire main floor of the building, all the rooms have large windows facing the street, with direct views of the sea and the seafront, facing both South, East and West, where a lot of natural light enters throughout the day. Currently the office has 7 offices all independent from each other, in addition there is a generous central entrance hall and reception that is immediately adjacent to a huge meeting room with 2 outdoor terraces facing the sea. Additionally, there is a small room that has been used as a kitchen for the staff. And 4 bathrooms conveniently distributed within the office. The building has a concierge and reception service throughout the day, also during the night. This fantastic office is ideal for a law firm, agency, insurance company, medical consultations, dental clinic, etc. etc. In general, for any type of office that requires a lot of space and, above all, an excellent location with easy access in the heart of the city.