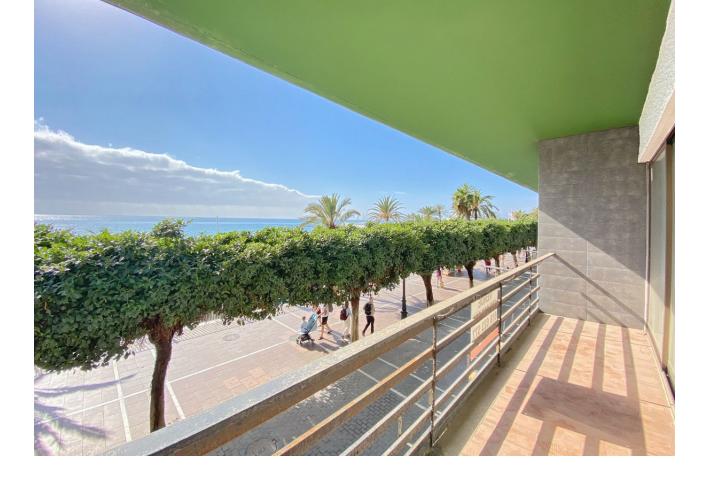

Exclusive sale. Commercial premises / Office located on the entrance floor of the Building, located on the seafront of Marbella and in the heart of the city. With a useful area of 343 m2, the office occupies practically the entire main floor of the building, all the rooms have large windows facing the street, with direct views of the sea and the seafront, facing both South, East and West, where a lot of natural light enters throughout the day. Currently the office has 7 offices all independent from each other, in addition there is a generous central entrance hall and reception that is immediately adjacent to a huge meeting room with 2 outdoor terraces facing the sea. Additionally, there is a small room that has been used as a kitchen for the staff. And 4 bathrooms conveniently distributed within the office. The building has a concierge and reception service throughout the day, also during the night. This fantastic office is ideal for a law firm, agency, insurance company, medical consultations, dental clinic, etc. etc. In general, for any type of office that requires a lot of space and, above all, an excellent location with easy access in the heart of the city.

Расположение

💙 Первая линия пляжа

Особенности У Лифт Ираморные полы **ОРИЕНТАЦИЯ**Восток

✓ Юг✓ Запад

Мебель ✓ Без мебели **Состояние** У Хорошее

меры безопасности У Охрана 24 часа **вид** ✓ Море ✓ Пляж

Парковка Улица