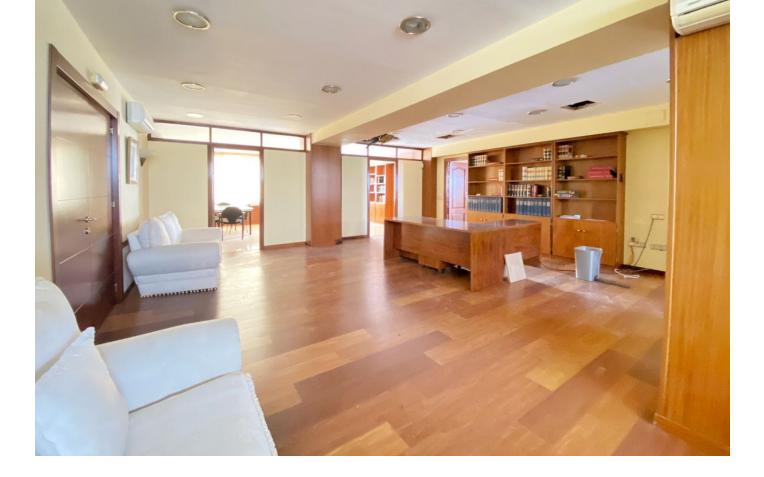

Exclusive sale. Commercial premises / Office located on the entrance floor of the Building, located on the seafront of Marbella and in the heart of the city. With a useful area of 343 m2, the office occupies practically the entire main floor of the building, all the rooms have large windows facing the street, with direct views of the sea and the seafront, facing both South, East and West, where a lot of natural light enters throughout the day. Currently the office has 7 offices all independent from each other, in addition there is a generous central entrance hall and reception that is immediately adjacent to a huge meeting room with 2 outdoor terraces facing the sea. Additionally, there is a small room that has been used as a kitchen for the staff. And 4 bathrooms conveniently distributed within the office. The building has a concierge and reception service throughout the day, also during the night. This fantastic office is ideal for a law firm, agency, insurance company, medical consultations, dental clinic, etc. etc. In general, for any type of office that requires a lot of space and, above all, an excellent location with easy access in the heart of the city.