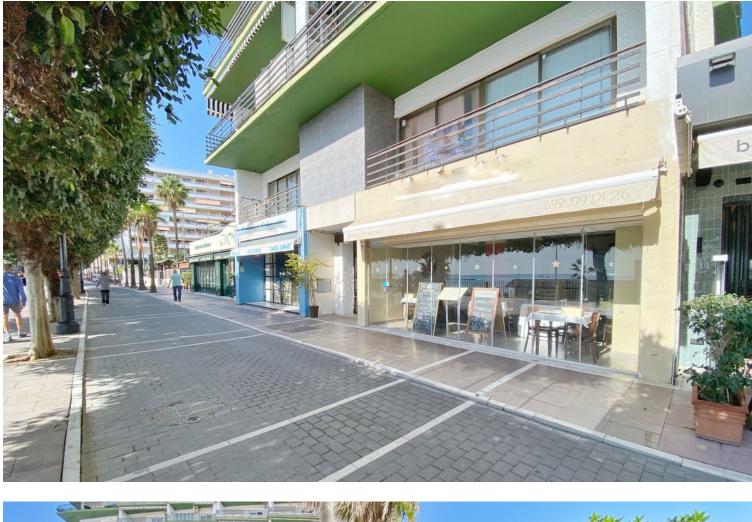

Exclusive sale. Commercial premises / Office located on the entrance floor of the Building, located on the seafront of Marbella and in the heart of the city. With a useful area of 343 m2, the office occupies practically the entire main floor of the building, all the rooms have large windows facing the street, with direct views of the sea and the seafront, facing both South, East and West, where a lot of natural light enters throughout the day. Currently the office has 7 offices all independent from each other, in addition there is a generous central entrance hall and reception that is immediately adjacent to a huge meeting room with 2 outdoor terraces facing the sea. Additionally, there is a small room that has been used as a kitchen for the staff. And 4 bathrooms conveniently distributed within the office. The building has a concierge and reception service throughout the day, also during the night. This fantastic office is ideal for a law firm, agency, insurance company, medical consultations, dental clinic, etc. etc. In general, for any type of office that requires a lot of space and, above all, an excellent location with easy access in the heart of the city.

Расположение

💙 Первая линия пляжа

Особенности У Лифт Ираморные полы **ОРИЕНТАЦИЯ**Восток

✓ Юг✓ Запад

Мебель ✓ Без мебели **Состояние** У Хорошее

меры безопасности У Охрана 24 часа **вид** ✓ Море ✓ Пляж

Парковка Улица