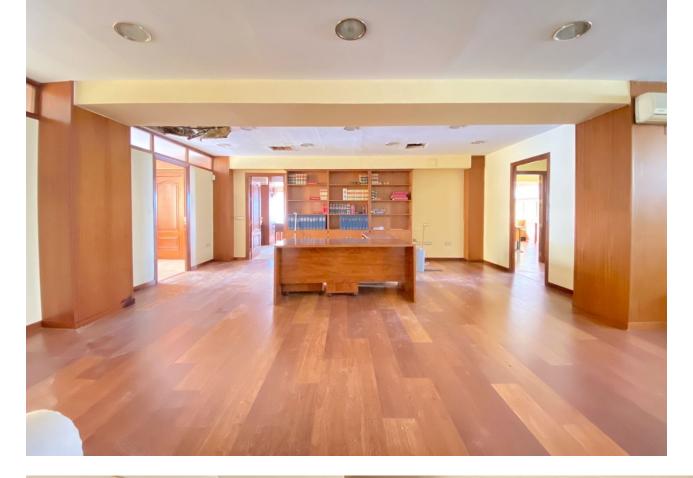

Exclusive sale. Commercial premises / Office located on the entrance floor of the Building, located on the seafront of Marbella and in the heart of the city. With a useful area of 343 m2, the office occupies practically the entire main floor of the building, all the rooms have large windows facing the street, with direct views of the sea and the seafront, facing both South, East and West, where a lot of natural light enters throughout the day. Currently the office has 7 offices all independent from each other, in addition there is a generous central entrance hall and reception that is immediately adjacent to a huge meeting room with 2 outdoor terraces facing the sea. Additionally, there is a small room that has been used as a kitchen for the staff. And 4 bathrooms conveniently distributed within the office. The building has a concierge and reception service throughout the day, also during the night. This fantastic office is ideal for a law firm, agency, insurance company, medical consultations, dental clinic, etc. etc. In general, for any type of office that requires a lot of space and, above all, an excellent location with easy access in the heart of the city.