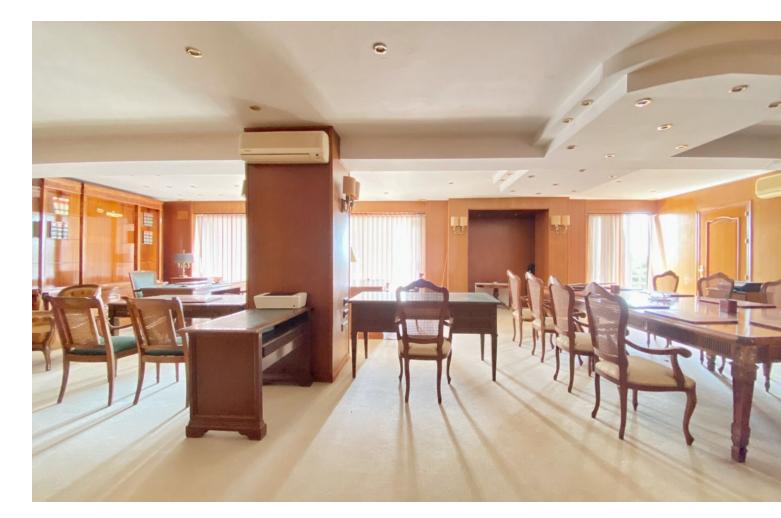

Exclusive sale. Commercial premises / Office located on the entrance floor of the Building, located on the seafront of Marbella and in the heart of the city. With a useful area of 343 m2, the office occupies practically the entire main floor of the building, all the rooms have large windows facing the street, with direct views of the sea and the seafront, facing both South, East and West, where a lot of natural light enters throughout the day. Currently the office has 7 offices all independent from each other, in addition there is a generous central entrance hall and reception that is immediately adjacent to a huge meeting room with 2 outdoor terraces facing the sea. Additionally, there is a small room that has been used as a kitchen for the staff. And 4 bathrooms conveniently distributed within the office. The building has a concierge and reception service throughout the day, also during the night. This fantastic office is ideal for a law firm, agency, insurance company, medical consultations, dental clinic, etc. etc. In general, for any type of office that requires a lot of space and, above all, an excellent location with easy access in the heart of the city.