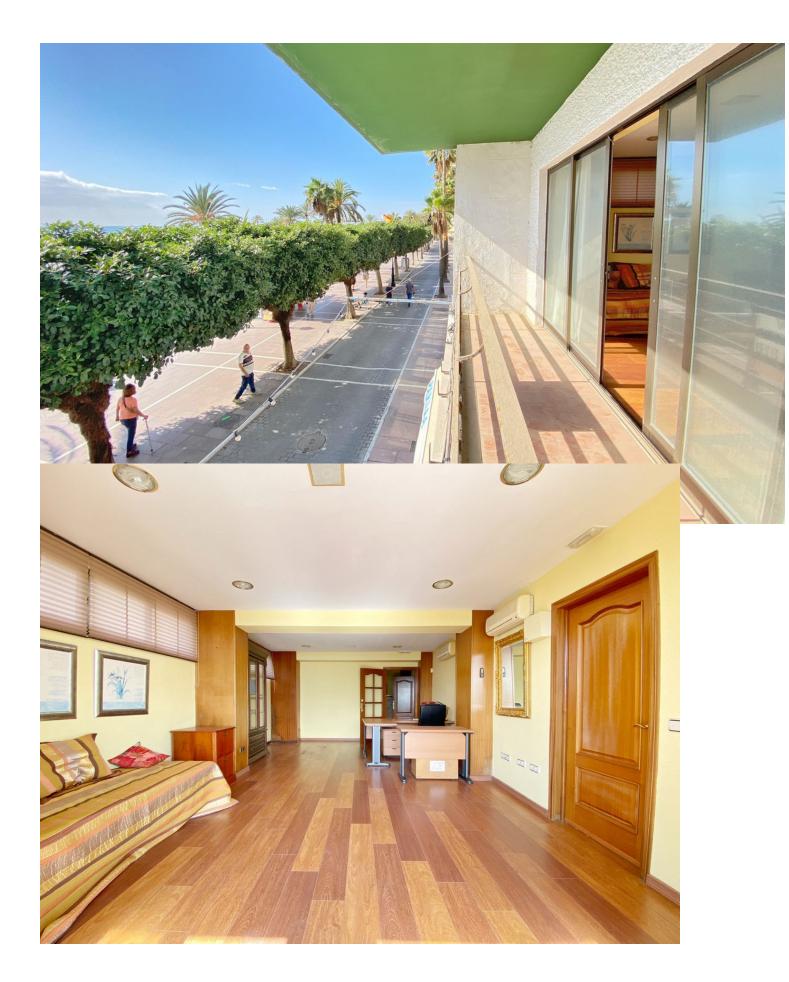

Exclusive sale. Commercial premises / Office located on the entrance floor of the Building, located on the seafront of Marbella and in the heart of the city. With a useful area of 343 m2, the office occupies practically the entire main floor of the building, all the rooms have large windows facing the street, with direct views of the sea and the seafront, facing both South, East and West, where a lot of natural light enters throughout the day. Currently the office has 7 offices all independent from each other, in addition there is a generous central entrance hall and reception that is immediately adjacent to a huge meeting room with 2 outdoor terraces facing the sea. Additionally, there is a small room that has been used as a kitchen for the staff. And 4 bathrooms conveniently distributed within the office. The building has a concierge and reception service throughout the day, also during the night. This fantastic office is ideal for a law firm, agency, insurance company, medical consultations, dental clinic, etc. etc. In general, for any type of office that requires a lot of space and, above all, an excellent location with easy access in the heart of the city.

Расположение

💙 Первая линия пляжа

Особенности У Лифт Ираморные полы **ОРИЕНТАЦИЯ**Восток

✓ Юг✓ Запад

Мебель ✓ Без мебели **Состояние** У Хорошее

меры безопасности У Охрана 24 часа **вид** ✓ Море ✓ Пляж

Парковка Улица