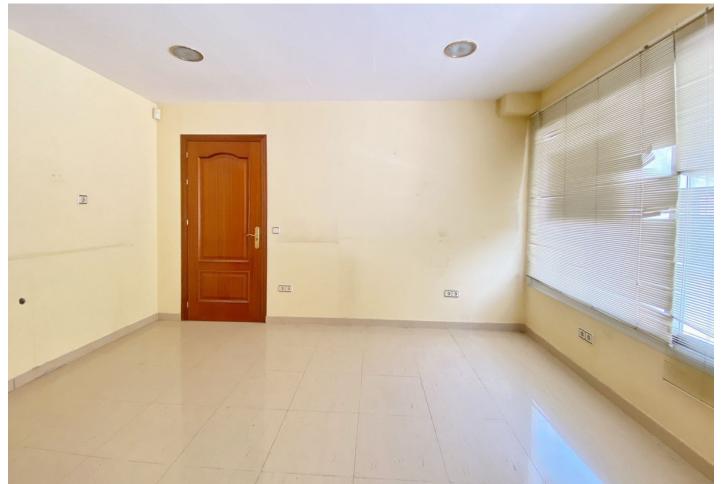

Exclusive sale. Commercial premises / Office located on the entrance floor of the Building, located on the seafront of Marbella and in the heart of the city. With a useful area of 343 m2, the office occupies practically the entire main floor of the building, all the rooms have large windows facing the street, with direct views of the sea and the seafront, facing both South, East and West, where a lot of natural light enters throughout the day. Currently the office has 7 offices all independent from each other, in addition there is a generous central entrance hall and reception that is immediately adjacent to a huge meeting room with 2 outdoor terraces facing the sea. Additionally, there is a small room that has been used as a kitchen for the staff. And 4 bathrooms conveniently distributed within the office. The building has a concierge and reception service throughout the day, also during the night. This fantastic office is ideal for a law firm, agency, insurance company, medical consultations, dental clinic, etc. etc. In general, for any type of office that requires a lot of space and, above all, an excellent location with easy access in the heart of the city.