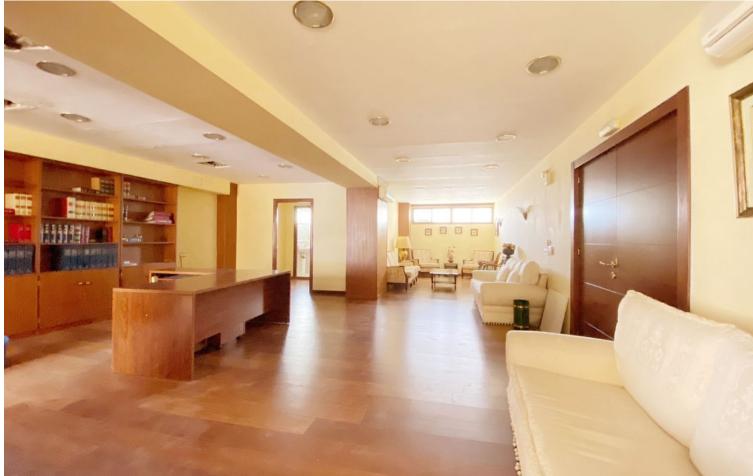

Exclusive sale. Commercial premises / Office located on the entrance floor of the Building, located on the seafront of Marbella and in the heart of the city. With a useful area of 343 m2, the office occupies practically the entire main floor of the building, all the rooms have large windows facing the street, with direct views of the sea and the seafront, facing both South, East and West, where a lot of natural light enters throughout the day. Currently the office has 7 offices all independent from each other, in addition there is a generous central entrance hall and reception that is immediately adjacent to a huge meeting room with 2 outdoor terraces facing the sea. Additionally, there is a small room that has been used as a kitchen for the staff. And 4 bathrooms conveniently distributed within the office. The building has a concierge and reception service throughout the day, also during the night. This fantastic office is ideal for a law firm, agency, insurance company, medical consultations, dental clinic, etc. etc. In general, for any type of office that requires a lot of space and, above all, an excellent location with easy access in the heart of the city.