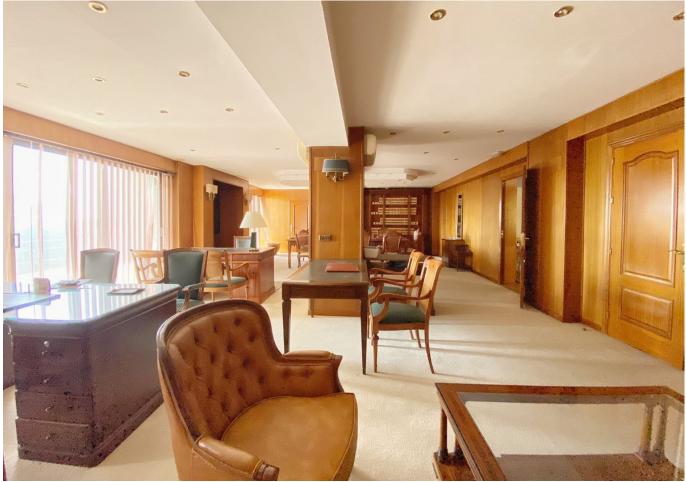

Exclusive sale. Commercial premises / Office located on the entrance floor of the Building, located on the seafront of Marbella and in the heart of the city. With a useful area of 343 m2, the office occupies practically the entire main floor of the building, all the rooms have large windows facing the street, with direct views of the sea and the seafront, facing both South, East and West, where a lot of natural light enters throughout the day. Currently the office has 7 offices all independent from each other, in addition there is a generous central entrance hall and reception that is immediately adjacent to a huge meeting room with 2 outdoor terraces facing the sea. Additionally, there is a small room that has been used as a kitchen for the staff. And 4 bathrooms conveniently distributed within the office. The building has a concierge and reception service throughout the day, also during the night. This fantastic office is ideal for a law firm, agency, insurance company, medical consultations, dental clinic, etc. etc. In general, for any type of office that requires a lot of space and, above all, an excellent location with easy access in the heart of the city.