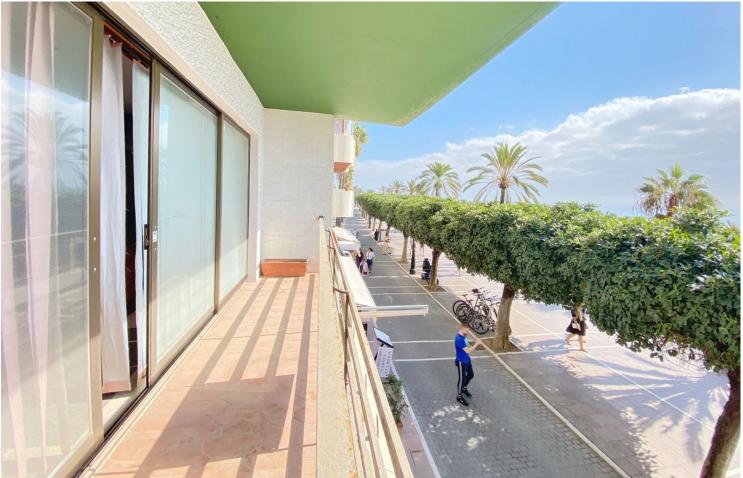

Exclusive sale. Commercial premises / Office located on the entrance floor of the Building, located on the seafront of Marbella and in the heart of the city. With a useful area of 343 m2, the office occupies practically the entire main floor of the building, all the rooms have large windows facing the street, with direct views of the sea and the seafront, facing both South, East and West, where a lot of natural light enters throughout the day. Currently the office has 7 offices all independent from each other, in addition there is a generous central entrance hall and reception that is immediately adjacent to a huge meeting room with 2 outdoor terraces facing the sea. Additionally, there is a small room that has been used as a kitchen for the staff. And 4 bathrooms conveniently distributed within the office. The building has a concierge and reception service throughout the day, also during the night. This fantastic office is ideal for a law firm, agency, insurance company, medical consultations, dental clinic, etc. etc. In general, for any type of office that requires a lot of space and, above all, an excellent location with easy access in the heart of the city.

Расположение

💙 Первая линия пляжа

Особенности У Лифт Ираморные полы **ОРИЕНТАЦИЯ**Восток

✓ Юг✓ Запад

Мебель ✓ Без мебели **Состояние** У Хорошее

меры безопасности У Охрана 24 часа **вид** ✓ Море ✓ Пляж

Парковка Улица