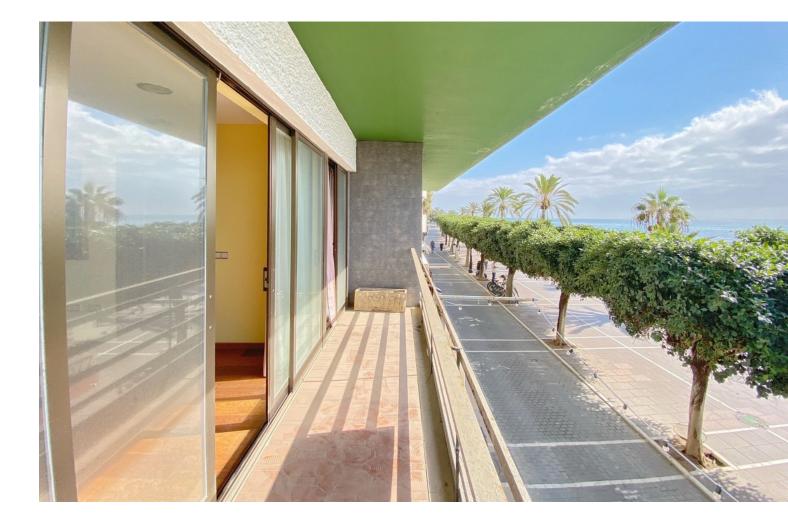

Exclusive sale. Commercial premises / Office located on the entrance floor of the Building, located on the seafront of Marbella and in the heart of the city. With a useful area of 343 m2, the office occupies practically the entire main floor of the building, all the rooms have large windows facing the street, with direct views of the sea and the seafront, facing both South, East and West, where a lot of natural light enters throughout the day. Currently the office has 7 offices all independent from each other, in addition there is a generous central entrance hall and reception that is immediately adjacent to a huge meeting room with 2 outdoor terraces facing the sea. Additionally, there is a small room that has been used as a kitchen for the staff. And 4 bathrooms conveniently distributed within the office. The building has a concierge and reception service throughout the day, also during the night. This fantastic office is ideal for a law firm, agency, insurance company, medical consultations, dental clinic, etc. etc. In general, for any type of office that requires a lot of space and, above all, an excellent location with easy access in the heart of the city.

Расположение

💙 Первая линия пляжа

Особенности У Лифт Ираморные полы **ОРИЕНТАЦИЯ**Восток

✓ Юг✓ Запад

Мебель ✓ Без мебели **Состояние** У Хорошее

меры безопасности У Охрана 24 часа **вид** ✓ Море ✓ Пляж

Парковка Улица