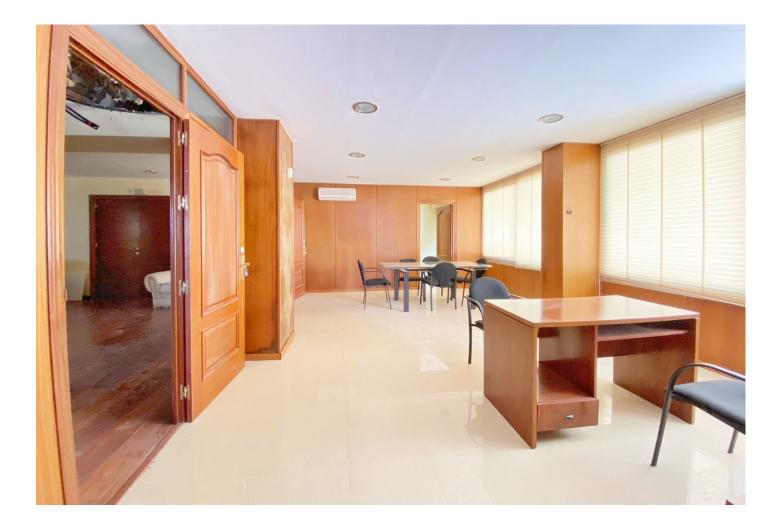

Exclusive sale. Commercial premises / Office located on the entrance floor of the Building, located on the seafront of Marbella and in the heart of the city. With a useful area of 343 m2, the office occupies practically the entire main floor of the building, all the rooms have large windows facing the street, with direct views of the sea and the seafront, facing both South, East and West, where a lot of natural light enters throughout the day. Currently the office has 7 offices all independent from each other, in addition there is a generous central entrance hall and reception that is immediately adjacent to a huge meeting room with 2 outdoor terraces facing the sea. Additionally, there is a small room that has been used as a kitchen for the staff. And 4 bathrooms conveniently distributed within the office. The building has a concierge and reception service throughout the day, also during the night. This fantastic office is ideal for a law firm, agency, insurance company, medical consultations, dental clinic, etc. etc. In general, for any type of office that requires a lot of space and, above all, an excellent location with easy access in the heart of the city.