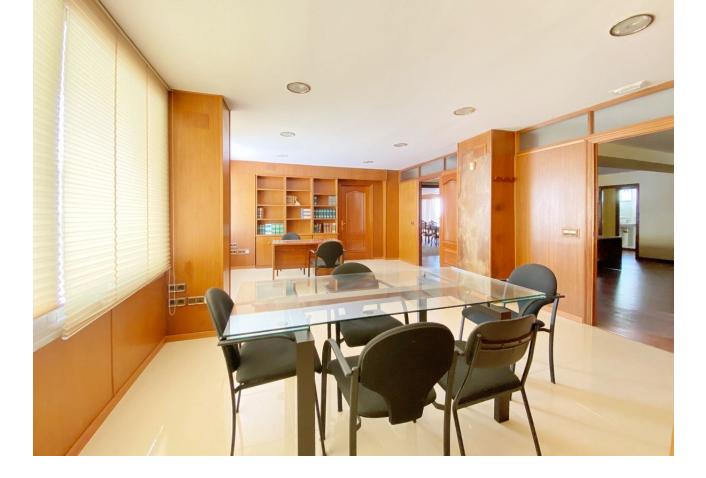

Exclusive sale. Commercial premises / Office located on the entrance floor of the Building, located on the seafront of Marbella and in the heart of the city. With a useful area of 343 m2, the office occupies practically the entire main floor of the building, all the rooms have large windows facing the street, with direct views of the sea and the seafront, facing both South, East and West, where a lot of natural light enters throughout the day. Currently the office has 7 offices all independent from each other, in addition there is a generous central entrance hall and reception that is immediately adjacent to a huge meeting room with 2 outdoor terraces facing the sea. Additionally, there is a small room that has been used as a kitchen for the staff. And 4 bathrooms conveniently distributed within the office. The building has a concierge and reception service throughout the day, also during the night. This fantastic office is ideal for a law firm, agency, insurance company, medical consultations, dental clinic, etc. etc. In general, for any type of office that requires a lot of space and, above all, an excellent location with easy access in the heart of the city.