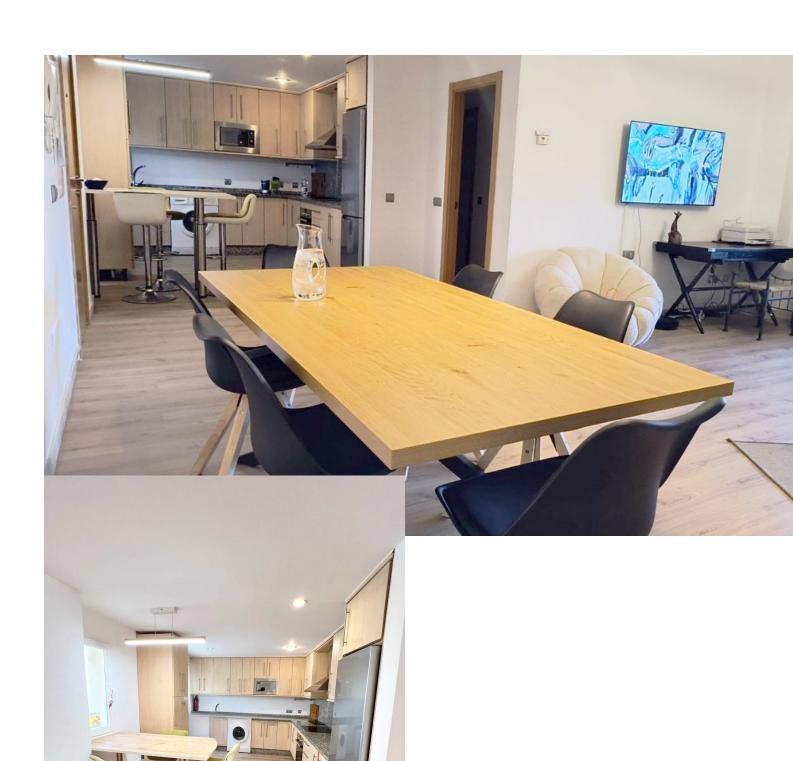

This ground floor apartment, located in the prestigious area of Bel Air, Estepona East right at its border with Benahavis, presents itself as an ideal option for those seeking a comfortable and well-located home, close to all amenities and with a relaxing environment. Upon entering the apartment, you find a spacious living room that seamlessly integrates with the open-concept kitchen, fully equipped with modern appliances. From the living room, there is access to a private covered terrace with direct access to the garden and the communal pool, providing an atmosphere full of natural light and tranquility. The property features three bedrooms, each with built-in wardrobes offering ample storage space, and two of them with en-suite bathrooms. All three bathrooms are in excellent condition, providing comfort and functionality for the whole family. In the underground communal garage, a parking space is included with the option to acquire a second one, in addition to a large storage room, ideal for additional storage. The residential complex is a gated community with an elevator, pool, and communal gardens. The proximity to golf courses, the beach, and services as well as the excellent condition of the property make this an attractive option for living or investing.