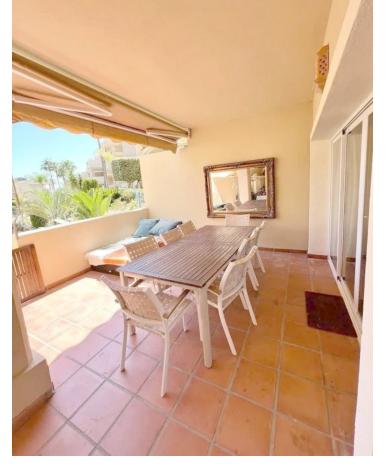

This ground floor apartment, located in the prestigious area of Bel Air, Estepona East right at its border with Benahavis, presents itself as an ideal option for those seeking a comfortable and well-located home, close to all amenities and with a relaxing environment. Upon entering the apartment, you find a spacious living room that seamlessly integrates with the open-concept kitchen, fully equipped with modern appliances. From the living room, there is access to a private covered terrace with direct access to the garden and the communal pool, providing an atmosphere full of natural light and tranquility. The property features three bedrooms, each with built-in wardrobes offering ample storage space, and two of them with en-suite bathrooms. All three bathrooms are in excellent condition, providing comfort and functionality for the whole family. In the underground communal garage, a parking space is included with the option to acquire a second one, in addition to a large storage room, ideal for additional storage. The residential complex is a gated community with an elevator, pool, and communal gardens. The proximity to golf courses, the beach, and services as well as the excellent condition of the property make this an attractive option for living or investing.