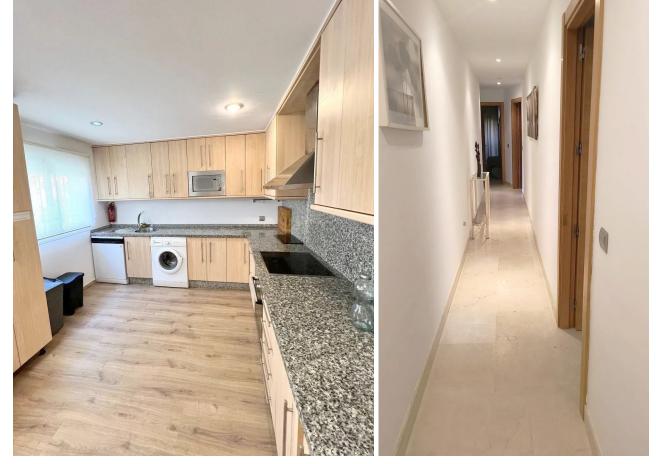

This ground floor apartment, located in the prestigious area of Bel Air, Estepona East right at its border with Benahavis, presents itself as an ideal option for those seeking a comfortable and well-located home, close to all amenities and with a relaxing environment. Upon entering the apartment, you find a spacious living room that seamlessly integrates with the open-concept kitchen, fully equipped with modern appliances. From the living room, there is access to a private covered terrace with direct access to the garden and the communal pool, providing an atmosphere full of natural light and tranquility. The property features three bedrooms, each with built-in wardrobes offering ample storage space, and two of them with en-suite bathrooms. All three bathrooms are in excellent condition, providing comfort and functionality for the whole family. In the underground communal garage, a parking space is included with the option to acquire a second one, in addition to a large storage room, ideal for additional storage. The residential complex is a gated community with an elevator, pool, and communal gardens. The proximity to golf courses, the beach, and services as well as the excellent condition of the property make this an attractive option for living or investing.