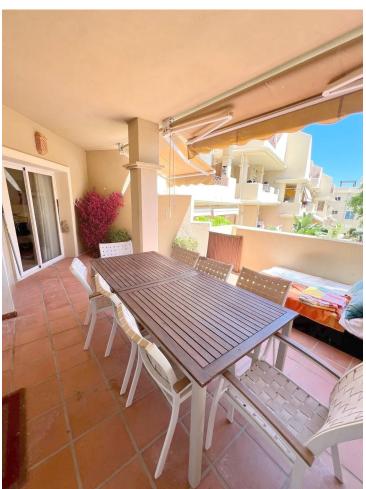

This ground floor apartment, located in the prestigious area of Bel Air, Estepona East right at its border with Benahavis, presents itself as an ideal option for those seeking a comfortable and well-located home, close to all amenities and with a relaxing environment. Upon entering the apartment, you find a spacious living room that seamlessly integrates with the open-concept kitchen, fully equipped with modern appliances. From the living room, there is access to a private covered terrace with direct access to the garden and the communal pool, providing an atmosphere full of natural light and tranquility. The property features three bedrooms, each with built-in wardrobes offering ample storage space, and two of them with en-suite bathrooms. All three bathrooms are in excellent condition, providing comfort and functionality for the whole family. In the underground communal garage, a parking space is included with the option to acquire a second one, in addition to a large storage room, ideal for additional storage. The residential complex is a gated community with an elevator, pool, and communal gardens. The proximity to golf courses, the beach, and services as well as the excellent condition of the property make this an attractive option for living or investing.