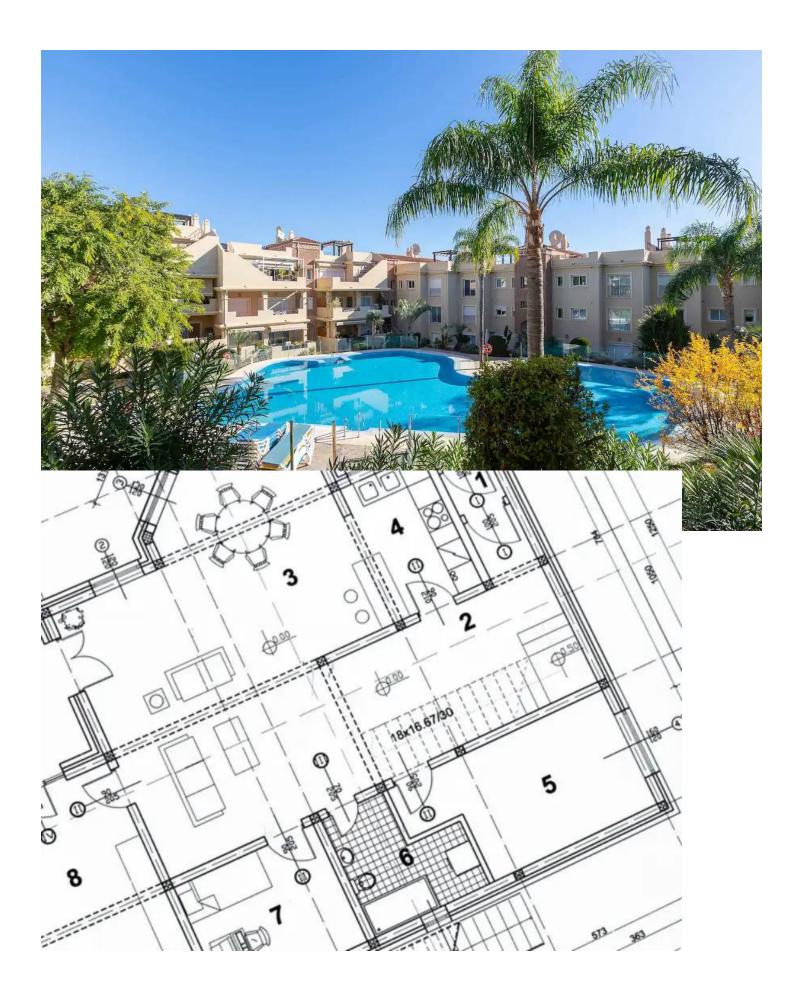

This ground floor apartment, located in the prestigious area of Bel Air, Estepona East right at its border with Benahavis, presents itself as an ideal option for those seeking a comfortable and well-located home, close to all amenities and with a relaxing environment. Upon entering the apartment, you find a spacious living room that seamlessly integrates with the open-concept kitchen, fully equipped with modern appliances. From the living room, there is access to a private covered terrace with direct access to the garden and the communal pool, providing an atmosphere full of natural light and tranquility. The property features three bedrooms, each with built-in wardrobes offering ample storage space, and two of them with en-suite bathrooms. All three bathrooms are in excellent condition, providing comfort and functionality for the whole family. In the underground communal garage, a parking space is included with the option to acquire a second one, in addition to a large storage room, ideal for additional storage. The residential complex is a gated community with an elevator, pool, and communal gardens. The proximity to golf courses, the beach, and services as well as the excellent condition of the property make this an attractive option for living or investing.