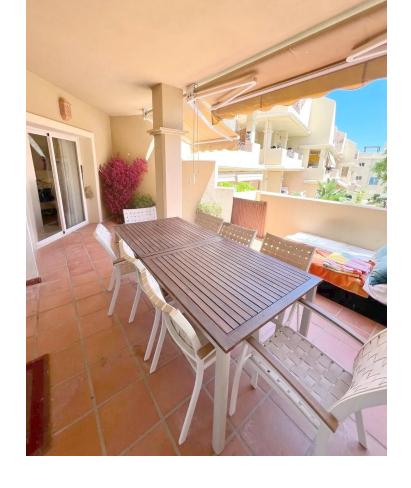

This ground floor apartment, located in the prestigious area of Bel Air, Estepona East right at its border with Benahavis, presents itself as an ideal option for those seeking a comfortable and well-located home, close to all amenities and with a relaxing environment. Upon entering the apartment, you find a spacious living room that seamlessly integrates with the open-concept kitchen, fully equipped with modern appliances. From the living room, there is access to a private covered terrace with direct access to the garden and the communal pool, providing an atmosphere full of natural light and tranquility. The property features three bedrooms, each with built-in wardrobes offering ample storage space, and two of them with en-suite bathrooms. All three bathrooms are in excellent condition, providing comfort and functionality for the whole family. In the underground communal garage, a parking space is included with the option to acquire a second one, in addition to a large storage room, ideal for additional storage. The residential complex is a gated community with an elevator, pool, and communal gardens. The proximity to golf courses, the beach, and services as well as the excellent condition of the property make this an attractive option for living or investing.