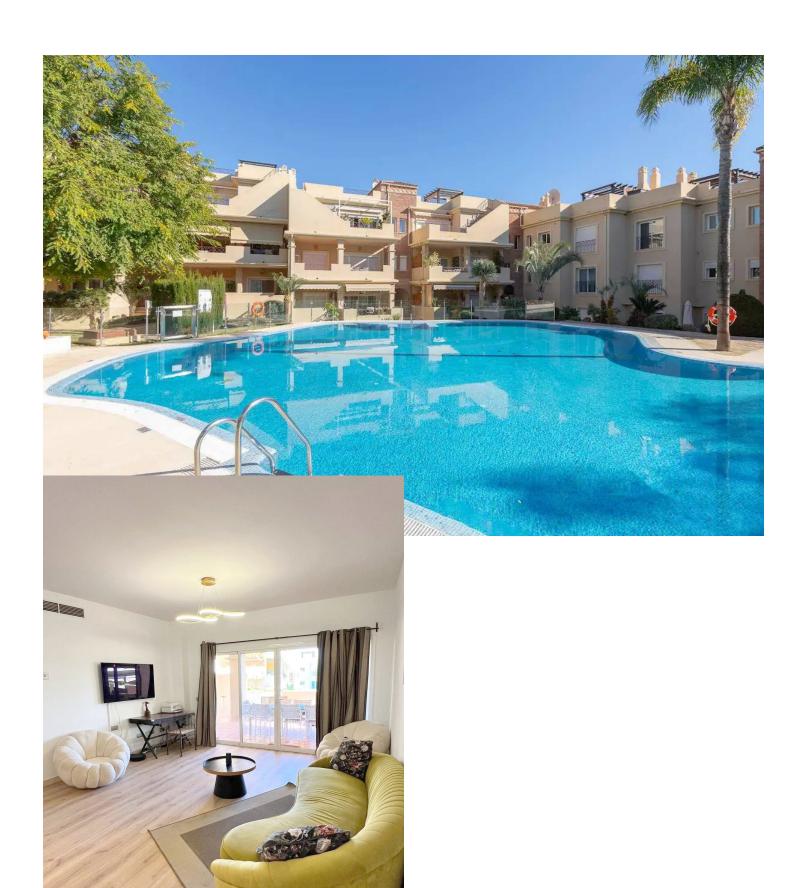

This ground floor apartment, located in the prestigious area of Bel Air, Estepona East right at its border with Benahavis, presents itself as an ideal option for those seeking a comfortable and well-located home, close to all amenities and with a relaxing environment. Upon entering the apartment, you find a spacious living room that seamlessly integrates with the open-concept kitchen, fully equipped with modern appliances. From the living room, there is access to a private covered terrace with direct access to the garden and the communal pool, providing an atmosphere full of natural light and tranquility. The property features three bedrooms, each with built-in wardrobes offering ample storage space, and two of them with en-suite bathrooms. All three bathrooms are in excellent condition, providing comfort and functionality for the whole family. In the underground communal garage, a parking space is included with the option to acquire a second one, in addition to a large storage room, ideal for additional storage. The residential complex is a gated community with an elevator, pool, and communal gardens. The proximity to golf courses, the beach, and services as well as the excellent condition of the property make this an attractive option for living or investing.