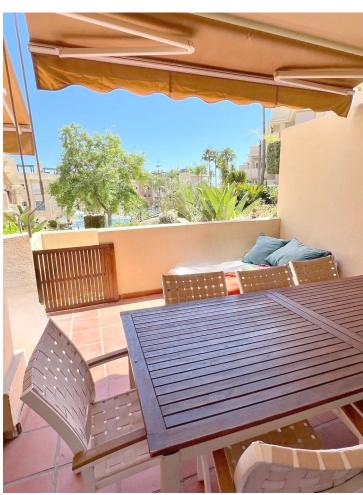

This ground floor apartment, located in the prestigious area of Bel Air, Estepona East right at its border with Benahavis, presents itself as an ideal option for those seeking a comfortable and well-located home, close to all amenities and with a relaxing environment. Upon entering the apartment, you find a spacious living room that seamlessly integrates with the open-concept kitchen, fully equipped with modern appliances. From the living room, there is access to a private covered terrace with direct access to the garden and the communal pool, providing an atmosphere full of natural light and tranquility. The property features three bedrooms, each with built-in wardrobes offering ample storage space, and two of them with en-suite bathrooms. All three bathrooms are in excellent condition, providing comfort and functionality for the whole family. In the underground communal garage, a parking space is included with the option to acquire a second one, in addition to a large storage room, ideal for additional storage. The residential complex is a gated community with an elevator, pool, and communal gardens. The proximity to golf courses, the beach, and services as well as the excellent condition of the property make this an attractive option for living or investing.