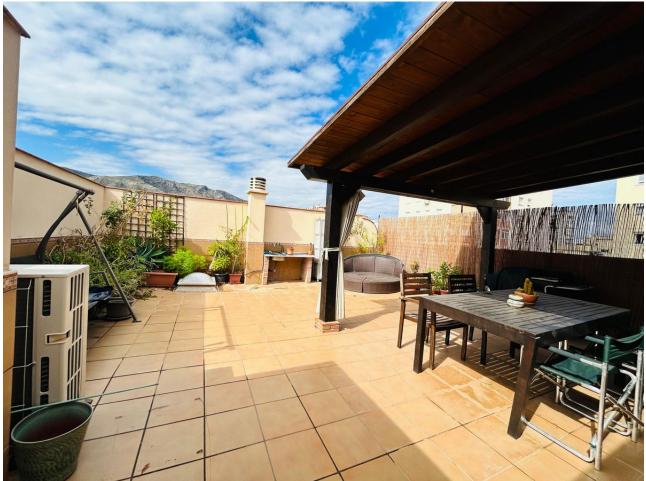

Продажа - Апартамент - Torremolinos

445.000€

www.mibgroup.es +34 661 89 71 88 info@mibgroup.es

Stunning Four-Bedroom Penthouse in the Heart of Torremolinos Situated in a peaceful yet central location, this fabulous four-bedroom penthouse offers the perfect blend of tranquility and convenience, just steps away from the vibrant heart of Torremolinos. With a generous 120 m<sup>2</sup> of interior space and a spectacular 53 m<sup>2</sup> terrace, this property is ideal for those who love outdoor living and want to be close to everything Torremolinos has to offer. Upon entering the penthouse, you are greeted by a spacious and bright living area that has been thoughtfully divided into two distinct zones: a cozy relaxation area and a dining space designed to comfortably seat six people. The large windows flood the room with natural light, creating a welcoming atmosphere perfect for both everyday living and entertaining guests. The kitchen, spanning 15 m<sup>2</sup>, is fully fitted and offers ample space to prepare meals with ease. It also features enough room for a dining table, making it perfect for family meals or informal gatherings. Adjacent to the living area, this space flows effortlessly, adding to the home's sense of openness and practicality. The property boasts four spacious bedrooms. The master suite is a true retreat, featuring plenty of natural light, a large built-in wardrobe, and an en-suite bathroom with a bathtub, double sinks, and mirrors—perfect for couples. Two additional bedrooms offer versatility and can serve as guest rooms, children's rooms, or home offices. One bedroom is currently equipped with a trundle bed and a large desk, while the fourth bedroom functions as a dedicated office space. One of the standout features of this penthouse is its impressive outdoor space. The 53 m<sup>2</sup> terrace is designed to be your private oasis, with a wooden pergola that provides both sun and shade. It's the perfect place for outdoor dining, relaxing, or enjoying a barbecue with family and friends. The expansive terrace is ideal for anyone who loves outdoor living, offering both privacy and panoramic views. Additional highlights of this home include central air conditioning, mosquito nets, and solar panels for hot water, ensuring both comfort and energy efficiency. For added convenience, the penthouse comes with two storage rooms (36 m<sup>2</sup> and 6 m<sup>2</sup>) and a parking space, making it even more practical for everyday living. The location couldn't be more ideal. Just minutes away from health centers, supermarkets, schools, and the Torremolinos train station, residents enjoy easy access to everything they need. The Plaza de la Nogalera, with its shops, restaurants, and leisure areas, is also within walking distance. Plus, the property is only a 5-minute drive from the motorway, giving you quick access to Málaga and Fuengirola. This penthouse is located on the second floor of a small building with only three neighbors and no lift, offering both peace and privacy. For your peace of mind, the property is also equipped with an alarm system. With its spacious design, private terrace, and prime location, this penthouse offers an exceptional living experience in Torremolinos. Don't miss the opportunity to make this stunning property your new home.