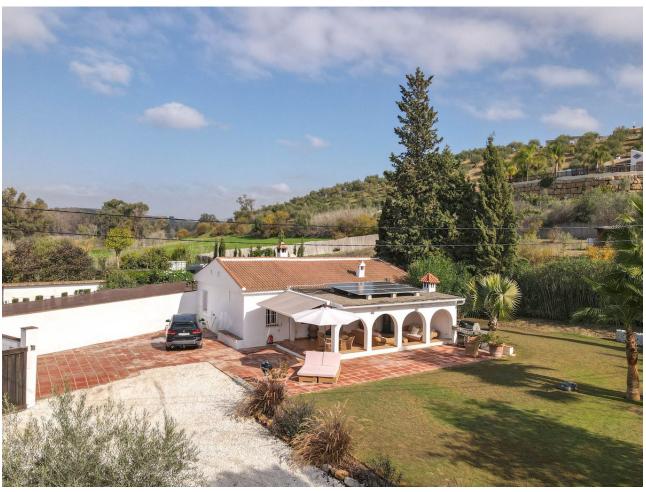

CHARMING Country Finca . A little Oasis . Spacious flat plot . Private and SECLUDED . Beautiful sub-tropical planting . Character Property . Town Water, Well Water, Irrigation Water . Solar and Mains Electricity WOW, is your immediate reaction when the gates open to this very special finca on the outskirts of Coin. Property Details: Welcome to this charming finca with sub-tropical planting and mature mediterranean trees a true oasis in the counrtyside of Coin. This beautifully presented finca has a shaded terrace that runs along the front of the property with traditional andalucian arches adding that touch of extra charm. You can not help but to imagine spending very lovely evenings here relaxing, entering and enjoying the beautilful garden and tranquil atmosphere. The garden and relaxation areas have been designed to take advantange of the outdoor lifestyle we enjoy here with bar area, bbq and bathing area. The property is presented in excellent condition but is also is very much blank canvas for the new owners to add their stamp. The spacious lounge has a feature fireplace to provide the winter heat with an open plan with the kitchen is located in the corner of the lounge. Master Bedroom with ensuite bathroom and walk-in closet is located to the right of the lounge. There are two further double bedrooms, bathroom and utility room. Living Accommodation 100,10 Shaded Porch 37,32 Outdoor area and Land: Flat Landscaped garden Views: Garden and distant mountains Access: Concrete and recently rennovated track. 10 minute drive from La Trocha