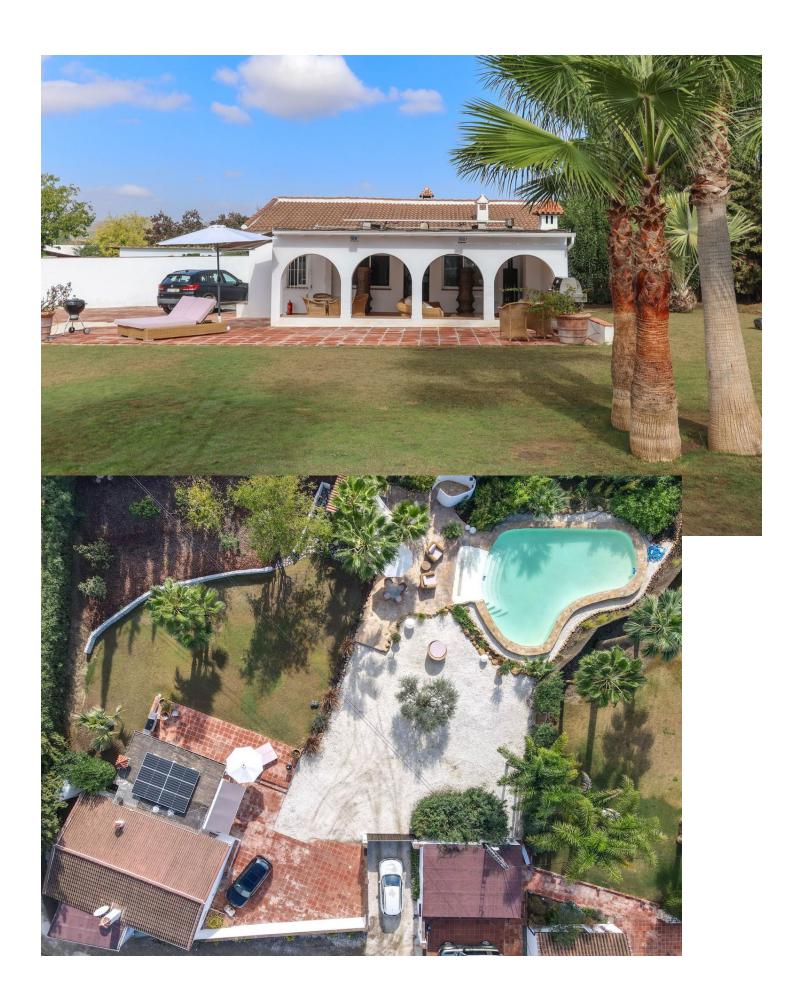

CHARMING Country Finca . A little Oasis . Spacious flat plot . Private and SECLUDED . Beautiful sub-tropical planting . Character Property . Town Water, Well Water, Irrigation Water . Solar and Mains Electricity WOW, is your immediate reaction when the gates open to this very special finca on the outskirts of Coin. Property Details: Welcome to this charming finca with sub-tropical planting and mature mediterranean trees a true oasis in the counrtyside of Coin. This beautifully presented finca has a shaded terrace that runs along the front of the property with traditional andalucian arches adding that touch of extra charm. You can not help but to imagine spending very lovely evenings here relaxing, entering and enjoying the beautilful garden and tranquil atmosphere. The garden and relaxation areas have been designed to take advantange of the outdoor lifestyle we enjoy here with bar area, bbq and bathing area. The property is presented in excellent condition but is also is very much blank canvas for the new owners to add their stamp. The spacious lounge has a feature fireplace to provide the winter heat with an open plan with the kitchen is located in the corner of the lounge. Master Bedroom with ensuite bathroom and walk-in closet is located to the right of the lounge. There are two further double bedrooms, bathroom and utility room. Living Accommodation 100,10 Shaded Porch 37,32 Outdoor area and Land: Flat Landscaped garden Views: Garden and distant mountains Access: Concrete and recently rennovated track. 10 minute drive from La Trocha