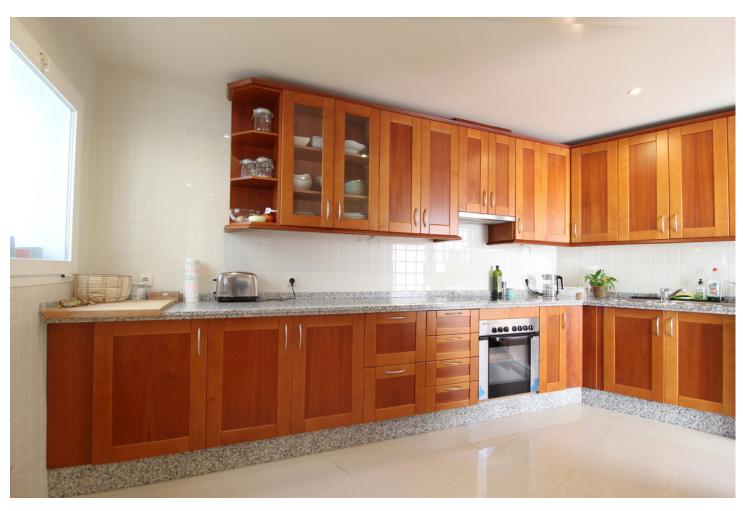

## Продажа - Дом - Marbella 560.000€

www.mibgroup.es +34 661 89 71 88 info@mibgroup.es

Ref.-ID: MIBGR4880947 Marbella Дом

Коммунальные: 1,524 EUR / год ИБИ: 750 EUR / год

3

2.5

209 m2

Situated just 9 mins from the Golden Mile and 10 into Puerto Banus, this is a small, unique development of just 59 townhouses, nestled into the foothills of the La Concha mountain in one of Spain's biggest National Parks and overlooking the Istan lake. Perfect for those looking to get away from the hustle and bustle and yet just a short hop into the centre of it all. This south/west facing house has a spacious and bright living area with windows and patio doors leading out onto two separate terraces, partly refurbished with new bathrooms and the possibility of opening up the large kitchen to the living area. Off the kitchen is an internal patio ideal for a BBQ. The living room leads out onto the elevated terrace from which you look directly out over the stunning mountains and lake. The upper level has three double bedrooms including the master suite which also enjoys those lovely views as does the 2nd bedroom. The 3rd bedroom has access to a small private terrace area. The house has a large basement/garage area with more than enough room for two large cars and storage. The complex itself has a security barrier and is protected with CCTV, there is a lovely and peaceful pool area and gardens close by as well as a children's play area at the far end of the community. The white village of Istan is just an 11 minute drive away and is very popular with cyclists due to its outstanding beauty.