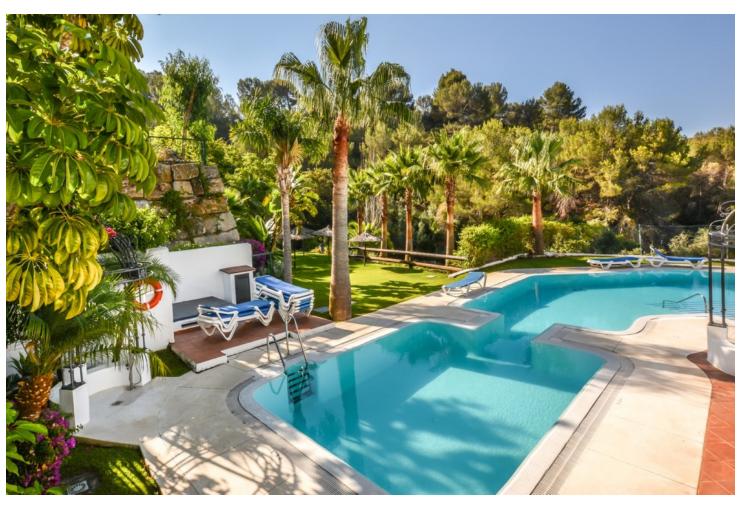

## Продажа - Дом - Marbella 560.000€

www.mibgroup.es +34 661 89 71 88 info@mibgroup.es

Ref.-ID: MIBGR4880947 Marbella Дом

Коммунальные: 1,524 EUR / год ИБИ: 750 EUR / год

3

2.5

209 m2

Situated just 9 mins from the Golden Mile and 10 into Puerto Banus, this is a small, unique development of just 59 townhouses, nestled into the foothills of the La Concha mountain in one of Spain's biggest National Parks and overlooking the Istan lake. Perfect for those looking to get away from the hustle and bustle and yet just a short hop into the centre of it all. This south/west facing house has a spacious and bright living area with windows and patio doors leading out onto two separate terraces, partly refurbished with new bathrooms and the possibility of opening up the large kitchen to the living area. Off the kitchen is an internal patio ideal for a BBQ. The living room leads out onto the elevated terrace from which you look directly out over the stunning mountains and lake. The upper level has three double bedrooms including the master suite which also enjoys those lovely views as does the 2nd bedroom. The 3rd bedroom has access to a small private terrace area. The house has a large basement/garage area with more than enough room for two large cars and storage. The complex itself has a security barrier and is protected with CCTV, there is a lovely and peaceful pool area and gardens close by as well as a children's play area at the far end of the community. The white village of Istan is just an 11 minute drive away and is very popular with cyclists due to its outstanding beauty.