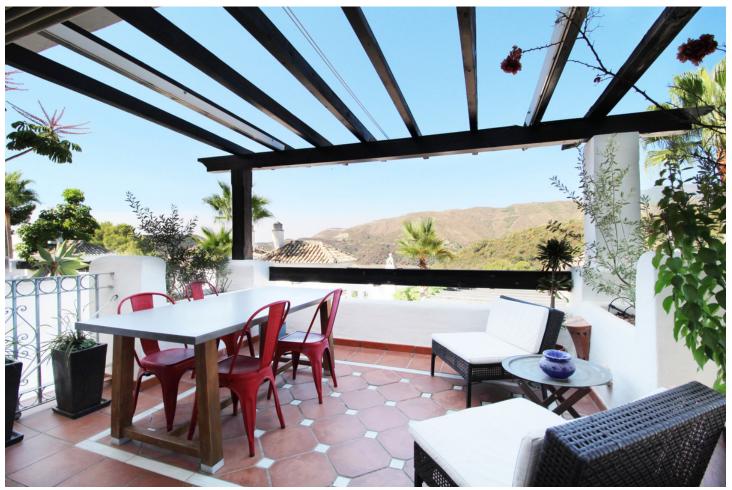

## Продажа - Дом - Marbella 560.000€

www.mibgroup.es +34 661 89 71 88 info@mibgroup.es

Ref.-ID: MIBGR4880947 Marbella Дом

Коммунальные: 1,524 EUR / год ИБИ: 750 EUR / год

3

2.5

209 m2

Situated just 9 mins from the Golden Mile and 10 into Puerto Banus, this is a small, unique development of just 59 townhouses, nestled into the foothills of the La Concha mountain in one of Spain's biggest National Parks and overlooking the Istan lake. Perfect for those looking to get away from the hustle and bustle and yet just a short hop into the centre of it all. This south/west facing house has a spacious and bright living area with windows and patio doors leading out onto two separate terraces, partly refurbished with new bathrooms and the possibility of opening up the large kitchen to the living area. Off the kitchen is an internal patio ideal for a BBQ. The living room leads out onto the elevated terrace from which you look directly out over the stunning mountains and lake. The upper level has three double bedrooms including the master suite which also enjoys those lovely views as does the 2nd bedroom. The 3rd bedroom has access to a small private terrace area. The house has a large basement/garage area with more than enough room for two large cars and storage. The complex itself has a security barrier and is protected with CCTV, there is a lovely and peaceful pool area and gardens close by as well as a children's play area at the far end of the community. The white village of Istan is just an 11 minute drive away and is very popular with cyclists due to its outstanding beauty.