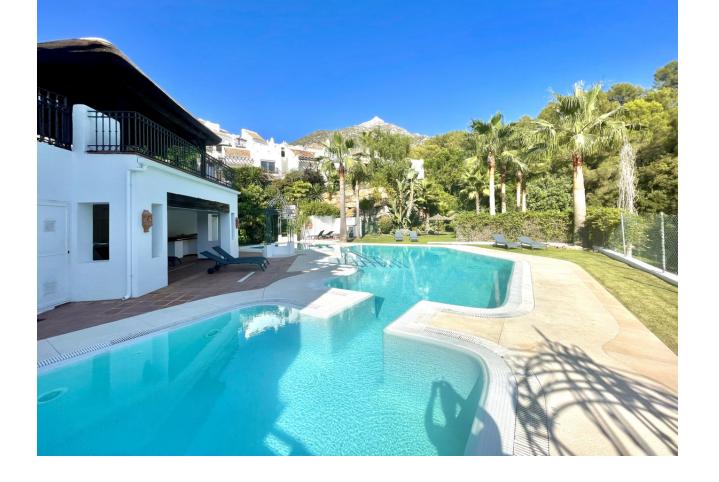

## Продажа - Дом - Marbella 560.000€

www.mibgroup.es +34 661 89 71 88 info@mibgroup.es

Ref.-ID: MIBGR4880947 Marbella Дом

Коммунальные: 1,524 EUR / год ИБИ: 750 EUR / год

3

2.5

209 m2

Situated just 9 mins from the Golden Mile and 10 into Puerto Banus, this is a small, unique development of just 59 townhouses, nestled into the foothills of the La Concha mountain in one of Spain's biggest National Parks and overlooking the Istan lake. Perfect for those looking to get away from the hustle and bustle and yet just a short hop into the centre of it all. This south/west facing house has a spacious and bright living area with windows and patio doors leading out onto two separate terraces, partly refurbished with new bathrooms and the possibility of opening up the large kitchen to the living area. Off the kitchen is an internal patio ideal for a BBQ. The living room leads out onto the elevated terrace from which you look directly out over the stunning mountains and lake. The upper level has three double bedrooms including the master suite which also enjoys those lovely views as does the 2nd bedroom. The 3rd bedroom has access to a small private terrace area. The house has a large basement/garage area with more than enough room for two large cars and storage. The complex itself has a security barrier and is protected with CCTV, there is a lovely and peaceful pool area and gardens close by as well as a children's play area at the far end of the community. The white village of Istan is just an 11 minute drive away and is very popular with cyclists due to its outstanding beauty.