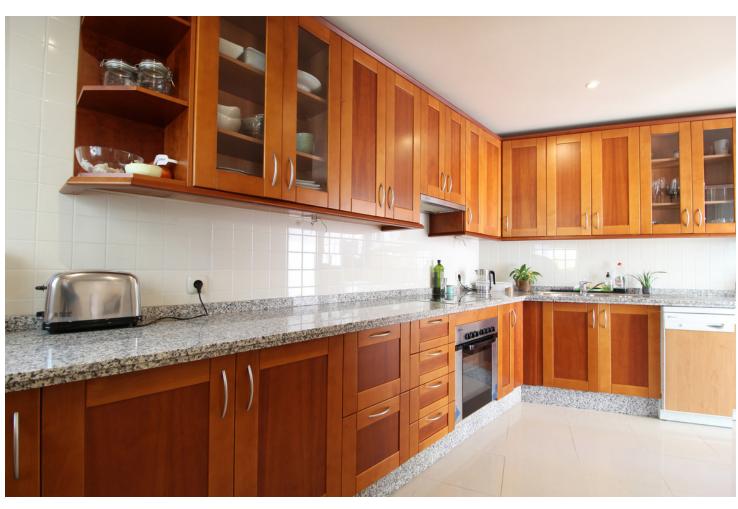

## Продажа - Дом - Marbella 560.000€

www.mibgroup.es +34 661 89 71 88 info@mibgroup.es

Ref.-ID: MIBGR4880947 Marbella Дом

Коммунальные: 1,524 EUR / год ИБИ: 750 EUR / год

3

2.5

209 m2

Situated just 9 mins from the Golden Mile and 10 into Puerto Banus, this is a small, unique development of just 59 townhouses, nestled into the foothills of the La Concha mountain in one of Spain's biggest National Parks and overlooking the Istan lake. Perfect for those looking to get away from the hustle and bustle and yet just a short hop into the centre of it all. This south/west facing house has a spacious and bright living area with windows and patio doors leading out onto two separate terraces, partly refurbished with new bathrooms and the possibility of opening up the large kitchen to the living area. Off the kitchen is an internal patio ideal for a BBQ. The living room leads out onto the elevated terrace from which you look directly out over the stunning mountains and lake. The upper level has three double bedrooms including the master suite which also enjoys those lovely views as does the 2nd bedroom. The 3rd bedroom has access to a small private terrace area. The house has a large basement/garage area with more than enough room for two large cars and storage. The complex itself has a security barrier and is protected with CCTV, there is a lovely and peaceful pool area and gardens close by as well as a children's play area at the far end of the community. The white village of Istan is just an 11 minute drive away and is very popular with cyclists due to its outstanding beauty.