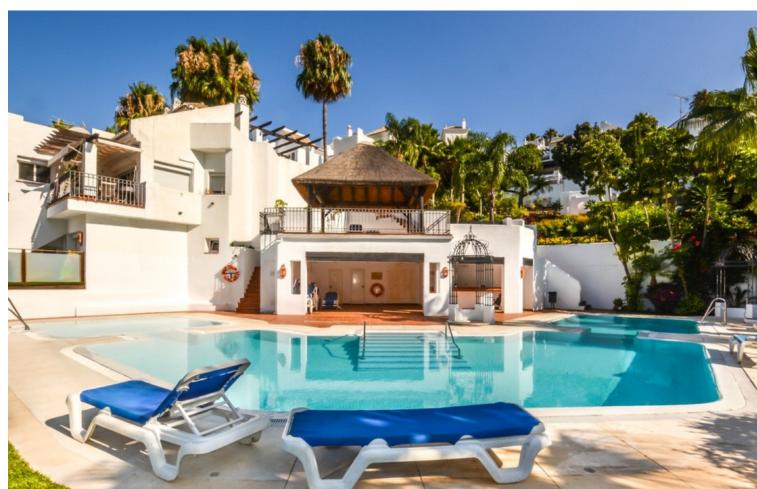

## Продажа - Дом - Marbella 560.000€

www.mibgroup.es +34 661 89 71 88 info@mibgroup.es

Ref.-ID: MIBGR4880947 Marbella Дом

Коммунальные: 1,524 EUR / год ИБИ: 750 EUR / год

3

2.5

209 m2

Situated just 9 mins from the Golden Mile and 10 into Puerto Banus, this is a small, unique development of just 59 townhouses, nestled into the foothills of the La Concha mountain in one of Spain's biggest National Parks and overlooking the Istan lake. Perfect for those looking to get away from the hustle and bustle and yet just a short hop into the centre of it all. This south/west facing house has a spacious and bright living area with windows and patio doors leading out onto two separate terraces, partly refurbished with new bathrooms and the possibility of opening up the large kitchen to the living area. Off the kitchen is an internal patio ideal for a BBQ. The living room leads out onto the elevated terrace from which you look directly out over the stunning mountains and lake. The upper level has three double bedrooms including the master suite which also enjoys those lovely views as does the 2nd bedroom. The 3rd bedroom has access to a small private terrace area. The house has a large basement/garage area with more than enough room for two large cars and storage. The complex itself has a security barrier and is protected with CCTV, there is a lovely and peaceful pool area and gardens close by as well as a children's play area at the far end of the community. The white village of Istan is just an 11 minute drive away and is very popular with cyclists due to its outstanding beauty.