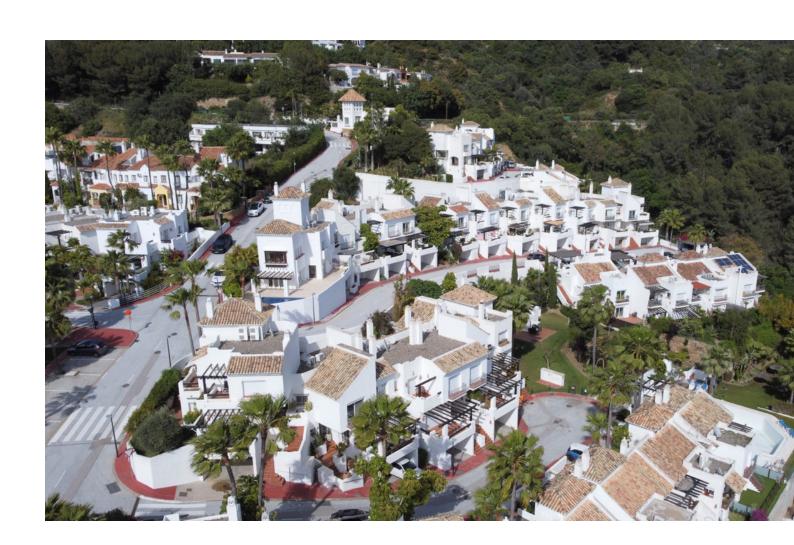

## Продажа - Дом - Marbella 560.000€

www.mibgroup.es +34 661 89 71 88 info@mibgroup.es

Ref.-ID: MIBGR4880947 Marbella Дом

Коммунальные: 1,524 EUR / год ИБИ: 750 EUR / год

3

2.5

209 m2

Situated just 9 mins from the Golden Mile and 10 into Puerto Banus, this is a small, unique development of just 59 townhouses, nestled into the foothills of the La Concha mountain in one of Spain's biggest National Parks and overlooking the Istan lake. Perfect for those looking to get away from the hustle and bustle and yet just a short hop into the centre of it all. This south/west facing house has a spacious and bright living area with windows and patio doors leading out onto two separate terraces, partly refurbished with new bathrooms and the possibility of opening up the large kitchen to the living area. Off the kitchen is an internal patio ideal for a BBQ. The living room leads out onto the elevated terrace from which you look directly out over the stunning mountains and lake. The upper level has three double bedrooms including the master suite which also enjoys those lovely views as does the 2nd bedroom. The 3rd bedroom has access to a small private terrace area. The house has a large basement/garage area with more than enough room for two large cars and storage. The complex itself has a security barrier and is protected with CCTV, there is a lovely and peaceful pool area and gardens close by as well as a children's play area at the far end of the community. The white village of Istan is just an 11 minute drive away and is very popular with cyclists due to its outstanding beauty.