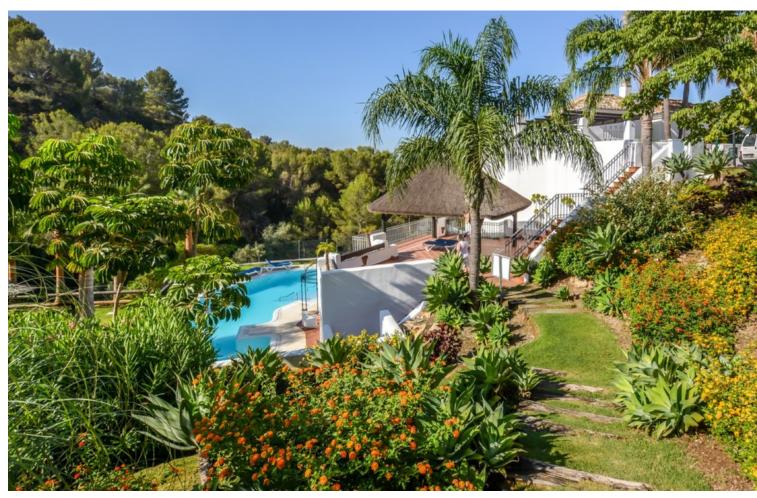

## Продажа - Дом - Marbella 560.000€

www.mibgroup.es +34 661 89 71 88 info@mibgroup.es

Ref.-ID: MIBGR4880947 Marbella Дом

Коммунальные: 1,524 EUR / год ИБИ: 750 EUR / год

3

2.5

209 m2

Situated just 9 mins from the Golden Mile and 10 into Puerto Banus, this is a small, unique development of just 59 townhouses, nestled into the foothills of the La Concha mountain in one of Spain's biggest National Parks and overlooking the Istan lake. Perfect for those looking to get away from the hustle and bustle and yet just a short hop into the centre of it all. This south/west facing house has a spacious and bright living area with windows and patio doors leading out onto two separate terraces, partly refurbished with new bathrooms and the possibility of opening up the large kitchen to the living area. Off the kitchen is an internal patio ideal for a BBQ. The living room leads out onto the elevated terrace from which you look directly out over the stunning mountains and lake. The upper level has three double bedrooms including the master suite which also enjoys those lovely views as does the 2nd bedroom. The 3rd bedroom has access to a small private terrace area. The house has a large basement/garage area with more than enough room for two large cars and storage. The complex itself has a security barrier and is protected with CCTV, there is a lovely and peaceful pool area and gardens close by as well as a children's play area at the far end of the community. The white village of Istan is just an 11 minute drive away and is very popular with cyclists due to its outstanding beauty.