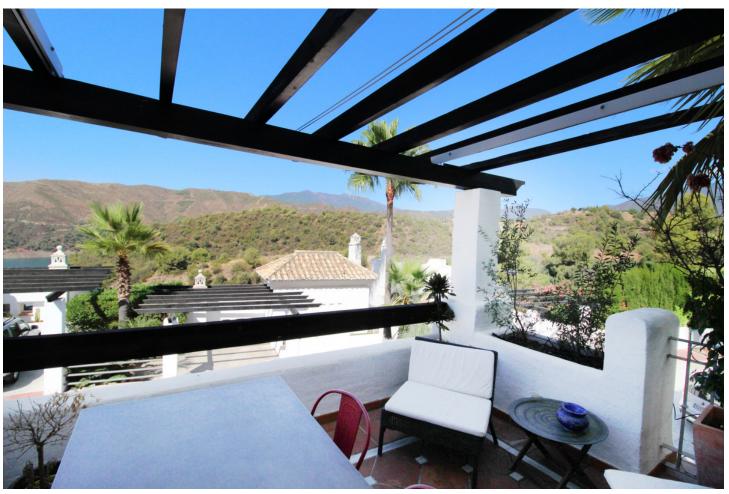

## Продажа - Дом - Marbella 560.000€

www.mibgroup.es +34 661 89 71 88 info@mibgroup.es

Ref.-ID: MIBGR4880947 Marbella Дом

Коммунальные: 1,524 EUR / год ИБИ: 750 EUR / год

3

2.5

209 m2

Situated just 9 mins from the Golden Mile and 10 into Puerto Banus, this is a small, unique development of just 59 townhouses, nestled into the foothills of the La Concha mountain in one of Spain's biggest National Parks and overlooking the Istan lake. Perfect for those looking to get away from the hustle and bustle and yet just a short hop into the centre of it all. This south/west facing house has a spacious and bright living area with windows and patio doors leading out onto two separate terraces, partly refurbished with new bathrooms and the possibility of opening up the large kitchen to the living area. Off the kitchen is an internal patio ideal for a BBQ. The living room leads out onto the elevated terrace from which you look directly out over the stunning mountains and lake. The upper level has three double bedrooms including the master suite which also enjoys those lovely views as does the 2nd bedroom. The 3rd bedroom has access to a small private terrace area. The house has a large basement/garage area with more than enough room for two large cars and storage. The complex itself has a security barrier and is protected with CCTV, there is a lovely and peaceful pool area and gardens close by as well as a children's play area at the far end of the community. The white village of Istan is just an 11 minute drive away and is very popular with cyclists due to its outstanding beauty.