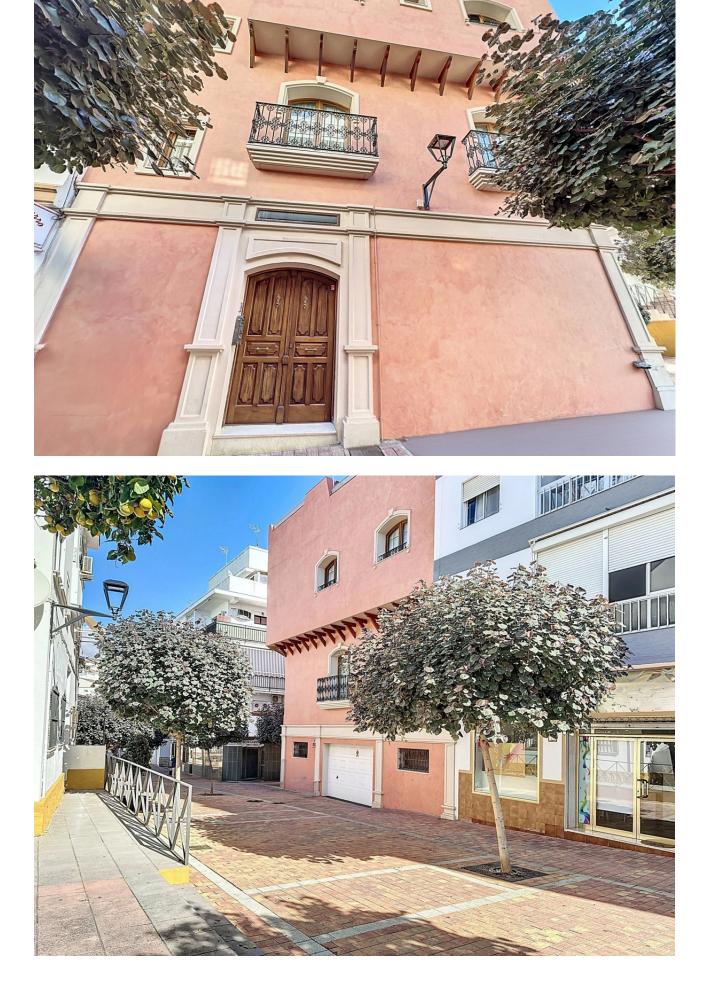

Located in the heart of Estepona's center, this townhouse offers a perfect blend of comfort and accessibility. With a built area of 451.9 m<sup>2</sup> on a 112 m<sup>2</sup> plot, this property stands out for its proximity to local amenities such as shops, restaurants, and the beach. The house features a private garage and an elevator that connects all floors, facilitating access to every corner of the home. The house is accessed through an impressive entrance where stairs and an elevator invite you to the first floor, where there is a spacious living-dining room that includes a cozy fireplace, ideal for family gatherings. The kitchen is equipped with an adjacent laundry room, providing a functional space for daily tasks. Additionally, this floor has a toilet and a 12 m<sup>2</sup> patio, perfect for enjoying an outdoor coffee. The second floor houses five bedrooms and three bathrooms, offering generous space for the whole family. Each room is designed to maximize comfort and privacy, ensuring a tranquil and relaxing environment. On the third floor, there is a standout space, with a barbecue area and a private 14 m<sup>2</sup> pool, perfect for enjoying the Mediterranean climate. The property also has a private garage and storage room of more than 80m<sup>2</sup> on the ground floor. Located near the Estepona Orchidarium, this house has direct access to the old town and the vast gastronomic and entertainment offerings that the center provides, as well as the beach and promenade, which are a 5-minute walk away.