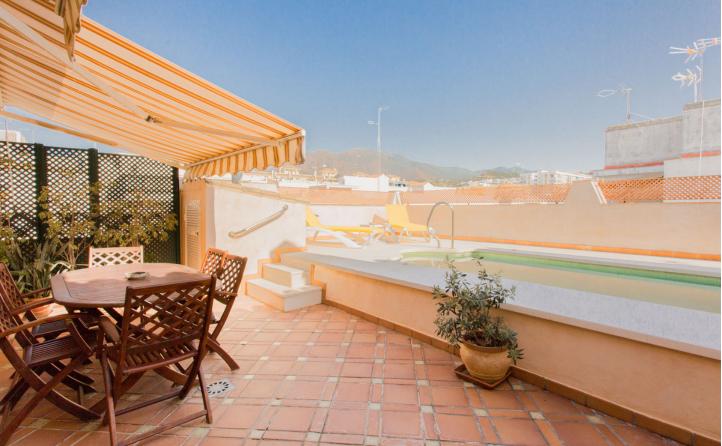

Located in the heart of Estepona's center, this townhouse offers a perfect blend of comfort and accessibility. With a built area of 451.9 m<sup>2</sup> on a 112 m<sup>2</sup> plot, this property stands out for its proximity to local amenities such as shops, restaurants, and the beach. The house features a private garage and an elevator that connects all floors, facilitating access to every corner of the home. The house is accessed through an impressive entrance where stairs and an elevator invite you to the first floor, where there is a spacious living-dining room that includes a cozy fireplace, ideal for family gatherings. The kitchen is equipped with an adjacent laundry room, providing a functional space for daily tasks. Additionally, this floor has a toilet and a 12 m<sup>2</sup> patio, perfect for enjoying an outdoor coffee. The second floor houses five bedrooms and three bathrooms, offering generous space for the whole family. Each room is designed to maximize comfort and privacy, ensuring a tranquil and relaxing environment. On the third floor, there is a standout space, with a barbecue area and a private 14 m<sup>2</sup> pool, perfect for enjoying the Mediterranean climate. The property also has a private garage and storage room of more than 80m<sup>2</sup> on the ground floor. Located near the Estepona Orchidarium, this house has direct access to the old town and the vast gastronomic and entertainment offerings that the center provides, as well as the beach and promenade, which are a 5-minute walk away.