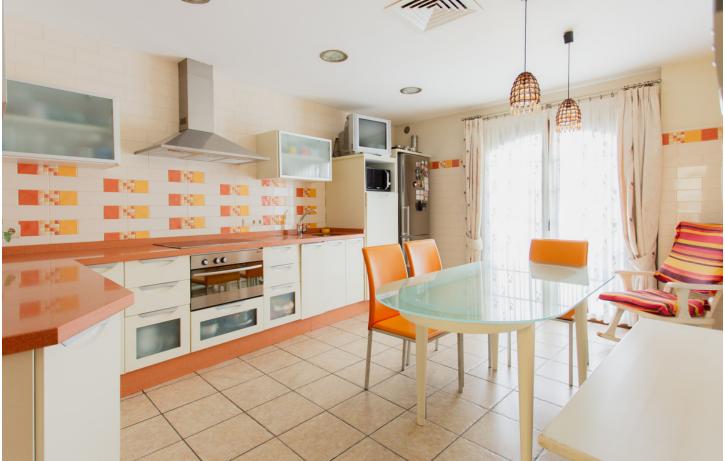

Located in the heart of Estepona's center, this townhouse offers a perfect blend of comfort and accessibility. With a built area of 451.9 m<sup>2</sup> on a 112 m<sup>2</sup> plot, this property stands out for its proximity to local amenities such as shops, restaurants, and the beach. The house features a private garage and an elevator that connects all floors, facilitating access to every corner of the home. The house is accessed through an impressive entrance where stairs and an elevator invite you to the first floor, where there is a spacious living-dining room that includes a cozy fireplace, ideal for family gatherings. The kitchen is equipped with an adjacent laundry room, providing a functional space for daily tasks. Additionally, this floor has a toilet and a 12 m<sup>2</sup> patio, perfect for enjoying an outdoor coffee. The second floor houses five bedrooms and three bathrooms, offering generous space for the whole family. Each room is designed to maximize comfort and privacy, ensuring a tranquil and relaxing environment. On the third floor, there is a standout space, with a barbecue area and a private 14 m<sup>2</sup> pool, perfect for enjoying the Mediterranean climate. The property also has a private garage and storage room of more than 80m<sup>2</sup> on the ground floor. Located near the Estepona Orchidarium, this house has direct access to the old town and the vast gastronomic and entertainment offerings that the center provides, as well as the beach and promenade, which are a 5-minute walk away.