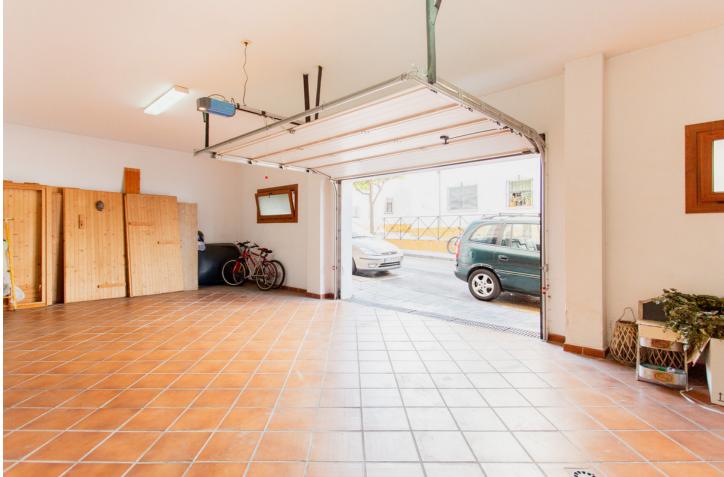

Located in the heart of Estepona's center, this townhouse offers a perfect blend of comfort and accessibility. With a built area of 451.9 m<sup>2</sup> on a 112 m<sup>2</sup> plot, this property stands out for its proximity to local amenities such as shops, restaurants, and the beach. The house features a private garage and an elevator that connects all floors, facilitating access to every corner of the home. The house is accessed through an impressive entrance where stairs and an elevator invite you to the first floor, where there is a spacious living-dining room that includes a cozy fireplace, ideal for family gatherings. The kitchen is equipped with an adjacent laundry room, providing a functional space for daily tasks. Additionally, this floor has a toilet and a 12 m<sup>2</sup> patio, perfect for enjoying an outdoor coffee. The second floor houses five bedrooms and three bathrooms, offering generous space for the whole family. Each room is designed to maximize comfort and privacy, ensuring a tranquil and relaxing environment. On the third floor, there is a standout space, with a barbecue area and a private 14 m<sup>2</sup> pool, perfect for enjoying the Mediterranean climate. The property also has a private garage and storage room of more than 80m<sup>2</sup> on the ground floor. Located near the Estepona Orchidarium, this house has direct access to the old town and the vast gastronomic and entertainment offerings that the center provides, as well as the beach and promenade, which are a 5-minute walk away.