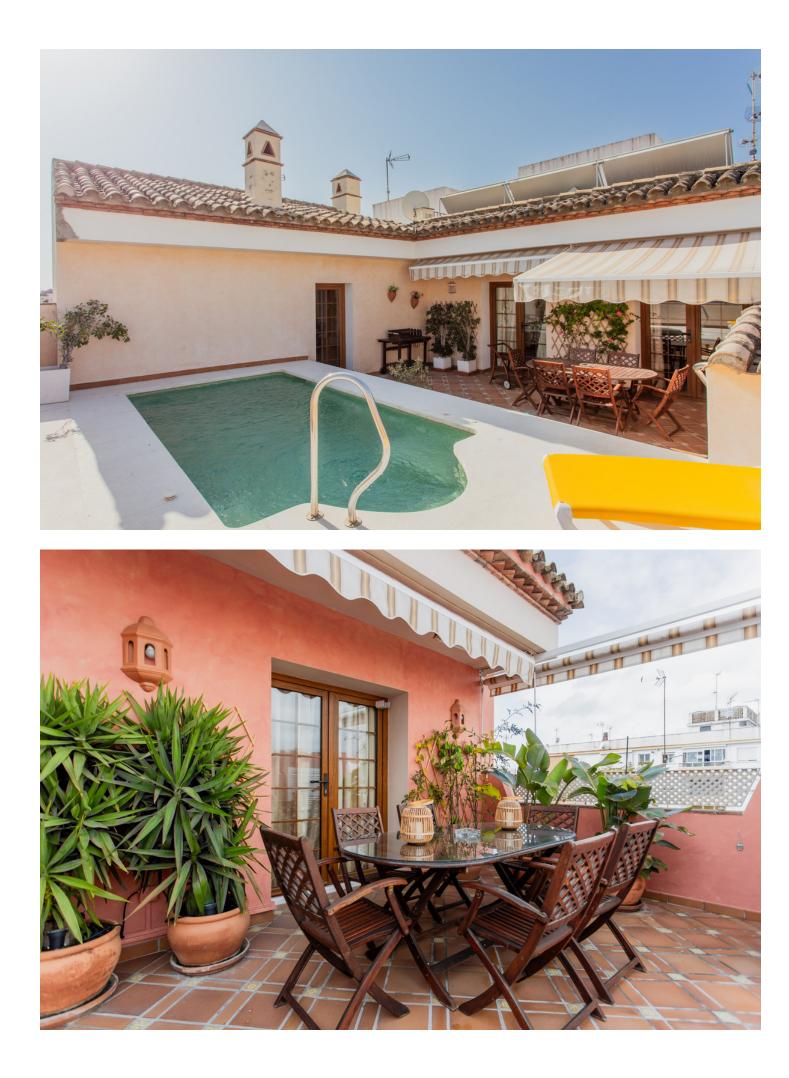

Located in the heart of Estepona's center, this townhouse offers a perfect blend of comfort and accessibility. With a built area of 451.9 m<sup>2</sup> on a 112 m<sup>2</sup> plot, this property stands out for its proximity to local amenities such as shops, restaurants, and the beach. The house features a private garage and an elevator that connects all floors, facilitating access to every corner of the home. The house is accessed through an impressive entrance where stairs and an elevator invite you to the first floor, where there is a spacious living-dining room that includes a cozy fireplace, ideal for family gatherings. The kitchen is equipped with an adjacent laundry room, providing a functional space for daily tasks. Additionally, this floor has a toilet and a 12 m<sup>2</sup> patio, perfect for enjoying an outdoor coffee. The second floor houses five bedrooms and three bathrooms, offering generous space for the whole family. Each room is designed to maximize comfort and privacy, ensuring a tranquil and relaxing environment. On the third floor, there is a standout space, with a barbecue area and a private 14 m<sup>2</sup> pool, perfect for enjoying the Mediterranean climate. The property also has a private garage and storage room of more than 80m<sup>2</sup> on the ground floor. Located near the Estepona Orchidarium, this house has direct access to the old town and the vast gastronomic and entertainment offerings that the center provides, as well as the beach and promenade, which are a 5-minute walk away.