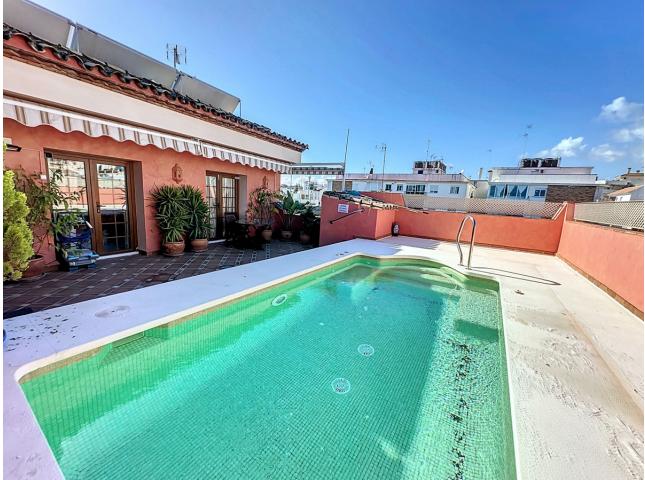

Located in the heart of Estepona's center, this townhouse offers a perfect blend of comfort and accessibility. With a built area of 451.9 m<sup>2</sup> on a 112 m<sup>2</sup> plot, this property stands out for its proximity to local amenities such as shops, restaurants, and the beach. The house features a private garage and an elevator that connects all floors, facilitating access to every corner of the home. The house is accessed through an impressive entrance where stairs and an elevator invite you to the first floor, where there is a spacious living-dining room that includes a cozy fireplace, ideal for family gatherings. The kitchen is equipped with an adjacent laundry room, providing a functional space for daily tasks. Additionally, this floor has a toilet and a 12 m<sup>2</sup> patio, perfect for enjoying an outdoor coffee. The second floor houses five bedrooms and three bathrooms, offering generous space for the whole family. Each room is designed to maximize comfort and privacy, ensuring a tranquil and relaxing environment. On the third floor, there is a standout space, with a barbecue area and a private 14 m<sup>2</sup> pool, perfect for enjoying the Mediterranean climate. The property also has a private garage and storage room of more than 80m<sup>2</sup> on the ground floor. Located near the Estepona Orchidarium, this house has direct access to the old town and the vast gastronomic and entertainment offerings that the center provides, as well as the beach and promenade, which are a 5-minute walk away.

**бассейн** ✓ Приватный

Парковка

💙 Приватная

Климат-контроль Кондиционер Камин

0 ١t - ( 0)0 2.85 mts. > 2.00 m H: 3 PLANTAS LAVADERO Sup.: 7,10 m2 COCINA Sup.: 17,46 m2 PATIO Sup.: 12,00 m2 Γ (~) Ö ASEO Sup.: 2,73 m2 DISTRIBUIDOR Sup.: 11,92 m2 COMEDOR Sup.: 12,63 m2 E SALON Sup.: 27,21 m2 ESCALERA Sup.: 6,74 m2 T PLANTA PRIMERA