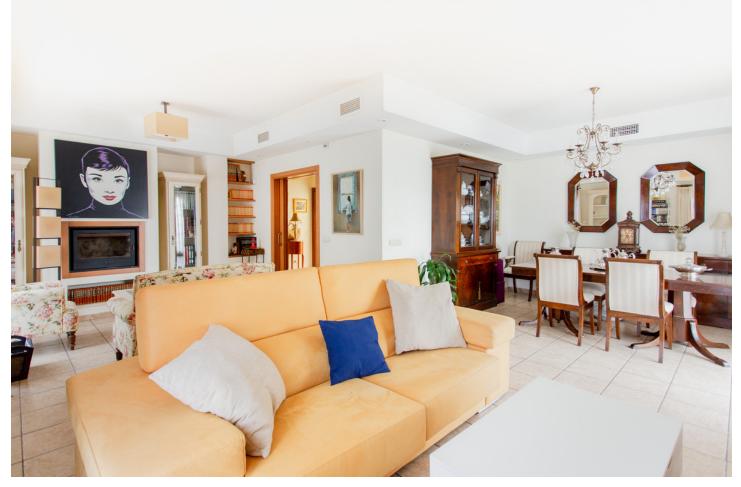

Located in the heart of Estepona's center, this townhouse offers a perfect blend of comfort and accessibility. With a built area of 451.9 m<sup>2</sup> on a 112 m<sup>2</sup> plot, this property stands out for its proximity to local amenities such as shops, restaurants, and the beach. The house features a private garage and an elevator that connects all floors, facilitating access to every corner of the home. The house is accessed through an impressive entrance where stairs and an elevator invite you to the first floor, where there is a spacious living-dining room that includes a cozy fireplace, ideal for family gatherings. The kitchen is equipped with an adjacent laundry room, providing a functional space for daily tasks. Additionally, this floor has a toilet and a 12 m<sup>2</sup> patio, perfect for enjoying an outdoor coffee. The second floor houses five bedrooms and three bathrooms, offering generous space for the whole family. Each room is designed to maximize comfort and privacy, ensuring a tranquil and relaxing environment. On the third floor, there is a standout space, with a barbecue area and a private 14 m<sup>2</sup> pool, perfect for enjoying the Mediterranean climate. The property also has a private garage and storage room of more than 80m<sup>2</sup> on the ground floor. Located near the Estepona Orchidarium, this house has direct access to the old town and the vast gastronomic and entertainment offerings that the center provides, as well as the beach and promenade, which are a 5-minute walk away.