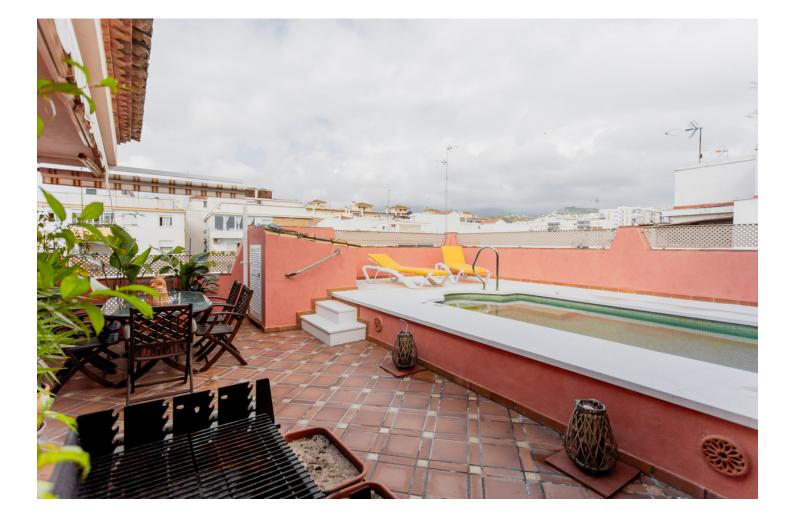

Located in the heart of Estepona's center, this townhouse offers a perfect blend of comfort and accessibility. With a built area of 451.9 m<sup>2</sup> on a 112 m<sup>2</sup> plot, this property stands out for its proximity to local amenities such as shops, restaurants, and the beach. The house features a private garage and an elevator that connects all floors, facilitating access to every corner of the home. The house is accessed through an impressive entrance where stairs and an elevator invite you to the first floor, where there is a spacious living-dining room that includes a cozy fireplace, ideal for family gatherings. The kitchen is equipped with an adjacent laundry room, providing a functional space for daily tasks. Additionally, this floor has a toilet and a 12 m<sup>2</sup> patio, perfect for enjoying an outdoor coffee. The second floor houses five bedrooms and three bathrooms, offering generous space for the whole family. Each room is designed to maximize comfort and privacy, ensuring a tranquil and relaxing environment. On the third floor, there is a standout space, with a barbecue area and a private 14 m<sup>2</sup> pool, perfect for enjoying the Mediterranean climate. The property also has a private garage and storage room of more than 80m<sup>2</sup> on the ground floor. Located near the Estepona Orchidarium, this house has direct access to the old town and the vast gastronomic and entertainment offerings that the center provides, as well as the beach and promenade, which are a 5-minute walk away.