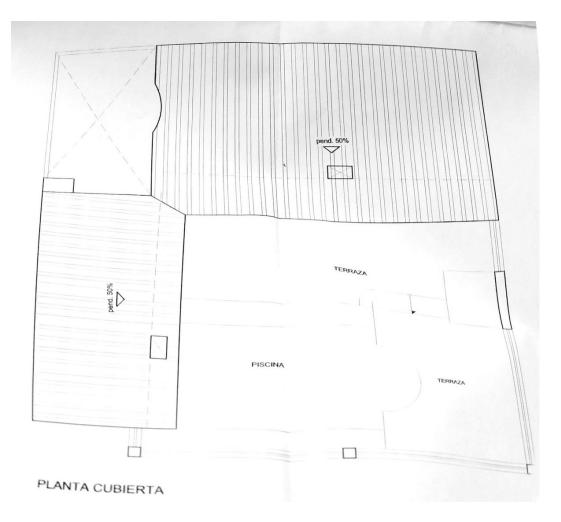

Located in the heart of Estepona's center, this townhouse offers a perfect blend of comfort and accessibility. With a built area of 451.9 m<sup>2</sup> on a 112 m<sup>2</sup> plot, this property stands out for its proximity to local amenities such as shops, restaurants, and the beach. The house features a private garage and an elevator that connects all floors, facilitating access to every corner of the home. The house is accessed through an impressive entrance where stairs and an elevator invite you to the first floor, where there is a spacious living-dining room that includes a cozy fireplace, ideal for family gatherings. The kitchen is equipped with an adjacent laundry room, providing a functional space for daily tasks. Additionally, this floor has a toilet and a 12 m<sup>2</sup> patio, perfect for enjoying an outdoor coffee. The second floor houses five bedrooms and three bathrooms, offering generous space for the whole family. Each room is designed to maximize comfort and privacy, ensuring a tranquil and relaxing environment. On the third floor, there is a standout space, with a barbecue area and a private 14 m<sup>2</sup> pool, perfect for enjoying the Mediterranean climate. The property also has a private garage and storage room of more than 80m<sup>2</sup> on the ground floor. Located near the Estepona Orchidarium, this house has direct access to the old town and the vast gastronomic and entertainment offerings that the center provides, as well as the beach and promenade, which are a 5-minute walk away.

CUARTO DE JUEGOS Sup.: 13,61 m2 DESPACHO Sup: 10,44 m2 1 T  $\bigcirc$ SEO PASILLO Sup.: 3,31 m2 TERRAZA Sup.: 27,44 m2 -圓 PISCINA Sup.: 14,68 m2 TERRAZA Sup.: 18,59 m2 ESCALERA Sup.: 6,74 m2  $\Box$ PLANTA TERRAZA