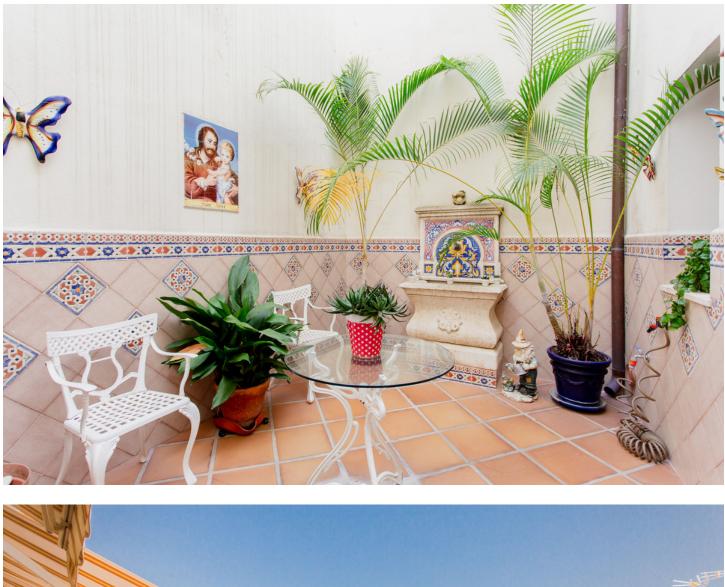

Located in the heart of Estepona's center, this townhouse offers a perfect blend of comfort and accessibility. With a built area of 451.9 m<sup>2</sup> on a 112 m<sup>2</sup> plot, this property stands out for its proximity to local amenities such as shops, restaurants, and the beach. The house features a private garage and an elevator that connects all floors, facilitating access to every corner of the home. The house is accessed through an impressive entrance where stairs and an elevator invite you to the first floor, where there is a spacious living-dining room that includes a cozy fireplace, ideal for family gatherings. The kitchen is equipped with an adjacent laundry room, providing a functional space for daily tasks. Additionally, this floor has a toilet and a 12 m<sup>2</sup> patio, perfect for enjoying an outdoor coffee. The second floor houses five bedrooms and three bathrooms, offering generous space for the whole family. Each room is designed to maximize comfort and privacy, ensuring a tranquil and relaxing environment. On the third floor, there is a standout space, with a barbecue area and a private 14 m<sup>2</sup> pool, perfect for enjoying the Mediterranean climate. The property also has a private garage and storage room of more than 80m<sup>2</sup> on the ground floor. Located near the Estepona Orchidarium, this house has direct access to the old town and the vast gastronomic and entertainment offerings that the center provides, as well as the beach and promenade, which are a 5-minute walk away.