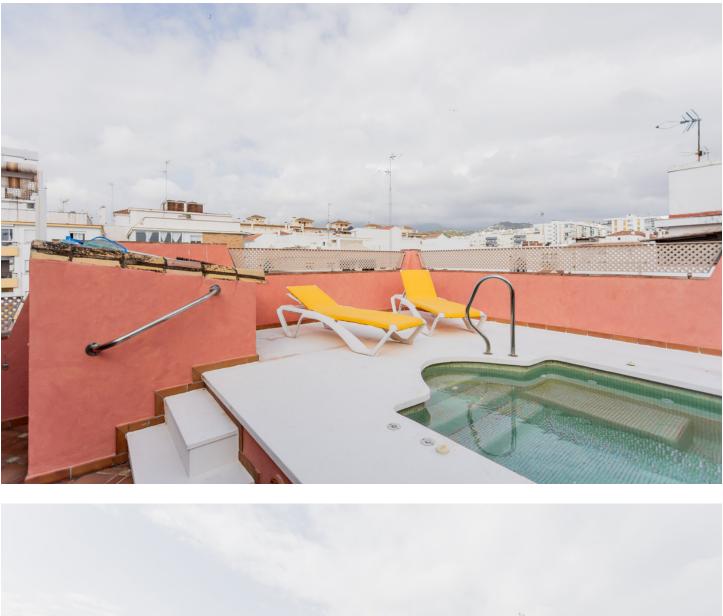

Located in the heart of Estepona's center, this townhouse offers a perfect blend of comfort and accessibility. With a built area of 451.9 m<sup>2</sup> on a 112 m<sup>2</sup> plot, this property stands out for its proximity to local amenities such as shops, restaurants, and the beach. The house features a private garage and an elevator that connects all floors, facilitating access to every corner of the home. The house is accessed through an impressive entrance where stairs and an elevator invite you to the first floor, where there is a spacious living-dining room that includes a cozy fireplace, ideal for family gatherings. The kitchen is equipped with an adjacent laundry room, providing a functional space for daily tasks. Additionally, this floor has a toilet and a 12 m<sup>2</sup> patio, perfect for enjoying an outdoor coffee. The second floor houses five bedrooms and three bathrooms, offering generous space for the whole family. Each room is designed to maximize comfort and privacy, ensuring a tranquil and relaxing environment. On the third floor, there is a standout space, with a barbecue area and a private 14 m<sup>2</sup> pool, perfect for enjoying the Mediterranean climate. The property also has a private garage and storage room of more than 80m<sup>2</sup> on the ground floor. Located near the Estepona Orchidarium, this house has direct access to the old town and the vast gastronomic and entertainment offerings that the center provides, as well as the beach and promenade, which are a 5-minute walk away.