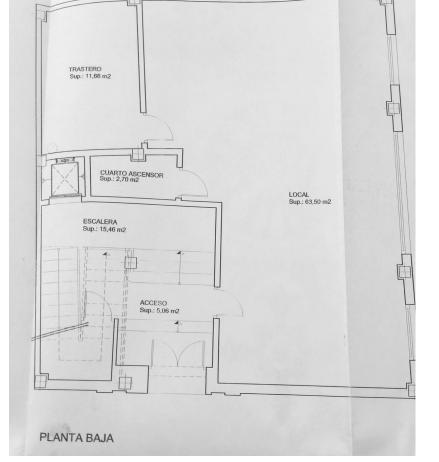

Located in the heart of Estepona's center, this townhouse offers a perfect blend of comfort and accessibility. With a built area of 451.9 m<sup>2</sup> on a 112 m<sup>2</sup> plot, this property stands out for its proximity to local amenities such as shops, restaurants, and the beach. The house features a private garage and an elevator that connects all floors, facilitating access to every corner of the home. The house is accessed through an impressive entrance where stairs and an elevator invite you to the first floor, where there is a spacious living-dining room that includes a cozy fireplace, ideal for family gatherings. The kitchen is equipped with an adjacent laundry room, providing a functional space for daily tasks. Additionally, this floor has a toilet and a 12 m<sup>2</sup> patio, perfect for enjoying an outdoor coffee. The second floor houses five bedrooms and three bathrooms, offering generous space for the whole family. Each room is designed to maximize comfort and privacy, ensuring a tranquil and relaxing environment. On the third floor, there is a standout space, with a barbecue area and a private 14 m<sup>2</sup> pool, perfect for enjoying the Mediterranean climate. The property also has a private garage and storage room of more than 80m<sup>2</sup> on the ground floor. Located near the Estepona Orchidarium, this house has direct access to the old town and the vast gastronomic and entertainment offerings that the center provides, as well as the beach and promenade, which are a 5-minute walk away.