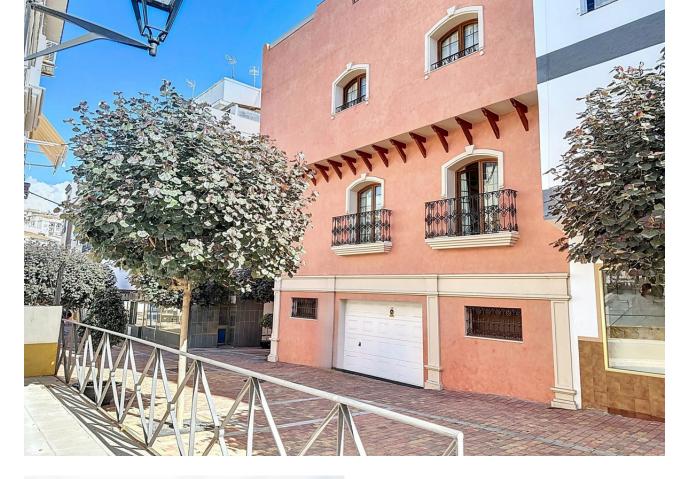

Located in the heart of Estepona's center, this townhouse offers a perfect blend of comfort and accessibility. With a built area of 451.9 m<sup>2</sup> on a 112 m<sup>2</sup> plot, this property stands out for its proximity to local amenities such as shops, restaurants, and the beach. The house features a private garage and an elevator that connects all floors, facilitating access to every corner of the home. The house is accessed through an impressive entrance where stairs and an elevator invite you to the first floor, where there is a spacious living-dining room that includes a cozy fireplace, ideal for family gatherings. The kitchen is equipped with an adjacent laundry room, providing a functional space for daily tasks. Additionally, this floor has a toilet and a 12 m<sup>2</sup> patio, perfect for enjoying an outdoor coffee. The second floor houses five bedrooms and three bathrooms, offering generous space for the whole family. Each room is designed to maximize comfort and privacy, ensuring a tranquil and relaxing environment. On the third floor, there is a standout space, with a barbecue area and a private 14 m<sup>2</sup> pool, perfect for enjoying the Mediterranean climate. The property also has a private garage and storage room of more than 80m<sup>2</sup> on the ground floor. Located near the Estepona Orchidarium, this house has direct access to the old town and the vast gastronomic and entertainment offerings that the center provides, as well as the beach and promenade, which are a 5-minute walk away.