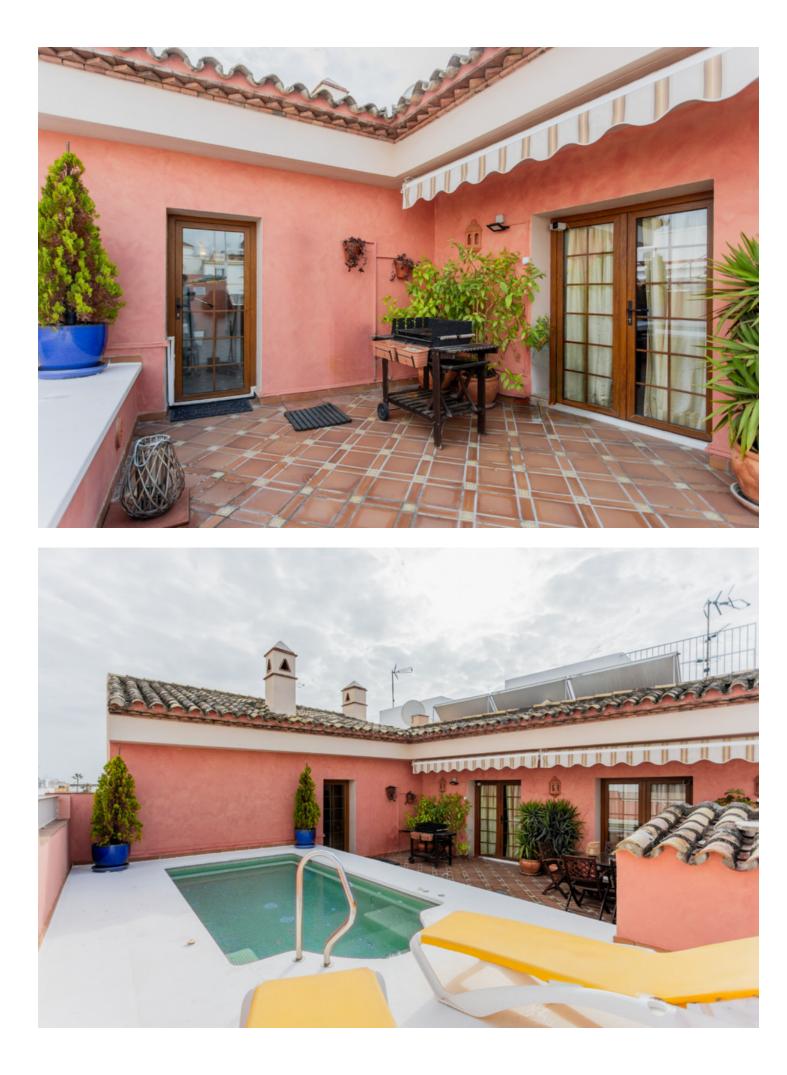

Located in the heart of Estepona's center, this townhouse offers a perfect blend of comfort and accessibility. With a built area of 451.9 m<sup>2</sup> on a 112 m<sup>2</sup> plot, this property stands out for its proximity to local amenities such as shops, restaurants, and the beach. The house features a private garage and an elevator that connects all floors, facilitating access to every corner of the home. The house is accessed through an impressive entrance where stairs and an elevator invite you to the first floor, where there is a spacious living-dining room that includes a cozy fireplace, ideal for family gatherings. The kitchen is equipped with an adjacent laundry room, providing a functional space for daily tasks. Additionally, this floor has a toilet and a 12 m<sup>2</sup> patio, perfect for enjoying an outdoor coffee. The second floor houses five bedrooms and three bathrooms, offering generous space for the whole family. Each room is designed to maximize comfort and privacy, ensuring a tranquil and relaxing environment. On the third floor, there is a standout space, with a barbecue area and a private 14 m<sup>2</sup> pool, perfect for enjoying the Mediterranean climate. The property also has a private garage and storage room of more than 80m<sup>2</sup> on the ground floor. Located near the Estepona Orchidarium, this house has direct access to the old town and the vast gastronomic and entertainment offerings that the center provides, as well as the beach and promenade, which are a 5-minute walk away.