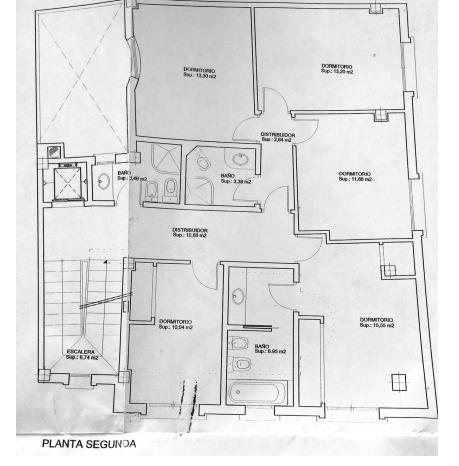

Located in the heart of Estepona's center, this townhouse offers a perfect blend of comfort and accessibility. With a built area of 451.9 m<sup>2</sup> on a 112 m<sup>2</sup> plot, this property stands out for its proximity to local amenities such as shops, restaurants, and the beach. The house features a private garage and an elevator that connects all floors, facilitating access to every corner of the home. The house is accessed through an impressive entrance where stairs and an elevator invite you to the first floor, where there is a spacious living-dining room that includes a cozy fireplace, ideal for family gatherings. The kitchen is equipped with an adjacent laundry room, providing a functional space for daily tasks. Additionally, this floor has a toilet and a 12 m<sup>2</sup> patio, perfect for enjoying an outdoor coffee. The second floor houses five bedrooms and three bathrooms, offering generous space for the whole family. Each room is designed to maximize comfort and privacy, ensuring a tranquil and relaxing environment. On the third floor, there is a standout space, with a barbecue area and a private 14 m<sup>2</sup> pool, perfect for enjoying the Mediterranean climate. The property also has a private garage and storage room of more than 80m<sup>2</sup> on the ground floor. Located near the Estepona Orchidarium, this house has direct access to the old town and the vast gastronomic and entertainment offerings that the center provides, as well as the beach and promenade, which are a 5-minute walk away.