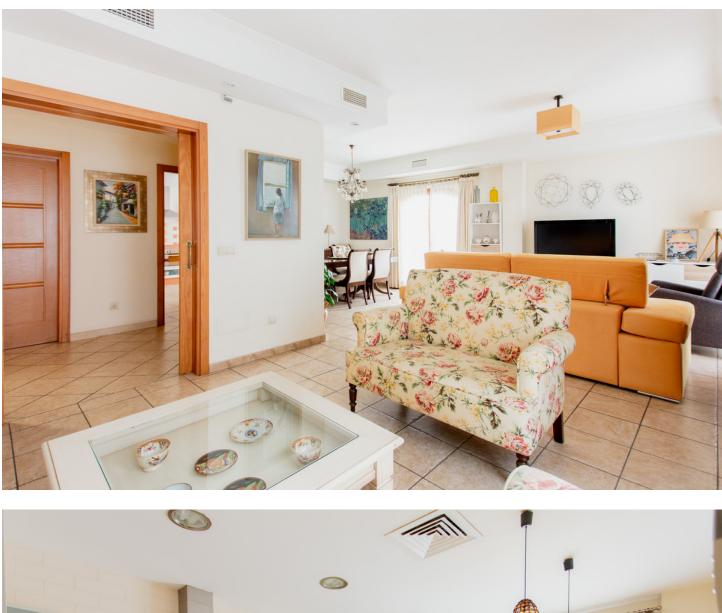

Located in the heart of Estepona's center, this townhouse offers a perfect blend of comfort and accessibility. With a built area of 451.9 m<sup>2</sup> on a 112 m<sup>2</sup> plot, this property stands out for its proximity to local amenities such as shops, restaurants, and the beach. The house features a private garage and an elevator that connects all floors, facilitating access to every corner of the home. The house is accessed through an impressive entrance where stairs and an elevator invite you to the first floor, where there is a spacious living-dining room that includes a cozy fireplace, ideal for family gatherings. The kitchen is equipped with an adjacent laundry room, providing a functional space for daily tasks. Additionally, this floor has a toilet and a 12 m<sup>2</sup> patio, perfect for enjoying an outdoor coffee. The second floor houses five bedrooms and three bathrooms, offering generous space for the whole family. Each room is designed to maximize comfort and privacy, ensuring a tranquil and relaxing environment. On the third floor, there is a standout space, with a barbecue area and a private 14 m<sup>2</sup> pool, perfect for enjoying the Mediterranean climate. The property also has a private garage and storage room of more than 80m<sup>2</sup> on the ground floor. Located near the Estepona Orchidarium, this house has direct access to the old town and the vast gastronomic and entertainment offerings that the center provides, as well as the beach and promenade, which are a 5-minute walk away.