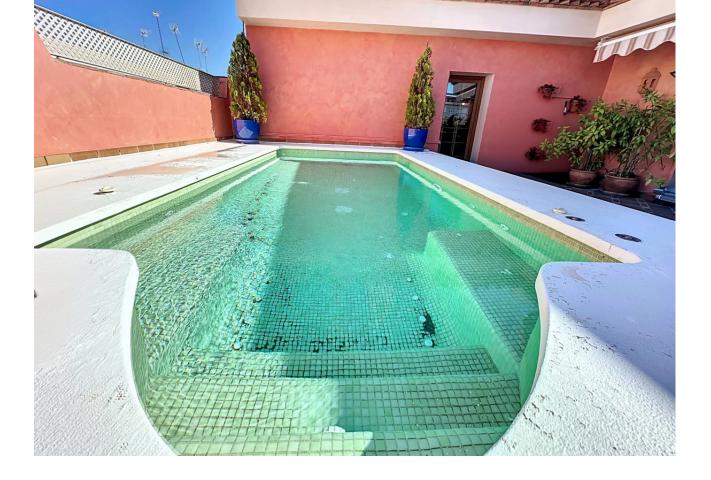

Located in the heart of Estepona's center, this townhouse offers a perfect blend of comfort and accessibility. With a built area of 451.9 m<sup>2</sup> on a 112 m<sup>2</sup> plot, this property stands out for its proximity to local amenities such as shops, restaurants, and the beach. The house features a private garage and an elevator that connects all floors, facilitating access to every corner of the home. The house is accessed through an impressive entrance where stairs and an elevator invite you to the first floor, where there is a spacious living-dining room that includes a cozy fireplace, ideal for family gatherings. The kitchen is equipped with an adjacent laundry room, providing a functional space for daily tasks. Additionally, this floor has a toilet and a 12 m<sup>2</sup> patio, perfect for enjoying an outdoor coffee. The second floor houses five bedrooms and three bathrooms, offering generous space for the whole family. Each room is designed to maximize comfort and privacy, ensuring a tranquil and relaxing environment. On the third floor, there is a standout space, with a barbecue area and a private 14 m<sup>2</sup> pool, perfect for enjoying the Mediterranean climate. The property also has a private garage and storage room of more than 80m<sup>2</sup> on the ground floor. Located near the Estepona Orchidarium, this house has direct access to the old town and the vast gastronomic and entertainment offerings that the center provides, as well as the beach and promenade, which are a 5-minute walk away.

**бассейн** ✓ Приватный

Парковка

💙 Приватная

Климат-контроль Кондиционер Камин

0 ١t - ( 0)0 2.85 mts. > 2.00 m H: 3 PLANTAS LAVADERO Sup.: 7,10 m2 COCINA Sup.: 17,46 m2 PATIO Sup.: 12,00 m2 Γ (~) Ö ASEO Sup.: 2,73 m2 DISTRIBUIDOR Sup.: 11,92 m2 COMEDOR Sup.: 12,63 m2 E SALON Sup.: 27,21 m2 ESCALERA Sup.: 6,74 m2 T PLANTA PRIMERA