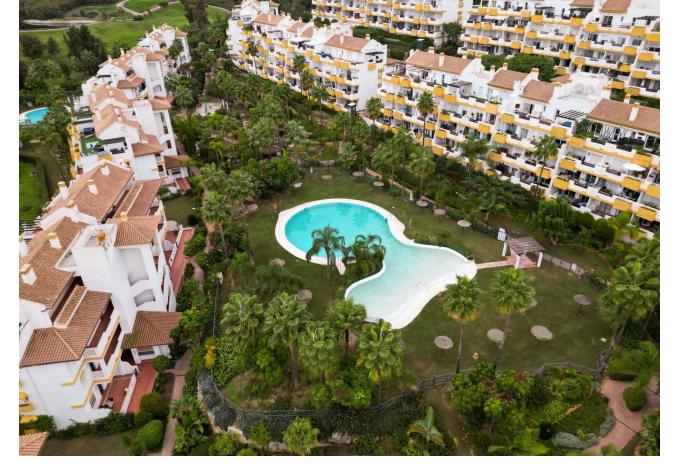

2

2

64 m2

An excellent opportunity to purchase a front line golf 2 bedroom apartment on a well maintained complex in the area surrounding Calanova Golf. With charming north and south facing terraces, shade is always available throughout the year, whilst providing ample room for everyone to have their own space. The kitchen, bright and clean was updated on the original and leads straight into the dining/lounge area that itself leads on to the south terrace with front line golf views. The bathroom is also nice and modern and is located next to the second bedroom. There is the potential for the storage/wardrobe area next to the master bedroom to be converted back to a bathroom once more, but at the moment is presents flexibility for the future owners. Two spacious bedrooms provide the accommodation, with the master also leading out to the south terrace and benefiting from the fabulous views. The complex is really well run and established and has swimming pool and padel courts. Nearby, the ever popular La Cala de Mijas is just several minutes away in the car, with an excellent selection of golf close by. Fuengirola and its train station is a 15 minute journey away, providing excellent connection to Malaga and the airport.

Расположение бассейн вид Особенности 🟏 Гольф Первая линия гольфа Общий Встроенные шкафы Приватная терраса Кладовка ✓ Доступ для инвалидов Круглосуточная ресепшн меры безопасности Парковка Сад Общественный Огражденный комплекс Подземная Гараж Охрана 24 часа Приватная