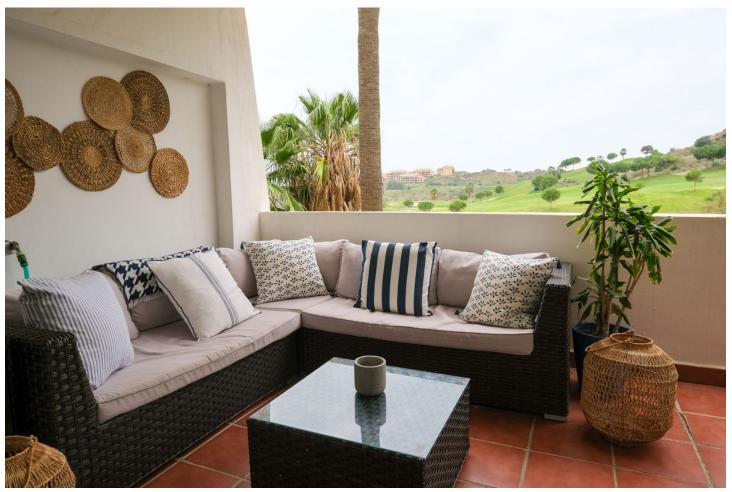

2

2

64 m2

An excellent opportunity to purchase a front line golf 2 bedroom apartment on a well maintained complex in the area surrounding Calanova Golf. With charming north and south facing terraces, shade is always available throughout the year, whilst providing ample room for everyone to have their own space. The kitchen, bright and clean was updated on the original and leads straight into the dining/lounge area that itself leads on to the south terrace with front line golf views. The bathroom is also nice and modern and is located next to the second bedroom. There is the potential for the storage/wardrobe area next to the master bedroom to be converted back to a bathroom once more, but at the moment is presents flexibility for the future owners. Two spacious bedrooms provide the accommodation, with the master also leading out to the south terrace and benefiting from the fabulous views. The complex is really well run and established and has swimming pool and padel courts. Nearby, the ever popular La Cala de Mijas is just several minutes away in the car, with an excellent selection of golf close by. Fuengirola and its train station is a 15 minute journey away, providing excellent connection to Malaga and the airport.