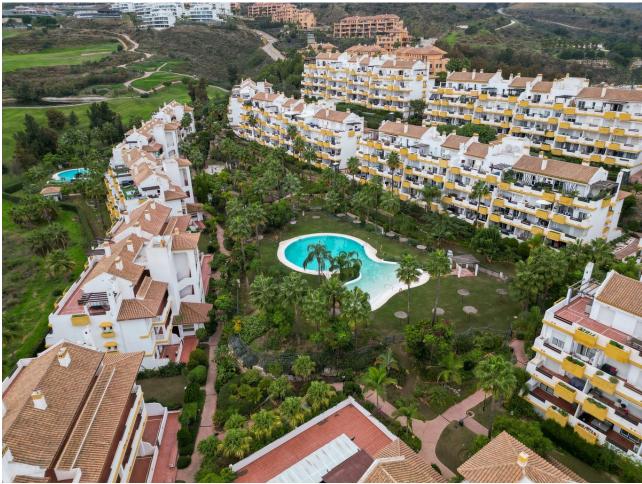

2

2

64 m2

An excellent opportunity to purchase a front line golf 2 bedroom apartment on a well maintained complex in the area surrounding Calanova Golf. With charming north and south facing terraces, shade is always available throughout the year, whilst providing ample room for everyone to have their own space. The kitchen, bright and clean was updated on the original and leads straight into the dining/lounge area that itself leads on to the south terrace with front line golf views. The bathroom is also nice and modern and is located next to the second bedroom. There is the potential for the storage/wardrobe area next to the master bedroom to be converted back to a bathroom once more, but at the moment is presents flexibility for the future owners. Two spacious bedrooms provide the accommodation, with the master also leading out to the south terrace and benefiting from the fabulous views. The complex is really well run and established and has swimming pool and padel courts. Nearby, the ever popular La Cala de Mijas is just several minutes away in the car, with an excellent selection of golf close by. Fuengirola and its train station is a 15 minute journey away, providing excellent connection to Malaga and the airport.

Расположение бассейн вид Особенности 🟏 Гольф Первая линия гольфа Общий Встроенные шкафы Приватная терраса Кладовка ✓ Доступ для инвалидов Круглосуточная ресепшн меры безопасности Парковка Сад Общественный Огражденный комплекс Подземная Гараж Охрана 24 часа Приватная