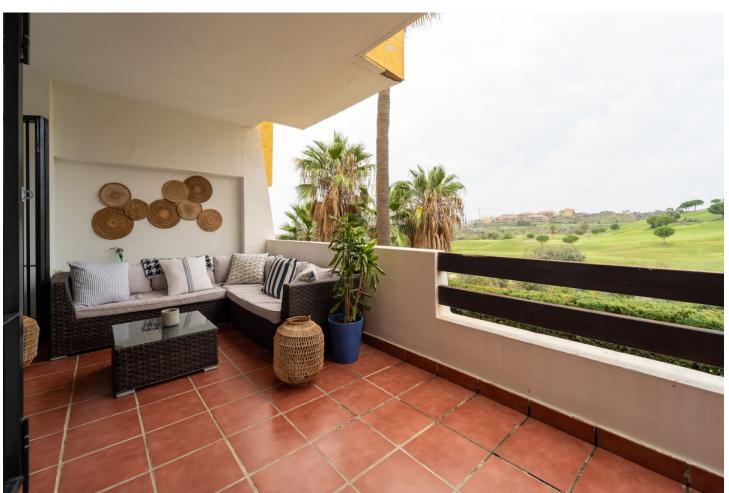

2

2

64 m2

An excellent opportunity to purchase a front line golf 2 bedroom apartment on a well maintained complex in the area surrounding Calanova Golf. With charming north and south facing terraces, shade is always available throughout the year, whilst providing ample room for everyone to have their own space. The kitchen, bright and clean was updated on the original and leads straight into the dining/lounge area that itself leads on to the south terrace with front line golf views. The bathroom is also nice and modern and is located next to the second bedroom. There is the potential for the storage/wardrobe area next to the master bedroom to be converted back to a bathroom once more, but at the moment is presents flexibility for the future owners. Two spacious bedrooms provide the accommodation, with the master also leading out to the south terrace and benefiting from the fabulous views. The complex is really well run and established and has swimming pool and padel courts. Nearby, the ever popular La Cala de Mijas is just several minutes away in the car, with an excellent selection of golf close by. Fuengirola and its train station is a 15 minute journey away, providing excellent connection to Malaga and the airport.