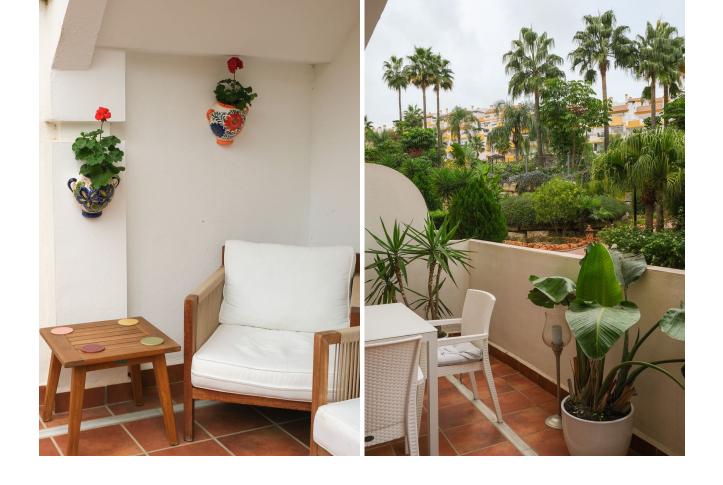

2

2

64 m2

An excellent opportunity to purchase a front line golf 2 bedroom apartment on a well maintained complex in the area surrounding Calanova Golf. With charming north and south facing terraces, shade is always available throughout the year, whilst providing ample room for everyone to have their own space. The kitchen, bright and clean was updated on the original and leads straight into the dining/lounge area that itself leads on to the south terrace with front line golf views. The bathroom is also nice and modern and is located next to the second bedroom. There is the potential for the storage/wardrobe area next to the master bedroom to be converted back to a bathroom once more, but at the moment is presents flexibility for the future owners. Two spacious bedrooms provide the accommodation, with the master also leading out to the south terrace and benefiting from the fabulous views. The complex is really well run and established and has swimming pool and padel courts. Nearby, the ever popular La Cala de Mijas is just several minutes away in the car, with an excellent selection of golf close by. Fuengirola and its train station is a 15 minute journey away, providing excellent connection to Malaga and the airport.