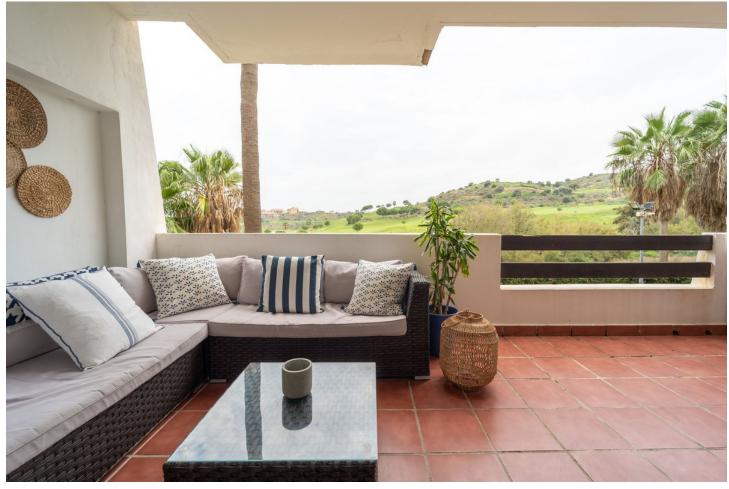

2

2

64 m2

An excellent opportunity to purchase a front line golf 2 bedroom apartment on a well maintained complex in the area surrounding Calanova Golf. With charming north and south facing terraces, shade is always available throughout the year, whilst providing ample room for everyone to have their own space. The kitchen, bright and clean was updated on the original and leads straight into the dining/lounge area that itself leads on to the south terrace with front line golf views. The bathroom is also nice and modern and is located next to the second bedroom. There is the potential for the storage/wardrobe area next to the master bedroom to be converted back to a bathroom once more, but at the moment is presents flexibility for the future owners. Two spacious bedrooms provide the accommodation, with the master also leading out to the south terrace and benefiting from the fabulous views. The complex is really well run and established and has swimming pool and padel courts. Nearby, the ever popular La Cala de Mijas is just several minutes away in the car, with an excellent selection of golf close by. Fuengirola and its train station is a 15 minute journey away, providing excellent connection to Malaga and the airport.